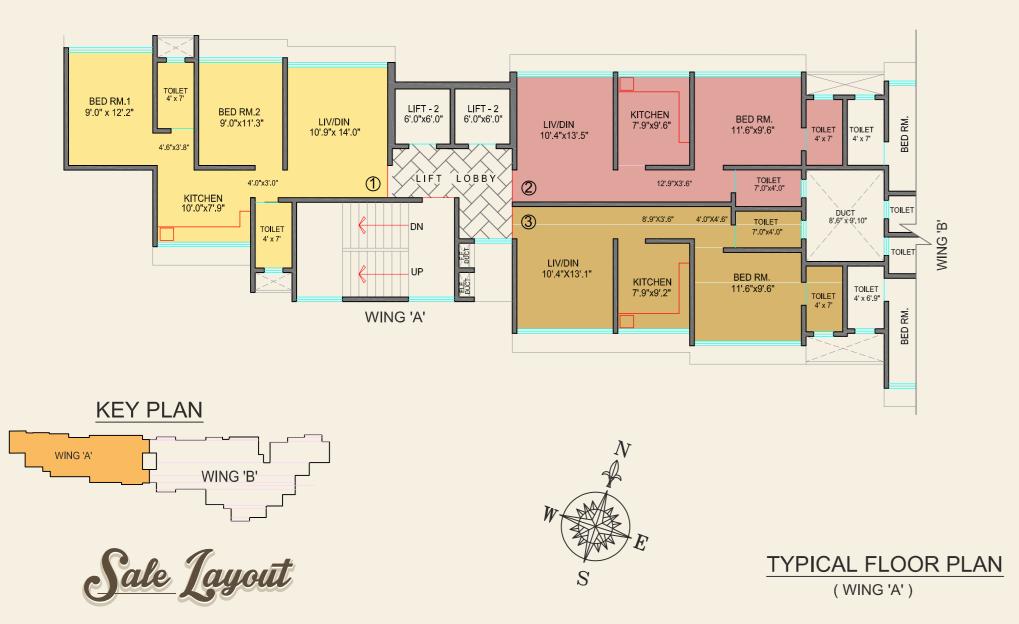

#### KANDIVALI (W)

Address: Neelyog Aashiyana, Sunder Pada, Tank Lane, Kandivali (W), Mumbai - 400 067

BED RN ING 'A'

BED RN

# KANDIVALI (W)

TYPICAL FLOOR PLAN (WING 'B')

FLAT NO. 2/3 WING 'A'