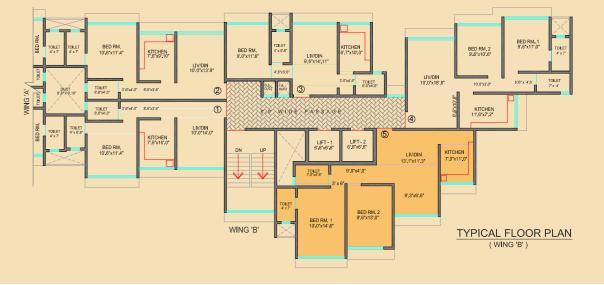

ring (2x2 or higher) for entire flat and Ceramic tiles for bathroom/toilet.
- ℜ Granite platform with S.S. sink in kitchen.

- ℜ Heavy section aluminum windows with granite frame.
- ℜ High quality flush doors with both side laminate with granite frames.
- ☆ Concealed electrical wiring with modular plates and switches (Anchor Roma or similar).
- Concealed plumbing fitting with hot and cold water (fittings of reputed brand : Jaguar or similar).

4 menities

#### KANDIVALI (W)

Address: Neelyog Aashiyana, Sunder Pada, Tank Lane, Kandivali (W), Mumbai - 400 067







BED RN ING 'A'

BED RN

# KANDIVALI (W)



TYPICAL FLOOR PLAN (WING 'B')







FLAT NO. 2/3 WING 'A'







### NEELYOG AASHIYANA

FLAT NO. 1/2 WING 'B'



## NEELYOG AASHIYANA

FLAT NO. 3 WING 'B'









FLAT NO. 5 WING 'B'





#### **NEELYOG CONSTRUCTION PVT. LTD.**

Address : Office : 401/402. Nand Prem Building, Nehru Rd, Vile Parle (E), Mumbai - 400 057 Tele Fax : +91 22 2616 1800 / 1167 , E-mail : info@neelyog.com

www.neelyog.com

Note: While every care has been taken in the preparations of this brochure the developers reserve their rights to make alterations, amendments including additional construction of the building/property as may be necessitated/permitted from time to time. The developers reserve their right to add/delete any facility/amenities in the building/flat at the time of execution of the agreement for sale of the flats.