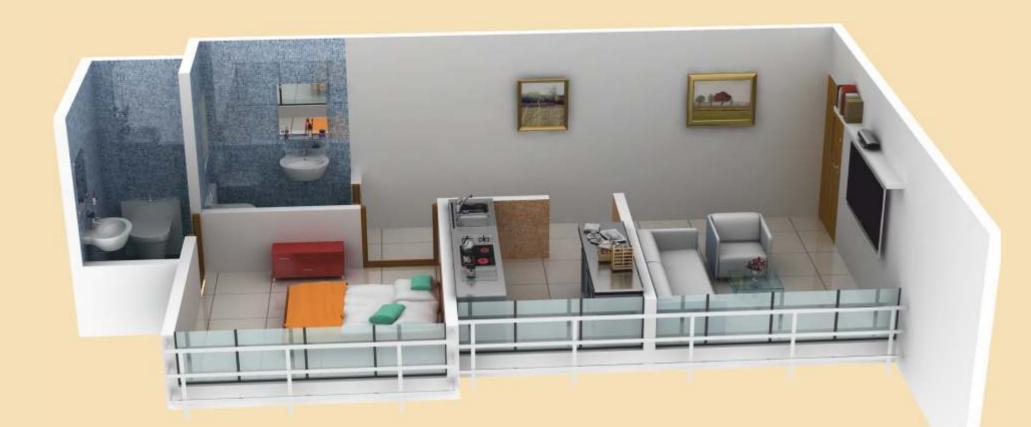

elevators of reputed company.
- 🗙 Intercom facility.
- Durable Gypsum finish in entire flat.
- High standard vetrified flooring (2x2 or higher) for entire flat and Ceramic tiles for bathroom/toilet.
- ℜ Granite platform with S.S. sink in kitchen.

- ℜ Heavy section aluminum windows with granite frame.
- ℜ High quality flush doors with both side laminate with granite frames.
- ☆ Concealed electrical wiring with modular plates and switches (Anchor Roma or similar).
- Concealed plumbing fitting with hot and cold water (fittings of reputed brand : Jaguar or similar).

4 menities

#### KANDIVALI (W)

Address: Neelyog Aashiyana, Sunder Pada, Tank Lane, Kandivali (W), Mumbai - 400 067







BED RN ING 'A'

BED RN

# KANDIVALI (W)



TYPICAL FLOOR PLAN (WING 'B')







FLAT NO. 2/3 WING 'A'







### NEELYOG AASHIYANA

FLAT NO. 1/2 WING 'B'



## NEELYOG AASHIYANA

FLAT NO. 3 WING 'B'









FLAT NO. 5 WING 'B'





#### **NEELYOG CONSTRUCTION PVT. LTD.**

Address : Office : 401/402. Nand Prem Building, Nehru Rd, Vile Parle (E), Mumbai - 400 057 Tele Fax : +91 22 2616 1800 / 1167 , E-mail : info@neelyog.com

www.neelyog.com

Note: While every care has been taken in the preparations of this brochure the developers reserve their rights to make alterations, amendments including additional construction of the building/property as may be necessitated/permitted from time to time. The developers reserve their right to add/delete any facility/amenities in the building/flat at the time of execution of the agreement for sale of the flats.