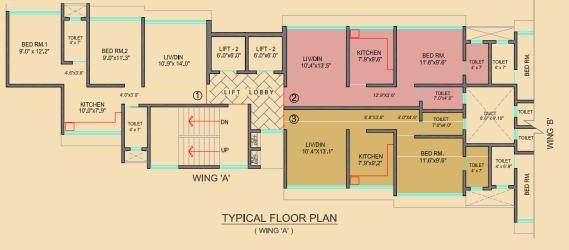

ed elevators of reputed company.
- 🗙 Intercom facility.
- Durable Gypsum finish in entire flat.
- High standard vetrified flooring (2x2 or higher) for entire flat and Ceramic tiles for bathroom/toilet.
- ℜ Granite platform with S.S. sink in kitchen.

- ℜ Heavy section aluminum windows with granite frame.
- ℜ High quality flush doors with both side laminate with granite frames.
- ☆ Concealed electrical wiring with modular plates and switches (Anchor Roma or similar).
- Concealed plumbing fitting with hot and cold water (fittings of reputed brand : Jaguar or similar).

4 menities

#### KANDIVALI (W)

Address: Neelyog Aashiyana, Sunder Pada, Tank Lane, Kandivali (W), Mumbai - 400 067







BED RN ING 'A'

BED RN

# KANDIVALI (W)



TYPICAL FLOOR PLAN (WING 'B')







FLAT NO. 2/3 WING 'A'







### NEELYOG AASHIYANA

FLAT NO. 1/2 WING 'B'



## NEELYOG AASHIYANA

FLAT NO. 3 WING 'B'









FLAT NO. 5 WING 'B'





#### **NEELYOG CONSTRUCTION PVT. LTD.**

Address : Office : 401/402. Nand Prem Building, Nehru Rd, Vile Parle (E), Mumbai - 400 057 Tele Fax : +91 22 2616 1800 / 1167 , E-mail : info@neelyog.com

www.neelyog.com

Note: While every care has been taken in the preparations of this brochure the developers reserve their rights to make alterations, amendments including additional construction of the building/property as may be necessitated/permitted from time to time. The developers reserve their right to add/delete any facility/amenities in the building/flat at the time of execution of the agreement for sale of the flats.