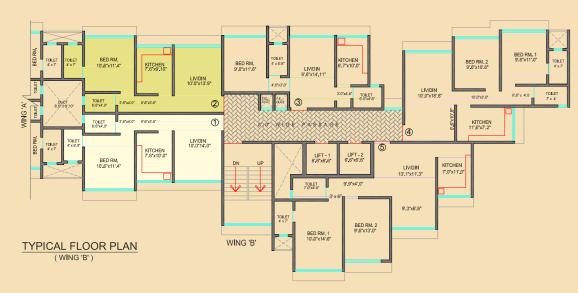

levators of reputed company.
- 🗙 Intercom facility.
- Durable Gypsum finish in entire flat.
- High standard vetrified flooring (2x2 or higher) for entire flat and Ceramic tiles for bathroom/toilet.
- ℜ Granite platform with S.S. sink in kitchen.

- ℜ Heavy section aluminum windows with granite frame.
- ℜ High quality flush doors with both side laminate with granite frames.
- ☆ Concealed electrical wiring with modular plates and switches (Anchor Roma or similar).
- Concealed plumbing fitting with hot and cold water (fittings of reputed brand : Jaguar or similar).

4 menities

#### KANDIVALI (W)

Address: Neelyog Aashiyana, Sunder Pada, Tank Lane, Kandivali (W), Mumbai - 400 067







BED RN ING 'A'

BED RN

# KANDIVALI (W)



TYPICAL FLOOR PLAN (WING 'B')







FLAT NO. 2/3 WING 'A'







### NEELYOG AASHIYANA

FLAT NO. 1/2 WING 'B'



## NEELYOG AASHIYANA

FLAT NO. 3 WING 'B'









FLAT NO. 5 WING 'B'





#### **NEELYOG CONSTRUCTION PVT. LTD.**

Address : Office : 401/402. Nand Prem Building, Nehru Rd, Vile Parle (E), Mumbai - 400 057 Tele Fax : +91 22 2616 1800 / 1167 , E-mail : info@neelyog.com

www.neelyog.com

Note: While every care has been taken in the preparations of this brochure the developers reserve their rights to make alterations, amendments including additional construction of the building/property as may be necessitated/permitted from time to time. The developers reserve their right to add/delete any facility/amenities in the building/flat at the time of execution of the agreement for sale of the flats.