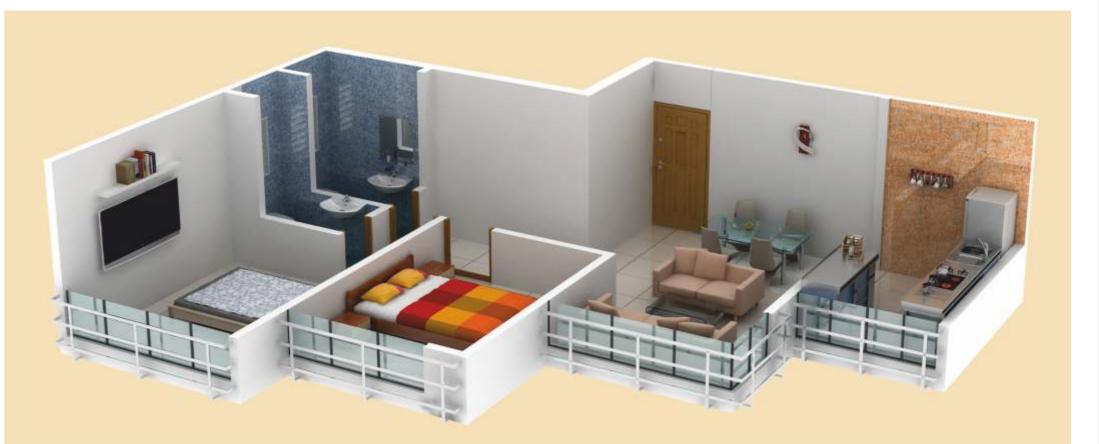

h standard vetrified flooring (2x2 or higher) for entire flat and Ceramic tiles for bathroom/toilet.
- ℜ Granite platform with S.S. sink in kitchen.

- ℜ Heavy section aluminum windows with granite frame.
- ℜ High quality flush doors with both side laminate with granite frames.
- ☆ Concealed electrical wiring with modular plates and switches (Anchor Roma or similar).
- Concealed plumbing fitting with hot and cold water (fittings of reputed brand : Jaguar or similar).

4 menities

#### KANDIVALI (W)

Address: Neelyog Aashiyana, Sunder Pada, Tank Lane, Kandivali (W), Mumbai - 400 067







BED RN ING 'A'

BED RN

# KANDIVALI (W)



TYPICAL FLOOR PLAN (WING 'B')







FLAT NO. 2/3 WING 'A'







### NEELYOG AASHIYANA

FLAT NO. 1/2 WING 'B'



## NEELYOG AASHIYANA

FLAT NO. 3 WING 'B'









FLAT NO. 5 WING 'B'





#### **NEELYOG CONSTRUCTION PVT. LTD.**

Address : Office : 401/402. Nand Prem Building, Nehru Rd, Vile Parle (E), Mumbai - 400 057 Tele Fax : +91 22 2616 1800 / 1167 , E-mail : info@neelyog.com

www.neelyog.com

Note: While every care has been taken in the preparations of this brochure the developers reserve their rights to make alterations, amendments including additional construction of the building/property as may be necessitated/permitted from time to time. The developers reserve their right to add/delete any facility/amenities in the building/flat at the time of execution of the agreement for sale of the flats.