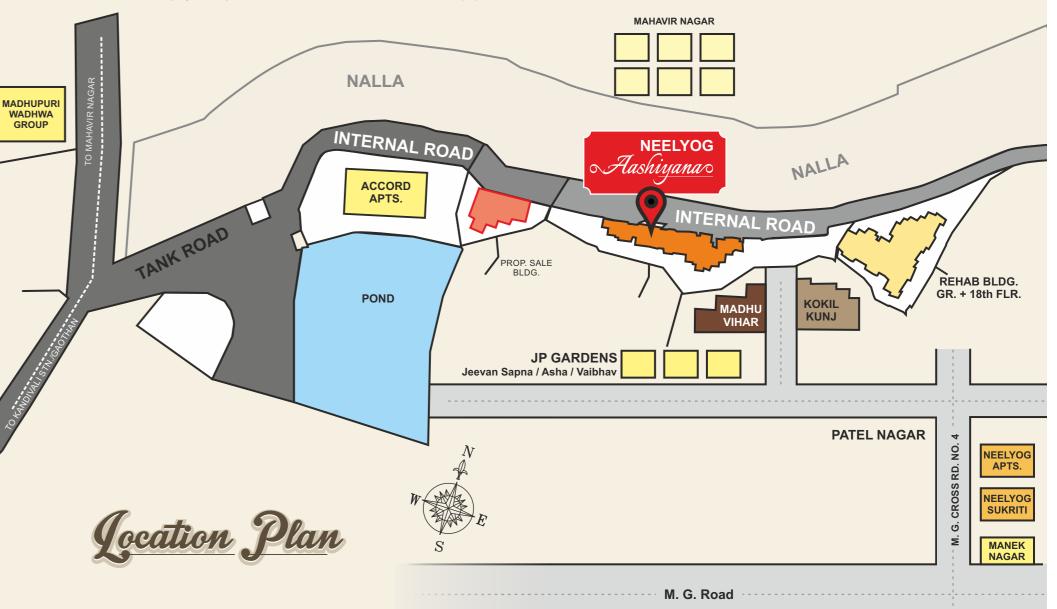

#### KANDIVALI (W)

Address: Neelyog Aashiyana, Sunder Pada, Tank Lane, Kandivali (W), Mumbai - 400 067

BED RN ING 'A'

BED RN