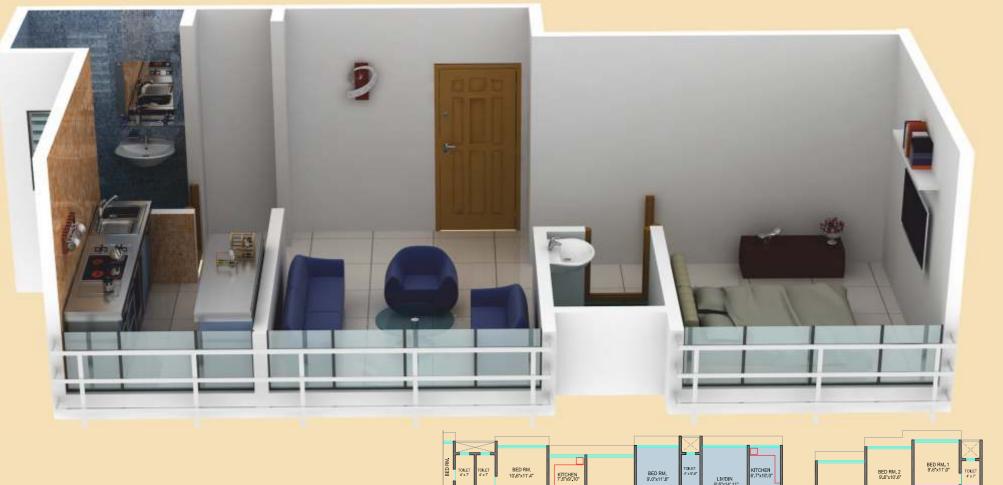

ty.
- Durable Gypsum finish in entire flat.
- High standard vetrified flooring (2x2 or higher) for entire flat and Ceramic tiles for bathroom/toilet.
- ℜ Granite platform with S.S. sink in kitchen.

- ℜ Heavy section aluminum windows with granite frame.
- ℜ High quality flush doors with both side laminate with granite frames.
- ☆ Concealed electrical wiring with modular plates and switches (Anchor Roma or similar).
- Concealed plumbing fitting with hot and cold water (fittings of reputed brand : Jaguar or similar).

4 menities

#### KANDIVALI (W)

Address: Neelyog Aashiyana, Sunder Pada, Tank Lane, Kandivali (W), Mumbai - 400 067







BED RN ING 'A'

BED RN

# KANDIVALI (W)



TYPICAL FLOOR PLAN (WING 'B')







FLAT NO. 2/3 WING 'A'







### NEELYOG AASHIYANA

FLAT NO. 1/2 WING 'B'



## NEELYOG AASHIYANA

FLAT NO. 3 WING 'B'









FLAT NO. 5 WING 'B'





#### **NEELYOG CONSTRUCTION PVT. LTD.**

Address : Office : 401/402. Nand Prem Building, Nehru Rd, Vile Parle (E), Mumbai - 400 057 Tele Fax : +91 22 2616 1800 / 1167 , E-mail : info@neelyog.com

www.neelyog.com

Note: While every care has been taken in the preparations of this brochure the developers reserve their rights to make alterations, amendments including additional construction of the building/property as may be necessitated/permitted from time to time. The developers reserve their right to add/delete any facility/amenities in the building/flat at the time of execution of the agreement for sale of the flats.