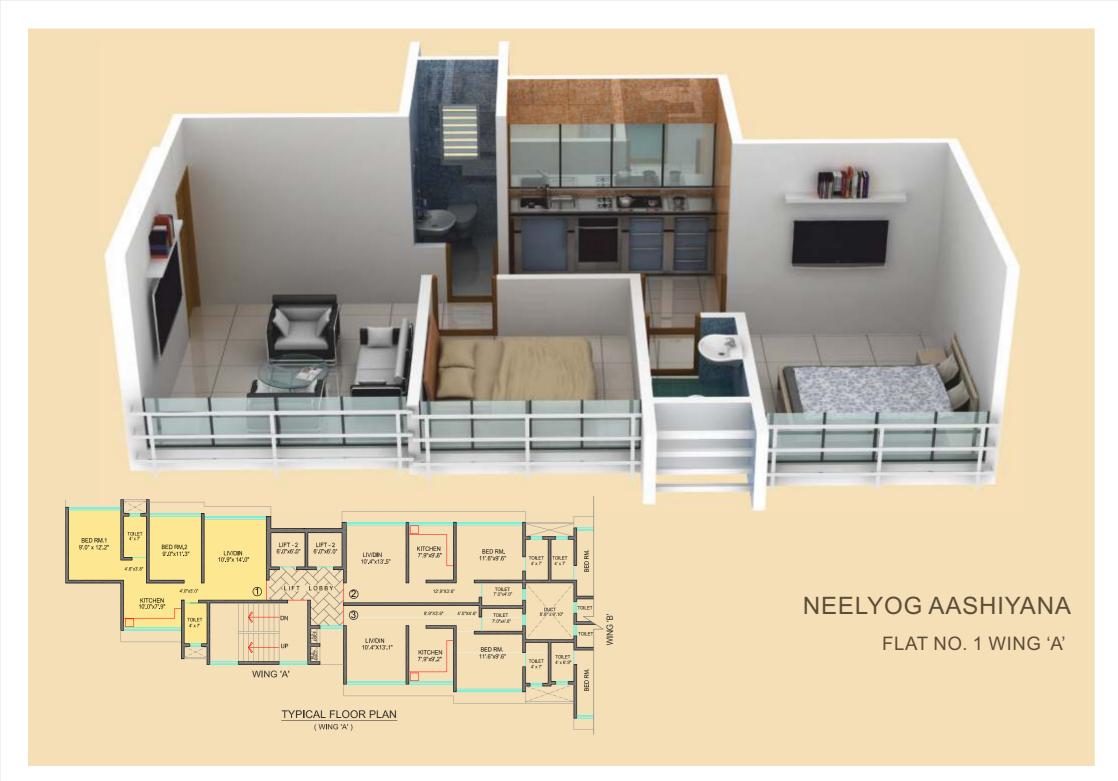

/ Tower parking
- ℵ High speed elevators of reputed company.
- 🗙 Intercom facility.
- Durable Gypsum finish in entire flat.
- High standard vetrified flooring (2x2 or higher) for entire flat and Ceramic tiles for bathroom/toilet.
- ℜ Granite platform with S.S. sink in kitchen.

- ℜ Heavy section aluminum windows with granite frame.
- ℜ High quality flush doors with both side laminate with granite frames.
- ☆ Concealed electrical wiring with modular plates and switches (Anchor Roma or similar).
- Concealed plumbing fitting with hot and cold water (fittings of reputed brand : Jaguar or similar).

4 menities

#### KANDIVALI (W)

Address: Neelyog Aashiyana, Sunder Pada, Tank Lane, Kandivali (W), Mumbai - 400 067







BED RN ING 'A'

BED RN

# KANDIVALI (W)



TYPICAL FLOOR PLAN (WING 'B')







FLAT NO. 2/3 WING 'A'







### NEELYOG AASHIYANA

FLAT NO. 1/2 WING 'B'



## NEELYOG AASHIYANA

FLAT NO. 3 WING 'B'









FLAT NO. 5 WING 'B'





#### **NEELYOG CONSTRUCTION PVT. LTD.**

Address : Office : 401/402. Nand Prem Building, Nehru Rd, Vile Parle (E), Mumbai - 400 057 Tele Fax : +91 22 2616 1800 / 1167 , E-mail : info@neelyog.com

www.neelyog.com

Note: While every care has been taken in the preparations of this brochure the developers reserve their rights to make alterations, amendments including additional construction of the building/property as may be necessitated/permitted from time to time. The developers reserve their right to add/delete any facility/amenities in the building/flat at the time of execution of the agreement for sale of the flats.