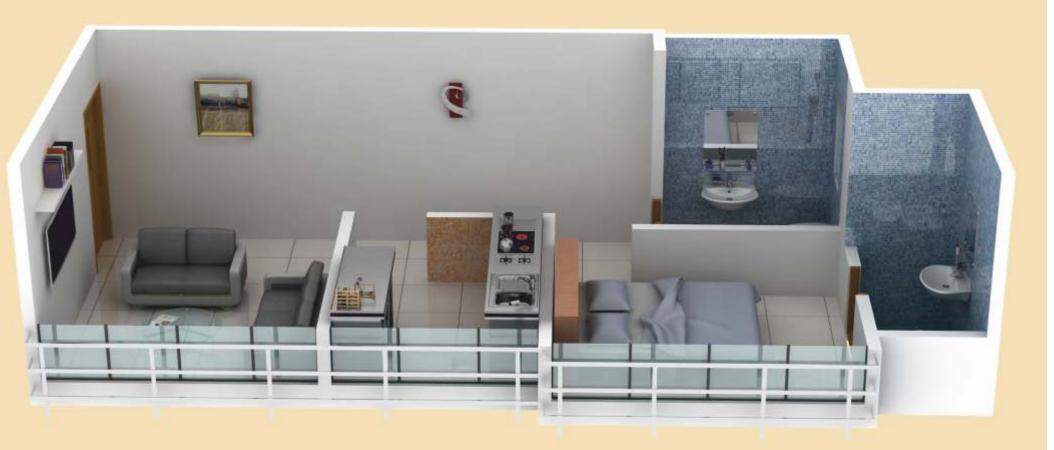

Tower parking
- ℵ High speed elevators of reputed company.
- 🗙 Intercom facility.
- Durable Gypsum finish in entire flat.
- High standard vetrified flooring (2x2 or higher) for entire flat and Ceramic tiles for bathroom/toilet.
- ℜ Granite platform with S.S. sink in kitchen.

- ℜ Heavy section aluminum windows with granite frame.
- ℜ High quality flush doors with both side laminate with granite frames.
- ☆ Concealed electrical wiring with modular plates and switches (Anchor Roma or similar).
- Concealed plumbing fitting with hot and cold water (fittings of reputed brand : Jaguar or similar).

4 menities

#### KANDIVALI (W)

Address: Neelyog Aashiyana, Sunder Pada, Tank Lane, Kandivali (W), Mumbai - 400 067







BED RN ING 'A'

BED RN

# KANDIVALI (W)



TYPICAL FLOOR PLAN (WING 'B')







FLAT NO. 2/3 WING 'A'







### NEELYOG AASHIYANA

FLAT NO. 1/2 WING 'B'



## NEELYOG AASHIYANA

FLAT NO. 3 WING 'B'









FLAT NO. 5 WING 'B'





#### **NEELYOG CONSTRUCTION PVT. LTD.**

Address : Office : 401/402. Nand Prem Building, Nehru Rd, Vile Parle (E), Mumbai - 400 057 Tele Fax : +91 22 2616 1800 / 1167 , E-mail : info@neelyog.com

www.neelyog.com

Note: While every care has been taken in the preparations of this brochure the developers reserve their rights to make alterations, amendments including additional construction of the building/property as may be necessitated/permitted from time to time. The developers reserve their right to add/delete any facility/amenities in the building/flat at the time of execution of the agreement for sale of the flats.