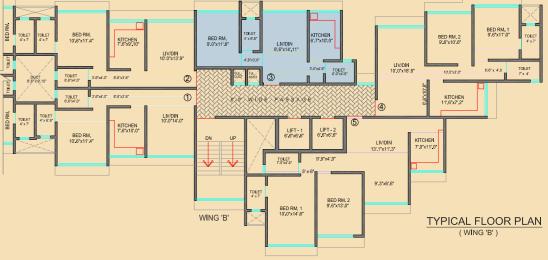

High standard vetrified flooring (2x2 or higher) for entire flat and Ceramic tiles for bathroom/toilet.
- ℜ Granite platform with S.S. sink in kitchen.

- ℜ Heavy section aluminum windows with granite frame.
- ℜ High quality flush doors with both side laminate with granite frames.
- ☆ Concealed electrical wiring with modular plates and switches (Anchor Roma or similar).
- Concealed plumbing fitting with hot and cold water (fittings of reputed brand : Jaguar or similar).

4 menities

#### KANDIVALI (W)

Address: Neelyog Aashiyana, Sunder Pada, Tank Lane, Kandivali (W), Mumbai - 400 067







BED RN ING 'A'

BED RN

# KANDIVALI (W)



TYPICAL FLOOR PLAN (WING 'B')







FLAT NO. 2/3 WING 'A'







### NEELYOG AASHIYANA

FLAT NO. 1/2 WING 'B'



## NEELYOG AASHIYANA

FLAT NO. 3 WING 'B'









FLAT NO. 5 WING 'B'





#### **NEELYOG CONSTRUCTION PVT. LTD.**

Address : Office : 401/402. Nand Prem Building, Nehru Rd, Vile Parle (E), Mumbai - 400 057 Tele Fax : +91 22 2616 1800 / 1167 , E-mail : info@neelyog.com

www.neelyog.com

Note: While every care has been taken in the preparations of this brochure the developers reserve their rights to make alterations, amendments including additional construction of the building/property as may be necessitated/permitted from time to time. The developers reserve their right to add/delete any facility/amenities in the building/flat at the time of execution of the agreement for sale of the flats.