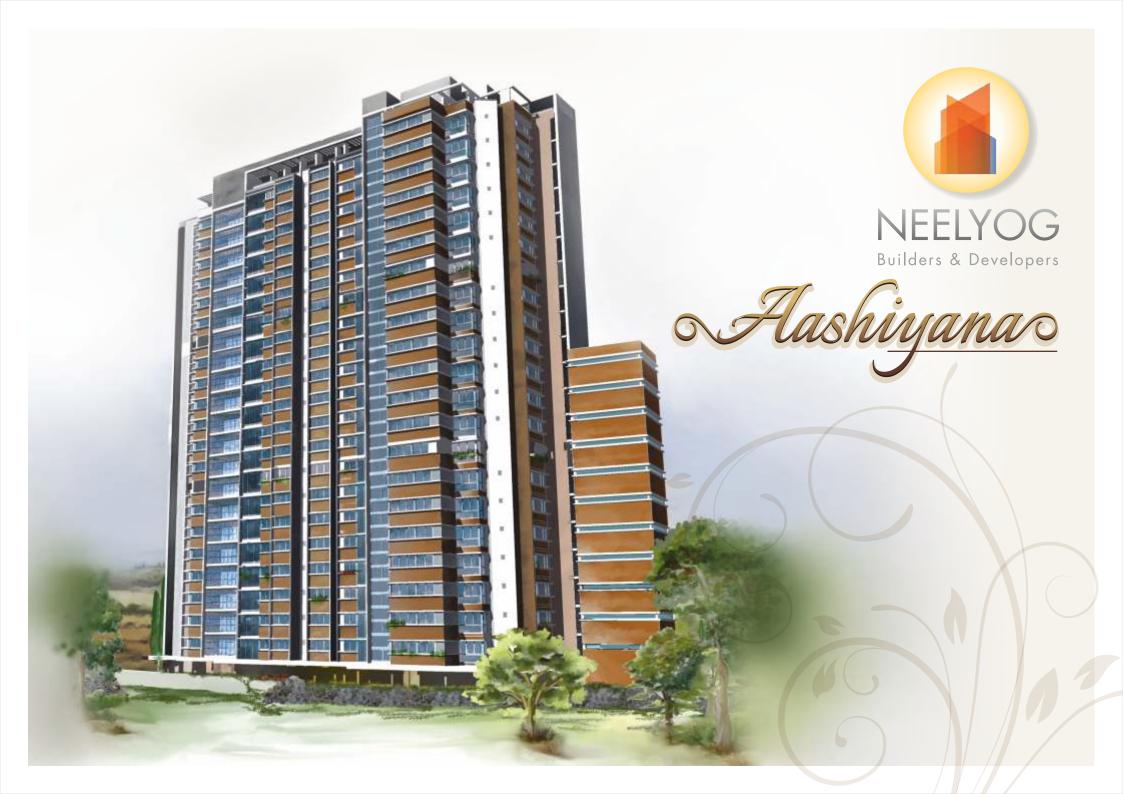

Neelyog Group presents **Aashiyana**, a high rise residential tower in the serene suburb of Kandivili West, promising unmatched value in terms of location, demography, amenities & overall quality.

- ℵ Modernistic and clean cut elevation
- ℜ Grand Entrance lobby
- ☆ Provision for Stilt / Stack / Tower parking
- ℵ High speed elevators of reputed company.
- 🗙 Intercom facility.
- Durable Gypsum finish in entire flat.
- High standard vetrified flooring (2x2 or higher) for entire flat and Ceramic tiles for bathroom/toilet.
- ℜ Granite platform with S.S. sink in kitchen.

\*These are the illustrative views

*Neelyog* has appointed a *European* architecture firm known as *Q Design* based in *Spain* led by *Mr. Roberto Claverie* & *Marisol Jimenez* as Design Consultants for this Project. *Q Design* have lended their designs to some of the more prominent developments in the Middle East and Continental Europe.

The **Q** Design team in collaboration with our project Architect M/S. Sandeep Tandel & associates have explored endless possibilities; giving minute attention to detail to provide a **Breath taking** elevation which is sure to stand out among any other development in the vicinity