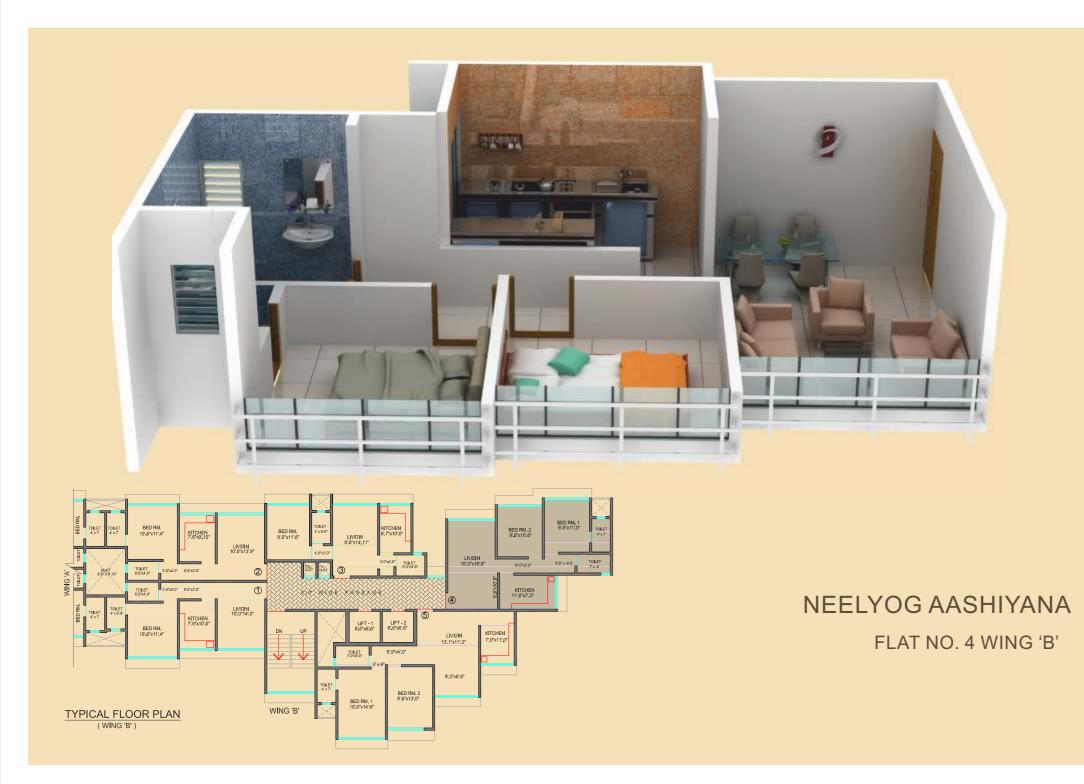

igh standard vetrified flooring (2x2 or higher) for entire flat and Ceramic tiles for bathroom/toilet.
- ℜ Granite platform with S.S. sink in kitchen.

- ℜ Heavy section aluminum windows with granite frame.
- ℜ High quality flush doors with both side laminate with granite frames.
- ☆ Concealed electrical wiring with modular plates and switches (Anchor Roma or similar).
- Concealed plumbing fitting with hot and cold water (fittings of reputed brand : Jaguar or similar).

4 menities

#### KANDIVALI (W)

Address: Neelyog Aashiyana, Sunder Pada, Tank Lane, Kandivali (W), Mumbai - 400 067







BED RN ING 'A'

BED RN

# KANDIVALI (W)



TYPICAL FLOOR PLAN (WING 'B')







FLAT NO. 2/3 WING 'A'







### NEELYOG AASHIYANA

FLAT NO. 1/2 WING 'B'



## NEELYOG AASHIYANA

FLAT NO. 3 WING 'B'









FLAT NO. 5 WING 'B'





#### **NEELYOG CONSTRUCTION PVT. LTD.**

Address : Office : 401/402. Nand Prem Building, Nehru Rd, Vile Parle (E), Mumbai - 400 057 Tele Fax : +91 22 2616 1800 / 1167 , E-mail : info@neelyog.com

www.neelyog.com

Note: While every care has been taken in the preparations of this brochure the developers reserve their rights to make alterations, amendments including additional construction of the building/property as may be necessitated/permitted from time to time. The developers reserve their right to add/delete any facility/amenities in the building/flat at the time of execution of the agreement for sale of the flats.