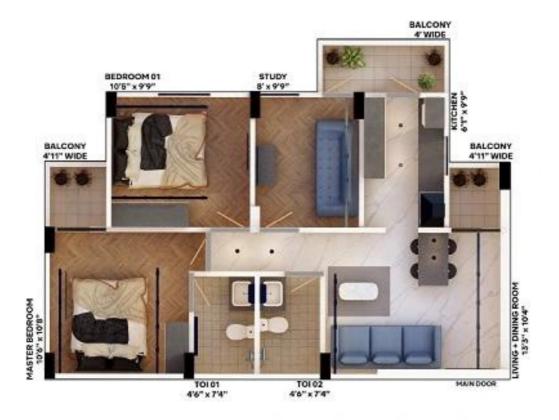

• Entrance Doors: Laminated Flush Doors

Internal Doors: Laminated Flush Doors

· Windows: GI Windows

#### 8. ELECTRICAL

• Modular switches: Reputed make

• Wiring: Concealed Copper





Architect reserves the right to change the specifications.\*



## **Location Advantage:**

- A mere 5-minute drive to Dwarka Expressway.
- A convenient 500 meters from the upcoming Metro Station in Sector 37.
- Just 1 kilometer from Basai Chowk.
- Ideally situated near Pataudi Road
- Schools in Vicinity like: GAV School,
  Narayana E-Techno school, Suncity World
  School, Euro International School, etc.
- Hospitals: Signature Super speciality, K D Hospital, Bala Ji Hospital, etc
- Mall: Esplande Mall
- Shopping Complex: Our Bazaar

# Site Map:





# TOWER A-LILY



UNIT 01-2 BHK PLAN



TOWER B-ASTER



UNIT 02-2 BHK + STUDY PLAN



### **Contact Us:**

We're here to assist you with any inquiries you may have about Apex Our Residency. Please don't hesitate to reach out to us using the following contact information:

# Sales Office Address:



B-201, Apex Our Residency, Sector-37C, Gurugram

# **Call/Whatsapp**:



Everyday 10:30 am to 7 pm **Tuesday Closed**