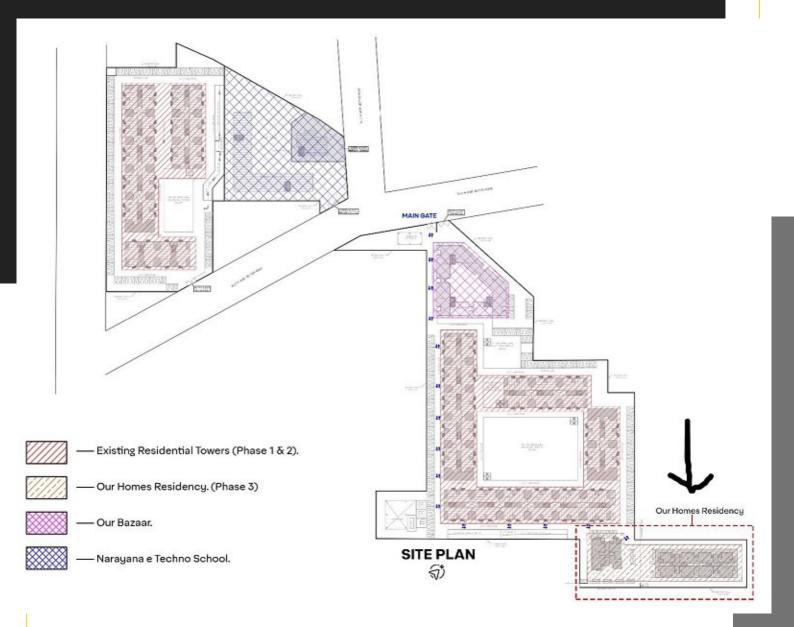

# Site Map:

# Overview:

Step into the world of Apex Our Residency, a sprawling 11-acre township boasting 26 fully operational towers.

Exciting news! We proudly introduce Two Newly Constructed **Towers, A and B,** offering an exclusive 81 units that are now available for you to call home.

## **Location Advantage:**

- A mere 5-minute drive to Dwarka Expressway.
- A convenient 500 meters from the upcoming Metro Station in Sector 37.
- Just 1 kilometer from Basai Chowk.
- Ideally situated near Pataudi Road
- Schools in Vicinity like: GAV School,
  Narayana E-Techno school, Suncity World
  School, Euro International School, etc.
- Hospitals: Signature Super speciality, K D Hospital, Bala Ji Hospital, etc
- Mall: Esplande Mall
- Shopping Complex: Our Bazaar