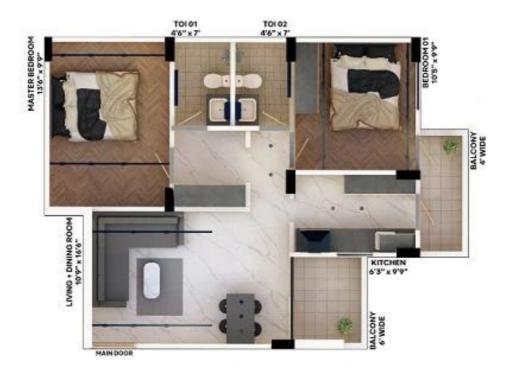

s DG back-up

#### 7. DOORS & WINDOWS

• Entrance Doors: Laminated Flush Doors

Internal Doors: Laminated Flush Doors

· Windows: GI Windows

#### 8. ELECTRICAL

• Modular switches: Reputed make

• Wiring: Concealed Copper





Architect reserves the right to change the specifications.\*



## **Location Advantage:**

- A mere 5-minute drive to Dwarka Expressway.
- A convenient 500 meters from the upcoming Metro Station in Sector 37.
- Just 1 kilometer from Basai Chowk.
- Ideally situated near Pataudi Road
- Schools in Vicinity like: GAV School,
  Narayana E-Techno school, Suncity World
  School, Euro International School, etc.
- Hospitals: Signature Super speciality, K D Hospital, Bala Ji Hospital, etc
- Mall: Esplande Mall
- Shopping Complex: Our Bazaar

# Site Map:





# TOWER A-LILY



UNIT 01-2 BHK PLAN



TOWER B-ASTER



UNIT 02-2 BHK + STUDY PLAN



### **Contact Us:**

We're here to assist you with any inquiries you may have about Apex Our Residency. Please don't hesitate to reach out to us using the following contact information:

# Sales Office Address:



B-201, Apex Our Residency, Sector-37C, Gurugram

# **Call/Whatsapp**:



Everyday 10:30 am to 7 pm **Tuesday Closed**