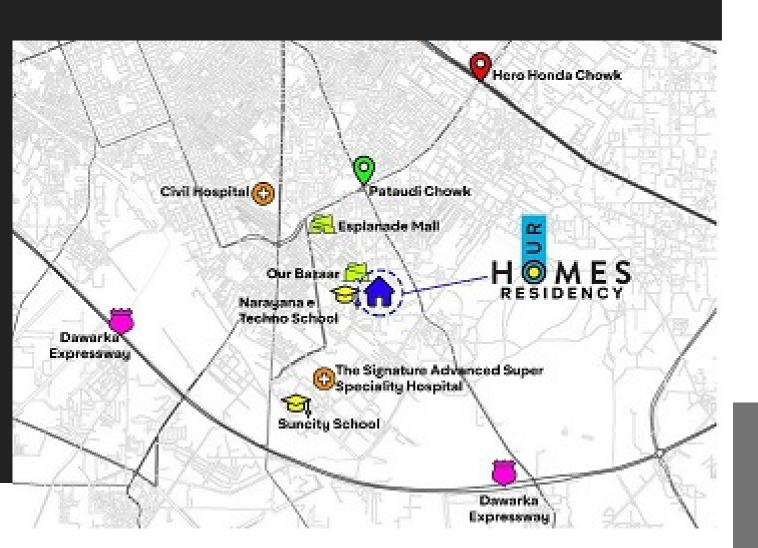

## **Location Advantage:**

- A mere 5-minute drive to Dwarka Expressway.
- A convenient 500 meters from the upcoming Metro Station in Sector 37.
- Just 1 kilometer from Basai Chowk.
- Ideally situated near Pataudi Road
- Schools in Vicinity like: GAV School,
  Narayana E-Techno school, Suncity World
  School, Euro International School, etc.
- Hospitals: Signature Super speciality, K D Hospital, Bala Ji Hospital, etc
- Mall: Esplande Mall
- Shopping Complex: Our Bazaar

# Site Map: