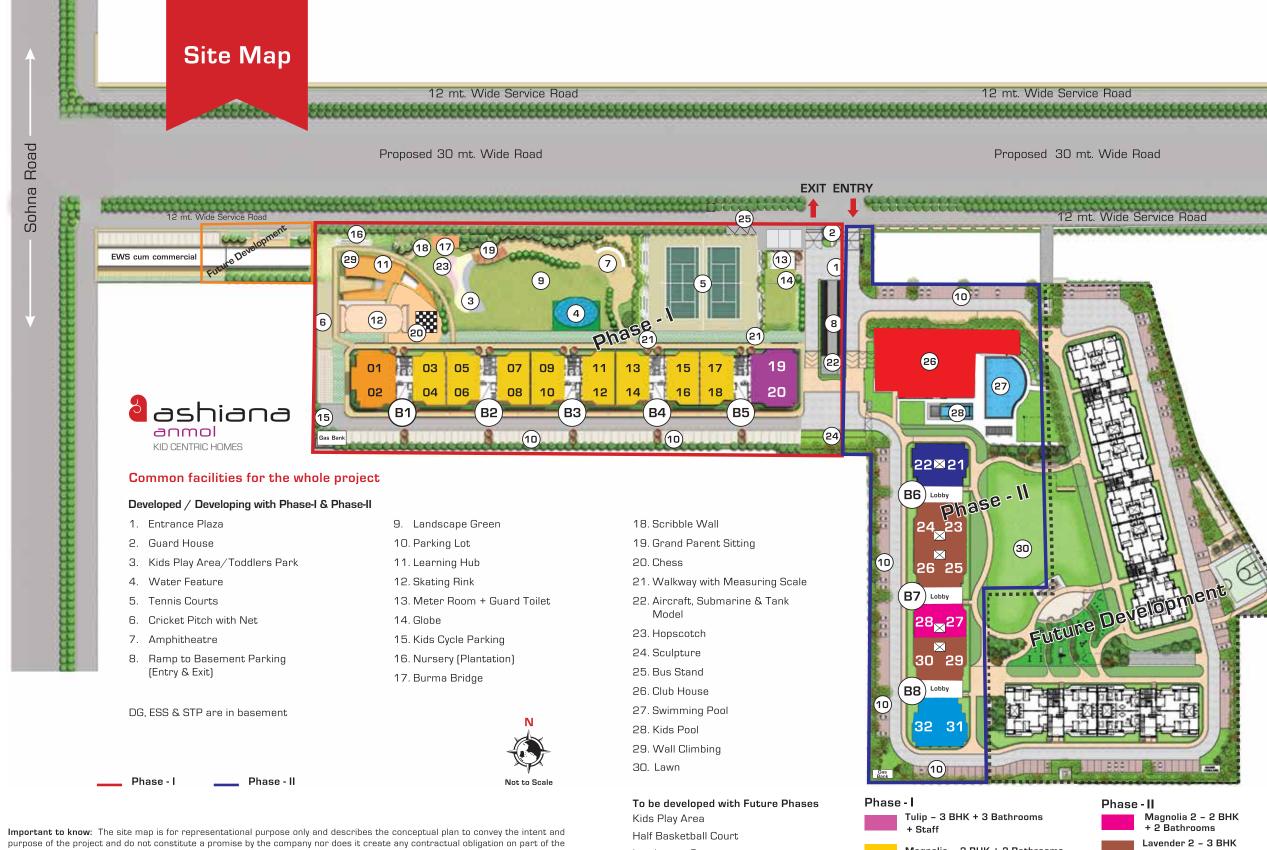

### **Location Map**

company. All the facilities and amenities depicted are spread over the whole project and shall be developed in a phase wise manner as marked above. Please refer to the template of Flat Buyer's Agreement (available on ashianahousing.com) to know about company's legal offering and its contractual obligations in respect of purchase of flats/units in the project, including the site map.

Landscape Green

Sand Pit Net Cricket Magnolia – 2 BHK + 2 Bathrooms

Lavender 2 - 3 BHK + 3 Bathrooms

Lavender 3 - 3 BHK + 3 Bathrooms Tulip 2 - 3 BHK +

| Magnolia 2  | Carpet Area  | Total Balcony Area |  |
|-------------|--------------|--------------------|--|
| 2BHK +      | sq m (sq ft) | sq m (sq ft)       |  |
| 2 Bathrooms | 72.45 (780)  | 11.78(126.90)      |  |

| Lavender 2  | Carpet Area  | Total Balcony Area |  |
|-------------|--------------|--------------------|--|
| 3BHK +      | sq m (sq ft) | sq m (sq ft)       |  |
| 3 Bathrooms | 92.54 (996)  | 14.83 (159.73)     |  |

| Lavender 3  | Carpet Area   | Total Balcony Area |  |  |
|-------------|---------------|--------------------|--|--|
| 3BHK +      | sq m (sq ft)  | sq m (sq ft)       |  |  |
| 3 Bathrooms | 109.59 (1180) | 17.26 (185.89)     |  |  |

| Tulip 2             | Carpet Area   | Total Balcony Area |  |
|---------------------|---------------|--------------------|--|
| 3BHK +              | sq m (sq ft)  | sq m (sq ft)       |  |
| 3 Bathrooms + Staff | 117.27 (1262) | 16.77 (180.61)     |  |