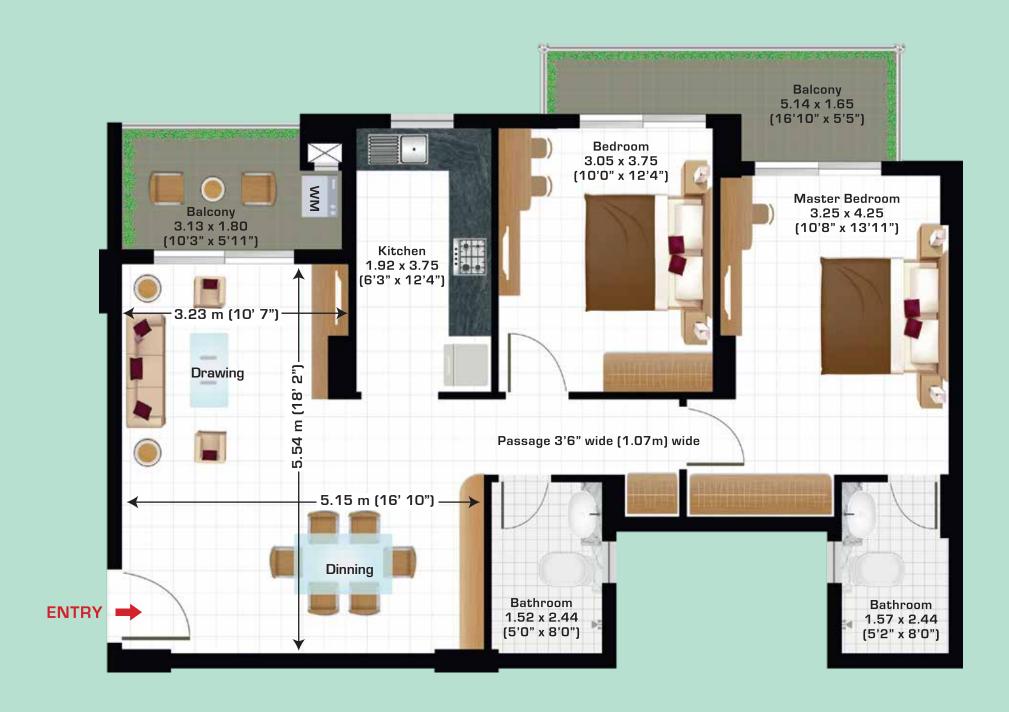

Sec-33, South Gurgaon, Sohna

These plans are for respresentational purpose only and do not constitute a promise by the company nor does it create any contractual obligation on part of the company. Internal dimensions mentioned are from brick to brick and balcony dimensions are up to the outer edge of the balcony slab. Tiles/Granite can have inherent color and grain variations or may also differ from show home due to non-availability of material. Marginal difference may also occur during construction. Furnishing/furniture, gadgets, products and appliances displayed are not part of the sales offering and these are for representation purpose only. Please refer to the template of Flat Buyer's Agreement (Available on ashianahousing.com) to know more about company's legal offering and its contractual obligations in respect of purchasing flats/units in the project, including the flat layout.