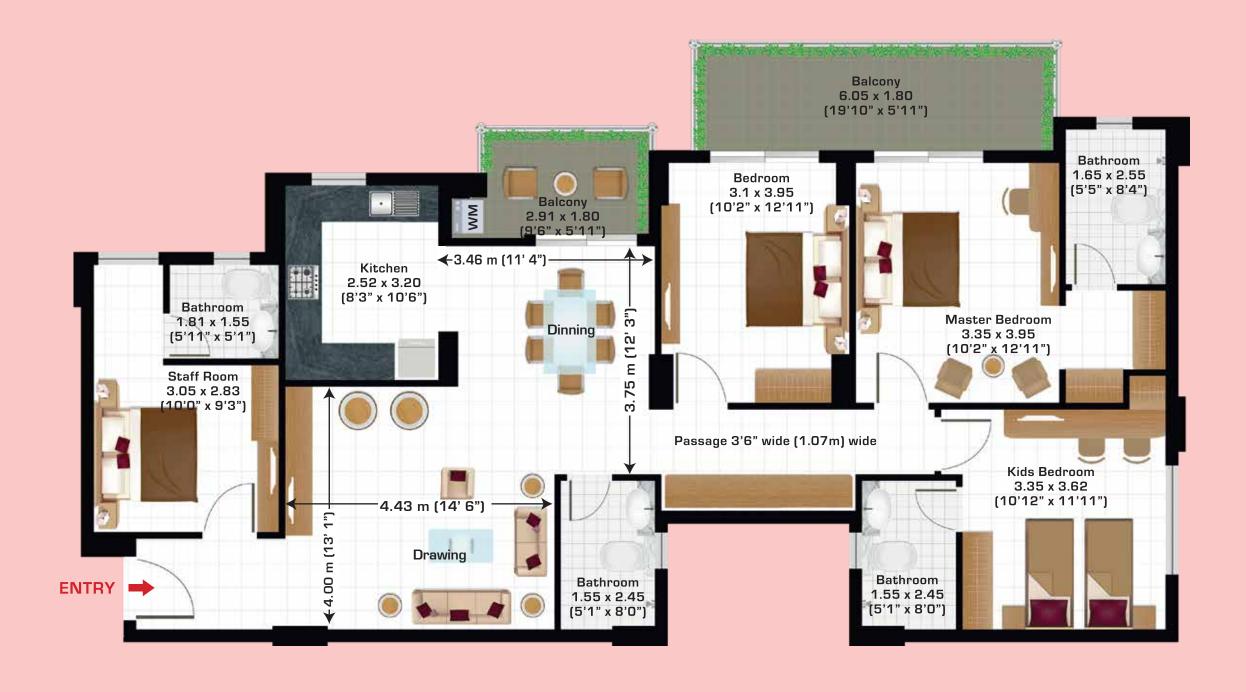

| Tulip 2             | Carpet Area   | Total Balcony Area |  |
|---------------------|---------------|--------------------|--|
| 3BHK +              | sq m (sq ft)  | sq m (sq ft)       |  |
| 3 Bathrooms + Staff | 117.27 (1262) | 16.77 (180.61)     |  |