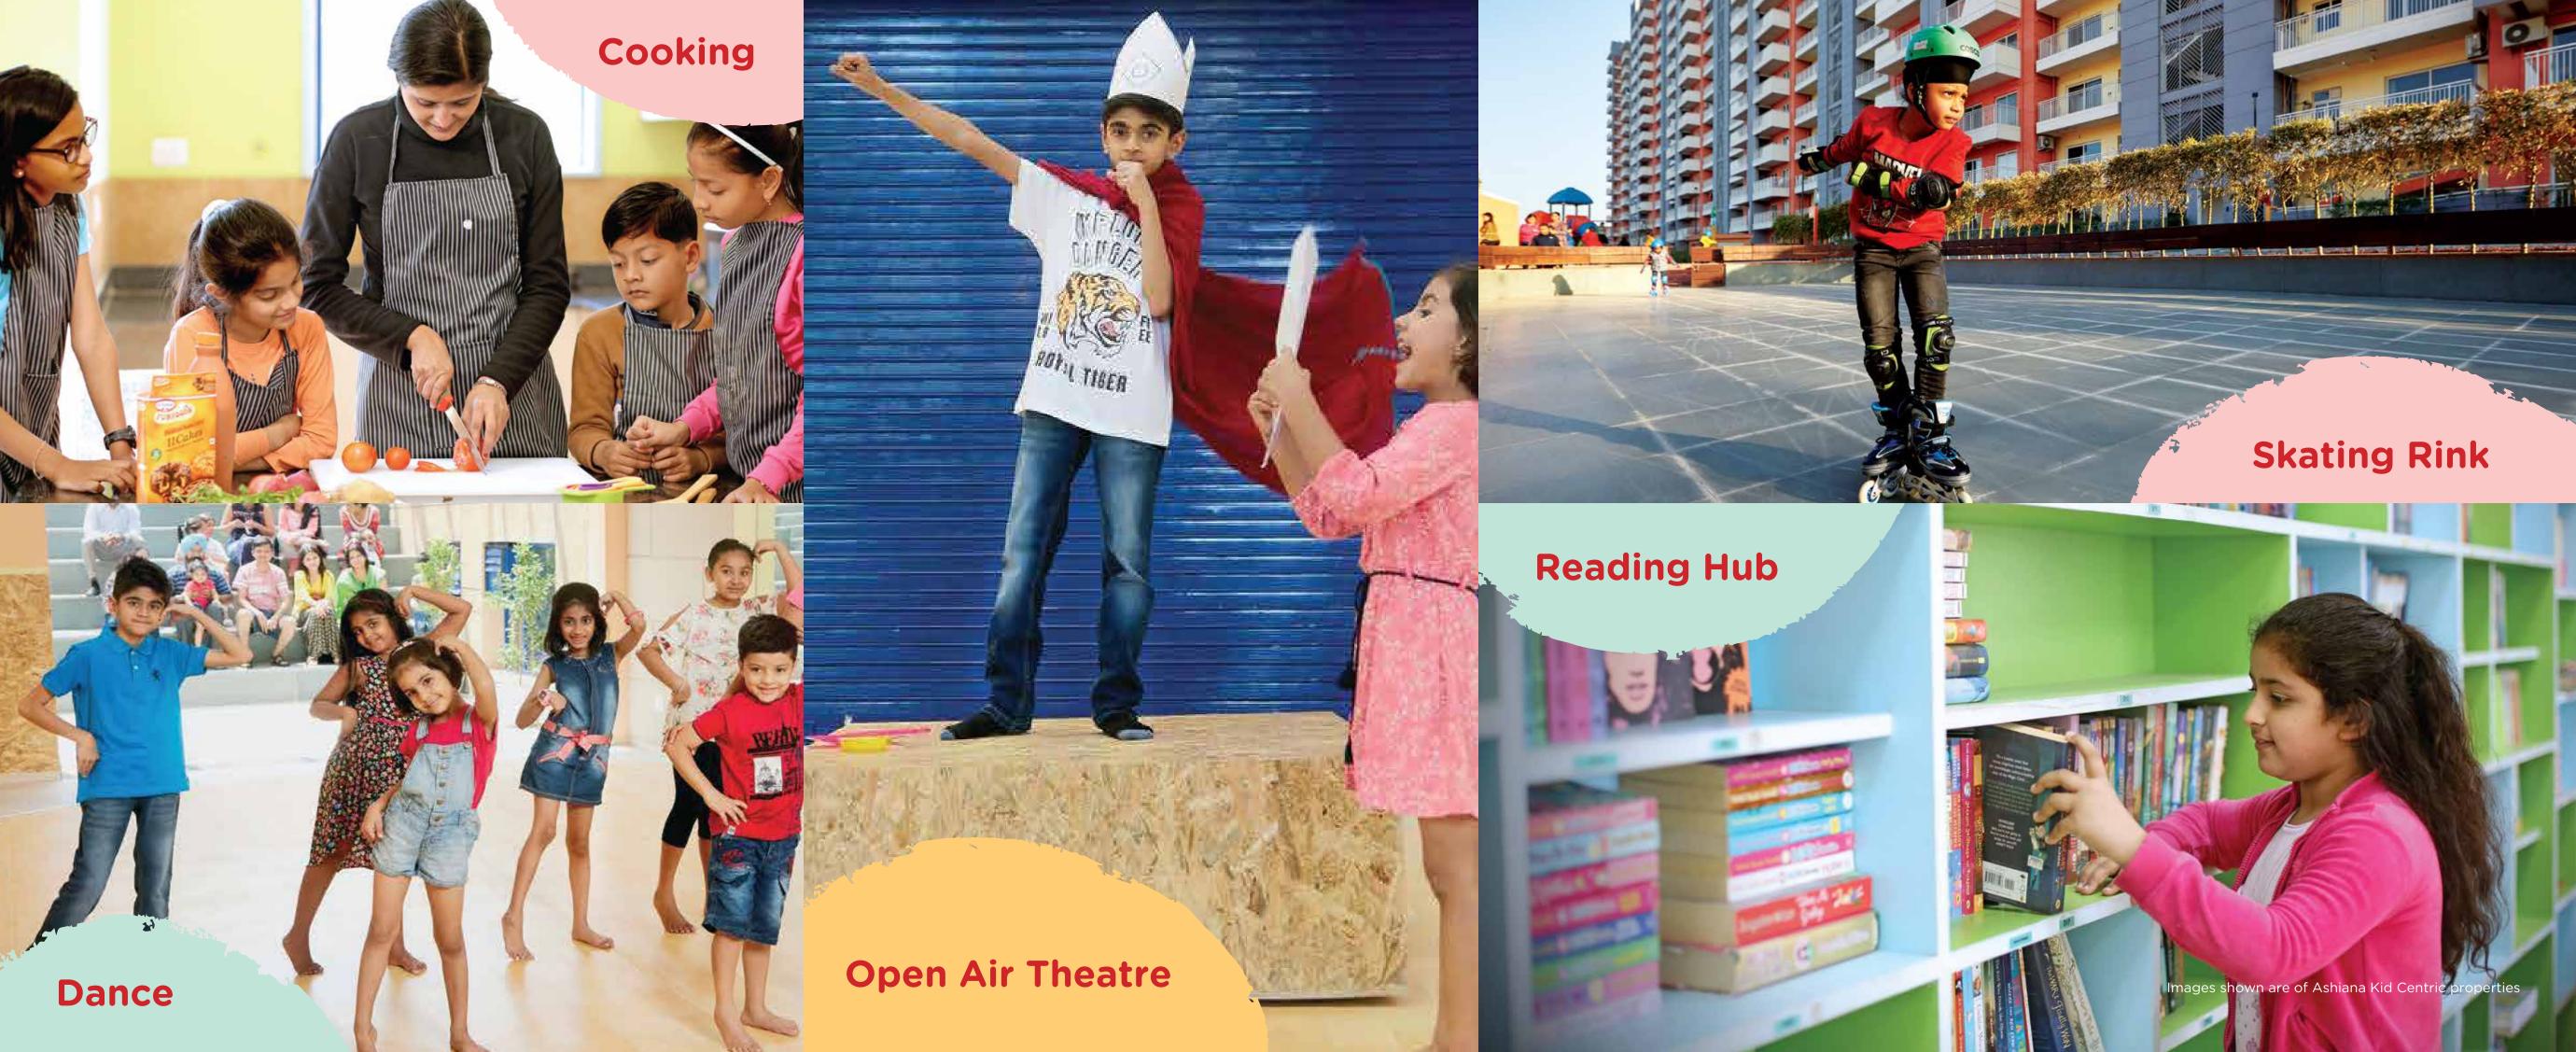

### Live & Learn: A programme you'll wish you had as a child.

The amenities make for just half of the story. The rest are the activities for children under the Live & Learn Programme led by a Learning Hub manager and supported by specialised coaches for each activity. We have a pre-planned activity calendar for each month to keep our children positively engaged. The programme systematically exposes them to a balanced mix of left brain-right brain activities such as music, dance, theatre, art & craft, painting, spoken English, sports, martial arts and various other age-appropriate activities for well-rounded development. There is always an event or a workshop or a special interest club or even a competition in progress here.

Watch your children fall in love with books, at the Reading Hub.

The Reading Hub has a collection of thoughtfully selected books to spark every child's curiosity and love for reading.