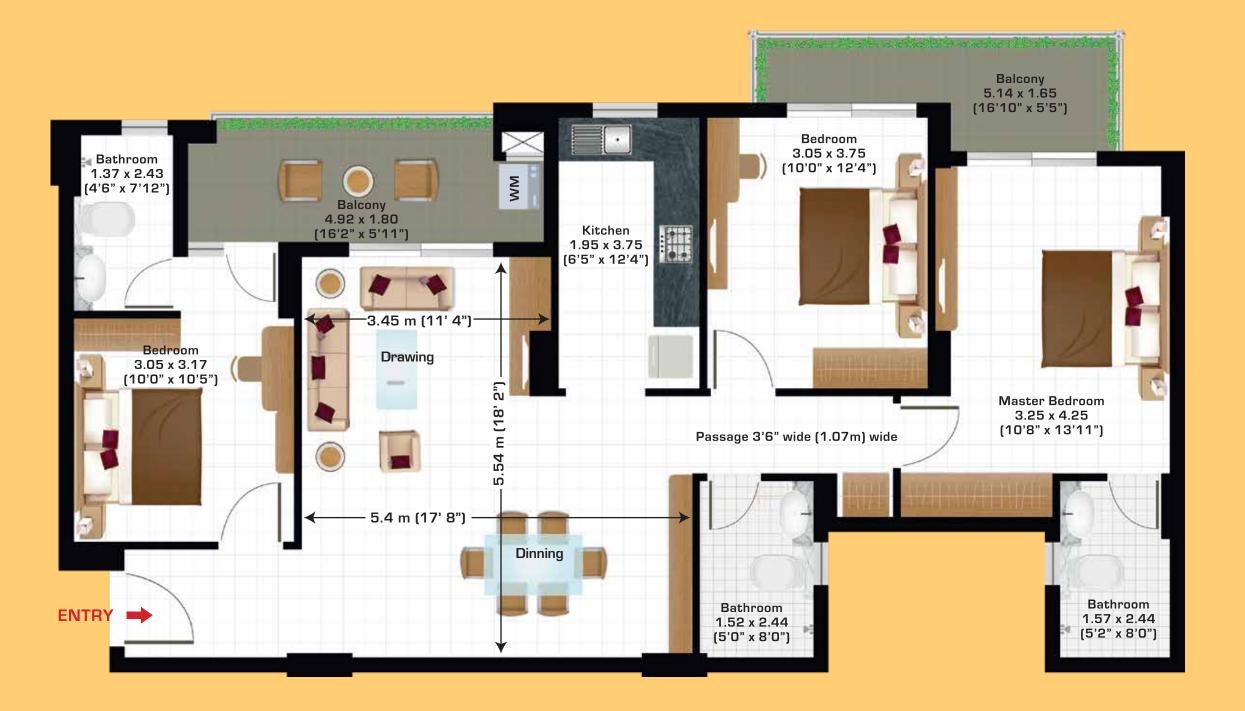

Landscape Green

Sand Pit Net Cricket Magnolia – 2 BHK + 2 Bathrooms

Lavender 2 - 3 BHK + 3 Bathrooms

Lavender 3 - 3 BHK + 3 Bathrooms Tulip 2 - 3 BHK +

| Magnolia 2  | Carpet Area  | Total Balcony Area |  |
|-------------|--------------|--------------------|--|
| 2BHK +      | sq m (sq ft) | sq m (sq ft)       |  |
| 2 Bathrooms | 72.45 (780)  | 11.78(126.90)      |  |