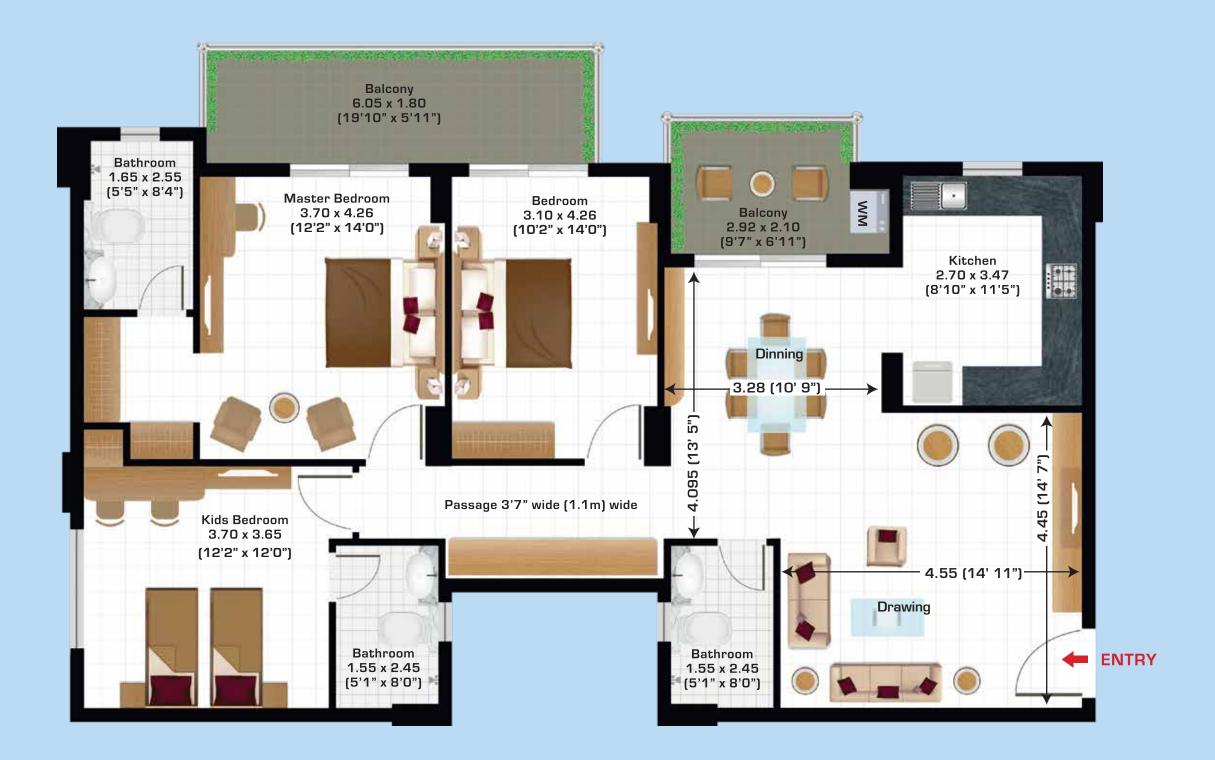

| Lavender 3  | Carpet Area   | Total Balcony Area |  |  |
|-------------|---------------|--------------------|--|--|
| 3BHK +      | sq m (sq ft)  | sq m (sq ft)       |  |  |
| 3 Bathrooms | 109.59 (1180) | 17.26 (185.89)     |  |  |