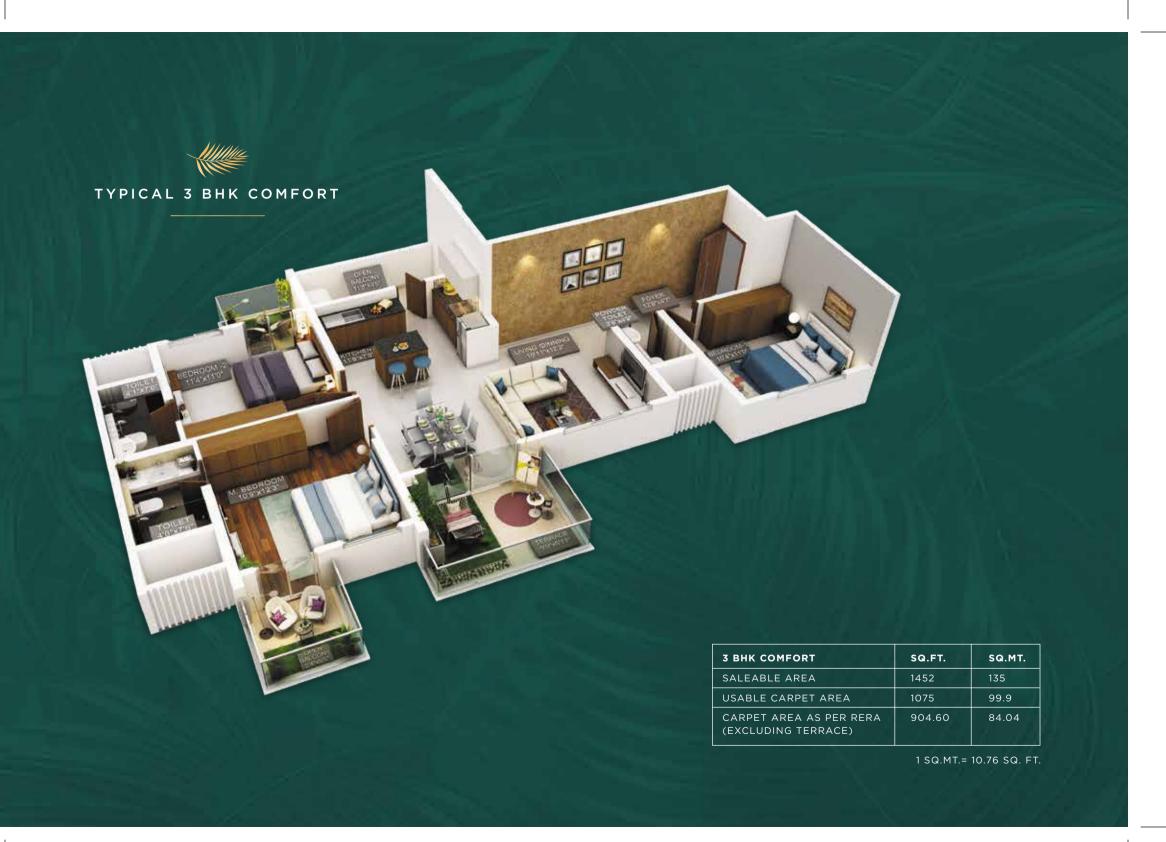

TYPICAL 2 BHK COMFORT

| 2 BHK COMFORT                                  | SQ.FT. | SQ.MT. |
|------------------------------------------------|--------|--------|
| SALEABLE AREA                                  | 903.56 | 84     |
| USABLE CARPET AREA                             | 669.31 | 62.18  |
| CARPET AREA AS PER RERA<br>(EXCLUDING TERRACE) | 574.68 | 53.39  |

1 SQ.MT.= 10.76 SQ. FT.

TYPICAL 2 BHK GRAND

| 2 BHK GRAND                                    | SQ.FT. | SQ.MT.  |
|------------------------------------------------|--------|---------|
| SALEABLE AREA                                  | 1117   | 103.815 |
| USABLE CARPET AREA                             | 828    | 76.9    |
| CARPET AREA AS PER RERA<br>(EXCLUDING TERRACE) | 683.72 | 63.52   |

1 SQ.MT.= 10.76 SQ. FT.