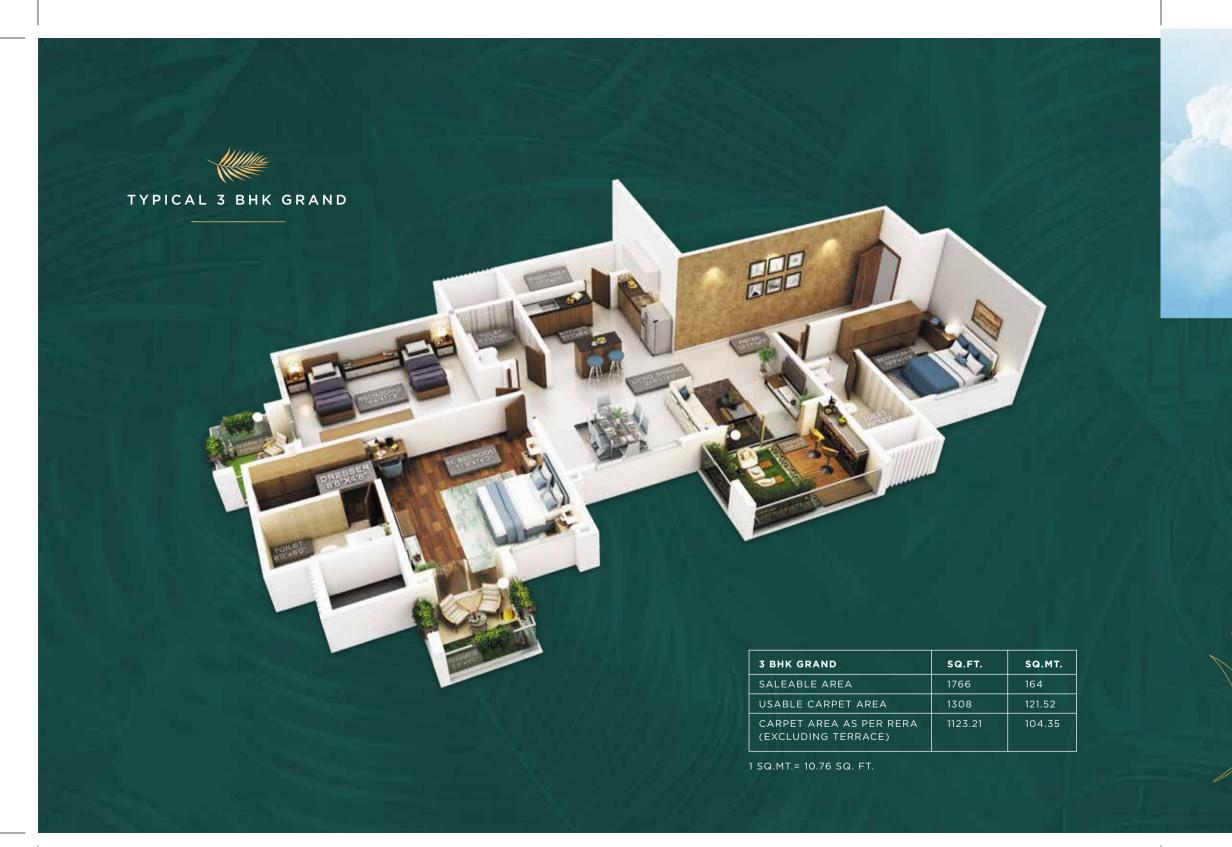

TYPICAL 2 BHK COMFORT

| 2 BHK COMFORT                                  | SQ.FT. | SQ.MT. |
|------------------------------------------------|--------|--------|
| SALEABLE AREA                                  | 903.56 | 84     |
| USABLE CARPET AREA                             | 669.31 | 62.18  |
| CARPET AREA AS PER RERA<br>(EXCLUDING TERRACE) | 574.68 | 53.39  |

1 SQ.MT.= 10.76 SQ. FT.

TYPICAL 2 BHK GRAND

| 2 BHK GRAND                                    | SQ.FT. | SQ.MT.  |
|------------------------------------------------|--------|---------|
| SALEABLE AREA                                  | 1117   | 103.815 |
| USABLE CARPET AREA                             | 828    | 76.9    |
| CARPET AREA AS PER RERA<br>(EXCLUDING TERRACE) | 683.72 | 63.52   |

1 SQ.MT.= 10.76 SQ. FT.