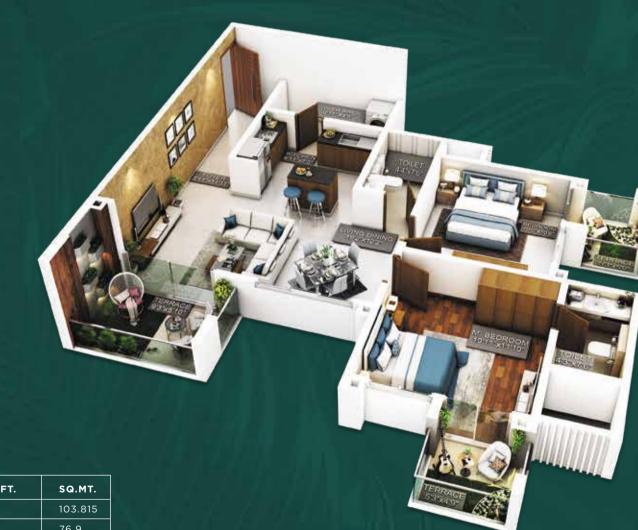

1 SQ.MT.= 10.76 SQ. FT.

TYPICAL 2 BHK GRAND

| 2 BHK GRAND                                    | SQ.FT. | SQ.MT.  |
|------------------------------------------------|--------|---------|
| SALEABLE AREA                                  | 1117   | 103.815 |
| USABLE CARPET AREA                             | 828    | 76.9    |
| CARPET AREA AS PER RERA<br>(EXCLUDING TERRACE) | 683.72 | 63.52   |