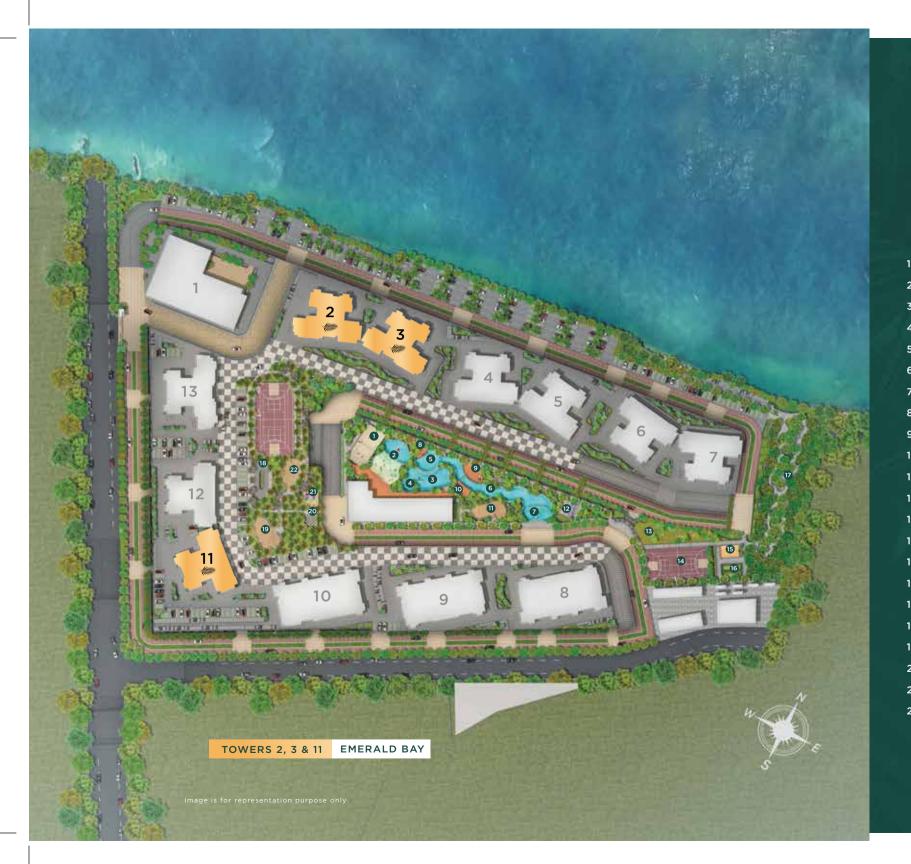

#### SOCIALISING LUXURIES

- BBQ Deck
- Yoga Deck & Meditation Pavilion
- Senior Citizen Court
- Paw Park

1. BEACH VOLLEYBALL COURT 2. WAVE POOL 3. SWIMMING POOL WITH WET BAR 4. PADDLE POOL 5. SNORKELLING POND 6. KOI POND 7. MIRROR POOL 8. FISH FEEDING DECK 9. BARBEQUE DECK 10. YOGA DECK 11. CHILDREN'S PLAY AREA 12. MEDITATION PAVILION 13. GOLF PUTTING AREA 14. MULTICOURT AREA (2 NO.) 15. BASKETBALL COURT 16. CRICKET PRACTICING NET 17. FOREST TRAIL AREA 18. SKATING RINK 19. TODDLER'S AREA 20. SENIOR CITIZEN COURT 21. HOPSCOTCH COURT 22. PET PARK