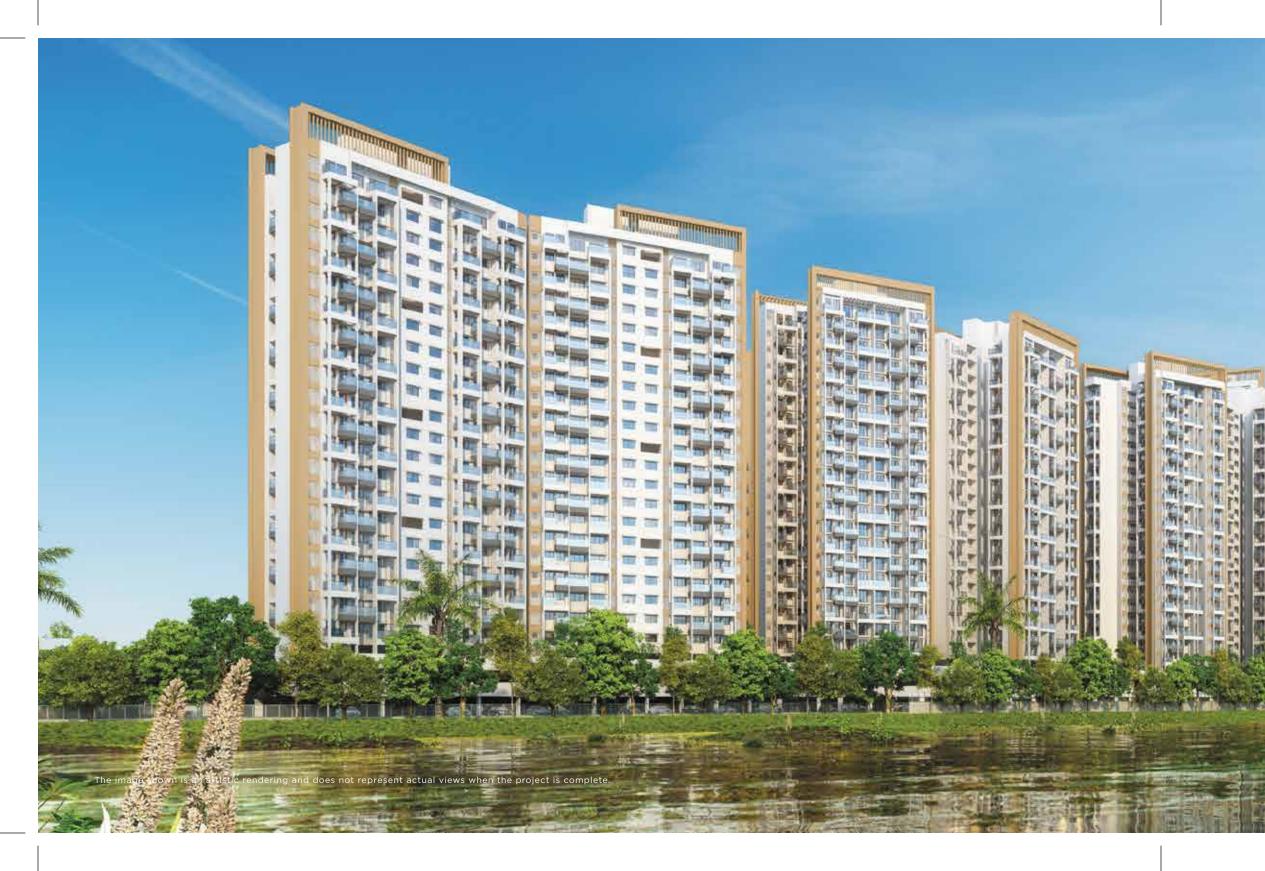

Total project land across all phases is approximately 19 acres. The lagoon area is the central theme around which the project is developed.

## EMBRACE THE UNMATCHED WORLD with exotic delights

UNINTERRUPTED 270 DEGREE VIEW

20+ LAGOON LUXURIES AT APPROX. 4 ACRES

28 - STOREY BEACH THEMED RESIDENCES

6

2, 3 & PLUSH 3 BED RESIDENCES

ARTERIAL LOCATION OF MUNDHWA