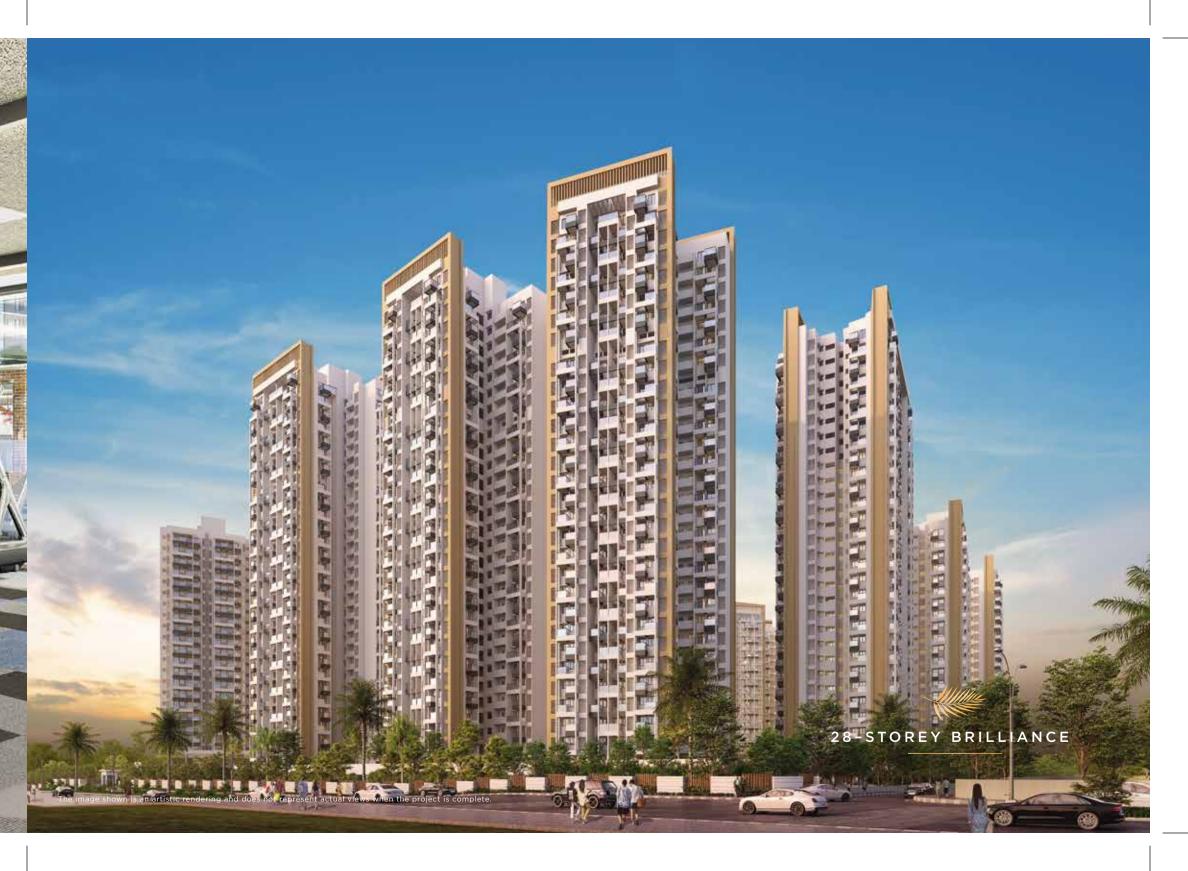

## EMBRACE THE UNMATCHED WORLD with exotic delights

UNINTERRUPTED 270 DEGREE VIEW

20+ LAGOON LUXURIES AT APPROX. 4 ACRES

28 - STOREY BEACH THEMED RESIDENCES

6

2, 3 & PLUSH 3 BED RESIDENCES

ARTERIAL LOCATION OF MUNDHWA

#### PROJECT HIGHLIGHTS

- 2, 3 and Plush 3 Bed Residences
- 28-Storey Brilliance
- Almost 1 lac sq. ft. of Lagoon Luxury
- 19-Acres of Abundance
- 30+ Exotic Indulgences
- Uninterrupted Views
- Elite Community living