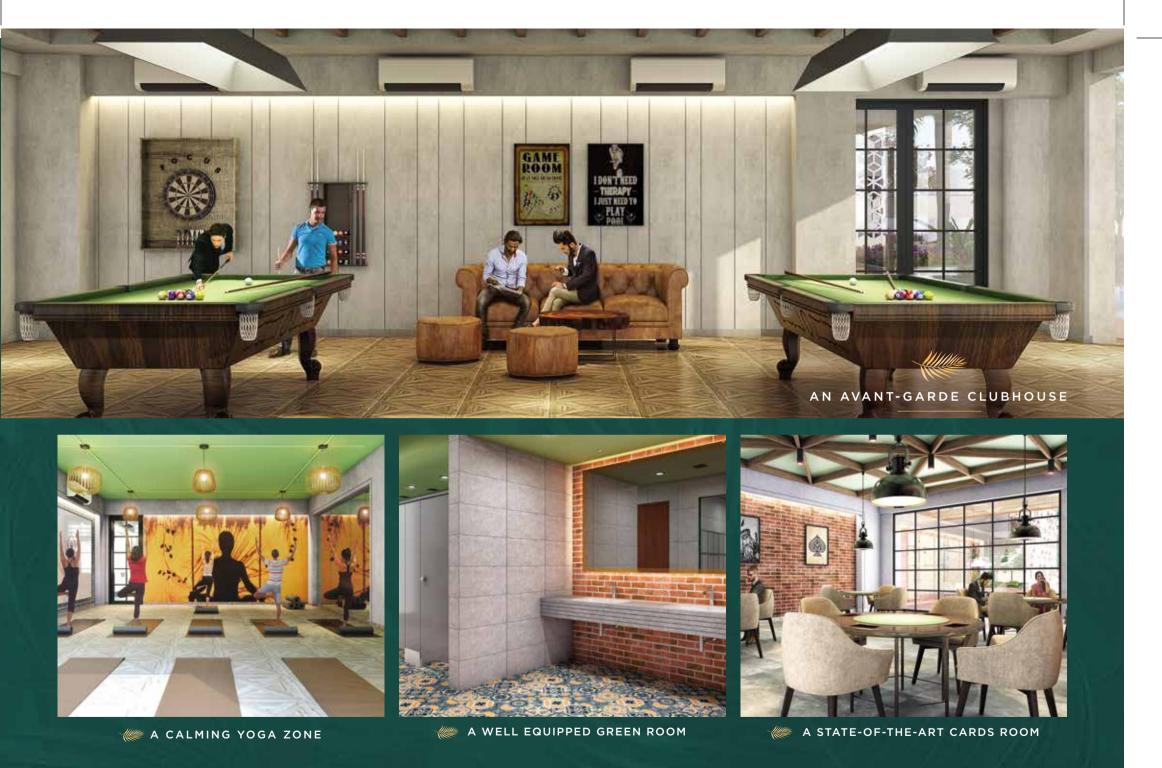

## THE UNMATCHED PARADISE OF BLISS SPECIALLY CREATED FOR UNMATCHED ONES

MOVE OVER ROUTINES TO REVELRIES, as you wish, as you please!

PLUNGE INTO THE Mesmerising cobatt blue world

EXOTIC SNORKELLING POOL

CHERISH THE JOY OF BONDING with colourful souls

FISH FEEDING DECK & KOI POND

LET YOUR SMALL WONDERS enjoy their water kingdom

PADDLE POOL

THE CHOICEST OF MOCKTAILS to make evenings memorable

SUNKEN BAR

EXPERIENCE THE MAGIC that brings the waves of joy

WAVE POOL

WALKA STEP TODAY & take a leap tomorrow

JOGGING TRACK & SKATING RINK

PUSH BOUNDARIES OF BRILLIANCE E bring out a champ in you

STATE-OF-THE-ART CRICKET PITCH

LIVE A CLASSIC anecopote of Cururies GOLF PUTTING GREEN

## INVOKE YOUR INNER SELF & revere the bliss of living

YOGA DECK & MEDITATION PAVILION

A SPECIAL SPACE FOR THOSE who have a special place in hearts

PAMPER YOUR COMPANIONS & honour their love

## ENTER THE SELECT WORLD CRAFTED FOR THE PRIVILEGED ONES

The image shown is an artistic rendering and does not represent actual views when the project is complete.

A WORLD-CLASS WORKOUT SPACE