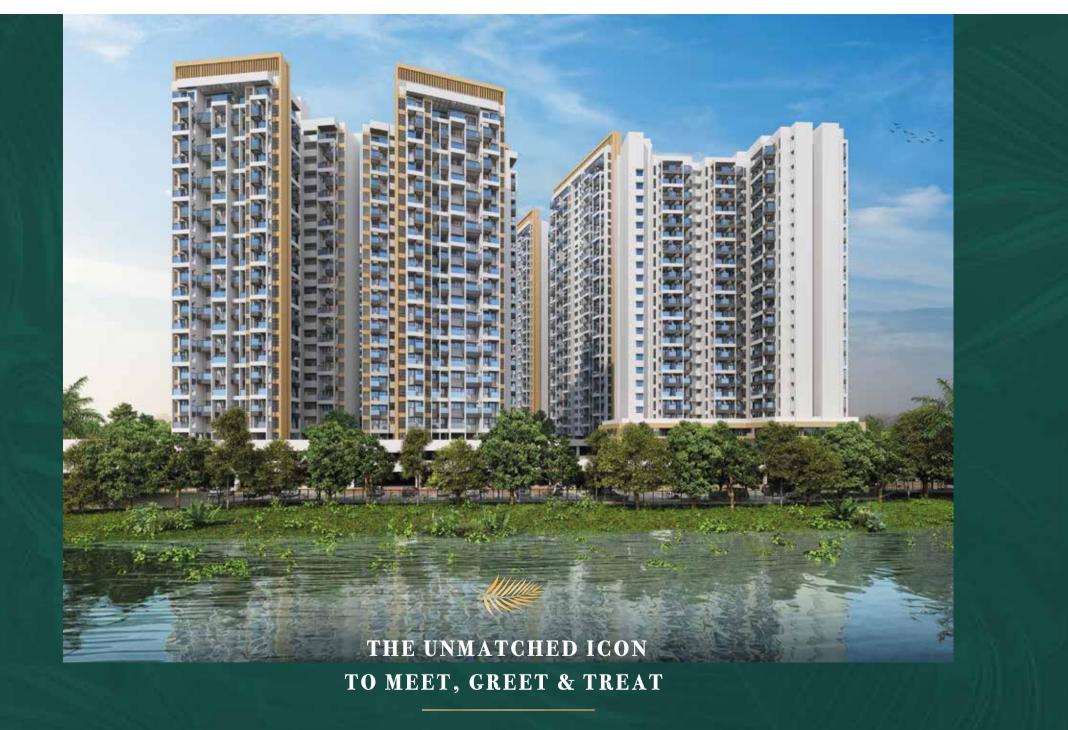

Total project land across all phases is approximately 19 acres. The lagoon area is the central theme around which the project is developed.

## EMBRACE THE UNMATCHED WORLD with exotic delights

UNINTERRUPTED 270 DEGREE VIEW

20+ LAGOON LUXURIES AT APPROX. 4 ACRES

28 - STOREY BEACH THEMED RESIDENCES

6

2, 3 & PLUSH 3 BED RESIDENCES

ARTERIAL LOCATION OF MUNDHWA