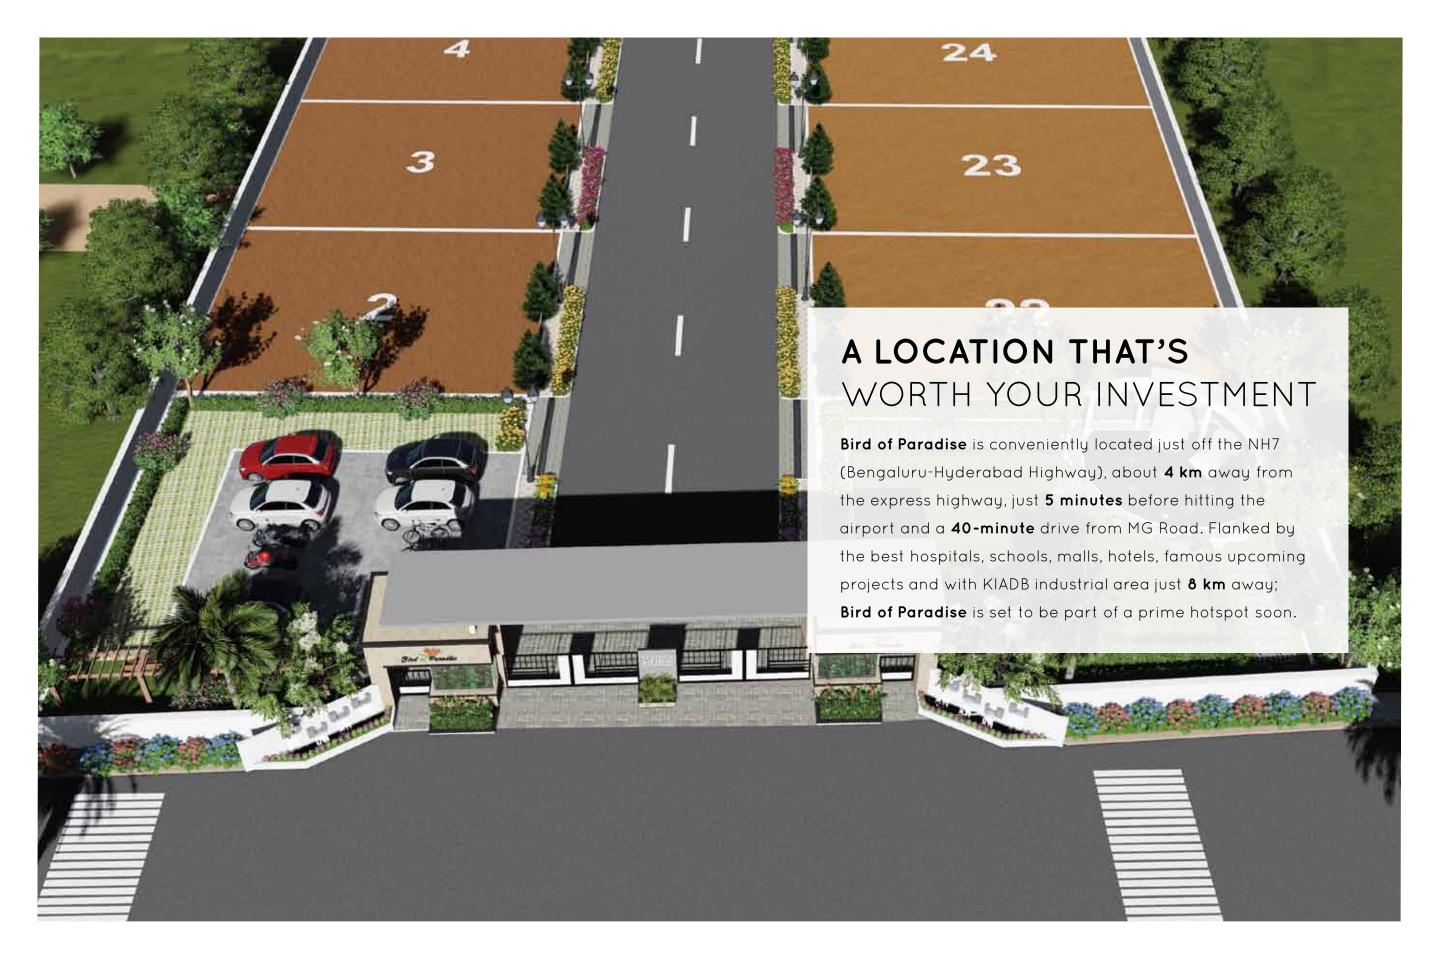

**Sports:** Padukone-Dravid Centre for Sports Excellence, Decathlon, Embassy Riding School

Located before the Bengaluru International Airport, it is just a 5 minute drive to the airport

Earthen Hues & Estates Pvt. Ltd. 1, OVH Road, Basavanagudi Bengaluru - 560 004