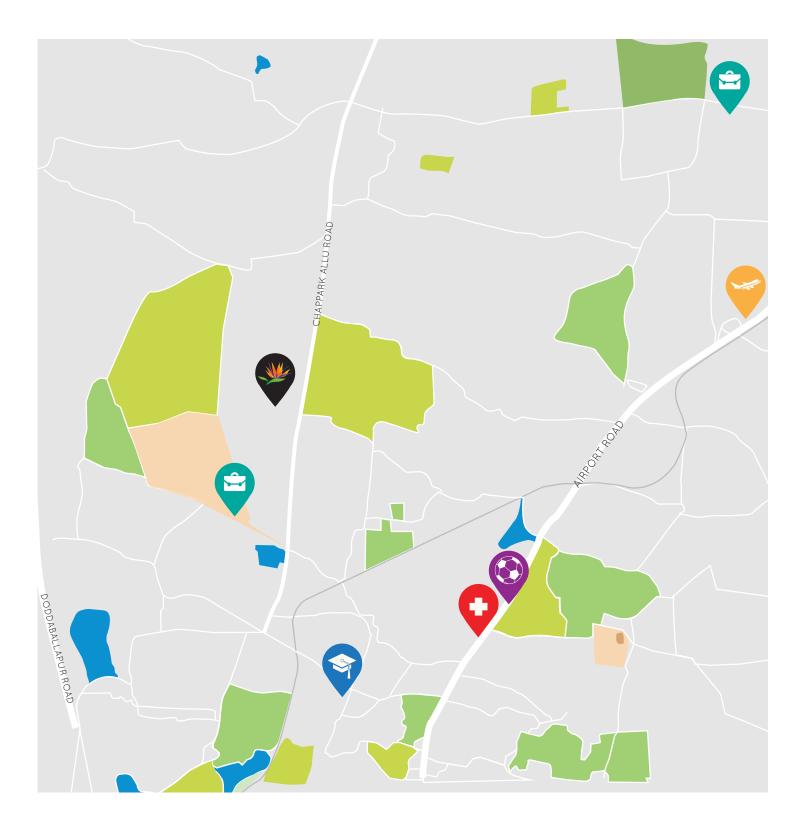

## COMFORT & CONVENIENCE WITHIN YOUR REACH

**Schools:** Ryan International School, Canadian International School, Delhi Public School, Stonehill International School, Vidyashilp Academy, BMS School of Architecture

**Colleges:** MVIT Engineering College, Reva Institute of Technology, Nagarjuna Institute of Technology

**Offices:** A host of commercial spaces including Shell, Ecopolis, Brigade Magnum, RMZ Latitude, Aerospace SEZ, IT & Hardware Park by KIADB and many upcoming prestigious projects in the neighbourhood

**Hospitals:** Army Hospital, Columbia Asia, Aster CMI, Cytecare, Motherhood

Malls: RMZ Mall, Esteem Mall

Hotels & Restaurants: Angsana Spa & Resort, Clarke's Exotica, Olde Bangalore, Hotel Presidency, Oberoi Trident, Club Cabana, Gold Finch Retreat, McDonalds, A2B, Cafe Coffee Day

**Sports:** Padukone-Dravid Centre for Sports Excellence, Decathlon, Embassy Riding School

Located before the Bengaluru International Airport, it is just a 5 minute drive to the airport

Earthen Hues & Estates Pvt. Ltd. 1, OVH Road, Basavanagudi Bengaluru - 560 004