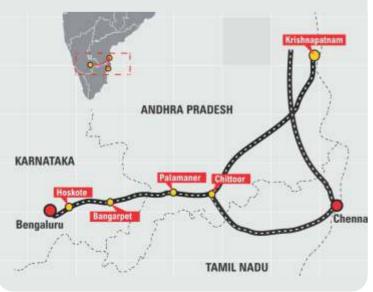

## BANGALORE-CHENNAI INDUSTRIAL CORRIDOR (BCIC)

Chennai Bengaluru Industrial Corridor is planned to achieve accelerated development and regional industry agglomeration in the states of Tamil Nadu, Karnataka and Andhra Pradesh. These regions are proposed to be self-sustained nodes with world-class infrastructure, road and rail connectivity for freight movement to and from ports and logistics hubs, served by reliable power, quality social infrastructure and provide a globally competitive environment conducive for setting up businesses.

### **Future developments in East Bangalore**

- The ongoing Chennai Bengaluru Industrial Corridor (CBIC) is planned to achieve accelerated development and regional industry agglomeration in the states of Tamil Nadu, Karnataka and Andhra Pradesh.
- Upcoming BMRDA's 300ft wide Satellite Town Ring Road and BDA's Peripheral Ring Road close to the project.
- The Aero IT SEZ being built in Budigere will employ 100,000 people. Mahindra & Mahindra Aerospace is also being established at Hoskote.
- Seemless connectivity to Bangalore International Airport thru National Highway