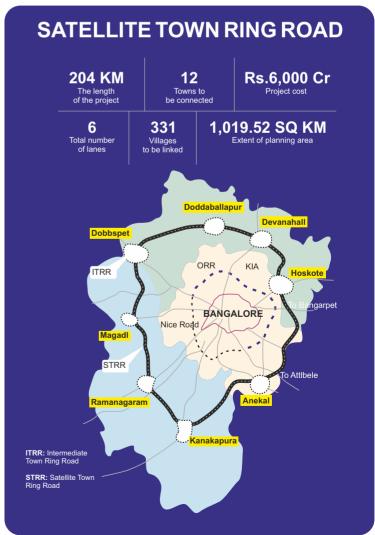

### **Future developments in East Bangalore**

- The ongoing Chennai Bengaluru Industrial Corridor (CBIC) is planned to achieve accelerated development and regional industry agglomeration in the states of Tamil Nadu, Karnataka and Andhra Pradesh.
- Upcoming BMRDA's 300ft wide Satellite Town Ring Road and BDA's Peripheral Ring Road close to the project.
- The Aero IT SEZ being built in Budigere will employ 100,000 people. Mahindra & Mahindra Aerospace is also being established at Hoskote.
- Seemless connectivity to Bangalore International Airport thru National Highway