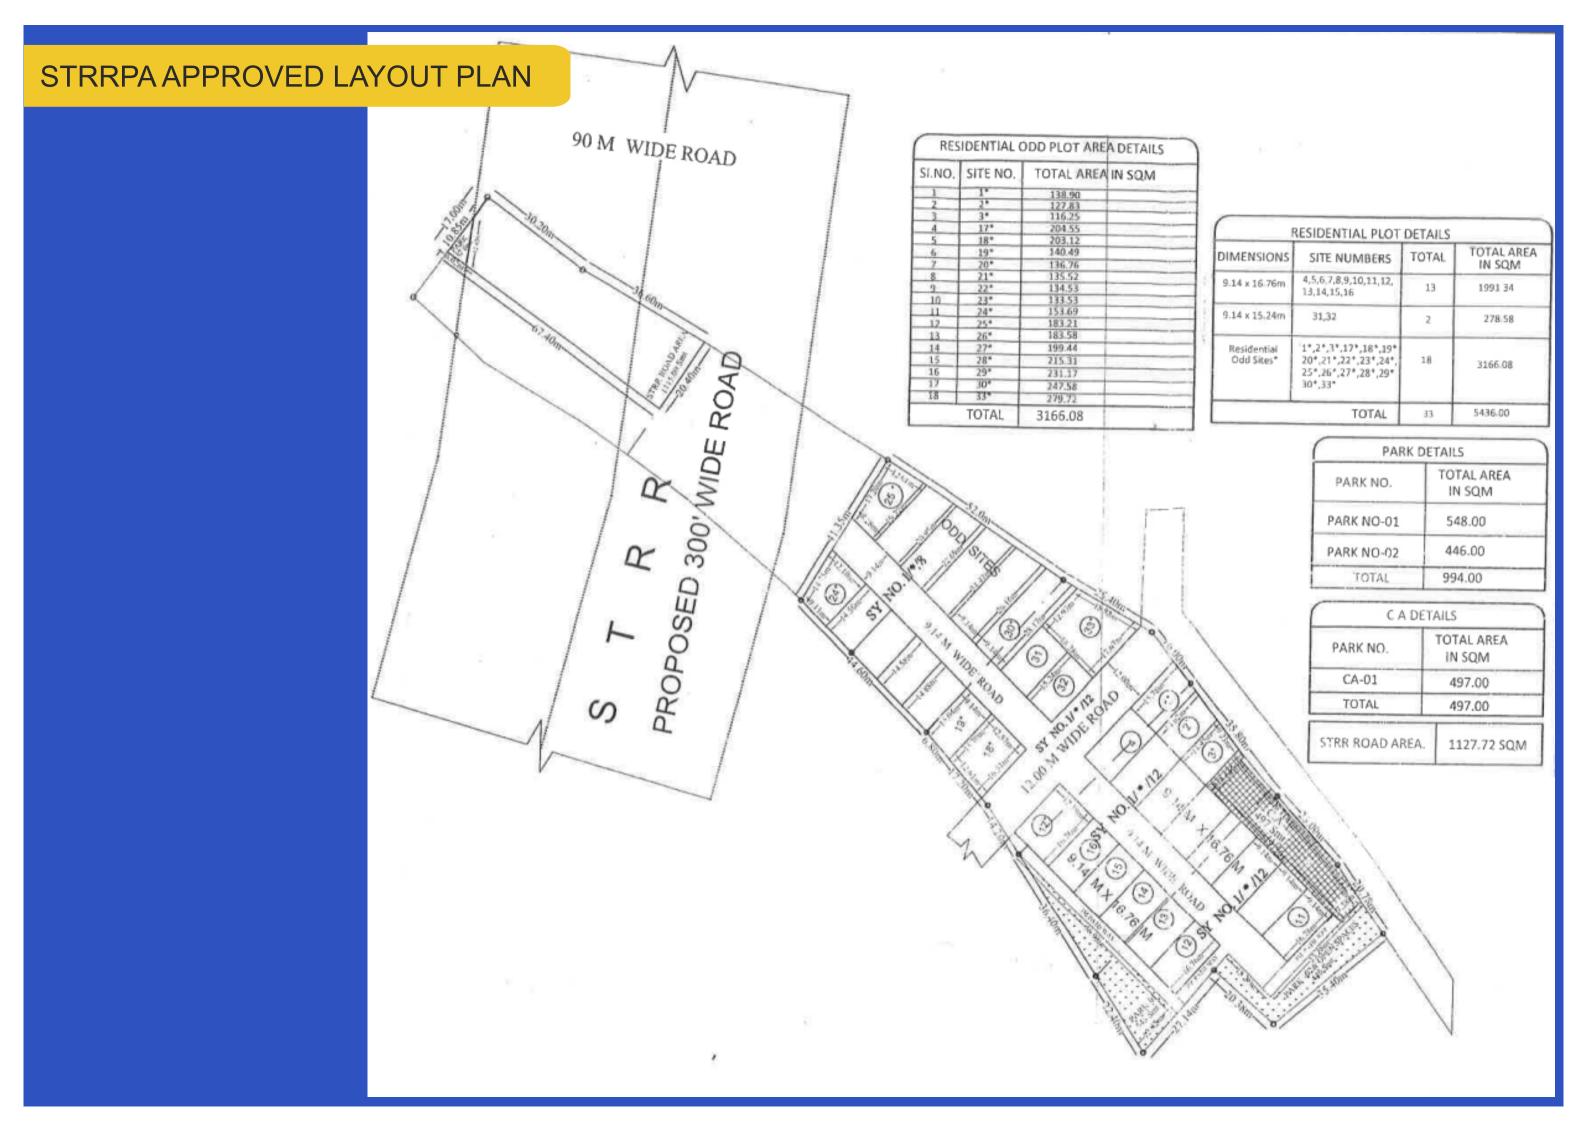

# STRRPA (BMRDA) APPROVED MASTER PLAN **JR STRR** JR EASTFIELDS **ENCLAVE** CHIKKAGATTIGANABBE 19 83 JR VALLEY JUNAGARA JIA WAGARA TANK 125

JR Housing's completed
Project
Extent: 12 acres

JR Luxury Villas
Extent: 50 acres
Status: Upcoming