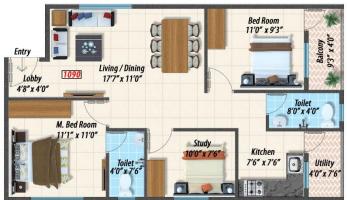

### Floor Plans...

2 BHK Type - 1 North Facing

2 BHK Type - 2 East Facing

Sanfield

2 BHK Type - 1 North Facing

2 BHK Type - 2 East Facing

2 BHK Type - 3 North Facing

2.5 BHK Type - 2 North Facing