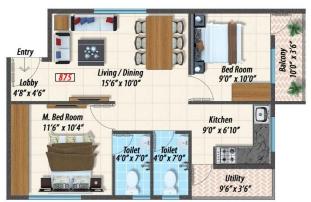

### Floor Plans...

2 BHK Type - 1 North Facing

2 BHK Type - 2 East Facing

Sanfield

2 BHK Type - 1 North Facing

2 BHK Type - 2 East Facing

2 BHK Type - 3 North Facing

2.5 BHK Type - 2 North Facing