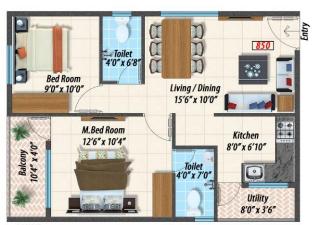

### Floor Plans...

2 BHK Type - 1 North Facing

2 BHK Type - 2 East Facing

Sanfield

2 BHK Type - 1 North Facing

2 BHK Type - 2 East Facing

2 BHK Type - 3 North Facing

2.5 BHK Type - 2 North Facing