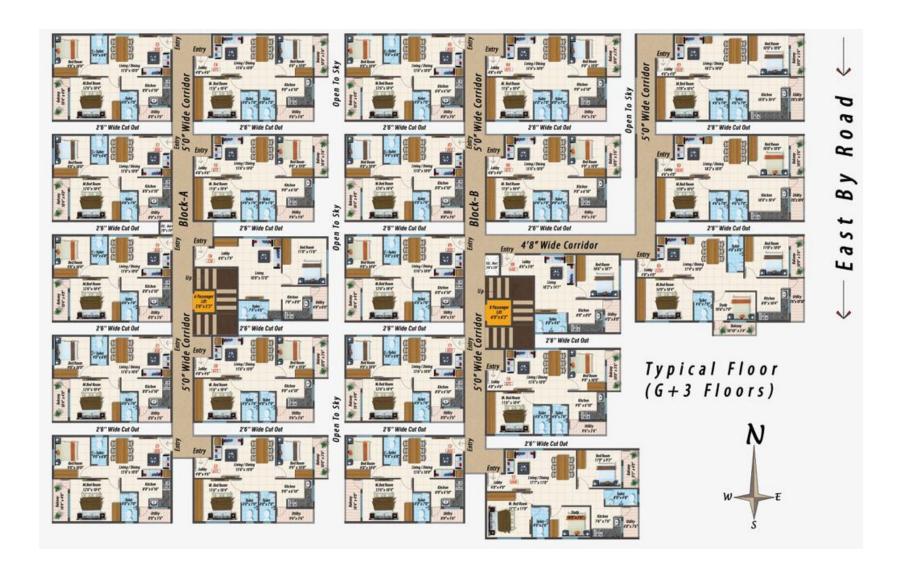

**CONTACT: Khan** 

8553943922

#### Exclusive contemporary living. Inspired lifestyle.

1, 2, & 3 Bedroom Budget Apartment















## Amenities & Facilities...





- △ Swimming pool
- △ Children's play area
- <u>▲</u> Gymnasium
- A Round the clock security and safety
- △ Back-up with generator
- A Party Hall
- △ Servant room with bathroom
- <u>A</u> Extensive landscaping
- Sewage treatment plant
- A Rain water harvesting
- Jogging and walking track
- △ Security camera in common areas









# Layout Plan...



### Floor Plans...





2 BHK Type - 1 North Facing







2 BHK Type - 2 East Facing





Sanfield



2 BHK Type - 1 North Facing



2 BHK Type - 2 East Facing





2 BHK Type - 3 North Facing



2.5 BHK Type - 2 North Facing



# Specifications...





#### **BUILDING STRUCTURE**

RCC Frame structure with walls designed for seismic forces and pile foundation.



**DOORS** 

Main door teak wood frame with teak wood finish with elegantly finished flush doors. All other doors of Sal wood frame with flush doors.



**FLOORING** 

Vitrified flooring for Living, bedrooms, dining & kitchen. Anti-skid tiles with ceramic tiles dadoo up to 7' height in toilets. Balconies with Anti-skid tiles.



**TOILETS** 

CP fittings of Jaguar make. Porcelain Sanitary wares of HINDWARE/CERA. White colour flo