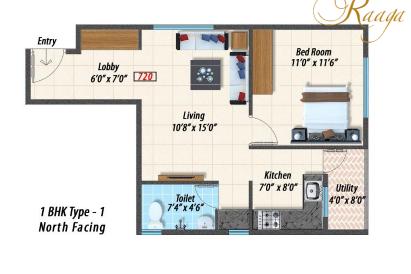

### Floor Plans...

2 BHK Type - 1 North Facing

2 BHK Type - 2 East Facing

Sanfield

2 BHK Type - 1 North Facing

2 BHK Type - 2 East Facing

2 BHK Type - 3 North Facing

2.5 BHK Type - 2 North Facing