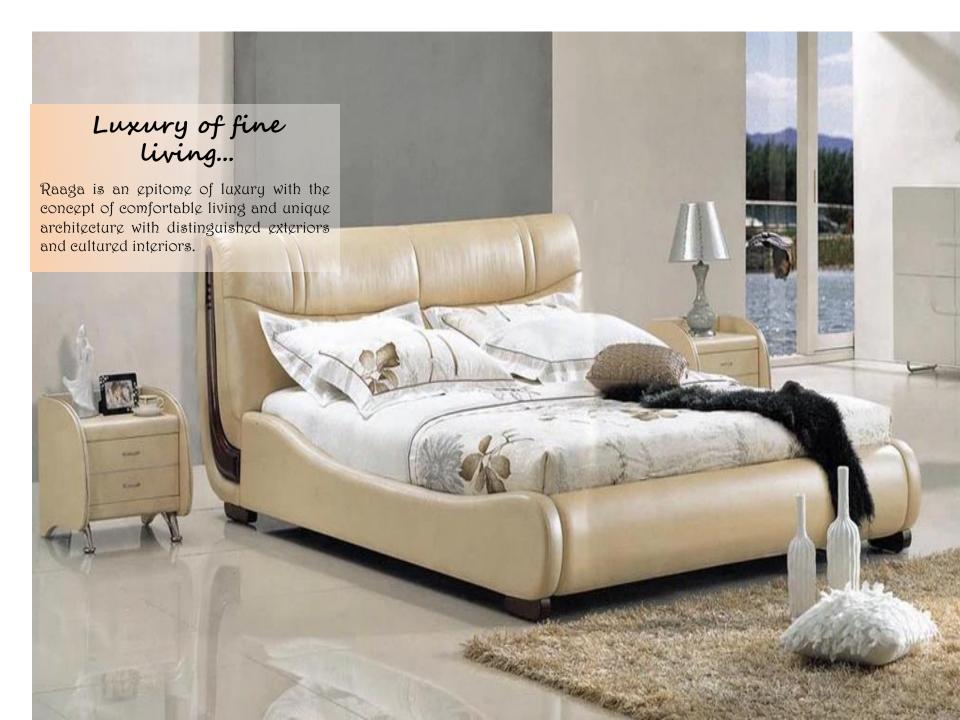

# Specifications...

#### **BUILDING STRUCTURE**

RCC Frame structure with walls designed for seismic forces and pile foundation.

**DOORS** 

Main door teak wood frame with teak wood finish with elegantly finished flush doors. All other doors of Sal wood frame with flush doors.