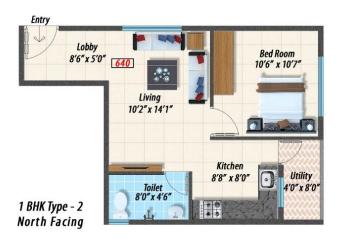

### Floor Plans...

2 BHK Type - 1 North Facing

2 BHK Type - 2 East Facing

Sanfield

2 BHK Type - 1 North Facing

2 BHK Type - 2 East Facing

2 BHK Type - 3 North Facing

2.5 BHK Type - 2 North Facing