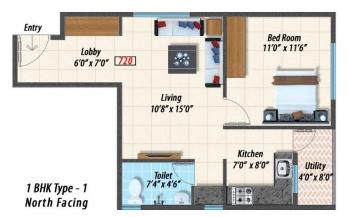

### Floor Plans...

2 BHK Type - 1 North Facing

2 BHK Type - 2 East Facing

Sanfield

2 BHK Type - 1 North Facing

2 BHK Type - 2 East Facing

2 BHK Type - 3 North Facing

2.5 BHK Type - 2 North Facing