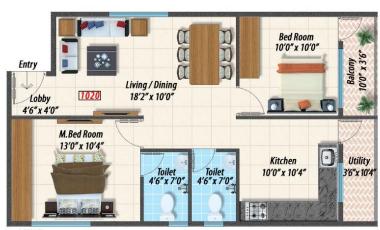

### Floor Plans...

2 BHK Type - 1 North Facing

2 BHK Type - 2 East Facing

Sanfield

2 BHK Type - 1 North Facing

2 BHK Type - 2 East Facing

2 BHK Type - 3 North Facing

2.5 BHK Type - 2 North Facing