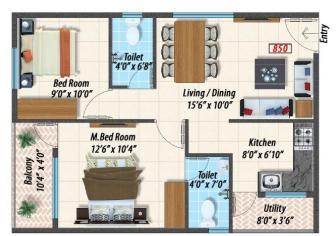

### Floor Plans...

2 BHK Type - 1 North Facing

2 BHK Type - 2 East Facing

Sanfield

2 BHK Type - 1 North Facing

2 BHK Type - 2 East Facing

2 BHK Type - 3 North Facing

2.5 BHK Type - 2 North Facing