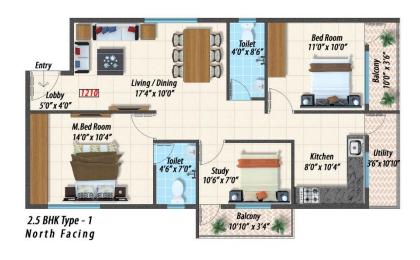

# Layout Plan...

### Floor Plans...

2 BHK Type - 1 North Facing

2 BHK Type - 2 East Facing

Sanfield

2 BHK Type - 1 North Facing

2 BHK Type - 2 East Facing

2 BHK Type - 3 North Facing

2.5 BHK Type - 2 North Facing