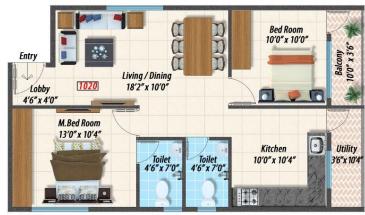

### Floor Plans...

2 BHK Type - 1 North Facing

2 BHK Type - 2 East Facing

Sanfield

2 BHK Type - 1 North Facing

2 BHK Type - 2 East Facing

2 BHK Type - 3 North Facing

2.5 BHK Type - 2 North Facing