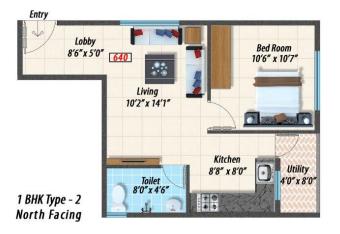

### Floor Plans...

2 BHK Type - 1 North Facing

2 BHK Type - 2 East Facing

Sanfield

2 BHK Type - 1 North Facing

2 BHK Type - 2 East Facing

2 BHK Type - 3 North Facing

2.5 BHK Type - 2 North Facing