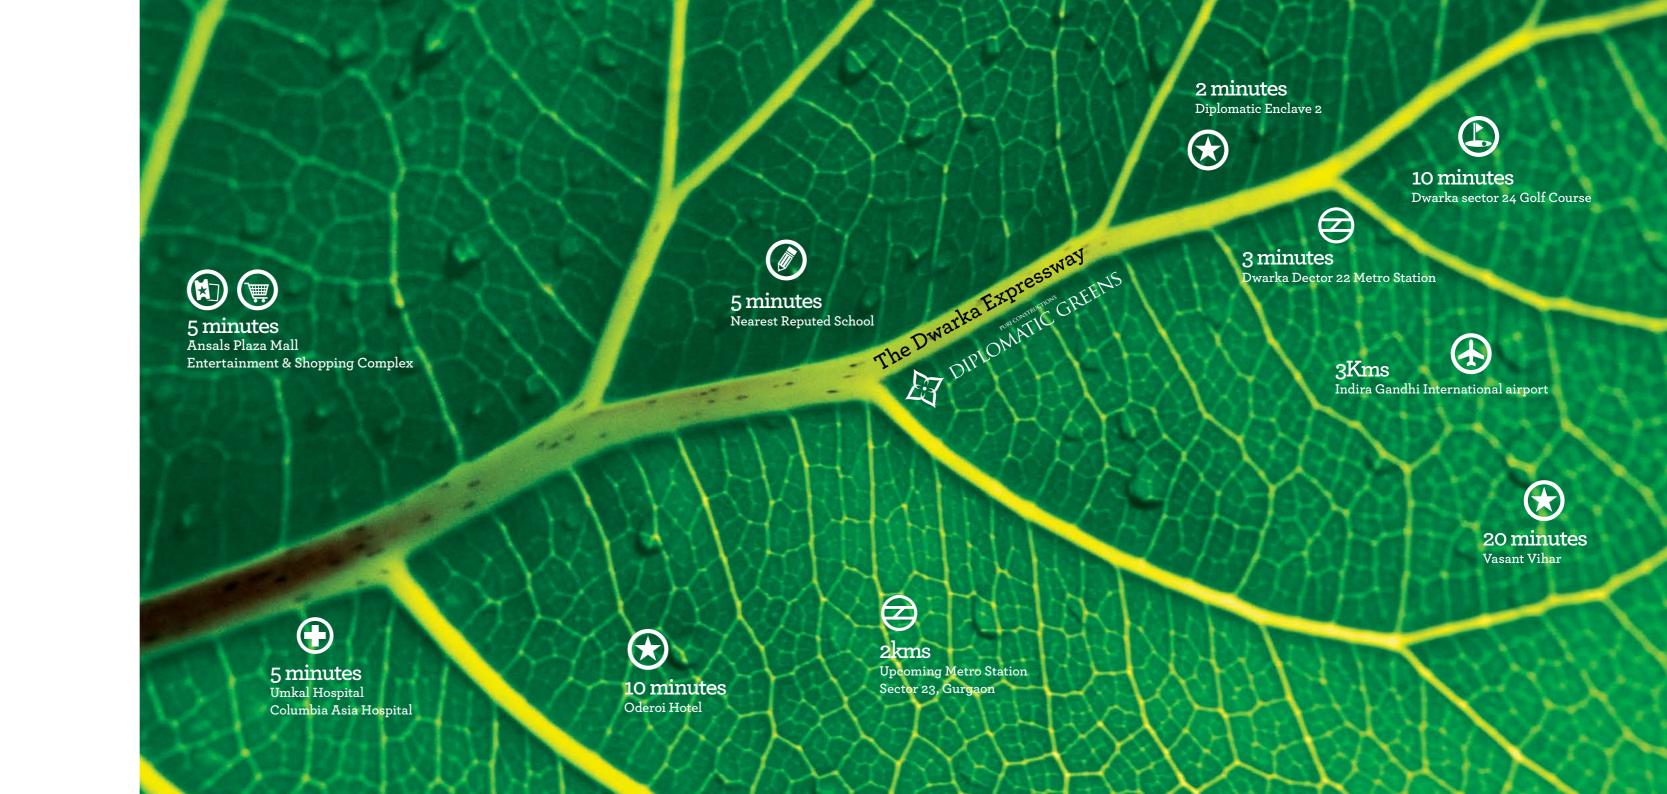

### YOU'RE NEVER FAR FROM THE THINGS THAT MATTER.

Diplomatic Greens ensures the world is indeed your oyster. The property's vantage location ensures you stay connected, networked and in the midst of urban amenities. Right on the Delhi – Gurgaon border, this property has remarkable proximity to the airport and South Delhi, making these residences a prime location in Gurgaon.

Diplomatic Greens is an iconic, imposing property on the proposed Dwarka Gurgaon Expressway. The 18 km long Northern Peripheral Road starts from Dwarka connecting the new, growth centres of Delhi, Gurgaon and Palam Vihar, while joining the National Highway 8 near Kherki Dhaula.