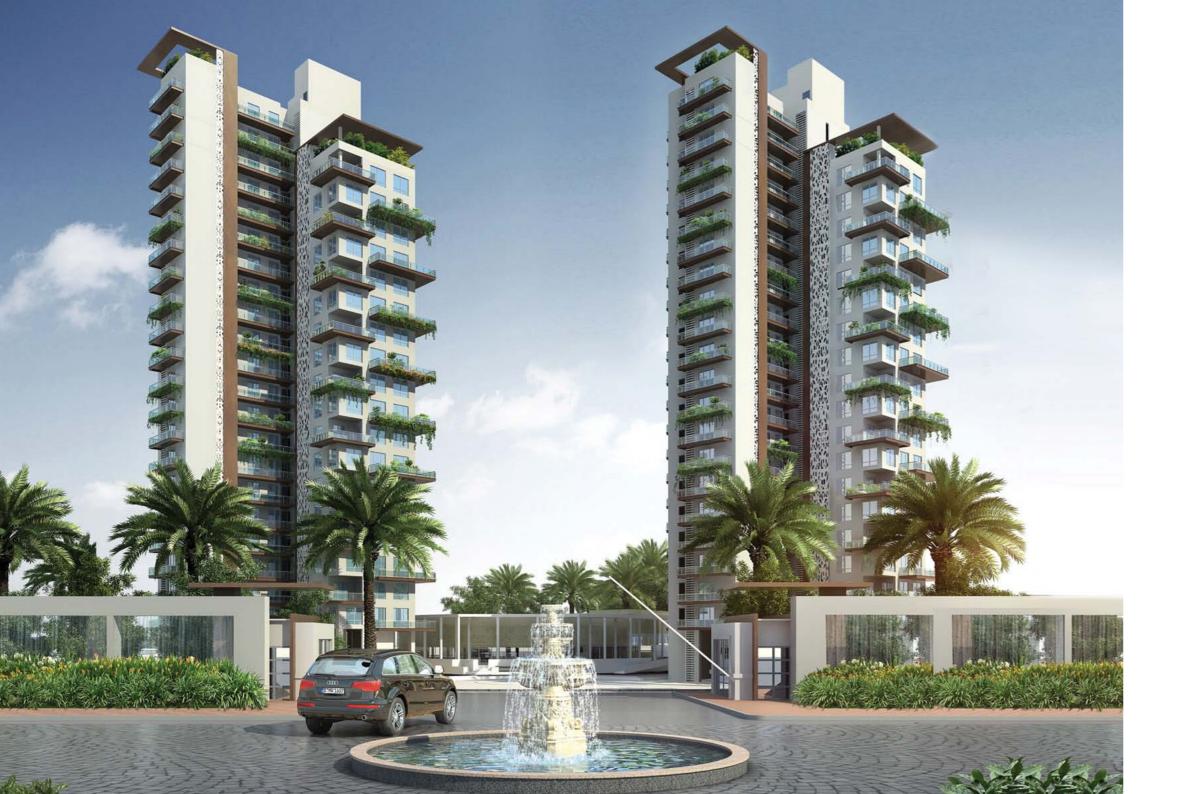

Puri Constructions is now proud to unveil the highly exclusive, Diplomatic Greens, Gurgaon. This property is a hub of beauty, convenience and tranquillity in an enviable location. The property boasts proximity to an elite Diplomatic neighbourhood.

This means, your address will be the focus of living room conversations everywhere. What's more, this self-contained abode brings shops, hospitals, schools and even the International Airport within reach. Diplomatic Greens is also a haven for hedonists, with a breathtaking landscape featuring South East Asian-inspired sculpture gardens and water bodies. With such delightful detail at one property, you have to look no further.

### WELCOME TO 20 SPRAWLING ACRES OF HAPPINESS.

Diplomatic Greens is a 20 acre residential, gated property that's part of an 82 acre master plan of mixed development inclusive of hotel, retail and commercial spaces. The property's impressive, upscale apartments comprise only 15% ground coverage with up to 85% being green landscaped area. While Nature's lush carpet is a visual treat, the property also pays heed to our wellness needs courtesy a 20,000 sq. ft. Club House and recreational hub. The Intelligence Quotient too is high, delivering Smart Home Automated