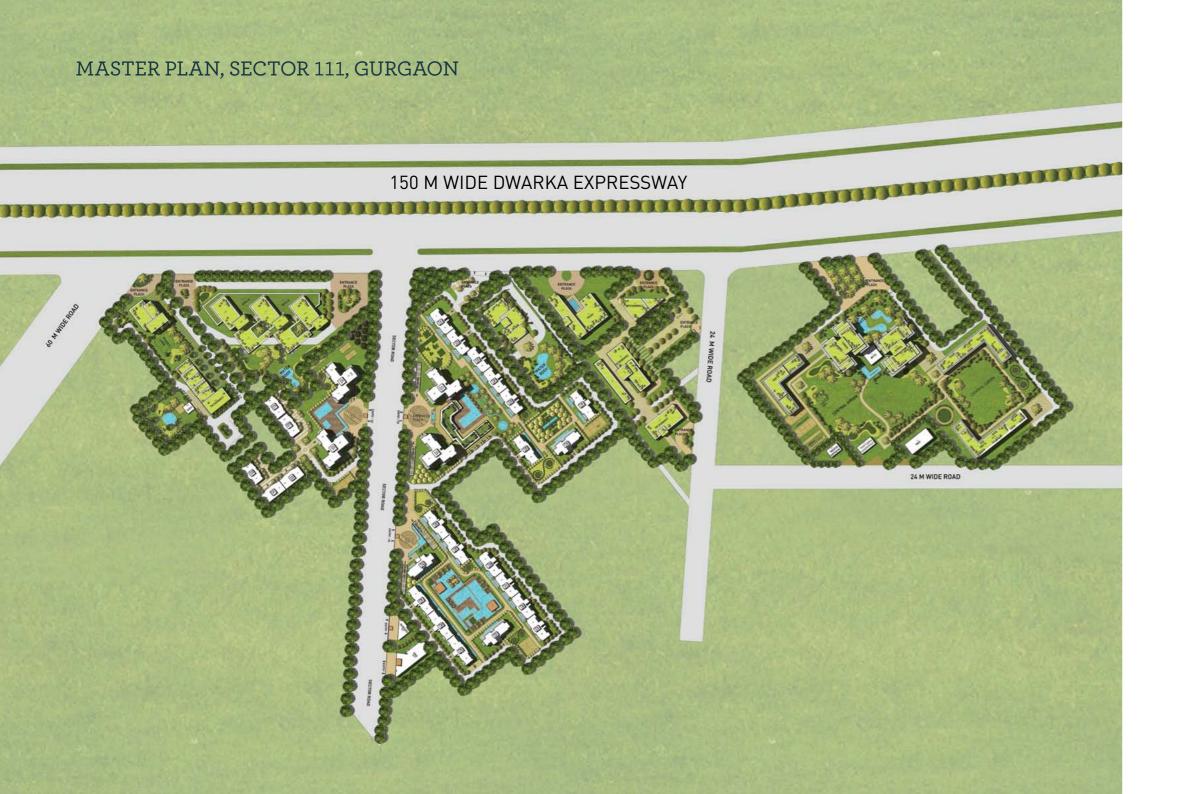

### WELCOME TO 20 SPRAWLING ACRES OF HAPPINESS.

Diplomatic Greens is a 20 acre residential, gated property that's part of an 82 acre master plan of mixed development inclusive of hotel, retail and commercial spaces. The property's impressive, upscale apartments comprise only 15% ground coverage with up to 85% being green landscaped area. While Nature's lush carpet is a visual treat, the property also pays heed to our wellness needs courtesy a 20,000 sq. ft. Club House and recreational hub. The Intelligence Quotient too is high, delivering Smart Home Automated

### SITE PLAN - DIPLOMATIC GREENS

- 01. Sculpture Garden
- 02. Mound Garden
- 03. Tennis Court
- 04. Basket Ball Court
- 05. Practice Cricket Pitch
- 06. Badminton Court
- 07. Vehicular Court
- 08. Entrance Court
- 09. Water Body Feature
- 10. Basement Water Body
- 11. Preteen Play Area
- 12. Tot Lot
- 13. Villa Plaza
- 14. Lake
- 15. Lap Pool
- 16. Family Pool