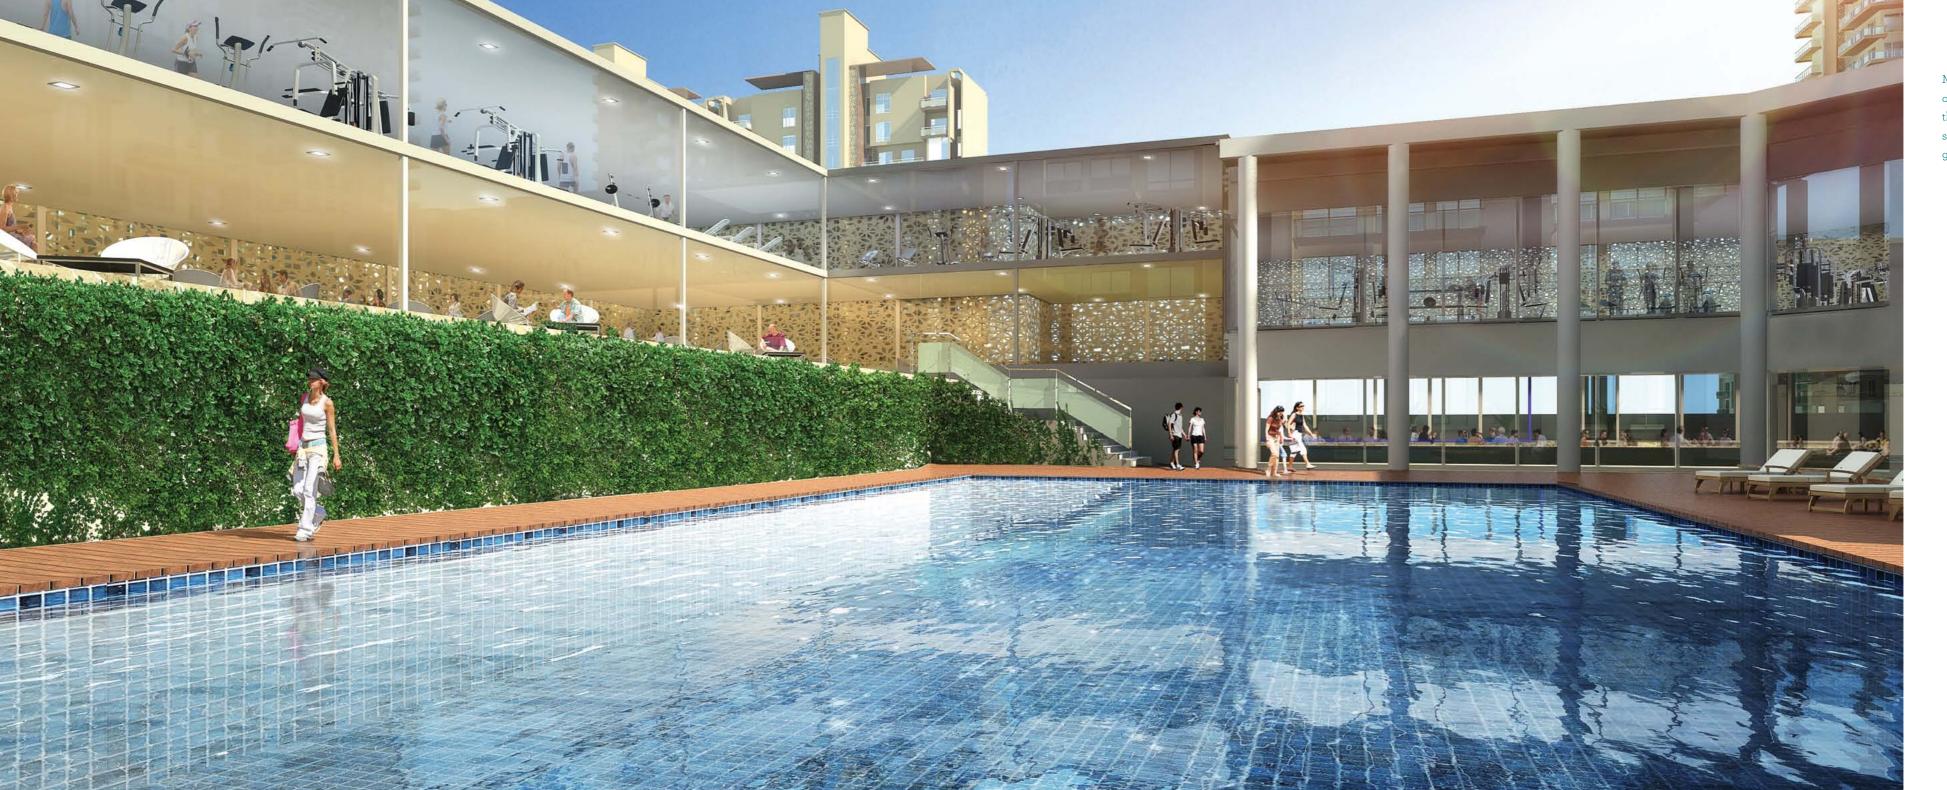

Make a commitment to healthy living at our 10,000 sq ft gymnasium, overlooking the spectacular pool. Or dive into some soul food at our refreshing Cafe. Introduce good health to your mind and body.

### 21,000 SQ.FT. CLUB HOUSE. BENEFITS: INFINITE.

10,000 sq.ft. Health Club facility with fully equipped unisex gym

Sports facilities with Tennis Courts, Half court basketball, Table tennis & Badminton courts