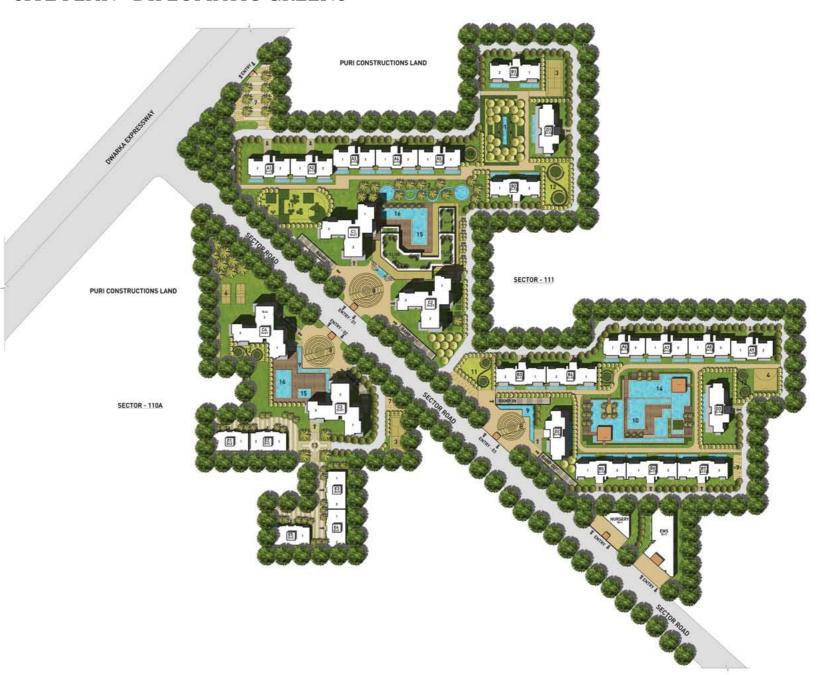

### SITE PLAN - DIPLOMATIC GREENS

- 01. Sculpture Garden
- 02. Mound Garden
- 03. Tennis Court
- 04. Basket Ball Court
- 05. Practice Cricket Pitch
- 06. Badminton Court
- 07. Vehicular Court
- 08. Entrance Court
- 09. Water Body Feature
- 10. Basement Water Body
- 11. Preteen Play Area
- 12. Tot Lot
- 13. Villa Plaza
- 14. Lake
- 15. Lap Pool
- 16. Family Pool