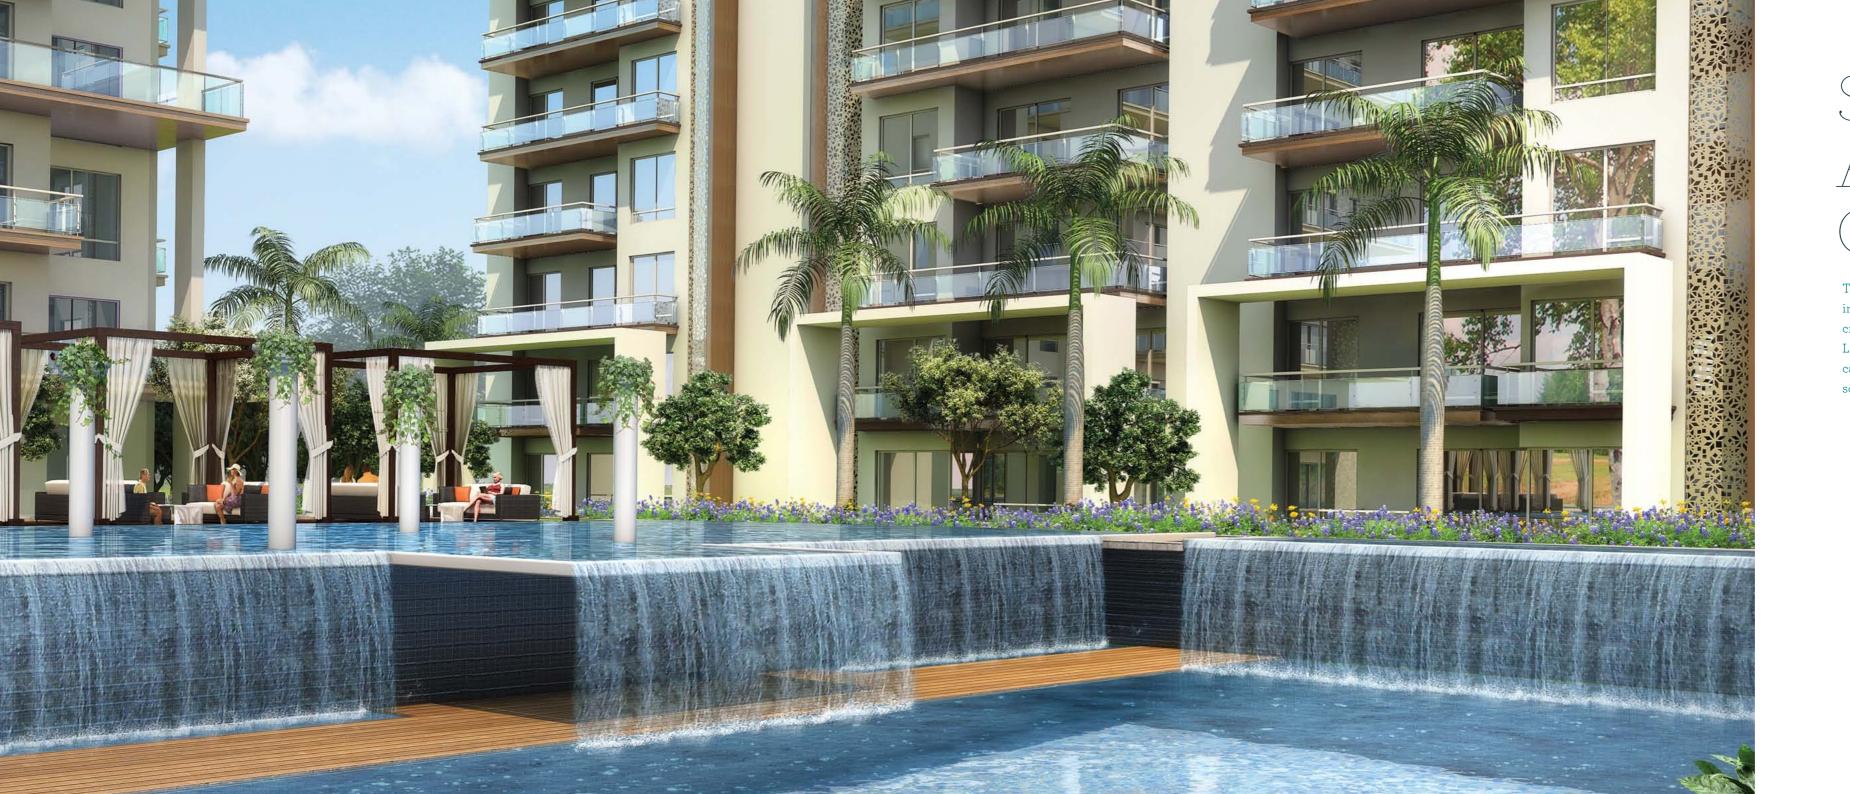

### 21,000 SQ.FT. CLUB HOUSE. BENEFITS: INFINITE.

10,000 sq.ft. Health Club facility with fully equipped unisex gym

Sports facilities with Tennis Courts, Half court basketball, Table tennis & Badminton courts

Expansive. L - shaped pool & kids' pool.

Coffee bar

Club with lounge, Recreation room, Multi Community hall / function lounge

Children's play area