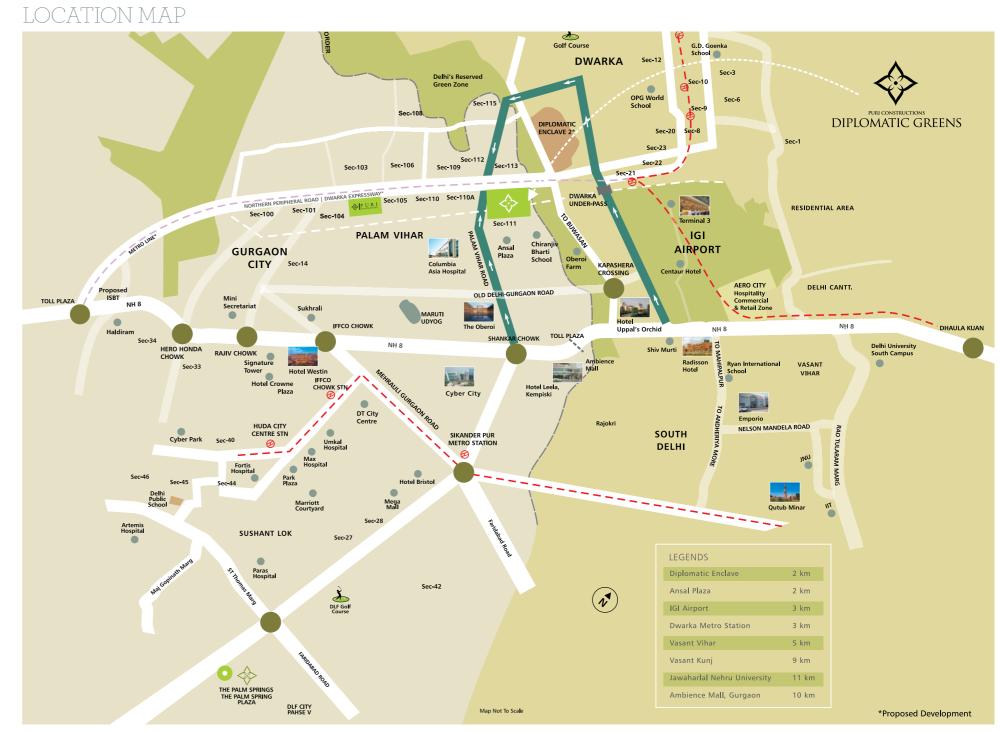

### YOU'RE NEVER FAR FROM THE THINGS THAT MATTER.

Diplomatic Greens ensures the world is indeed your oyster. The property's vantage location ensures you stay connected, networked and in the midst of urban amenities. Right on the Delhi – Gurgaon border, this property has remarkable proximity to the airport and South Delhi, making these residences a prime location in Gurgaon.

Diplomatic Greens is an iconic, imposing property on the proposed Dwarka Gurgaon Expressway. The 18 km long Northern Peripheral Road starts from Dwarka connecting the new, growth centres of Delhi, Gurgaon and Palam Vihar, while joining the National Highway 8 near Kherki Dhaula.