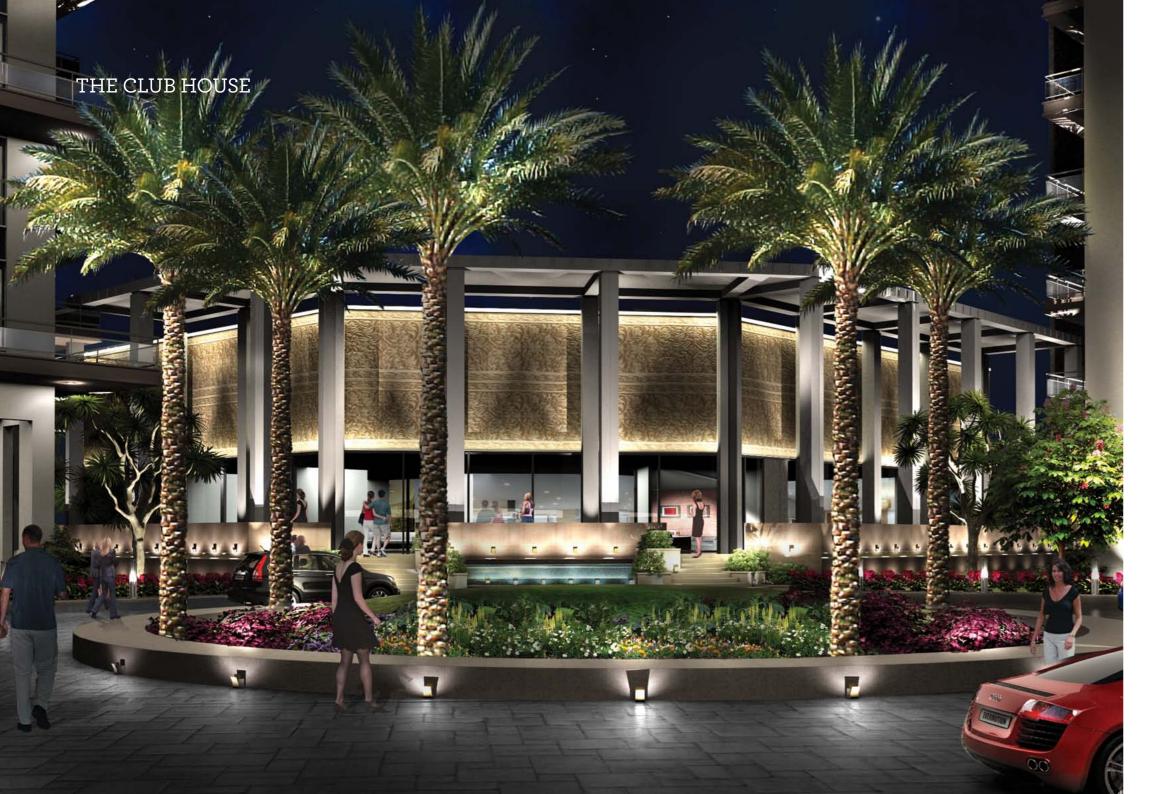

### CLUB CLASS LIVING

Aesthetics is a recurring motif throughout Diplomatic Greens. So much so that even our Club House is a treat for the senses. The endless pool is a stream of consciousness, while a backdrop of vertical gardens rises to meet the gym, touching the terrace gardens. This unique landscape creates unending green on both horizontal and vertical planes. Further, the presence of Water within and in the surroundings is sublimely refreshing. This juxtaposition of land and water elements in the landscape makes Diplomatic Greens an architectural marvel and the Club House, a oasis for the soul.