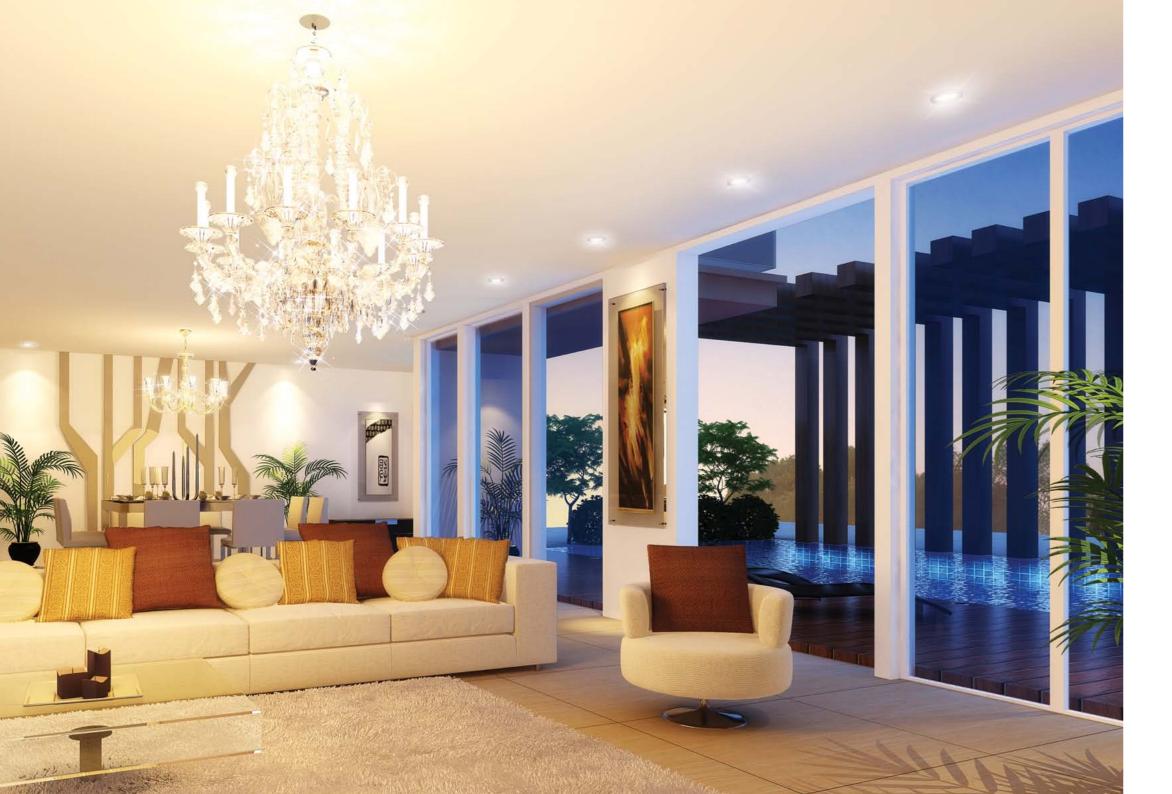

## CONNECT TO ANEW SPATIAL EXPERIENCE.

Double height balconies present an unparalleled view of surrounding greens and our effervescent water body. Spacious decks overlook the pool and clubhouse and are ideal for outdoor entertaining. Stand at your spacious balcony and view the Gurgaon skyline greeting you across the distant horizon.

### STEP INTO AN OASIS OF CALM.

The blue expanse of our water body flows into and merges with our sunken pool, creating exciting new dimensions of water.

Lounge on the deck in the cocooned cabanas by the pool while the gentle sounds of flowing water sooth your senses.

### THE ART AND CRAFT OF FINE LIVING

Every inch of Diplomatic Greens displays the keenest attention to detail and the finest employment of resources. Imported marble floors everywhere in the apartment lend a smooth finish for the well heeled. Premium VRV air conditioning ensures efficient use of energy while requiring minimal installation. German UPVC windows bring excellent insulating and noise reduction qualities to your home while eco friendly Acrylic Emulsion Paint protects the air you breathe. Imported modular kitchens further enhance the global experience while Balinese sculpture transports the aesthetics of South East Asian art to your residence.