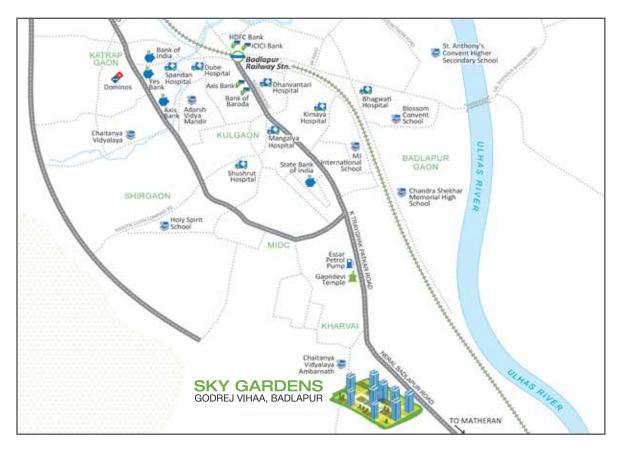

# LIFE, ABOVE THE CITY, YET CONNECTED TO IT.

Situated just 2.3 kms from Badlapur Railway Station, Sky Gardens at Godrej Vihaa conveniently tunes you into the hustle and bustle of downtown Mumbai via a network serving with several direct trains each day. Head up to the terrace to get a breathtaking macro view of the city & head down to quickly connect to the animated, fast life.

#### SCHOOL & COLLEGE

- Chaitanya Vidyalaya School 2 mins\*
- Poddar Brio School
  6 mins\*
- M J International School 10 mins\*
- BSM Engineering College
  17 mins\*
- Don Bosco School 20 mins\*
- Holy Writ School 22 mins\*
- Leelavati Awhad Inst. of Tech. 30 mins\*

#### CONNECTIVITY

| Badlapur Station       | 10 mins* |
|------------------------|----------|
| D'Mart                 | 20 mins  |
| Retail within premises |          |

#### HOSPITAL

| Shushrut Hospital | 7 | mins* |
|-------------------|---|-------|
| Mangalya Hospital | 6 | mins* |

- Kimaya Hospital
- Mamta Hospital
- Dhanwantri Hospital

#### BANKS & ATMs

- State Bank of India
- Bank of India
- Yes Bank
- 9 mins\* 9 mins\*

6 mins\*

13 mins\*

12 mins\*

8 mins\*

\*Source: Approximate travel time, as per Google Maps, recorded during normal traffic conditions