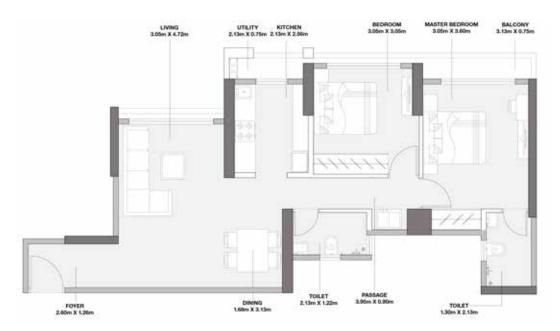

ntri Hospital



#### BANKS & ATMs

- State Bank of India
- Bank of India
- Yes Bank
- 9 mins\* 9 mins\*

6 mins\*

13 mins\*

12 mins\*

8 mins\*

\*Source: Approximate travel time, as per Google Maps, recorded during normal traffic conditions

## A NEW LIFE AWAITS YOU AT THE ROOFTOP



Amidst a bustling locale, lies a gated community of homes that offer the promise of the urban high life. Homes here feature world-class amenities and top-notch security. Come, experience the high life, 18 storeys high, in amongst the tallest towers in Badlapur.



TODDLERS' AREA



LIFE-SIZE CHESS BOARD



BARBEQUE AREA

# **ROOFTOP AMENITIES**





STAR GAZING DECK



FLOWER GARDEN



YOGA & MEDITATION PAVILION



ZEN GARDEN



SKYWALK



**İ** 

REFLEXOLOGY PATH

## SMARTLY DESIGNED RESIDENCES



2 BHK



## SKY GARDENS AT GODREJ VIHAA: A PROFITABLE INVESTMENT

- The high life in one of the tallest towers in Badlapur
- Smartly-designed 1 bedroom residences with an added washroom and premium 2 bedroom residences
- 10 mins from Badlapur Railway Station (East)
- Retail, Education and Healthcare facilities within 5, 10 and 15 mins' distance, respectively
- Proximity to Navi Mumbai offers excellent employment and rental opportunities
- Blockbuster sales of Godrej Vihaa, Phase 1



## SUPER-DEAL OF THE SEASON

## 'Advance Booking Offer' for first 250 applicants only

| Typology | RERA Carpet Area (Sq mtrs)<br>including Exclusive Area* | Indicative<br>Flat Cost** | Effective<br>EMI*** per month |
|----------|---------------------------------------------------------|---------------------------|--