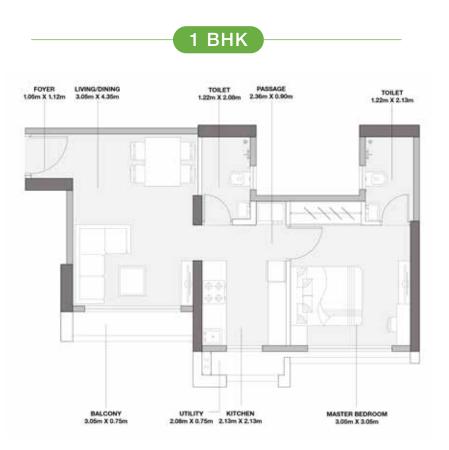

## SMARTLY DESIGNED RESIDENCES

2 BHK

## 'Advance Booking Offer' for first 250 applicants only

| Typology | RERA Carpet Area (Sq mtrs)<br>including Exclusive Area* | Indicative<br>Flat Cost** | Effective<br>EMI*** per month |
|----------|---------------------------------------------------------|---------------------------|-------------------------------|
| 1 BHK    | 43.29 Sq. Mtrs                                          | ₹28.95 lacs               | ₹13,900/-                     |
| 2 BHK    | 66.11 Sq. Mtrs                                          | ₹44.95 lacs               | ₹23,990/-                     |