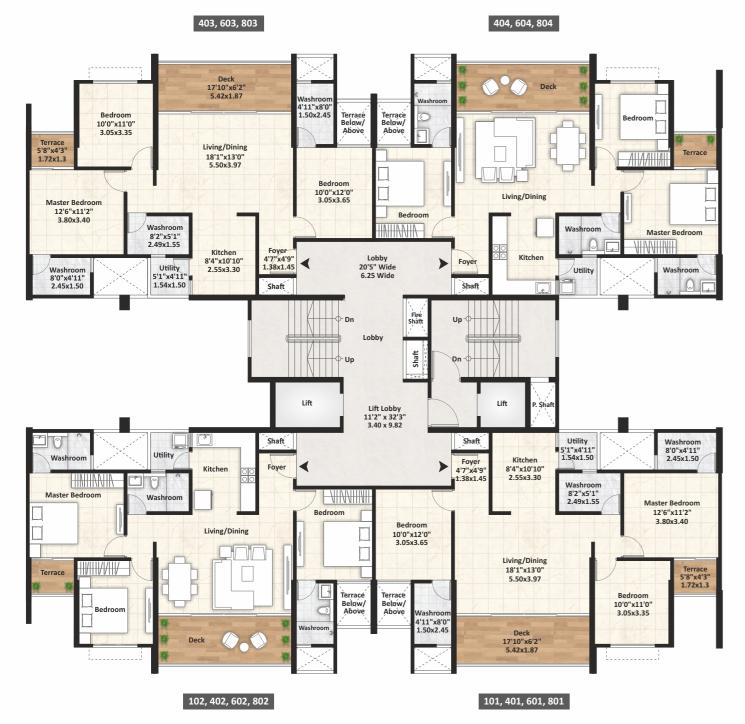

# 3 BHK FLOOR PLAN F2 - BUILDING EVEN FLOOR PLAN

| Flat No.        | Туре | Rera Carpet | Balcony | Terrace | Total Area |          |
|-----------------|------|-------------|---------|---------|------------|----------|
|                 |      | (sq.m.)     | (sq.m.) | (sq.m.) | (sq.m.)    | (sq.ft.) |
| 101,401,601,801 | ЗВНК | 86.23       | 12.48   | 2.24    | 100.95     | 1086.63  |
| 102,402,602,802 | ЗВНК | 86.23       | 12.48   | 2.24    | 100.95     | 1086.63  |
| 403,603,803     | ЗВНК | 86.23       | 12.48   | 2.24    | 100.95     | 1086.63  |
| 404,604         | ЗВНК | 86.23       | 12.48   | 2.24    | 100.95     | 1086.63  |
| 804             | ЗВНК | 86.23       | 14.72   | 0.00    | 100.95     | 1086.63  |

# 3 BHK FLOOR PLAN F2 - BUILDING ODD FLOOR PLAN

| Flat No.    | Туре | Rera Carpet | Balcony | Terrace | Total Area |          |  |  |
|-------------|------|-------------|---------|---------|------------|----------|--|--|
|             |      | (sq.m.)     | (sq.m.) | (sq.m.) | (sq.m.)    | (sq.ft.) |  |  |
| 301,501,701 | ЗВНК | 86.23       | 12.48   | 2.24    | 100.95     | 1086.63  |  |  |
| 302,502,702 | ЗВНК | 86.23       | 12.48   | 2.24    | 100.95     | 1086.63  |  |  |
| 303,503,703 | ЗВНК | 86.23       | 12.48   | 2.24    | 100.95     | 1086.63  |  |  |
| 304,504,704 | ЗВНК | 86.23       | 12.48   | 2.24    | 100.95     | 1086.63  |  |  |