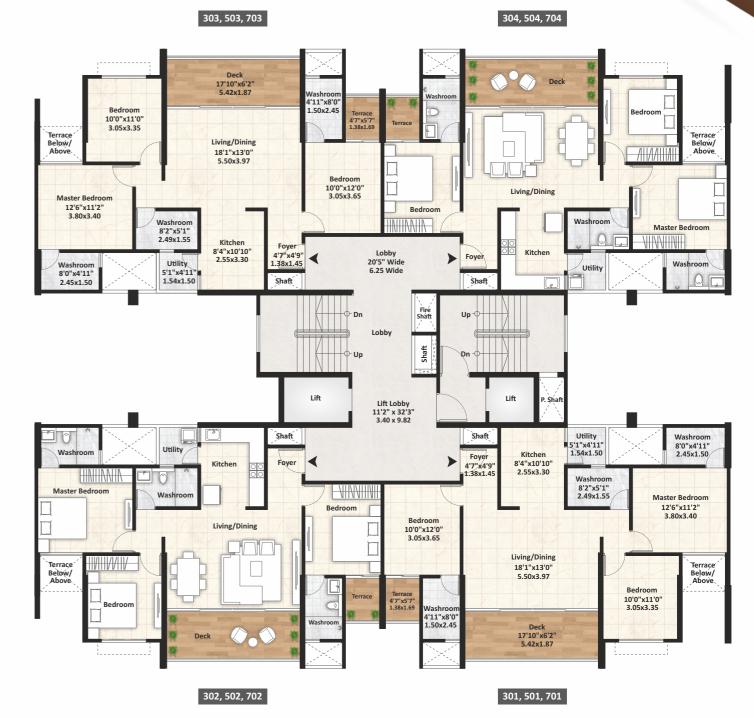

# 2 BHK FLOOR PLAN E1, E2, F1 - BUILDING EVEN FLOOR PLAN

| Flat                                            | Type | Rera Carpet | Balcony | Terrace | Total Area |          |
|-------------------------------------------------|------|-------------|---------|---------|------------|----------|
| No.                                             |      | (sq.m.)     | (sq.m.) | (sq.m.) | (sq.m.)    | (sq.ft.) |
| 401,601,801,1001,1201,<br>402,602,802,1002,1202 | 2BHK | 63.65       | 12.14   | 0.00    | 75.79      | 815.80   |
| 403,603,1003,1203<br>404,604,804,1004,1204      | 2BHK | 64.09       | 12.14   | 2.72    | 78.95      | 849.82   |
| 803                                             | 2BHK | 64.09       | 14.86   | 0.00    | 78.95      | 849.82   |

# 2 BHK FLOOR PLAN E1, E2, F1 - BUILDING ODD FLOOR PLAN

| Flat                                                   | Type | Rera Carpet | Balcony | Terrace | Total   | Area     |
|--------------------------------------------------------|------|-------------|---------|---------|---------|----------|
| No.                                                    |      | (sq.m.)     | (sq.m.) | (sq.m.) | (sq.m.) | (sq.ft.) |
| 101,301,501,701,1101,1301<br>102,302,502,702,1102,1302 | 2BHK | 64.09       | 12.14   | 2.72    | 78.95   | 849.82   |
| 303,503,703,1103,1303<br>304,504,704,1104,1304         | 2BHK | 63.65       | 12.14   | 0.00    | 75.79   | 815.80   |

# 3 BHK FLOOR PLAN F2 - BUILDING EVEN FLOOR PLAN

| Flat No.        | Туре | Rera Carpet | Balcony | Terrace | Total Area |          |
|-----------------|------|-------------|---------|---------|------------|----------|
|                 |      | (sq.m.)     | (sq.m.) | (sq.m.) | (sq.m.)    | (sq.ft.) |
| 101,401,601,801 | ЗВНК | 86.23       | 12.48   | 2.24    | 100.95     | 1086.63  |
| 102,402,602,802 | ЗВНК | 86.23       | 12.48   | 2.24    | 100.95     | 1086.63  |
| 403,603,803     | ЗВНК | 86.23       | 12.48   | 2.24    | 100.95     | 1086.63  |
| 404,604         | ЗВНК | 86.23       | 12.48   | 2.24    | 100.95     | 1086.63  |
| 804             | ЗВНК | 86.23       | 14.72   | 0.00    | 100.95     | 1086.63  |

# 3 BHK FLOOR PLAN F2 - BUILDING ODD FLOOR PLAN

| Flat No.    | Туре | Rera Carpet | Balcony | Terrace | Total Area |          |  |  |
|-------------|------|-------------|---------|---------|------------|----------|--|--|
|             |      | (sq.m.)     | (sq.m.) | (sq.m.) | (sq.m.)    | (sq.ft.) |  |  |
| 301,501,701 | ЗВНК | 86.23       | 12.48   | 2.24    | 100.95     | 1086.63  |  |  |
| 302,502,702 | ЗВНК | 86.23       | 12.48   | 2.24    | 100.95     | 1086.63  |  |  |
| 303,503,703 | ЗВНК | 86.23       | 12.48   | 2.24    | 100.95     | 1086.63  |  |  |
| 304,504,704 | ЗВНК | 86.23       | 12.48   | 2.24    | 100.95     | 1086.63  |  |  |