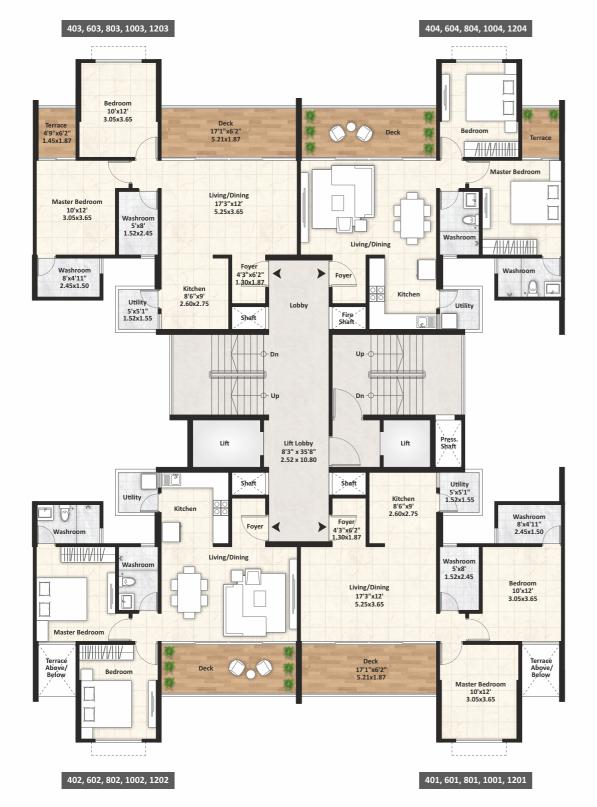

# 2 BHK FLOOR PLAN E1, E2, F1 - BUILDING EVEN FLOOR PLAN

| Flat                                            | Type | Rera Carpet | Balcony | Terrace | Total Area |          |
|-------------------------------------------------|------|-------------|---------|---------|------------|----------|
| No.                                             |      | (sq.m.)     | (sq.m.) | (sq.m.) | (sq.m.)    | (sq.ft.) |
| 401,601,801,1001,1201,<br>402,602,802,1002,1202 | 2BHK | 63.65       | 12.14   | 0.00    | 75.79      | 815.80   |
| 403,603,1003,1203<br>404,604,804,1004,1204      | 2BHK | 64.09       | 12.14   | 2.72    | 78.95      | 849.82   |
| 803                                             | 2BHK | 64.09       | 14.86   | 0.00    | 78.95      | 849.82   |