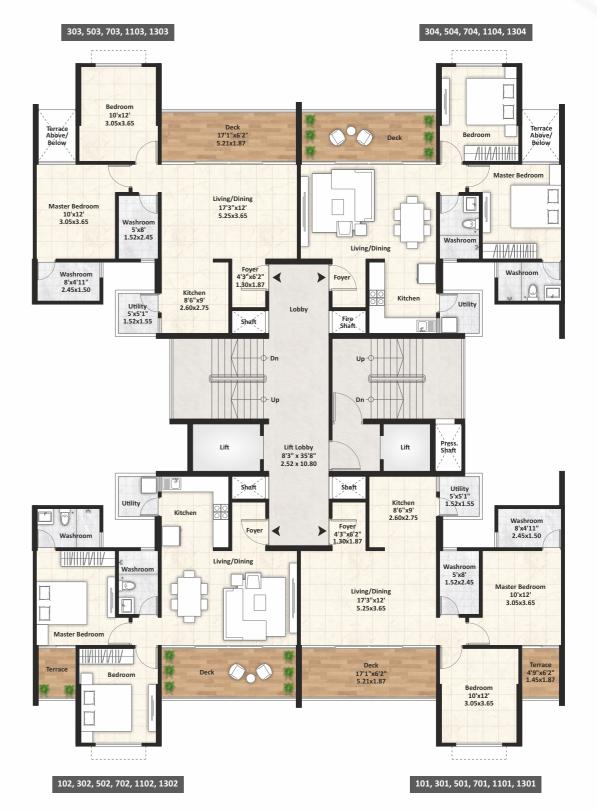

# 2 BHK FLOOR PLAN E1, E2, F1 - BUILDING EVEN FLOOR PLAN

| Flat                                            | Type | Rera Carpet | Balcony | Terrace | Total Area |          |
|-------------------------------------------------|------|-------------|---------|---------|------------|----------|
| No.                                             |      | (sq.m.)     | (sq.m.) | (sq.m.) | (sq.m.)    | (sq.ft.) |
| 401,601,801,1001,1201,<br>402,602,802,1002,1202 | 2BHK | 63.65       | 12.14   | 0.00    | 75.79      | 815.80   |
| 403,603,1003,1203<br>404,604,804,1004,1204      | 2BHK | 64.09       | 12.14   | 2.72    | 78.95      | 849.82   |
| 803                                             | 2BHK | 64.09       | 14.86   | 0.00    | 78.95      | 849.82   |

# 2 BHK FLOOR PLAN E1, E2, F1 - BUILDING ODD FLOOR PLAN

| Flat                                                   | Type | Rera Carpet | Balcony | Terrace | Total   | Area     |
|--------------------------------------------------------|------|-------------|---------|---------|---------|----------|
| No.                                                    |      | (sq.m.)     | (sq.m.) | (sq.m.) | (sq.m.) | (sq.ft.) |
| 101,301,501,701,1101,1301<br>102,302,502,702,1102,1302 | 2BHK | 64.09       | 12.14   | 2.72    | 78.95   | 849.82   |
| 303,503,703,1103,1303<br>304,504,704,1104,1304         | 2BHK | 63.65       | 12.14   | 0.00    | 75.79   | 815.80   |