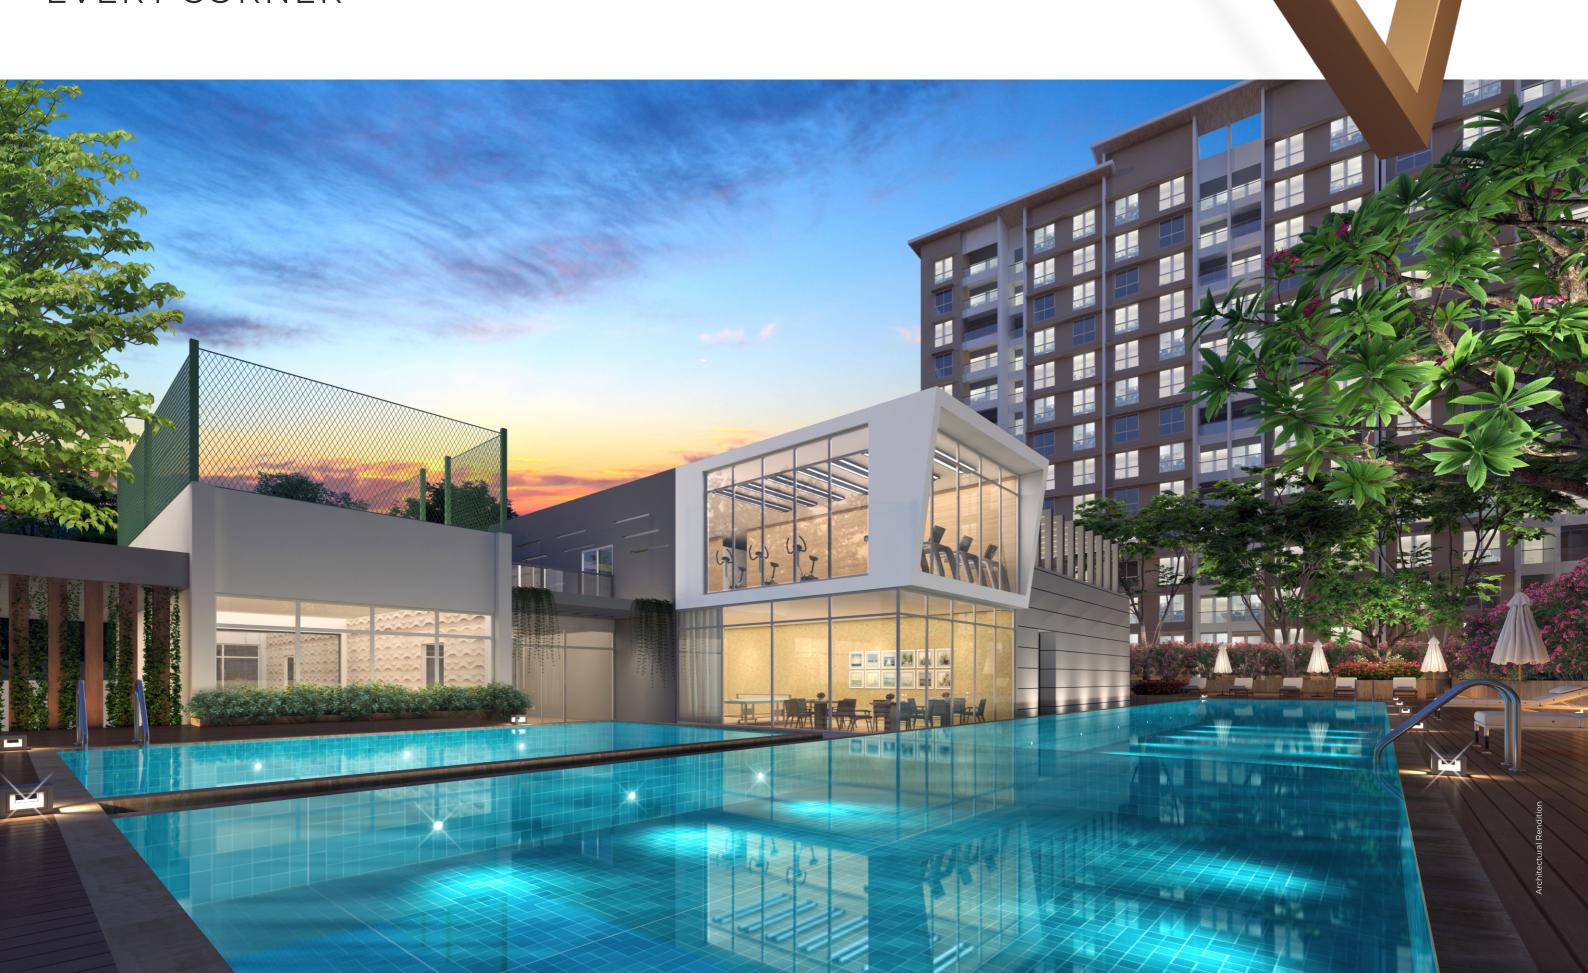

# **LEISURE**

- Main pool
- Kids' pool
- Plunge pool
- Jacuzzi
- Cabana
- Pool deck
- Gazebo

## **CLUB HOUSE**

- Badminton Court (Rooftop, Open Air)
- ✓ Squash Court
- ✓ Well Equipped Gym
- ✓ Mini Theatre
- ✓ Library / Coworking Space
- ✓ Skating Rink
- Multipurpose Hall
- ✓ Reception Area
- √ Steam / Sauna
- / Daycare / Creche
- ✓ Guest Rooms
- √ Gaming Zone

# DELIGHTFUL AMENITIES IN EVERY CORNER