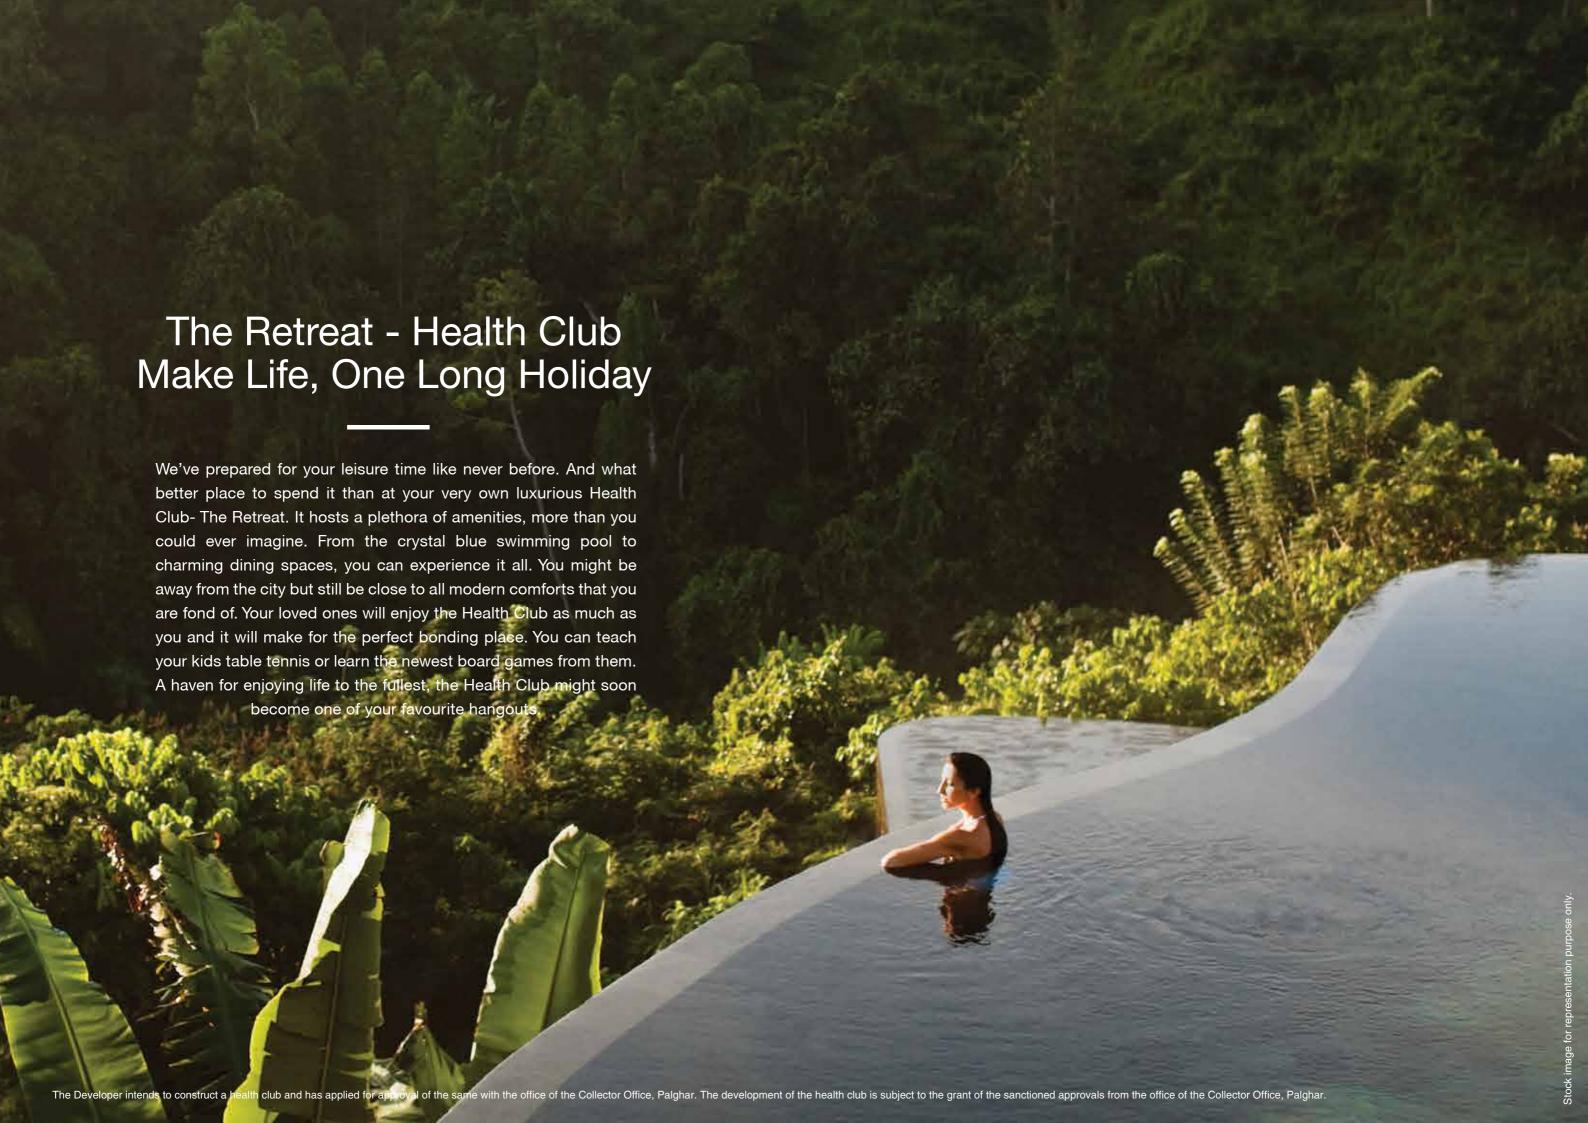

~2-Acre Mango Orchard

The Retreat - Health Club and 60+ Lifestyle Amenities+

Rich Biodiversity: 2000+ trees, 70+ species of birds & butterflies^

ss the ~50 Acre land parcel which is being developed in accordance with the sanctioned layout approval. s on 19<sup>th</sup> December, 2022 and MahaRERA Certificate bearing no. P99000048245 issued on 19<sup>th</sup> December, 2022 s per the report issued by Ecobasics dated September 2022

The Developer intends to construct a health club and has applied for approval of the same with the office of the Collector of Palghar. The development of the health club is subject to the grant of the sanctioned approvals from the office of the Collector of Palghar.