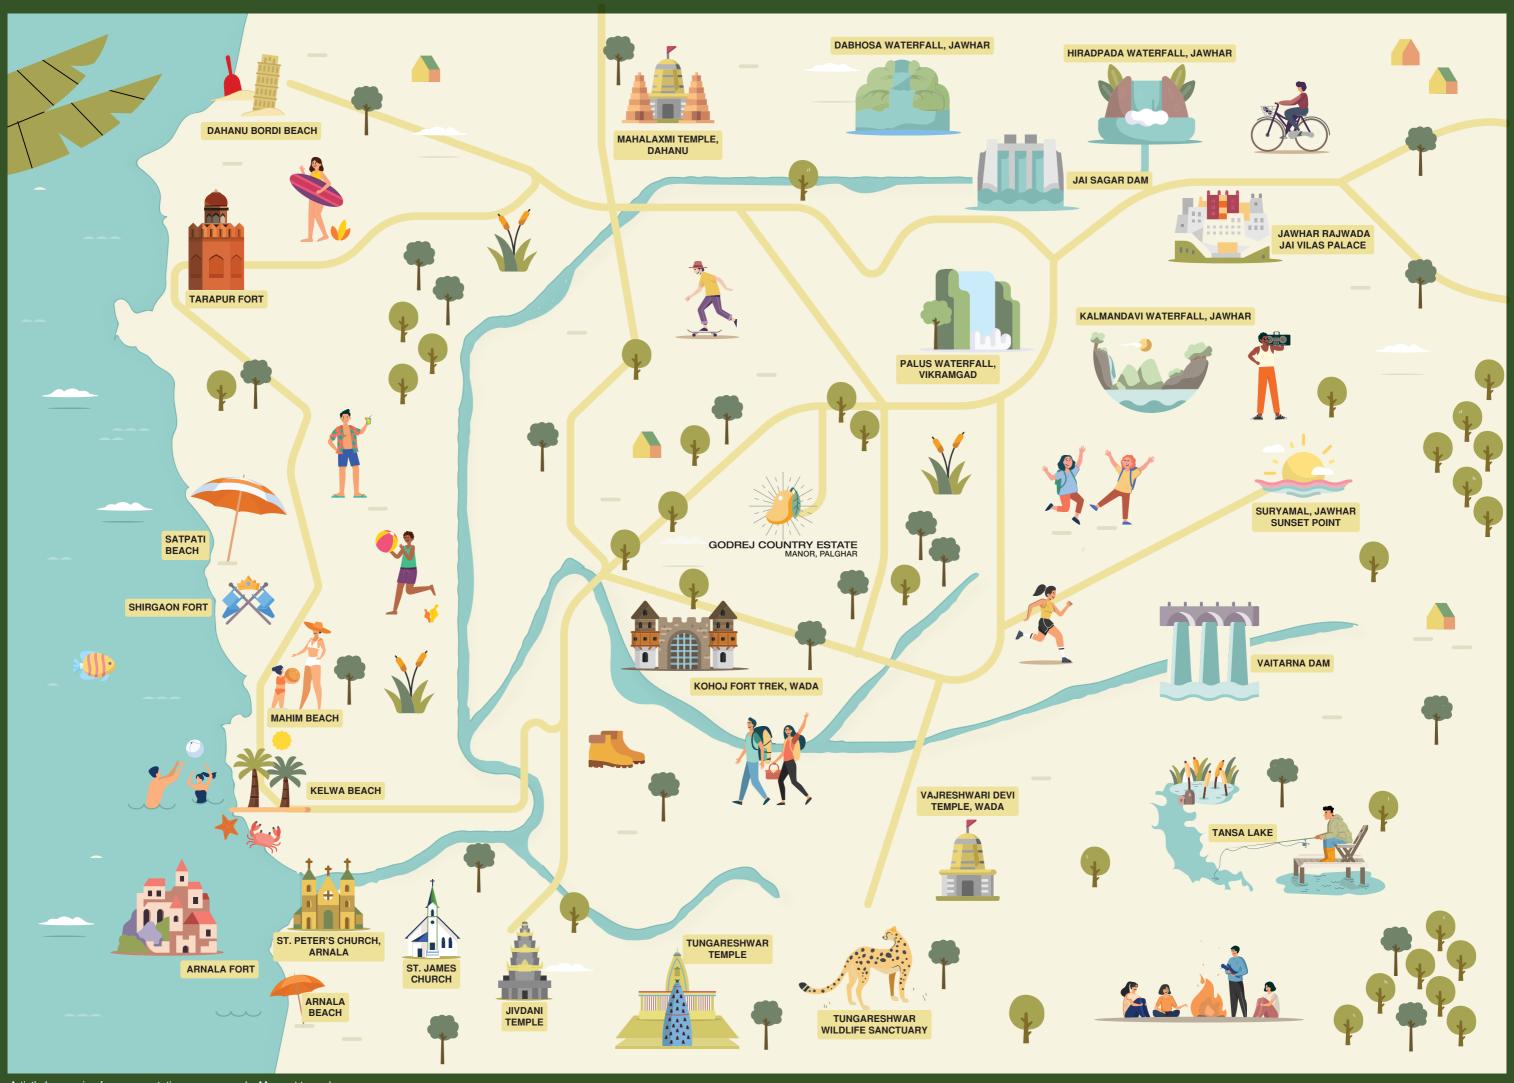

### Kelwa Beach

Kelwa Beach is one of the highly preferred beaches in Maharashtra. It provides a view of the lovely sea, sand and the beauty around the lush green trees.

### Satpati Beach

One of the largest beaches in Maharashtra, Satpati beach is also a popular fishing hub of India. It's very lively during weekends and in evening time.

### Tansa Lake

A dam reservoir, it's said to be the longest and oldest masonry dam in the MMR area. It is supposed to be the only freshwater lake, built in 1892 as part of the Tansa Dam project.

# Kohoj Fort Trek, Wada is 30 Minutes drive time from our development. Suryamal, Jawhar Sunset Point is 75 Minutes drive time from our development. Vaitarna Dam is 85 Minutes drive time from our development. The same is as per Google Maps recorded on 5th December 2022 at 6am.

### Kohoj Fort Trek, Wada

Kohoj is a medieval military fortification located near Palghar. Kohoj Fort Trek can be reached from the Vaghote village on Palghar - Wada Road. At the base of the fort is a lake that gives the beautiful reflection of the fort.

### **Suryamal, Jawhar Sunset Point**

Located in the Palghar district, Suryamal is the highest peak in the region. This small but picturesque hill offers breathtaking views from its top. This place is a heaven for nature lovers and those who wish to escape the chaos of the city.

### Vaitarna Dam

Vaitarna Dam, a major source of water is situated on the Vaitarna River. This dam, constructed in the 1950s, was a trendsetter since it paved way for many such dams to be constructed in the state & the country.