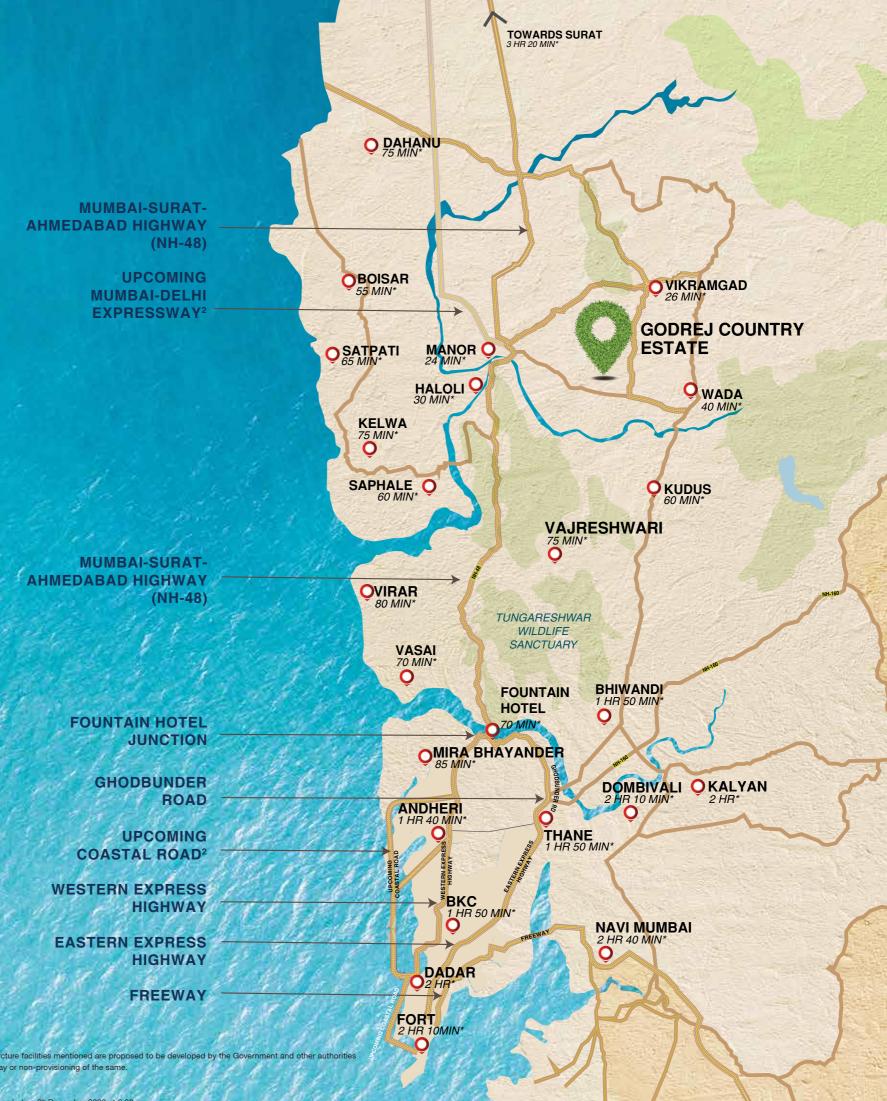

Source: Google Maps. Map not to scale.

The sources mentioned for the above upcoming infrastructure were obtained on 5th December 2022 from the relevant official government sources. The infrastructure facilities mentioned are proposed to and we cannot predict the timing or the actual provisioning of these facilities, as the same is beyond our control. We shall not be responsible or liable for any delay or non-provisioning of the same.

## Connectivity To A World Of Opportunity

Manor is well known for being an urban area of rapid growth with cleaner and greener surroundings. Although it's an escape from the city life, it has become a highly sought after location due to its great connectivity to Mumbai City. Some of the upcoming developmental initiatives are:

Delhi - Mumbai Expressway<sup>1</sup> It's expected to meet at Manor on the current Mumbai-Ahmedabad Highway

Mumbai - Vadodara Expressway<sup>2</sup> It will reduce travel time significantly to Vadodara

Mumbai - Kandivali Coastal Road<sup>3</sup> It will reduce travel time between South Mumbai and Manor

Mumbai - Ahmedabad Bullet Train4 Closest station Boisar will be just 30 Min\* from BKC

Proposed Vadhvan Port near Dahanu<sup>5</sup> A Port of strategic importance is set to enhance trade and commercial development

oject/ 3. "MCGM, 12th March 2021, https://portal.mcgm.gov.in/irj/portal/anonymous/o

. "NHSRCL, https://nhsrcl.in/en/about-us/about-nhsrcls" 5. "JNPA, 19th Feb, 2020, https://jnport.gov.in/vadhv

Feel the cool breeze, hear the birds singing, and soak up the lush green surroundings, there is everything you need to relax. Let the stress wash away as you take a peaceful stroll in nature's paradise that makes every day count!