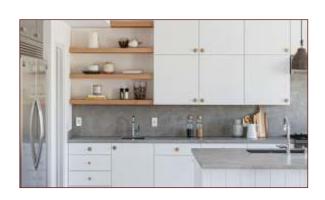

Main Door framed with Teakwood & flush door with necessary locking facilities.

False ceiling in Living Room with provision for Strip Light.

Kitchen and Dry Balcony:

Modular Kitchen.

Granite Kitchen Platform with Branded

Stainless Steel Sink.

Glazed Tiles above Platform upto Beam Level.

Electric Point & Provision for Water Purifier & Exhaust Fan.

Bedroom:

32"x32" Vitrified Flooring.

Superior Quality Flooring in Bedroom.

Cupboard Space in Bedroom.