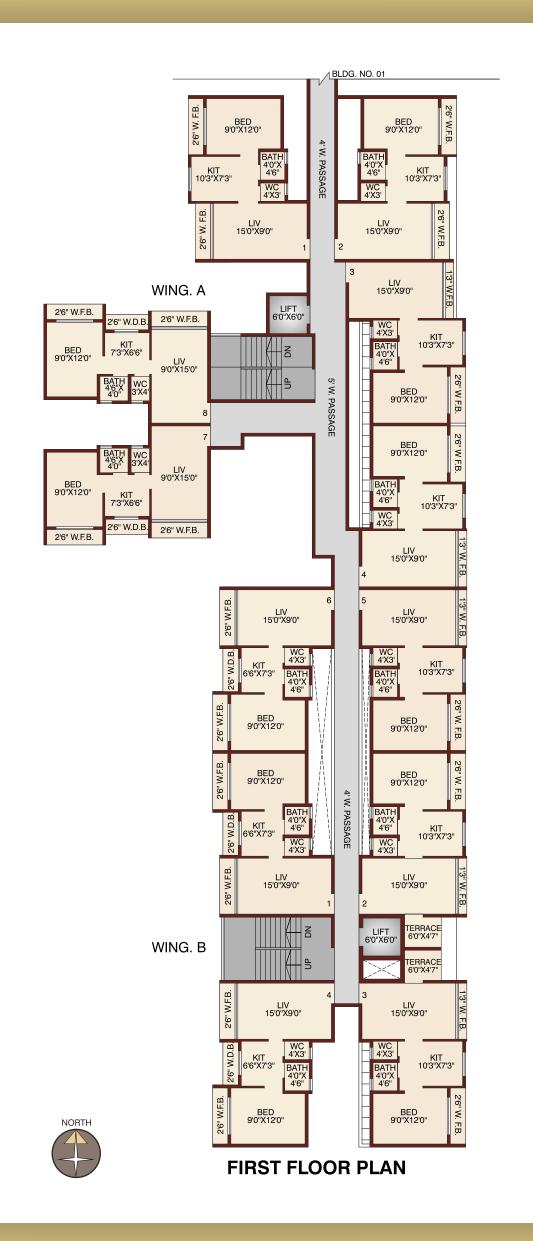

107. **Tel: 022 2811 6161 Mob: 9082412351** / 9137234581

 $\label{lem:email:shreeramrealty:email:shreeramrealty:email:www.shreeramrealty.com\\$ 

Architect RCC Consultant Legal Advisor Project Consultant
Abhay Raut Kulkarni & Patel D. G. Naik MAPS Consultant
Borivali (W) Rajesh Kateliya

Note: The Developers reserve the right to change plans, specifications and features without prior notice or obligation, at their sole discretion and subject to approval to approval of Government authorities. Specifications, writeup, internal layouts, plans and pictures shown in this booklet are only indicative.

All renderings, floor plans, pictures and maps are the artist's conceptions and not actual depictions of the building, its walls, roadways or landscaping.



Luxury unlimited for lifetime











## A paradise for your dreams



Living Room:

32"x32" Vitrified tiles in all rooms.
Anodized Sliding Windows with Mosquito Net.
Adequate Concealed Electric points in all rooms with AC point.

TV point in Drawing room.

Main Door framed with Teakwood & flush door with necessary locking facilities.

False ceiling in Living Room with provision for Strip Light.

Kitchen and Dry Balcony:

Modular Kitchen.

Granite Kitchen Platform with Branded

Stainless Steel Sink.

Glazed Tiles above Platform upto Beam Level.

Electric Point & Provision for Water Purifier & Exhaust Fan.

Bedroom:

32"x32" Vitrified Flooring.

Superior Quality Flooring in Bedroom.

Cupboard Space in Bedroom.

Electric Point Provision for AC

Electric & Plumbing provision for Washing Machine in

Bedroom FB

Washroom:

W.C.