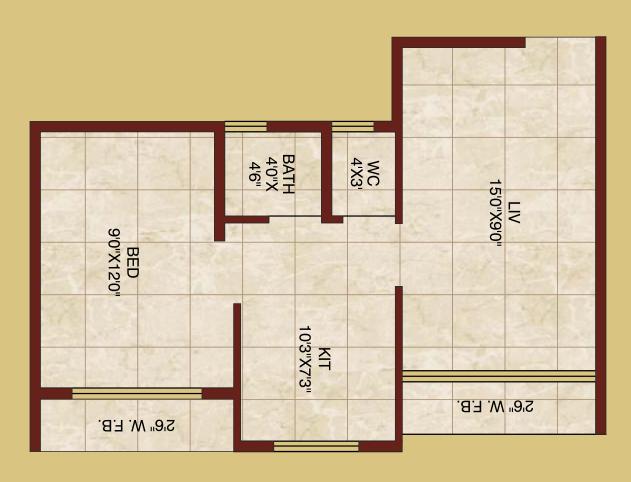

y Balcony:

Modular Kitchen.

Granite Kitchen Platform with Branded

Stainless Steel Sink.

Glazed Tiles above Platform upto Beam Level.

Electric Point & Provision for Water Purifier & Exhaust Fan.

Bedroom:

32"x32" Vitrified Flooring.

Superior Quality Flooring in Bedroom.

Cupboard Space in Bedroom.

Electric Point Provision for AC

Electric & Plumbing provision for Washing Machine in

Bedroom FB

Washroom:

W.C. & Bathroom with Branded Accessories.

Aanti skid flooring with full tiles in WC & Bathroom

Geyser Point.

Flush Tank.

Provision for Exhaust Fan in WC

Water Storage Tank.

Additional Amenities :

Beautiful Elevation & Super Quality Construction.

Landscape Garden with Children play area. Ample Parking.

CCTV monitoring in common areas. Branded Elevator for each wing.









1 BHK 2D PLAN