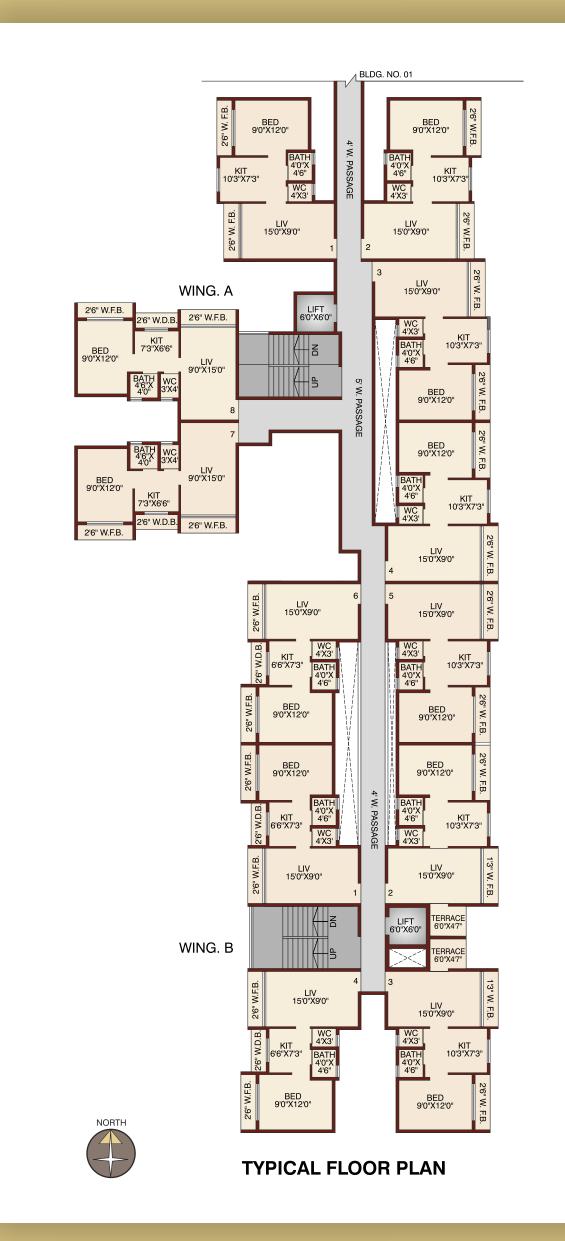

07. **Tel: 022 2811 6161 Mob: 9082412351** / 9137234581

 $\label{lem:email:shreeramrealty:email:shreeramrealty:email:www.shreeramrealty.com\\$ 

Architect RCC Consultant Legal Advisor Project Consultant
Abhay Raut Kulkarni & Patel D. G. Naik MAPS Consultant
Borivali (W) Rajesh Kateliya

Note: The Developers reserve the right to change plans, specifications and features without prior notice or obligation, at their sole discretion and subject to approval to approval of Government authorities. Specifications, writeup, internal layouts, plans and pictures shown in this booklet are only indicative.

All renderings, floor plans, pictures and maps are the artist's conceptions and not actual depictions of the building, its walls, roadways or landscaping.



Luxury unlimited for lifetime











## A paradise for your dreams



Living Room:

32"x32" Vitrified tiles in all rooms.
Anodized Sliding Windows with Mosquito Net.
Adequate Concealed Electric points in all rooms with AC point.

TV point in Drawing room.

Main Door framed with Teakwood & flush door with necessary locking facilities.

False ceiling in Living Room with provision for Strip Light.

Kitchen and Dry Balcony:

Modular Kitchen.

Granite Kitchen Platform with Branded

Stainless Steel Sink.

Glazed Tiles above Platform upto Beam Level.

Electric Point & Provision for Water Purifier & Exhaust Fan.

Bedroom:

32"x32" Vitrified Flooring.

Superior Quality Flooring in Bedroom.

Cupboard Space in Bedroom.

Electric Point Provision for AC

Electric & Plumbing provision for Washing Machine in

Bedroom FB

Washroom:

W.C. &