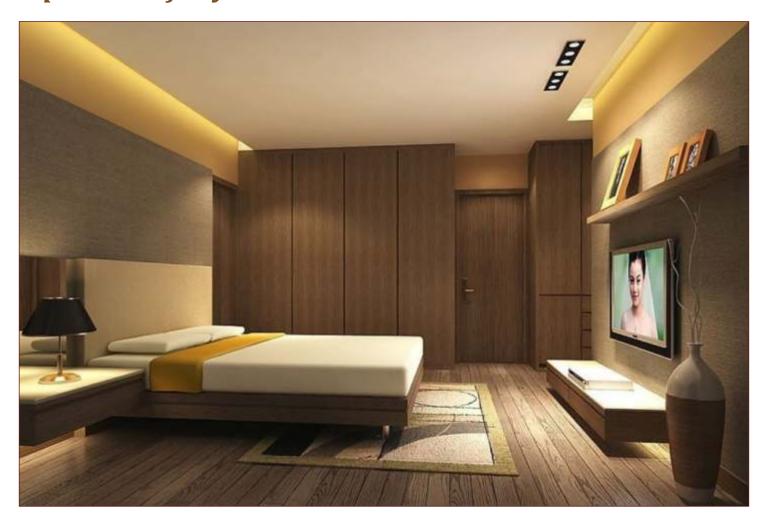

Stainless Steel Sink.

Glazed Tiles above Platform upto Beam Level.

Electric Point & Provision for Water Purifier & Exhaust Fan.

Bedroom:

32"x32" Vitrified Flooring.

Superior Quality Flooring in Bedroom.

Cupboard Space in Bedroom.

Electric Point Provision for AC

Electric & Plumbing provision for Washing Machine in

Bedroom FB

Washroom:

W.C. & Bathroom with Branded Accessories.

Aanti skid flooring with full tiles in WC & Bathroom

Geyser Point.