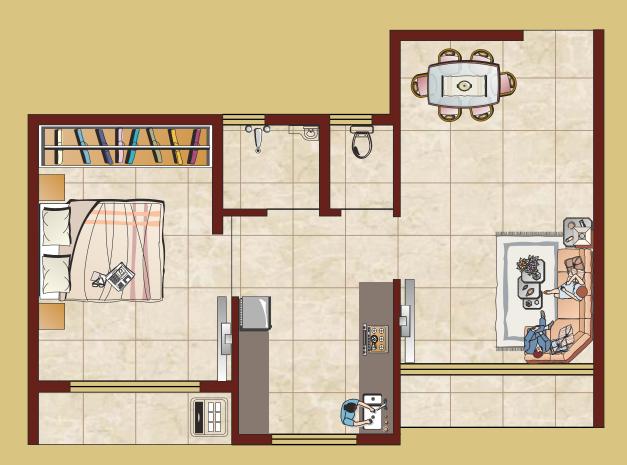

Dry Balcony:

Modular Kitchen.

Granite Kitchen Platform with Branded

Stainless Steel Sink.

Glazed Tiles above Platform upto Beam Level.

Electric Point & Provision for Water Purifier & Exhaust Fan.

Bedroom:

32"x32" Vitrified Flooring.

Superior Quality Flooring in Bedroom.

Cupboard Space in Bedroom.

Electric Point Provision for AC

Electric & Plumbing provision for Washing Machine in

Bedroom FB

Washroom:

W.C. & Bathroom with Branded Accessories.

Aanti skid flooring with full tiles in WC & Bathroom

Geyser Point.

Flush Tank.

Provision for Exhaust Fan in WC

Water Storage Tank.

Additional Amenities :

Beautiful Elevation & Super Quality Construction.

Landscape Garden with Children play area. Ample Parking.

CCTV monitoring in common areas. Branded Elevator for each wing.









1 BHK 2D PLAN