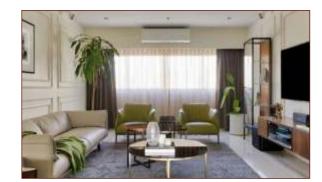

## A paradise for your dreams

Living Room:

32"x32" Vitrified tiles in all rooms.
Anodized Sliding Windows with Mosquito Net.
Adequate Concealed Electric points in all rooms with AC point.

TV point in Drawing room.

Main Door framed with Teakwood & flush door with necessary locking facilities.

False ceiling in Living Room with provision for Strip Light.

Kitchen and Dry Balcony:

Modular Kitchen.

Granite Kitchen Platform with Branded