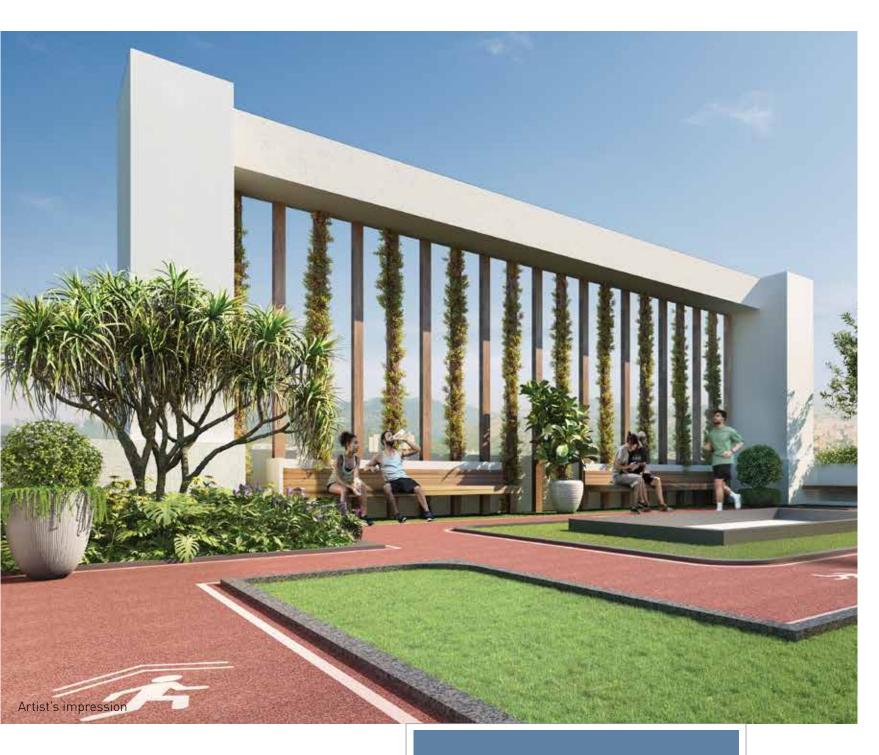

# A World of Relaxation!

Discover our curated world of thoughtful amenities and meaningful designs.

Offering the best in urban planning,
Passcode Eye of Powai is an exclusive island
of tranquility and natural beauty coupled
with a lifestyle that's second-to-none.

With an ample 15,000 sq.ft. of amenity space, the Passcode Eye of Powai is where the very best of human creation turns into reality.

# Amenities created with \(\bigvert) \(\bigvert) \(\bigvert) \\ in mind.

Luxurious Entrance Lobby

Banquet

Cardio/Yoga Area

Green Grotto Seatings

Steam/Sauna & Jacuzzi

Expansive 250 mtr Aerial Skywalk

Infinity Sitting Decks