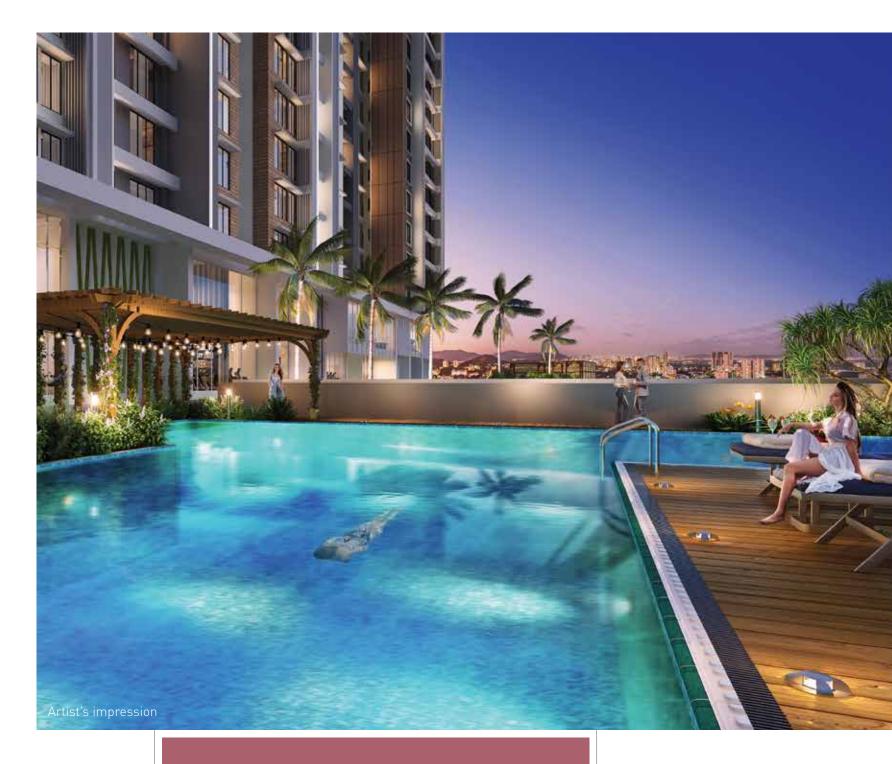

# A World of Relaxation!

Discover our curated world of thoughtful amenities and meaningful designs.

Offering the best in urban planning,
Passcode Eye of Powai is an exclusive island
of tranquility and natural beauty coupled
with a lifestyle that's second-to-none.

With an ample 15,000 sq.ft. of amenity space, the Passcode Eye of Powai is where the very best of human creation turns into reality.

# Amenities created with \(\bigvert) \(\bigvert) \(\bigvert) \\ in mind.

Luxurious Entrance Lobby

Banquet

Cardio/Yoga Area

Green Grotto Seatings

Steam/Sauna & Jacuzzi

Expansive 250 mtr Aerial Skywalk

Infinity Sitting Decks

Weight Training Gym

Health Bar

Cafe/Lounge

Sand Pits

Pergola Roof Sunshaders

250 mtr aerial skywalk

Infinity sitting decks