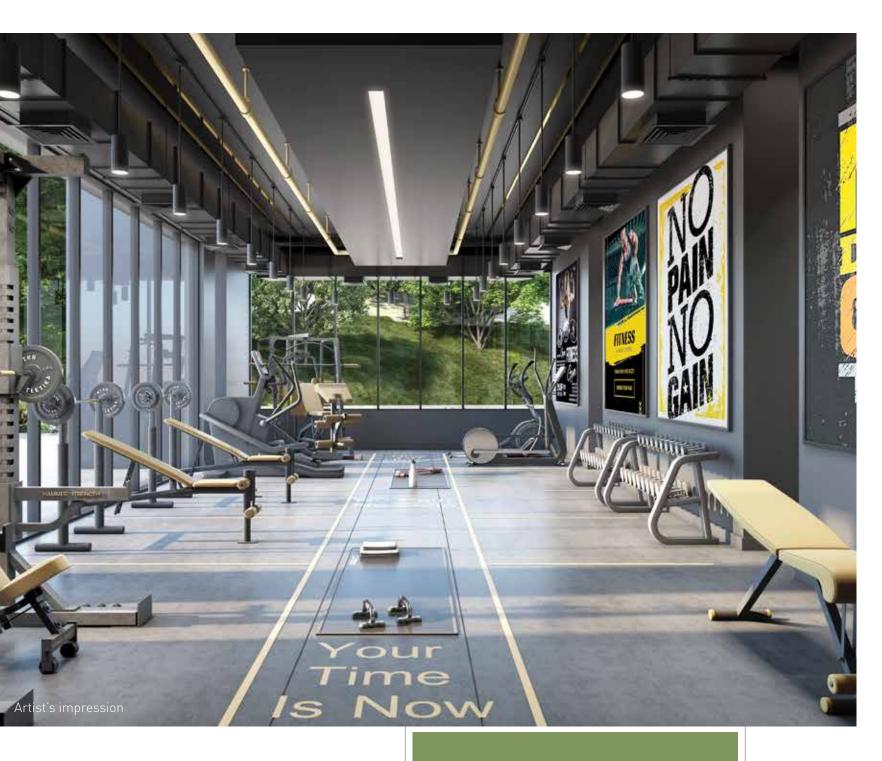

# Amenities created with \(\bigvert) \(\bigvert) \(\bigvert) \\ in mind.

Luxurious Entrance Lobby

Banquet

Cardio/Yoga Area

Green Grotto Seatings

Steam/Sauna & Jacuzzi

Expansive 250 mtr Aerial Skywalk

Infinity Sitting Decks

Weight Training Gym

Health Bar

Cafe/Lounge

Sand Pits

Pergola Roof Sunshaders

250 mtr aerial skywalk

Infinity sitting decks