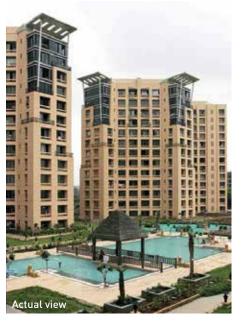

# A World of Relaxation!

Discover our curated world of thoughtful amenities and meaningful designs.

Offering the best in urban planning,
Passcode Eye of Powai is an exclusive island
of tranquility and natural beauty coupled
with a lifestyle that's second-to-none.

With an ample 15,000 sq.ft. of amenity space, the Passcode Eye of Powai is where the very best of human creation turns into reality.

# Amenities created with \(\bigvert) \(\bigvert) \(\bigvert) \\ in mind.

Luxurious Entrance Lobby

Banquet

Cardio/Yoga Area

Green Grotto Seatings

Steam/Sauna & Jacuzzi

Expansive 250 mtr Aerial Skywalk

Infinity Sitting Decks

Games Room

Live Water Feature

Meditation Pods

Swimming Pool

Mini Theater

**Business Center** 

Board Game Corners

Ambient Lighting

Weight Training Gym

Health Bar

Cafe/Lounge

Sand Pits

Pergola Roof Sunshaders

250 mtr aerial skywalk

Infinity sitting decks