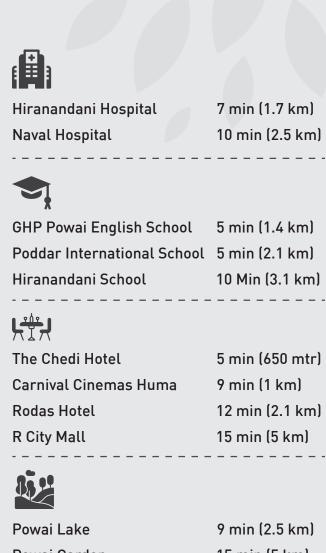

# CONNECTIVITY? YOU'VE HIT THE BULL'S

15 min (5 km) Powai Garden

1

D-mart (LBS Road) 5 min (1 km) 6 min (2.2 km) Haiko Supermarket

Metro Line 6 5 min (600 mtr) LBS Road 5 min (600 mtr) Eastern Express Highway 9 min (2 km) Western Express Highway 25 min (9.5 km) 30 min (10 km) International Airport