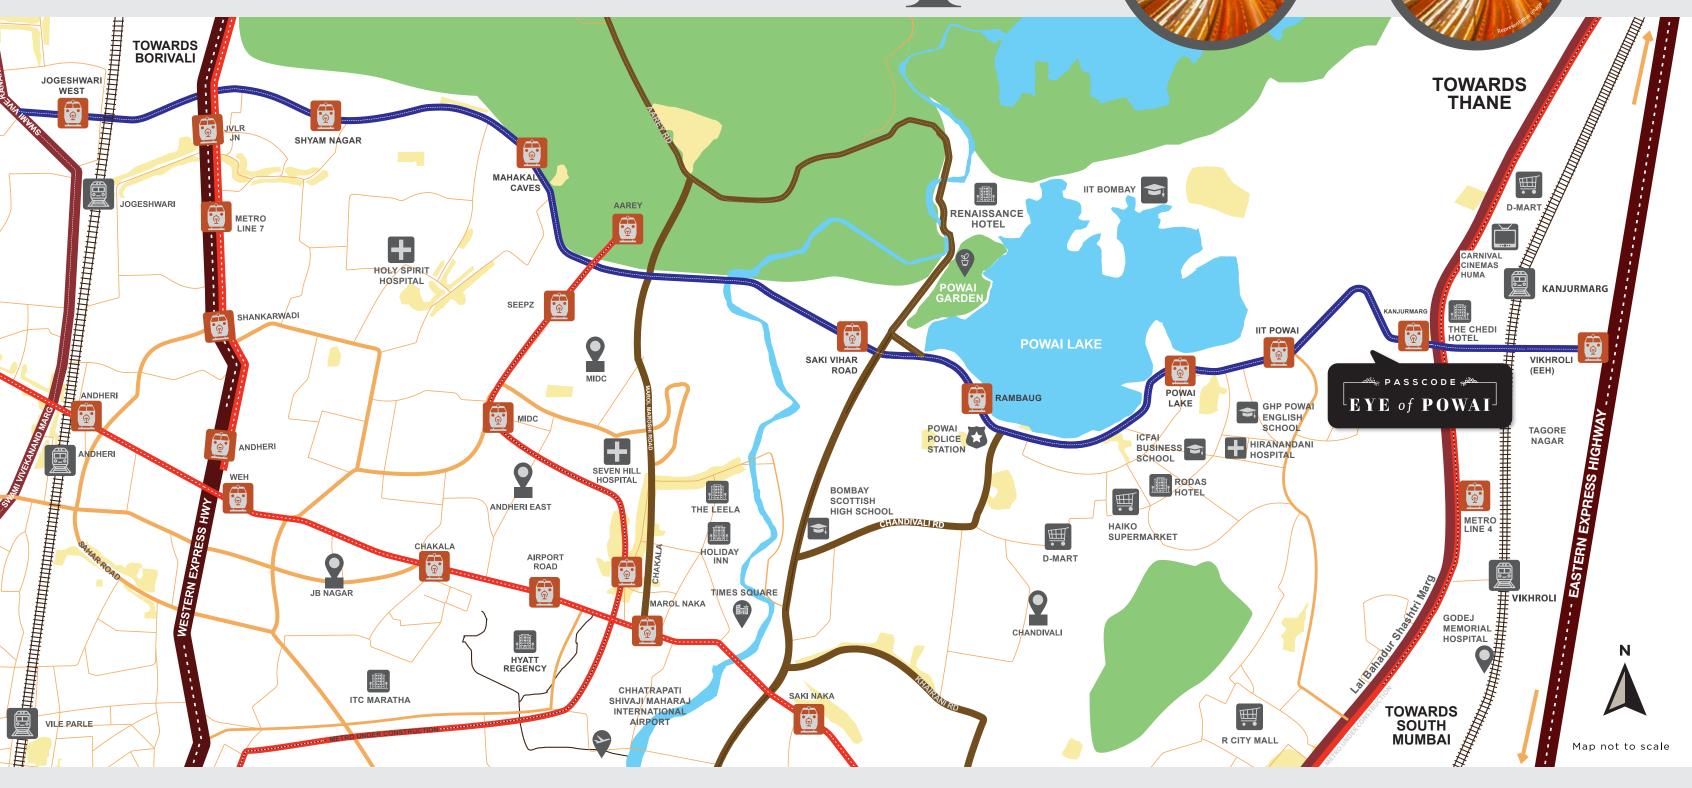

# CONNECTIVITY? YOU'VE HIT THE BULL'S

15 min (5 km) Powai Garden

1

D-mart (LBS Road) 5 min (1 km) 6 min (2.2 km) Haiko Supermarket

Metro Line 6 5 min (600 mtr) LBS Road 5 min (600 mtr) Eastern Express Highway 9 min (2 km) Western Express Highway 25 min (9.5 km) 30 min (10 km) International Airport

JVLR

More reasons to revel in the

### Excellent connectivity:

• The Jogeshwari-Vikhroli Link Road connects the Western and Eastern Express Highways, and will provide efficient connectivity to Churchgate, Thane, and Borivali.

### Upcoming Metro line:

- The newly built Mumbai Metro 6 has numerous routes connecting key locations in Mumbai.
- The Lokhandwala-Kanjurmarg line connects to Metro 2 (Dahisar-Mankhurd), Metro 3 (Seepz-Colaba), Metro 7 (Dahisar-Airport) and Metro 4 (Thane-Wadala), providing easy accessibility across the city.

### Superior Lifestyle:

• From specialty healthcare to upscale restaurants and high-end shopping complexes, to world-class schools like the HFS International School, there is something for everyone nearby.