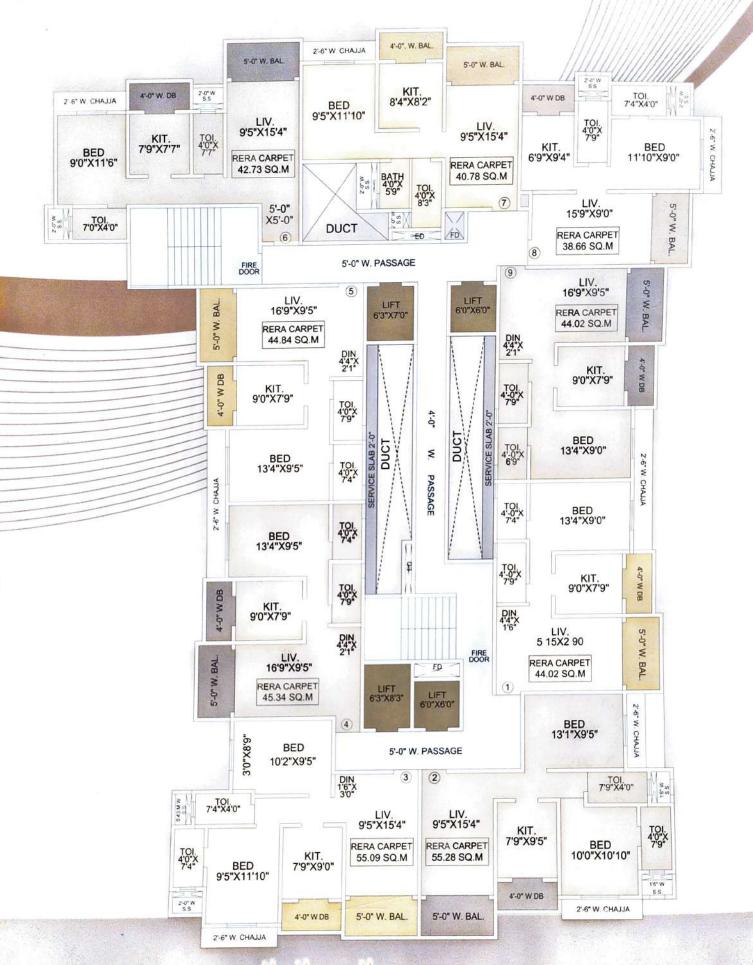

# **G**IRIRAJ TOWER

TYPICAL FLOOR PLAN (2nd to 7th, 9th to 12th & 14th to 16th Floor)