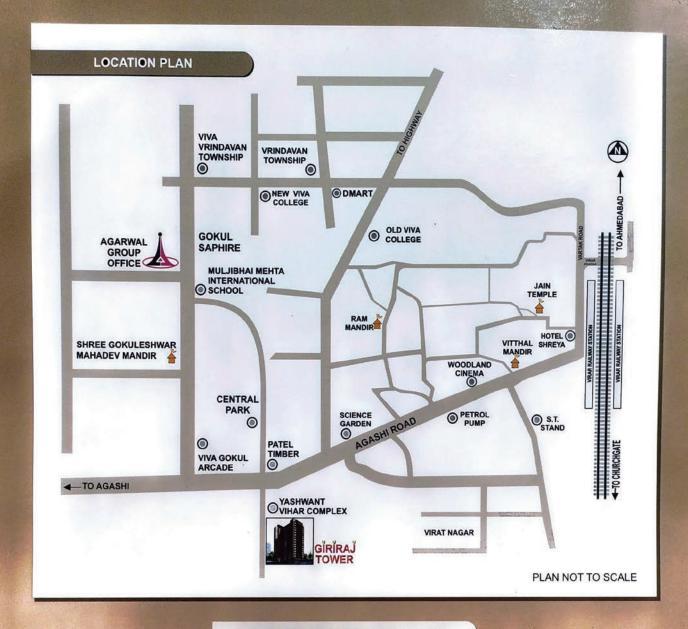

### **LOCATION ADVANTAGES**

- Virar Railway Station 1 km
- Sai Temple 1 km
- Vitthal Temple 1 km
- McDonald's 1 km
- Muljibhai Mehta International School 0.5 km
- Shree Gokuleshwar Mahadev Temple 0.5 km
- Rustomjee Cambridge International School 1.5 km
- Yazoo Park/Club One 1.5 km
- Viva College 1.5 km

Dmart-1.5 km

- · Jain Temple Nearby
- ATM Nearby
- · Banks Near by
- Restaurants Nearby
- Hospital & Research Centre -Nearby
- · Agashi Jain Temple 5 km
- · Arnala Beach 7 km
- National Highway 8 km