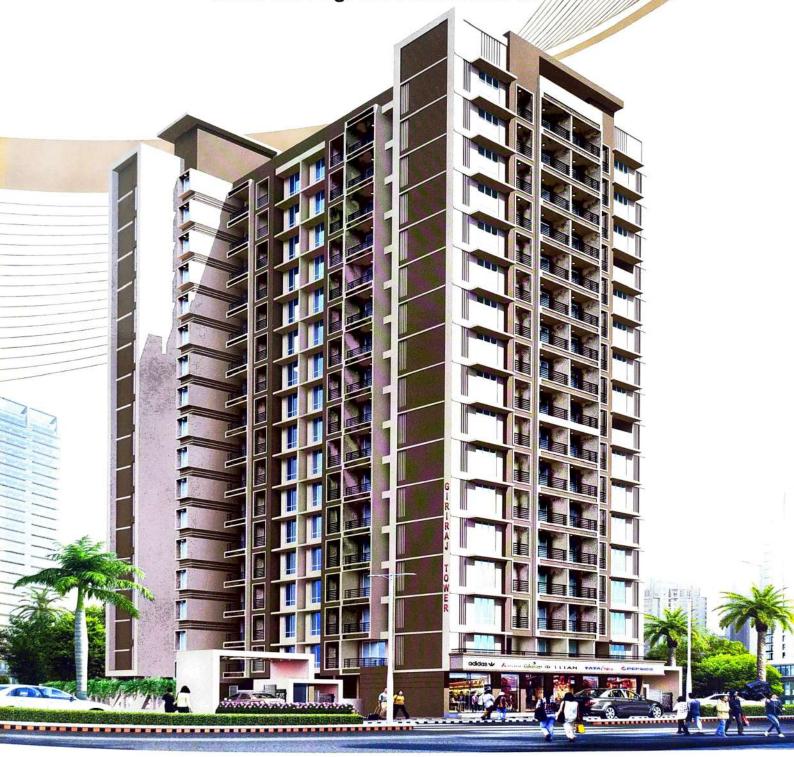

# GIRIRAJ TOWER

Maharera Reg. No. P99000030948



A Project by:





#### **GIRIRAJ DEVELOPERS**

Shop No. 9, Gokul Annexe, Opp. Muljibhai School, Agarwal Gardens, Gokul Township, Bolinj, Virar (West), Dist. Palghar - 401 303.



# **GĬRĬRAJ TOWER**

### SUPER LUXURIOUS AMENITIES

### LIVING & BEDROOM

- Mirror finished 32"x32" Designer Vitrified tile Flooring
- Decorative Entrance door with ultra-modern
  lock
- POP smooth finished wall with Acrylic Distemper/ Plastic paint
- Powder coated aluminium sliding windows
- Decorative curtains



#### KITCHEN

- Modular Kitchen trolleys with kitchen cabinets
- Granite kitchen platform with stainless steel Sink and service platform
- · Full tiles in kitchen



#### **ELECTRICAL**

- Concealed copper wiring with modular switches
- · Sufficient electrical points in all rooms
- Washing machine po