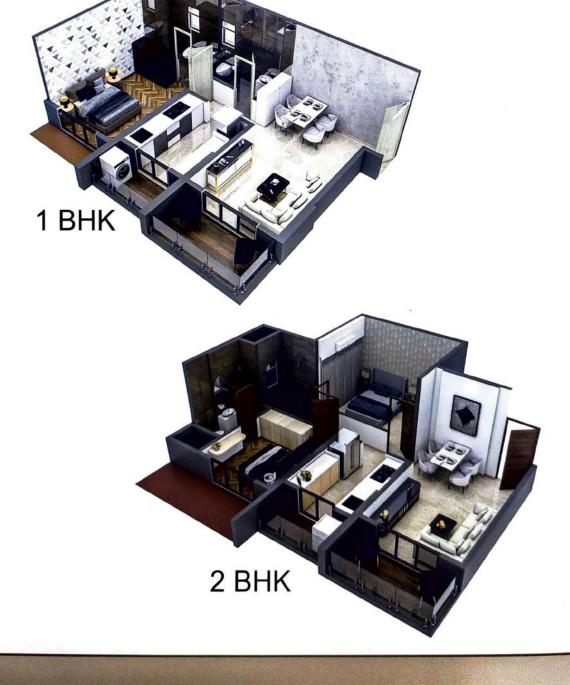

lance for enhanced security

### **BUILDING FEATURES**

- Lift of a reputed brand
- Designer Grand Entrance lobby
- Power backup for lifts & common areas
- Generator backup facility with basic power Supply (1 Light & 1 fan each room)
- Rain water Harvesting

Image in graphic impression only

### **LOCATION ADVANTAGES**

- Virar Railway Station 1 km
- Sai Temple 1 km
- Vitthal Temple 1 km
- McDonald's 1 km
- Muljibhai Mehta International School 0.5 km
- Shree Gokuleshwar Mahadev Temple 0.5 km
- Rustomjee Cambridge International School 1.5 km
- Yazoo Park/Club One 1.5 km
- Viva College 1.5 km

Dmart-1.5 km

- · Jain Temple Nearby
- ATM Nearby
- · Banks Near by
- Restaurants Nearby
- Hospital & Research Centre -Nearby
- · Agashi Jain Temple 5 km
- · Arnala Beach 7 km
- National Highway 8 km





# **G**ÍRÍRAJ TOWER

TYPICAL FLOOR PLAN (1st Floor)



# **G**IRIRAJ TOWER

TYPICAL FLOOR PLAN (2nd to 7th, 9th to 12th & 14th to 16th Floor)



# **GÍRÍRAJ TOWER**

TYPICAL FLOOR PLAN (8th to 13th Floor)



#### **BUILDERS & DEVELOPERS**

A Project by:



Shop No. 9, Gokul Annexe, Opp. Muljibhai Mehta School, Agarwal Gardens, Gokul Township, Bolinj, Virar (West), Dist. Palghar - 401 303