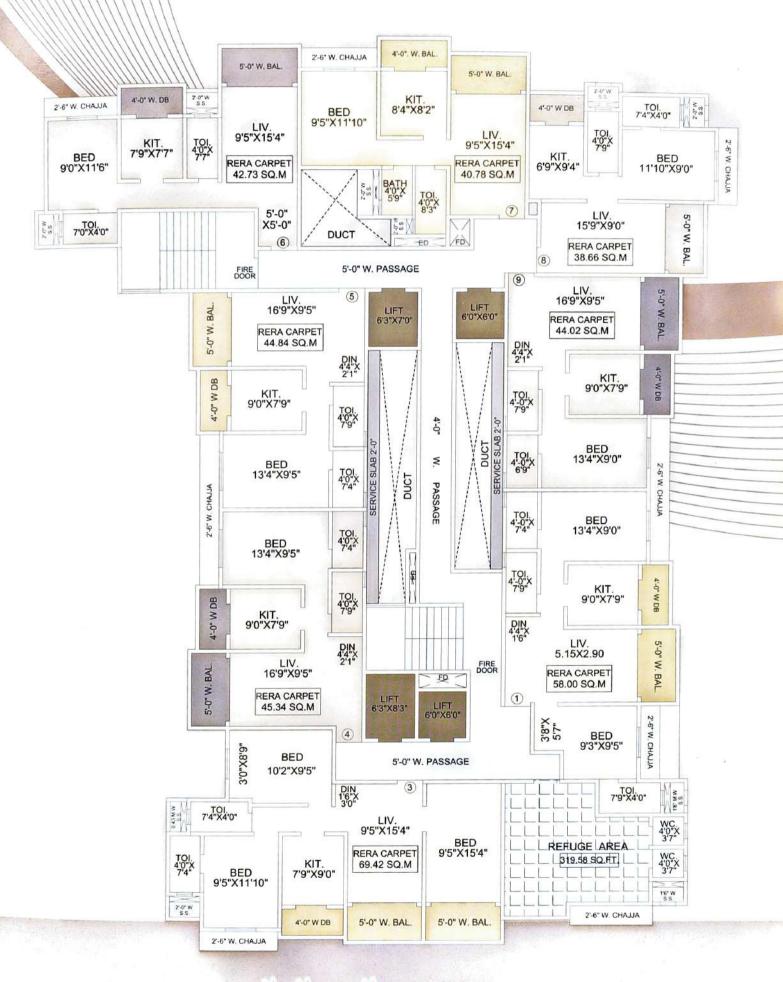

areas
- Generator backup facility with basic power Supply (1 Light & 1 fan each room)
- Rain water Harvesting

Image in graphic impression only

### **LOCATION ADVANTAGES**

- Virar Railway Station 1 km
- Sai Temple 1 km
- Vitthal Temple 1 km
- McDonald's 1 km
- Muljibhai Mehta International School 0.5 km
- Shree Gokuleshwar Mahadev Temple 0.5 km
- Rustomjee Cambridge International School 1.5 km
- Yazoo Park/Club One 1.5 km
- Viva College 1.5 km

Dmart-1.5 km

- · Jain Temple Nearby
- ATM Nearby
- · Banks Near by
- Restaurants Nearby
- Hospital & Research Centre -Nearby
- · Agashi Jain Temple 5 km
- · Arnala Beach 7 km
- National Highway 8 km





# **G**ÍRÍRAJ TOWER

TYPICAL FLOOR PLAN (1st Floor)



# **G**IRIRAJ TOWER

TYPICAL FLOOR PLAN (2nd to 7th, 9th to 12th & 14th to 16th Floor)



# **GÍRÍRAJ TOWER**

TYPICAL FLOOR PLAN (8th to 13th Floor)



#### **BUILDERS & DEVELOPERS**

A Project by:



Shop No. 9, Gokul Annexe, Opp. Muljibhai Mehta School, Agarwal Gardens, Gokul Township, Bolinj, Virar (West), Dist. Palghar - 401 303