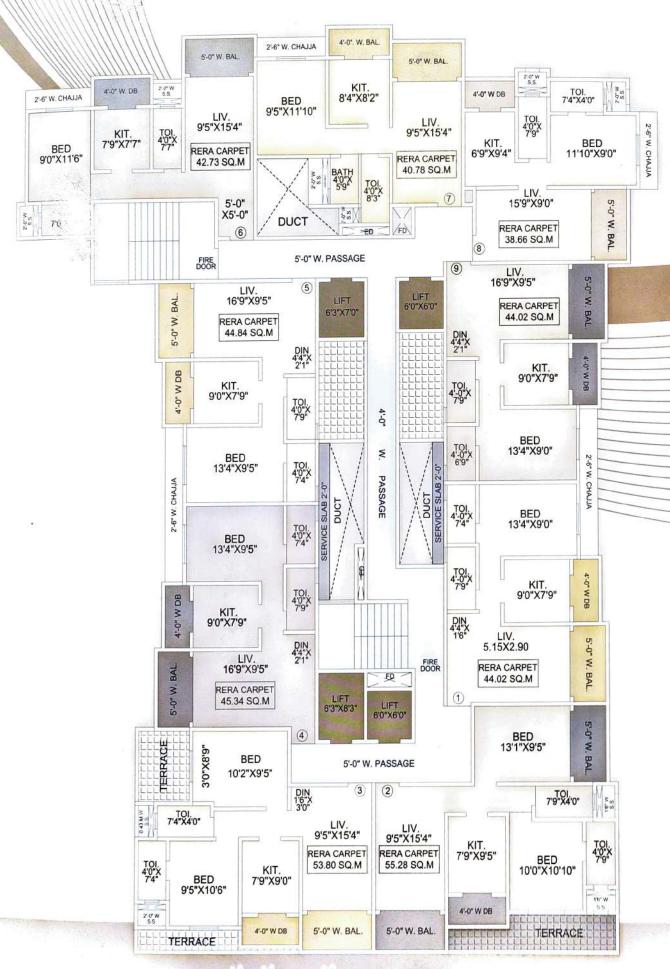

# **G**ÍRÍRAJ TOWER

TYPICAL FLOOR PLAN (1st Floor)

# **G**IRIRAJ TOWER

TYPICAL FLOOR PLAN (2nd to 7th, 9th to 12th & 14th to 16th Floor)

# **GÍRÍRAJ TOWER**

TYPICAL FLOOR PLAN (8th to 13th Floor)