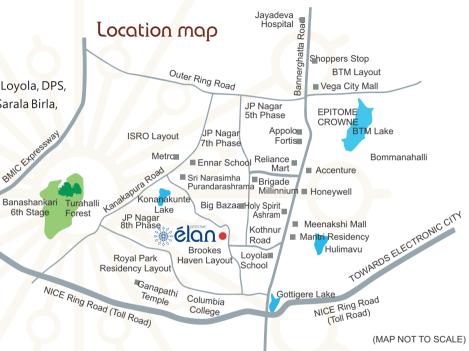

## A hub of convenience

Located on 80 Feet Link Road, J.P Nagar 8th Phase, Epitome Elan provides convenient connectivity to the city and leading IT and business parks for work-life balance.

It's a strategic location between the buzzing Bannerghatta Road and the future growth corridor of Kanakapura Road dotted with reputed schools, super speciality hospitals and malls offers complete social infrastructure within close proximity.

#### **SCHOOLS**

Ryan International, BGS International, Sherwood High, Loyola, DPS, Skalvi International School, Silicon Valley, Cambridge, Sarala Birla, The Brigade School, Sri Kumaran Public School

6th Stage

Meenakshi Mall, Vega City, Central Mall, Gopalan Mall, But Charles
Shoppers Stop, Big Bazaar Motro

#### **HOSPITALS**

Apollo, Fortis, Jayadeva Institute of Cardiology, Narayana Nethralaya

#### **IT PARKS**

Kalyani Magnum, Electronics City, IBC Knowledge Park, IBM, Accenture, Honeywell

#### **METRO TERMINALS**

Kanakapura Road – Yelachenahalli Metro Station (Operational)

Bannergetta Road – Gottegere Metro Station (2021)