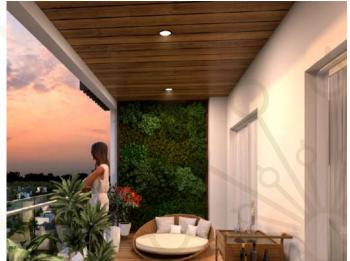

Spread over two and a half acres, Epitome Elan comprises of 4 integrated 14 storey wings with about 200 residences. Choose from among Elan's two and three-bedroom units and exclusive four-bedroom sky villas. All space efficient, perfectly designed with integrated planning, large sit out lounges and ample ventilation, offering a superlative living experience.

## Unique Architectural Features

- Functional Design & Space Planning
- Maximum Natural Lighting & Ventilation
- Exquisite Landscaped Areas & Seating Alcove
- Entrance Foyer in all apartment units
- Dry & wet area concept in Kitchen & Bathrooms in all units
- Large Sit Out & Provision for Walk-in Wardrobe in large units