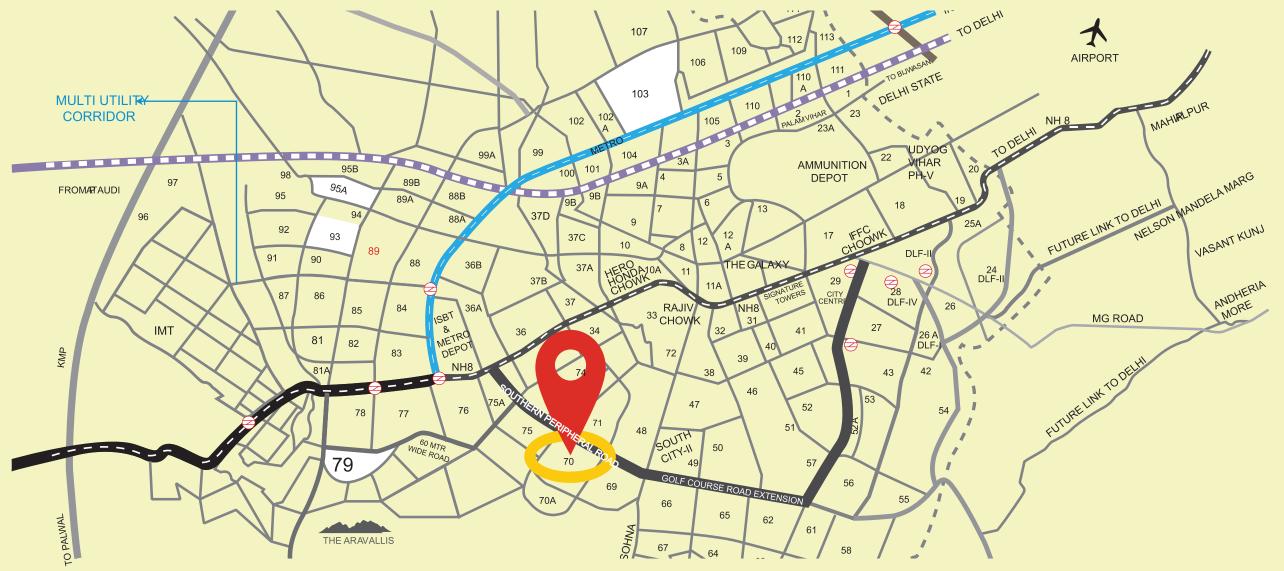

# **CONNECTIVITY FROM AIRPORT** (30 minutes from IGI Airport)

# **LOCATION MAP**

#### **Location Advantages :**

On existing 24 mtr. Wide Road • Approx. 30 minute-drive from DelhiApprox. 10 minute-drive from NH-8 • Well-connected and in close

proximity to Dwarka Expressway, KMP Expressway, Manesar, IGI

Airport • Easy accessibility to proposed ISBT