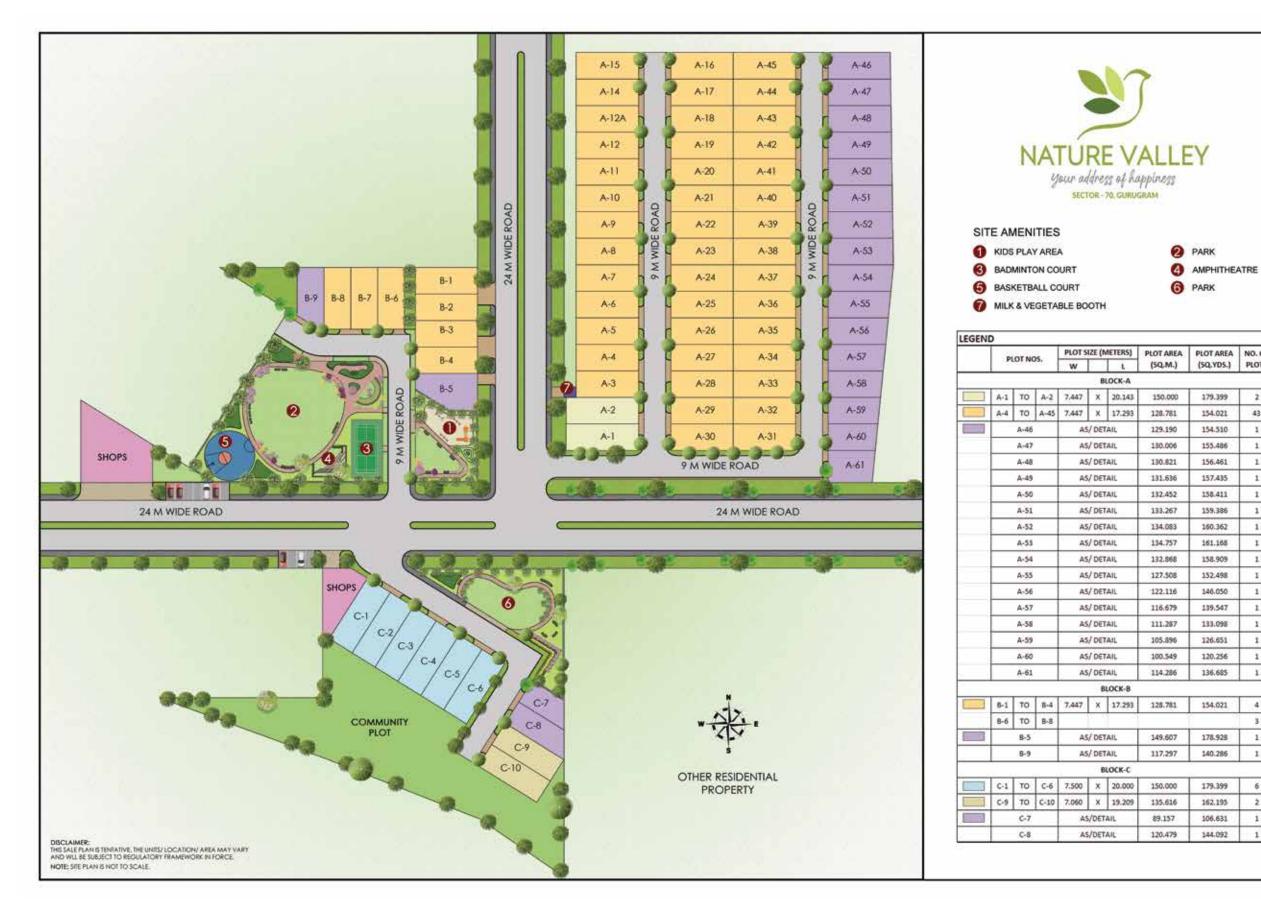

# PARK & OPEN SPACES

**KIDS PLAY AREA** 

**COMMUNITY CENTRE** 

AMPHITHEATRE

# **PROJECT AMENITIES**

24 x 7 Water Supply Kids Play Area Lush Green Park Convenient Shopping Well organised retail Provision for grocery stores

转植的

NO. OF

PLOTS

**BNB Group** was established in 1986 and over the years it has transformed into a Real Estate giant that has built world class projects in Delhi NCR. No matter the type of project, BNB always delivers exceptional business value to its clients. It has created success stories in concrete across different verticals - Commercial Spaces, Group Housings, IT Parks & Shopping Complexes.