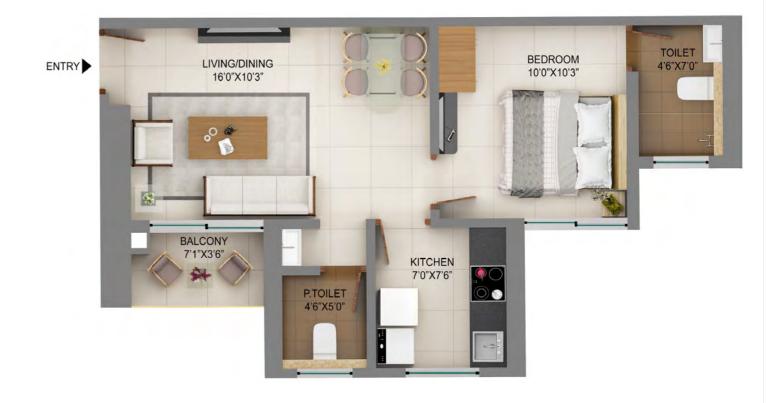

### C Wing - 2BHK Flat 103

| UNIT Wing RERA Car |        | rpet Area | Balcony Area |           |
|--------------------|--------|-----------|--------------|-----------|
| & No.              | Sq. Ft | Sq. Mtrs. | Sq. Ft       | Sq. Mtrs. |
| C - 103            | 566.51 | 52.63     | -            | -         |