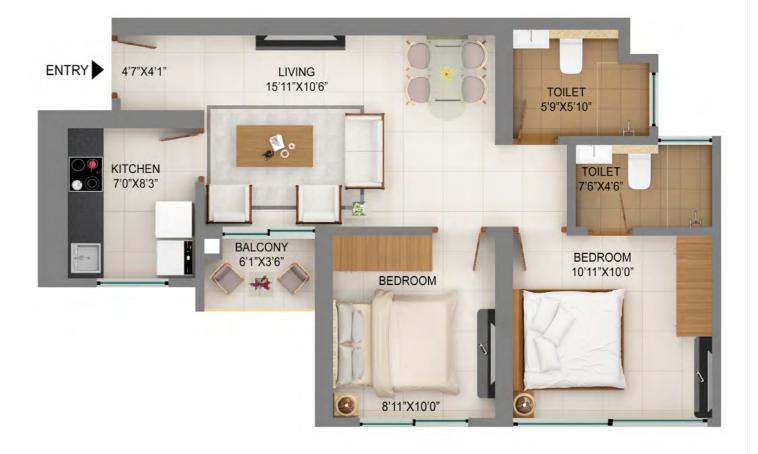

--------------|-----------|
| & No.              | Sq. Ft | Sq. Mtrs. | Sq. Ft       | Sq. Mtrs. |
| C - 103            | 566.51 | 52.63     | -            | -         |



#### Products, features, furniture, floor coverings, light fittings, furnishing, pictures, images & etc. shown in these Floor / Unit plans are shown as illustrations and for reference only. The colours, shades of walls, tiles etc. shown in the images are for the purpose of representation only and may vary upon actual construction.

## Unit Plan





### C Wing - 3BHK Flat 104

| UNIT Wing | RERA C | arpet Area | Balco  | ny Area   |
|-----------|--------|------------|--------|-----------|
| & No.     | Sq. Ft | Sq. Mtrs.  | Sq. Ft | Sq. Mtrs. |
| C - 104   | 786.84 | 73.1       | 29.49  | 2.74      |



## Unit Plan







### C Wing - 1BHK Flat 105

| UNIT Wing | RERA Ca | rpet Area | Balcon | ny Area   |
|-----------|---------|-----------|--------|-----------|
| & No.     | Sq. Ft  | Sq. Mtrs. | Sq. Ft | Sq. Mtrs. |
| C - 105   | 402.81  | 37.42     | -      | -         |



### C Wing - 2BHK Flat 106

| UNIT Wing | RERA Ca | arpet Area | Balcon | ıy Area   |
|-----------|---------|------------|--------|-----------|
| & No.     | Sq. Ft  | Sq. Mtrs.  | Sq. Ft | Sq. Mtrs. |
| C - 106   | 578.63  | 53.76      | 20.16  | 1.87      |



Products, features, furniture, floor coverings, light fittings, furnishing, pictures, images & etc. shown in these Floor / Unit plans are shown as illustrations and for reference only. The colours, shades of walls, tiles etc. shown in the images are for the purpose of repre