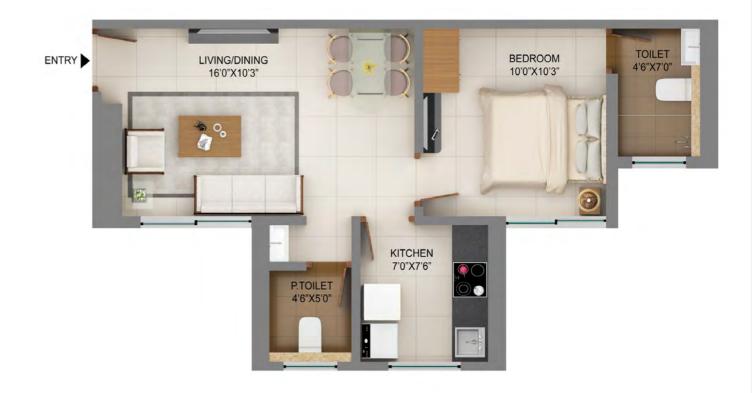

### C Wing - 1BHK Flat 105

| UNIT Wing | RERA Ca | rpet Area | Balcon | ny Area   |
|-----------|---------|-----------|--------|-----------|
| & No.     | Sq. Ft  | Sq. Mtrs. | Sq. Ft | Sq. Mtrs. |
| C - 105   | 402.81  | 37.42     | -      | -         |