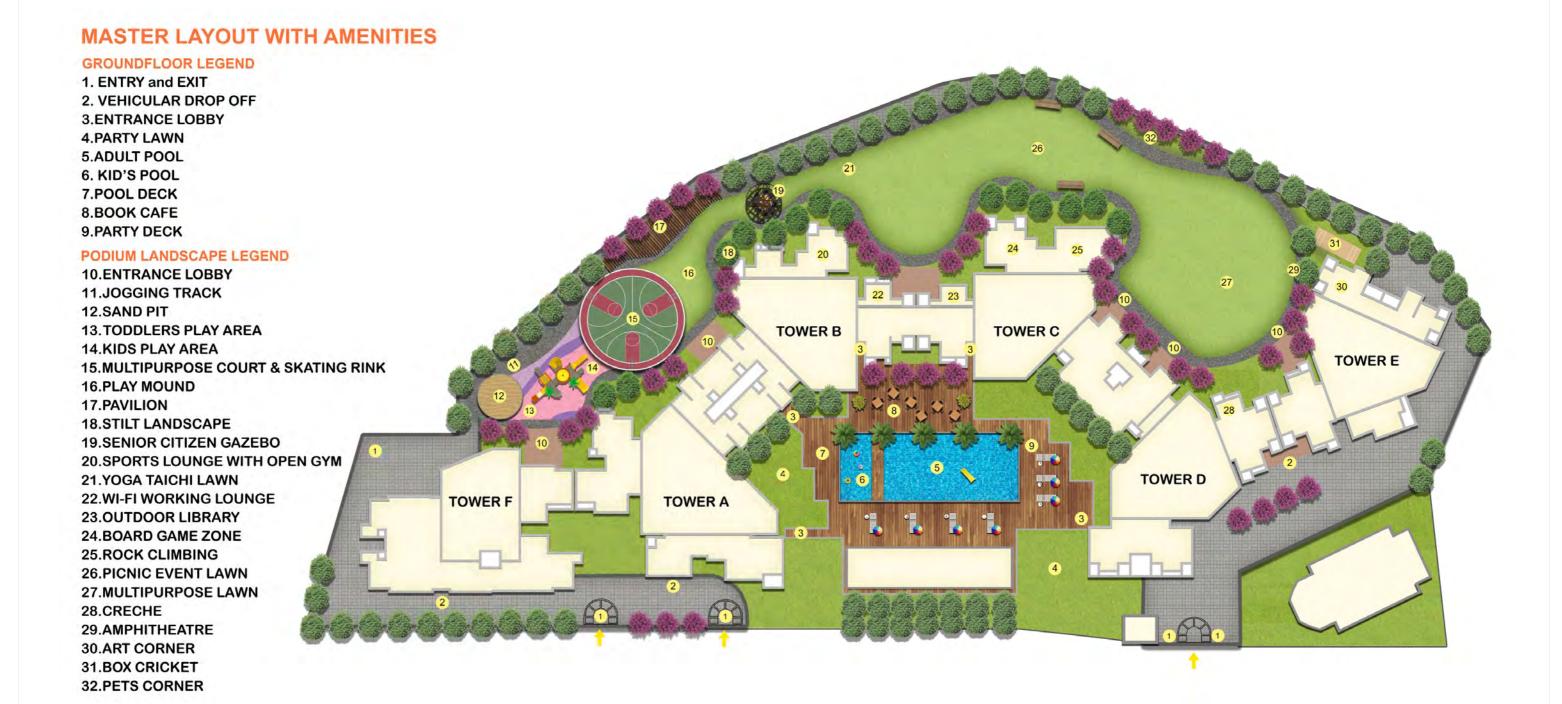

Amenities

# Other Amenities

- Clubhouse Swimming Pool Gymnasium Crèche Kids Play Area
- Picnic/Event Lawn Multipurpose Court & Skating Rink Table Tennis
  Pool Table Cycling Track Party Hall

ges for representation purpose o

# Master Layout Plan