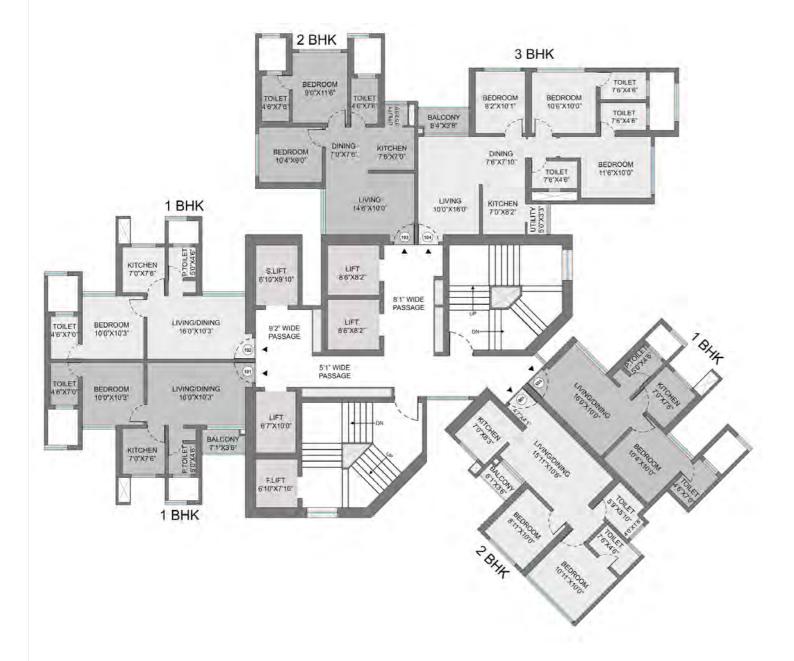

across approximately 3 acres in one of Mulund's greenest neighbourhoods. The project offers residents premium 1, 2, 3 BHK homes with a whole host of amenities and features.

**Dream Designs:** Smartly designed residences that give you maximum livable area where you pay only for spaces you utilize.

**Dream Views:** Views of the verdant Yogi Hills that are second to none.

**Dream Connectivity:** Well connected to city's social hotspots, business districts, entertainment hubs and health care facilities.

Amenities











# Other Amenities

- Clubhouse Swimming Pool Gymnasium Crèche Kids Play Area
- Picnic/Event Lawn Multipurpose Court & Skating Rink Table Tennis
  Pool Table Cycling Track Party Hall









ges for representation purpose o







# Master Layout Plan



## Floor Plan



# Floor Plan







Wing D



## Unit Plan







### C Wing - 1BHK Flat 101





### C Wing - 1BHK Flat 102

| UNIT Wing | RERA Ca | arpet Area | Balcor | ıy Area   |
|-----------|---------|------------|--------|-----------|
| & No.     | Sq. Ft  | Sq. Mtrs.  | Sq. Ft | Sq. Mtrs. |
| C - 102   | 409.46  | 38.04      | _      | _         |



Products, features, furniture, floor coverings, light fittings, furnishing, pictures, images & etc. shown in these Floor / Unit plans are shown as illustrations and for reference only. The colours, shades of walls, tiles etc. shown in the images are for the purpose of representation only and may vary upon actual construction.





### C Wing - 2BHK Flat 103

| UNIT Wing RERA Car |        | rpet Area | Balcony Area |           |
|--------------------