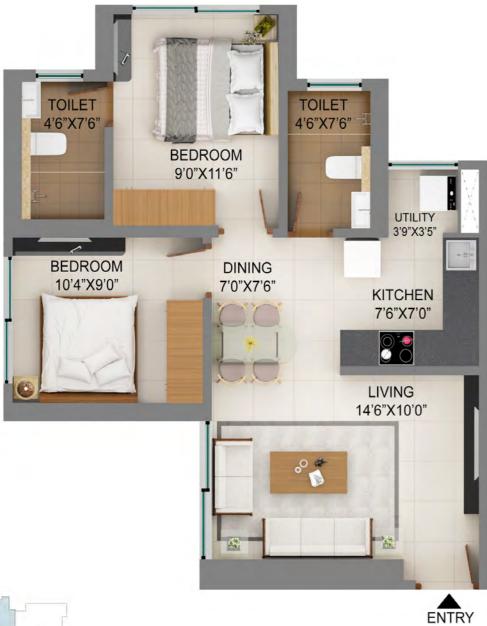

### D Wing - 1BHK Flat 104

| UNIT Wing | RERA Ca | arpet Area | Balcon | ıy Area   |
|-----------|---------|------------|--------|-----------|
| & No.     | Sq. Ft  | Sq. Mtrs.  | Sq. Ft | Sq. Mtrs. |
| D - 104   | 413.47  | 38.41      | 23.67  | 2.20      |