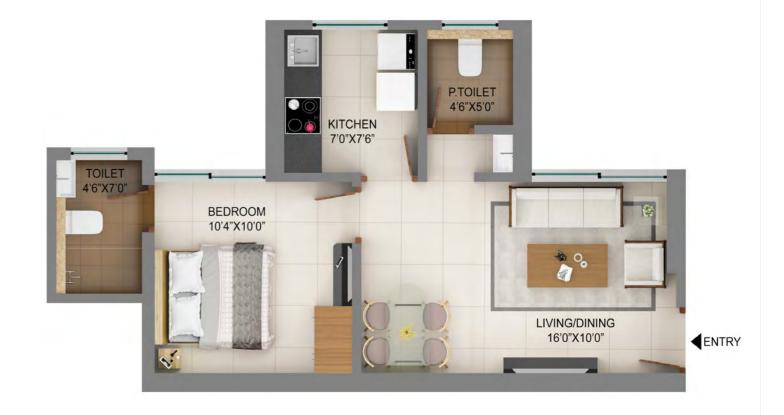

### D Wing - 1BHK Flat 103

| _         |         |                  |        |              |   |
|-----------|---------|------------------|--------|--------------|---|
| UNIT Wing |         | RERA Carpet Area |        | Balcony Area |   |
| & No.     | Sq. Ft  | Sq. Mtrs.        | Sq. Ft | Sq. Mtrs.    |   |
| Г         | D - 103 | 409.49           | 38.04  | -            | - |

Products, features, furniture, floor coverings, light fittings, furnishing, pictures, images & etc. shown in these Floor / Unit plans are shown as illustrations and for reference only. The colours, shades of walls, tiles etc. shown in the images are for the purpose of representation only and may vary upon actual construction.