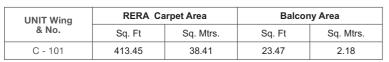

### D Wing - 1BHK Flat 104

| UNIT Wing | RERA Ca | arpet Area | Balcon | ıy Area   |
|-----------|---------|------------|--------|-----------|
| & No.     | Sq. Ft  | Sq. Mtrs.  | Sq. Ft | Sq. Mtrs. |
| D - 104   | 413.47  | 38.41      | 23.67  | 2.20      |