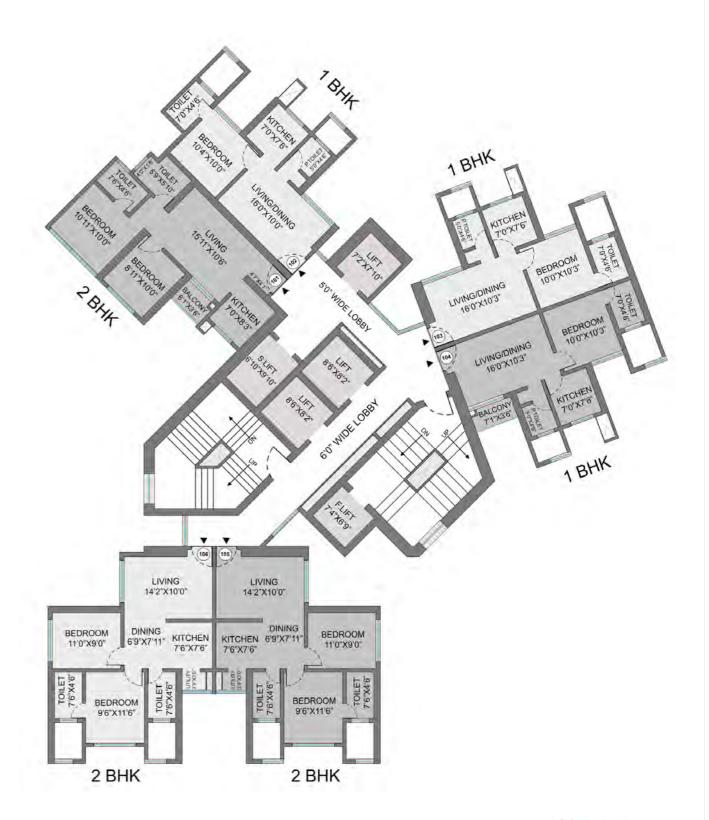

tely 3 acres in one of Mulund's greenest neighbourhoods. The project offers residents premium 1, 2, 3 BHK homes with a whole host of amenities and features.

**Dream Designs:** Smartly designed residences that give you maximum livable area where you pay only for spaces you utilize.

**Dream Views:** Views of the verdant Yogi Hills that are second to none.

**Dream Connectivity:** Well connected to city's social hotspots, business districts, entertainment hubs and health care facilities.

Amenities











# Other Amenities

- Clubhouse Swimming Pool Gymnasium Crèche Kids Play Area
- Picnic/Event Lawn Multipurpose Court & Skating Rink Table Tennis
  Pool Table Cycling Track Party Hall









ges for representation purpose o







# Master Layout Plan



## Floor Plan



# Floor Plan







Wing D



## Unit Plan







### C Wing - 1BHK Flat 101





### C Wing - 1BHK Flat 102

| UNIT Wing | RERA Ca | arpet Area | Balcor | ıy Area   |
|-----------|---------|------------|--------|-----------|
| & No.     | Sq. Ft  | Sq. Mtrs.  | Sq. Ft | Sq. Mtrs. |
| C - 102   | 409.46  | 38.04      | _      | _         |



Products, features, furniture, floor coverings, light fittings, furnishing, pictures, images & etc. shown in these Floor / Unit plans are shown as illustrations and for reference only. The colours, shades of walls, tiles etc. shown in the images are for the purpose of representation only and may vary upon actual construction.





### C Wing - 2BHK Flat 103

| UNIT Wing RERA Car |        | rpet Area | Balcony Area |           |
|--------------------|--------|------