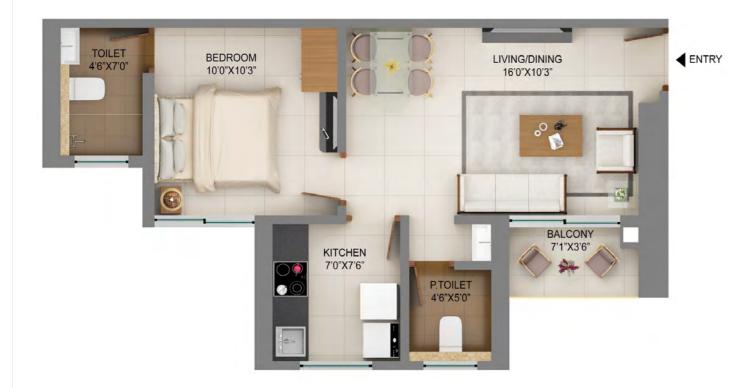

### C Wing - 1BHK Flat 101

Products, features, furniture, floor coverings, light fittings, furnishing, pictures, images & etc. shown in these Floor / Unit plans are shown as illustrations and for reference only. The colours, shades of walls, tiles etc. shown in the images are for the purpose of representation only and may vary upon actual construction.