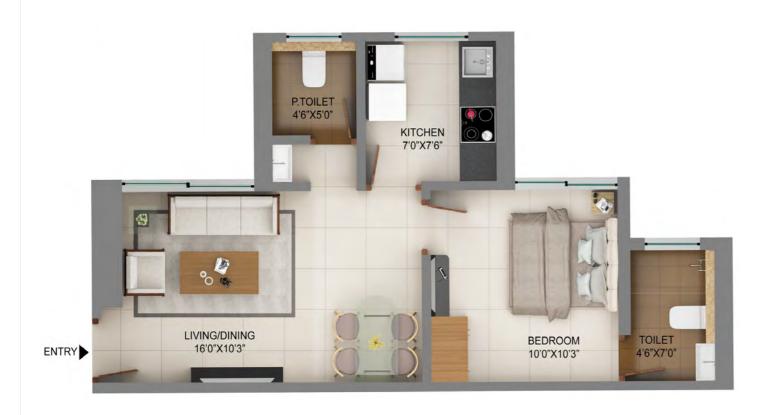

--------|-----------|
| & No.     | Sq. Ft  | Sq. Mtrs. | Sq. Ft | Sq. Mtrs. |
| D - 101   | 578.63  | 53.76     | 20.13  | 1.87      |



### D Wing - 1BHK Flat 102

| UNIT Wing | RERA Carpet Area |           | Balcony Area |           |
|-----------|------------------|-----------|--------------|-----------|
| & No.     | Sq. Ft           | Sq. Mtrs. | Sq. Ft       | Sq. Mtrs. |
| D - 102   | 403.38           | 37.48     | -            | -         |



Products, features, furniture, floor coverings, light fittings, furnishing, pictures, images & etc. shown in these Floor / Unit plans are shown as illustrations and for reference only. The colours, shades of walls, tiles etc. shown in the images are for the purpose of representation only and may vary upon actual construction.

# Unit Plan







### D Wing - 1BHK Flat 103

| _         |         |                  |        |              |   |
|-----------|---------|------------------|--------|--------------|---|
| UNIT Wing |         | RERA Carpet Area |        | Balcony Area |   |
| & No.     | Sq. Ft  | Sq. Mtrs.        | Sq. Ft | Sq. Mtrs.    |   |
| Г         | D - 103 | 409.49           | 38.04  | -            | - |



### D Wing - 1BHK Flat 104

| UNIT Wing | RERA Ca | arpet Area | Balcon | ıy Area   |
|-----------|---------|------------|--------|-----------|
| & No.     | Sq. Ft  | Sq. Mtrs.  | Sq. Ft | Sq. Mtrs. |
| D - 104   | 413.47  | 38.41      | 23.67  | 2.20      |



Products, features, furniture, floor coverings, light fittings, furnishing, pictures, images & etc. shown in these Floor / Unit plans are shown a