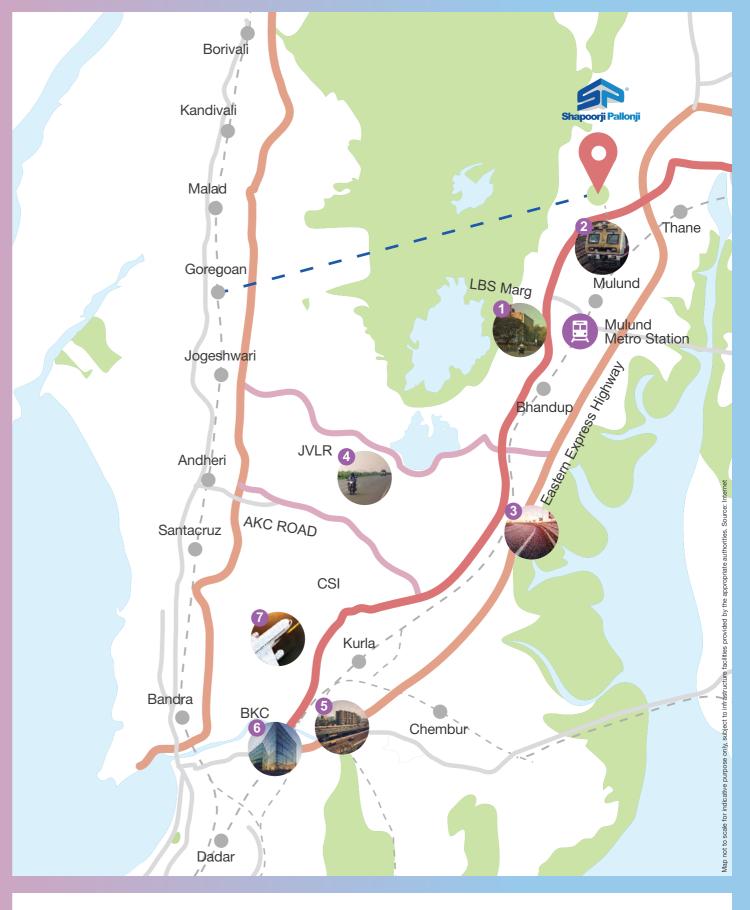

# Site Connectivity

The project site is well connected to the city's arterial roads, business districts and public transport nodes. This will be further boosted with the launch of the Metro Line 4 corridor and upcoming Goregaon-Mulund Link Road, making connectivity across the city even more convenient.

| LANDMARK                  | APPROX. DISTANCE |
|---------------------------|------------------|
| 1 LBS Marg                | 0.8-1 KM         |
| 2 Mulund Railway Station  | 2-3 KM           |
| 3 Eastern Express Highway | 2-3 KM           |
| 4 JVLR                    | 9-10 KM          |
| 5 SCLR                    | 18-19 KM         |
| 6 BKC                     | 22-25 KM         |
| 7 International Airport   | 21-22 KM         |