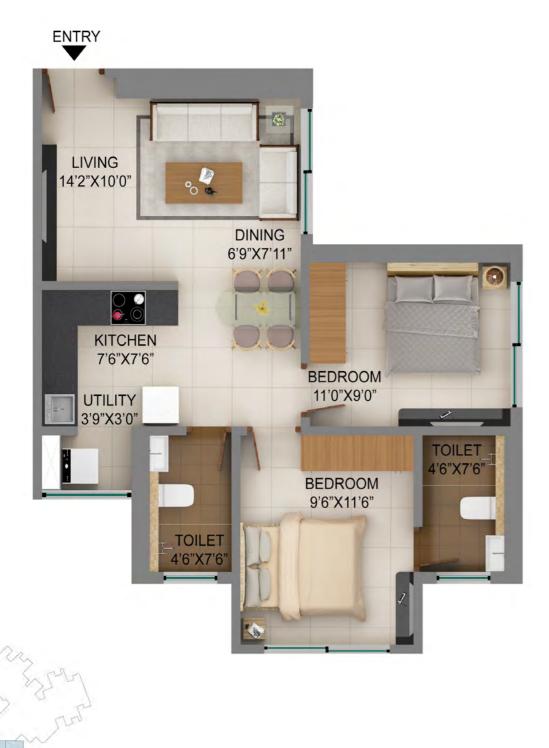

### C Wing - 1BHK Flat 101

### C Wing - 1BHK Flat 102

| UNIT Wing | RERA Ca | arpet Area | Balcor | ıy Area   |
|-----------|---------|------------|--------|-----------|
| & No.     | Sq. Ft  | Sq. Mtrs.  | Sq. Ft | Sq. Mtrs. |
| C - 102   | 409.46  | 38.04      | _      | _         |