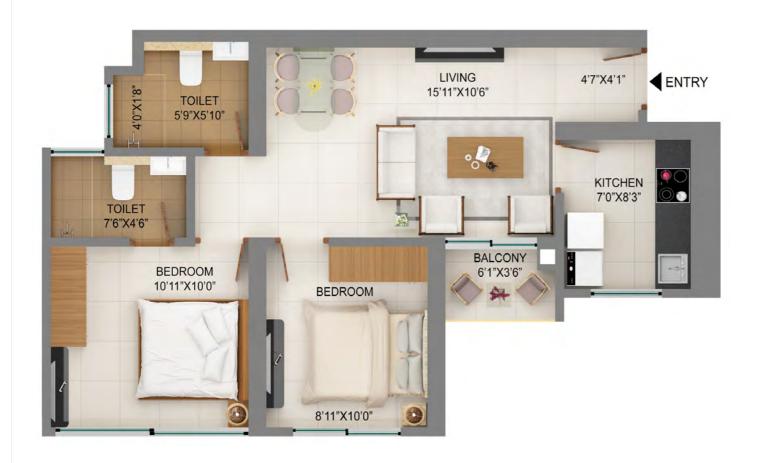

### C Wing - 2BHK Flat 103

| UNIT Wing RERA Car |        | rpet Area | Balcony Area |           |
|--------------------|--------|-----------|--------------|-----------|
| & No.              | Sq. Ft | Sq. Mtrs. | Sq. Ft       | Sq. Mtrs. |
| C - 103            | 566.51 | 52.63     | -            | -         |

#### Products, features, furniture, floor coverings, light fittings, furnishing, pictures, images & etc. shown in these Floor / Unit plans are shown as illustrations and for reference only. The colours, shades of walls, tiles etc. shown in the images are for the purpose of representation only and may vary upon actual construction.