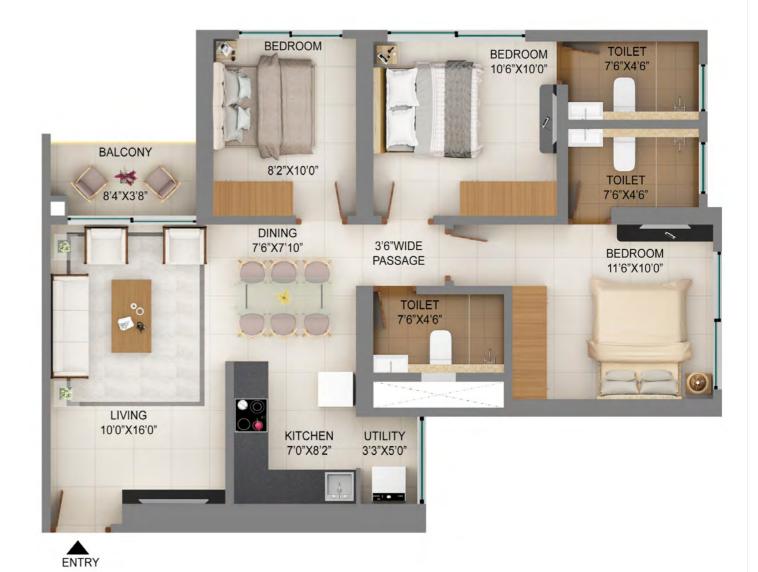

, shades of walls, tiles etc. shown in the images are for the purpose of representation only and may vary upon actual construction.





### C Wing - 2BHK Flat 103

| UNIT Wing RERA Car |        | rpet Area | Balcony Area |           |
|--------------------|--------|-----------|--------------|-----------|
| & No.              | Sq. Ft | Sq. Mtrs. | Sq. Ft       | Sq. Mtrs. |
| C - 103            | 566.51 | 52.63     | -            | -         |



#### Products, features, furniture, floor coverings, light fittings, furnishing, pictures, images & etc. shown in these Floor / Unit plans are shown as illustrations and for reference only. The colours, shades of walls, tiles etc. shown in the images are for the purpose of representation only and may vary upon actual construction.

## Unit Plan





### C Wing - 3BHK Flat 104

| UNIT Wing | RERA C | arpet Area | Balco  | ny Area   |
|-----------|--------|------------|--------|-----------|
| & No.     | Sq. Ft | Sq. Mtrs.  | Sq. Ft | Sq. Mtrs. |
| C - 104   | 786.84 | 73.1       | 29.49  | 2.74      |



## Unit Plan







### C Wing - 1BHK Flat 105

| UNIT Wing | RERA Ca | rpet Area | Balcon | ny Area   |
|-----------|---------|-----------|--------|-----------|
| & No.     | Sq. Ft  | Sq. Mtrs. | Sq. Ft | Sq. Mtrs. |
| C - 105   | 402.81  | 37.42     | -      | -         |



### C Wing - 2BHK Flat 106

| UNIT Wing | RERA Ca | arpet Area | Balcon | ıy Area   |
|-----------|---------|------------|--------|-----------|
| & No.     | Sq. Ft  | Sq. Mtrs.  | Sq. Ft | Sq. Mtrs. |
| C - 106   | 578.63  | 53.76      | 20.16  | 1.87