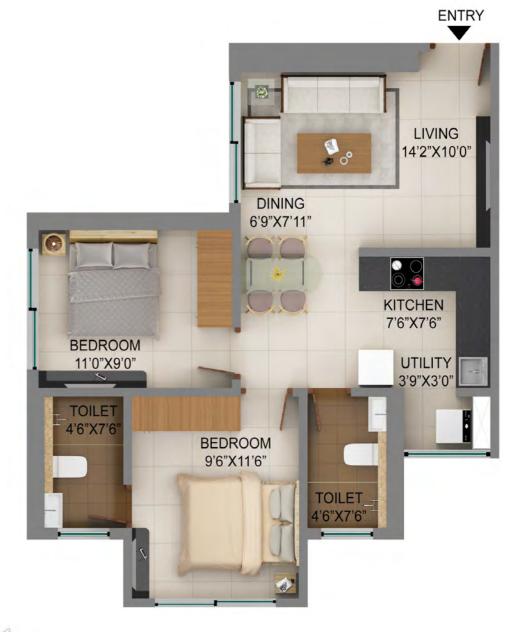

### C Wing - 1BHK Flat 101

### C Wing - 1BHK Flat 102

| UNIT Wing | RERA Ca | arpet Area | Balcor | ıy Area   |
|-----------|---------|------------|--------|-----------|
| & No.     | Sq. Ft  | Sq. Mtrs.  | Sq. Ft | Sq. Mtrs. |
| C - 102   | 409.46  | 38.04      | _      | _         |