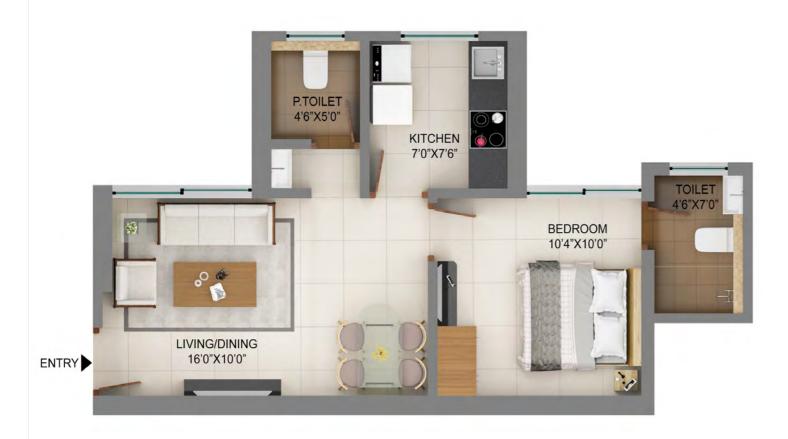

-|--------------|-----------|
| & No.              | Sq. Ft | Sq. Mtrs. | Sq. Ft       | Sq. Mtrs. |
| C - 103            | 566.51 | 52.63     | -            | -         |



#### Products, features, furniture, floor coverings, light fittings, furnishing, pictures, images & etc. shown in these Floor / Unit plans are shown as illustrations and for reference only. The colours, shades of walls, tiles etc. shown in the images are for the purpose of representation only and may vary upon actual construction.

## Unit Plan





### C Wing - 3BHK Flat 104

| UNIT Wing | RERA C | arpet Area | Balco  | ny Area   |
|-----------|--------|------------|--------|-----------|
| & No.     | Sq. Ft | Sq. Mtrs.  | Sq. Ft | Sq. Mtrs. |
| C - 104   | 786.84 | 73.1       | 29.49  | 2.74      |



## Unit Plan







### C Wing - 1BHK Flat 105

| UNIT Wing | RERA Ca | rpet Area | Balcon | ny Area   |
|-----------|---------|-----------|--------|-----------|
| & No.     | Sq. Ft  | Sq. Mtrs. | Sq. Ft | Sq. Mtrs. |
| C - 105   | 402.81  | 37.42     | -      | -         |



### C Wing - 2BHK Flat 106

| UNIT Wing | RERA Ca | arpet Area | Balcon | ıy Area   |
|-----------|---------|------------|--------|-----------|
| & No.     | Sq. Ft  | Sq. Mtrs.  | Sq. Ft | Sq. Mtrs. |
| C - 106   | 578.63  | 53.76      | 20.16  | 1.87      |



Products, features, furniture, floor coverings, light fittings, furnishing, pictures, images & etc. shown in these Floor / Unit plans are shown as illustrations and for reference only. The colours, shades of walls, tiles etc. shown in the images are for the purpose of rep