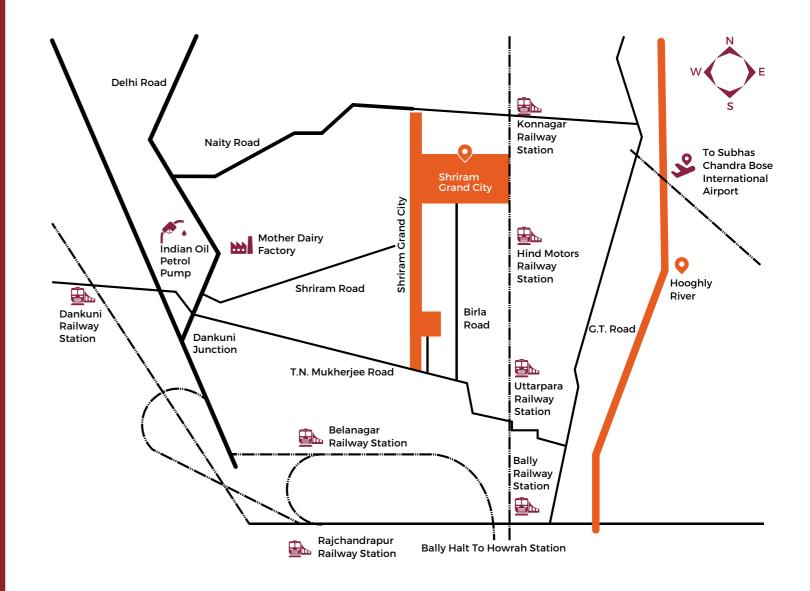

# MY CITY IS WELL CONNECTED BY ROAD AND RAIL

Shriram Grand City is comfortably placed parallel to River Hooghly and Grant Trunk Road. In close proximity to Uttarpara and Konnagar stations, the township can be reached from T.N. Mukherjee Road from the south and Naity Road from the north. An internal Shriram road is currently being developed that would connect Shriram Grand City directly to the Delhi Highway, further improving connectivity.

Uttarpara is well-connected with Howrah via local rail (Howrah-Bandel line)

AH1 Delhi Highway, which connects across the river in 30 minutes and provides access to employment hubs such as Salt Lake City

#### **Approximate distances**

Dakshineswar Kali Temple: 15 mins

Konnagar Station: 5 mins Uttarpara Station: 10 mins Howrah Station: 20 mins

Netaji Subhas Chandra International Airport: 30 mins

Salt Lake Sector V: 45 mins

# **Location Map**