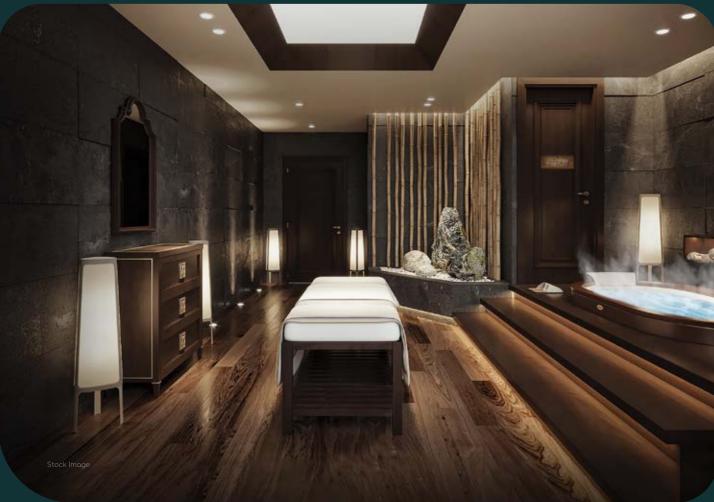

At Aaradhya Parkwood you will find every comfort of a contemporary lifestyle at your fingertips, from spa to a fully equipped gym, from a tranquil yoga room to a sports lounge to enjoy a sensational match with fellow fans.

- Miniplex
- ·Soa
- Steam Room
- Cardio Zone
- · Weight Lifting Area
- Ariel Fitness
- Pilates & Battle Rope
- Yoga & Zumba