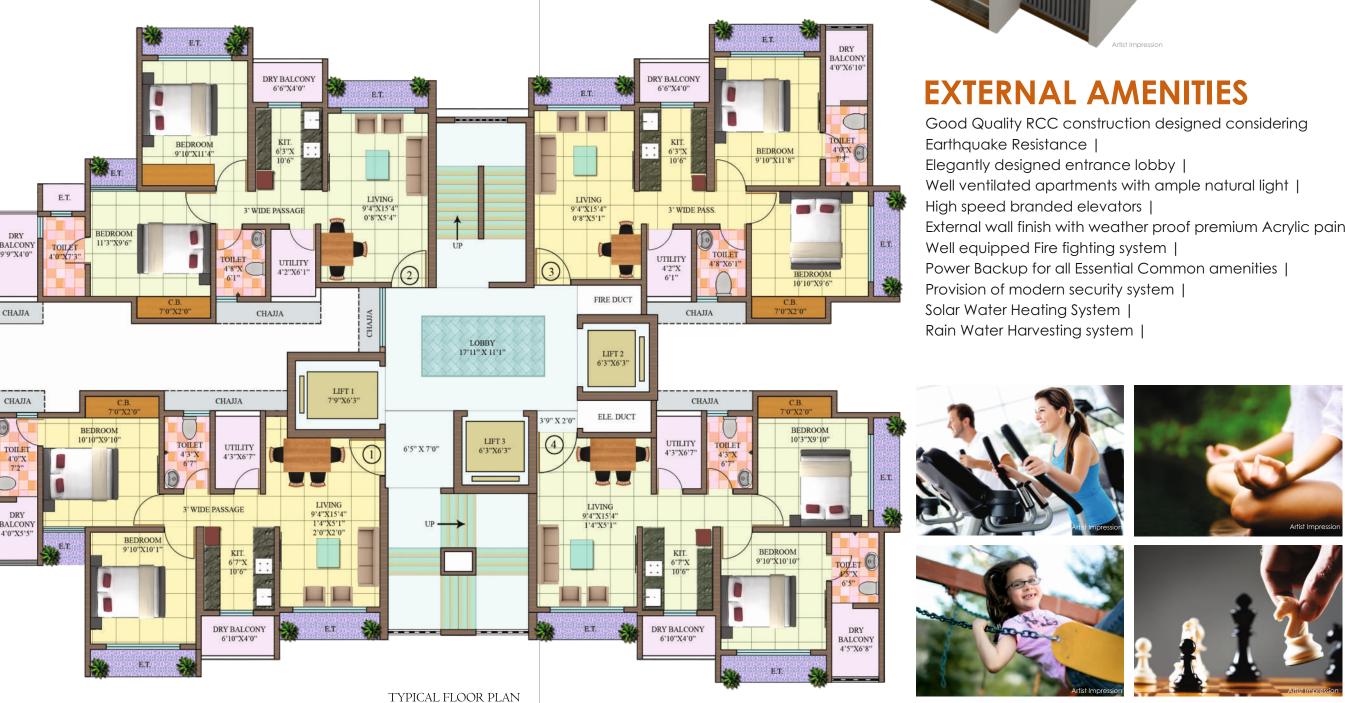

## **PROJECT FEATURES**

Proposed 28 storeyed building | Four 2 BHK flats per floor | Fitness centre | Indoor games Yoga room | meditions corner | Ample car parking | Plans approved by TMC | Near to Viviana Mall, Jupiter Hospital, Singhania School & Local Markert | Good Public Transpoart connectivity

## **INTERNAL AMENITIES**

Vitrified tiles flooring in all rooms

Anodized coated Aluminum sliding French window in Living room and Bed rooms Granite platforms with good quality S.S. sink with additional service platfrom | 2' dado above kitchen platform of quality ceramic tiles | Anti-skid ceramic floor tiles & quality glazed dado in all bathrooms Concealed copper wiriting with branded modular switches | Concealed copper wiring with branded modular switches Water purifier & pipe gas connection in kitchen | Quality concealed plumbing fitting | Acrylic emulsion paint of premium brand on internal walls

(10TH TO 12TH AND 14TH TO 17TH AND 19TH TO 22ND AND 24TH TO 26TH FLR)

External wall finish with weather proof premium Acrylic paints