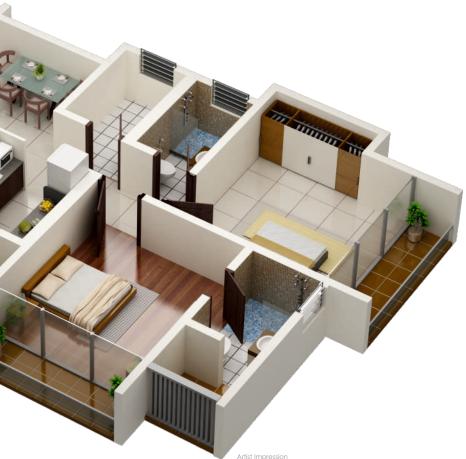

## **PROJECT FEATURES**

Proposed 28 storeyed building | Four 2 BHK flats per floor | Fitness centre | Indoor games Yoga room | meditions corner | Ample car parking | Plans approved by TMC | Near to Viviana Mall, Jupiter Hospital, Singhania School & Local Markert | Good Public Transpoart connectivity

(10TH TO 12TH AND 14TH TO 17TH AND 19TH TO 22ND AND 24TH TO 26TH FLR)

External wall finish with weather proof premium Acrylic paints