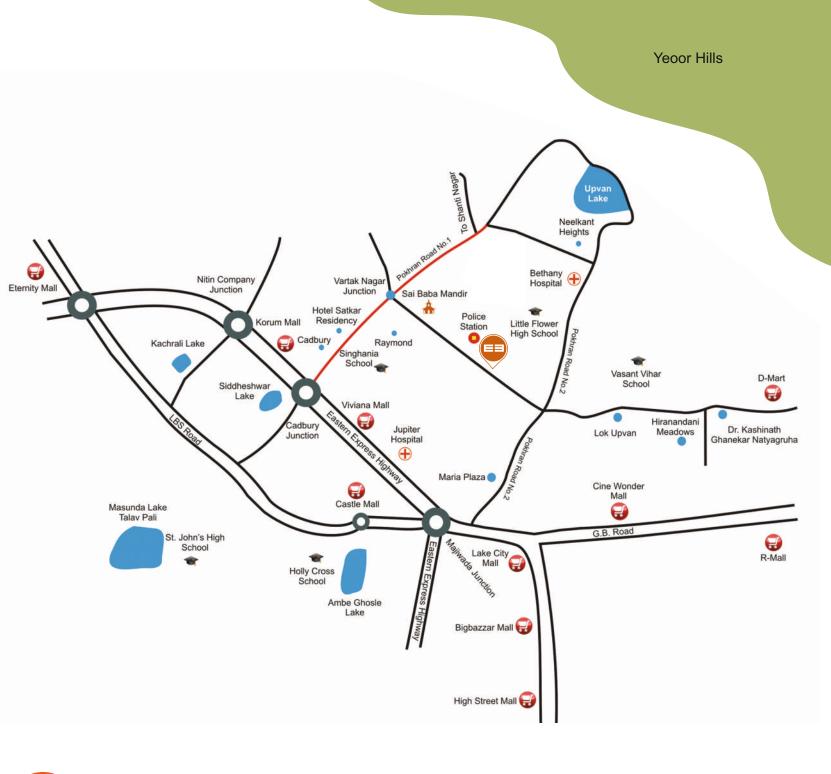

MahaRERA No.: Phase 1 - P51700011319 | Phase 2 - P51700005601 Available at website: https://maharera.mahaonline.gov.in

**Site Address:** Building No. 20(old), Opp. Police Station, Vartak Nagar Colony, Pokharan Road No. 1, Thane (West) – 400606.

## **PROJECT FEATURES**

Proposed 28 storeyed building | Four 2 BHK flats per floor | Fitness centre | Indoor games Yoga room | meditions corner | Ample car parking | Plans approved by TMC | Near to Viviana Mall, Jupiter Hospital, Singhania School & Local Markert | Good Public Transpoart connectivity