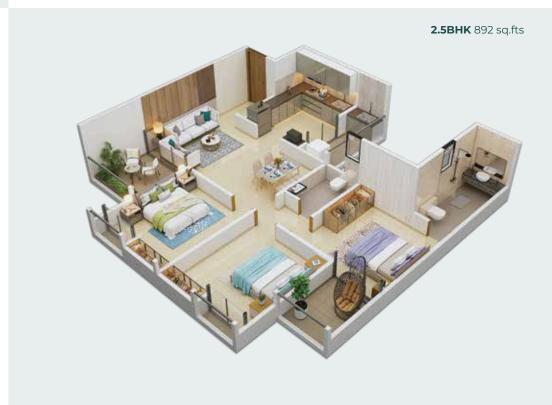

# EXOTICA

Grand Exotica is an impressive commercial and residential project spanning 2.5 acres of land, consisting of one building with 2 wings (a & b), each towering 16 storeys high. The project offers a total of 380 flats with a combination of 2, 2.5, and 3 bhk options. Residents can enjoy a modern lifestyle with a host of amenities spread across 13,000 sqft of dedicated space. Additionally, the mahada building has its separate amenities space, covering 2,000 sqft. The project features two levels of parking in the basement and ground floor, ensuring ample parking space for all residents and visitors.

- 1. Luxurious 2, 2.5 and 3 bhk apartments.
- 2. High-end amenities.
- 3. Prime location in Tathawade.
- 4. Thoughtful design with attention to detail.
- 5. Modern architecture and premium finishes.
- 6. Easy access to essential facilities, schools, and entertainment hubs.

#### WING - B

- Thoughtfully Planned Interiors For Comfort.
- Contemporary Kitchens With Premium Fittings.
- Stylish Bathrooms With Top-notch Fixtures.
- Well-designed Spaces For Optimal Sunlight And Airflow.
- Balconies For Relaxation & Enjoying The Surroundings.