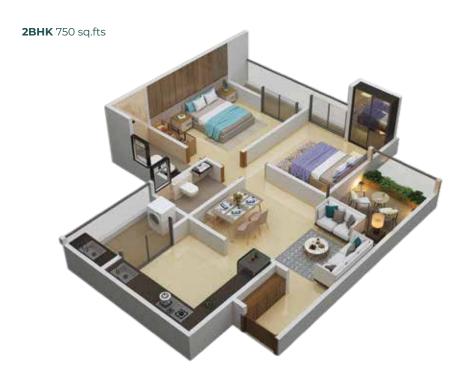

# EXOTICA

Grand Exotica is an impressive commercial and residential project spanning 2.5 acres of land, consisting of one building with 2 wings (a & b), each towering 16 storeys high. The project offers a total of 380 flats with a combination of 2, 2.5, and 3 bhk options. Residents can enjoy a modern lifestyle with a host of amenities spread across 13,000 sqft of dedicated space. Additionally, the mahada building has its separate amenities space, covering 2,000 sqft. The project features two levels of parking in the basement and ground floor, ensuring ample parking space for all residents and visitors.

- 1. Luxurious 2, 2.5 and 3 bhk apartments.
- 2. High-end amenities.
- 3. Prime location in Tathawade.
- 4. Thoughtful design with attention to detail.
- 5. Modern architecture and premium finishes.
- 6. Easy access to essential facilities, schools, and entertainment hubs.

#### WING - B

- Thoughtfully Planned Interiors For Comfort.
- Contemporary Kitchens With Premium Fittings.
- Stylish Bathrooms With Top-notch Fixtures.
- Well-designed Spaces For Optimal Sunlight And Airflow.
- Balconies For Relaxation & Enjoying The Surroundings.