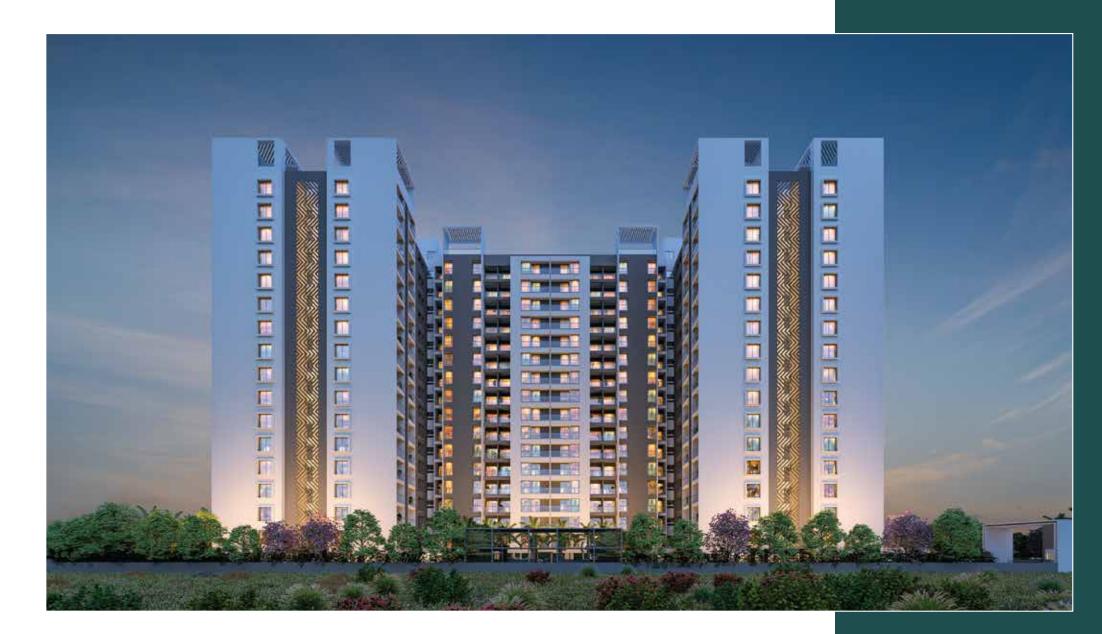

# EXOTICA

Grand Exotica is an impressive commercial and residential project spanning 2.5 acres of land, consisting of one building with 2 wings (a & b), each towering 16 storeys high. The project offers a total of 380 flats with a combination of 2, 2.5, and 3 bhk options. Residents can enjoy a modern lifestyle with a host of amenities spread across 13,000 sqft of dedicated space. Additionally, the mahada building has its separate amenities space, covering 2,000 sqft. The project features two levels of parking in the basement and ground floor, ensuring ample parking space for all residents and visitors.

#### WING - A

- A 16-storey building with 190 flats.
- Each floor consists of 12 flats.
- Flats available in 2, 2.5, and 3 bhk configurations.
- High-quality construction and premium finishes.
- Spacious and well-designed living areas.