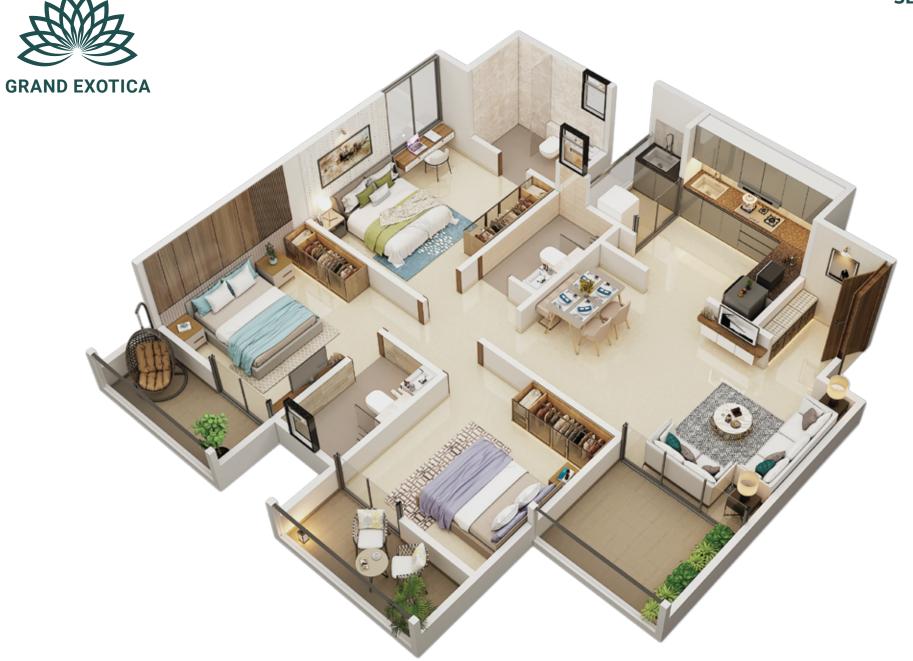

#### WING - B

- Thoughtfully Planned Interiors For Comfort.
- Contemporary Kitchens With Premium Fittings.
- Stylish Bathrooms With Top-notch Fixtures.
- Well-designed Spaces For Optimal Sunlight And Airflow.
- Balconies For Relaxation & Enjoying The Surroundings.

#### WING - A

- A 16-storey building with 190 flats.
- Each floor consists of 12 flats.
- Flats available in 2, 2.5, and 3 bhk configurations.
- High-quality construction and premium finishes.
- Spacious and well-designed living areas.