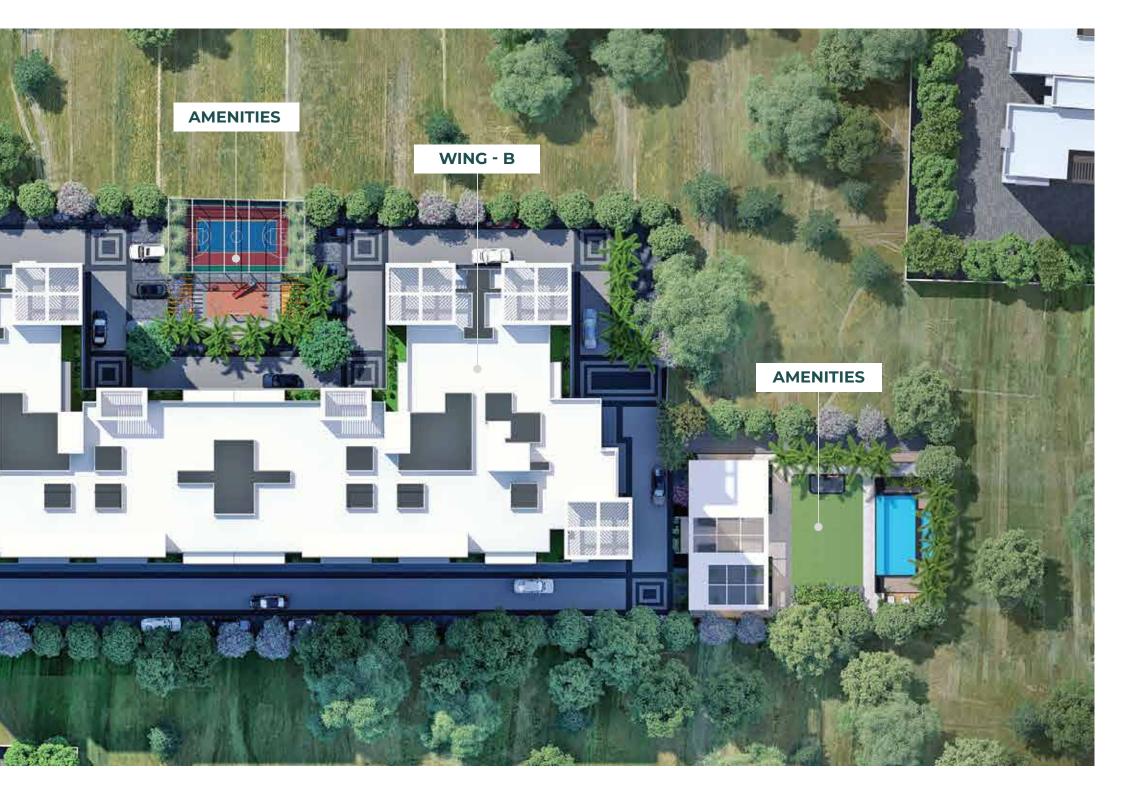

# EXOTICA

Grand Exotica is an impressive commercial and residential project spanning 2.5 acres of land, consisting of one building with 2 wings (a & b), each towering 16 storeys high. The project offers a total of 380 flats with a combination of 2, 2.5, and 3 bhk options. Residents can enjoy a modern lifestyle with a host of amenities spread across 13,000 sqft of dedicated space. Additionally, the mahada building has its separate amenities space, covering 2,000 sqft. The project features two levels of parking in the basement and ground floor, ensuring ample parking space for all residents and visitors.

#### WING - B

- Thoughtfully Planned Interiors For Comfort.
- Contemporary Kitchens With Premium Fittings.
- Stylish Bathrooms With Top-notch Fixtures.
- Well-designed Spaces For Optimal Sunlight And Airflow.
- Balconies For Relaxation & Enjoying The Surroundings.

# HIGH-END AMENITIES NOW IN YOUR GRASP!

Kids Play Area

Designer Lobby

First Aid Center

Play Court

Senior Citizens Sit-out

Lawn Area

Yoga & Meditation Zone

Power Backup

Solar Water Heater

Water Recycling

Rain Water Harvesting

Video Doorbell Camera

Swimming Pool

Multipurpose Hall

Crossfit Gym

CCTV 3 Layer Security

Digital Lock To Main Dcoor

Society Management App

Security Assistance On App