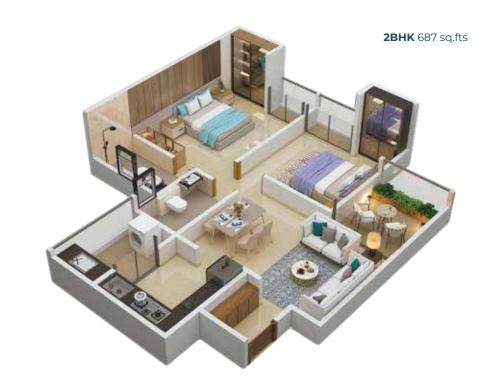

# EXOTICA

Grand Exotica is an impressive commercial and residential project spanning 2.5 acres of land, consisting of one building with 2 wings (a & b), each towering 16 storeys high. The project offers a total of 380 flats with a combination of 2, 2.5, and 3 bhk options. Residents can enjoy a modern lifestyle with a host of amenities spread across 13,000 sqft of dedicated space. Additionally, the mahada building has its separate amenities space, covering 2,000 sqft. The project features two levels of parking in the basement and ground floor, ensuring ample parking space for all residents and visitors.

- 1. Luxurious 2, 2.5 and 3 bhk apartments.
- 2. High-end amenities.
- 3. Prime location in Tathawade.
- 4. Thoughtful design with attention to detail.
- 5. Modern architecture and premium finishes.
- 6. Easy access to essential facilities, schools, and entertainment hubs.

#### WING - A

- A 16-storey building with 190 flats.
- Each floor consists of 12 flats.
- Flats available in 2, 2.5, and 3 bhk configurations.
- High-quality construction and premium finishes.
- Spacious and well-designed living areas.