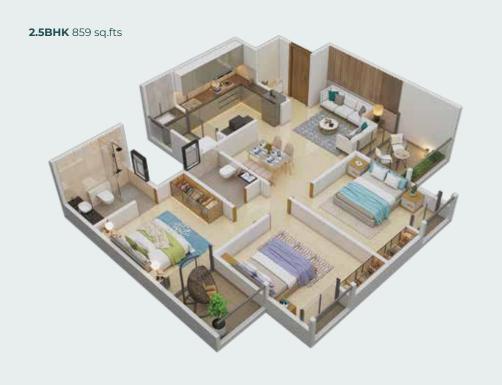

# EXOTICA

Grand Exotica is an impressive commercial and residential project spanning 2.5 acres of land, consisting of one building with 2 wings (a & b), each towering 16 storeys high. The project offers a total of 380 flats with a combination of 2, 2.5, and 3 bhk options. Residents can enjoy a modern lifestyle with a host of amenities spread across 13,000 sqft of dedicated space. Additionally, the mahada building has its separate amenities space, covering 2,000 sqft. The project features two levels of parking in the basement and ground floor, ensuring ample parking space for all residents and visitors.

- 1. Luxurious 2, 2.5 and 3 bhk apartments.
- 2. High-end amenities.
- 3. Prime location in Tathawade.
- 4. Thoughtful design with attention to detail.
- 5. Modern architecture and premium finishes.
- 6. Easy access to essential facilities, schools, and entertainment hubs.

#### WING - A

- A 16-storey building with 190 flats.
- Each floor consists of 12 flats.
- Flats available in 2, 2.5, and 3 bhk configurations.
- High-quality construction and premium finishes.
- Spacious and well-designed living areas.