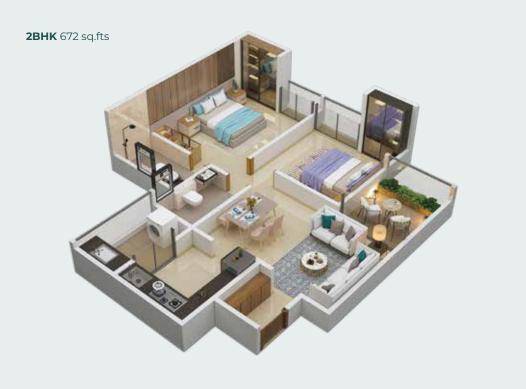

# EXOTICA

Grand Exotica is an impressive commercial and residential project spanning 2.5 acres of land, consisting of one building with 2 wings (a & b), each towering 16 storeys high. The project offers a total of 380 flats with a combination of 2, 2.5, and 3 bhk options. Residents can enjoy a modern lifestyle with a host of amenities spread across 13,000 sqft of dedicated space. Additionally, the mahada building has its separate amenities space, covering 2,000 sqft. The project features two levels of parking in the basement and ground floor, ensuring ample parking space for all residents and visitors.

- 1. Luxurious 2, 2.5 and 3 bhk apartments.
- 2. High-end amenities.
- 3. Prime location in Tathawade.
- 4. Thoughtful design with attention to detail.
- 5. Modern architecture and premium finishes.
- 6. Easy access to essential facilities, schools, and entertainment hubs.

#### WING - A

- A 16-storey building with 190 flats.
- Each floor consists of 12 flats.
- Flats available in 2, 2.5, and 3 bhk configurations.
- High-quality construction and premium finishes.
- Spacious and well-designed living areas.