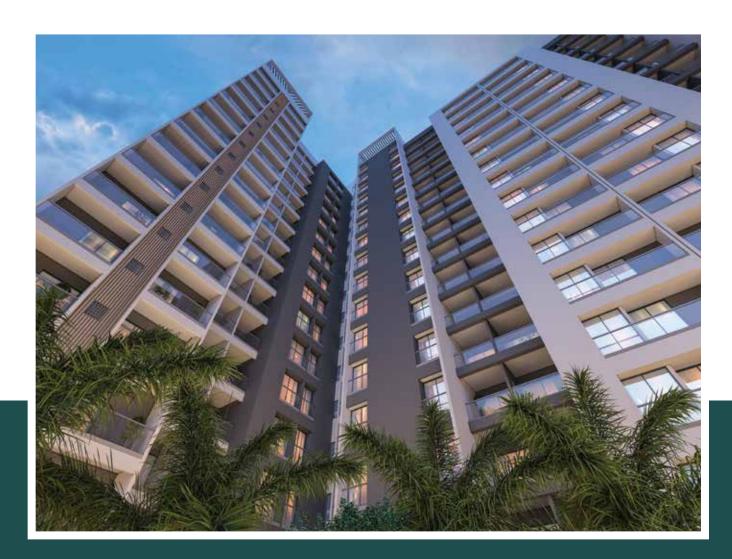

# EXOTICA

Grand Exotica is an impressive commercial and residential project spanning 2.5 acres of land, consisting of one building with 2 wings (a & b), each towering 16 storeys high. The project offers a total of 380 flats with a combination of 2, 2.5, and 3 bhk options. Residents can enjoy a modern lifestyle with a host of amenities spread across 13,000 sqft of dedicated space. Additionally, the mahada building has its separate amenities space, covering 2,000 sqft. The project features two levels of parking in the basement and ground floor, ensuring ample parking space for all residents and visitors.