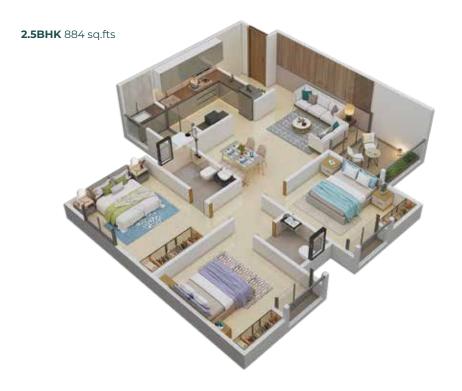

# EXOTICA

Grand Exotica is an impressive commercial and residential project spanning 2.5 acres of land, consisting of one building with 2 wings (a & b), each towering 16 storeys high. The project offers a total of 380 flats with a combination of 2, 2.5, and 3 bhk options. Residents can enjoy a modern lifestyle with a host of amenities spread across 13,000 sqft of dedicated space. Additionally, the mahada building has its separate amenities space, covering 2,000 sqft. The project features two levels of parking in the basement and ground floor, ensuring ample parking space for all residents and visitors.

- 1. Luxurious 2, 2.5 and 3 bhk apartments.
- 2. High-end amenities.
- 3. Prime location in Tathawade.
- 4. Thoughtful design with attention to detail.
- 5. Modern architecture and premium finishes.
- 6. Easy access to essential facilities, schools, and entertainment hubs.

#### WING - A

- A 16-storey building with 190 flats.
- Each floor consists of 12 flats.
- Flats available in 2, 2.5, and 3 bhk configurations.
- High-quality construction and premium finishes.
- Spacious and well-designed living areas.