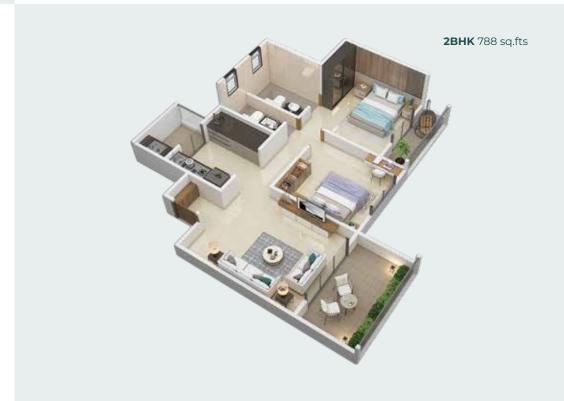

# EXOTICA

Grand Exotica is an impressive commercial and residential project spanning 2.5 acres of land, consisting of one building with 2 wings (a & b), each towering 16 storeys high. The project offers a total of 380 flats with a combination of 2, 2.5, and 3 bhk options. Residents can enjoy a modern lifestyle with a host of amenities spread across 13,000 sqft of dedicated space. Additionally, the mahada building has its separate amenities space, covering 2,000 sqft. The project features two levels of parking in the basement and ground floor, ensuring ample parking space for all residents and visitors.

- 1. Luxurious 2, 2.5 and 3 bhk apartments.
- 2. High-end amenities.
- 3. Prime location in Tathawade.
- 4. Thoughtful design with attention to detail.
- 5. Modern architecture and premium finishes.
- 6. Easy access to essential facilities, schools, and entertainment hubs.

#### WING - B

- Thoughtfully Planned Interiors For Comfort.
- Contemporary Kitchens With Premium Fittings.
- Stylish Bathrooms With Top-notch Fixtures.
- Well-designed Spaces For Optimal Sunlight And Airflow.
- Balconies For Relaxation & Enjoying The Surroundings.