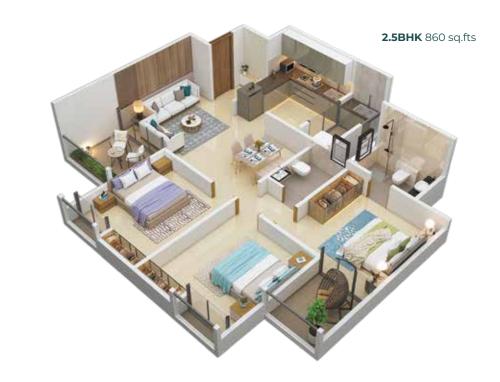

# EXOTICA

Grand Exotica is an impressive commercial and residential project spanning 2.5 acres of land, consisting of one building with 2 wings (a & b), each towering 16 storeys high. The project offers a total of 380 flats with a combination of 2, 2.5, and 3 bhk options. Residents can enjoy a modern lifestyle with a host of amenities spread across 13,000 sqft of dedicated space. Additionally, the mahada building has its separate amenities space, covering 2,000 sqft. The project features two levels of parking in the basement and ground floor, ensuring ample parking space for all residents and visitors.

- 1. Luxurious 2, 2.5 and 3 bhk apartments.
- 2. High-end amenities.
- 3. Prime location in Tathawade.
- 4. Thoughtful design with attention to detail.
- 5. Modern architecture and premium finishes.
- 6. Easy access to essential facilities, schools, and entertainment hubs.

#### WING - B

- Thoughtfully Planned Interiors For Comfort.
- Contemporary Kitchens With Premium Fittings.
- Stylish Bathrooms With Top-notch Fixtures.
- Well-designed Spaces For Optimal Sunlight And Airflow.
- Balconies For Relaxation & Enjoying The Surroundings.