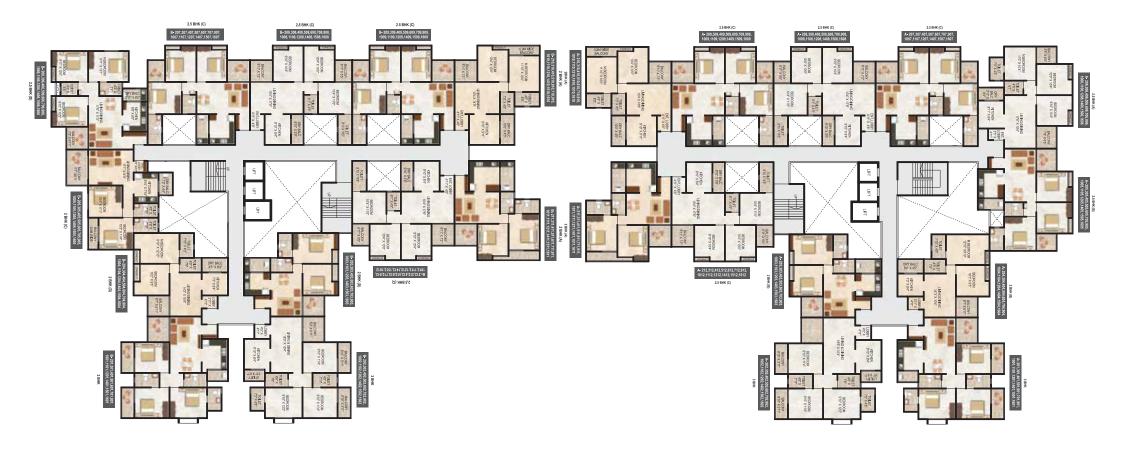

#### WING - A

- A 16-storey building with 190 flats.
- Each floor consists of 12 flats.
- Flats available in 2, 2.5, and 3 bhk configurations.
- High-quality construction and premium finishes.
- Spacious and well-designed living areas.

#### WING - B

- Thoughtfully Planned Interiors For Comfort.
- Contemporary Kitchens With Premium Fittings.
- Stylish Bathrooms With Top-notch Fixtures.
- Well-designed Spaces For Optimal Sunlight And Airflow.
- Balconies For Relaxation & Enjoying The Surroundings.