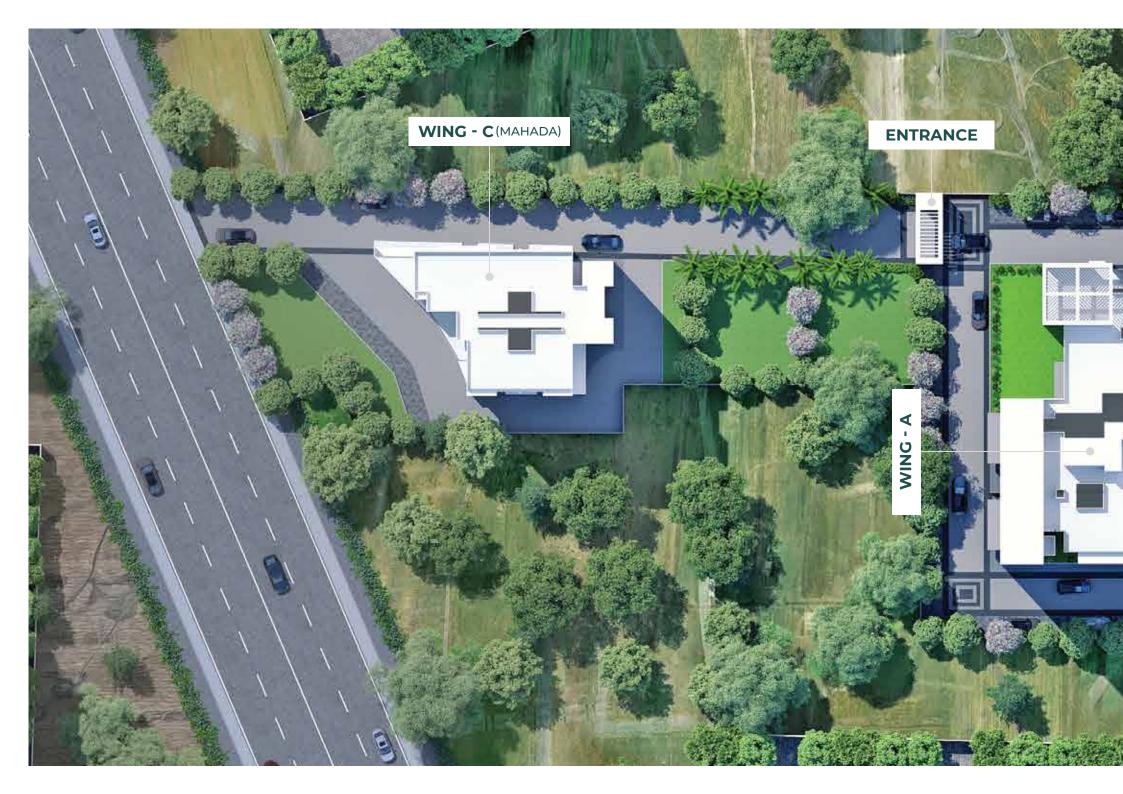

# EXOTICA

Grand Exotica is an impressive commercial and residential project spanning 2.5 acres of land, consisting of one building with 2 wings (a & b), each towering 16 storeys high. The project offers a total of 380 flats with a combination of 2, 2.5, and 3 bhk options. Residents can enjoy a modern lifestyle with a host of amenities spread across 13,000 sqft of dedicated space. Additionally, the mahada building has its separate amenities space, covering 2,000 sqft. The project features two levels of parking in the basement and ground floor, ensuring ample parking space for all residents and visitors.

#### WING - A

- A 16-storey building with 190 flats.
- Each floor consists of 12 flats.
- Flats available in 2, 2.5, and 3 bhk configurations.
- High-quality construction and premium finishes.
- Spacious and well-designed living areas.