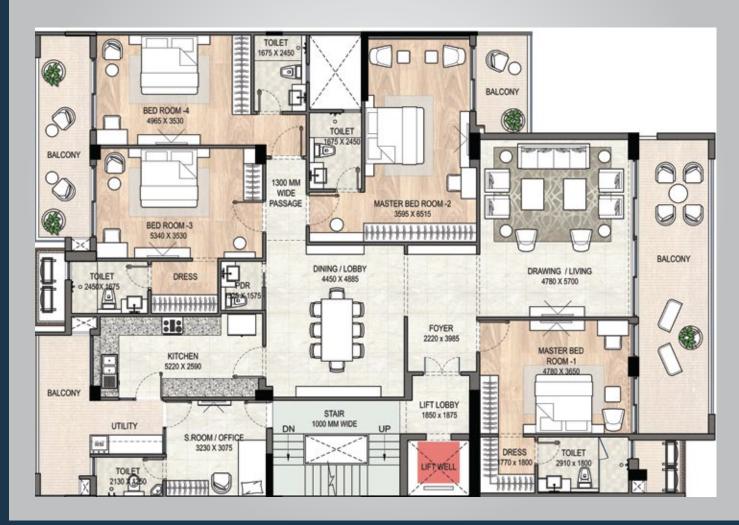

### Floor plans

#### 420 SQM plot (Typical floor plan)

Plan not to scale

Plan not to scale

415.8 SQM plot (Stilt floor plan)

420 SQM plot (Stilt floor plan)

415.8 SQM plot (Terrace floor plan)

420 SQM plot (Terrace floor plan) TERRACE  $\boxtimes$ 