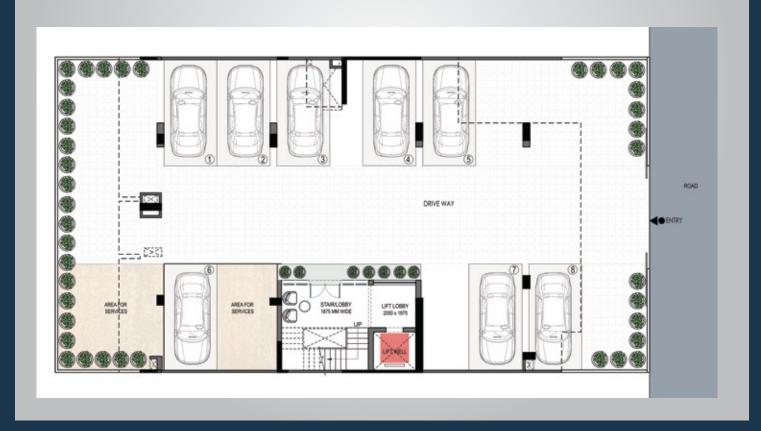

#### 420 SQM plot (Typical floor plan)

Plan not to scale

Plan not to scale

415.8 SQM plot (Stilt floor plan)

420 SQM plot (Stilt floor plan)

415.8 SQM plot (Terrace floor plan)

420 SQM plot (Terrace floor plan) TERRACE  $\boxtimes$ 