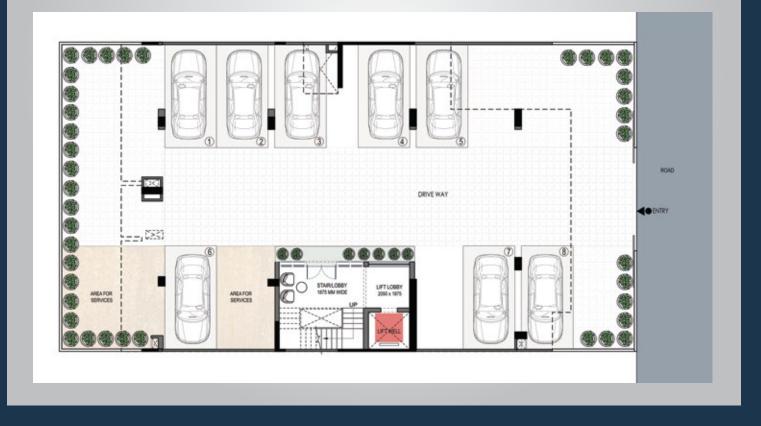

### Floor plans

#### 415.8 SQM plot (Typical floor plan)

#### 420 SQM plot (Typical floor plan)

Plan not to scale

Plan not to scale

415.8 SQM plot (Stilt floor plan)

420 SQM plot (Stilt floor plan)

415.8 SQM plot (Terrace floor plan)

420 SQM plot (Terrace floor plan) TERRACE  $\boxtimes$ 