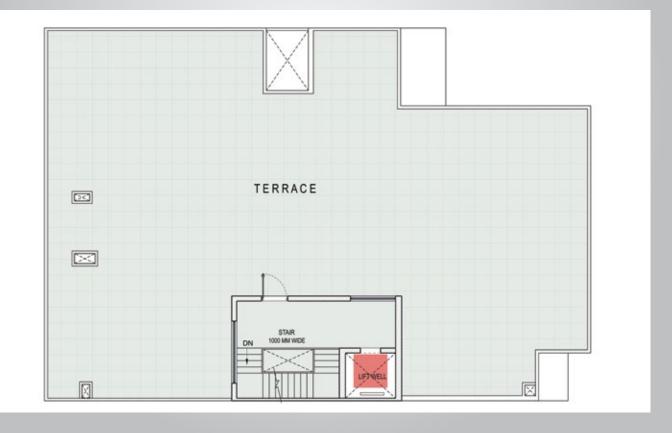

### Floor plans

#### 420 SQM plot (Typical floor plan)

Plan not to scale

Plan not to scale

415.8 SQM plot (Stilt floor plan)

420 SQM plot (Stilt floor plan)

415.8 SQM plot (Terrace floor plan)

420 SQM plot (Terrace floor plan) TERRACE  $\boxtimes$ 