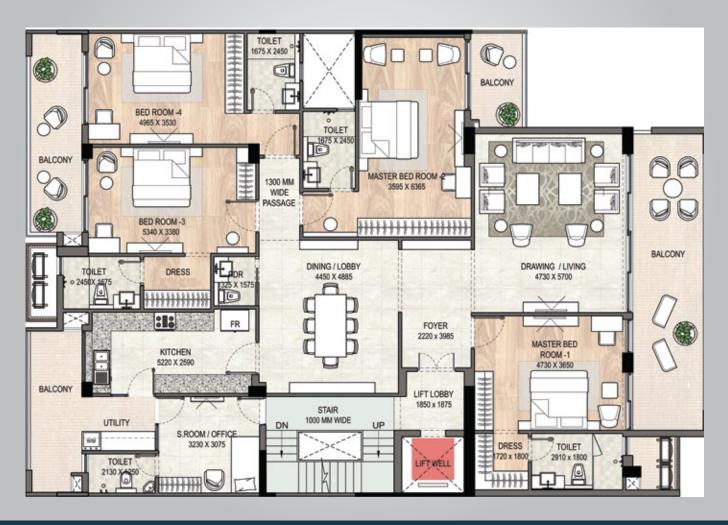

ght fixtures in Balconies.             |

#### PART B - COMMON AREAS IN THE BUILDING

| Capacity of 6 persons                   |
|-----------------------------------------|
|                                         |
| Kota Stone / Indian Stone / Granite.    |
| Flat oil Paint / Acrylic Emulsion / OBD |
| for structural design.                  |
|                                         |

DISCLAIMER: Marble/Granite being natural material have inherent characteristics of color and grain variations. S.room shall not be provided with air conditioning. Specifications are indicative and are subject to change as decided by the Promoter or Competent Authority. Marginal variations may be necessary during construction.

### Floor plans

### Floor plans

#### 415.8 SQM plot (Typical floor plan)



#### 420 SQM plot (Typical floor plan)



Plan not to scale

Plan not to scale

415.8 SQM plot (Stilt floor plan)



420 SQM plot (Stilt floor plan)



415.8 SQM plot (Terrace floor plan)



420 SQM plot (Terrace floor plan) TERRACE  $\boxtimes$ 

Siris Estate | HRERA Registration No. RC/REP/HARERA/GGM/421/153/2020/37 dated 16-10-2020|https://haryanarera.gov.in | Promoter - DLF Utilities Limited

#### Disclaimers:

\*\*Specifications given are as filed with RERA. All specifications and amenities mentioned in this brochure/ advertisement/ promotional document are proposed specifications, amenities and facilities to be provided by the Company, as per approved plans.

Information, images and visuals, drawings, plans or sketches shown in this advertisement and other promotional documents are