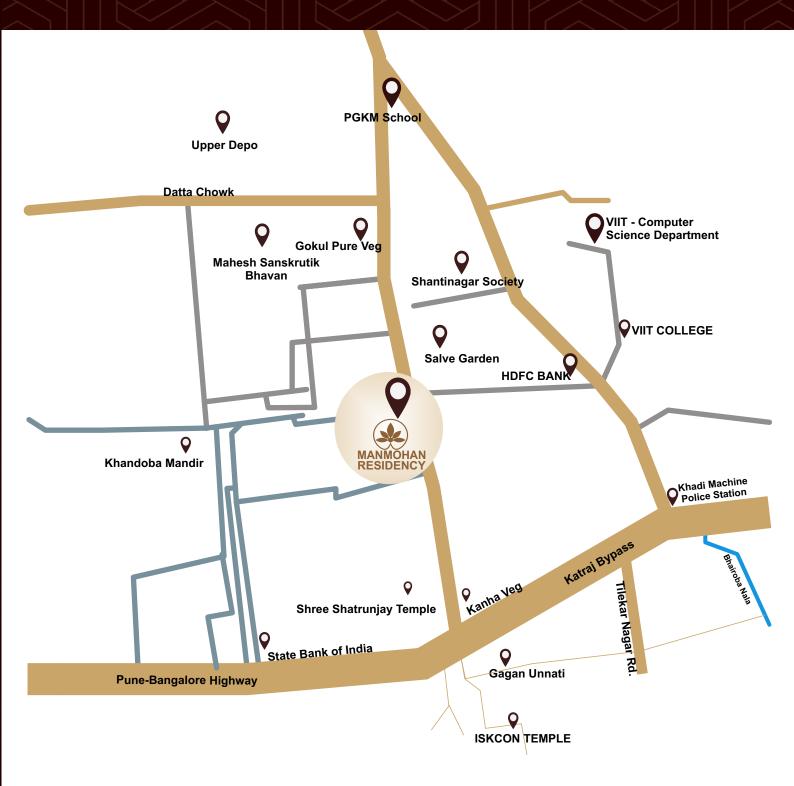

## **NEAR BY LOCATED**

### **SCHOOLS**

- Aaryans World School 1km
- Euro-kids pre school 1 km
- PGKM School 1.4 kms

### **COLLEGES**

- VIIT College 0.75kms
- Bharati Vidhyapeet College 3.5 kms

## **GROCERIES**

- Every day essentials 100mtrsD-Mart 1.7kmsMarket Yard 4kms

#### RESTAURANTS:

- Gokul Hotel 450mtrs
- Cream Corner 500mtrs
- Kanha Hotel 650mtrs

### **BANKS**

- HDFC 0.7kms
- State Bank of India 3.4kms

### **HOSPITALS**

- Bharti Vidhyapeet Hospital 3.5 kmsRuby Hall Clinic 6.4kms

## **TEMPLES**

- Shatrunjay Jain Temple 850mtrs
- Iskcon Temple 1kms

### CONNECTIVITY

- Mumbai Bangalore Highway 2kms
- Railway Station 10kms
- Pune Airport 17kms

## **NEXT LEVEL CONVINIENCE**

Manmohan Residency is located near Gangadham-Shatrunjay road, one of the most well-known areas of Pune. With its close proximity to all your living needs it is the perfect place for you to settle and call it home. With premium location and a convenient lifestyle, this project will surely be a sweet home for you.