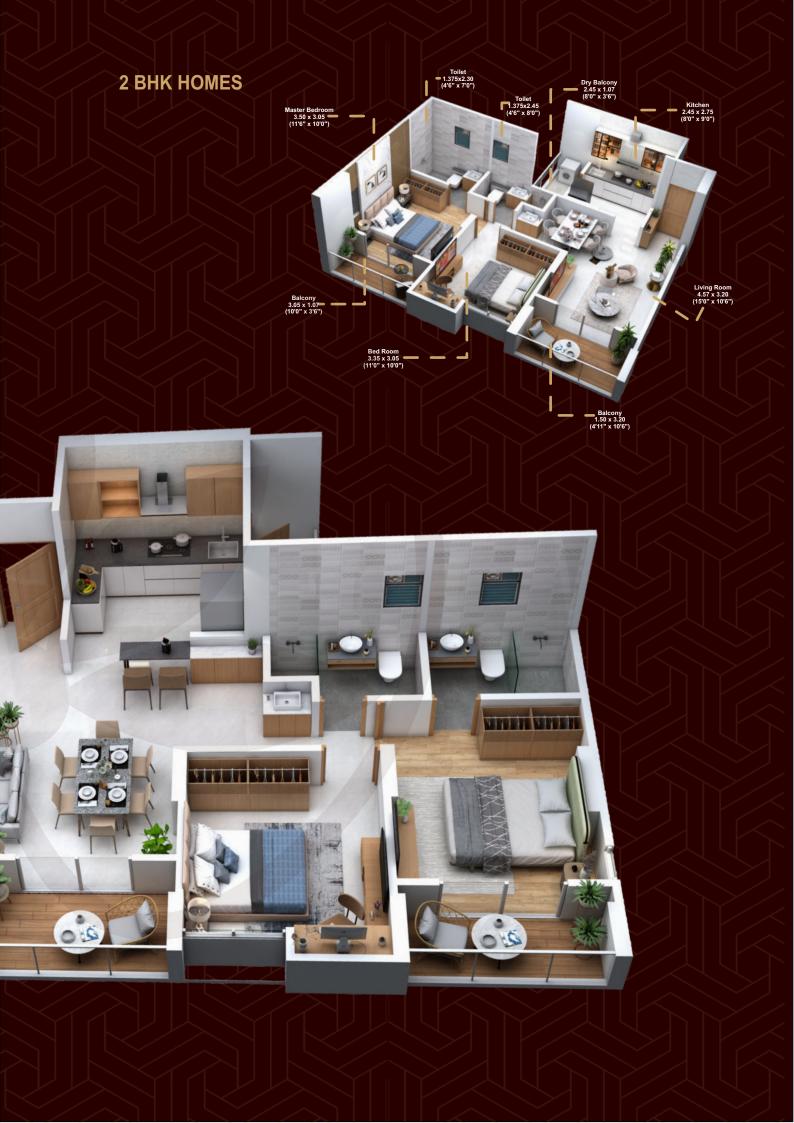

## Customize two homes to make a spacious 4 BHK home.

Our custom-built homes allow you to customize two 2BHK homes into a spacious 4BHK home. With our unique layout, you're guaranteed to find the perfect home for your family.