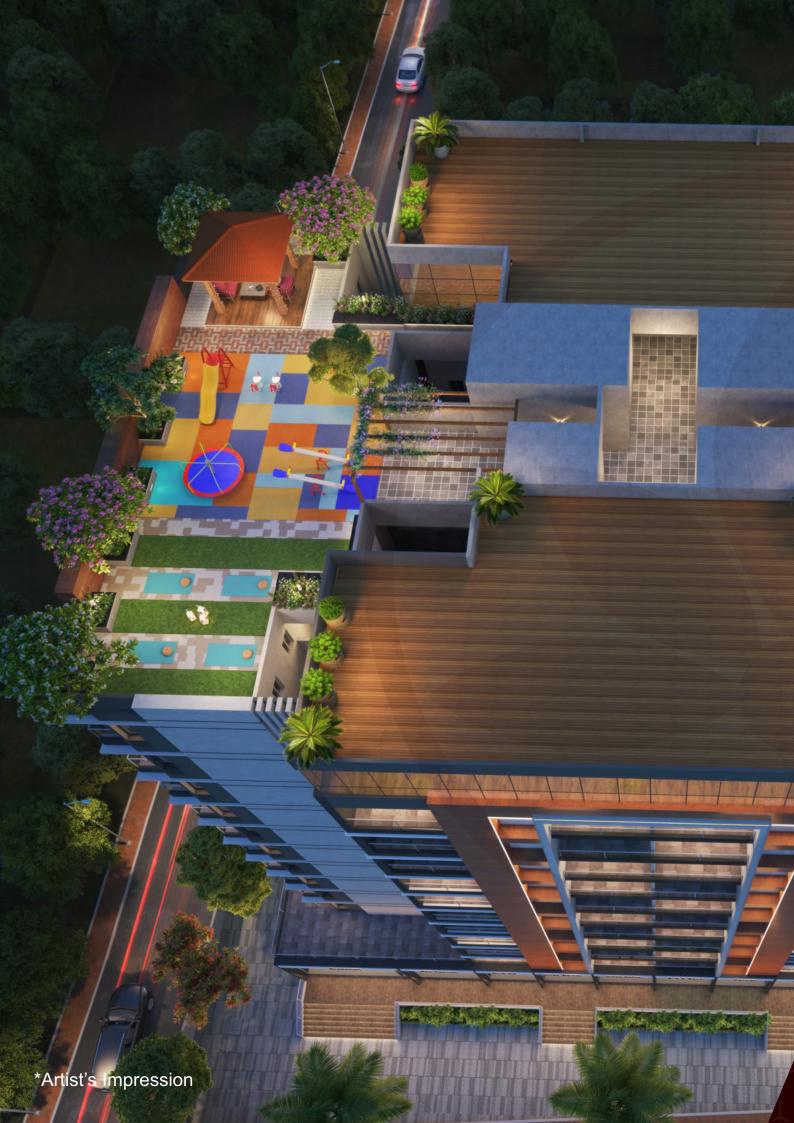

## ----- SPECIAL AMENITIES ------

3200 sqft of Club House With Multipurpose Hall

**Gymnasium & Gaming Room At Terrace** 

3700 sqft of Area Landscaped With

**Terrace Garden And Walkway** 

**CCTV Camera In Parking & All Common Areas** 