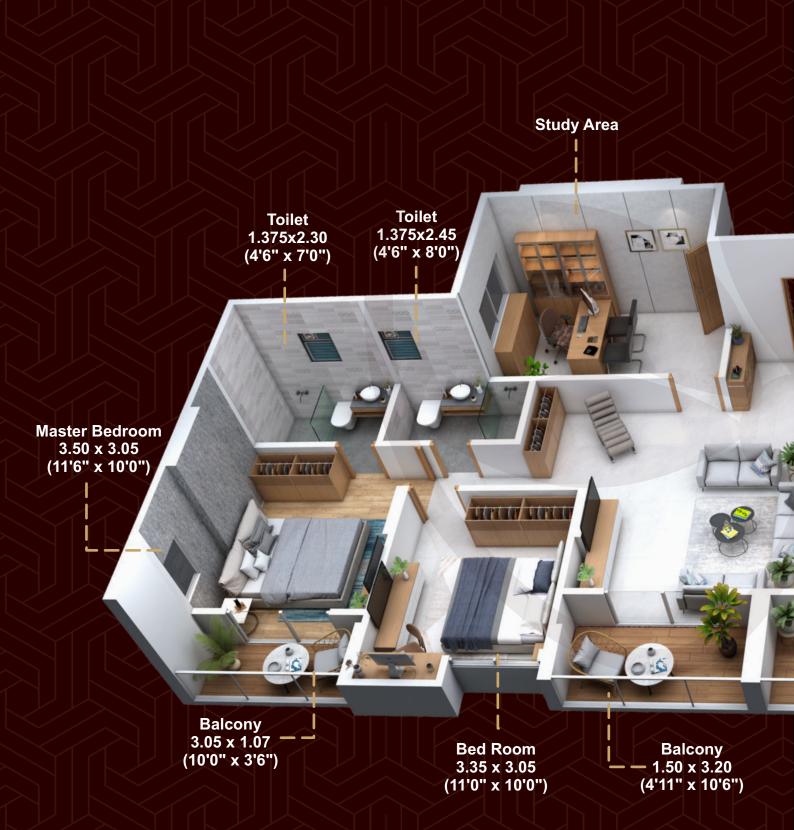

## Customize two homes to make a spacious 4 BHK home.

Our custom-built homes allow you to customize two 2BHK homes into a spacious 4BHK home. With our unique layout, you're guaranteed to find the perfect home for your family.