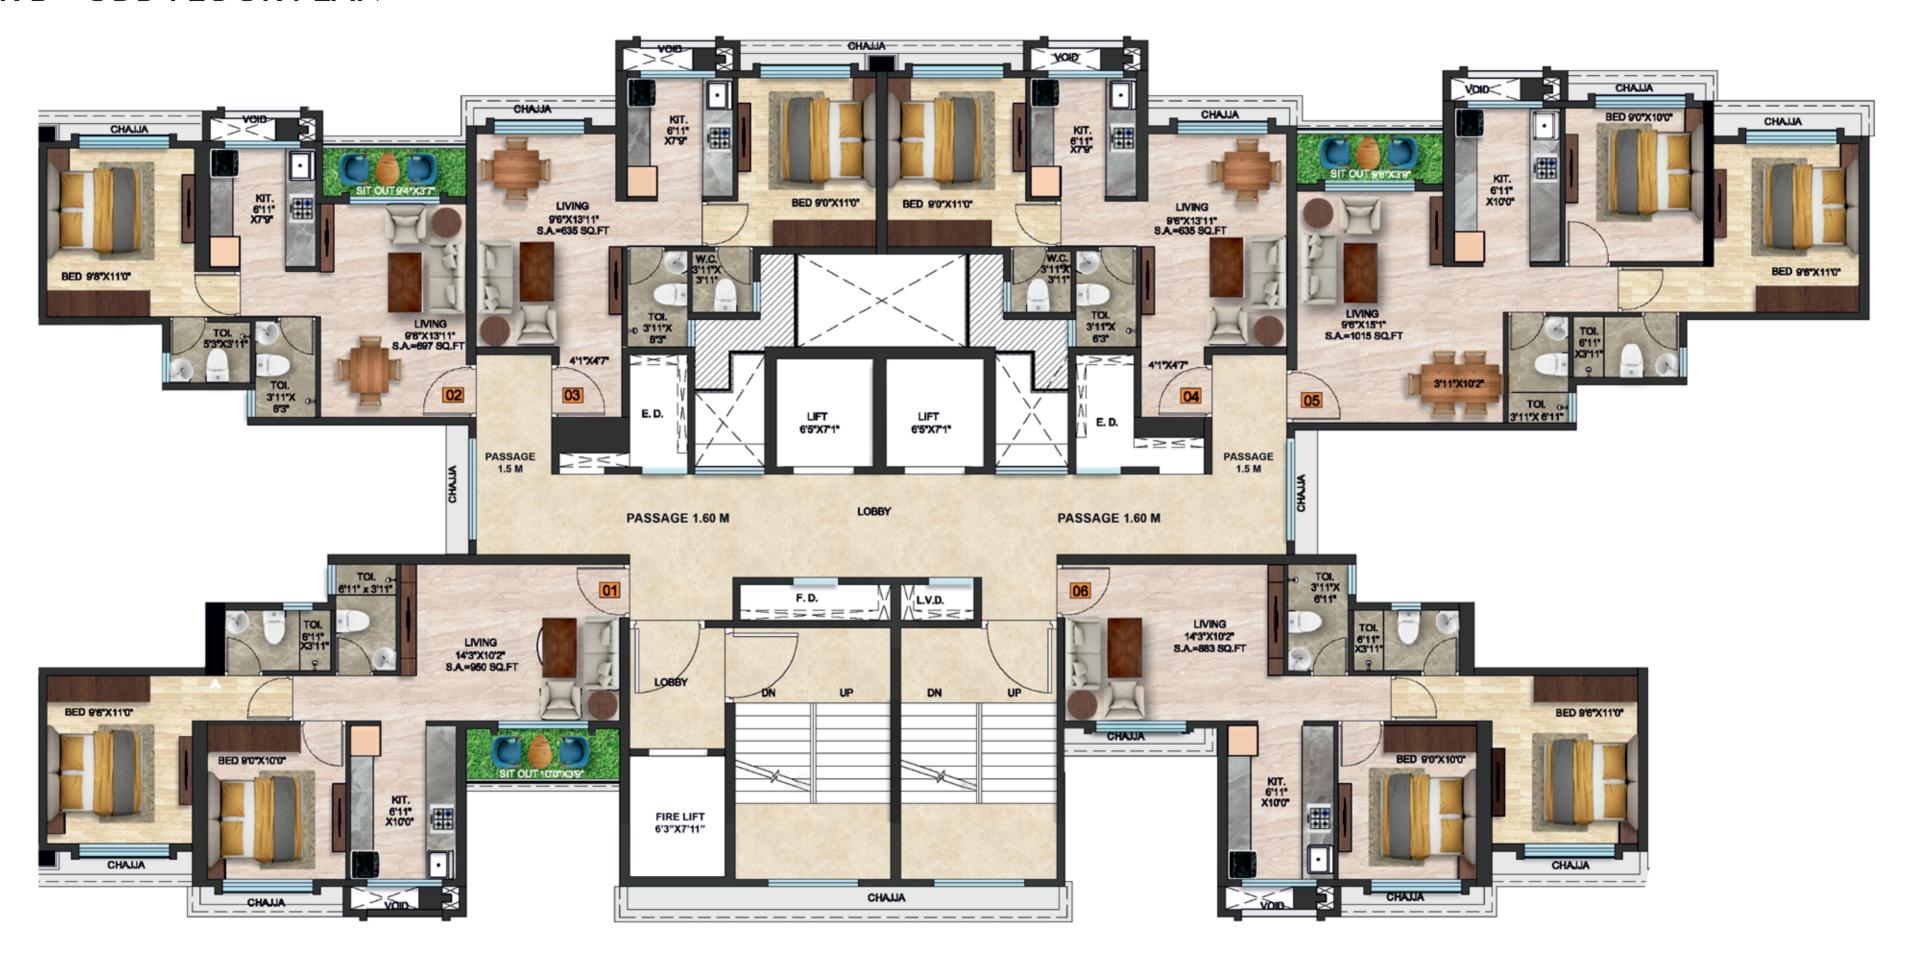

ARBOUR LINK

A monumental bridge uniting the city's east and west effortlessly.



#### SION-PANVEL EXPRESSWAY

A well-designed road system for faster travel between Sion and Panvel.



#### VIRAR-ALIBAUG MULTIMODAL CORRIDOR

Enhancing connectivity between Virar and Alibaug for regional growth



# A GRAND PODIUM DESIGNED FOR YOUR ULTIMATE RECREATION



**LEGENDS** 

20. SKATING RINK

22. POOL STEPS

23. LOBBY

24. PATHWAY

21. JOGGING TRACK

25. KIDS PLAY AREA

26. SEATING AREA

01. OUTDOOR GYM

02. OUTDOOR GAMES

03. WATER FOUNTAIN

04. PEBBLE SEATING

05. GAZEBO

06. PARTY LAWN

07. AMPHITHEATER















# LIFE HO TOH AISI SMART BHI. SPACIOUS BHI.



#### TOWER A - EVEN FLOOR PLAN



#### TOWER A - ODD FLOOR PLAN



#### TOWER B - EVEN FLOOR PLAN



#### TOWER B - ODD FLOOR PLAN



#### TOWER C - EVEN FLOOR PLAN



#### TOWER C - ODD FLOOR PLAN







#### INTERNAL FEATURES

#### **FLOORING**

• Vitrified floorings in all rooms

#### **BATHROOM**

- Designer glazed tiles in bathroom and W.C.
- Anti-skid flooring in bathroom and W.C
- Jaguar or similar sanitary wares and bathroom fittings
- Provision for geyser in bathroom

#### **ELECTRIFICATION**

- Concealed electrical fittings
- Finolex / Legrand / Polycab or any other same quality switches and wires
- MCB / MCCB fitter for safety majors
- Adequate points for TV, Cable, Fridge, A.C., Geyser, Intercom and extra inverter point

#### **DOORS & WINDOWS**

- Decorative main door with good quality hardware fittings
- Powder coated aluminum sliding windows and mosquito net fitted on marble frame
- PVC moulded door with