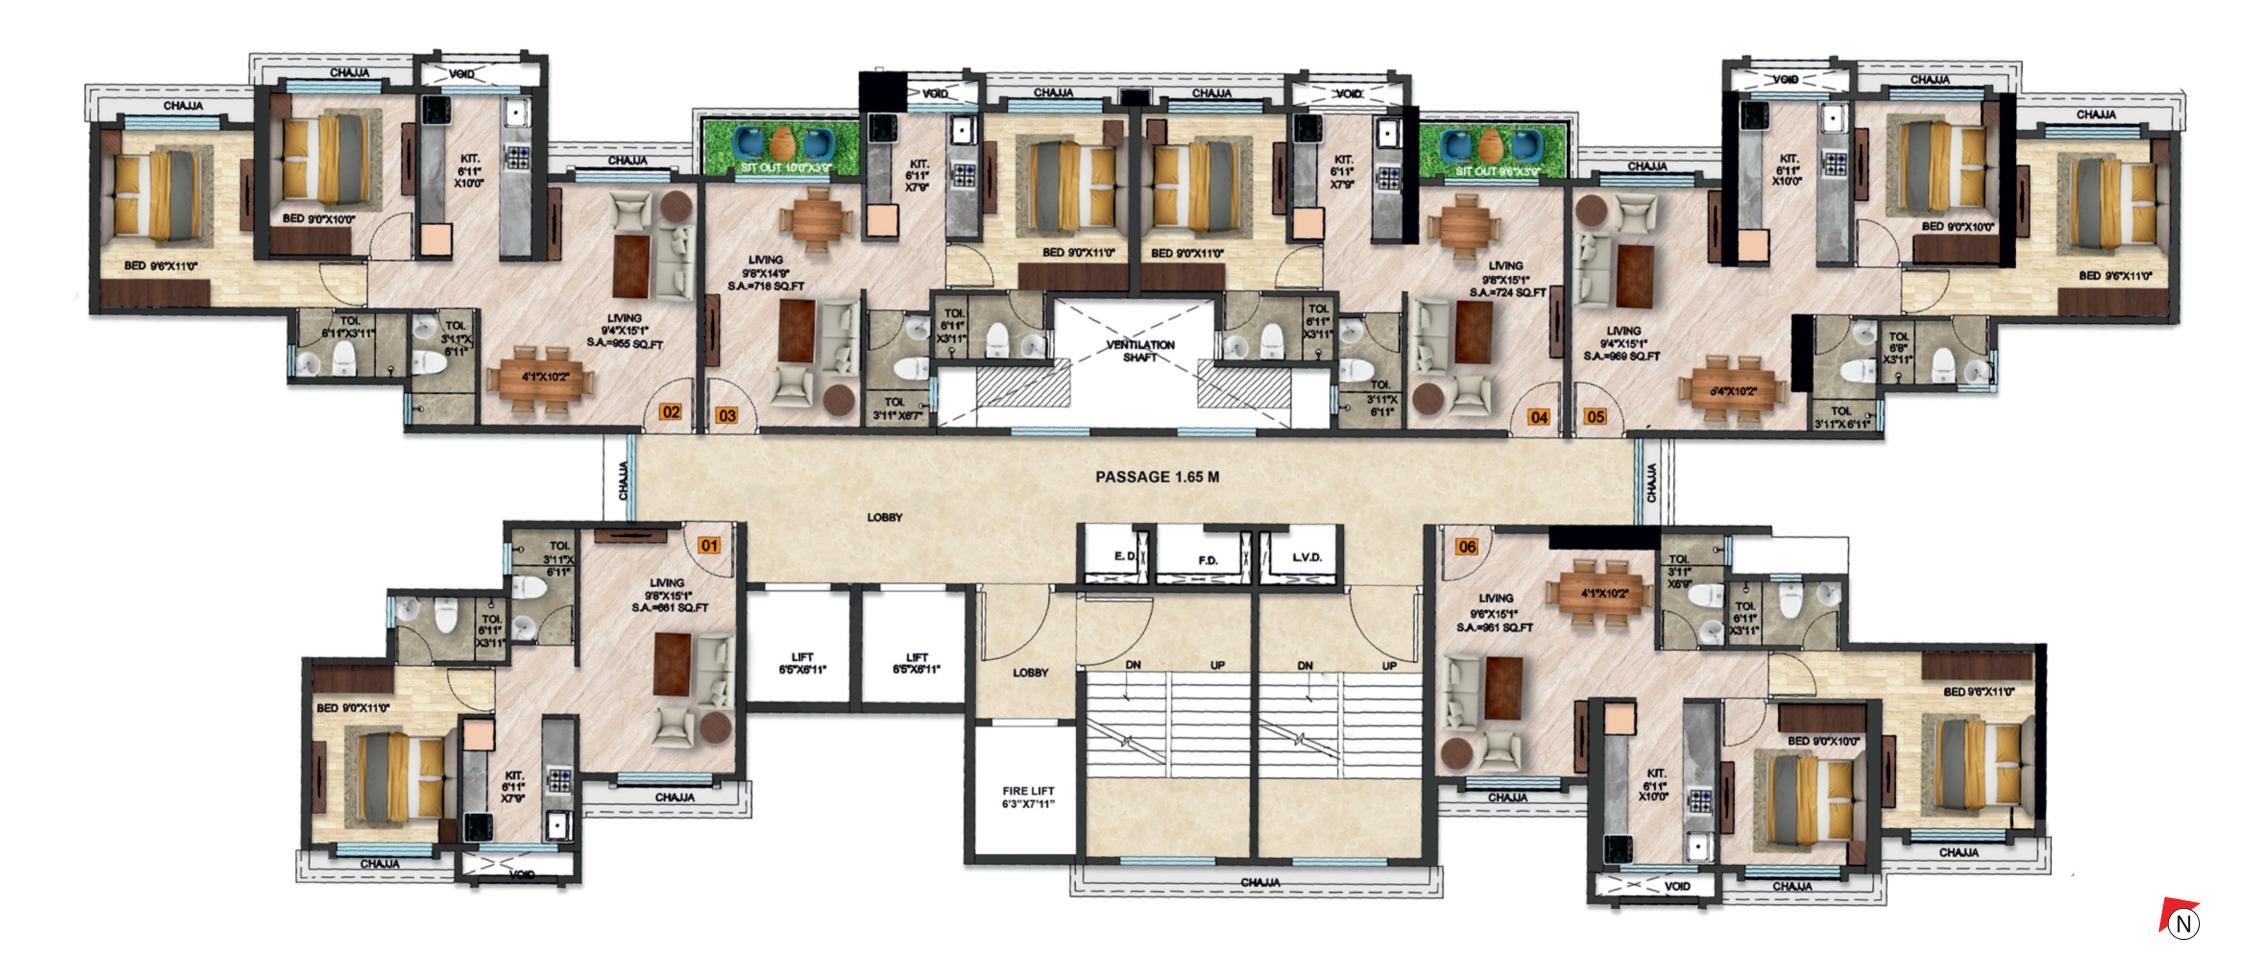

niting the city's east and west effortlessly.



#### SION-PANVEL EXPRESSWAY

A well-designed road system for faster travel between Sion and Panvel.



#### VIRAR-ALIBAUG MULTIMODAL CORRIDOR

Enhancing connectivity between Virar and Alibaug for regional growth



# A GRAND PODIUM DESIGNED FOR YOUR ULTIMATE RECREATION



**LEGENDS** 

20. SKATING RINK

22. POOL STEPS

23. LOBBY

24. PATHWAY

21. JOGGING TRACK

25. KIDS PLAY AREA

26. SEATING AREA

01. OUTDOOR GYM

02. OUTDOOR GAMES

03. WATER FOUNTAIN

04. PEBBLE SEATING

05. GAZEBO

06. PARTY LAWN

07. AMPHITHEATER















# LIFE HO TOH AISI SMART BHI. SPACIOUS BHI.



#### TOWER A - EVEN FLOOR PLAN



#### TOWER A - ODD FLOOR PLAN



#### TOWER B - EVEN FLOOR PLAN



#### TOWER B - ODD FLOOR PLAN



#### TOWER C - EVEN FLOOR PLAN



#### TOWER C - ODD FLOOR PLAN







#### INTERNAL FEATURES

#### **FLOORING**

• Vitrified floorings in all rooms

#### **BATHROOM**

- Designer glazed tiles in bathroom and W.C.
- Anti-skid flooring in bathroom and W.C
- Jaguar or similar sanitary wares and bathroom fittings
- Provision for geyser in bathroom

#### **ELECTRIFICATION**

- Concealed electrical fittings
- Finolex / Legrand / Polycab or any other same quality switches and wires
- MCB / MCCB fitter for safety majors
- Adequate points for TV, Cable, Fridge, A.C., Geyser, Intercom and extra inverter point

#### **DOORS & WINDOWS**

- Decorative main door with good quality hardware fittings
- Powder coated aluminum sliding windows and mosquito net fitted on marble frame
- PVC moulded door with marble frame work in bathroom and