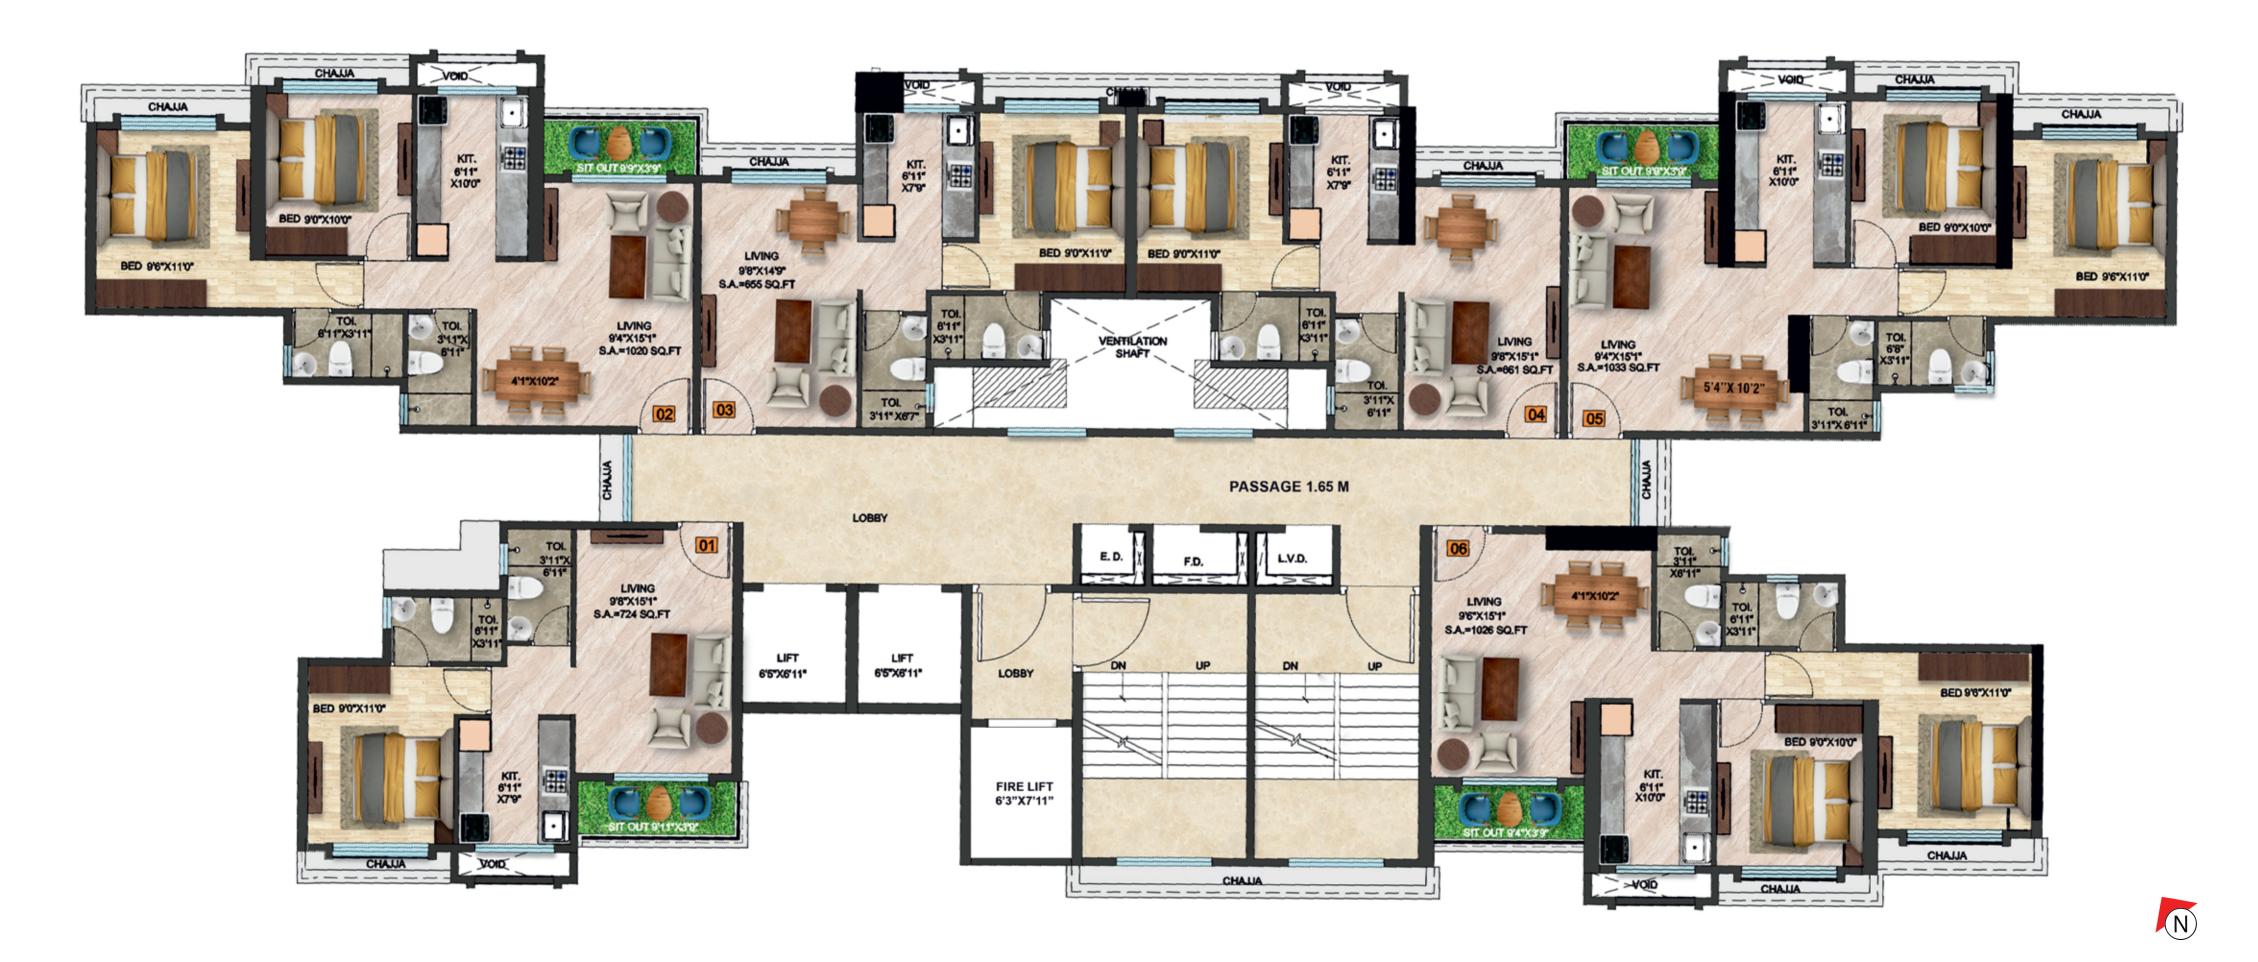

ffortlessly.



#### SION-PANVEL EXPRESSWAY

A well-designed road system for faster travel between Sion and Panvel.



#### VIRAR-ALIBAUG MULTIMODAL CORRIDOR

Enhancing connectivity between Virar and Alibaug for regional growth



# A GRAND PODIUM DESIGNED FOR YOUR ULTIMATE RECREATION



**LEGENDS** 

20. SKATING RINK

22. POOL STEPS

23. LOBBY

24. PATHWAY

21. JOGGING TRACK

25. KIDS PLAY AREA

26. SEATING AREA

01. OUTDOOR GYM

02. OUTDOOR GAMES

03. WATER FOUNTAIN

04. PEBBLE SEATING

05. GAZEBO

06. PARTY LAWN

07. AMPHITHEATER















# LIFE HO TOH AISI SMART BHI. SPACIOUS BHI.



#### TOWER A - EVEN FLOOR PLAN



#### TOWER A - ODD FLOOR PLAN



#### TOWER B - EVEN FLOOR PLAN



#### TOWER B - ODD FLOOR PLAN



#### TOWER C - EVEN FLOOR PLAN



#### TOWER C - ODD FLOOR PLAN







#### INTERNAL FEATURES

#### **FLOORING**

• Vitrified floorings in all rooms

#### **BATHROOM**

- Designer glazed tiles in bathroom and W.C.
- Anti-skid flooring in bathroom and W.C
- Jaguar or similar sanitary wares and bathroom fittings
- Provision for geyser in bathroom

#### **ELECTRIFICATION**

- Concealed electrical fittings
- Finolex / Legrand / Polycab or any other same quality switches and wires
- MCB / MCCB fitter for safety majors
- Adequate points for TV, Cable, Fridge, A.C., Geyser, Intercom and extra inverter point

#### **DOORS & WINDOWS**

- Decorative main door with good quality hardware fittings
- Powder coated aluminum sliding windows and mosquito net fitted on marble frame
- PVC moulded door with marble frame work in bathroom and W.C.

#### **PAINTS**

- Plastic