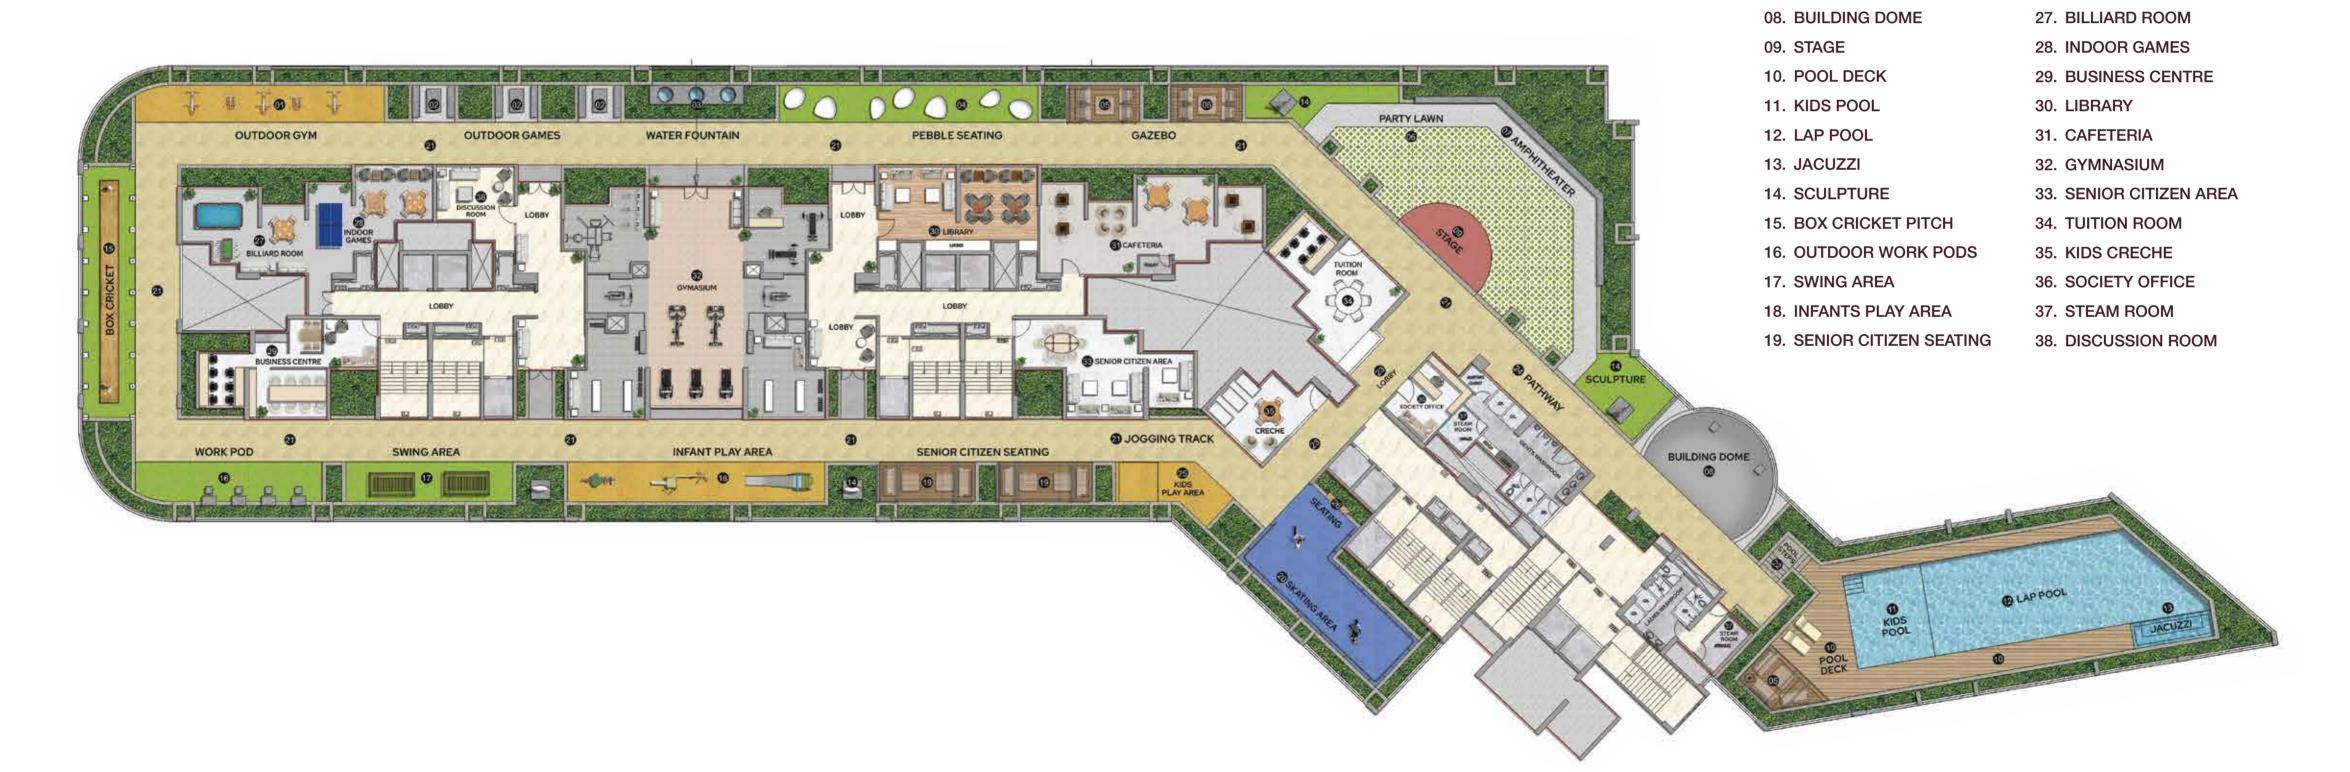

# A GRAND PODIUM DESIGNED FOR YOUR ULTIMATE RECREATION

**LEGENDS** 

20. SKATING RINK

22. POOL STEPS

23. LOBBY

24. PATHWAY

21. JOGGING TRACK

25. KIDS PLAY AREA

26. SEATING AREA

01. OUTDOOR GYM

02. OUTDOOR GAMES

03. WATER FOUNTAIN

04. PEBBLE SEATING

05. GAZEBO

06. PARTY LAWN

07. AMPHITHEATER