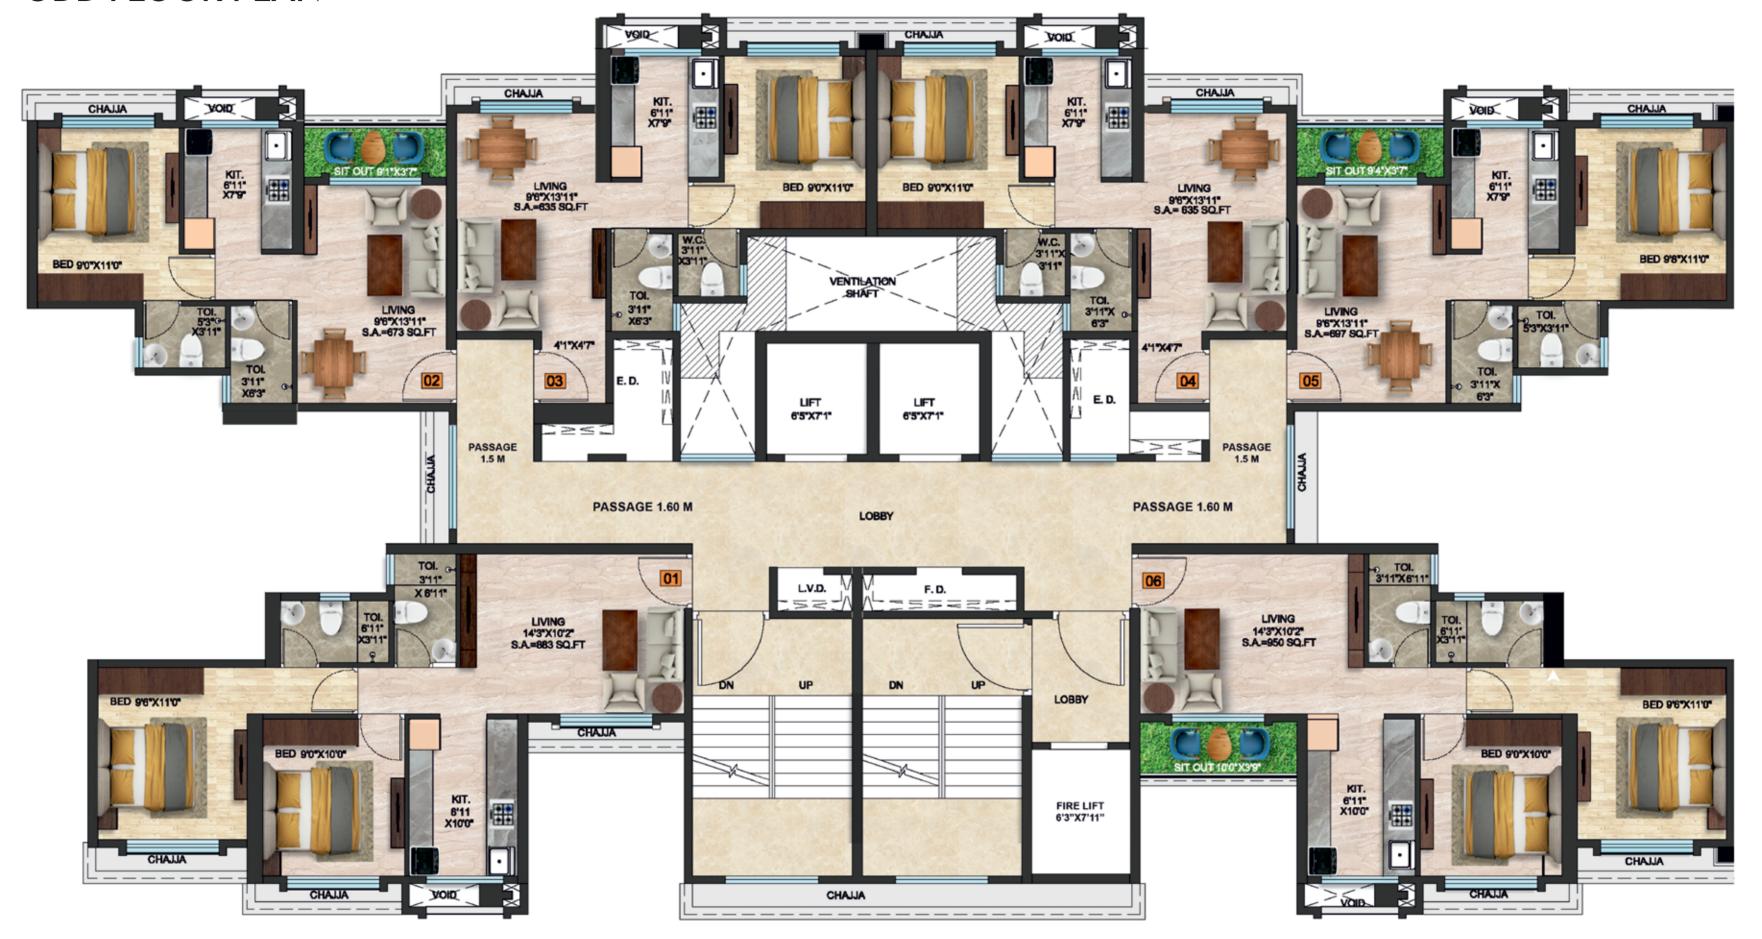

and the new airport for swift commuting







#### MUMBAI TRANS HARBOUR LINK

A monumental bridge uniting the city's east and west effortlessly.



#### SION-PANVEL EXPRESSWAY

A well-designed road system for faster travel between Sion and Panvel.



#### VIRAR-ALIBAUG MULTIMODAL CORRIDOR

Enhancing connectivity between Virar and Alibaug for regional growth



# A GRAND PODIUM DESIGNED FOR YOUR ULTIMATE RECREATION



**LEGENDS** 

20. SKATING RINK

22. POOL STEPS

23. LOBBY

24. PATHWAY

21. JOGGING TRACK

25. KIDS PLAY AREA

26. SEATING AREA

01. OUTDOOR GYM

02. OUTDOOR GAMES

03. WATER FOUNTAIN

04. PEBBLE SEATING

05. GAZEBO

06. PARTY LAWN

07. AMPHITHEATER















# LIFE HO TOH AISI SMART BHI. SPACIOUS BHI.



#### TOWER A - EVEN FLOOR PLAN



#### TOWER A - ODD FLOOR PLAN



#### TOWER B - EVEN FLOOR PLAN



#### TOWER B - ODD FLOOR PLAN



#### TOWER C - EVEN FLOOR PLAN



#### TOWER C - ODD FLOOR PLAN







#### INTERNAL FEATURES

#### **FLOORING**

• Vitrified floorings in all rooms

#### **BATHROOM**

- Designer glazed tiles in bathroom and W.C.
- Anti-skid flooring in bathroom and W.C
- Jaguar or similar sanitary wares and bathroom fittings
- Provision for geyser in bathroom

#### **ELECTRIFICATION**

- Concealed electrical fittings
- Finolex / Legrand / Polycab or any other same quality switches and wires
- MCB / MCCB fitter for safety majors
- Adequate points for TV, Cable, Fridge, A.C., Geyser, Intercom and extra inverter point

#### **DOORS & WINDOWS**

- Decorative main door with good quality hardware fittings
- Powder coated aluminum sliding wind