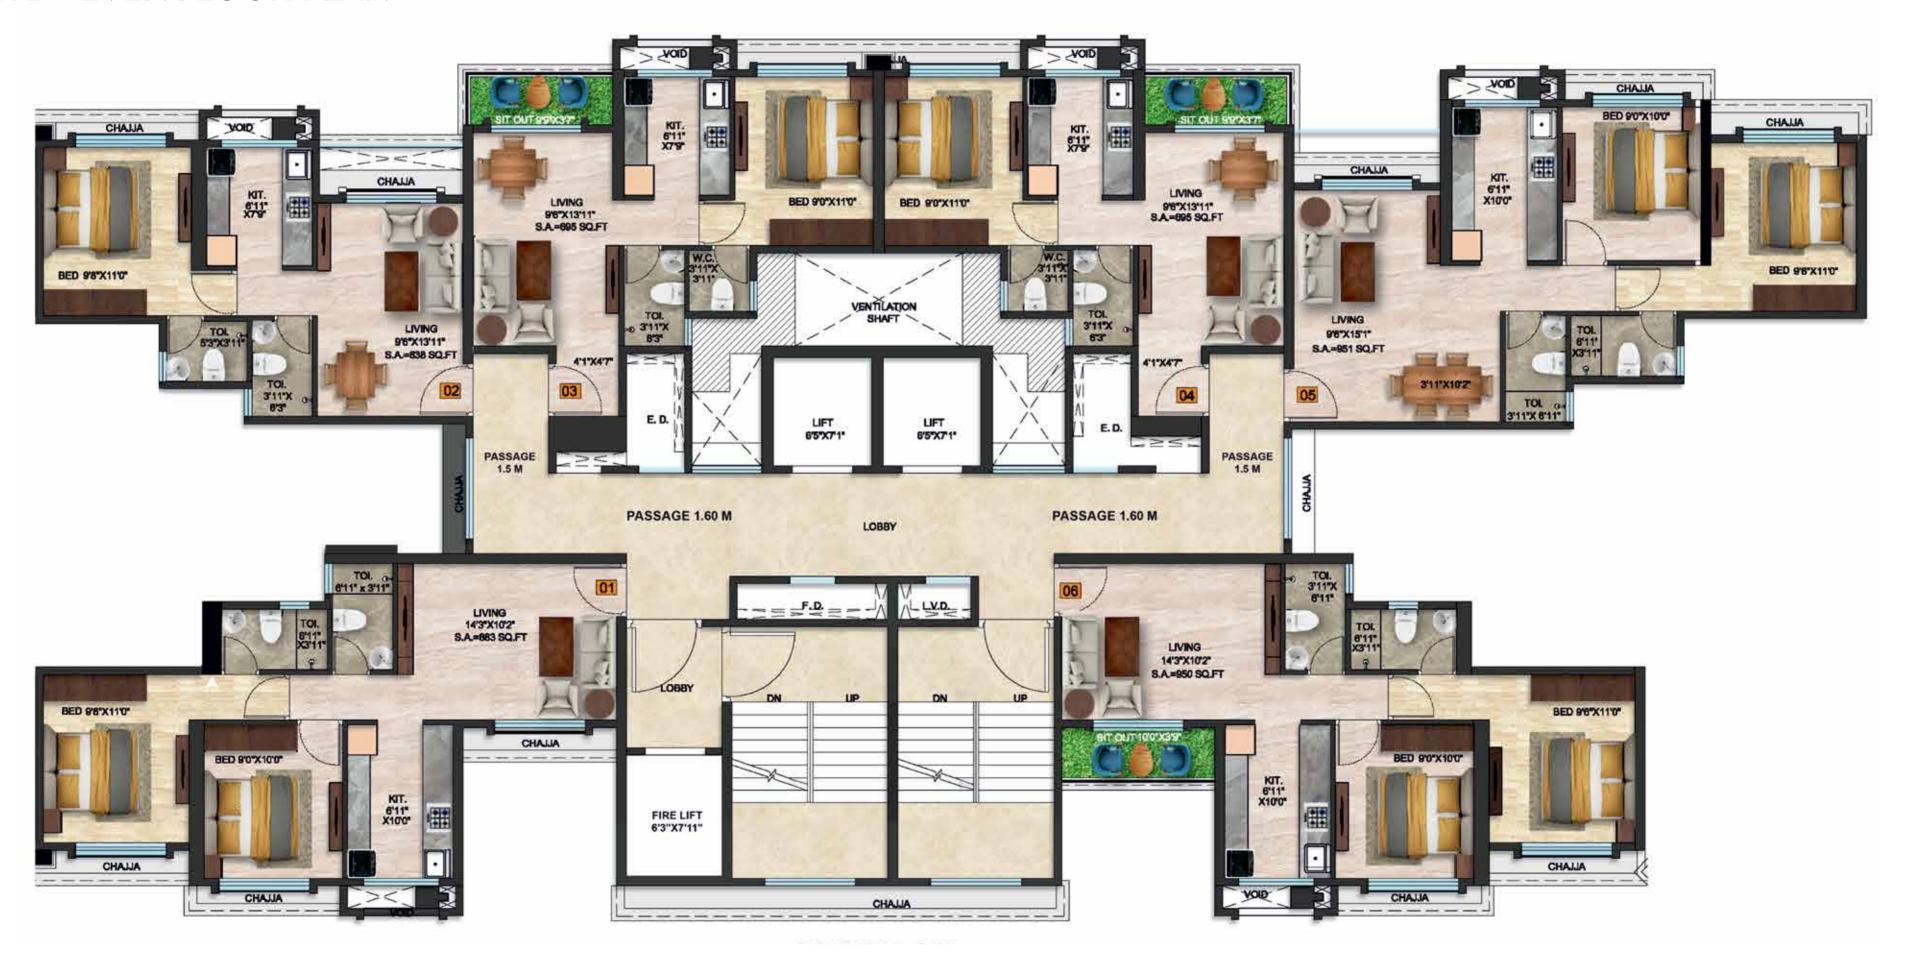

muting







#### MUMBAI TRANS HARBOUR LINK

A monumental bridge uniting the city's east and west effortlessly.



#### SION-PANVEL EXPRESSWAY

A well-designed road system for faster travel between Sion and Panvel.



#### VIRAR-ALIBAUG MULTIMODAL CORRIDOR

Enhancing connectivity between Virar and Alibaug for regional growth



# A GRAND PODIUM DESIGNED FOR YOUR ULTIMATE RECREATION



**LEGENDS** 

20. SKATING RINK

22. POOL STEPS

23. LOBBY

24. PATHWAY

21. JOGGING TRACK

25. KIDS PLAY AREA

26. SEATING AREA

01. OUTDOOR GYM

02. OUTDOOR GAMES

03. WATER FOUNTAIN

04. PEBBLE SEATING

05. GAZEBO

06. PARTY LAWN

07. AMPHITHEATER















# LIFE HO TOH AISI SMART BHI. SPACIOUS BHI.



#### TOWER A - EVEN FLOOR PLAN



#### TOWER A - ODD FLOOR PLAN



#### TOWER B - EVEN FLOOR PLAN



#### TOWER B - ODD FLOOR PLAN



#### TOWER C - EVEN FLOOR PLAN



#### TOWER C - ODD FLOOR PLAN







#### INTERNAL FEATURES

#### **FLOORING**

• Vitrified floorings in all rooms

#### **BATHROOM**

- Designer glazed tiles in bathroom and W.C.
- Anti-skid flooring in bathroom and W.C
- Jaguar or similar sanitary wares and bathroom fittings
- Provision for geyser in bathroom

#### **ELECTRIFICATION**

- Concealed electrical fittings
- Finolex / Legrand / Polycab or any other same quality switches and wires
- MCB / MCCB fitter for safety majors
- Adequate points for TV, Cable, Fridge, A.C., Geyser, Intercom and extra inverter point

#### **DOORS & WINDOWS**

- Decorative main door with good quality hardware fittings
- Powder coated aluminum sliding windows and mosquito net fitted on mar