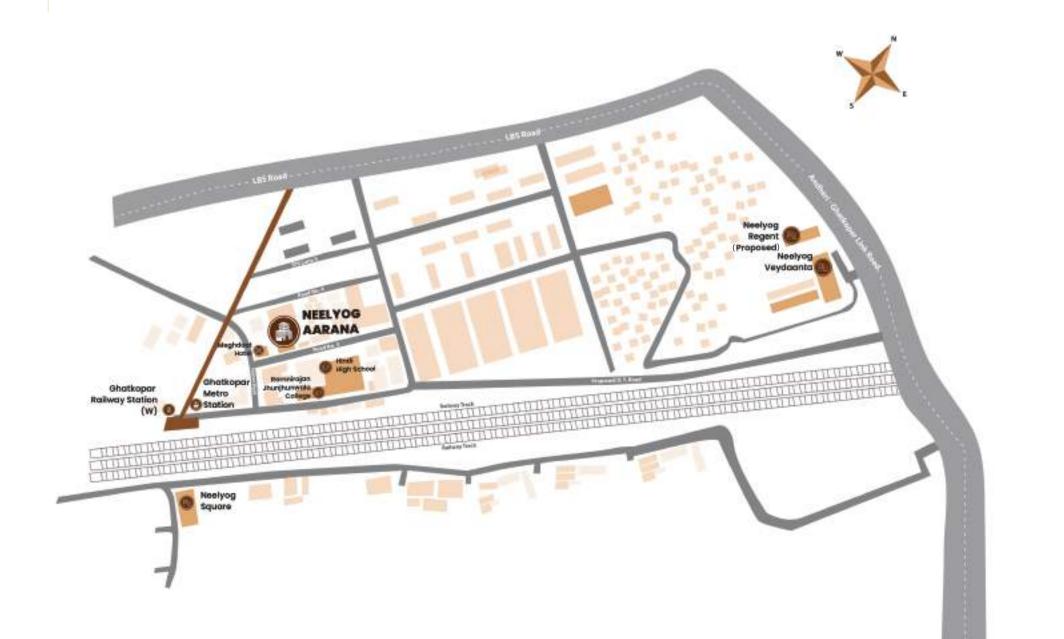

### A WORLD CONNECTING MUMBAI TO YOU

#### Transport

Ghatkopar Railway Station/Metro Station/Bus Depot: 2 mins (Walk)

### Entertainment, Health and fitness

Neelyog Inox Theatre: 5 mins (Walk)
R City Mall: 7 mins (1.8 kms, by Car)
Phoenix Market City: 15 mins (Approx. 3 kms, by Car)
Jolly Gymkhana: 10 mins (Approx. 1.5 kms, by Car)

### Religion and Spirituality

Ganpati Mandir: 9 mins (Approx. 2.2 kms, by Car)

Munisuvarat Derasar: 5 mins (Approx. 1.3 kms, by Car)

Shree Swaminarayan Mandir: 5 mins (Approx. 1.6 kms, by Car)

#### Medical Facilities

Supreme Multi Speciality & Arogyasetu Hospital LLP: 7 mins (Approx. 1.5 kms, by Car)

Vatsal NICU and Children's Hospital: 5 mins (Approx. 1.4 kms by Car)

Sarvodaya Hospital: 4 mins (1.2 kms by Car)

Zynova Shalby Hospital: 4 mins (Approx. 1.2 kms by Car) Hindu Sabha Hospital: 3 mins (Approx. 500 m by Car)

### Accessibility

Lal Bahadur Shastri Marg: 4 mins (by Car)

Eastern Express Highway: 8 mins (Approx. 4 kms, by Car)

Domestic Airport: 25 mins (Approx. 9.5 kms, by Car)

SCLR: 15 mins (Approx. 5.5 kms by Car)

Eastern Freeway: 14 mins (Approx. 3.5 kms, by Car)

#### **Education Facilities**

Jhunjhunwala College: 2 mins (280 m)

Somaiya Vidyavihar College: 9 mins (Approx. 3 kms)

Universal High School: 10 mins (1.8 kms)

Garodia International School: 10 mins (Approx. 2 kms)