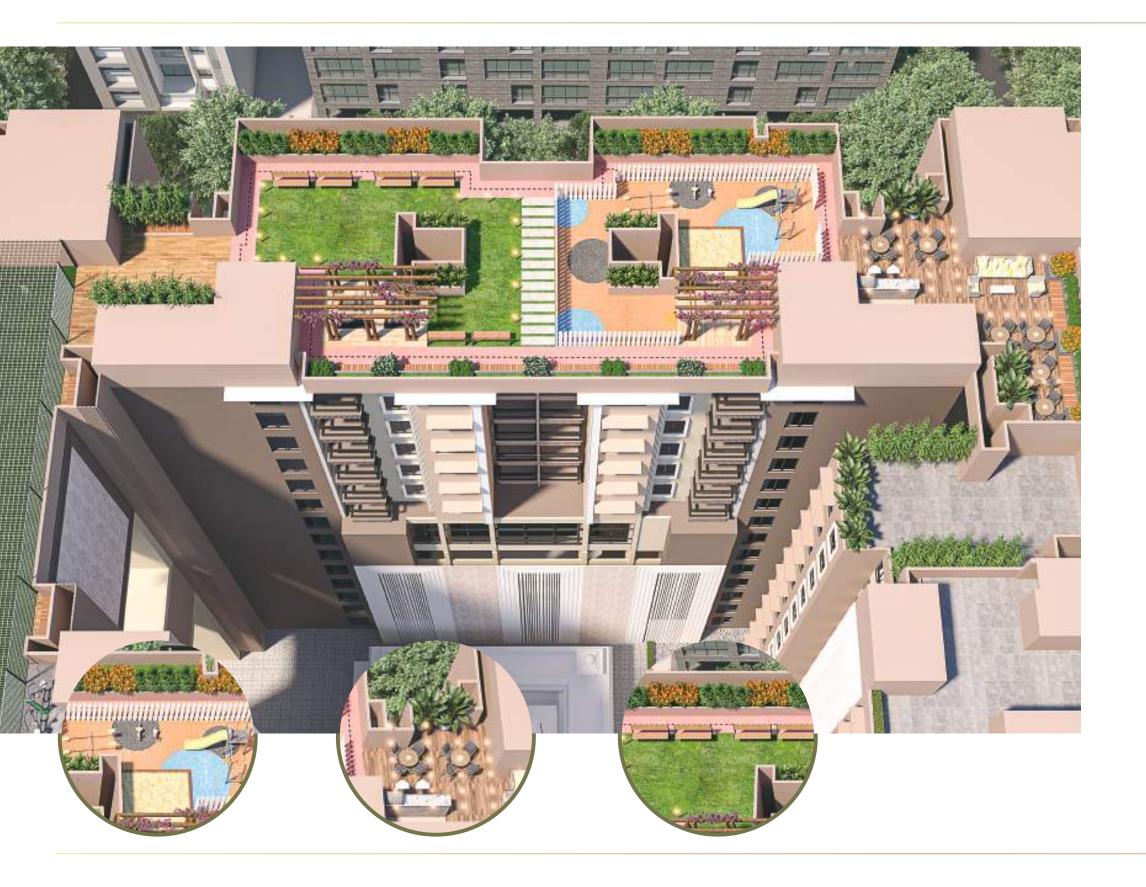

# A WORLD OF LEISURELY WALKS, LANDSCAPE PLAY AREAS & GET-TOGETHERS

Create cherished memories with friends and families perched on the rooftop overlooking the hustle & bustle of the city below. This will be your new one-stop destination for fun-filled, rollicking parties and get-togethers. Now there is one more reason to be the center of attraction in your circle.

- ♦ Senior Citizen Lounge
- oomor onizon zoung
- Sand Pit
- Jogging Track
- Open Gym & Indoor Gym

- Artificial Turf
- Yoga & Meditation Space
- Rough & Tumble Toddler's Play Area
- Open Air Barbeque And Lounge