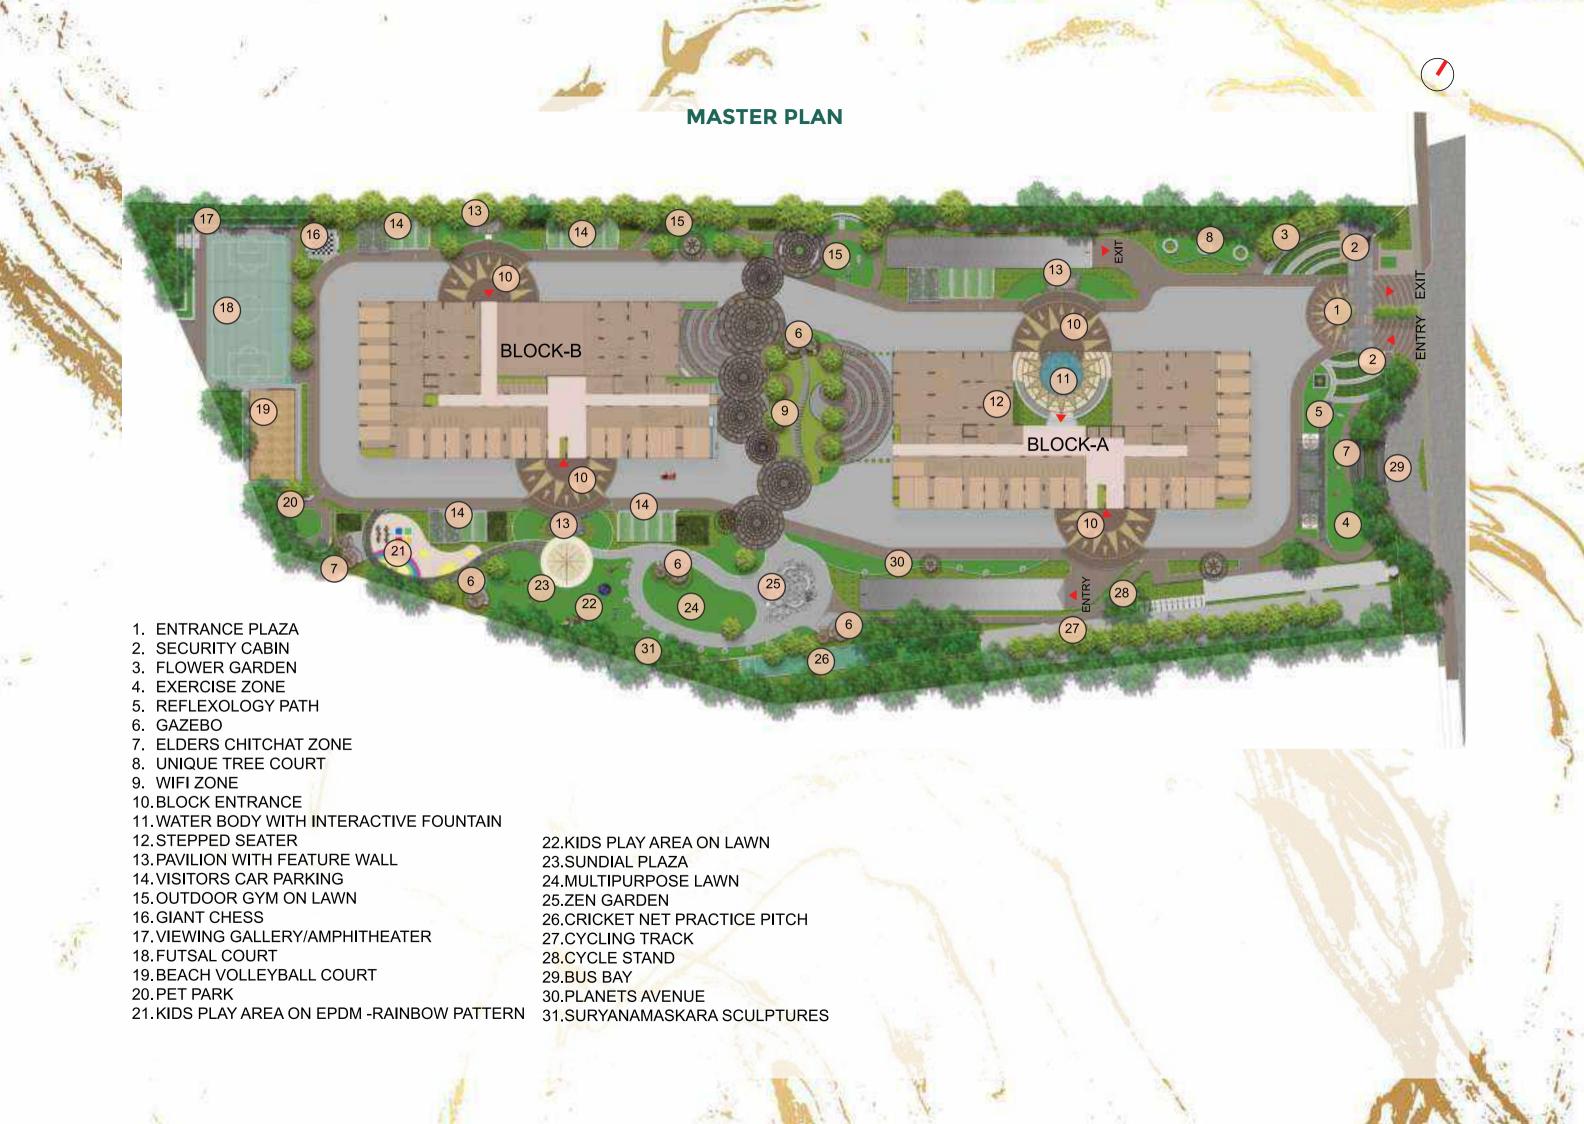

# ALL AMENITIES AT A GLANCE:

Flower Garden | Sundial Plaza | Exercise Zone | Reflexology Path | Gazebo | Outdoor Party Space | Senior's Enclave | Tree Court | Clubhouse | Swimming Pool | Wi-Fi Zone | Open-Air Gym | Checkmate | Amphitheatre | Futsal Court | Beach Volleyball Court | Pet Park | Kids Play Area | Visitor's Parking