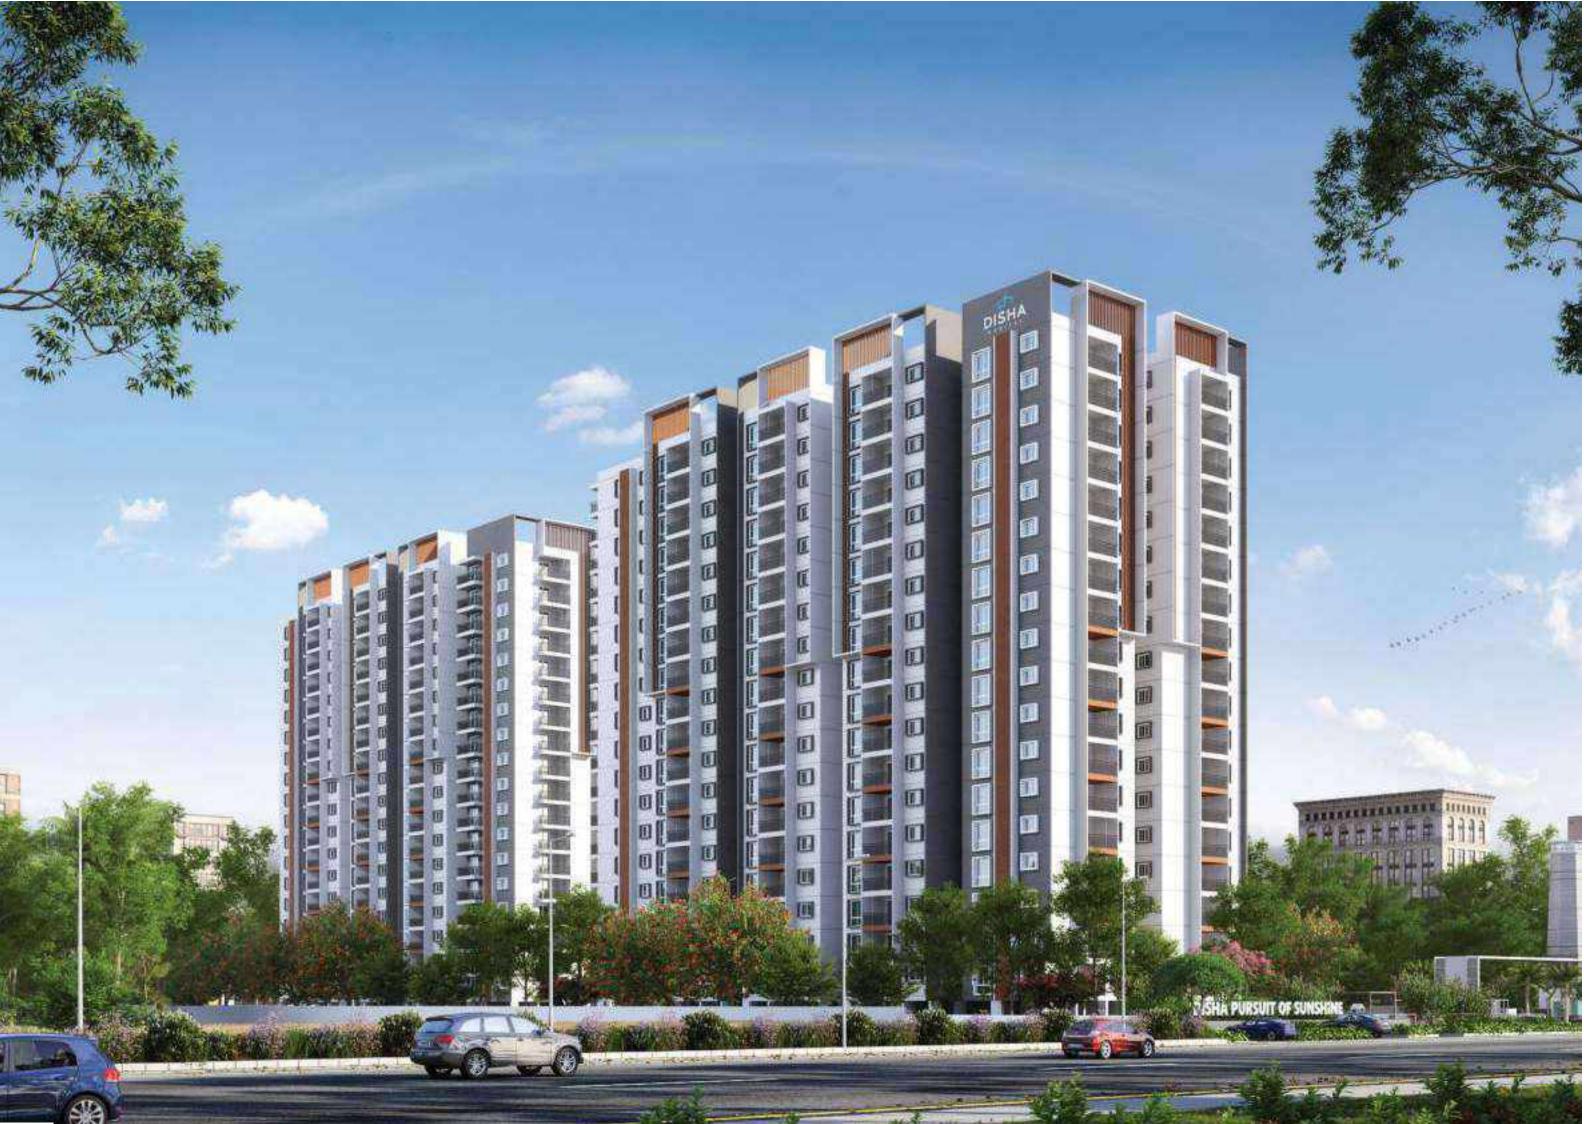

### **PROJECT SPECIFICATIONS**

### **STRUCTURE**

RCC framed structure designed as per Seismic Zone II requirements.

#### **SUPER STRUCTURE: Framed structure**

- Internal Walls: 100mm / 4" inch solid cement concrete / Porotherm blocks
- External Walls: 150mm / 6" inch Solid cement concrete / Porotherm blocks
- Roof slab: Reinforced cement concrete
- Waterproof: Waterproofing in Terrace, Toilets,
   Balcony, and Utility with CC screen
- Car parking: Covered Car parking

#### RAILING

- Staircase: MS handrail
- · Balcony: MS railing

### **PLASTERING**

- All internal walls are smoothly plastered (or) Gypsum finishing.
- All external walls are textured plaster finish

#### PAINTING

- Interior walls with emulsion and wall care finishing
- External walls in exterior emulsion paints