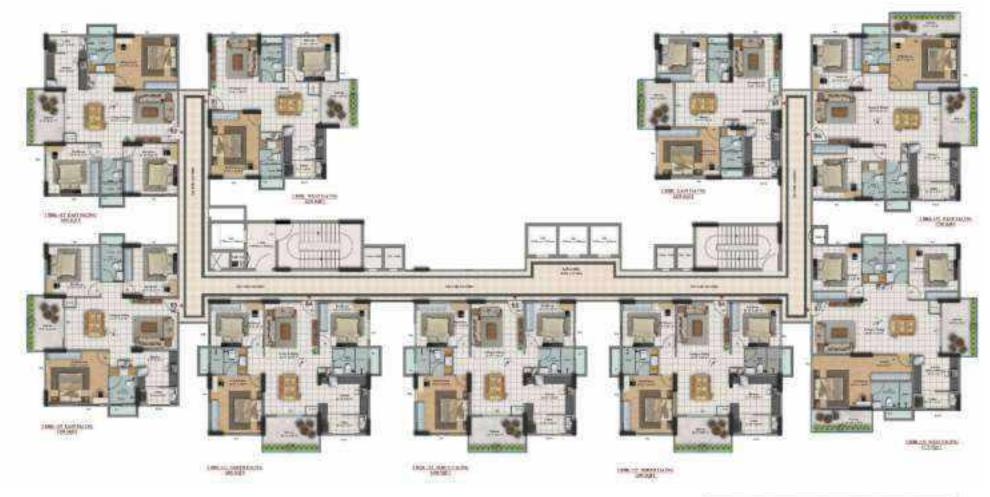

nd other vantage points.
- POWER / BACK UP GENERATOR BESCOM POWER:
- Standby generator for lights in common areas, lifts, and pumps.
- DG Back up for each apartment up to 1 KVA for lighting circuit's.

### **WATER**

- 24 Hours uninterrupted water supply with sufficient source of bore well and corporation (on availability) water supply system.
- Synchronized with standard automatic system for Pump & amp, Motors.
- Rainwater harvesting system to recharge the water table.
- STP (Sewage Treatment Plant).
- WTP (Water Treatment Plant)

Disclaimer: The Promoter reserves the right to make changes in the elevation, plans & Discretification as deemed fit in the interest of quality and timely delivery and within permissible deviation of the BBMP approved plan.











PROJECT NAME

BLOCK - A















# ALL AMENITIES AT A GLANCE:

Flower Garden | Sundial Plaza | Exercise Zone | Reflexology Path | Gazebo | Outdoor Party Space | Senior's Enclave | Tree Court | Clubhouse | Swimming Pool | Wi-Fi Zone | Open-Air Gym | Checkmate | Amphitheatre | Futsal Court | Beach Volleyball Court | Pet Park | Kids Play Area | Visitor's Parking