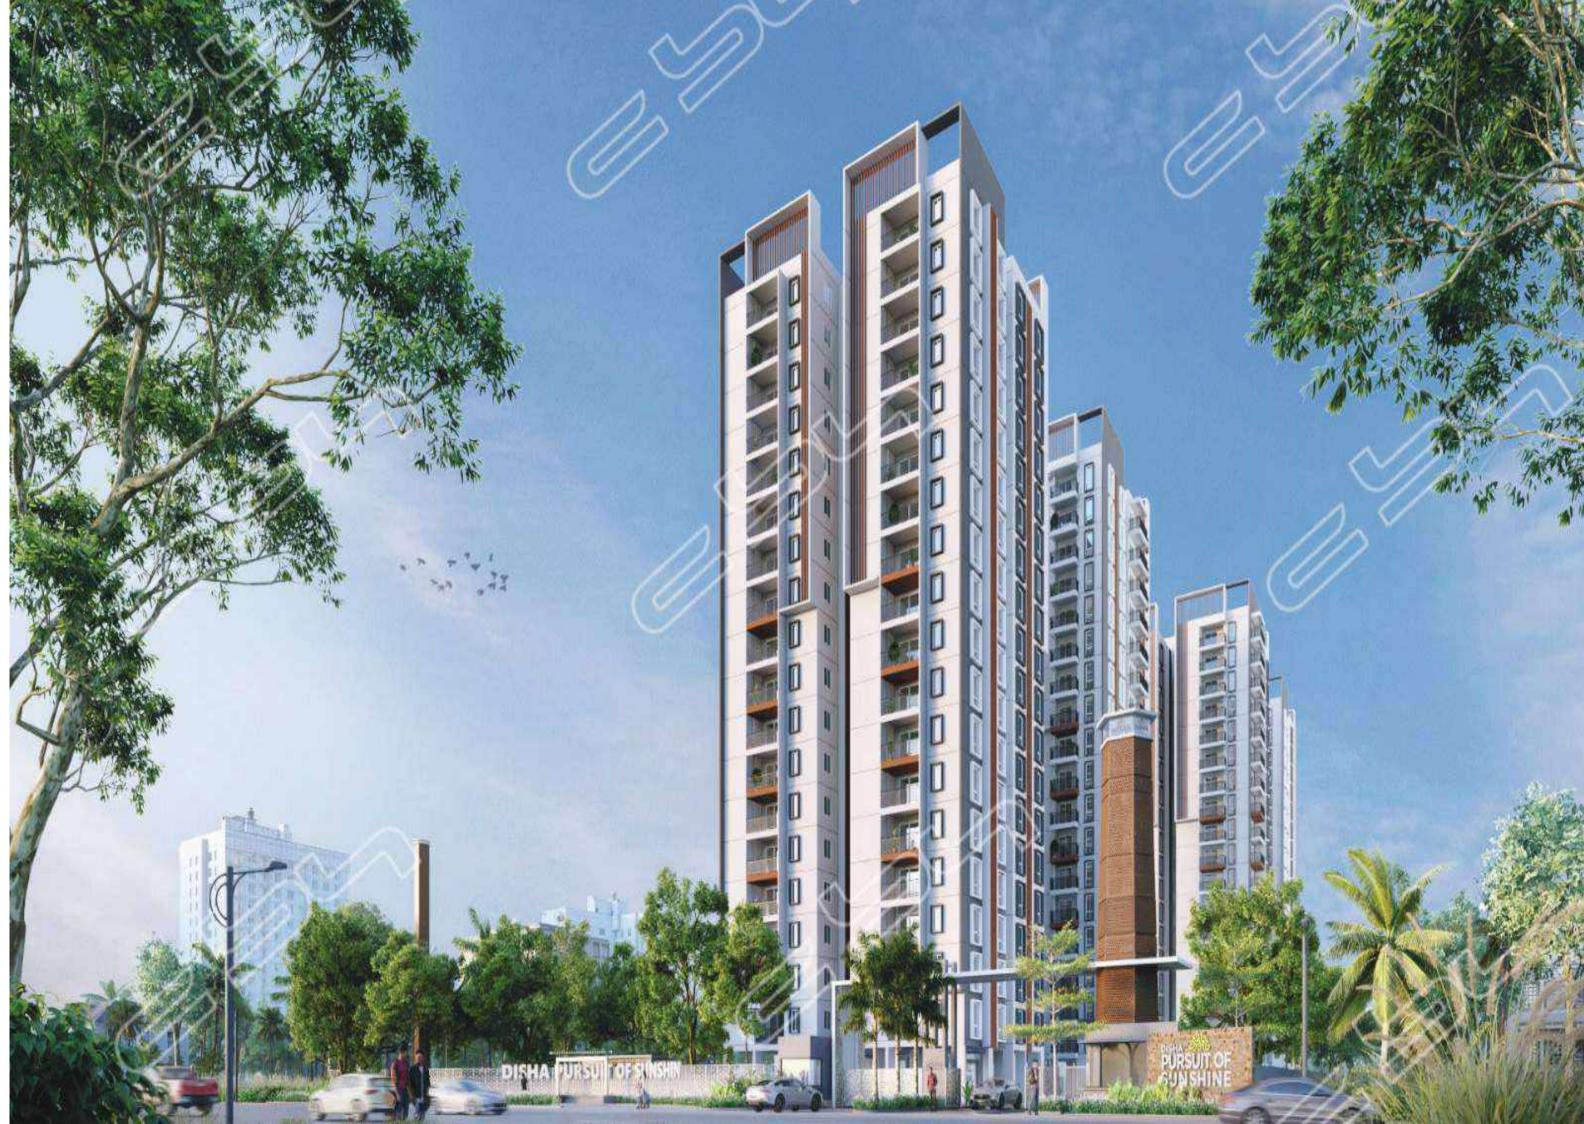

### **PROJECT SPECIFICATIONS**

### **STRUCTURE**

RCC framed structure designed as per Seismic Zone II requirements.

#### **SUPER STRUCTURE: Framed structure**

- Internal Walls: 100mm / 4" inch solid cement concrete / Porotherm blocks
- External Walls: 150mm / 6" inch Solid cement concrete / Porotherm blocks
- Roof slab: Reinforced cement concrete
- Waterproof: Waterproofing in Terrace, Toilets,
   Balcony, and Utility with CC screen
- Car parking: Covered Car parking

#### RAILING

- Staircase: MS handrail
- · Balcony: MS railing

### **PLASTERING**

- All internal walls are smoothly plastered (or) Gypsum finishing.
- All external walls are textured plaster finish

#### PAINTING

- Interior walls with emulsion and wall care finishing
- External walls in exterior emulsion paints

##