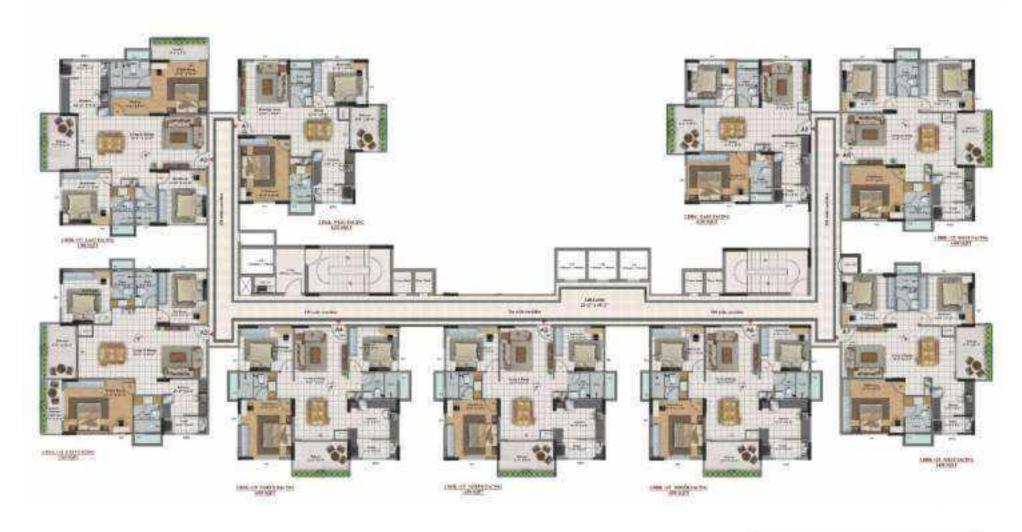

urity
- CCTV camera at entry/exit and other vantage points.
- POWER / BACK UP GENERATOR BESCOM POWER:
- Standby generator for lights in common areas, lifts, and pumps.
- DG Back up for each apartment up to 1 KVA for lighting circuit's.

### **WATER**

- 24 Hours uninterrupted water supply with sufficient source of bore well and corporation (on availability) water supply system.
- Synchronized with standard automatic system for Pump & amp, Motors.
- Rainwater harvesting system to recharge the water table.
- STP (Sewage Treatment Plant).
- WTP (Water Treatment Plant)

Disclaimer: The Promoter reserves the right to make changes in the elevation, plans & Discretification as deemed fit in the interest of quality and timely delivery and within permissible deviation of the BBMP approved plan.











PROJECT NAME

BLOCK - A















# ALL AMENITIES AT A GLANCE:

Flower Garden | Sundial Plaza | Exercise Zone | Reflexology Path | Gazebo | Outdoor Party Space | Senior's Enclave | Tree Court | Clubhouse | Swimming Pool | Wi-Fi Zone | Open-Air Gym | Checkmate | Amphitheatre | Futsal Court | Beach Volleyball Court | Pet Park | Kids Play Area | Visitor's Parking