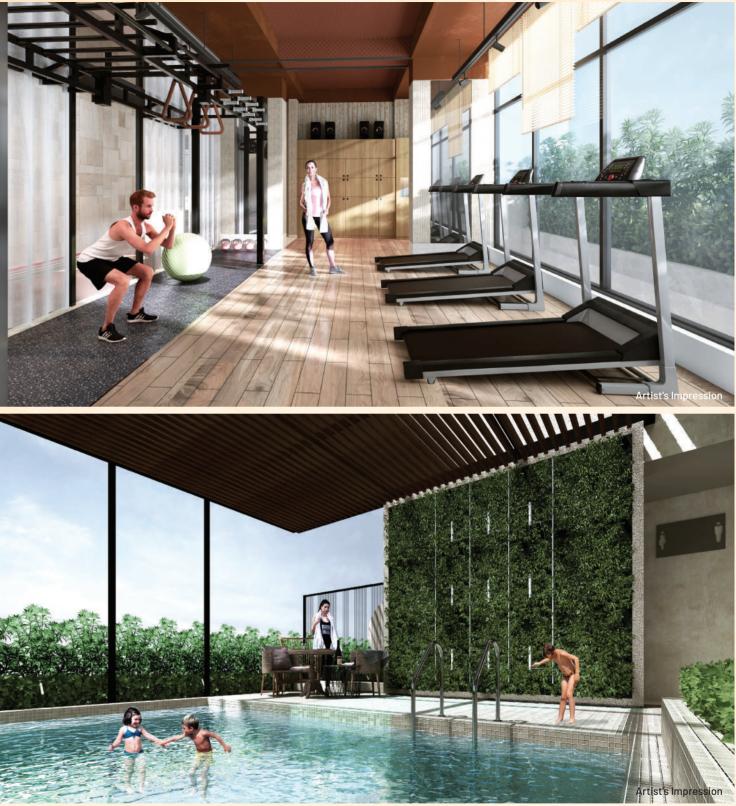

## 25+ Modern Experiences. Mira-Bhayandar's new address of luxury.

#### **Health & Fitness**

- Outdoor Yoga Area Å
- Â Gymnasium
- **Jogging Area** Å
- 🕪 Weight Training
- ÅI Cardio

- Games Room (
- **Cricket Net**
- **Table Tennis**  $\bigcirc$
- Chess

#### **Kids-Centric Experiences**

Crèche

& □\_∆ (\$0\$

Â

- Kids' Pool
- Children's Play Area