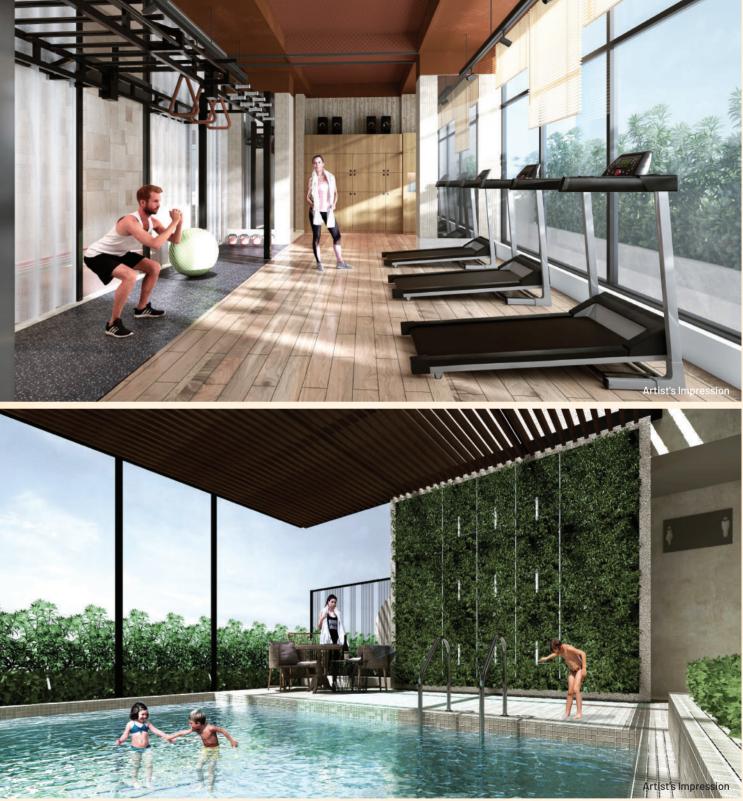

## 25+ Modern Experiences. Mira-Bhayandar's new address of luxury.

#### **Health & Fitness**

- Outdoor Yoga Area Å
- Â Gymnasium
- **Jogging Area** Å
- 🕪 Weight Training
- ÅI Cardio

- Games Room (
- **Cricket Net**
- **Table Tennis**  $\bigcirc$
- Chess

#### **Kids-Centric Experiences**

Crèche

& □\_∆ (\$0\$

Â

- Kids' Pool
- Children's Play Area