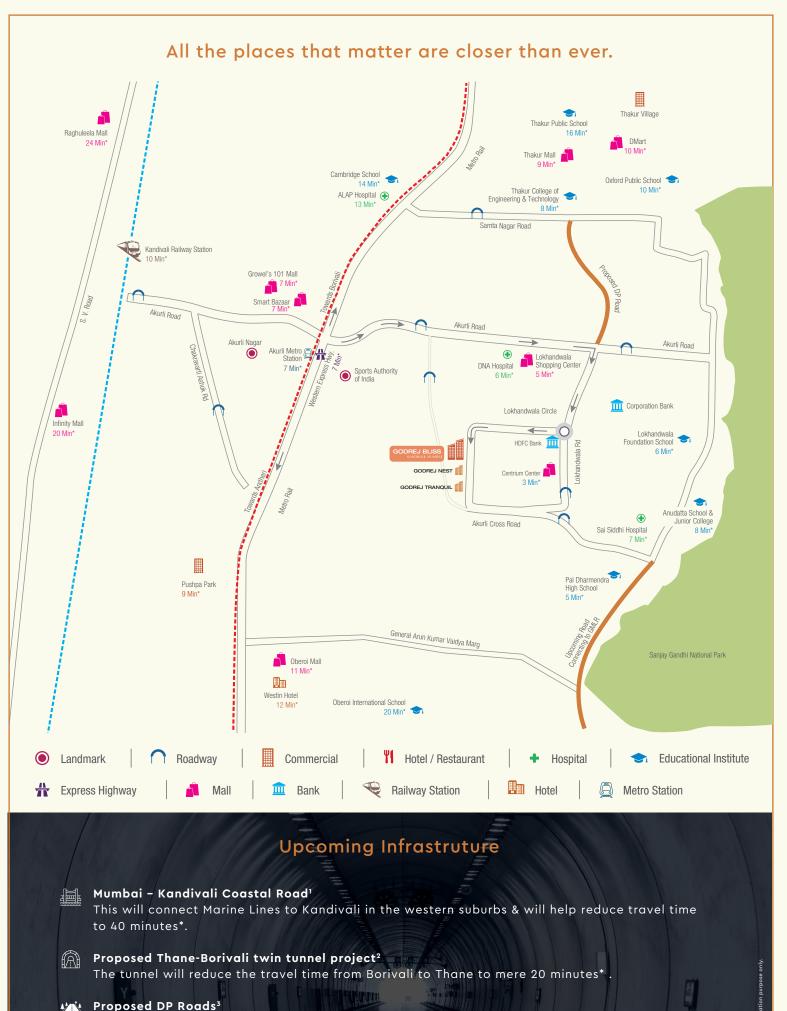

Proposed DP roads will improve internal connectivity, reducing travel time to Thakur Village. Proposed DP road will also connect Lokhandwala, Kandivali to Goregaon Mulund Link Road.

ed are pro

/qlcoastal1 2. "MSRDC, http://e

Source: Google Maps. Map not to scale.

The metro rail and other infrastructure facility(ies) mentioned above are proposed to be developed by the Government and other authorities and we cannot predict the timing or the actual provisioning of these facility(ies), as the same is beyond our control. We shall not be responsible or liable for any delay or non-provisioning of the above. The projects are registered with MahaRERA registration number as below and are available at http://maharera.mahaonline.gov.in. P51700027436| P51800023915 | P5200001298 | P52000018146 | P51800000165 | P51800000161 | P51800000158 | P5170000120 | P51700024496 | P51700022148 | P51800022159 | P5180000812 | P51700002689 | P51700002442 | P51700013329 | P51700008346 | P51800013802 | P51800001107 | P51800000519 | P51700034608 | P51700032552 | P51900034851 | P51900048424