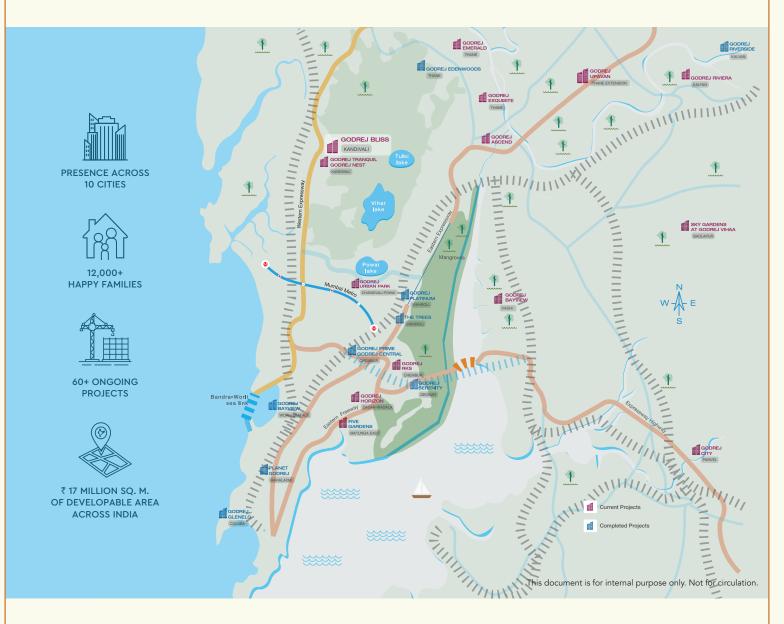

Proposed DP roads will improve internal connectivity, reducing travel time to Thakur Village. Proposed DP road will also connect Lokhandwala, Kandivali to Goregaon Mulund Link Road.

ed are pro

/qlcoastal1 2. "MSRDC, http://e

Source: Google Maps. Map not to scale.

The metro rail and other infrastructure facility(ies) mentioned above are proposed to be developed by the Government and other authorities and we cannot predict the timing or the actual provisioning of these facility(ies), as the same is beyond our control. We shall not be responsible or liable for any delay or non-provisioning of the above. The projects are registered with MahaRERA registration number as below and are available at http://maharera.mahaonline.gov.in. P51700027436| P51800023915 | P5200001298 | P52000018146 | P51800000165 | P51800000161 | P51800000158 | P5170000120 | P51700024496 | P51700022148 | P51800022159 | P5180000812 | P51700002689 | P51700002442 | P51700013329 | P51700008346 | P51800013802 | P51800001107 | P51800000519 | P51700034608 | P51700032552 | P51900034851 | P51900048424