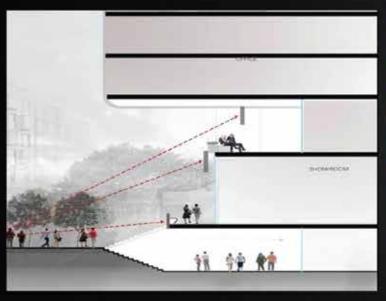

#### ROAD FRONTAGE TO EVERY SHOWROOM

### AMPLE DEDICATED SPACE FOR DESIGNER DISPLAY BOARDS

Wide veranda adjoining showrooms for hangouts at all levels.

Exclusive elevator for retail spaces