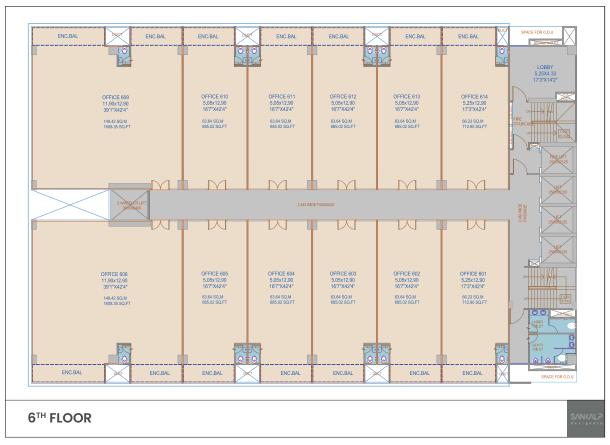

EIGHBOURHOOD





# FC ROAD THAT IS THE COMMERCIAL HUB OF PUNE

















































































#### **UNDEFEATED BY TIME**

#### A RECENT SUCCESS STORY





**CAFE GOODLUCK** 

**WESTSIDE** 

# FC ROAD THAT IS WELL CONNECTED







# FC ROAD WHERE MONEY MEETS ULTIMATE VALUE

#### SUPPLY AND DEMAND FOR COMMERCIAL REAL ESTATE



#### THE ASCENDING RENTAL TREND







## WHY BE IN **SEARCH LIGHT..**WHEN YOU CAN BE IN **LIME LIGHT..**

#### ROAD FRONTAGE TO EVERY SHOWROOM





### AMPLE DEDICATED SPACE FOR DESIGNER DISPLAY BOARDS





Wide veranda adjoining showrooms for hangouts at all levels.





Exclusive elevator for retail spaces

## WHY BE IN **ECONOMY CLASS..**WHEN YOU CAN BE IN **FIRST CLASS..**









#### **FLOOR PLANS - OFFICES**



#### **UNIT OFFICE PLAN**



## WHY WAIT FOR **PARKING..**WHEN PARKING CAN **WAIT FOR YOU..**



### WHY SETTLE FOR **LESS..**WHEN YOU CAN GET **SO MUCH MORE..**

### OTHER PROJECT HIGHLIGHTS

- 100% Generator Backup
- Hi Tech Security system
- Provision for Air Conditioning System
- Advanced Fire Fighting System
- Elegant Façade treatment with LED lighting











## WHY TAKE CHANCE WITH **TIME..**WHEN IT'S A CHANCE OF **LIFETIME..**



www.oneplacepune.com

E: info@mittalbrothers.com

Site Address: One Place, Opp. Mantri House, Fc Road, Pune-41104