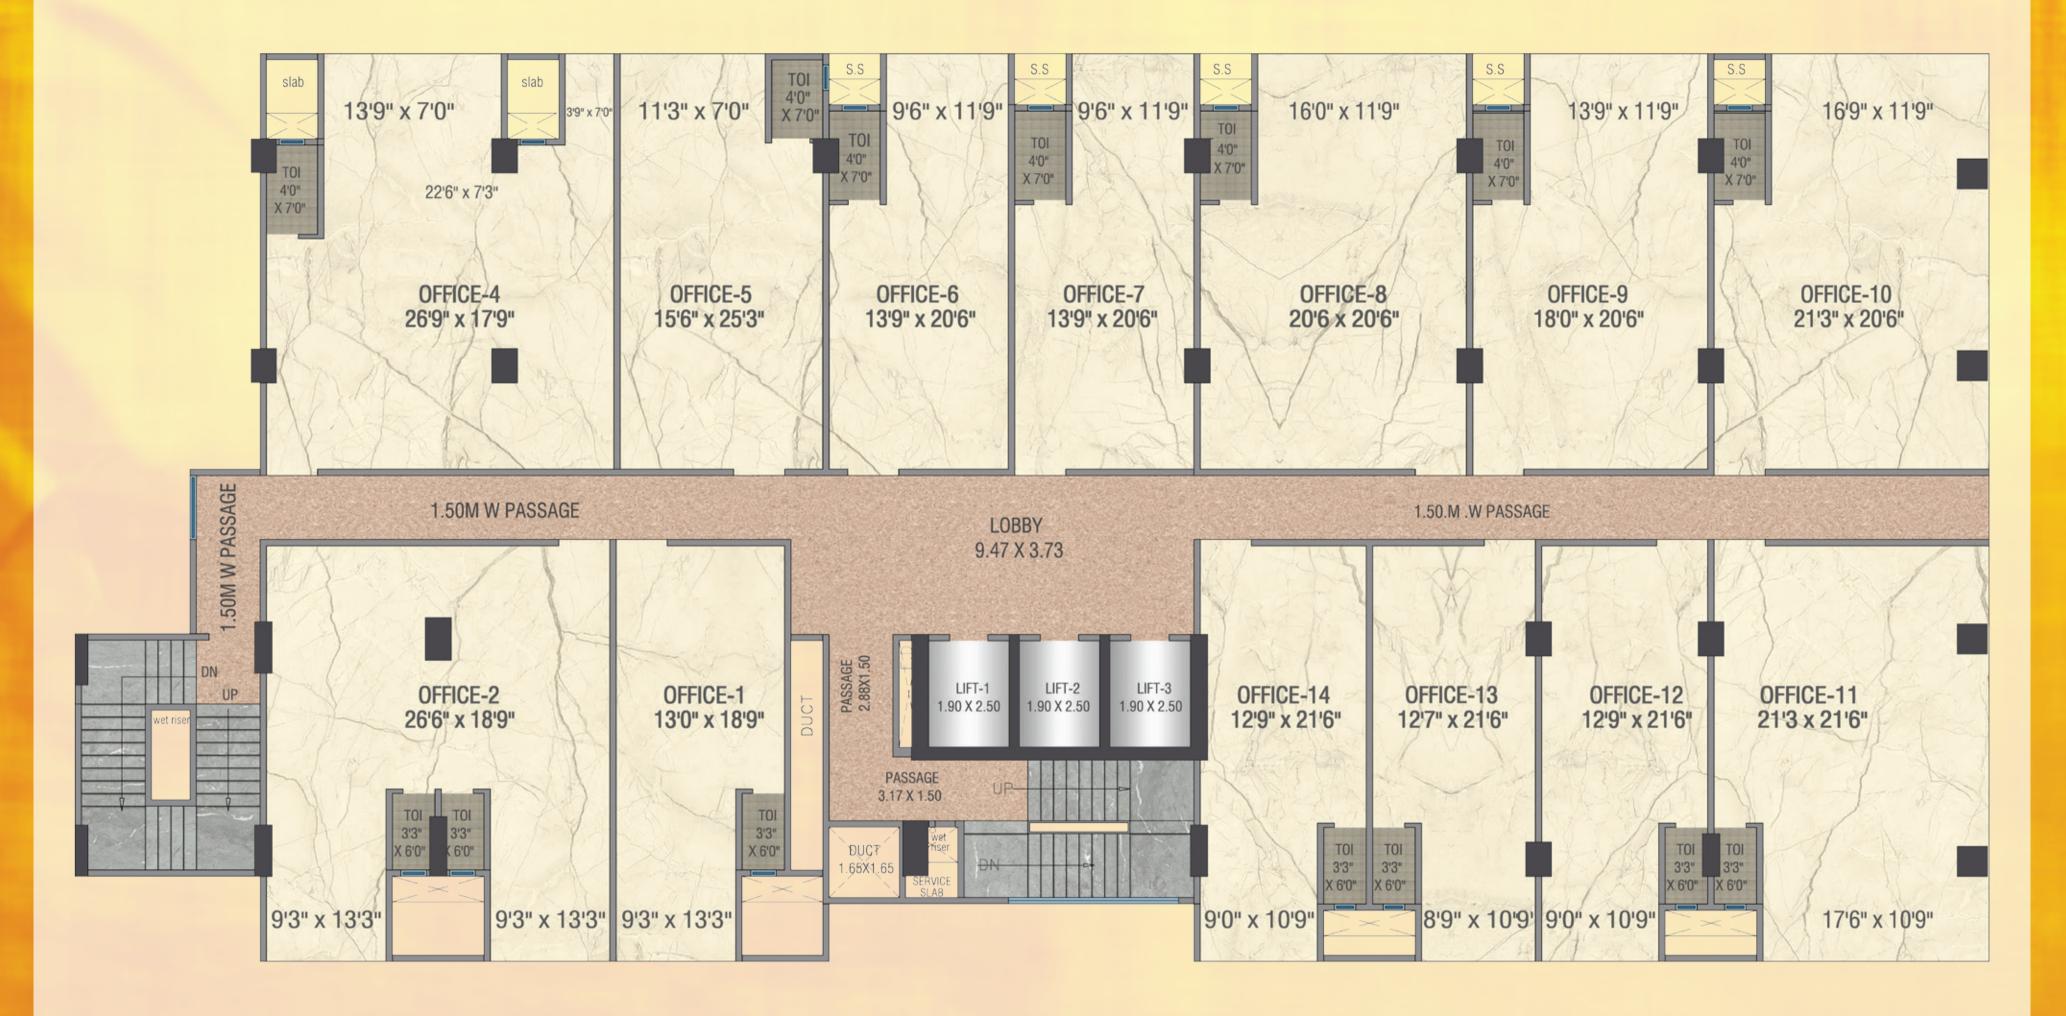

#### IITH FLOOR PLAN

| OFFICE NO. | RERA CARPET AREA |
|------------|------------------|
| 5          | 502 SQ.FT.       |
| 6&7        | 425 SQ.FT.       |
| 8          | 640 SQ.FT.       |
| 9          | 563 SQ.FT.       |
| 10         | 662 SQ.FT.       |
| 11         | 665 SQ.FT.       |
| 12&14      | 395 SQ.FT.       |
| 13         | 387 SQ.FT.       |