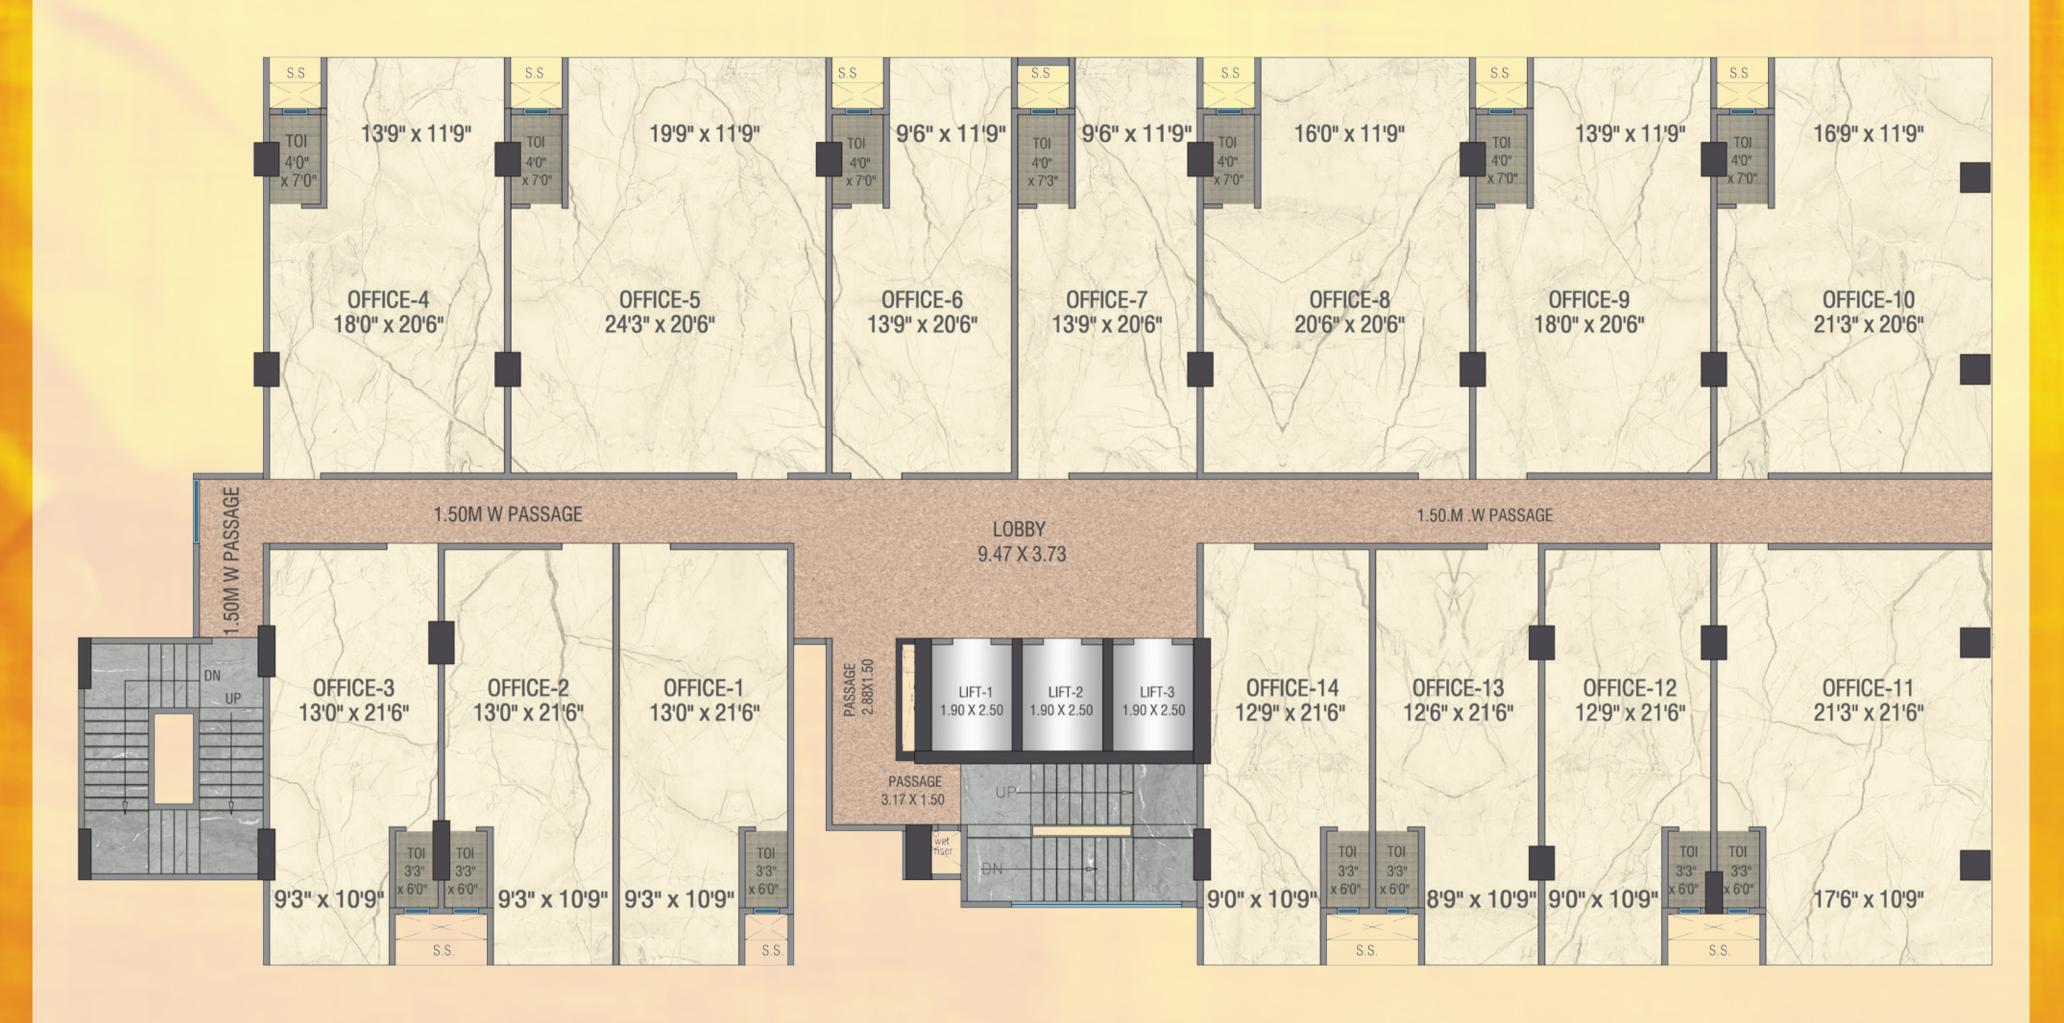

#### TYPICAL FLOOR PLAN

| OFFICE NO. | RERA CARPET AREA |
|------------|------------------|
| 1 to 3     | 402 SQ.FT.       |
| 4          | 563 SQ.FT.       |
| 5          | 761 SQ.FT.       |
| 6&7        | 425 SQ.FT.       |
| 8          | 640 SQ.FT.       |
| 9          | 565 SQ.FT.       |
| 10         | 663 SQ.FT.       |
| 11         | 665 SQ.FT.       |
| 12&14      | 395 SQ.FT.       |
| 13         | 387 SQ.FT.       |