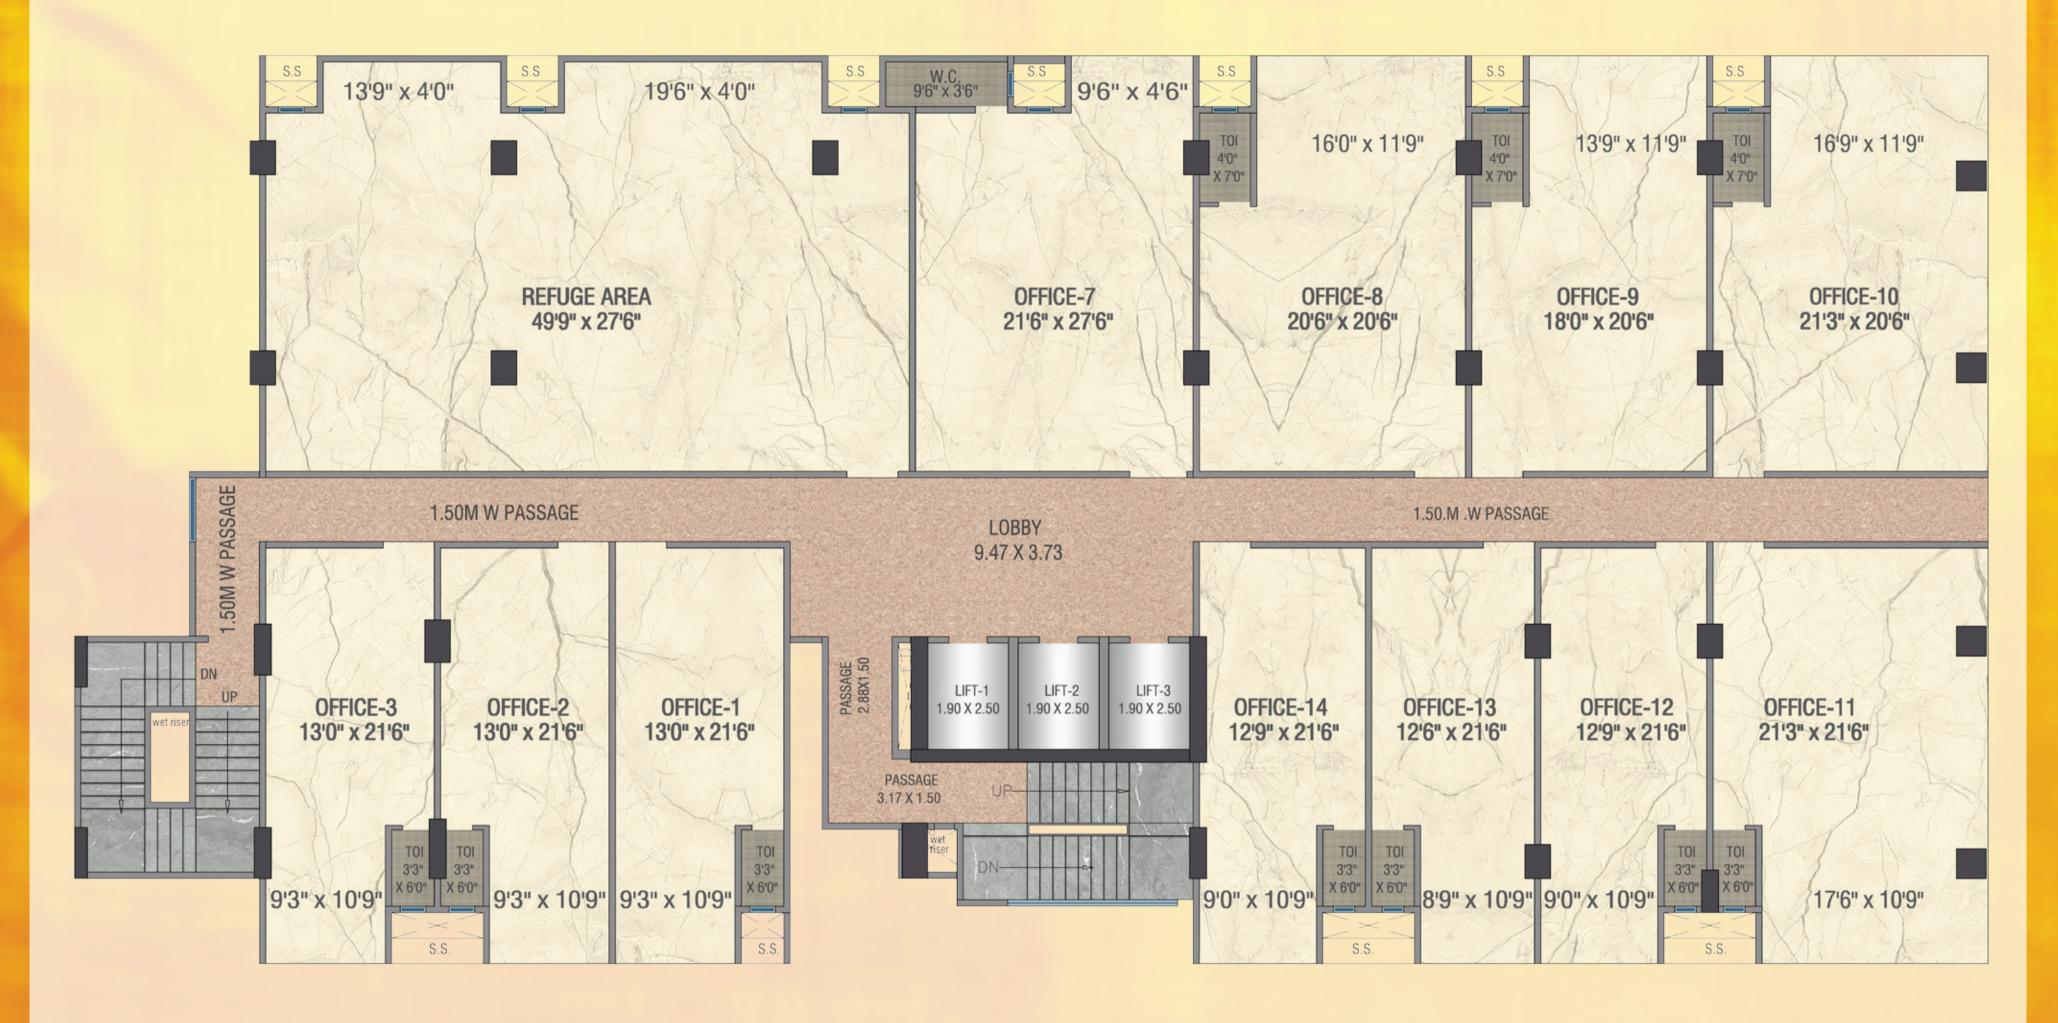

#### 13<sup>TH</sup> FLOOR PLAN

| OFFICE NO. | RERA CARPET AREA |
|------------|------------------|
| 1 to 3     | 402 SQ.FT.       |
| 7          | 671 SQ.FT.       |
| 8          | 640 SQ.FT.       |
| 9          | 563 SQ.FT.       |
| 10         | 662 SQ.FT.       |
| 11         | 665 SQ.FT.       |
| 12 & 14    | 395 SQ.FT.       |
| 13         | 387 SQ.FT.       |