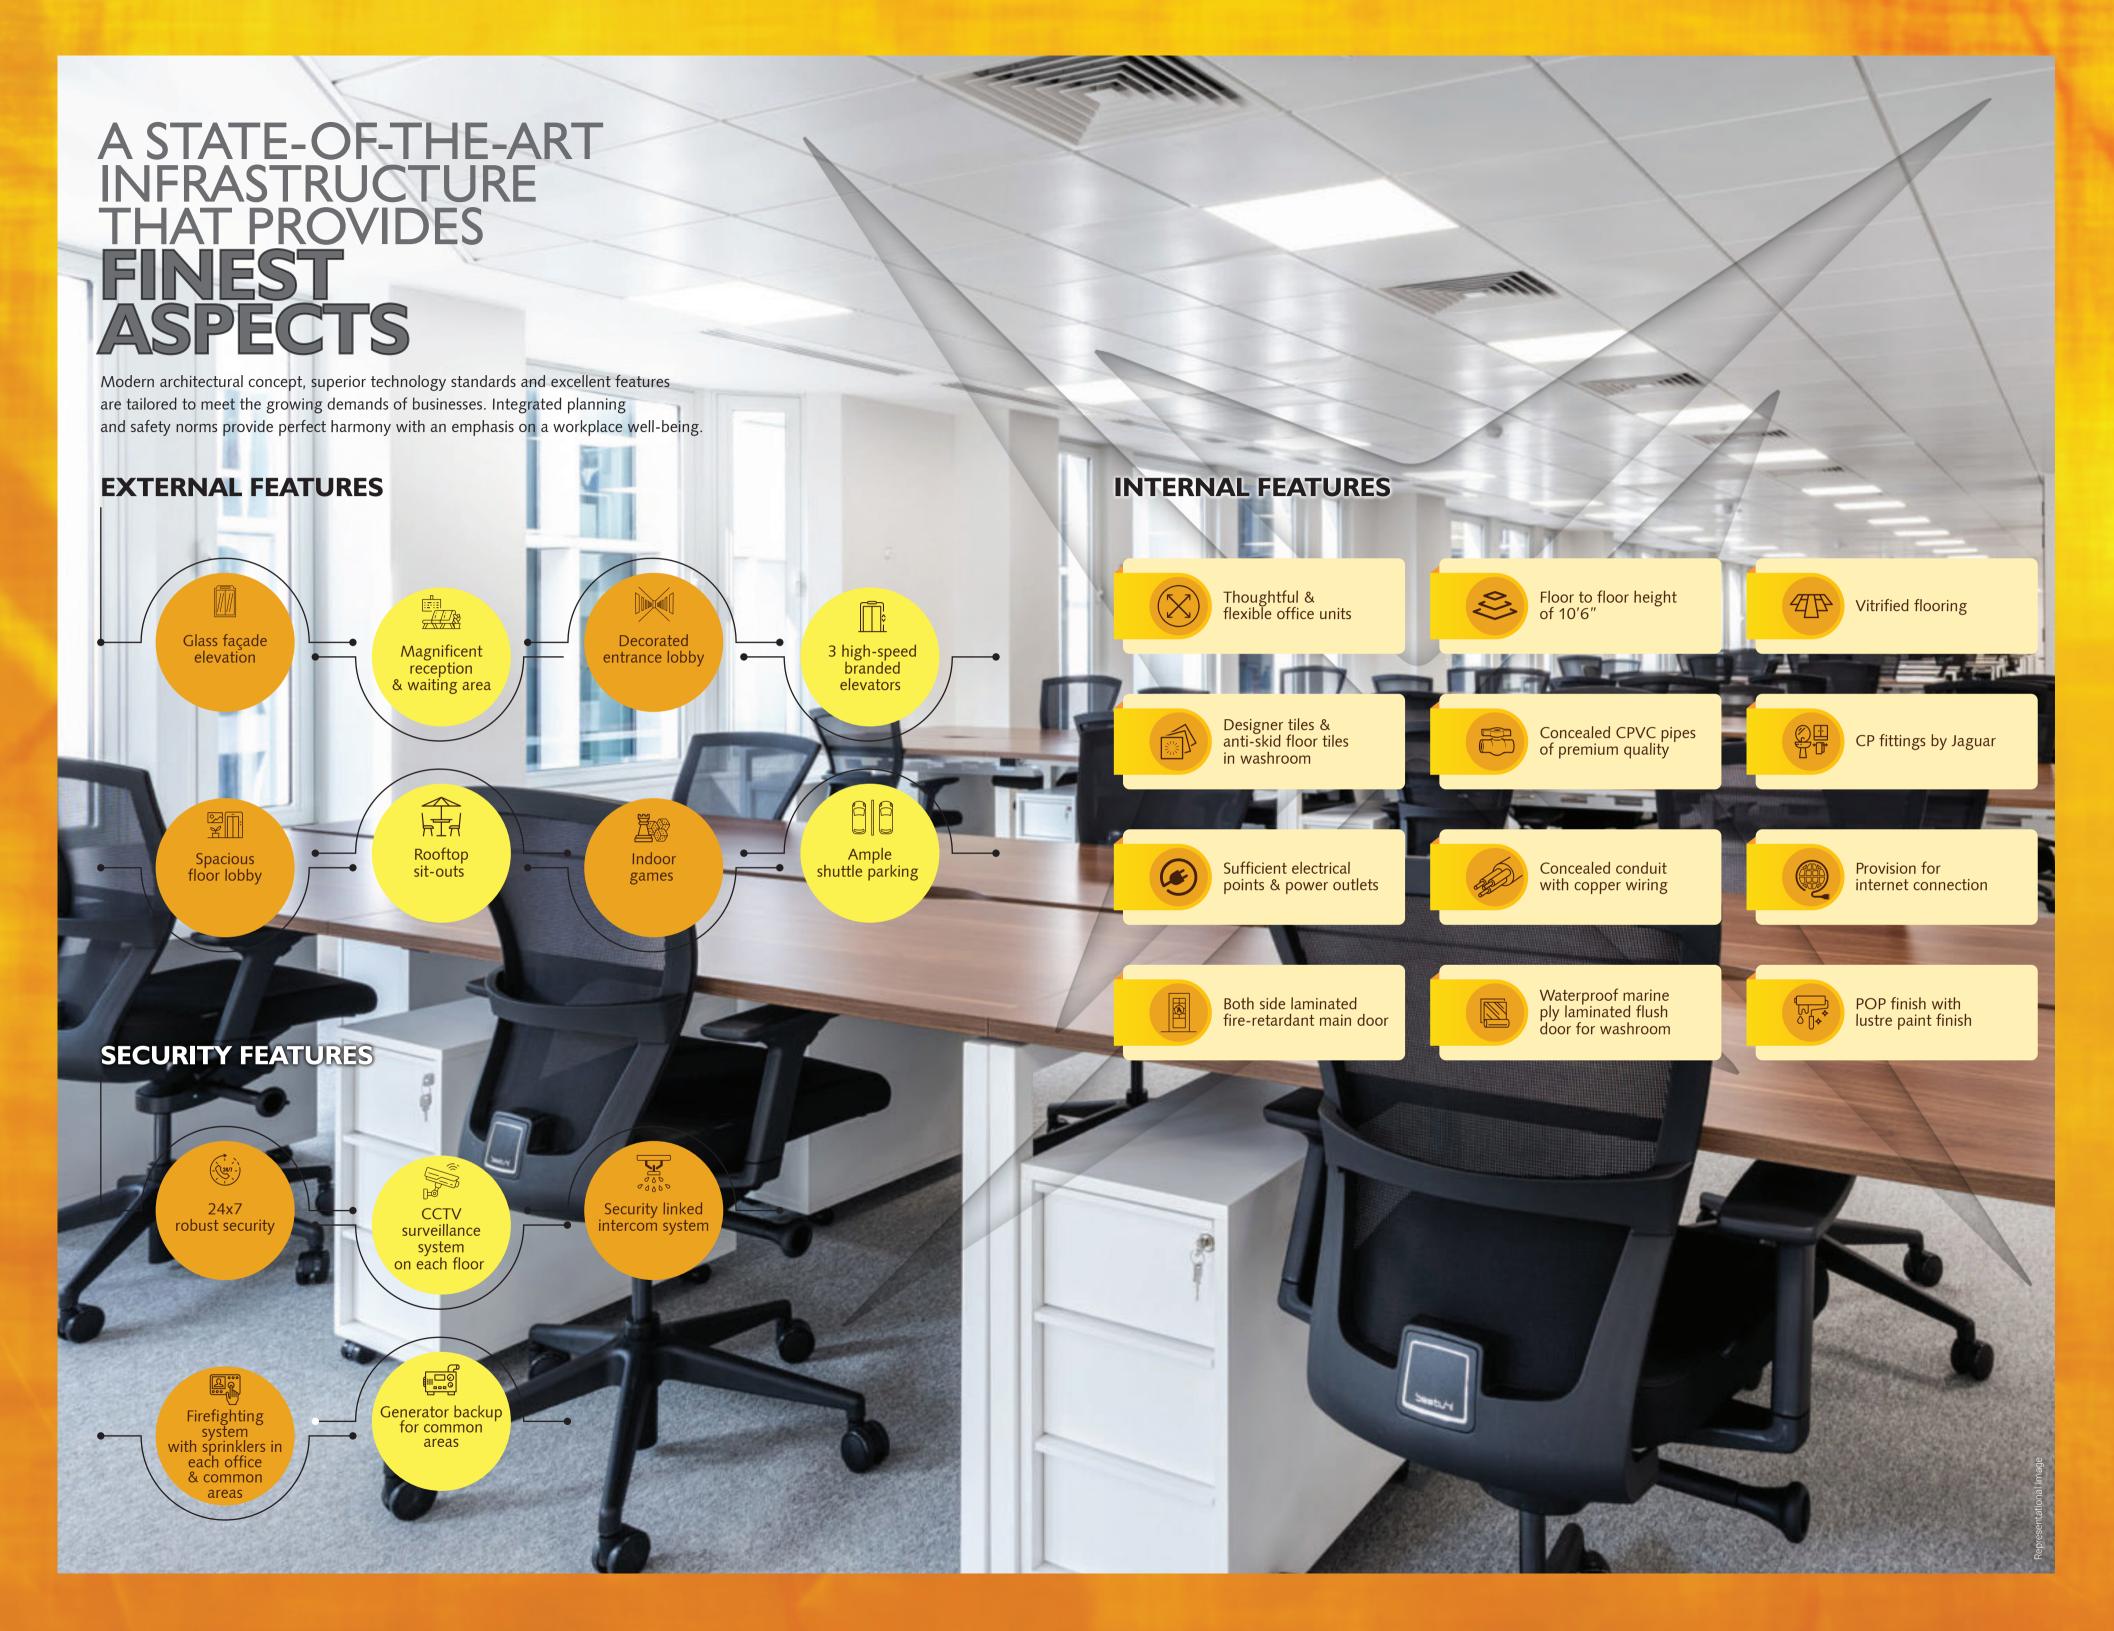

lar. Corporate Annexe is ideally **THE FERN** 3 MINS. situated 3 mins. away from Goregoan Railway Station, CENTRAL BANK OF INDIA 14 MINS. Bus Depot and Western Express Highway providing CELLO TRIUMPH a great visibility. BANK OF INDIA 1 MIN. ATITHI FAMILY RESTAURANT CORPORATE ANNEXE With an excellent connectivity to the Upcoming LITTLE CHINA RESTAURANT Metro Station, Chhatrapati Shivaji International Airport, Cello HOUSE PRPORATE AVENUE UPKAAR RESTAURANT several banks, five-star hotels and easy access to various V. ROAD - 14 MINS. BANK OF BARODA parts of the city, Corporate Annexe is one of the most JAWAHAR NAGAR sought-after corporate destination. EAST-WEST BRIDGE INDIAN OIL PETROL PUMP VIVEK INDUSTRIAL ESTATE NIRLON KNOWLEDGE PARK MORGAN STANLEY FINANCIAL ADVISORS THE HUB MALL 6 MINS.







# A RECREATIONAL LANDSCAPE THAT FACILITATES REJUVENATION









#### TYPICAL FLOOR PLAN



| OFFICE NO. | RERA CARPET AREA |
|------------|------------------|
| 1 to 3     | 402 SQ.FT.       |
| 4          | 563 SQ.FT.       |
| 5          | 761 SQ.FT.       |
| 6&7        | 425 SQ.FT.       |
| 8          | 640 SQ.FT.       |
| 9          | 565 SQ.FT.       |
| 10         | 663 SQ.FT.       |
| 11         | 665 SQ.FT.       |
| 12&14      | 395 SQ.FT.       |
| 13         | 387 SQ.FT.       |



#### IITH FLOOR PLAN



| OFFICE NO. | RERA CARPET AREA |
|------------|------------------|
| 5          | 502 SQ.FT.       |
| 6&7        | 425 SQ.FT.       |
| 8          | 640 SQ.FT.       |
| 9          | 563 SQ.FT.       |
| 10         | 662 SQ.FT.       |
| 11         | 665 SQ.FT.