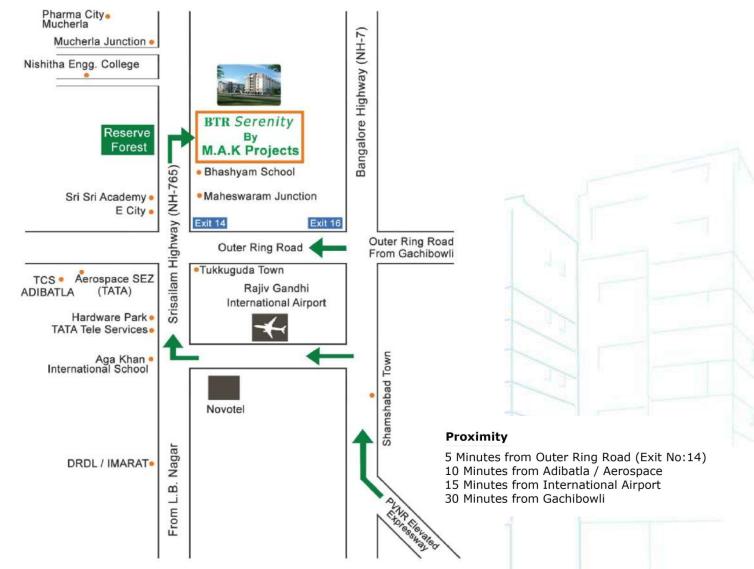

### An Ideal Location for Easy Connectivity!

- 5 Minutes Drive from ORR Exit 14
- 10 Minutes Drive from Adibatla/Aerospace
- 15 Minutes Drive from International Airport
- 30 Minutes from Gachibowli

#### Location Map