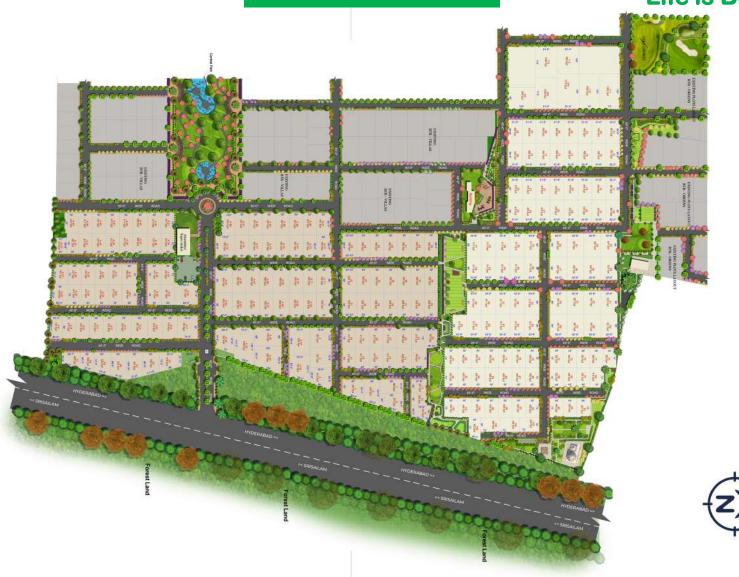

ive from International Airport
- 30 Minutes from Gachibowli



#### **Features**

- Green Walkways
- Avenue Plantation
- Beautiful Landscapes
- HMDA Approved Layout
- 40" & 50" feet wide Black topped roads



# Life is Beautiful

# Facilities

- Street lighting
- Solar fencing
- Intercom facility
- Underground cabling
- Landscaped gardens
- Broad band connectivity
- Underground drainage
- Water softening plant
- Sewerage treatment plant
- Round the clock Security





Life is Beautiful

# **Club House & Amenities**

- Nine Hole Executive Golf Course
- Playground
- Kids Play area
- Basketball Court, Billiards, Squash Court
- Indoor Shuttle badminton court
- Exclusive swimming pool for Ladies
- Air-conditional Gym
- Yoga room
- Indoor Games
- And many more...



# **BTR Gardenia Layout**







# **Existing BTR Club House**







### 9 Hole Executive Golf Course







# **Cricket Ground**









#### Location Map







### Life is Beautiful

**Contact Us:** 

# 9912 797979 / 99858 23239

btrsales@makprojects.com www.makprojects.com



#### SITE OFFICE

**BTR Township** 

26th Mile stone on Srisailam Highway, Thummaluru village, Maheswaram Mandal, Hyderabad, Ranga Reddy Dist - 501359. Telangana.

#### CORPORATE OFFICE

M.A.K PROJECTS PRIVATE LIMITED

Park Citi Plaza, Road No.1, Banjara Hills, Hyderabad - 500034. Telangana.



Scan for google map