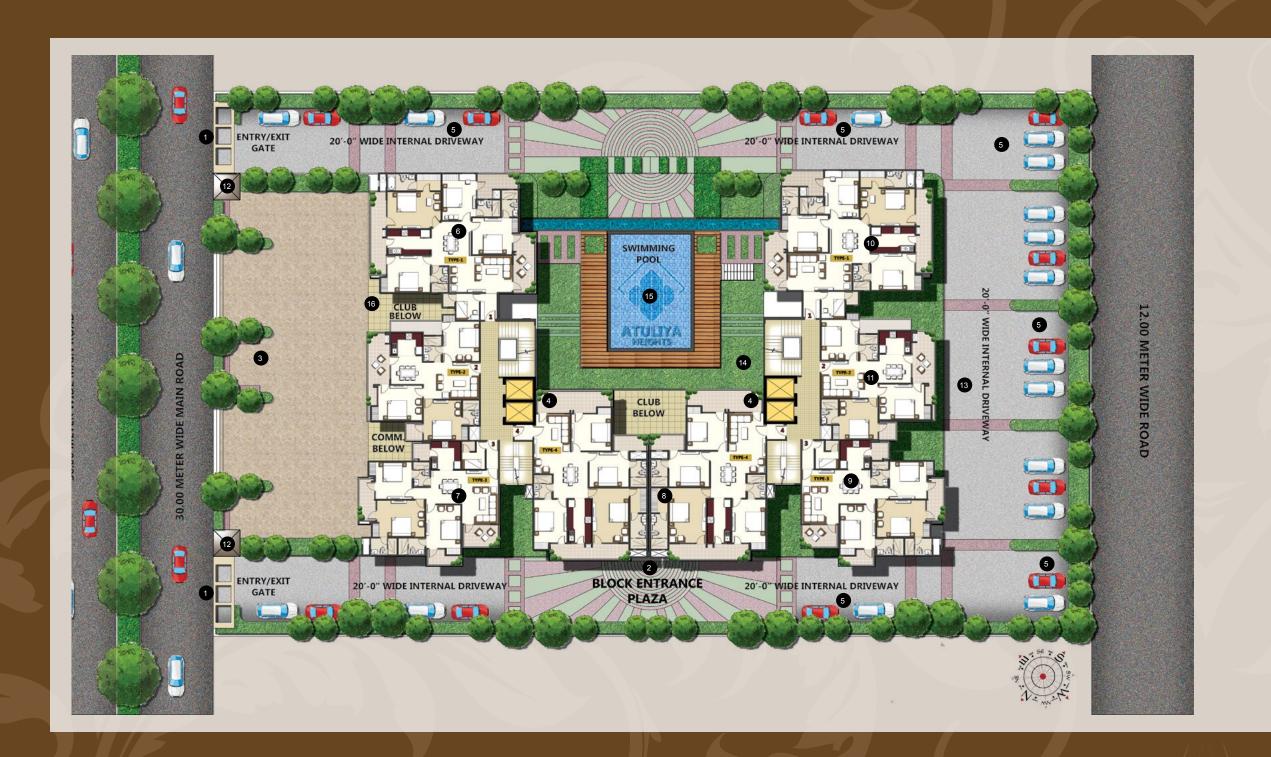

### Let the Good Times Roll

- 1 ENTRY / EXIT OF THE COMPLEX
- 2 ENTRANCE PLAZA
- 3 COMMERCIAL PLAZA
- 4 TOWER ENTRANCE
- 5 VISITORS CAR PARKING
- 6. TREADMILL SECTION IN CLUB
- 7. GYMNASIUM IN CLUB
- 8. COMMUNITY HALL

- 9. MINI THEATER
- 10 SAUNA AND SPA
- 11 SNOOKER TABLE
- 12 GAURD ROOM
- 13 RAMP TO REACH PARKING
- 14 POOL DECK
- 15 MAIN SWIMMING POOL WITH INFINITY EDGE
- 16 CLUB ENTRANCE

TYPE - 1 4BHK+4TOILET+DRESS+S.ROOM+WC SUPER AREA : 2690 SQ. FT.