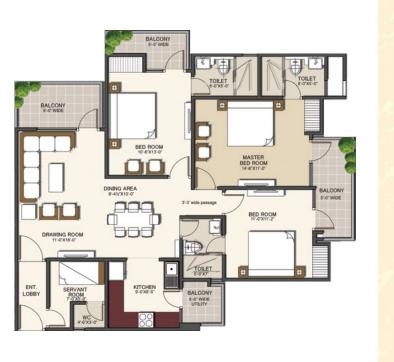

- 9. MINI THEATER
- 10 SAUNA AND SPA
- 11 SNOOKER TABLE
- 12 GAURD ROOM
- 13 RAMP TO REACH PARKING
- 14 POOL DECK
- 15 MAIN SWIMMING POOL WITH INFINITY EDGE
- 16 CLUB ENTRANCE

TYPE - 1 4BHK+4TOILET+DRESS+S.ROOM+WC SUPER AREA : 2690 SQ. FT.

ATULYA HEIGHTS 3&4 BHK PREMIUM APARTMENTS • VAISHALI

TYPE - 2 3BHK+2TOILETS SUPER AREA : 1675 SQ. FT. TYPE - 3 3BHK+3TOILET+SER. ROOM+WC SUPER AREA : 2025 SQ. FT.