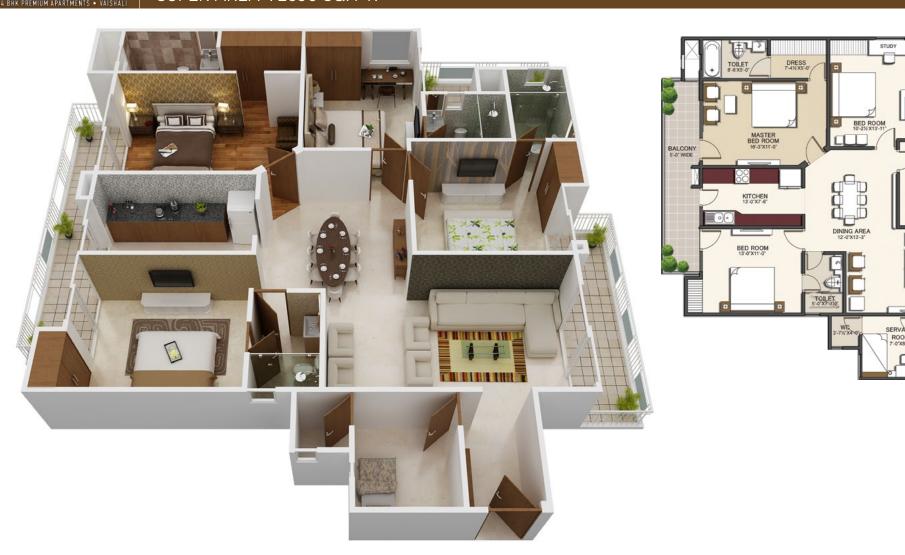

- 9. MINI THEATER
- 10 SAUNA AND SPA
- 11 SNOOKER TABLE
- 12 GAURD ROOM
- 13 RAMP TO REACH PARKING
- 14 POOL DECK
- 15 MAIN SWIMMING POOL WITH INFINITY EDGE
- 16 CLUB ENTRANCE

TYPE - 1 4BHK+4TOILET+DRESS+S.ROOM+WC SUPER AREA : 2690 SQ. FT.

ATULYA HEIGHTS 3&4 BHK PREMIUM APARTMENTS • VAISHALI

TYPE - 2 3BHK+2TOILETS SUPER AREA : 1675 SQ. FT. TYPE - 3 3BHK+3TOILET+SER. ROOM+WC SUPER AREA : 2025 SQ. FT.