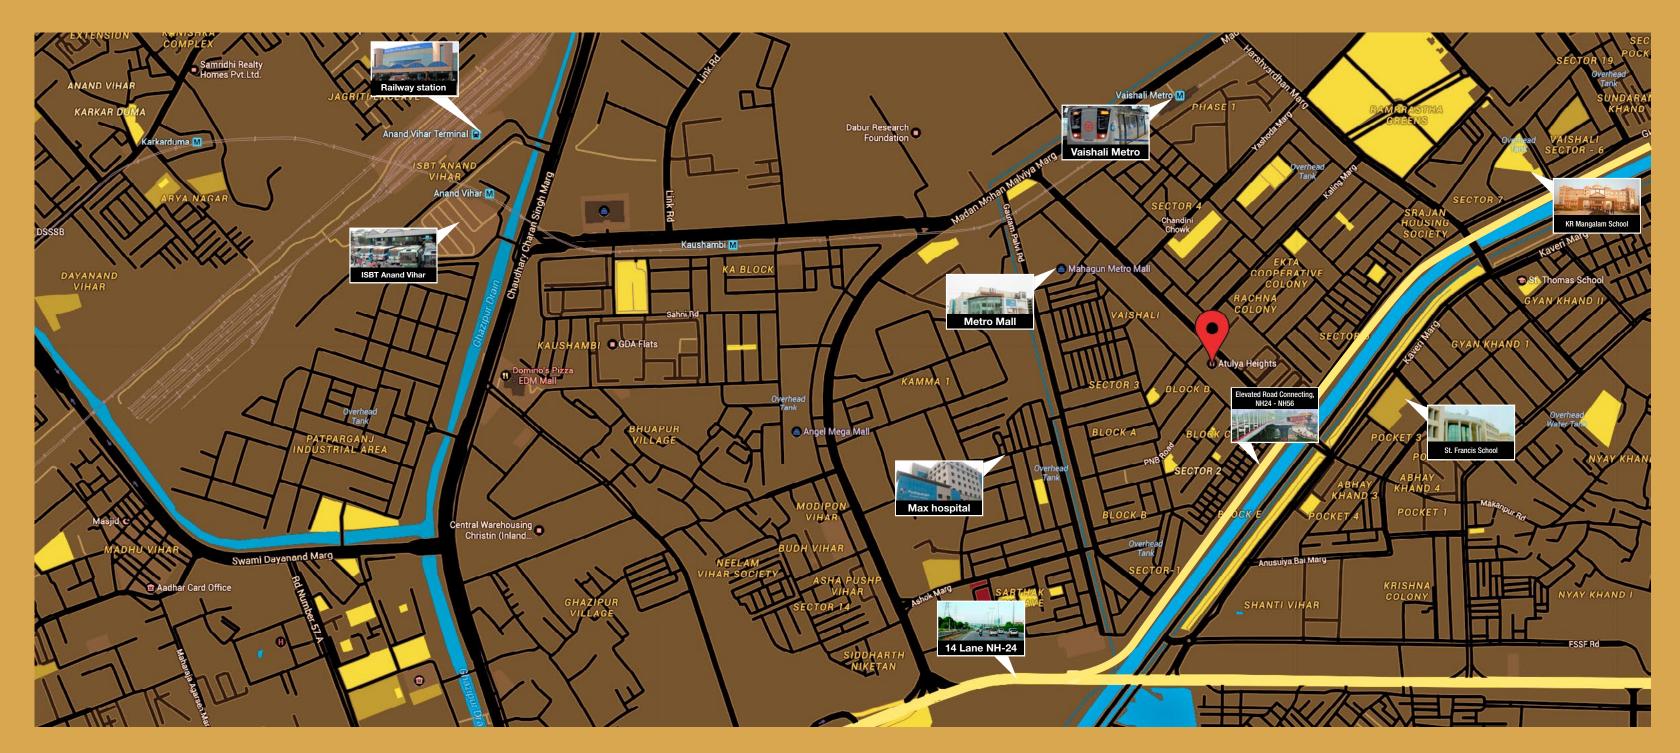

St. Francis School

• St. Thomas School

JKG International School

Amity International School

K R Mangalam World School

- Seth Anantram Jaipuria School
- Indraprastha Engineering College
- Jaipuria Institute of Management
- Just 5 minutes drive from Anand Vihar Railway Station & ISBT.
- Adjacent to elevated road connecting NH-24 (Delhi) to NH-58 (Raj Nagar Extension) This toll-free road will cut the driving time drastically.
- Walking distance from Vaishali Metro Station

## The Hottest Locality of the Hot City

Surely Vaishali has emerged as the hottest locality of the Hot City. Planned well and abounding in civic facilities, it has been developed by Ghaziabad Development Authority (GDA) which has painstakingly created the area from scratch to one of leading localities of Delhi and NCR. Abounding in world-class malls, hospitals, multiplexes, schools, parks and recreational zones, at Vaishali, everything is within walking distance.