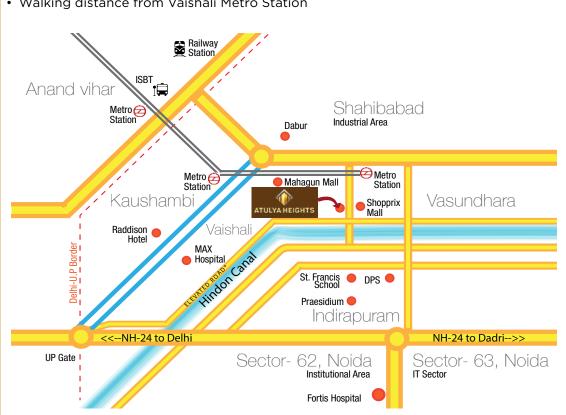

St. Francis School

• St. Thomas School

JKG International School

Amity International School

K R Mangalam World School

- Seth Anantram Jaipuria School
- Indraprastha Engineering College
- Jaipuria Institute of Management
- Just 5 minutes drive from Anand Vihar Railway Station & ISBT.
- Adjacent to elevated road connecting NH-24 (Delhi) to NH-58 (Raj Nagar Extension) This toll-free road will cut the driving time drastically.
- Walking distance from Vaishali Metro Station

## The Hottest Locality of the Hot City

Surely Vaishali has emerged as the hottest locality of the Hot City. Planned well and abounding in civic facilities, it has been developed by Ghaziabad Development Authority (GDA) which has painstakingly created the area from scratch to one of leading localities of Delhi and NCR. Abounding in world-class malls, hospitals, multiplexes, schools, parks and recreational zones, at Vaishali, everything is within walking distance.