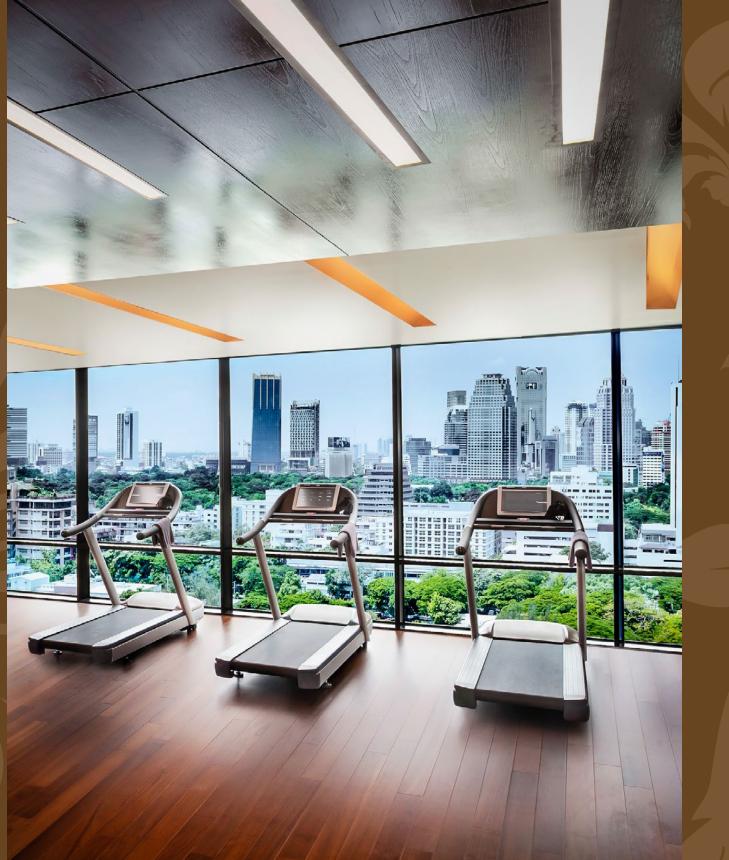

A place to belong.

CLUB ACME at ATULYA HEIGHTS is a kind of its own. We know that health and mental peace is the most important thing in todays fast pace lifesyle. So we give special attention to make the club. The entire first floor is dedicated to CLUB ACME. Here you could choose from a wide range of pampering activities that will help you lead an energetic, healthy and dynamic life.

• Swimming Pool
• Air-conditioned Gymnasium
• Spa, Steam & Sauna
• Multi-utility Hall • Yoga & Meditation Centre
• Indoor Games