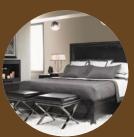

### BEDROOMS

: Designer Concept paint with combination of WALLS texture/ wall paper & rich plastic emulsion

paint.

: Vitrified Tiles Flooring

: Door Height 8 ft Natural wood frame &

Moulded Skin door.

WINDOWS: UPVC/ Powder coated aluminium Windows

with glass

: POP Running + OBD.

FIXTURES & FITTINGS

ELECTRICAL: Modular Electric Switches, Lights in ceiling.

OTHERS

: VRV SYSTEM.

: Designer Concept paint with combination of texture/ wall paper & rich plastic emulsion