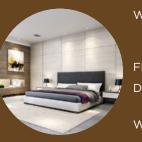

### DRAWING / DINING

: Designer Concept paint with combination of texture/ wall paper & rich plastic emulsion paint.

: Premium quality Italian Marble/ Vitrified Tiles Flooring.

: Door Height 8 ft Natural wood frame & Moulded Skin door.

: UPVC/ Powder coated aluminium Windows

with glass.

CEILINGS : POP Running + OBD.

FIXTURES &

ELECTRICAL: Modular Electric Switches, Lights in ceiling.

FITTINGS

OTHERS : VRV SYSTEM.

MASTER BEDROOM WALLS : Designer Concept paint with combination of

texture/ wall paper & rich plastic emulsion

paint.

: Laminated Wooden.

: Door Height 8 ft. Veneered/Membrane

finished door.

WINDOWS : UPVC/ Powder coated aluminium Windows

with glass.

CEILINGS : POP Running + OBD.

ELECTRICAL: Modular Electric Switches, Lights in ceiling.

FIXTURES & FITTINGS

OTHERS : VRV SYSTEM.