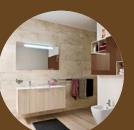

### TOILETS

rich plastic emulsion paint.

WINDOWS : UPVC/ Powder coated aluminium Windows

ELECTRICAL: Modular Electric Switches, Lights in ceiling.

FIXTURES & FITTINGS

OTHERS

: Uptill 7' high quality ceramic tiles and rest

: High Quality Anti skid tiles.

: Door Height 7 ft Natural wood frame & Moulded Skin door.

with glass.

CEILINGS : POP Running + OBD.

: DESIGNER TOILET, CP FITTINGS & GEYSER