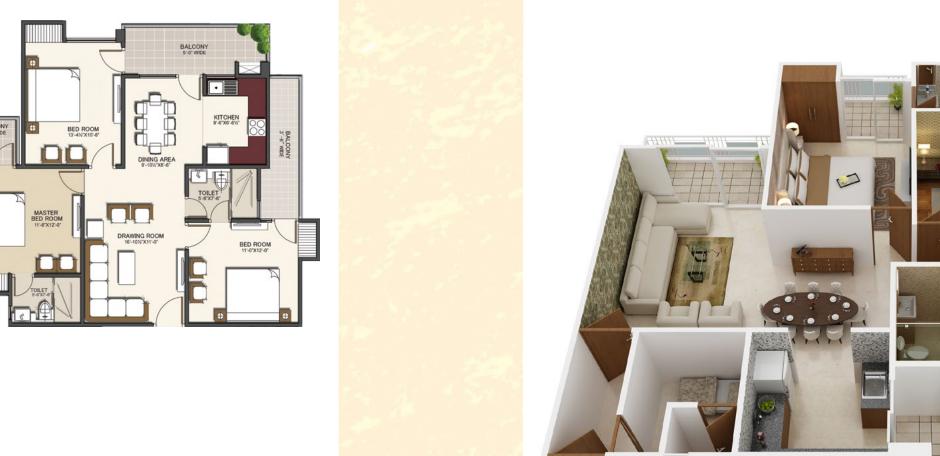

- 9. MINI THEATER
- 10 SAUNA AND SPA
- 11 SNOOKER TABLE
- 12 GAURD ROOM
- 13 RAMP TO REACH PARKING
- 14 POOL DECK
- 15 MAIN SWIMMING POOL WITH INFINITY EDGE
- 16 CLUB ENTRANCE

TYPE - 1 4BHK+4TOILET+DRESS+S.ROOM+WC SUPER AREA : 2690 SQ. FT.

ATULYA HEIGHTS 3&4 BHK PREMIUM APARTMENTS • VAISHALI

TYPE - 2 3BHK+2TOILETS SUPER AREA : 1675 SQ. FT. TYPE - 3 3BHK+3TOILET+SER. ROOM+WC SUPER AREA : 2025 SQ. FT.