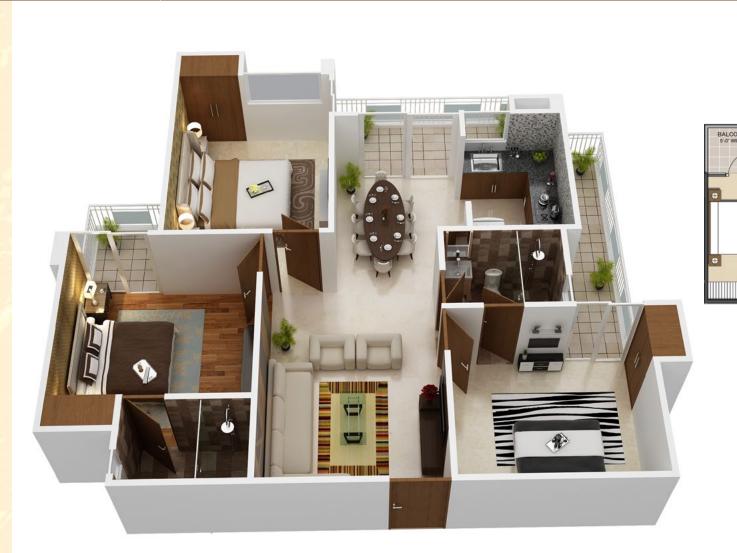

ATULYA HEIGHTS 3&4 BHK PREMIUM APARTMENTS • VAISHALI

TYPE - 2 3BHK+2TOILETS SUPER AREA : 1675 SQ. FT. TYPE - 3 3BHK+3TOILET+SER. ROOM+WC SUPER AREA : 2025 SQ. FT.