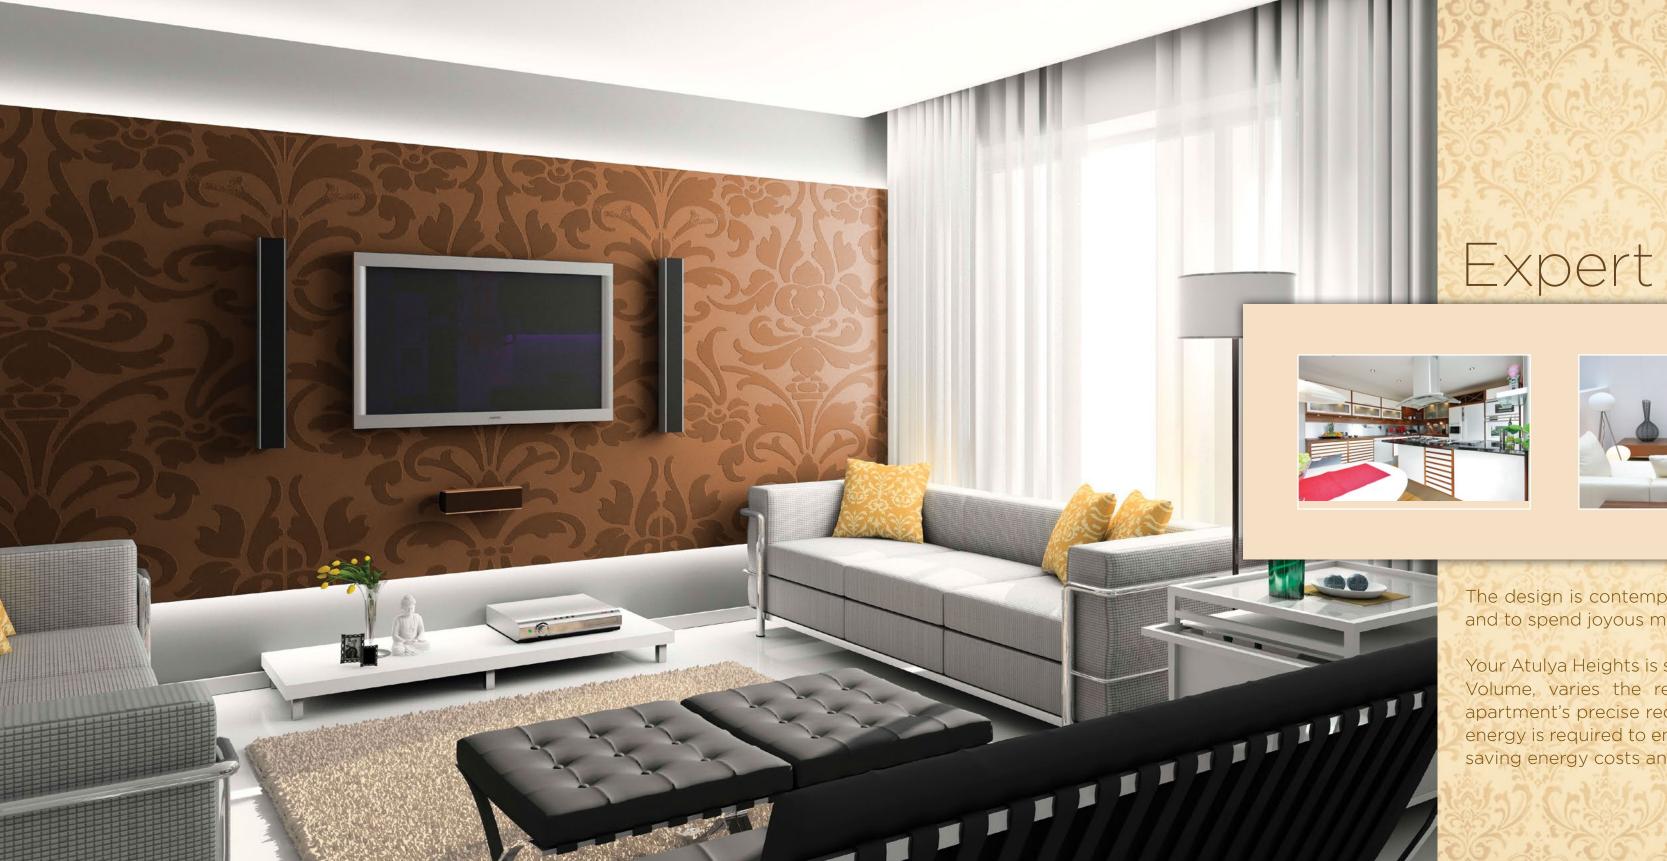

## Expert Creations

The design is contemporary with the right amount of space to move around and to spend joyous moments with your loved ones.

Your Atulya Heights is studded with VRV System. VRV, or Variable Refrigerant Volume, varies the refrigerant volume within the system to match the apartment's precise requirements at any moment. Only the minimum level of energy is required to ensure that each area maintains its set temperature, thus saving energy costs and reducing carbon emissions.