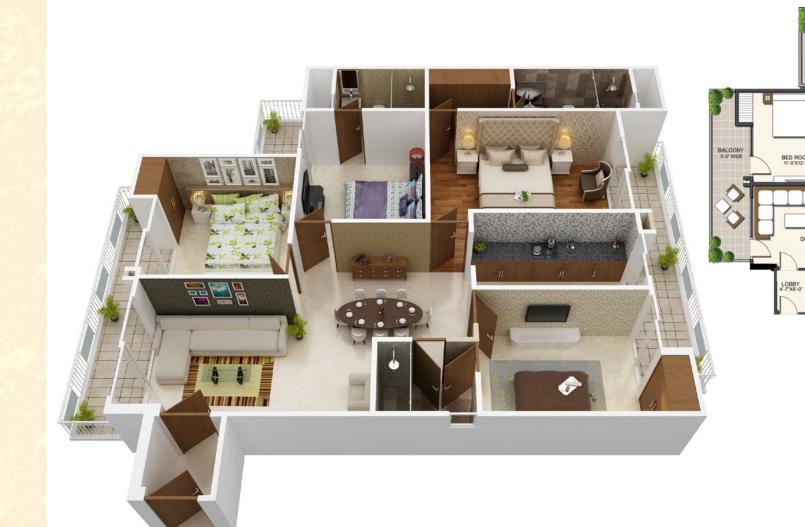

ATULYA HEIGHTS 3&4 BHK PREMIUM APARTMENTS • VAISHALI

TYPE - 2 3BHK+2TOILETS SUPER AREA : 1675 SQ. FT. TYPE - 3 3BHK+3TOILET+SER. ROOM+WC SUPER AREA : 2025 SQ. FT.