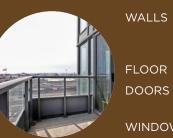

### BALCONIES

: Designer Concept paint with combination of texture/ wall paper & rich plastic emulsion paint.

FLOOR : High Quality Anti skid tiles.

: UPVC/ Powder coated aluminium sliding doc

with tinted glass.

WINDOWS : UPVC/ Powder coated aluminium Windows

with glass.

CEILINGS : POP Running + OBD.

FIXTURES &

FITTINGS

ELECTRICAL: Modular Electric Switches, Lights in ceiling.