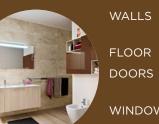

### TOILETS

rich plastic emulsion paint.

WINDOWS : UPVC/ Powder coated aluminium Windows

ELECTRICAL: Modular Electric Switches, Lights in ceiling.

FIXTURES & FITTINGS

OTHERS

: Uptill 7' high quality ceramic tiles and rest

: High Quality Anti skid tiles.

: Door Height 7 ft Natural wood frame & Moulded Skin door.

with glass.

CEILINGS : POP Running + OBD.

: DESIGNER TOILET, CP FITTINGS & GEYSER