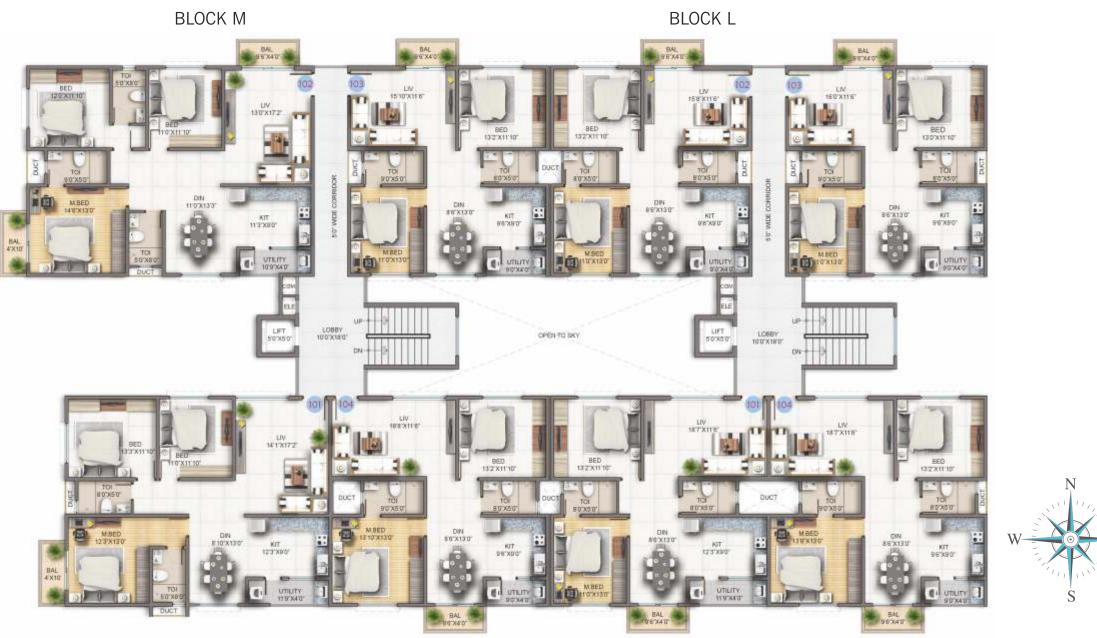

#### **TYPICAL FLOOR PLAN**

|            | TYPICAL FLOOR AREA STATEMENT (10.764 SFT = 1SQMT) |                      |                       |                       |            |       |                      |                       |                       |  |  |  |  |
|------------|---------------------------------------------------|----------------------|-----------------------|-----------------------|------------|-------|----------------------|-----------------------|-----------------------|--|--|--|--|
|            |                                                   | BLOCK - M            |                       |                       |            |       | BLOCK - L            |                       |                       |  |  |  |  |
| FLAT NO    | ТҮРЕ                                              | CARPET AREA<br>(Sft) | BALCONY AREA<br>(Sft) | UTILITY AREA<br>(Sft) | FLAT NO    | TYPE  | CARPET AREA<br>(Sft) | BALCONY AREA<br>(Sft) | UTILITY AREA<br>(Sft) |  |  |  |  |
| 101 to 401 | 3 BHK                                             | 1108                 | 30                    | 39                    | 101 to 401 | 2 BHK | 867                  | 30                    | 38                    |  |  |  |  |
| 102 to 402 | 3 BHK                                             | 1185                 | 29+28                 | 35                    | 102 to 402 | 2 BHK | 816                  | 30                    | 31                    |  |  |  |  |
| 103 to 403 | 2 BHK                                             | 816                  | 30                    | 31                    | 103 to 403 | 2 BHK | 816                  | 30                    | 31                    |  |  |  |  |
| 104 to 404 | 2 BHK                                             | 875                  | 30                    | 30                    | 104 to 404 | 2 BHK | 875                  | 30                    | 30                    |  |  |  |  |