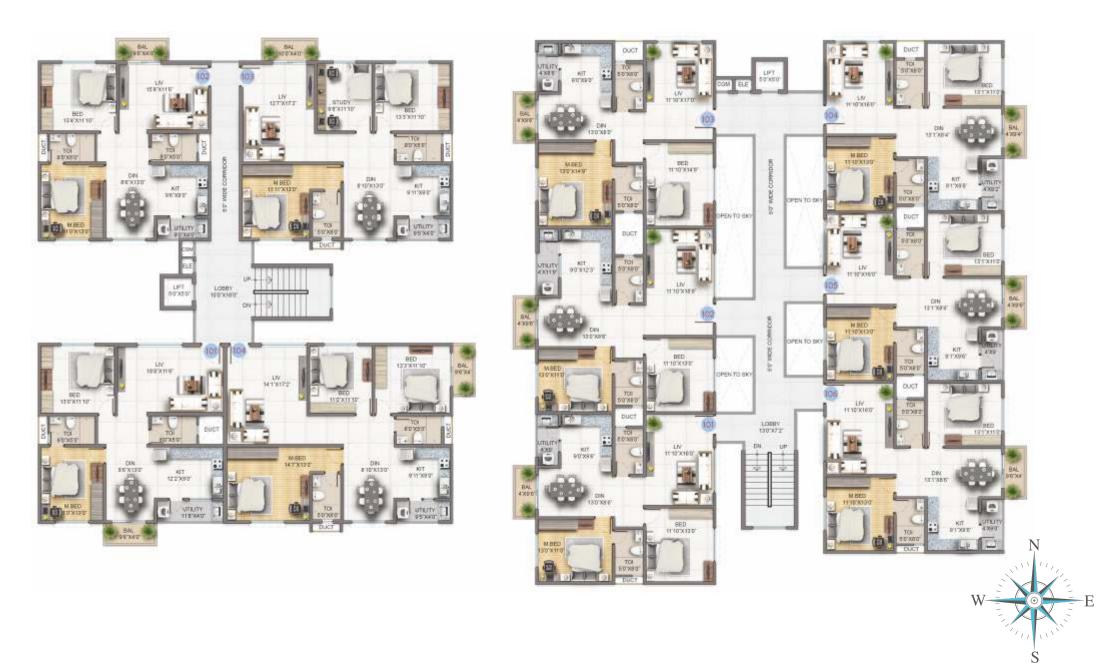

FLOOR PLANS

## BLOCK B

## TYPICAL FLOOR PLAN

## BLOCK A

| TYPICAL FLOOR AREA STATEMENT (10.764 SFT = 1SQMT) |       |                      |                       |                       |            |       |                      |                       |                       |  |  |  |
|---------------------------------------------------|-------|----------------------|-----------------------|-----------------------|------------|-------|----------------------|-----------------------|-----------------------|--|--|--|
|                                                   |       | BLOCK - A            |                       |                       | BLOCK - B  |       |                      |                       |                       |  |  |  |
| FLAT NO                                           | ТҮРЕ  | CARPET AREA<br>(Sft) | BALCONY AREA<br>(Sft) | UTILITY AREA<br>(Sft) | FLAT NO    | TYPE  | CARPET AREA<br>(Sft) | BALCONY AREA<br>(Sft) | UTILITY AREA<br>(Sft) |  |  |  |
| 101 to 401                                        | 3 BHK | 1108                 | 30                    | 39                    | 101 to 401 | 2 BHK | 867                  | 30                    | 38                    |  |  |  |
| 102 to 402                                        | 3 BHK | 1150                 | 28+35                 | 35                    | 102 to 402 | 2 BHK | 816                  | 30                    | 31                    |  |  |  |
| 103 to 403                                        | 2 BHK | 816                  | 30                    | 31                    | 103 to 403 | 2 BHK | 816                  | 30                    | 31                    |  |  |  |
| 104 to 404                                        | 2 BHK | 875                  | 30                    | 30                    | 104 to 404 | 2 BHK | 875                  | 30                    | 30                    |  |  |  |