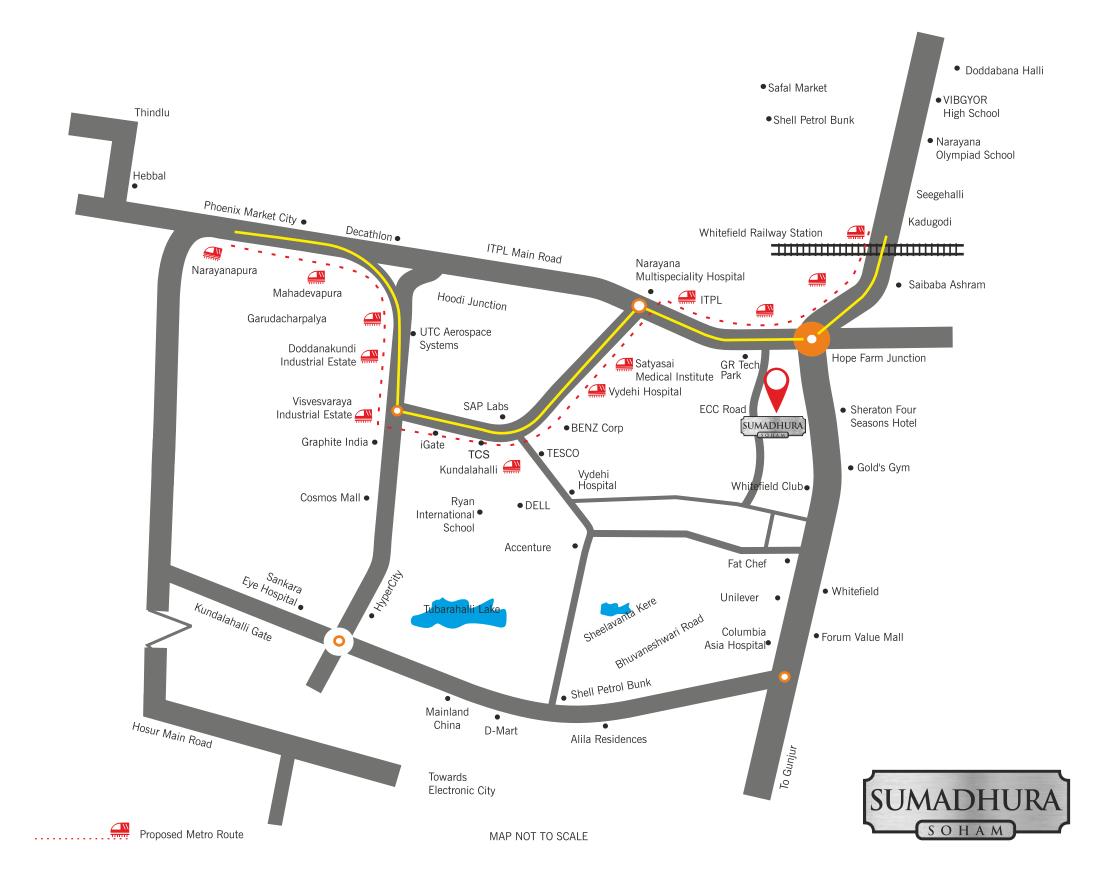

# LOCATION MAP

# LOCATION ADVANTAGE

## WHITEFIELD, THE NEW BANGALORE.

Whitefield has emerged as the prominent region of the corporate business houses in Bangalore mainly due to the IT/ITES sectors, Proposed Metro Rail Link. Dotted with the best malls, premium education institutions and world-class hospitals, Whitefield has become the most sought after destination of the elite. One of the most scenic places with verdant greenery, it has world-class infrastructure and offers excellent connectivity to all major parts of the city.

# YOUR NEIGHBOURHOOD

| Offices:      |                  |    | Gopalan International School       | 10 | Hotels:                            |    |
|---------------|------------------|----|------------------------------------|----|------------------------------------|----|
| ITPL          |                  | 3  | Sharadha Vidya Mandir              | 11 | Vivanta By Taj                     | 3  |
| IBM           |                  | 5  | Brigade School                     | 10 | Royal Orchid Suite                 | 5  |
| Oracle        |                  | 4  | Vibgyor High                       | 20 | The Zuri                           | 5  |
| TCS           |                  | 4  | Ryan International School          | 20 | Marriot Hotel                      | 6  |
| Shantiniketar | Commercial Block | 5  | The International School Bengaluru | 20 | Fortune Select Trinity             | 7  |
| Genisys       |                  | 6  | Shopping Malls:                    |    | Hospitals:                         |    |
| Dell          |                  | 10 | Ascendas Park Square Mall          | 4  | Cloudnine                          | 4  |
| Cessna Busin  | ess Park         | 20 | Inorbit Mall                       | 6  | Sathya Sai Hospital                | 4  |
| Schools       |                  |    | Phoenix Market City                | 7  | Narayana Multi-Speciality Hospital | 5  |
| Deens Acade   | my               | 1  | Forum Value Mall                   | 7  | Vydehi Hospital                    | 6  |
| Whitefield Gl | obal School      | 6  | Cosmos Mall                        | 15 | Columbia Asia Hospital             | 6  |
| Vydehi Schoo  | l Of Excellence  | 10 | Soul Space Arena                   | 20 | Brookefield Hospital               | 15 |
|               |                  |    |                                    |    | Yashomathi Hospital                | 20 |