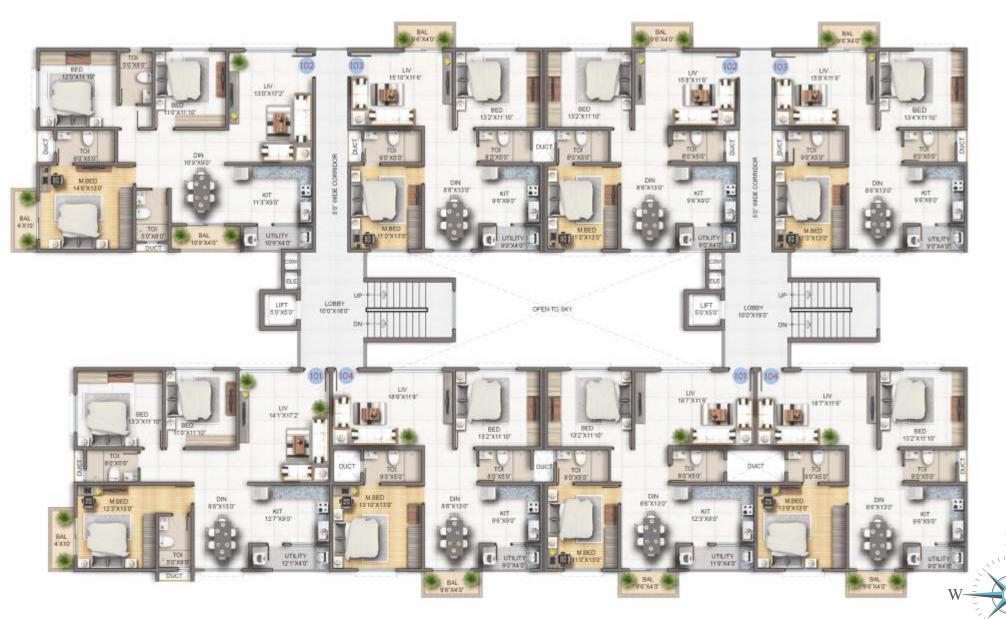

FLOOR PLANS

## BLOCK B

## TYPICAL FLOOR PLAN

## BLOCK A

| TYPICAL FLOOR AREA STATEMENT (10.764 SFT = 1SQMT) |       |                      |                       |                       |            |       |                      |                       |                       |  |  |  |
|---------------------------------------------------|-------|----------------------|-----------------------|-----------------------|------------|-------|----------------------|-----------------------|-----------------------|--|--|--|
|                                                   |       | BLOCK - A            |                       |                       | BLOCK - B  |       |                      |                       |                       |  |  |  |
| FLAT NO                                           | ТҮРЕ  | CARPET AREA<br>(Sft) | BALCONY AREA<br>(Sft) | UTILITY AREA<br>(Sft) | FLAT NO    | TYPE  | CARPET AREA<br>(Sft) | BALCONY AREA<br>(Sft) | UTILITY AREA<br>(Sft) |  |  |  |
| 101 to 401                                        | 3 BHK | 1108                 | 30                    | 39                    | 101 to 401 | 2 BHK | 867                  | 30                    | 38                    |  |  |  |
| 102 to 402                                        | 3 BHK | 1150                 | 28+35                 | 35                    | 102 to 402 | 2 BHK | 816                  | 30                    | 31                    |  |  |  |
| 103 to 403                                        | 2 BHK | 816                  | 30                    | 31                    | 103 to 403 | 2 BHK | 816                  | 30                    | 31                    |  |  |  |
| 104 to 404                                        | 2 BHK | 875                  | 30                    | 30                    | 104 to 404 | 2 BHK | 875                  | 30                    | 30                    |  |  |  |