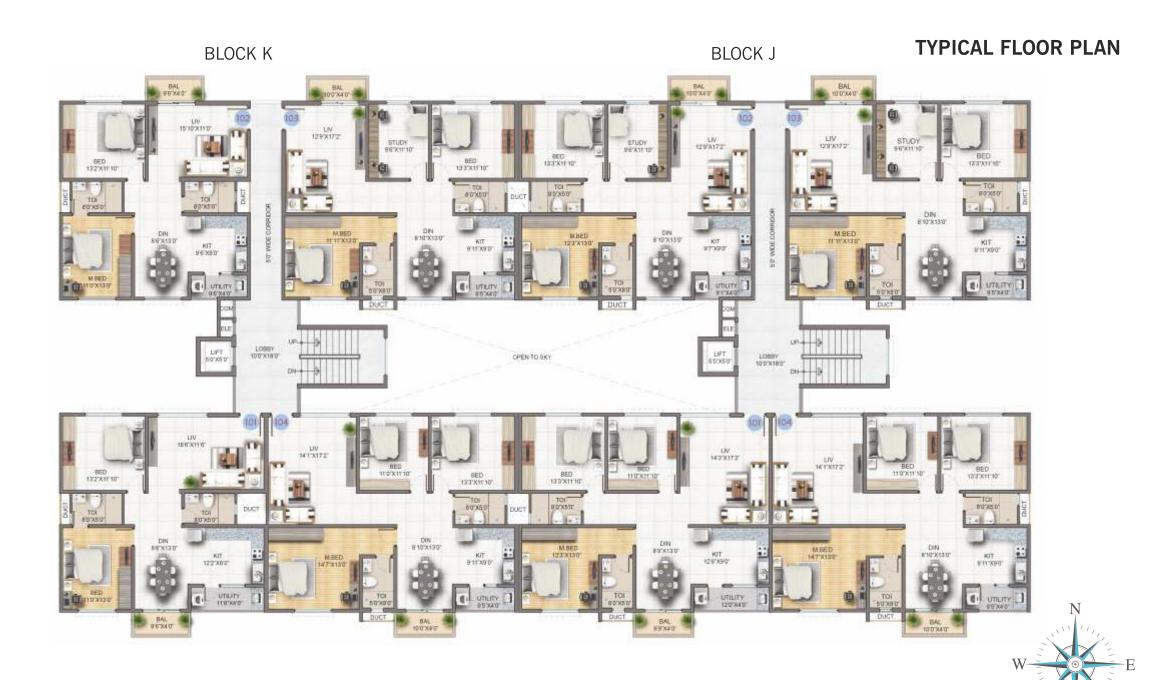

| TYPICAL FLOOR AREA STATEMENT (10.764 SFT = 1SQMT) |         |                      |                       |                       |            |         |                      |                       |                       |  |  |  |
|---------------------------------------------------|---------|----------------------|-----------------------|-----------------------|------------|---------|----------------------|-----------------------|-----------------------|--|--|--|
|                                                   |         | BLOCK - K            |                       |                       | BLOCK - J  |         |                      |                       |                       |  |  |  |
| FLAT NO                                           | ТҮРЕ    | CARPET AREA<br>(Sft) | BALCONY AREA<br>(Sft) | UTILITY AREA<br>(Sft) | FLAT NO    | TYPE    | CARPET AREA<br>(Sft) | BALCONY AREA<br>(Sft) | UTILITY AREA<br>(Sft) |  |  |  |
| 101 to 401                                        | 2 BHK   | 867                  | 30                    | 38                    | 101 to 401 | 3 BHK   | 1108                 | 30                    | 39                    |  |  |  |
| 102 to 402                                        | 2 BHK   | 816                  | 30                    | 31                    | 102 to 402 | 2.5 BHK | 1037                 | 29                    | 31                    |  |  |  |
| 103 to 403                                        | 2.5 BHK | 1037                 | 29                    | 31                    | 103 to 403 | 2.5 BHK | 1037                 | 29                    | 31                    |  |  |  |
| 104 to 404                                        | 3 BHK   | 1116                 | 30                    | 31                    | 104 to 404 | 3 BHK   | 1116                 | 30                    | 31                    |  |  |  |