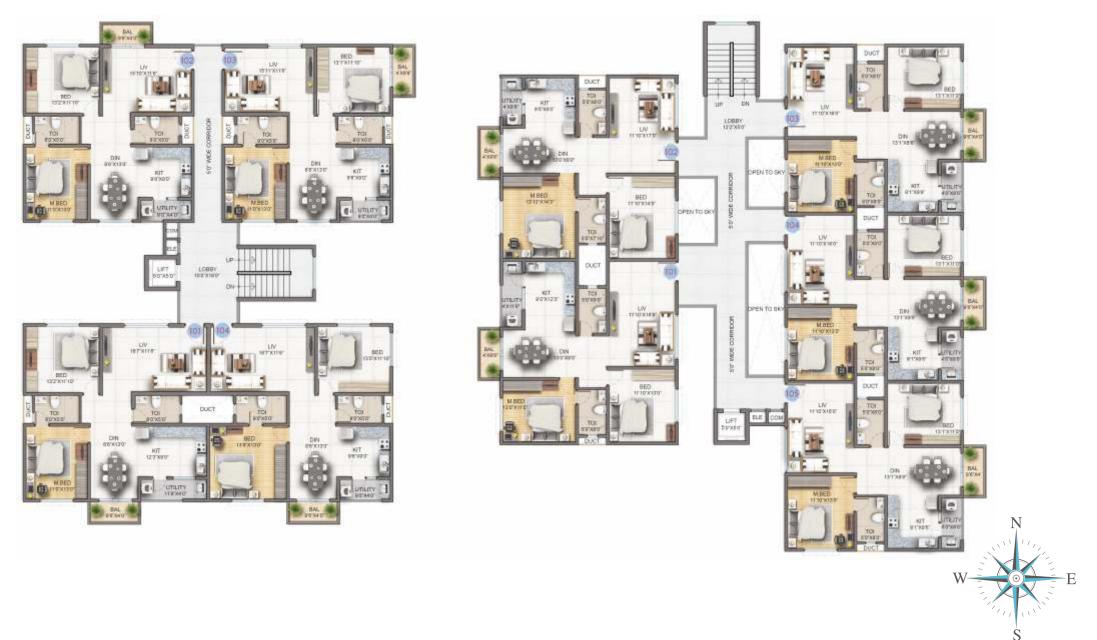

| TYPICAL FLOOR AREA STATEMENT (10.764 SFT = 1SQMT) |         |                      |                       |                       |            |       |                      |                       |                       |  |  |  |
|---------------------------------------------------|---------|----------------------|-----------------------|-----------------------|------------|-------|----------------------|-----------------------|-----------------------|--|--|--|
|                                                   | -       | BLOCK - E            |                       |                       |            |       | BLOCK - F            | -                     |                       |  |  |  |
| FLAT NO                                           | ТҮРЕ    | CARPET AREA<br>(Sft) | BALCONY AREA<br>(Sft) | UTILITY AREA<br>(Sft) | FLAT NO    | TYPE  | CARPET AREA<br>(Sft) | BALCONY AREA<br>(Sft) | UTILITY AREA<br>(Sft) |  |  |  |
| 101 to 401                                        | 2 BHK   | 867                  | 30                    | 38                    | 101 to 401 | 2 BHK | 816                  | 30                    | 31                    |  |  |  |
| 102 to 402                                        | 2 BHK   | 816                  | 30                    | 31                    | 102 to 402 | 2 BHK | 867                  | 30                    | 38                    |  |  |  |
| 103 to 403                                        | 2.5 BHK | 1037                 | 29                    | 31                    | 103 to 403 | 2 BHK | 875                  | 30                    | 30                    |  |  |  |
| 104 to 404                                        | З ВНК   | 1116                 | 30                    | 31                    | 104 to 404 | 2 BHK | 816                  | 30                    | 31                    |  |  |  |
|                                                   |         |                      |                       |                       | 105 to 405 | 2 BHK | 816                  | 30                    | 31                    |  |  |  |
|                                                   |         |                      |                       |                       | 106 to 406 | 2 BHK | 816                  | 30                    | 31                    |  |  |  |