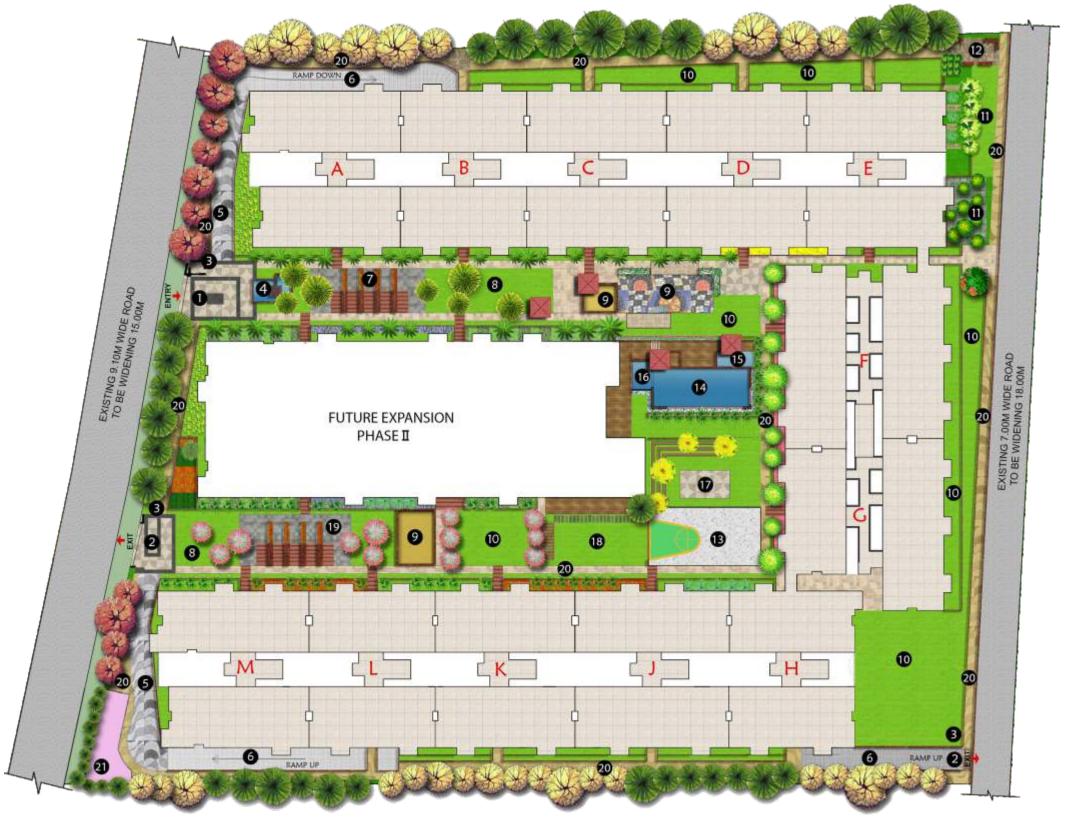

# MASTER PLAN

## LEGEND

**1.ENTRY PLAZA** 2.EXIT PLAZA **3.SECURITY KIOSK 4.ENTRANCE WATER FEATURE 5.DRIVEWAY 6.RAMPTO/FROM BASEMENT 7.YOUTH CORNER** 8.LANDSCAPED GARDENS 9.CHILDREN'S PLAYAREA 10.LAWN 11.YOGA/EXERCIZE LAWN **12.SEATING NICHE 13.BASKET BALL & DRIBBLING COURT** 14.MAIN POOL **15.LOUNGE POOL** 16.KID'S POOL 17.AMPHITHEATRE **18.PARTY LAWN 19.SENIOR CITIZEN'S ZONE 20.JOGGING TRACK** 21.TRANSFORMER YARD