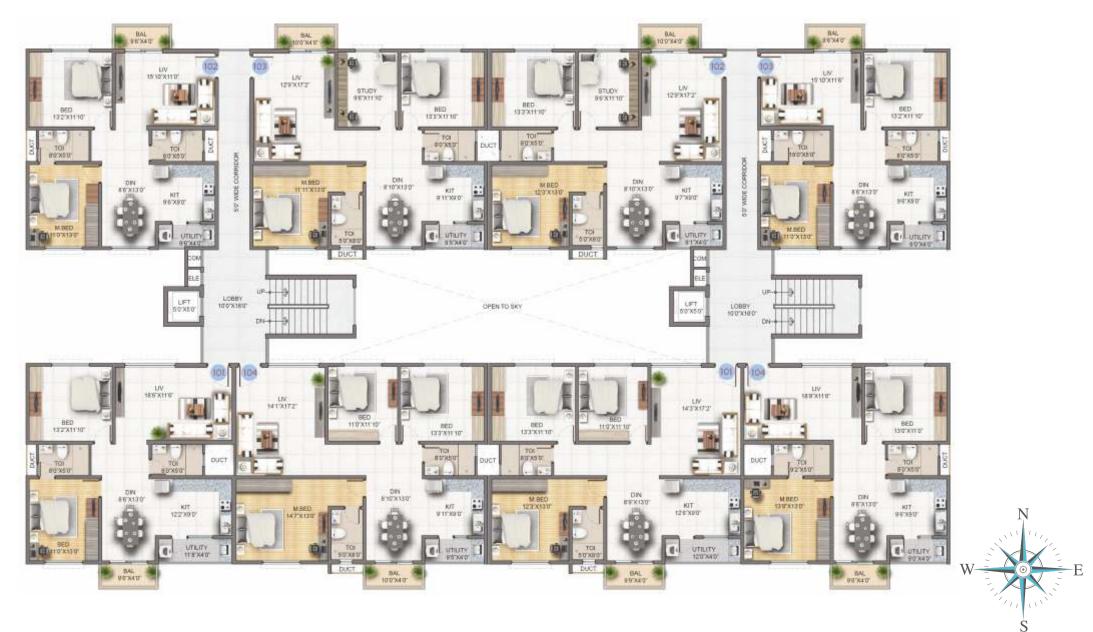

FLOOR PLANS

## TYPICAL FLOOR PLAN

BLOCK C

BLOCK D

|            | TYPICAL FLOOR AREA STATEMENT (10.764 SFT = 1SQMT) |                      |                       |                       |            |         |                      |                       |                       |  |  |  |  |
|------------|---------------------------------------------------|----------------------|-----------------------|-----------------------|------------|---------|----------------------|-----------------------|-----------------------|--|--|--|--|
|            |                                                   | BLOCK - C            |                       |                       |            |         | BLOCK - D            |                       |                       |  |  |  |  |
| FLAT NO    | TYPE                                              | CARPET AREA<br>(Sft) | BALCONY AREA<br>(Sft) | UTILITY AREA<br>(Sft) | FLAT NO    | TYPE    | CARPET AREA<br>(Sft) | BALCONY AREA<br>(Sft) | UTILITY AREA<br>(Sft) |  |  |  |  |
| 101 to 401 | 2 BHK                                             | 867                  | 30                    | 38                    | 101 to 401 | 3 ВНК   | 1108                 | 30                    | 39                    |  |  |  |  |
| 102 to 402 | 2 BHK                                             | 816                  | 30                    | 31                    | 102 to 402 | 2.5 BHK | 1037                 | 29                    | 31                    |  |  |  |  |
| 103 to 403 | 2.5 BHK                                           | 1037                 | 29                    | 31                    | 103 to 403 | 2 BHK   | 816                  | 30                    | 31                    |  |  |  |  |
| 104 to 404 | 3 BHK                                             | 1116                 | 30                    | 31                    | 104 to 404 | 2 BHK   | 875                  | 30                    | 30                    |  |  |  |  |