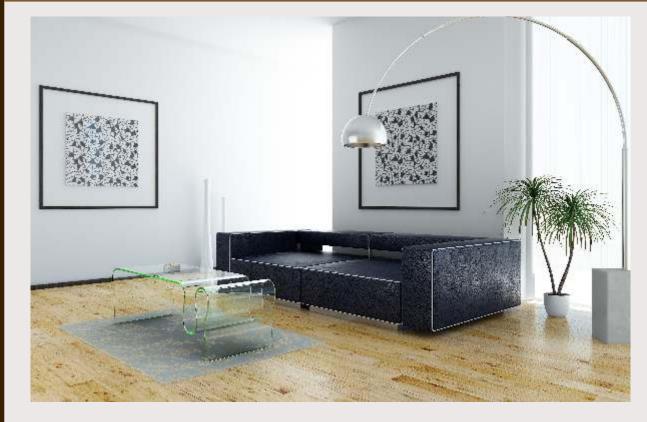

#### **Internal Amenities**

- Living room and bedrooms with 2'x
   2' vitrified tiles, cable / T.V. &
   telephone points
- Concealed electrical wiring with high end fittings
- Video door phone

- Kitchen with black granite platform, Nirali stainless steel sink, 4' dado above platform
- Bathrooms with concealed plumbing, high-end fittings, ceramic tiles flooring and wall dado up to 7' height with geyser for hot water
- Anodized aluminum windows with superior quality glass and fittings
- Teak wood door frames with laminate finish flush doors and necessary fittings
- Gypsum finished walls with quality paint in all rooms