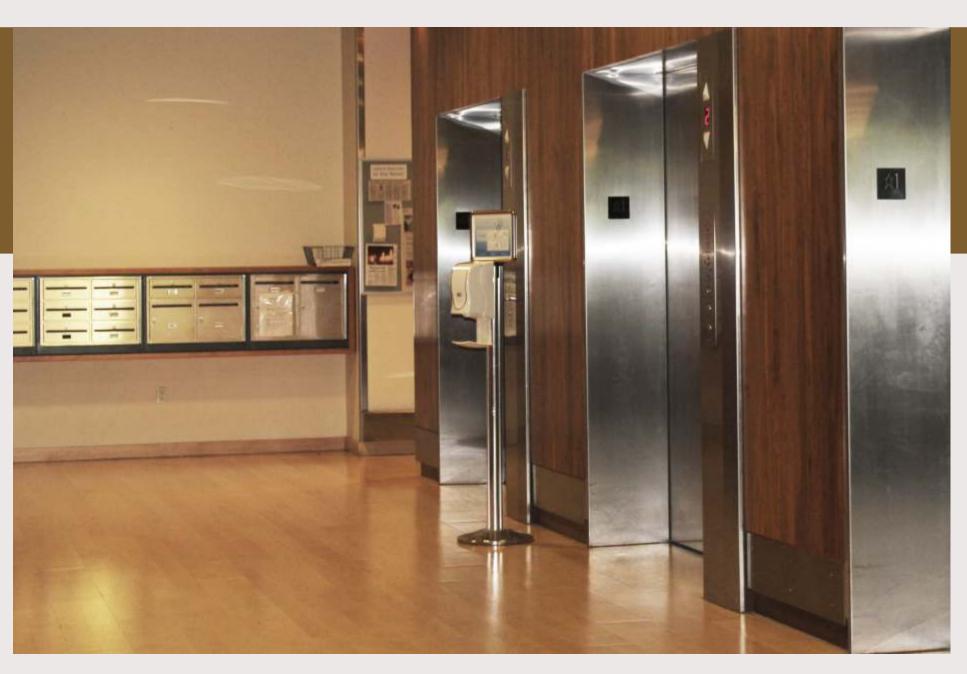

#### General Features

- Earthquake resistant structure
- Well designed entrance
- Spacious lobby

- 24 hours security, Intercom facility for security
- Reputed brand elevators
- Generator back up for lifts, water pumps & staircase
- Rain water harvesting
- Solar panels for hot water
- Sewage treatment plant (STP)