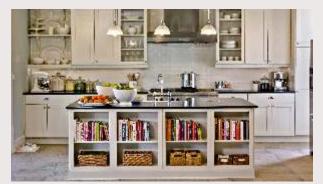

#### **Internal Amenities**

- Living room and bedrooms with 2'x
   2' vitrified tiles, cable / T.V. &
   telephone points
- Concealed electrical wiring with high end fittings
- Video door phone

- Kitchen with black granite platform, Nirali stainless steel sink, 4' dado above platform
- Bathrooms with concealed plumbing, high-end fittings, ceramic tiles flooring and wall dado up to 7' height with geyser for hot water
- Anodized aluminum windows with superior quality glass and fittings
- Teak wood door frames with laminate finish flush doors and necessary fittings
- Gypsum finished walls with quality paint in all rooms