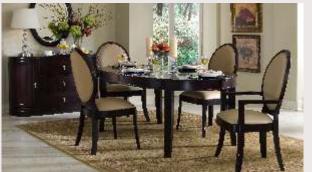

#### **Internal Amenities**

- Living room and bedrooms with 2'x
   2' vitrified tiles, cable / T.V. &
   telephone points
- Concealed electrical wiring with high end fittings
- Video door phone

- Kitchen with black granite platform, Nirali stainless steel sink, 4' dado above platform
- Bathrooms with concealed plumbing, high-end fittings, ceramic tiles flooring and wall dado up to 7' height with geyser for hot water
- Anodized aluminum windows with superior quality glass and fittings
- Teak wood door frames with laminate finish flush doors and necessary fittings
- Gypsum finished walls with quality paint in all rooms