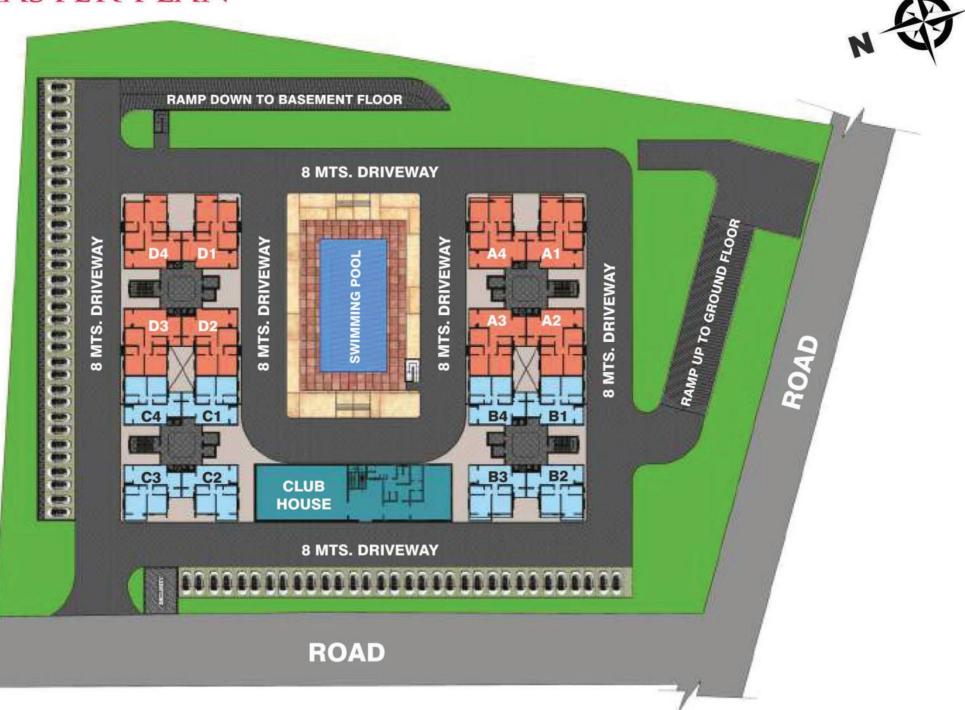

## MASTER PLAN

UNIT TYPE :- A2 & D2 (3BHK) S.B.A:- 1408 SFT.

UNIT TYPE :- A3 & D3 (3BHK) S.B.A:- 1408 SFT.

\*DISCLAIMER: This Floor Plans are for illustrative purposes only and are intended to convey the concept and vision for the apartment. The promoter reserves right to make minor alterations based on Site conditions.