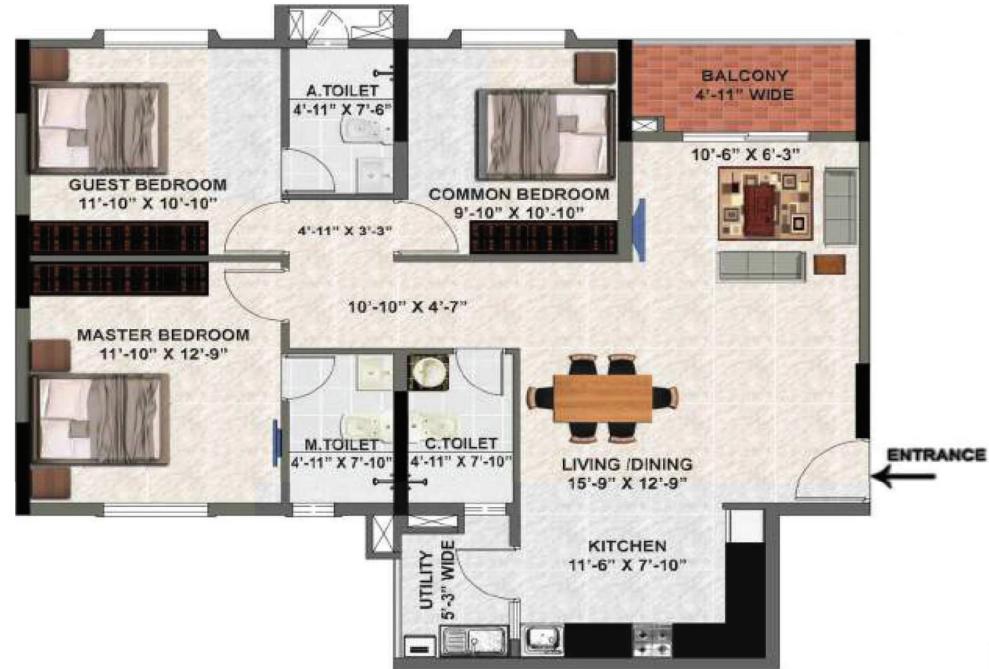

## MASTER PLAN

UNIT TYPE :- A2 & D2 (3BHK) S.B.A:- 1408 SFT.

UNIT TYPE :- A3 & D3 (3BHK) S.B.A:- 1408 SFT.

\*DISCLAIMER: This Floor Plans are for illustrative purposes only and are intended to convey the concept and vision for the apartment. The promoter reserves right to make minor alterations based on Site conditions.

The Measurements given are approximate & excluding plastering.

UNIT TYPE :- B1 & C1 (2BHK)

S.B.A:- 1042 SFT.

UNIT TYPE :- B4 & C4 (2BHK)

S.B.A:- 1042 SFT.

LOCATION MAP

Delmia Circle

Vega City Mall