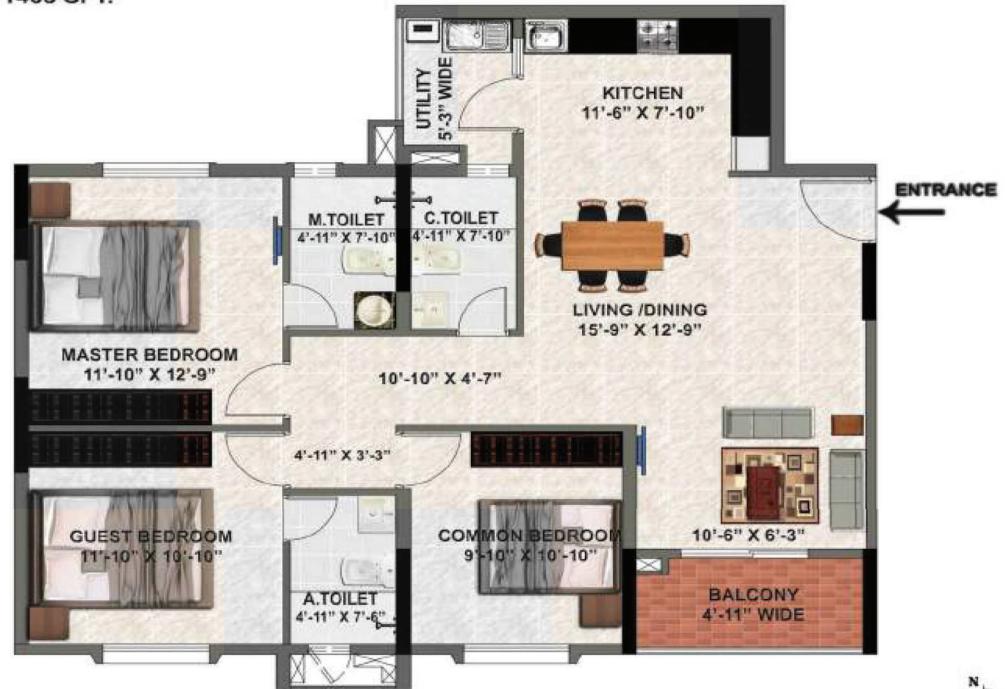

## MASTER PLAN

UNIT TYPE :- A2 & D2 (3BHK) S.B.A:- 1408 SFT.

UNIT TYPE :- A3 & D3 (3BHK) S.B.A:- 1408 SFT.

\*DISCLAIMER: This Floor Plans are for illustrative purposes only and are intended to convey the concept and vision for the apartment. The promoter reserves right to make minor alterations based on Site conditions.

The Measurements given are approximate & excluding plastering.

UNIT TYPE :- B1 & C1 (2BHK)

S.B.A:- 1042 SFT.

UNIT TYPE :- B4 & C4 (2BHK)

S.B.A:- 1042 SFT.

LOCATION MAP

Delmia Circle

Vega City Mall