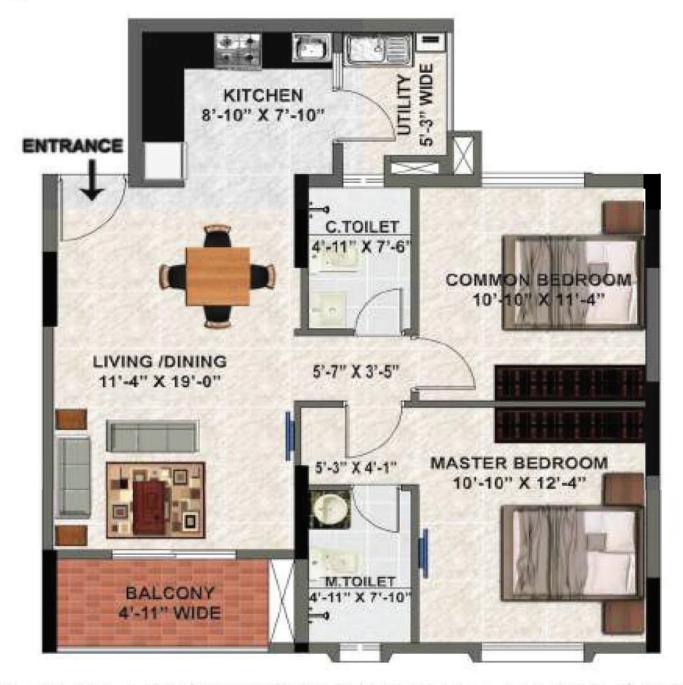

The Measurements given are approximate & excluding plastering.

UNIT TYPE :- B1 & C1 (2BHK)

S.B.A:- 1042 SFT.

UNIT TYPE :- B4 & C4 (2BHK)

S.B.A:- 1042 SFT.

LOCATION MAP

Delmia Circle

Vega City Mall