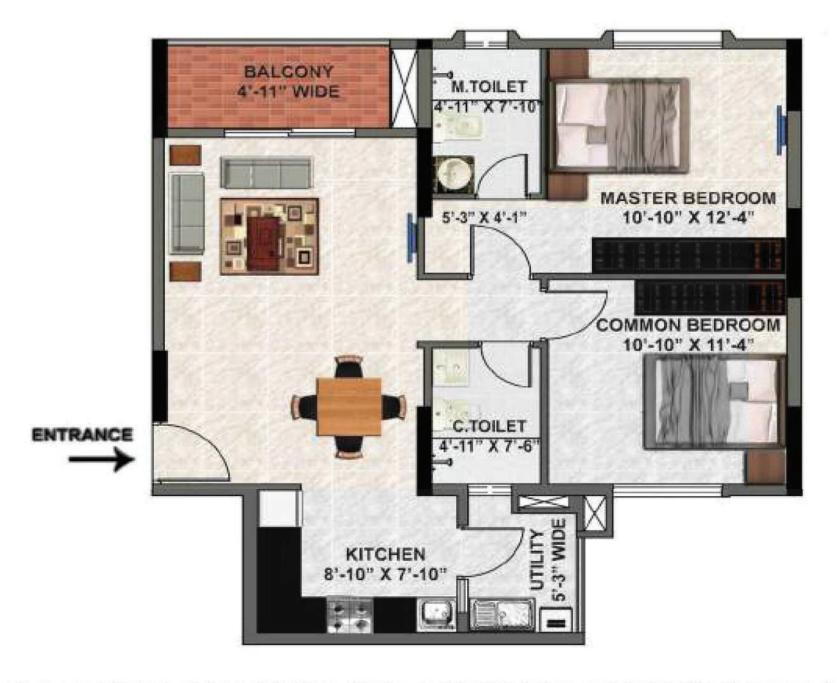

The Measurements given are approximate & excluding plastering.

UNIT TYPE :- B1 & C1 (2BHK)

S.B.A:- 1042 SFT.

UNIT TYPE :- B4 & C4 (2BHK)

S.B.A:- 1042 SFT.

LOCATION MAP

Delmia Circle

Vega City Mall