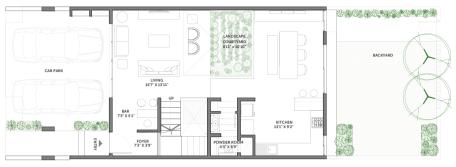

## 3 BHK Type A

RERA Carpet Area 2,356 sq ft

CREDAI Carpet Area 2,446 Sq ft

SBUA 3,027 sq ft

#### First Floor