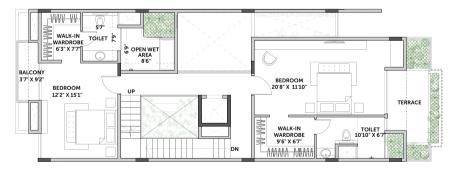

## 3 BHK Type B

RERA Carpet Area 2,300 sq ft

CREDAI Carpet Area 2,351 SQ ft

SBUA 2,932 sq ft

#### Ground Floor

#### First Floor

#### Second Floor

#### Terrace