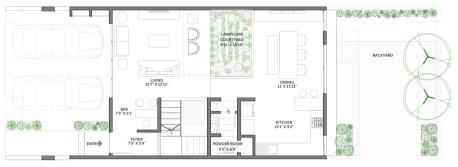

ning
- Interactive pipe
- Slide playground
- Swings
- Sand pit
- Zipline

- Sprinkler plaza
- Infinity pool
- Trampoline
- Tree house
- Tennis court
- Pool deck
- Organic farm
- Farmers' market

- Multipurpose hall + Indoor games
- Lounge
- 19 Spa + Changing rooms + Showers + Steam rooms
- Gym
- Badminton court
- Supermarket
- 23 ATM



## 3 BHK Type A

RERA Carpet Area 2,356 sq ft

CREDAI Carpet Area 2,446 Sq ft

SBUA 3,027 sq ft







#### First Floor



#### Second Floor



#### Terrace



## 3 BHK Type B

RERA Carpet Area 2,300 sq ft

CREDAI Carpet Area 2,351 SQ ft

SBUA 2,932 sq ft



#### Ground Floor



#### First Floor



#### Second Floor



#### Terrace



## 4 BHK Type A

RERA Carpet Area 2,685 sq ft

CREDAI Carpet Area 2,787 sq ft

*SBUA* 3,358 sq ft



#### **Ground Floor**



#### First Floor



#### Second Floor



#### Terrace



## 4 BHK Type B

RERA Carpet Area 2,606 sq ft

CREDAI Carpet Area 2,685 sq ft

SBUA 3,275 sqft







First Floor



#### Second Floor



Terrace



## 5 BHK Type A

RERA Carpet Area 3,375 sq ft

CREDAI Carpet Area 3,376 Sq ft

*sви*а 4,120 sq ft







First Floor



#### Second Floor



Terrace



## **5 BHK** Type B

RERA carpet Area 3,356 sq ft

CREDAI Carpet Area 3,400 Sq ft

*sви*а 4,125 sq ft







First Floor



Second Floor



Terrace



# specifications

#### Civil

#### Structure

Seismic resistant RCC structure using system formwork with concrete walls / RCC framed structure using concrete blocks in main building. RCC framed structure using concrete blocks for clubbouse

#### **Architecture**

#### Doors

**ALL DOORS**