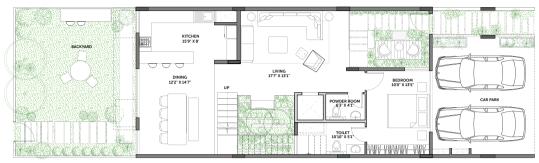

## 3 BHK Type B

RERA Carpet Area 2,300 sq ft

CREDAI Carpet Area 2,351 SQ ft

SBUA 2,932 sq ft

#### Ground Floor