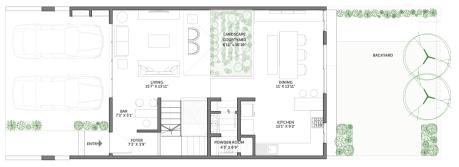

k
- Organic farm
- Farmers' market

- Multipurpose hall + Indoor games
- Lounge
- 19 Spa + Changing rooms + Showers + Steam rooms
- Gym
- Badminton court
- Supermarket
- 23 ATM



## 3 BHK Type A

RERA Carpet Area 2,356 sq ft

CREDAI Carpet Area 2,446 Sq ft

SBUA 3,027 sq ft







#### First Floor



#### Second Floor



#### Terrace



## 3 BHK Type B

RERA Carpet Area 2,300 sq ft

CREDAI Carpet Area 2,351 SQ ft

SBUA 2,932 sq ft



#### Ground Floor



#### First Floor



#### Second Floor



#### Terrace



## 4 BHK Type A

RERA Carpet Area 2,685 sq ft

CREDAI Carpet Area 2,787 sq ft

*SBUA* 3,358 sq ft



#### **Ground Floor**



#### First Floor



#### Second Floor



#### Terrace



## 4 BHK Type B

RERA Carpet Area 2,606 sq ft

CREDAI Carpet Area 2,685 sq ft

SBUA 3,275 sqft







First Floor



#### Second Floor



Terrace



## 5 BHK Type A

RERA Carpet Area 3,375 sq ft

CREDAI Carpet Area 3,376 Sq ft

*sви*а 4,120 sq ft







First Floor



#### Second Floor



Terrace



## **5 BHK** Type B

RERA carpet Area 3,356 sq ft

CREDAI Carpet Area 3,400 Sq ft

*sви*а 4,125 sq ft







First Floor



Second Floor



Terrace



# specifications

#### Civil

#### Structure

Seismic resistant RCC structure using system formwork with concrete walls / RCC framed structure using concrete blocks in main building. RCC framed structure using concrete blocks for clubbouse

#### **Architecture**

#### Doors

**ALL DOORS** 

European make engineered wooden doors.

Full width jamb (with architrave

Yale / European or equivalent hardware.

Acoustic EPDM gasket (for noise reduction