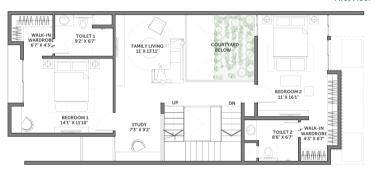

## 5 BHK Type A

RERA Carpet Area 3,375 sq ft

CREDAI Carpet Area 3,376 Sq ft

*sви*а 4,120 sq ft

First Floor

#### Second Floor

Terrace