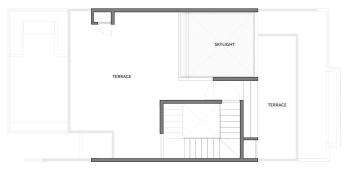

linator meadow
- Open lawn



#### At the Earth Club, we have

Half basketball court

1.5 Acres

- Futsal field
- Community dining
- Interactive pipe
- Slide playground
- Swings
- Sand pit
- Zipline

- Sprinkler plaza
- Infinity pool
- Trampoline
- Tree house
- Tennis court
- Pool deck
- Organic farm
- Farmers' market

- Multipurpose hall + Indoor games
- Lounge
- 19 Spa + Changing rooms + Showers + Steam rooms
- Gym
- Badminton court
- Supermarket
- 23 ATM



## 3 BHK Type A

RERA Carpet Area 2,356 sq ft

CREDAI Carpet Area 2,446 Sq ft

SBUA 3,027 sq ft







#### First Floor



#### Second Floor



#### Terrace



## 3 BHK Type B

RERA Carpet Area 2,300 sq ft

CREDAI Carpet Area 2,351 SQ ft

SBUA 2,932 sq ft



#### Ground Floor



#### First Floor



#### Second Floor



#### Terrace



## 4 BHK Type A

RERA Carpet Area 2,685 sq ft

CREDAI Carpet Area 2,787 sq ft

*SBUA* 3,358 sq ft



#### **Ground Floor**



#### First Floor



#### Second Floor



#### Terrace



## 4 BHK Type B

RERA Carpet Area 2,606 sq ft

CREDAI Carpet Area 2,685 sq ft

SBUA 3,275 sqft







First Floor



#### Second Floor



Terrace



## 5 BHK Type A

RERA Carpet Area 3,375 sq ft

CREDAI Carpet Area 3,376 Sq ft

*sви*а 4,120 sq ft







First Floor



#### Second Floor



Terrace



## **5 BHK** Type B

RERA carpet Area 3,356 sq ft

CREDAI Carpet Area 3,400 Sq ft

*sви*а 4,125 sq ft







First Floor



Second Floor



Terrace



# specifications

#### Civil

#### Structure

Seismic resistant RCC structure using system formwork with concrete walls / RCC framed structure using concrete block