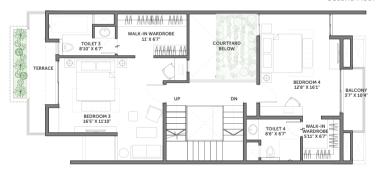

## 4 BHK Type B

RERA Carpet Area 2,606 sq ft

CREDAI Carpet Area 2,685 sq ft

SBUA 3,275 sqft

First Floor

#### Second Floor

Terrace