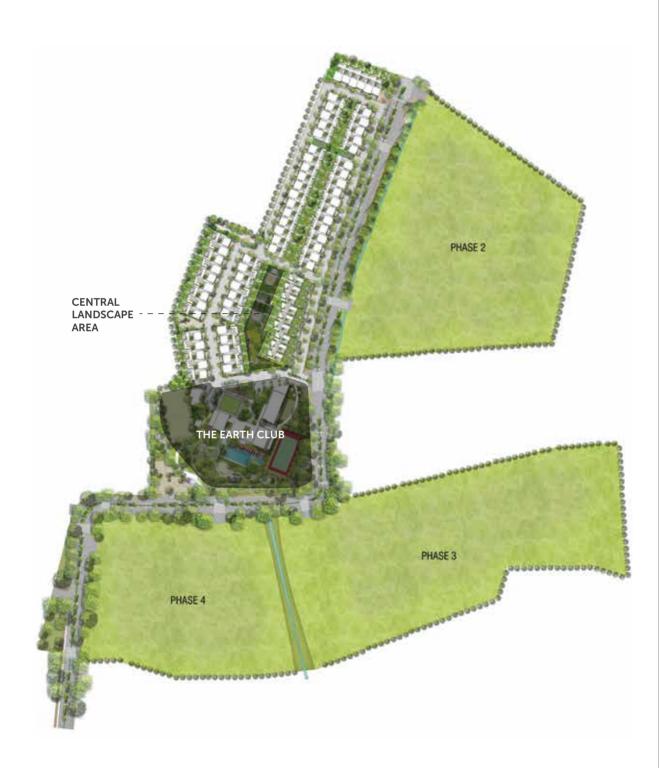

## the connected life

The Earth & Essence environs and homes are placed in a quiet enclave just off Bangalore International Airport Road, and it is set across 16.8 rolling acres, divided into 4 phases of development.

# masterplan

## The central landscape area 13,000 sq ft

A large part of this green is laid charmingly along the central area of Phase 1. This area has been crafted for play, relaxation and pleasure.

- Dialogue nooks
- Jungle gym nets
- Forest lounge
- Fireplace with seating
- Sand pit with concrete stepped seating
- Pollinator meadow
- Open lawn

#### At the Earth Club, we have

Half basketball court

1.5 Acres

- Futsal field
- Community dining
- Interactive pipe
- Slide playground
- Swings
- Sand pit
- Zipline

- Sprinkler plaza
- Infinity pool
- Trampoline
- Tree house
- Tennis court
- Pool deck
- Organic farm
- Farmers' market

- Multipurpose hall + Indoor games
- Lounge
- 19 Spa + Changing rooms + Showers + Steam rooms
- Gym
- Badminton court
- Supermarket
- 23 ATM