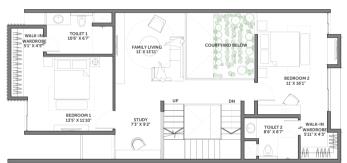

## 3 BHK Type A

RERA Carpet Area 2,356 sq ft

CREDAI Carpet Area 2,446 Sq ft

SBUA 3,027 sq ft

#### Second Floor