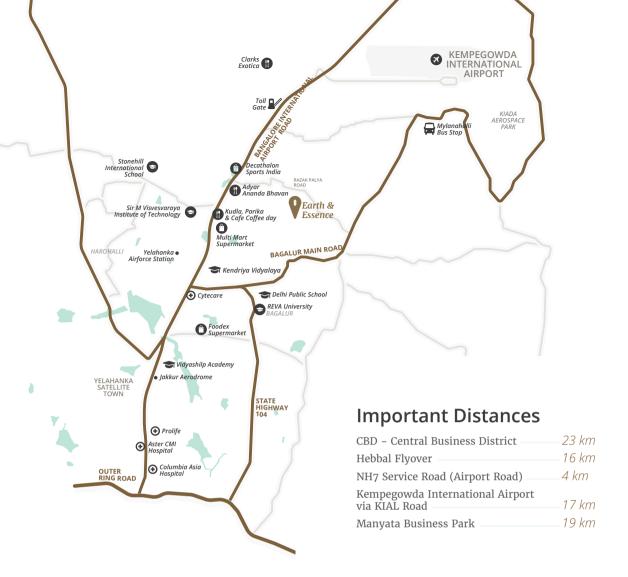

## the connected life

The Earth & Essence environs and homes are placed in a quiet enclave just off Bangalore International Airport Road, and it is set across 16.8 rolling acres, divided into 4 phases of development.

## Solid Waste Management

Segregation at source Organic waste convertor

Earth & Essence is located in the upcoming hub of North Bangalore. A short and pleasant drive off the Bangalore International Airport Road will lead you to your new neighbourhood where there are no looming skyscrapers, just calm and wide open spaces.