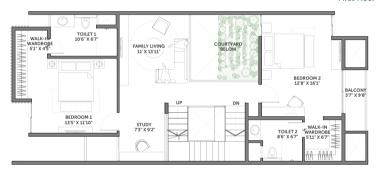

## 3 BHK Type A

RERA Carpet Area 2,356 sq ft

CREDAI Carpet Area 2,446 Sq ft

SBUA 3,027 sq ft

#### First Floor

#### Second Floor

#### Terrace