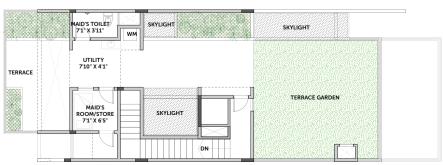

ype B

RERA Carpet Area 2,300 sq ft

CREDAI Carpet Area 2,351 SQ ft

SBUA 2,932 sq ft



#### Ground Floor



#### First Floor



#### Second Floor



#### Terrace



## 4 BHK Type A

RERA Carpet Area 2,685 sq ft

CREDAI Carpet Area 2,787 sq ft

*SBUA* 3,358 sq ft



#### **Ground Floor**



#### First Floor



#### Second Floor



#### Terrace



## 4 BHK Type B

RERA Carpet Area 2,606 sq ft

CREDAI Carpet Area 2,685 sq ft

SBUA 3,275 sqft







First Floor



#### Second Floor



Terrace



## 5 BHK Type A

RERA Carpet Area 3,375 sq ft

CREDAI Carpet Area 3,376 Sq ft

*sви*а 4,120 sq ft







First Floor



#### Second Floor



Terrace



## **5 BHK** Type B

RERA carpet Area 3,356 sq ft

CREDAI Carpet Area 3,400 Sq ft

*sви*а 4,125 sq ft







First Floor



Second Floor



Terrace



# specifications

#### Civil

#### Structure

Seismic resistant RCC structure using system formwork with concrete walls / RCC framed structure using concrete blocks in main building. RCC framed structure using concrete blocks for clubbouse

#### **Architecture**

#### Doors

**ALL DOORS** 

European make engineered wooden doors.

Full width jamb (with architrave

Yale / European or equivalent hardware.

Acoustic EPDM gasket (for noise reduction)

MAIN DOOR

8 feet height engineered wooden doors with polished veneer.

INTERNAL AND TOILET DOORS Engineered wooden doors with laminate finish.

Note: The above door specifications are not applicable to maid's room and toilet, and the terrace door.

#### Windows

**UPVC** windows

#### Floor & Wall Cladding

LIVING, DINING, KITCHEN, FAMILY AND L