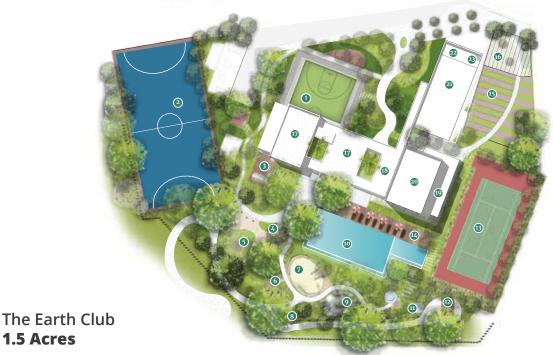

# masterplan

#### Community spaces

## The central landscape area 13,000 sq ft

A large part of this green is laid charmingly along the central area of Phase 1. This area has been crafted for play, relaxation and pleasure.

- Dialogue nooks
- Jungle gym nets
- Forest lounge
- Fireplace with seating
- Sand pit with concrete stepped seating
- Pollinator meadow
- Open lawn

#### At the Earth Club, we have

Half basketball court

1.5 Acres

- Futsal field
- Community dining
- Interactive pipe
- Slide playground
- Swings
- Sand pit
- Zipline

- Sprinkler plaza
- Infinity pool
- Trampoline
- Tree house
- Tennis court
- Pool deck
- Organic farm
- Farmers' market

- Multipurpose hall + Indoor games
- Lounge
- 19 Spa + Changing rooms + Showers + Steam rooms
- Gym
- Badminton court
- Supermarket
- 23 ATM