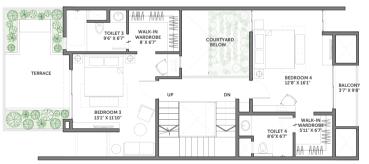

## 3 BHK Type A

RERA Carpet Area 2,356 sq ft

CREDAI Carpet Area 2,446 Sq ft

SBUA 3,027 sq ft

#### First Floor