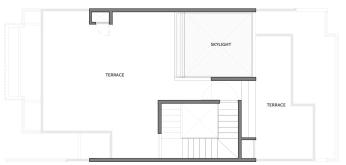

## 3 BHK Type B

RERA Carpet Area 2,300 sq ft

CREDAI Carpet Area 2,351 SQ ft

SBUA 2,932 sq ft

#### Terrace