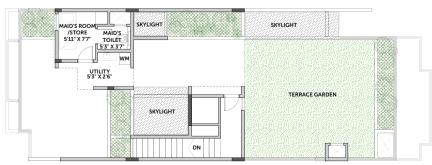

RA Carpet Area 2,356 sq ft

CREDAI Carpet Area 2,446 Sq ft

SBUA 3,027 sq ft







#### First Floor



#### Second Floor



#### Terrace



## 3 BHK Type B

RERA Carpet Area 2,300 sq ft

CREDAI Carpet Area 2,351 SQ ft

SBUA 2,932 sq ft



#### Ground Floor



#### First Floor



#### Second Floor



#### Terrace



## 4 BHK Type A

RERA Carpet Area 2,685 sq ft

CREDAI Carpet Area 2,787 sq ft

*SBUA* 3,358 sq ft



#### **Ground Floor**



#### First Floor



#### Second Floor



#### Terrace



## 4 BHK Type B

RERA Carpet Area 2,606 sq ft

CREDAI Carpet Area 2,685 sq ft

SBUA 3,275 sqft







First Floor



#### Second Floor



Terrace



## 5 BHK Type A

RERA Carpet Area 3,375 sq ft

CREDAI Carpet Area 3,376 Sq ft

*sви*а 4,120 sq ft







First Floor



#### Second Floor



Terrace



## **5 BHK** Type B

RERA carpet Area 3,356 sq ft

CREDAI Carpet Area 3,400 Sq ft

*sви*а 4,125 sq ft







First Floor



Second Floor



Terrace



# specifications

#### Civil

#### Structure

Seismic resistant RCC structure using system formwork with concrete walls / RCC framed structure using concrete blocks in main building. RCC framed structure using concrete blocks for clubbouse

#### **Architecture**

#### Doors

**ALL DOORS** 

European make engineered wooden doors.

Full width jamb (with architrave

Yale / European or equivalent hardware.

Acoustic EPDM gasket (for noise reduction)

MAIN DOOR

8 feet height engineered wooden doors with polished veneer.

INTERNAL AND TOILET DOORS Engineered wooden doors with laminate finish.

Note: The above door specifications are not applica