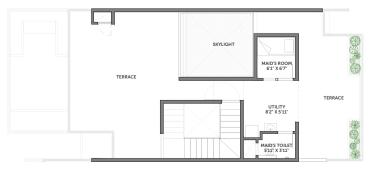

ose hall + Indoor games
- Lounge
- 19 Spa + Changing rooms + Showers + Steam rooms
- Gym
- Badminton court
- Supermarket
- 23 ATM



## 3 BHK Type A

RERA Carpet Area 2,356 sq ft

CREDAI Carpet Area 2,446 Sq ft

SBUA 3,027 sq ft







#### First Floor



#### Second Floor



#### Terrace



## 3 BHK Type B

RERA Carpet Area 2,300 sq ft

CREDAI Carpet Area 2,351 SQ ft

SBUA 2,932 sq ft



#### Ground Floor



#### First Floor



#### Second Floor



#### Terrace



## 4 BHK Type A

RERA Carpet Area 2,685 sq ft

CREDAI Carpet Area 2,787 sq ft

*SBUA* 3,358 sq ft



#### **Ground Floor**



#### First Floor



#### Second Floor



#### Terrace



## 4 BHK Type B

RERA Carpet Area 2,606 sq ft

CREDAI Carpet Area 2,685 sq ft

SBUA 3,275 sqft







First Floor



#### Second Floor



Terrace



## 5 BHK Type A

RERA Carpet Area 3,375 sq ft

CREDAI Carpet Area 3,376 Sq ft

*sви*а 4,120 sq ft







First Floor



#### Second Floor



Terrace



## **5 BHK** Type B

RERA carpet Area 3,356 sq ft

CREDAI Carpet Area 3,400 Sq ft

*sви*а 4,125 sq ft







First Floor



Second Floor



Terrace



# specifications

#### Civil

#### Structure

Seismic resistant RCC structure using system formwork with concrete walls / RCC framed structure using concrete blocks in main building. RCC framed structure using concrete blocks for clubbouse

#### **Architecture**

#### Doors

**ALL DOORS** 

European make engineered wooden doors.

Full width jamb (with architrave

Yale / European or equivalent hardware.

Acoustic EPDM gasket (for noise reduction)

MAIN DOOR

8 feet height engineered wooden d