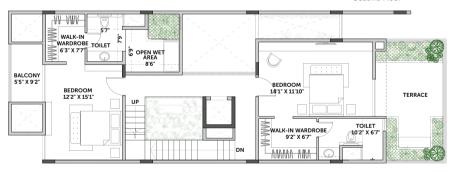

## 5 BHK Type A

RERA Carpet Area 3,375 sq ft

CREDAI Carpet Area 3,376 Sq ft

*sви*а 4,120 sq ft

First Floor