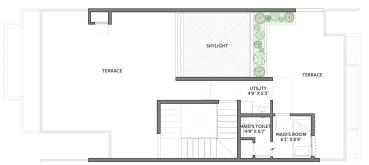

d pit
- Zipline

- Sprinkler plaza
- Infinity pool
- Trampoline
- Tree house
- Tennis court
- Pool deck
- Organic farm
- Farmers' market

- Multipurpose hall + Indoor games
- Lounge
- 19 Spa + Changing rooms + Showers + Steam rooms
- Gym
- Badminton court
- Supermarket
- 23 ATM



## 3 BHK Type A

RERA Carpet Area 2,356 sq ft

CREDAI Carpet Area 2,446 Sq ft

SBUA 3,027 sq ft







#### First Floor



#### Second Floor



#### Terrace



## 3 BHK Type B

RERA Carpet Area 2,300 sq ft

CREDAI Carpet Area 2,351 SQ ft

SBUA 2,932 sq ft



#### Ground Floor



#### First Floor



#### Second Floor



#### Terrace



## 4 BHK Type A

RERA Carpet Area 2,685 sq ft

CREDAI Carpet Area 2,787 sq ft

*SBUA* 3,358 sq ft



#### **Ground Floor**



#### First Floor



#### Second Floor



#### Terrace



## 4 BHK Type B

RERA Carpet Area 2,606 sq ft

CREDAI Carpet Area 2,685 sq ft

SBUA 3,275 sqft







First Floor



#### Second Floor



Terrace



## 5 BHK Type A

RERA Carpet Area 3,375 sq ft

CREDAI Carpet Area 3,376 Sq ft

*sви*а 4,120 sq ft







First Floor



#### Second Floor



Terrace



## **5 BHK** Type B

RERA carpet Area 3,356 sq ft

CREDAI Carpet Area 3,400 Sq ft

*sви*а 4,125 sq ft







First Floor



Second Floor



Terrace



# specifications

#### Civil

#### Structure

Seismic resistant RCC structure using system formwork with concrete walls / RCC framed structure using concrete blocks in main building. RCC framed structure using concrete blocks for clubbouse

#### **Architecture**

#### Doors

**ALL DOORS** 

European make engineered wooden doors.

Full width jam