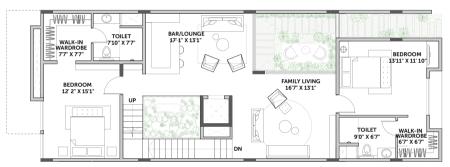

## 4 BHK Type A

RERA Carpet Area 2,685 sq ft

CREDAI Carpet Area 2,787 sq ft

*SBUA* 3,358 sq ft

#### **Ground Floor**

#### First Floor

#### Second Floor

#### Terrace