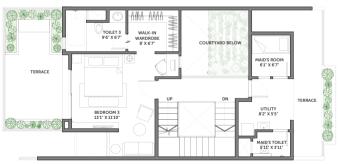

## 3 BHK Type B

RERA Carpet Area 2,300 sq ft

CREDAI Carpet Area 2,351 SQ ft

SBUA 2,932 sq ft

#### Ground Floor

#### First Floor

#### Second Floor

#### Terrace