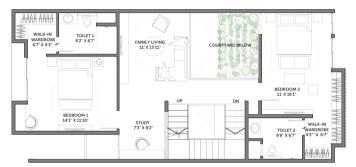

## 3 BHK Type A

RERA Carpet Area 2,356 sq ft

CREDAI Carpet Area 2,446 Sq ft

SBUA 3,027 sq ft

#### First Floor

#### Second Floor

#### Terrace