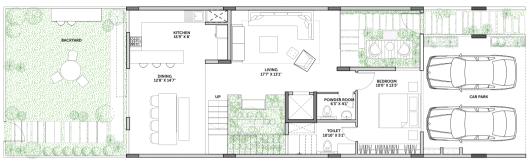

## 3 BHK Type A

RERA Carpet Area 2,356 sq ft

CREDAI Carpet Area 2,446 Sq ft

SBUA 3,027 sq ft

#### First Floor

#### Second Floor

#### Terrace