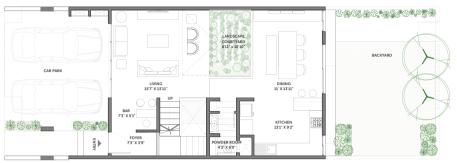

The Phase 1 of Earth & Essence brings to life the philosophy around which it is created. We do this through homes that are built keeping in mind the natural flow of the land and adhering to it in a way that offers you natural light, fresh air and soothing scenes of greens — a whole new level of living. In phase 1 of this alfresco lifestyle offering, we present 75 row houses ranging in size from 3, 4 and 5 BHK.

# masterplan

#### Community spaces