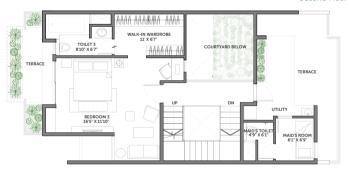

## 3 BHK Type B

RERA Carpet Area 2,300 sq ft

CREDAI Carpet Area 2,351 SQ ft

SBUA 2,932 sq ft

#### Ground Floor

#### First Floor

#### Second Floor

#### Terrace