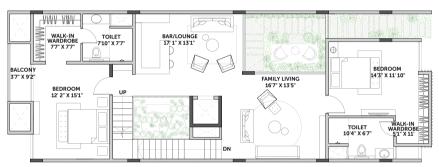

## 4 BHK Type A

RERA Carpet Area 2,685 sq ft

CREDAI Carpet Area 2,787 sq ft

*SBUA* 3,358 sq ft

#### **Ground Floor**