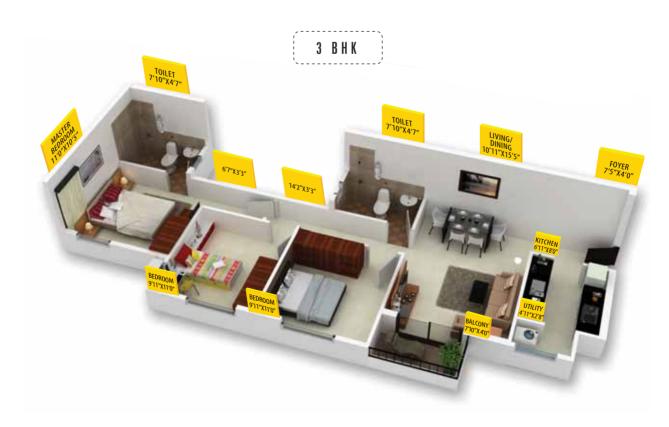

,<br>5M, 5N | 2 BHK     | 103, 104, 107, 108 |
|                                      | 3 BHK     | 101, 102, 105, 106 |





















### COMMON AMENITIES

- Swimming pool
- Beautifully landscaped Gardens
- Children's Play areas
- Basket Ball Post
- Jogging Track

- Cricket nets
- Kids play area
- Multipurpose Court
- Open Badminton court.
- Two open Tennis courts















#### **CLUB HOUSE**

- A well equipped Gym and Health clubs
- Table Tennis / Billiards / Card room
- Multipurpose hall / Party hall
- Indoor games
- Library Room
- Admin Office / Maintenance room
- Yoga hall
- Convenience store



#### TYPICAL FLOOR PLANS



#### THOUGHTFUL CONSIDERATIONS

Cross Design Architecture ensures that every home gets ample sunlight and ventilation

### UNIT PLANS

#### 2 B H K





### PROVIDENT®

Provident Housing Limited #8, Ulsoor Road, Bangalore - 560 042 Ph: 080 44 55 55 99

e-mail: sales@providenthousing.com website: www.providenthousing.com

BANGALORE I CHENNAI I COIMBATORE I HYDERABAD I MANGALORE

Project has been mortgaged with Standard Chartered Bank.

Changes may be made during the development and standard fittings and specifications are subject to change without notice. Standard fittings and finishes are subject to availability and vendor discretion.

Fittings, finishes and fixtures shown in the images contained in this brochure are not standard and will not be provided as part of an apartment. The information contained herein is believed to be correct but is not guaranteed. Prospective purchasers should make and must rely on their own enquiries. The co