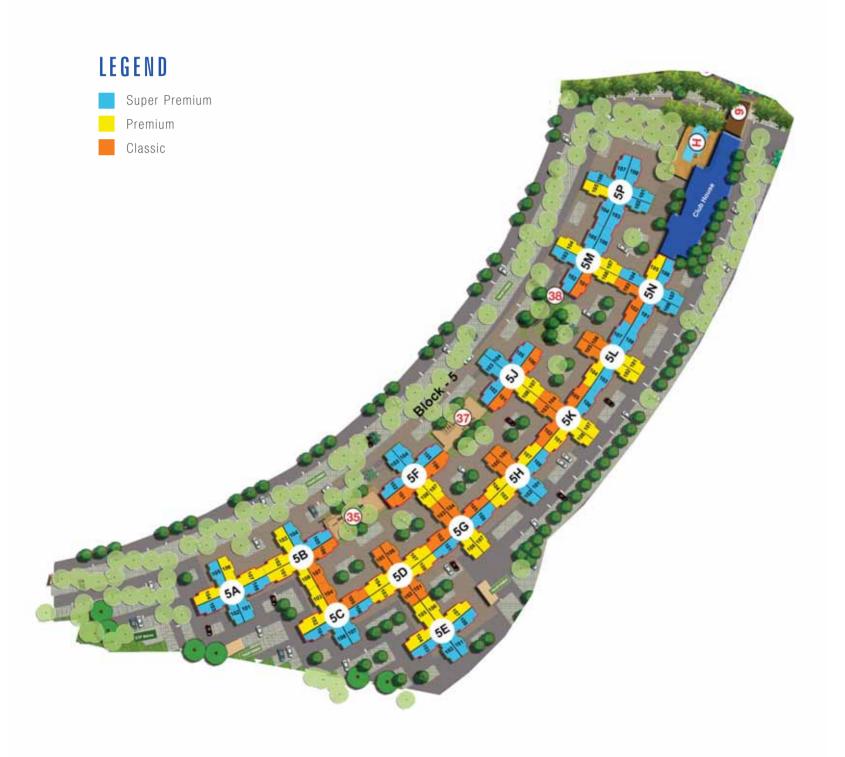

### MASTER PLAN PHASE II

| TOWERS                               | APT. TYPE | APT. SERIES        |
|--------------------------------------|-----------|--------------------|
| 5A, 5D, 5E,<br>5H, 5L, 5P            | 2 BHK     | 101, 102, 105, 106 |
|                                      | 3 BHK     | 103, 104, 107, 108 |
| 5B, 5C, 5F,<br>5G, 5J, 5K,<br>5M, 5N | 2 BHK     | 103, 104, 107, 108 |
|                                      | 3 BHK     | 101, 102, 105, 106 |