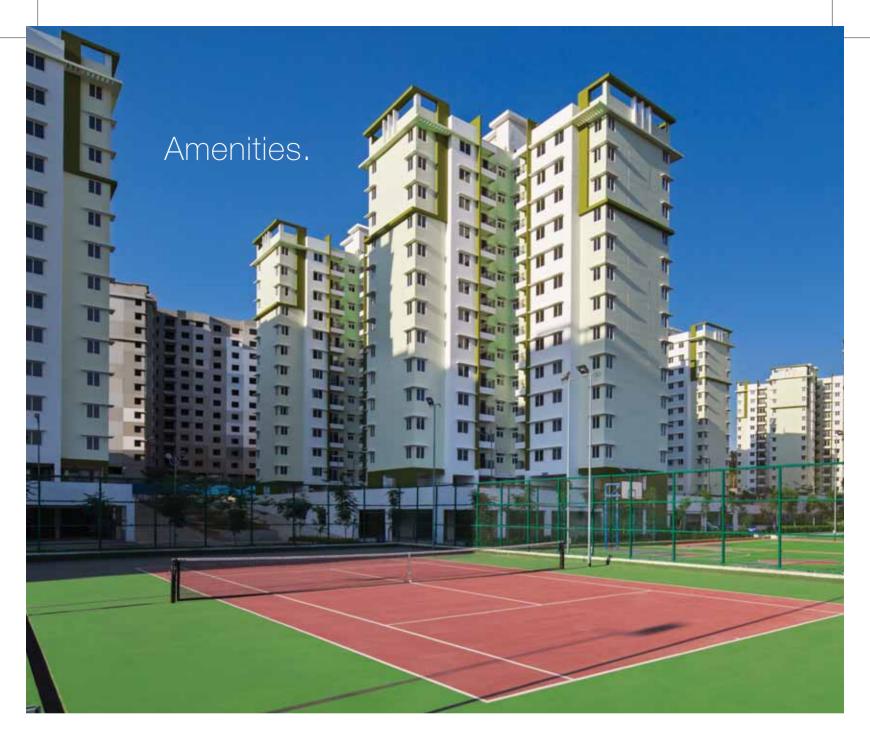

#### **COMMON AMENITIES**

- Swimming pool
- Beautifully landscaped Gardens
- Children's Play areas
- Basket Ball Post
- Jogging Track

- Cricket nets
- Kids play area
- Multipurpose Court
- Open Badminton court.
- Two open Tennis courts

Shape and contours of the water bodies may change as the designs evolve. Water bodies are not as per scale. All amenities may be developed in a phased manner. Please contact our representatives for further details.

#### **CLUB HOUSE**

- A well equipped Gym and Health clubs
- Table Tennis / Billiards / Card room
- Multipurpose hall / Party hall
- Indoor games

- Library Room
- Admin Office / Maintenance room
- Yoga hall
- Convenience store