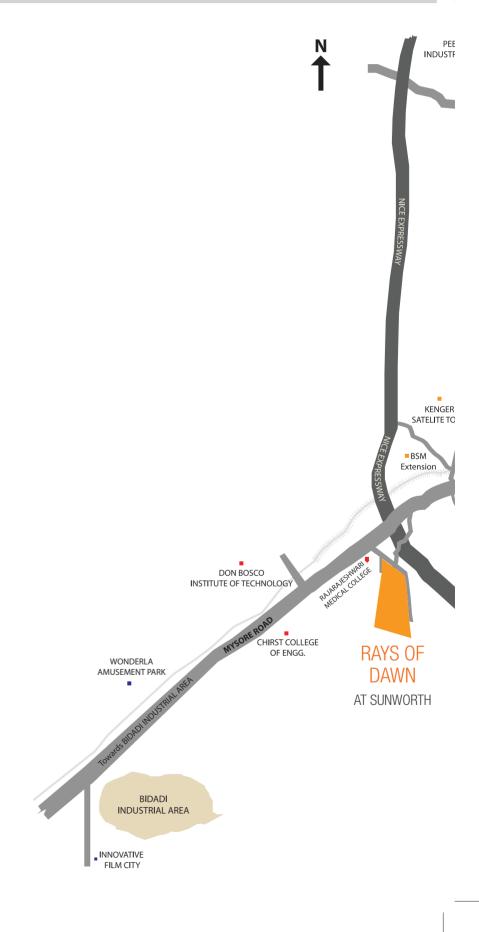

## LOCATION MAP

#### Distance

NICE Junction - 3.5 km Global Village Tech Park - 7 km RV College of Engineering - 6.5 km Raja Rajeshwari Nagar - 10 km Bangalore University - 10 km Wonder La Amusement Park - 12 km City Railway Station - 17 km Bidadi Industrial Area - 15 km