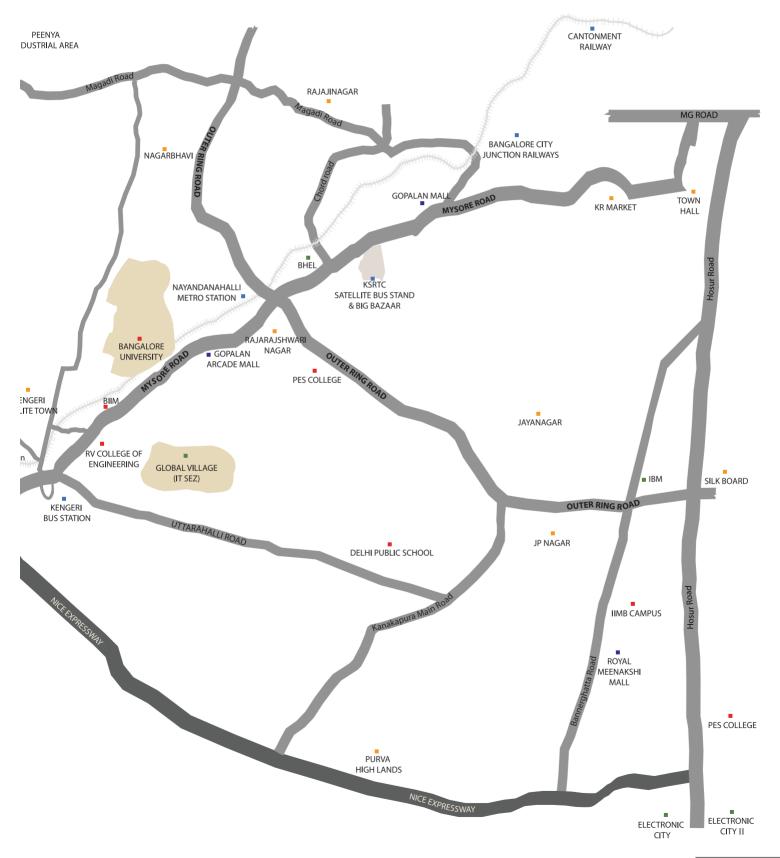

## LOCATION MAP

#### Distance

NICE Junction - 3.5 km Global Village Tech Park - 7 km RV College of Engineering - 6.5 km Raja Rajeshwari Nagar - 10 km Bangalore University - 10 km Wonder La Amusement Park - 12 km City Railway Station - 17 km Bidadi Industrial Area - 15 km