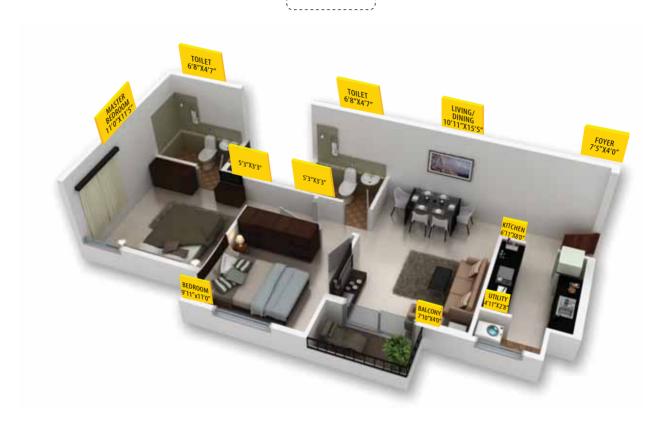

5K,<br>5M, 5N | 2 BHK     | 103, 104, 107, 108 |
|                                      | 3 BHK     | 101, 102, 105, 106 |





















### COMMON AMENITIES

- Swimming pool
- Beautifully landscaped Gardens
- Children's Play areas
- Basket Ball Post
- Jogging Track

- Cricket nets
- Kids play area
- Multipurpose Court
- Open Badminton court.
- Two open Tennis courts















#### **CLUB HOUSE**

- A well equipped Gym and Health clubs
- Table Tennis / Billiards / Card room
- Multipurpose hall / Party hall
- Indoor games
- Library Room
- Admin Office / Maintenance room
- Yoga hall
- Convenience store



#### TYPICAL FLOOR PLANS



#### THOUGHTFUL CONSIDERATIONS

Cross Design Architecture ensures that every home gets ample sunlight and ventilation

### UNIT PLANS

#### 2 B H K





### PROVIDENT®

Provident Housing Limited #8, Ulsoor Road, Bangalore - 560 042 Ph: 080 44 55 55 99

e-mail: sales@providenthousing.com website: www.providenthousing.com

BANGALORE I CHENNAI I COIMBATORE I HYDERABAD I MANGALORE

Project has been mortgaged with Standard Chartered Bank.

Changes may be made during the development and standard fittings and specifications are subject to change without notice. Standard fittings and finishes are subject to availability and vendor discretion.

Fittings, finishes and fixtures shown in the images contained in this brochure are not standard and will not be provided as part of an apartment. The information contained herein is believed to be correct but is not guaranteed. Prospective purchasers should make and must rely on their own enquiries. The