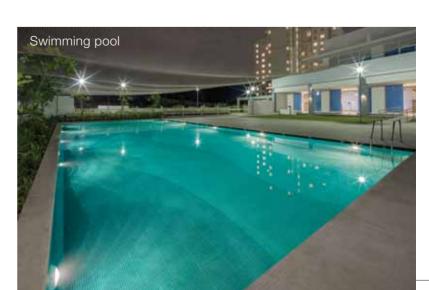

#### **COMMON AMENITIES**

- Swimming pool
- Beautifully landscaped Gardens
- Children's Play areas
- Basket Ball Post
- Jogging Track

- Cricket nets
- Kids play area
- Multipurpose Court
- Open Badminton court.
- Two open Tennis courts

### COMMON AMENITIES

- Swimming pool
- Beautifully landscaped Gardens
- Children's Play areas
- Basket Ball Post
- Jogging Track

- Cricket nets
- Kids play area
- Multipurpose Court
- Open Badminton court.
- Two open Tennis courts