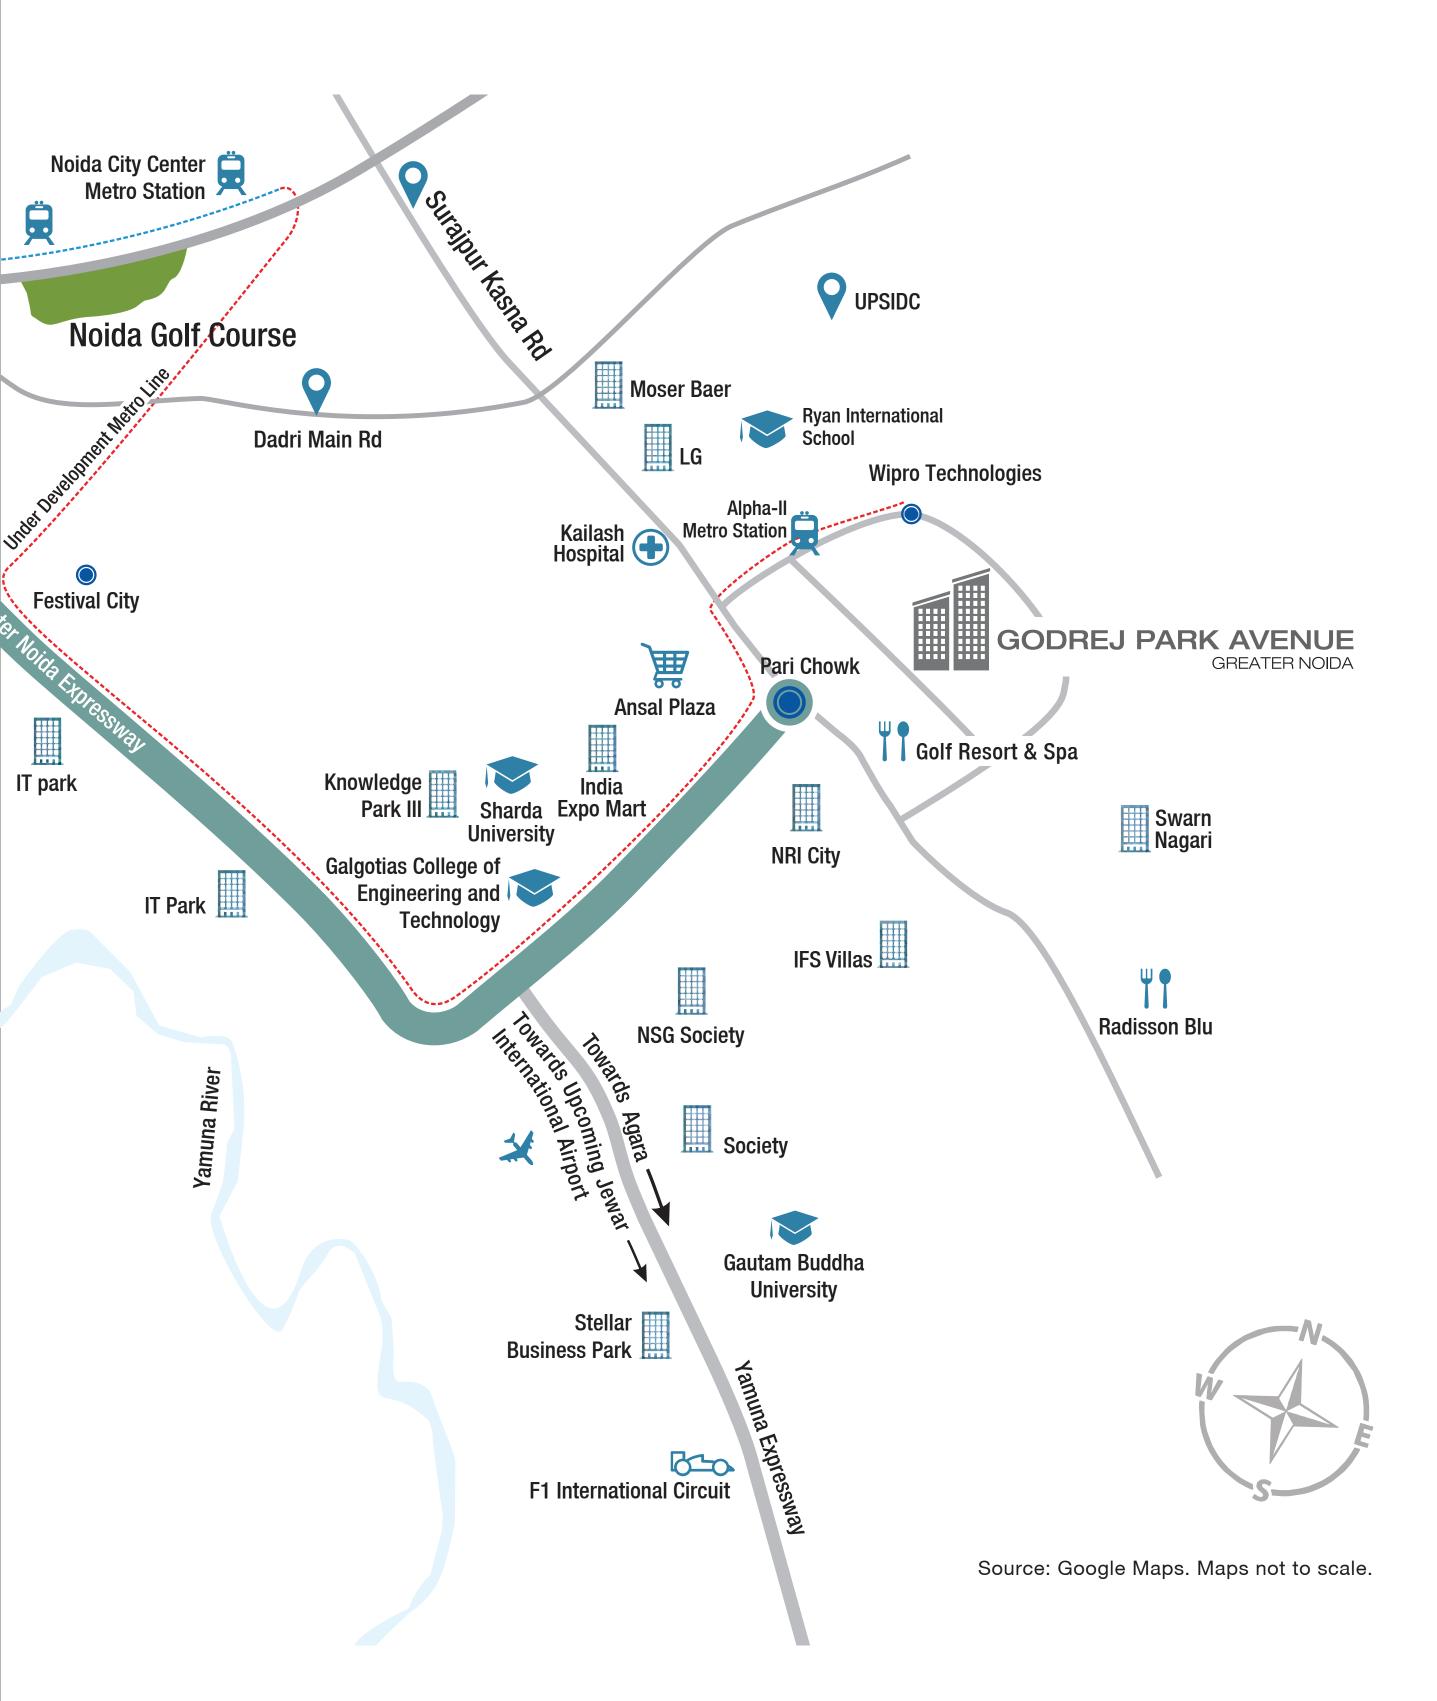

## GREATER NOIDA: THE MOST PROMISING RESIDENTIAL HUB OF DELHI-NCR

A part of the National Capital Region (NCR) of India, Greater Noida is a city located in the Gautam Budh Nagar district of the northern state of Uttar Pradesh. One of the most affordable hotbeds for investment, this area has emerged as a destination of choice for the real estate investors. Whether it is Noida, Ghaziabad, Delhi or Faridabad, Greater Noida is seamlessly connected with most parts of the National Capital Region (NCR). With soon to be operational Delhi Metro Aqua Link with six stations in Greater Noida and the proposed Jewar International Airport, this area is ready to become the city's most demanding hub.

## A WELL-CONNECTED CITY WITH A THRIVING SOCIAL INFRASTRUCTURE

ACO

Well-connected to various cities through Noida-Greater Noida Expressway, Upcoming FNG Expressway, National Highway 24, Yamuna Expressway and DND Flyway - this location ensures seamless connectivity at every step. This upcoming metro station Alpha-II is expected to connect the township to all the major parts of Delhi and NCR. Further, the advanced and efficient social infrastructure with hospitals, educational institutions, retail spaces and restaurants, too, make this locale the perfect destination for your dream home.

#### SOCIAL INFRASTRUCTURE

ACCO

- Greater Noida Expressway A convenient, seamless for the residents of Greater Noida and Noida
- Yamuna Expressway connects Noida and Greater Noida to the rest of UP
- Gautam Buddh University
- Amity University
- Asian Academy of Film & Television 
  Cambridge School
- Genesis International School
- Amity International School
- Delhi Public School

- Eastern Peripheral Expressway -Connects NH 1 to NH 48
- Proposed Jewar International Airport
- Shiv Nadar School
- Somerville Public School
- Mayoor School
- Pathways International School
- Lotus Valley International School

#### HOSPITAL

- Jaypee Hospital
- Kailash Hospital
- Max Hospital
- Sharda Hospital
  - Felix Hospital
- Naveen Hospital
- Yartharth Hospital

#### **RETAIL & BUSINESS PARK**

- Grand Venice Mall
- Omaxe Cannaught Place
- Ansal Plaza
- MSX Mall
- Wipro Technologies
- Candor Techspace
- Advant Navis
- Moser Baer
- KPMG
- Stellar Business Park