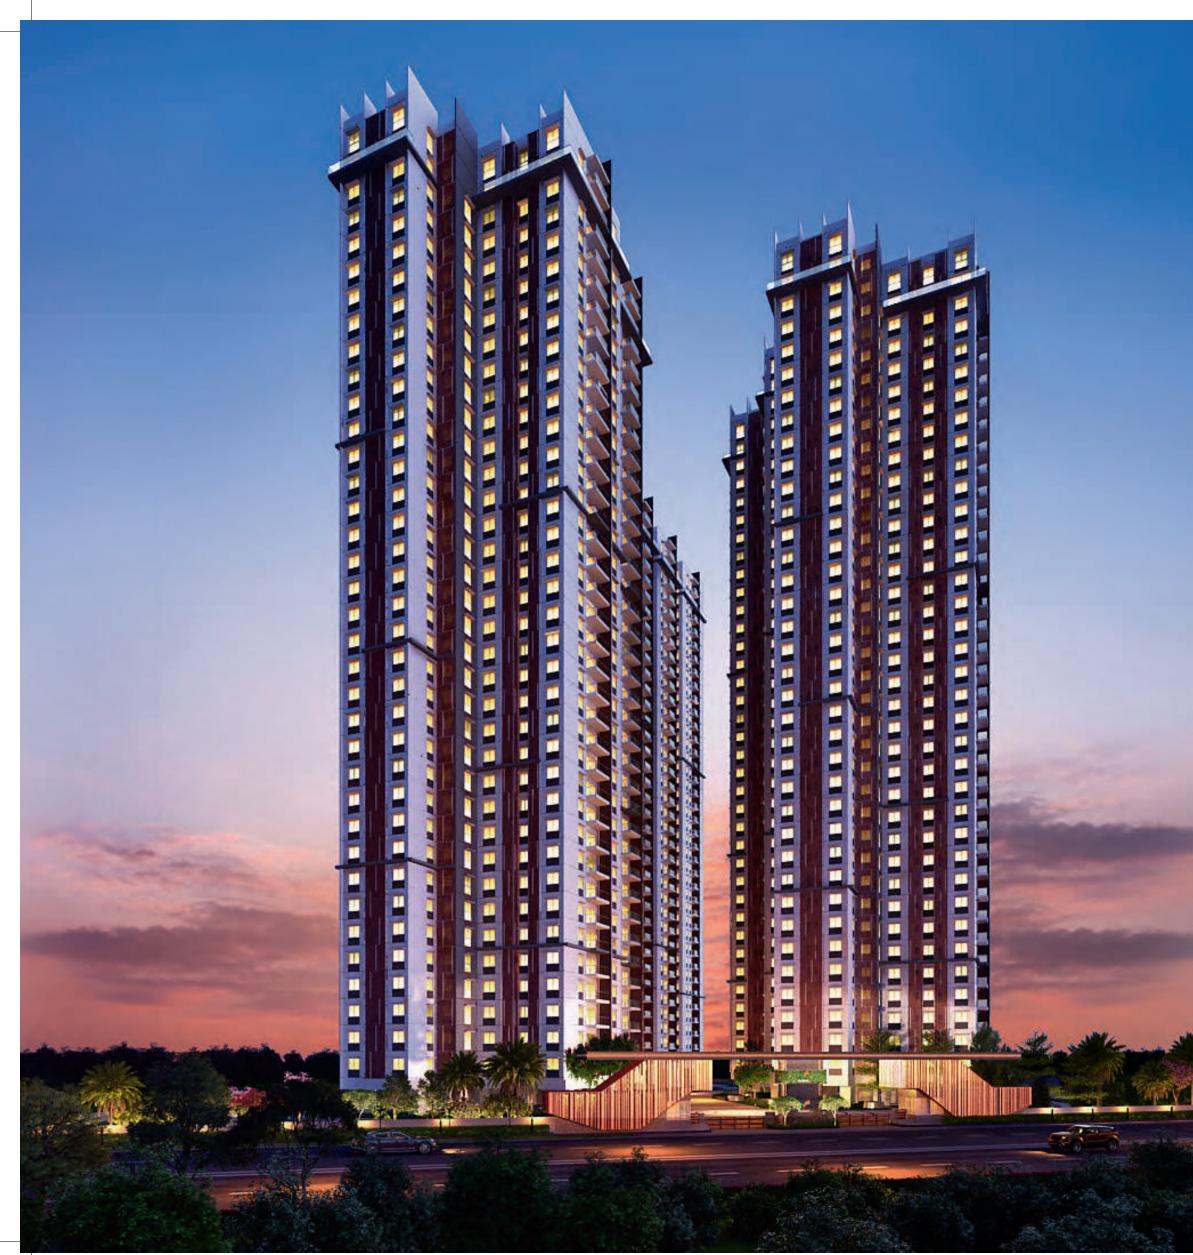

# Opulence has a New Address

- Enjoy exclusivity amidst the 3 towers, spread in 5.3 acres with 3 Basements + Stilt  $\rightarrow$ + 36 Floors consisting of 783 units
- Discover new passions in plush 50000 square feet, G+6 Floors Clubhouse  $\rightarrow$
- Find balance with over 45+ indoor and outdoor amenities ≻
- Live better with access to the best education and entertainment hotspots  $\rightarrow$

# Project Overview

- ∧ Spread over 5.3 Acres
- ∧ 3 Towers
- ∧ 3B + Stilt + 36 Floors
- 783 Units
- G + 6 floors Clubhouse in 50,000 Sq.ft.

Areas in Sq. Ft.