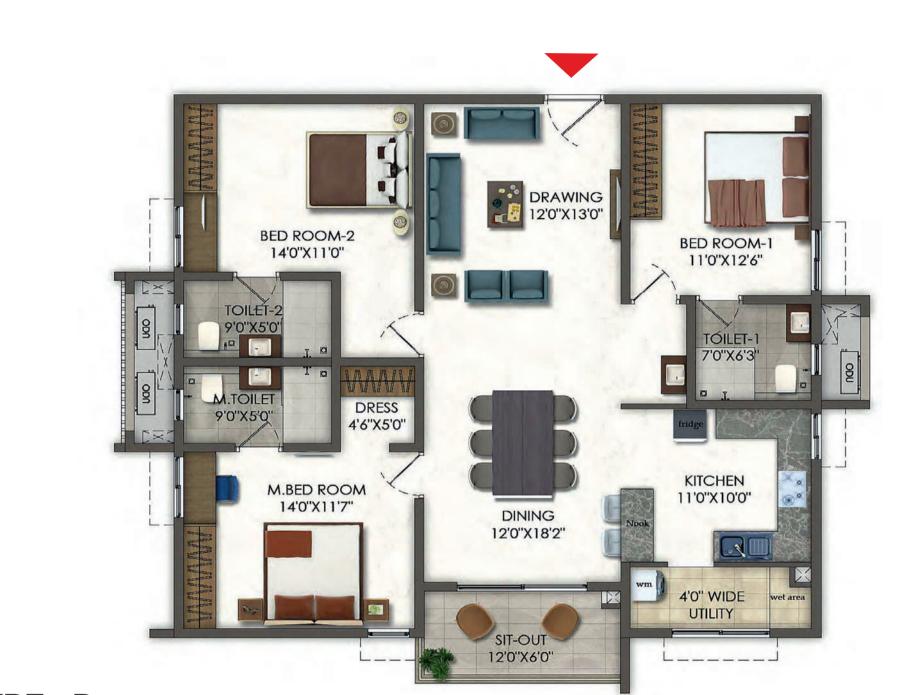

# TYPE - E 3.5 BHK WEST FACING 2160 SFT.

| UNIT NUMBERS IN BLOCKS |         |         |
|------------------------|---------|---------|
| BLOCK A                | BLOCK B | BLOCK C |
| 1                      |         | 1       |