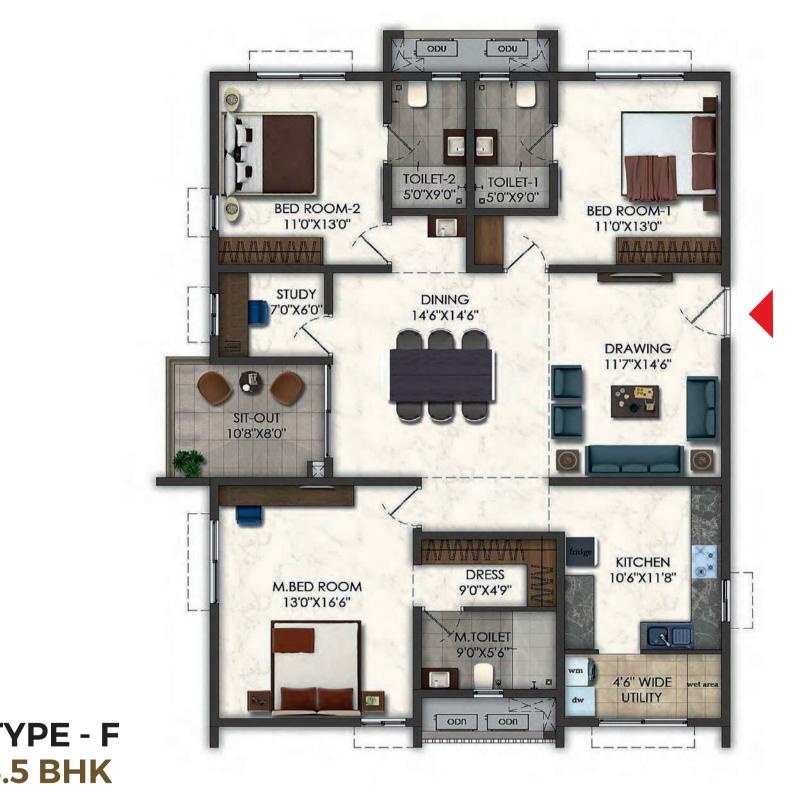

# TYPE - F 3.5 BHK EAST FACING 2165 SFT.

| UNIT NUMBERS IN BLOCKS |         |         |
|------------------------|---------|---------|
| BLOCK A                | BLOCK B | BLOCK C |
|                        | 5       |         |