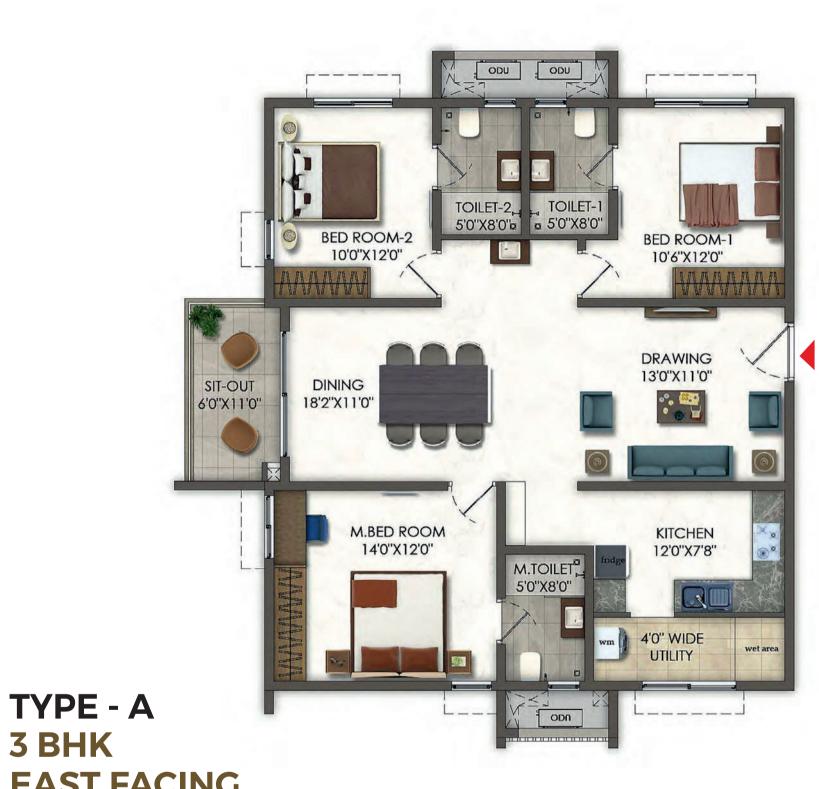

# 3 BHK **EAST FACING** 1750 SFT.

| UNIT NUMBERS IN BLOCKS |         |         |
|------------------------|---------|---------|
| BLOCK A                | BLOCK B | BLOCK C |
| 4                      | 3       | 4       |