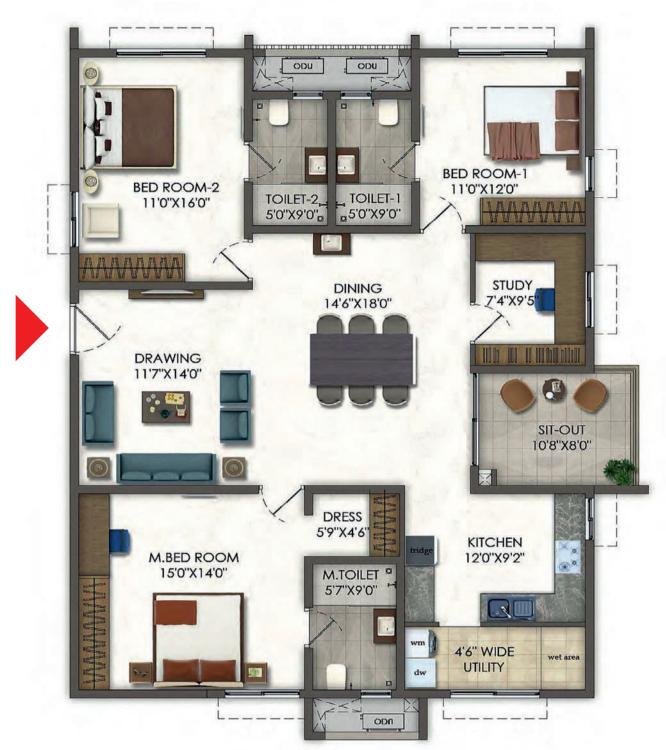

# TYPE - F 3.5 BHK EAST FACING 2165 SFT.

| UNIT NUMBERS IN BLOCKS |         |         |
|------------------------|---------|---------|
| BLOCK A                | BLOCK B | BLOCK C |
|                        | 5       |         |