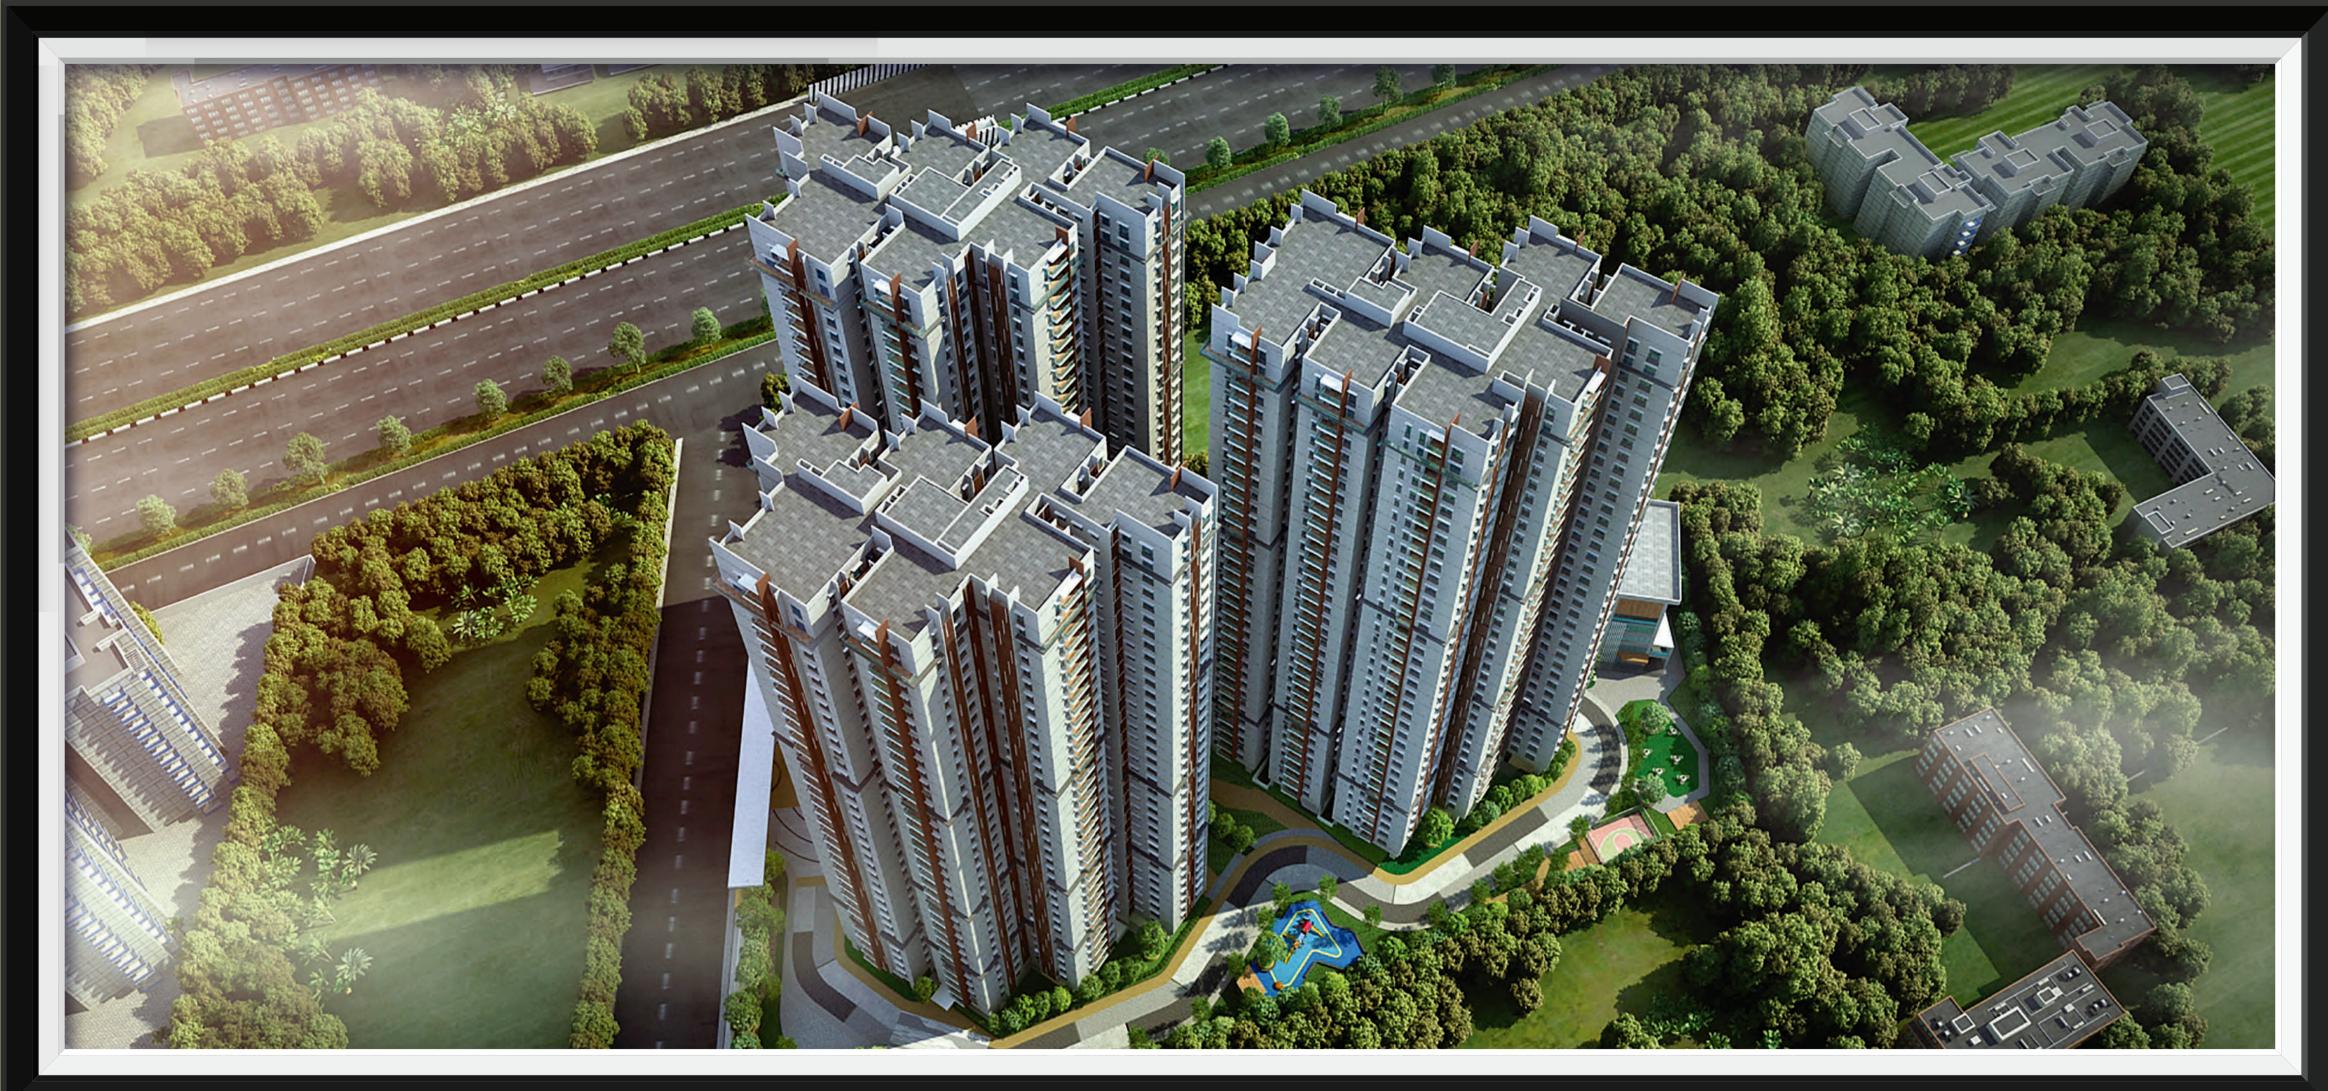

# Opulence has a New Address

- Enjoy exclusivity amidst the 3 towers, spread in 5.3 acres with 3 Basements + Stilt  $\rightarrow$ + 36 Floors consisting of 783 units
- Discover new passions in plush 50000 square feet, G+6 Floors Clubhouse  $\rightarrow$
- Find balance with over 45+ indoor and outdoor amenities ≻
- Live better with access to the best education and entertainment hotspots  $\rightarrow$

# Coveted Skyline.

Situated at Kokapet – one of the most sought-after residential neighborhoods in Hyderabad – Ramky One Odyssey is centrally-located to some of the finest schools, hospitals, malls, and restaurants in the city. Just minutes away from the financial district and Gachibowli, the location was chosen to ensure that you spend less time travelling and more time living life to the fullest.

# Project Overview

- ∧ Spread over 5.3 Acres
- ∧ 3 Towers
- ∧ 3B + Stilt + 36 Floors
- 783 Units
- G + 6 floors Clubhouse in 50,000 Sq.ft.

Areas in Sq. Ft.