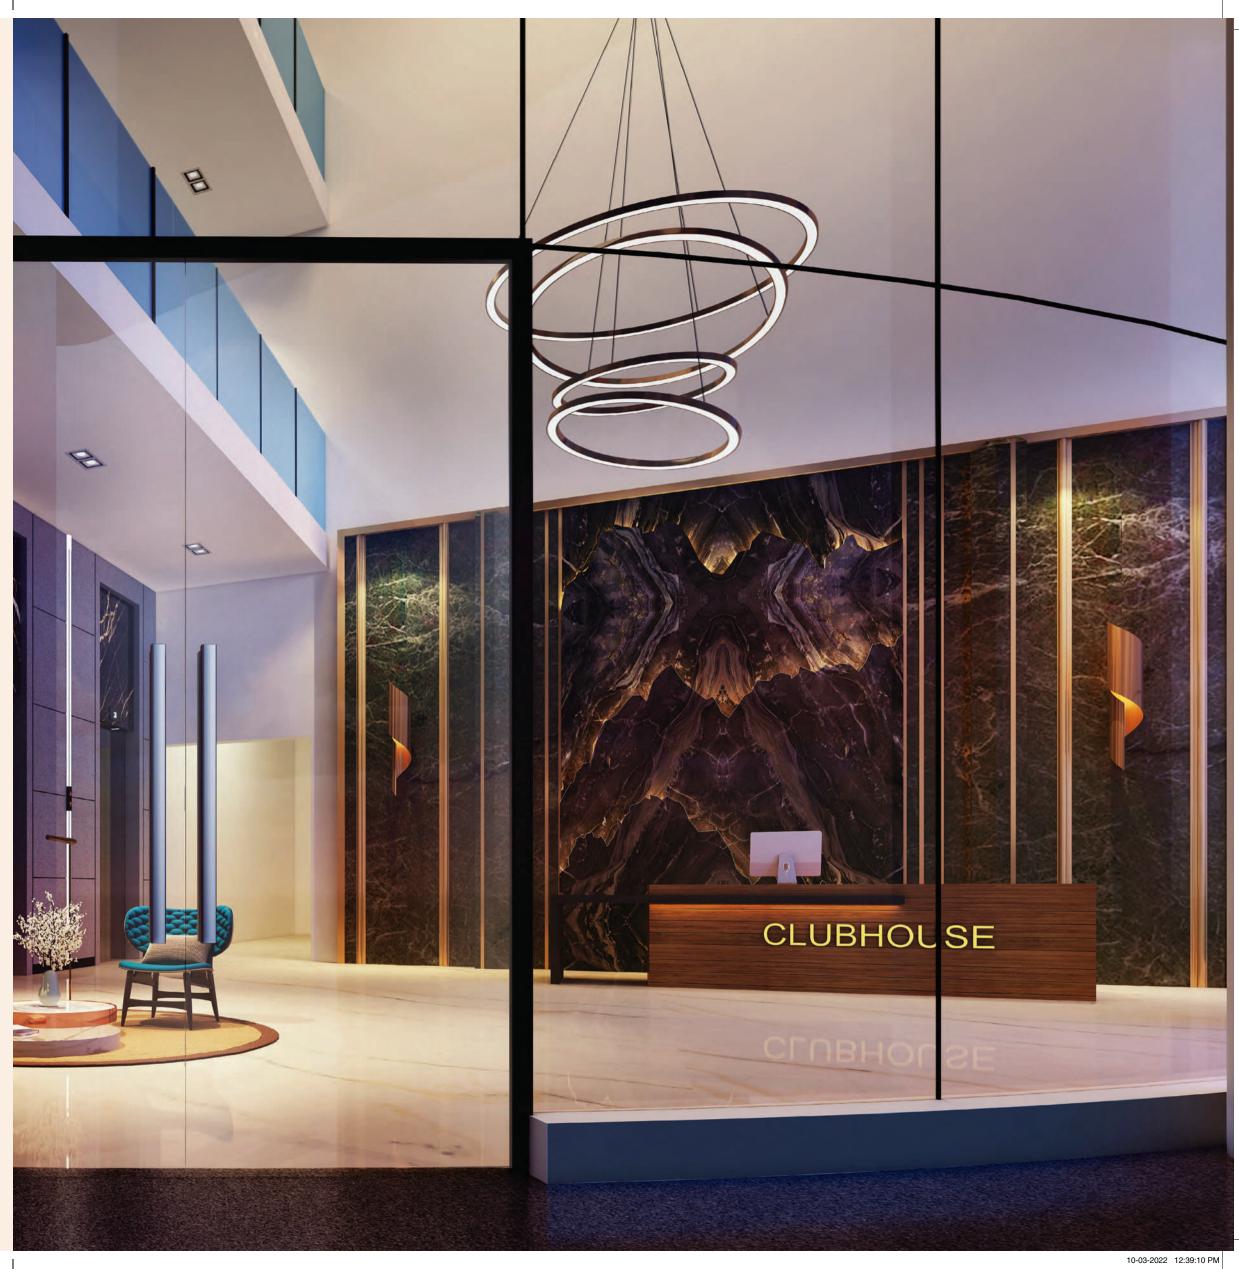

# PITST<sub>OP</sub> - The Clubhouse at Odyssey

Pitstop is the lifeline of Ramky One Odyssey. Spread over six floors and spanning an expansive 50000 square feet, our clubhouse offers you the chance to discover something new about yourself, which you perhaps never knew before. With some state-of-the-art facilities, our clubhouse will be the envy of all your friends who come to visit you.

### Facilities at Pitstop:

Entrance lounge with waiting area

Provision for ATM

Air-conditioned Gymnasium

**Provision For Business Lounge** 

Multipurpose hall

Indoor **Badminton Court** 

Guest rooms