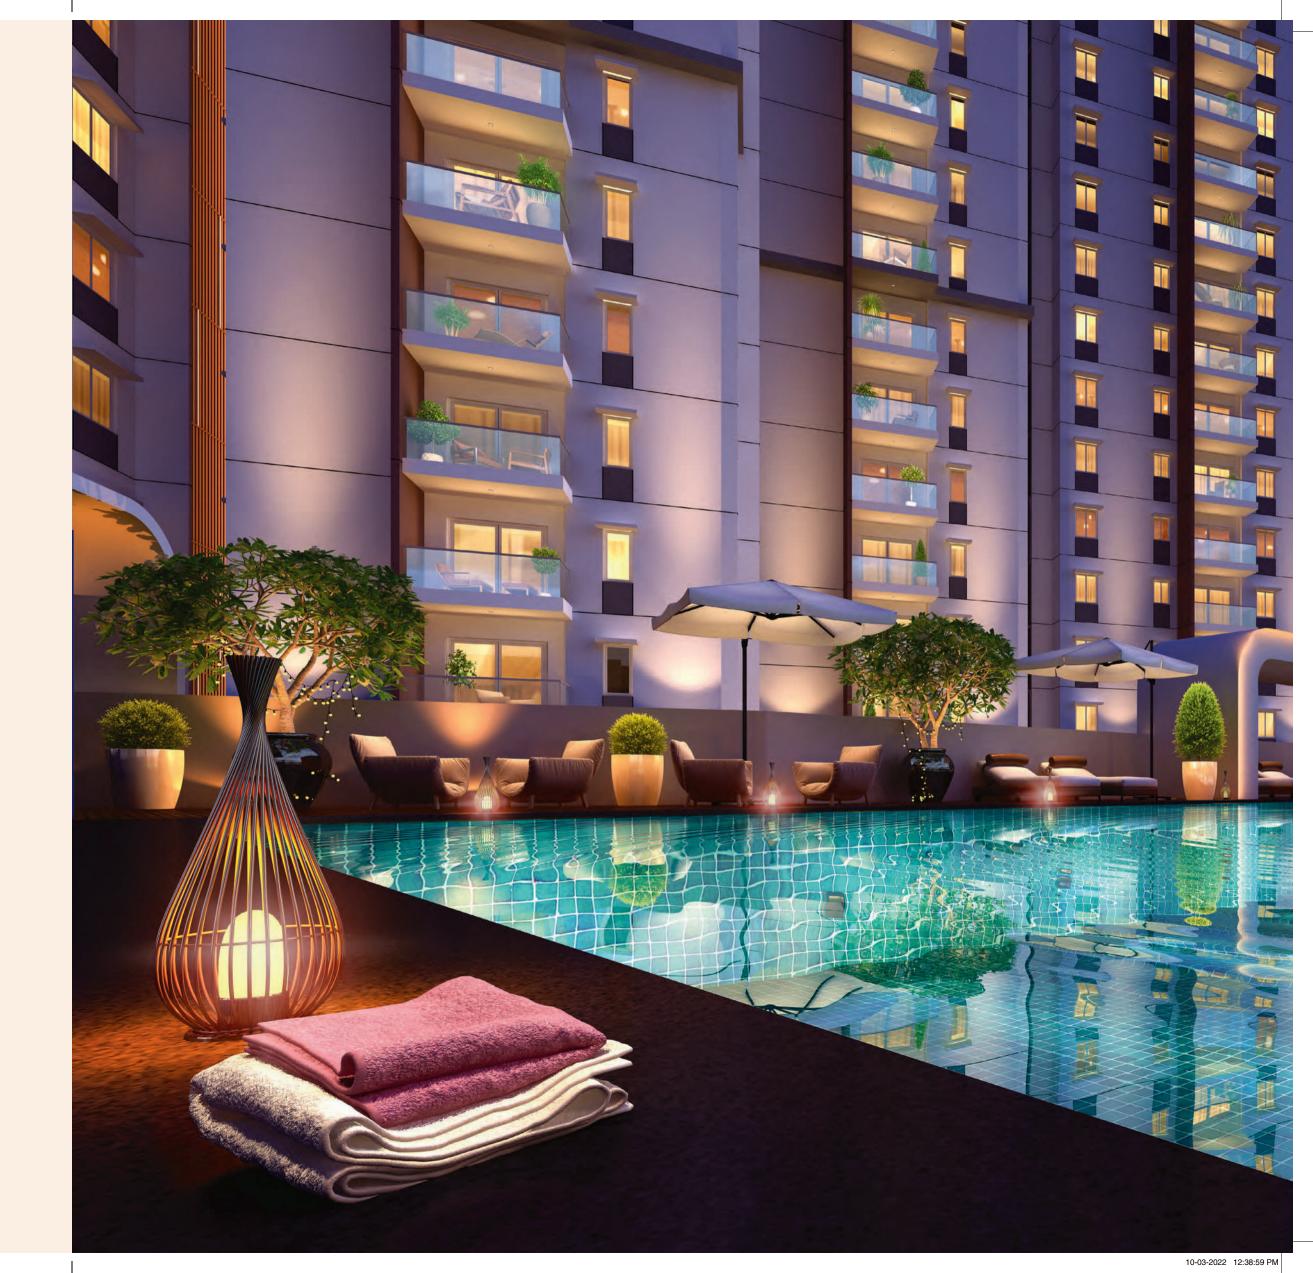

# PITST<sub>OP</sub> - The Clubhouse at Odyssey

Pitstop is the lifeline of Ramky One Odyssey. Spread over six floors and spanning an expansive 50000 square feet, our clubhouse offers you the chance to discover something new about yourself, which you perhaps never knew before. With some state-of-the-art facilities, our clubhouse will be the envy of all your friends who come to visit you.

Barbeque Area

Swimming pool with toddler's pool

Squash Court

Aerobics & Meditation room / Yoga room

Preview Theatre

**Provision for** convenience store in ground floor with separate entry

Indoor Games Room (Table Tennis, Billiards, Chess, Carroms)