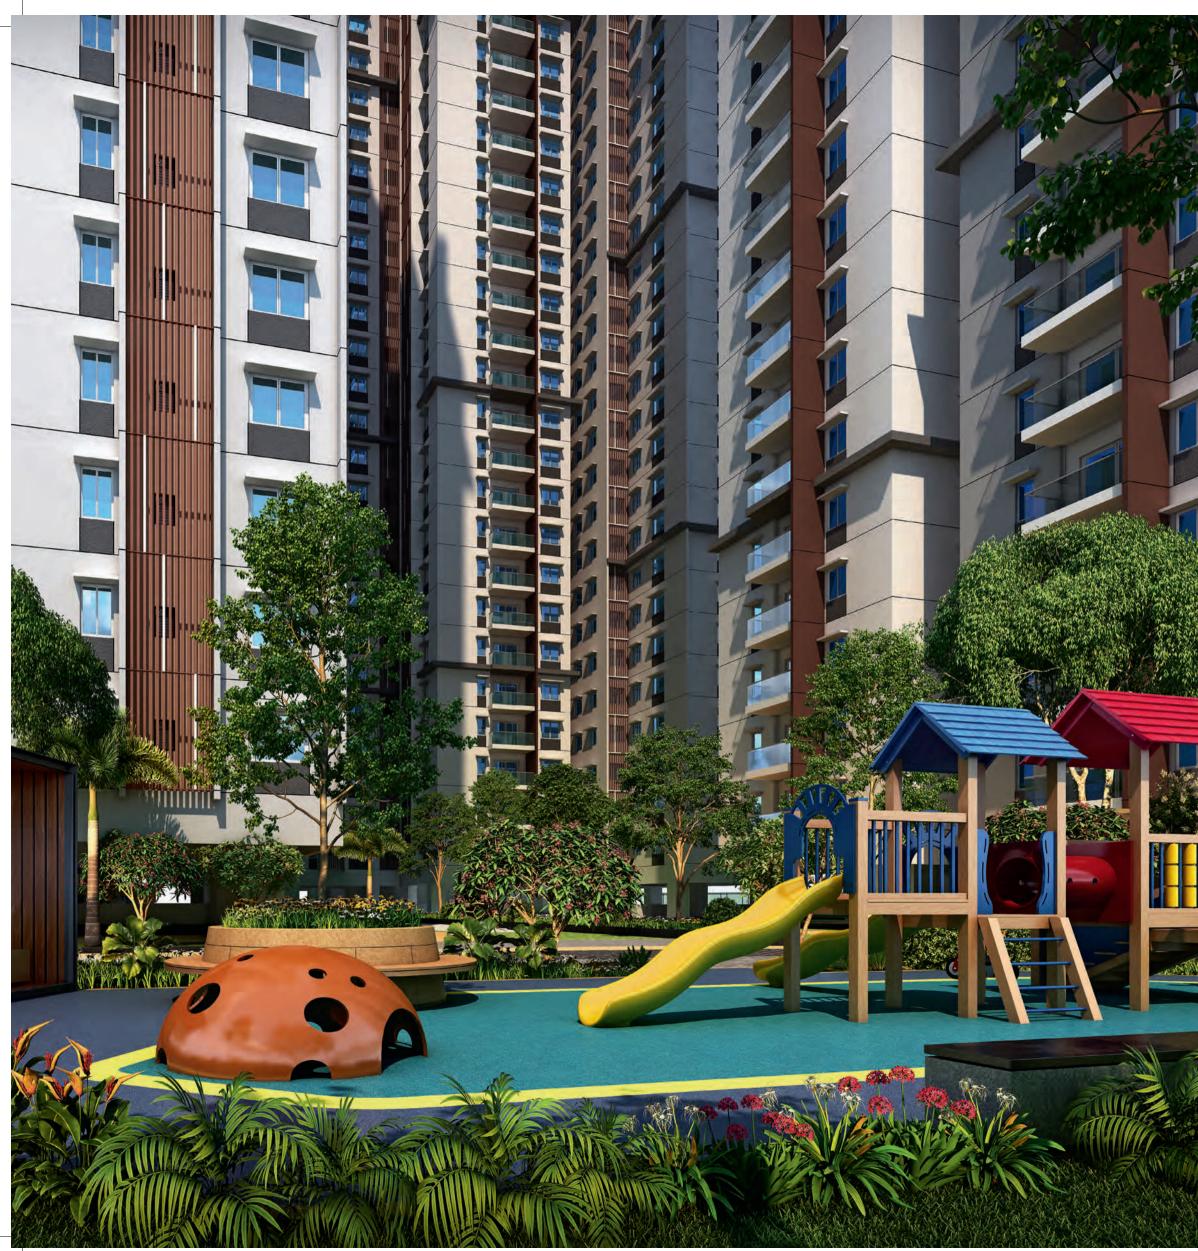

# Opulence has a New Address

- Enjoy exclusivity amidst the 3 towers, spread in 5.3 acres with 3 Basements + Stilt  $\rightarrow$ + 36 Floors consisting of 783 units
- Discover new passions in plush 50000 square feet, G+6 Floors Clubhouse  $\rightarrow$
- Find balance with over 45+ indoor and outdoor amenities ≻
- Live better with access to the best education and entertainment hotspots  $\rightarrow$

# Site Level Amenities

Grand Entry & Exit Plaza With Security Post

Children's Play Area

Tennis Court

Pedestrian **Friendly Podium** 

Informal Seating Area

Mini Golf Putting

Pedestrian Pathway /Jogging Track

Amphitheatre

Cricket **Practice Net** 

**Bicycling Track** 

Landscape Lawns

Half Basketball Court

Mini Soccer /Play Lawn

Outdoor Gym

E-commerce drop off facility at the entry