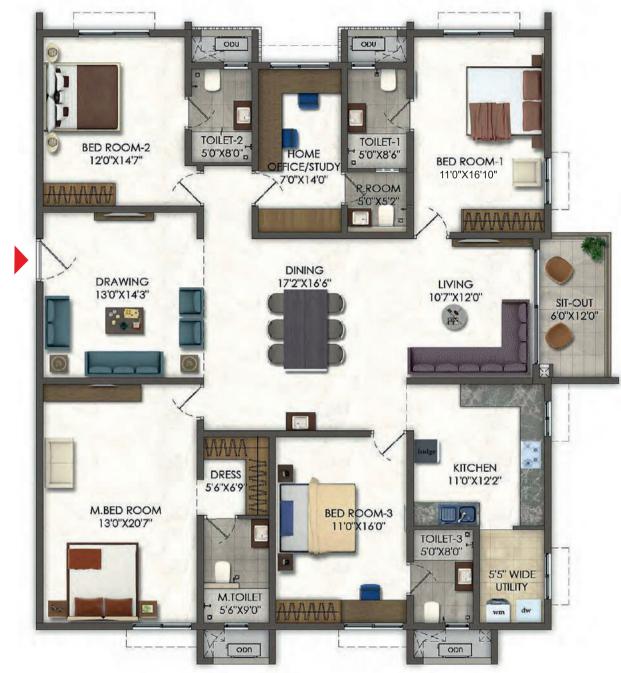

# TYPE - I **4.5 BHK** WEST FACING 3020 SFT.

| UNIT NUMBERS IN BLOCKS |         |         |
|------------------------|---------|---------|
| BLOCK A                | BLOCK B | BLOCK C |
|                        | 1       |         |