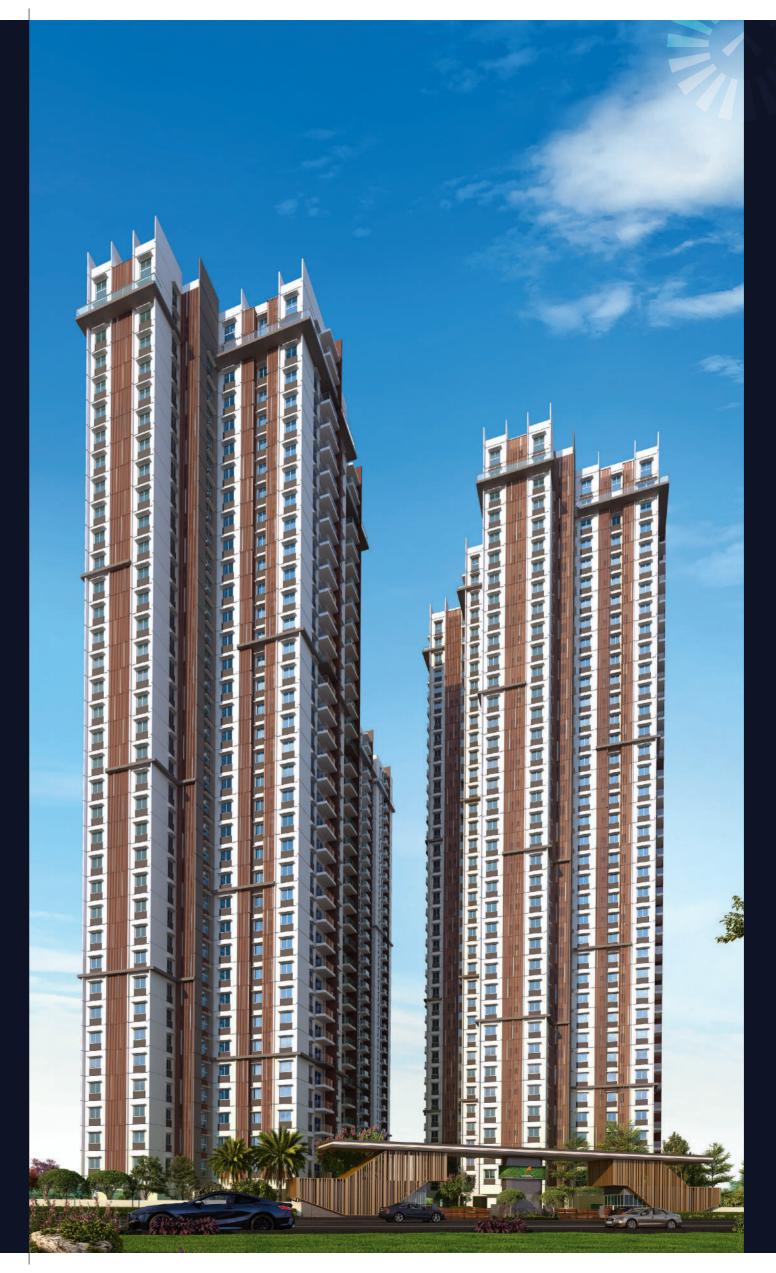

# Opulence has a New Address

- Enjoy exclusivity amidst the 3 towers, spread in 5.3 acres with 3 Basements + Stilt  $\rightarrow$ + 36 Floors consisting of 783 units
- Discover new passions in plush 50000 square feet, G+6 Floors Clubhouse  $\rightarrow$
- Find balance with over 45+ indoor and outdoor amenities ≻
- Live better with access to the best education and entertainment hotspots  $\rightarrow$

# Project Overview

- ∧ Spread over 5.3 Acres
- ∧ 3 Towers
- ∧ 3B + Stilt + 36 Floors
- 783 Units
- G + 6 floors Clubhouse in 50,000 Sq.ft.

Areas in Sq. Ft.