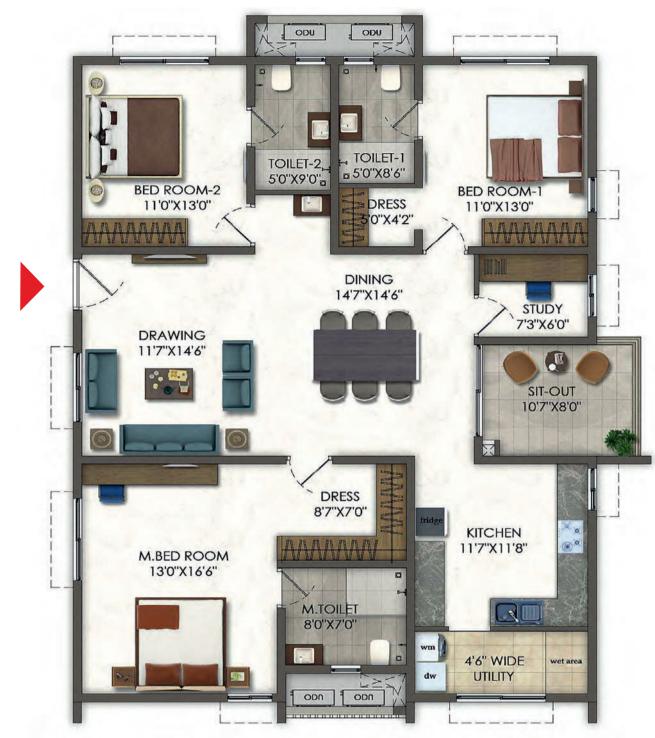

# TYPE - E 3.5 BHK WEST FACING 2160 SFT.

| UNIT NUMBERS IN BLOCKS |         |         |
|------------------------|---------|---------|
| BLOCK A                | BLOCK B | BLOCK C |
| 1                      |         | 1       |