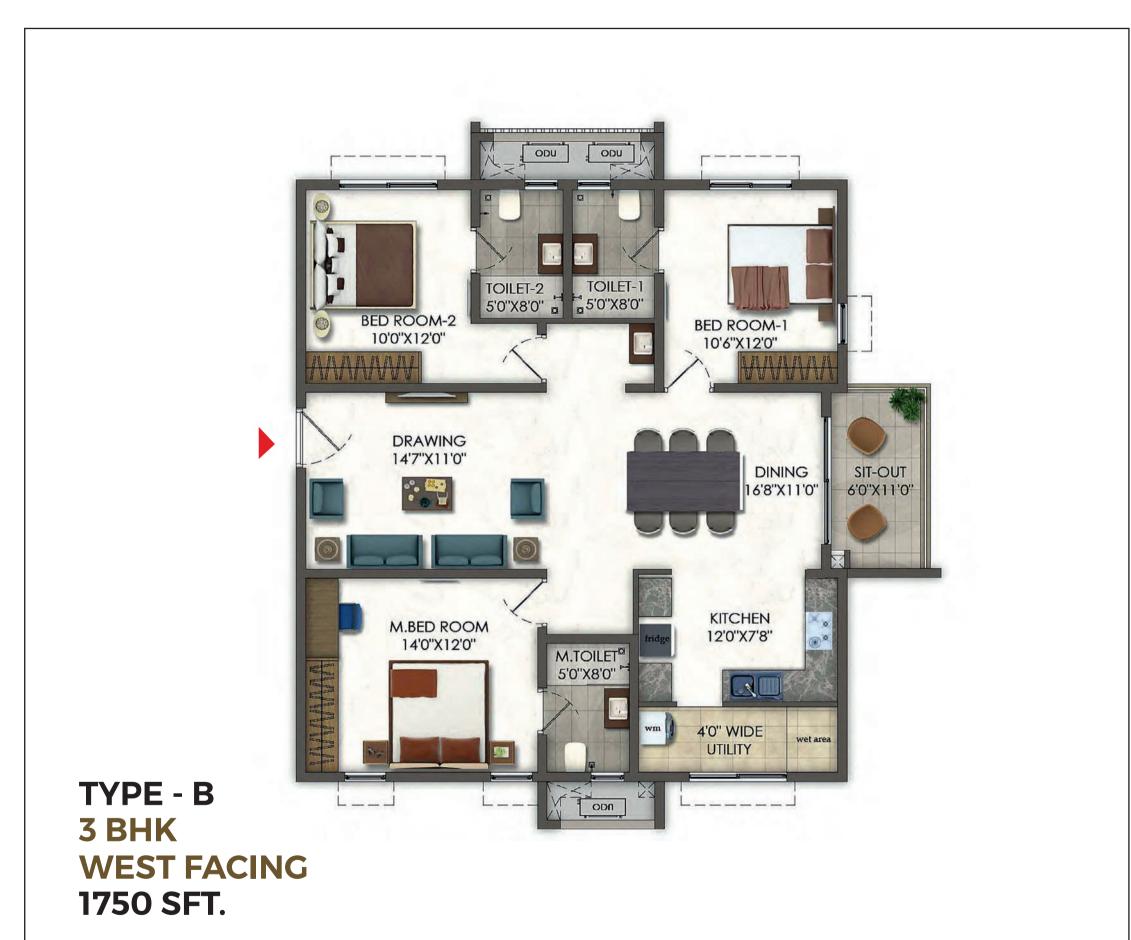

# 3 BHK **EAST FACING** 1750 SFT.

| UNIT NUMBERS IN BLOCKS |         |         |
|------------------------|---------|---------|
| BLOCK A                | BLOCK B | BLOCK C |
| 4                      | 3       | 4       |