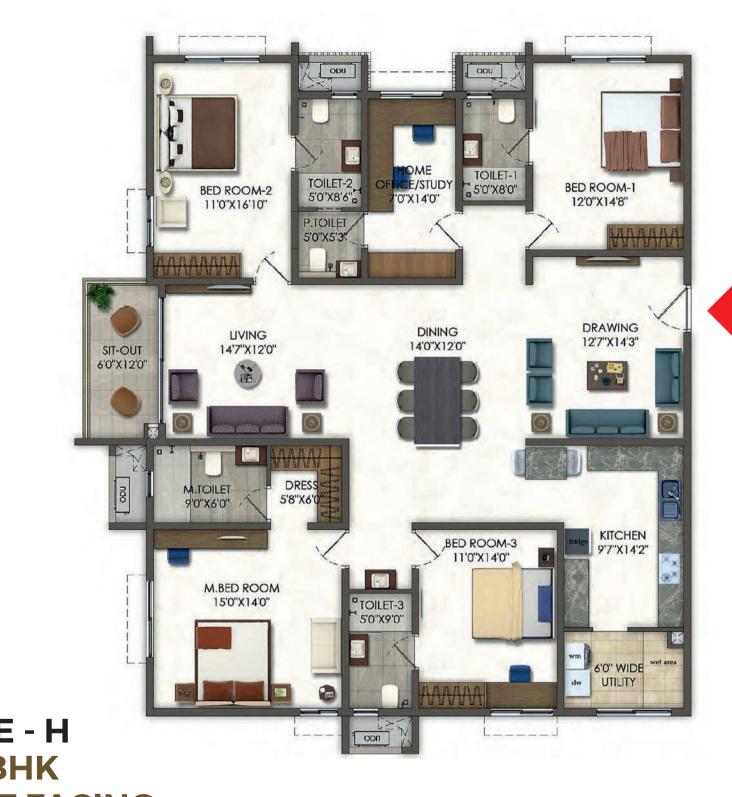

# TYPE - H 4.5 BHK EAST FACING 3020 SFT.

W

| UNIT NUMBERS IN BLOCKS |         |         |
|------------------------|---------|---------|
| BLOCK A                | BLOCK B | BLOCK C |
| 2                      |         | 2       |