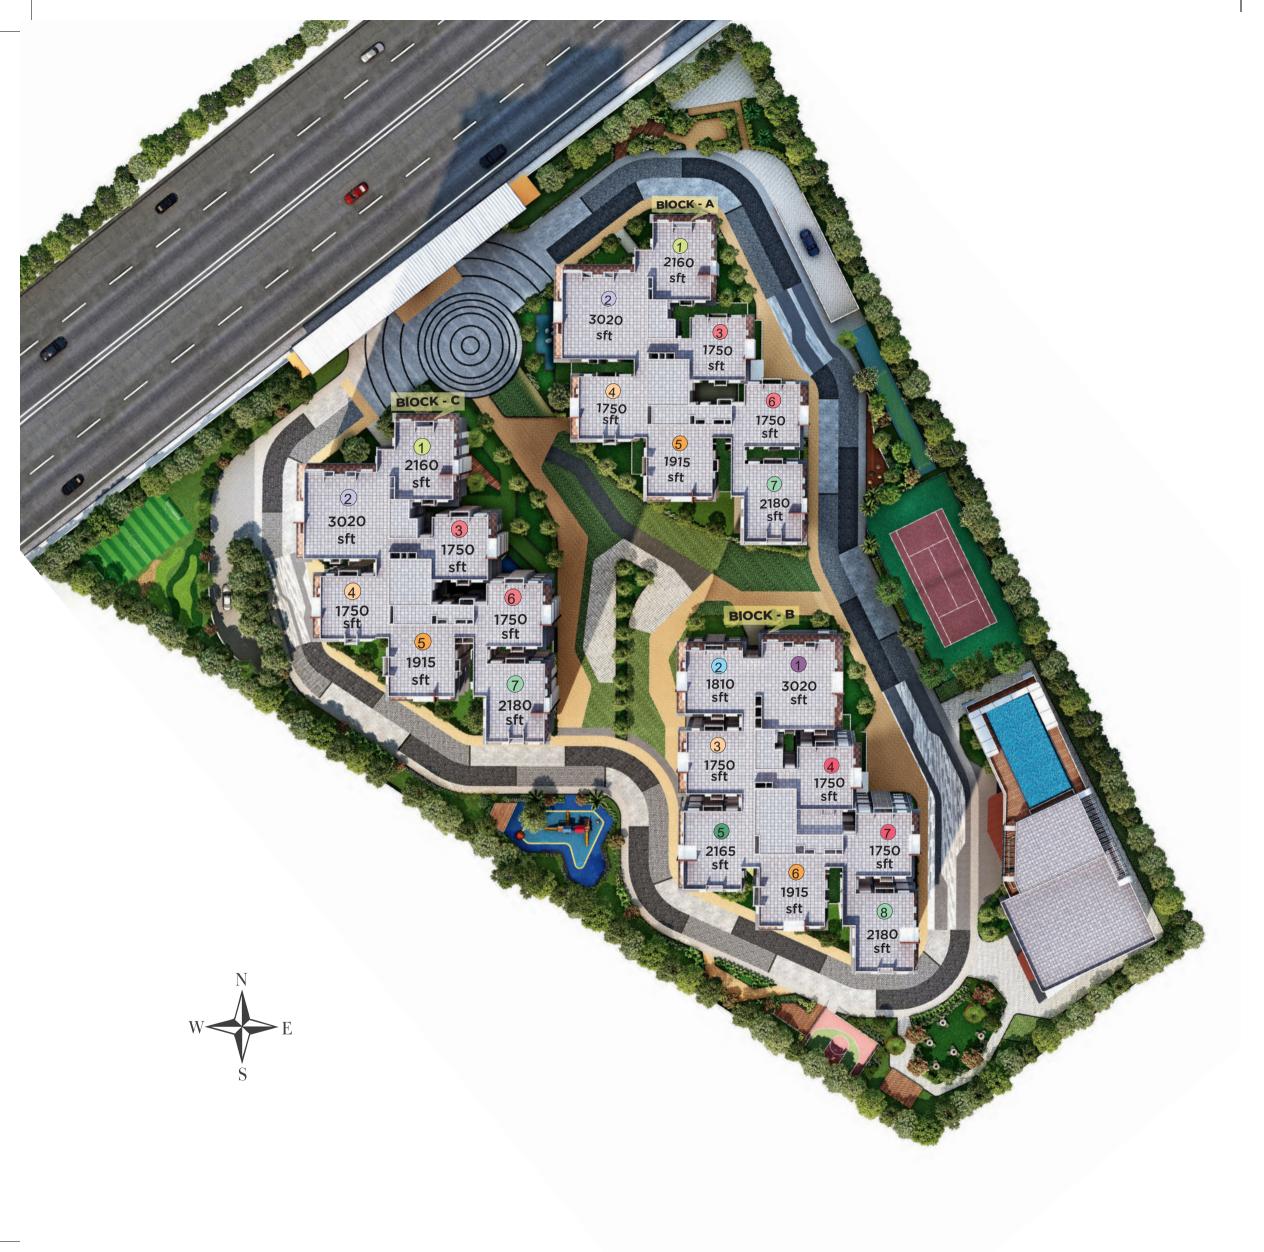

# Master Plan

| AREA STATEMENT |                    |        |                |                 |                  |
|----------------|--------------------|--------|----------------|-----------------|------------------|
| UNIT TYPE      | NO. OF<br>BEDROOMS | FACING | CARPET<br>AREA | BALCONY<br>AREA | SALEABLE<br>AREA |
|                | 3 BHK              | EAST   | 1145.07        | 71.26           | 1750             |
|                | 3 BHK              | WEST   | 1145.07        | 71.26           | 1750             |
|                | 3 BHK              | EAST   | 1190.18        | 71.26           | 1810             |
|                | 3 BHK              | NORTH  | 1259.07        | 75.23           | 1915             |
|                | 3.5 BHK            | WEST   | 1410.73        | 87.71           | 2160             |
|                | 3.5 BHK            | EAST   | 1415.90        | 87.71           | 2165             |
|                | 3.5 BHK            | WEST   | 1429.14        | 87.18           | 2180             |
|                | 4.5 BHK            | EAST   | 2056.68        | 77.37           | 3020             |
|                | 4.5 BHK            | WEST   | 2056.68        | 77.37           | 3020             |

# Project Overview

- ∧ Spread over 5.3 Acres
- ∧ 3 Towers
- ∧ 3B + Stilt + 36 Floors
- 783 Units
- G + 6 floors Clubhouse in 50,000 Sq.ft.

Areas in Sq. Ft.