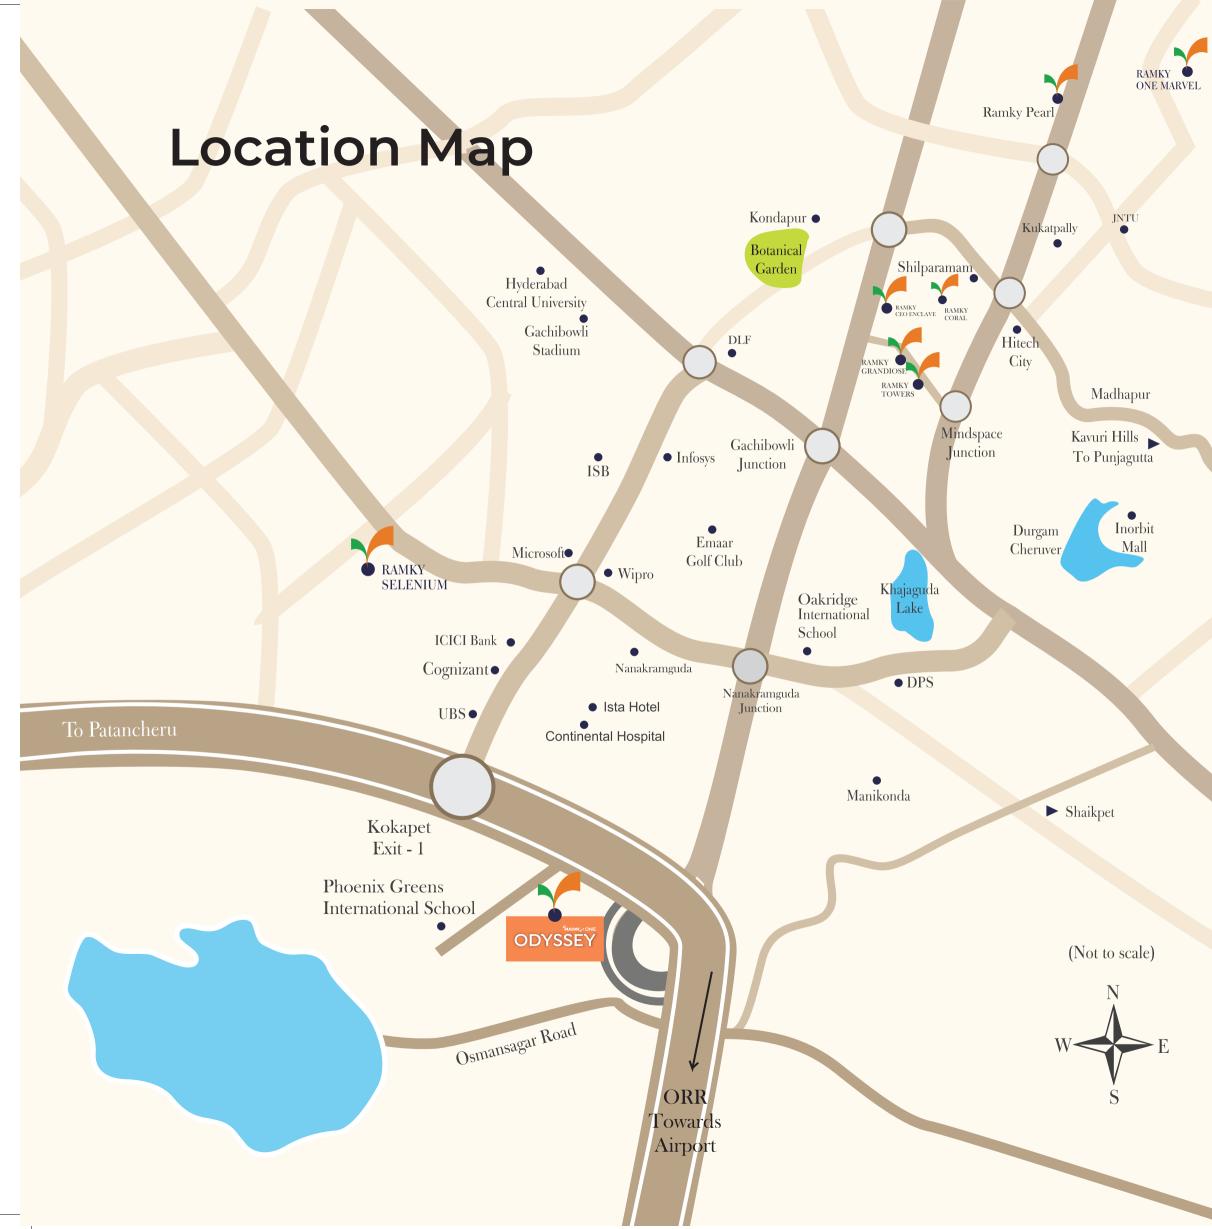

# Coveted Skyline.

Situated at Kokapet – one of the most sought-after residential neighborhoods in Hyderabad – Ramky One Odyssey is centrally-located to some of the finest schools, hospitals, malls, and restaurants in the city. Just minutes away from the financial district and Gachibowli, the location was chosen to ensure that you spend less time travelling and more time living life to the fullest.

### The Kokapet Advantage:

- Located on the ORR service road
- Close to Financial District and Kokapet ORR exits
- > Just 30 mins drive from the airport
- International schools such as Phoenix Greens, Global edge, Rockwell, Oakridge, and Sreenidhi International are in the vicinity
- Minutes away from reputed
   Multi-specialty hospitals like Continental,
   Care, Sunshine & AIG
- Multiple entertainments and dining options with Inorbit Mall, Preston Mall, Sarath City Capital Mall