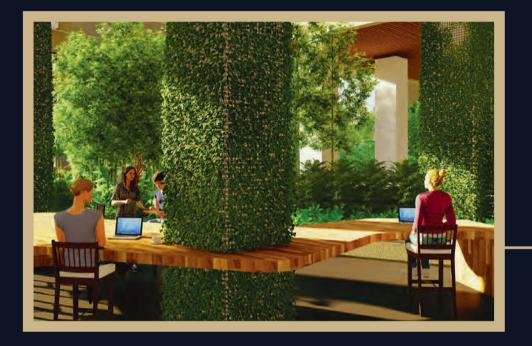

# PITST<sub>OP</sub> - The Clubhouse at Odyssey

Pitstop is the lifeline of Ramky One Odyssey. Spread over six floors and spanning an expansive 50000 square feet, our clubhouse offers you the chance to discover something new about yourself, which you perhaps never knew before. With some state-of-the-art facilities, our clubhouse will be the envy of all your friends who come to visit you.

### Facilities at Pitstop:

Entrance lounge with waiting area

Provision for ATM

Air-conditioned Gymnasium

**Provision For Business Lounge** 

Multipurpose hall

Indoor **Badminton Court** 

Guest rooms