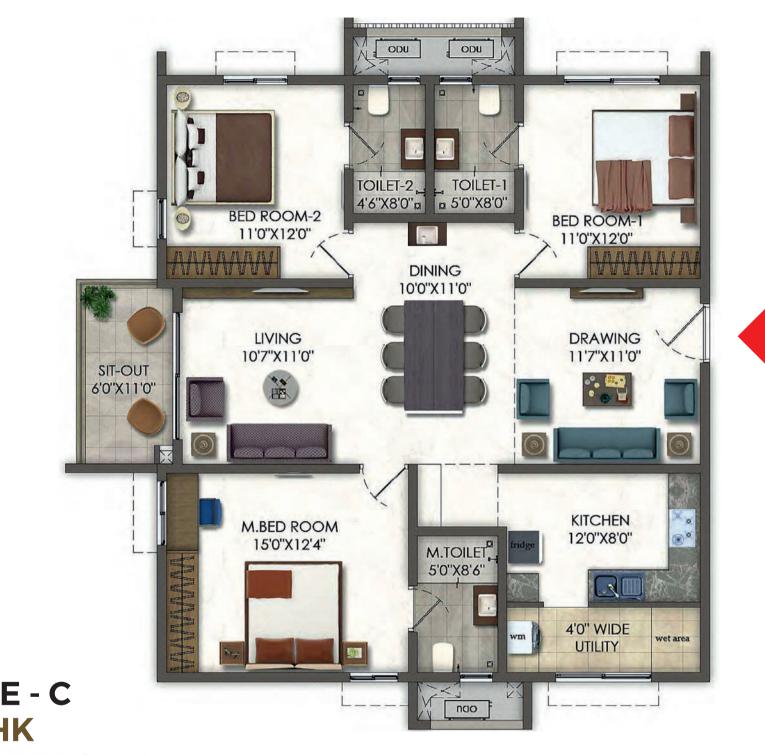

# TYPE - C 3 BHK EAST FACING 1810 SFT.

| UNIT NUMBERS IN BLOCKS |         |         |
|------------------------|---------|---------|
| BLOCK A                | BLOCK B | BLOCK C |
|                        | 2       |         |