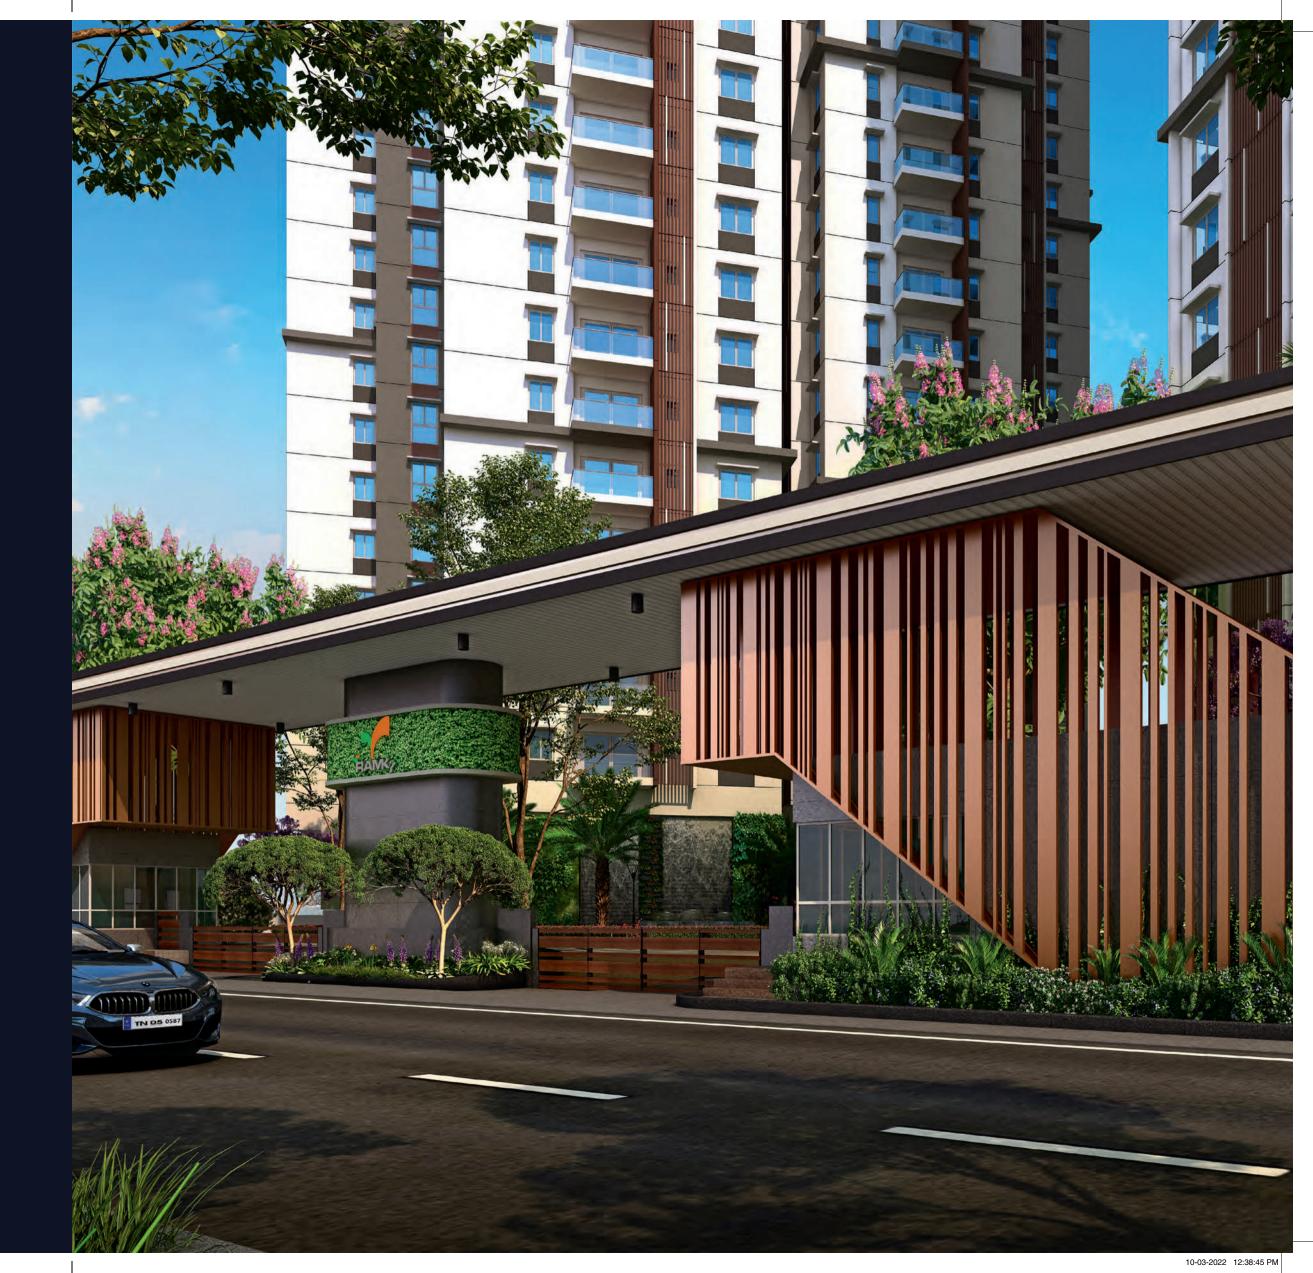

# PITST<sub>OP</sub> - The Clubhouse at Odyssey

Pitstop is the lifeline of Ramky One Odyssey. Spread over six floors and spanning an expansive 50000 square feet, our clubhouse offers you the chance to discover something new about yourself, which you perhaps never knew before. With some state-of-the-art facilities, our clubhouse will be the envy of all your friends who come to visit you.

# Site Level Amenities

Grand Entry & Exit Plaza With Security Post

Children's Play Area

Tennis Court

Pedestrian **Friendly Podium** 

Informal Seating Area

Mini Golf Putting

Pedestrian Pathway /Jogging Track