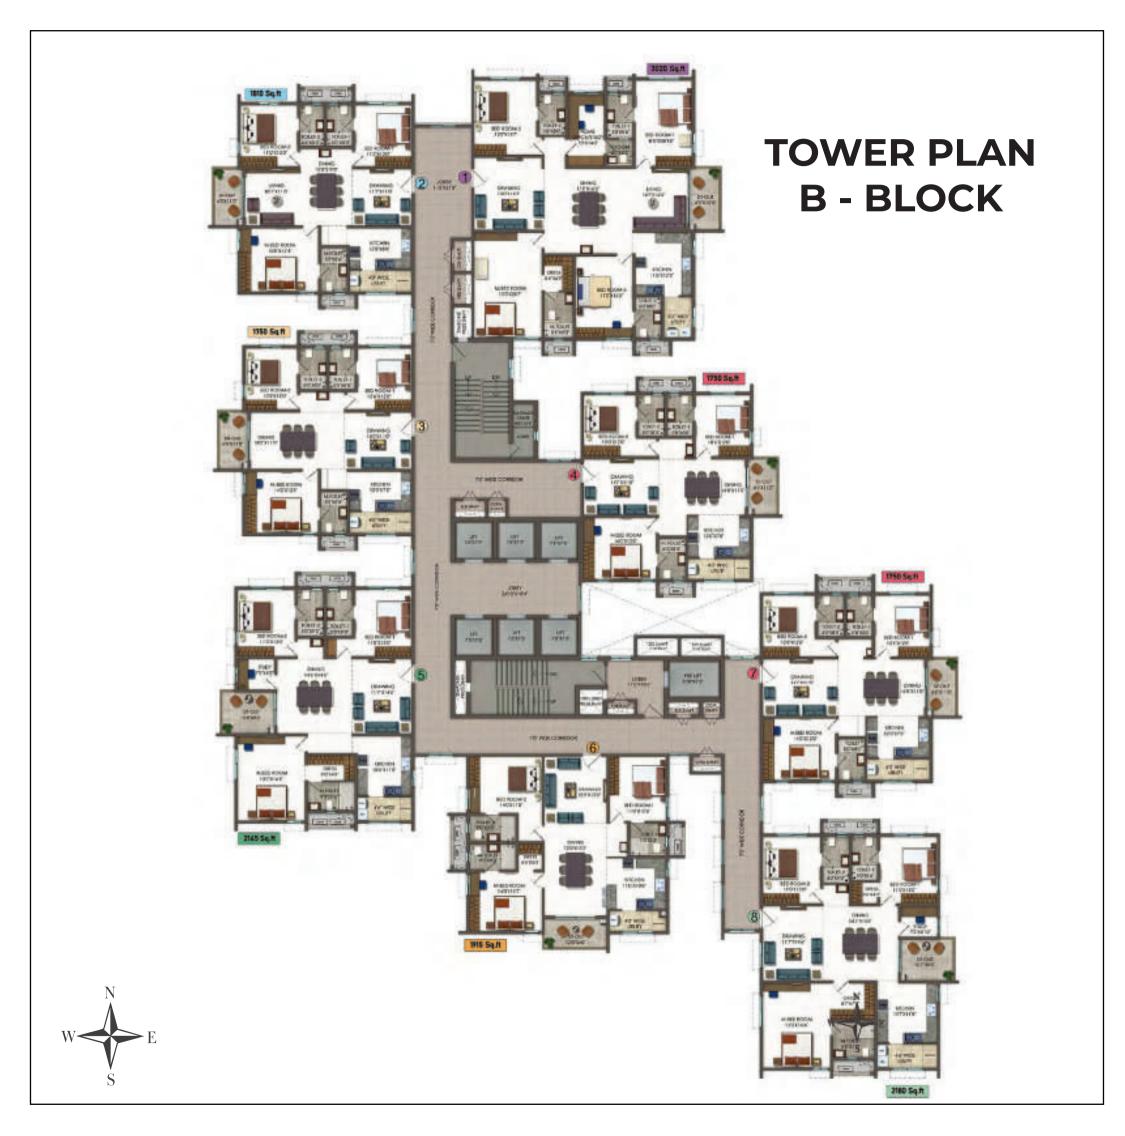

# Master Plan

| AREA STATEMENT |                    |        |                |                 |                  |
|----------------|--------------------|--------|----------------|-----------------|------------------|
| UNIT TYPE      | NO. OF<br>BEDROOMS | FACING | CARPET<br>AREA | BALCONY<br>AREA | SALEABLE<br>AREA |
|                | 3 BHK              | EAST   | 1145.07        | 71.26           | 1750             |
|                | 3 BHK              | WEST   | 1145.07        | 71.26           | 1750             |
|                | 3 BHK              | EAST   | 1190.18        | 71.26           | 1810             |
|                | 3 BHK              | NORTH  | 1259.07        | 75.23           | 1915             |
|                | 3.5 BHK            | WEST   | 1410.73        | 87.71           | 2160             |
|                | 3.5 BHK            | EAST   | 1415.90        | 87.71           | 2165             |
|                | 3.5 BHK            | WEST   | 1429.14        | 87.18           | 2180             |
|                | 4.5 BHK            | EAST   | 2056.68        | 77.37           | 3020             |
|                | 4.5 BHK            | WEST   | 2056.68        | 77.37           | 3020             |

# 3 BHK **EAST FACING** 1750 SFT.

| UNIT NUMBERS IN BLOCKS |         |         |
|------------------------|---------|---------|
| BLOCK A                | BLOCK B | BLOCK C |
| 4                      | 3       | 4       |

| UNIT NUMBERS IN BLOCKS |         |         |
|------------------------|---------|---------|
| BLOCK A                | BLOCK B | BLOCK C |
| 3,6                    | 4,7     | 3,6     |

# TYPE - C 3 BHK EAST FACING 1810 SFT.

| UNIT NUMBERS IN BLOCKS |         |         |
|------------------------|---------|---------|
| BLOCK A                | BLOCK B | BLOCK C |
|                        | 2       |         |

## TYPE - D 3 BHK NORTH FACING 1915 SFT.

| UNIT NUMBERS IN BLOCKS |         |         |
|------------------------|---------|---------|
| BLOCK A                | BLOCK B | BLOCK C |
| 5                      | 6       | 5       |

# TYPE - E 3.5 BHK WEST FACING 2160 SFT.

| UNIT NUMBERS IN BLOCKS |         |         |
|------------------------|---------|---------|
| BLOCK A                | BLOCK B | BLOCK C |
| 1                      |         | 1       |

# TYPE - F 3.5 BHK EAST FACING 2165 SFT.

| UNIT NUMBERS IN BLOCKS |         |         |
|------------------------|---------|---------|
| BLOCK A                | BLOCK B | BLOCK C |
|                        | 5       |         |

## TYPE - G 3.5 BHK WEST FACING 2180 SFT.

| UNIT NUMBERS IN BLOCKS |         |         |
|------------------------|---------|---------|
| BLOCK A                | BLOCK B | BLOCK C |
| 7                      | 8       | 7       |

# TYPE - H 4.5 BHK EAST FACING 3020 SFT.

W

| UNIT NUMBERS IN BLOCKS |         |         |
|------------------------|---------|---------|
| BLOCK A                | BLOCK B | BLOCK C |
| 2                      |         | 2       |

# TYPE - I **4.5 BHK** WEST FACING 3020 SFT.

| UNIT NUMBERS IN BLOCKS |         |         |
|------------------------|---------|---------|
| BLOCK A                | BLOCK B | BLOCK C |
|                        | 1       |         |