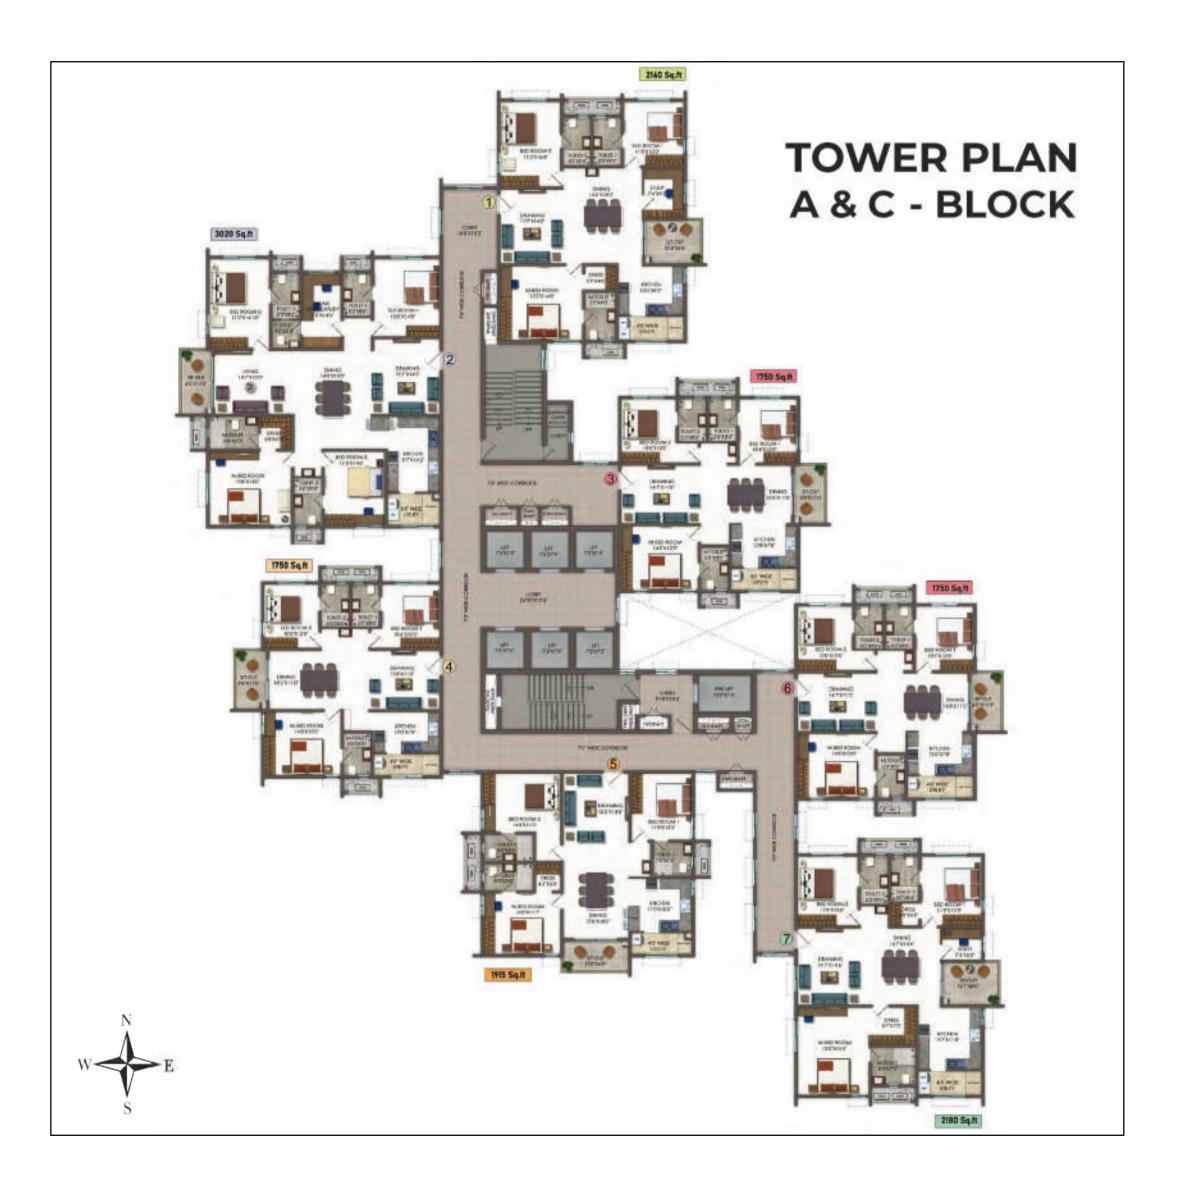

# Master Plan

| AREA STATEMENT |                    |        |                |                 |                  |
|----------------|--------------------|--------|----------------|-----------------|------------------|
| UNIT TYPE      | NO. OF<br>BEDROOMS | FACING | CARPET<br>AREA | BALCONY<br>AREA | SALEABLE<br>AREA |
|                | 3 BHK              | EAST   | 1145.07        | 71.26           | 1750             |
|                | 3 BHK              | WEST   | 1145.07        | 71.26           | 1750             |
|                | 3 BHK              | EAST   | 1190.18        | 71.26           | 1810             |
|                | 3 BHK              | NORTH  | 1259.07        | 75.23           | 1915             |
|                | 3.5 BHK            | WEST   | 1410.73        | 87.71           | 2160             |
|                | 3.5 BHK            | EAST   | 1415.90        | 87.71           | 2165             |
|                | 3.5 BHK            | WEST   | 1429.14        | 87.18           | 2180             |
|                | 4.5 BHK            | EAST   | 2056.68        | 77.37           | 3020             |
|                | 4.5 BHK            | WEST   | 2056.68        | 77.37           | 3020             |

# 3 BHK **EAST FACING** 1750 SFT.

| UNIT NUMBERS IN BLOCKS |         |         |
|------------------------|---------|---------|
| BLOCK A                | BLOCK B | BLOCK C |
| 4                      | 3       | 4       |

| UNIT NUMBERS IN BLOCKS |         |         |
|------------------------|---------|---------|
| BLOCK A                | BLOCK B | BLOCK C |
| 3,6                    | 4,7     | 3,6     |

# TYPE - C 3 BHK EAST FACING 1810 SFT.

| UNIT NUMBERS IN BLOCKS |         |         |
|------------------------|---------|---------|
| BLOCK A                | BLOCK B | BLOCK C |
|                        | 2       |         |

## TYPE - D 3 BHK NORTH FACING 1915 SFT.

| UNIT NUMBERS IN BLOCKS |         |         |
|------------------------|---------|---------|
| BLOCK A                | BLOCK B | BLOCK C |
| 5                      | 6       | 5       |

# TYPE - E 3.5 BHK WEST FACING 2160 SFT.

| UNIT NUMBERS IN BLOCKS |         |         |
|------------------------|---------|---------|
| BLOCK A                | BLOCK B | BLOCK C |
| 1                      |         | 1       |

# TYPE - F 3.5 BHK EAST FACING 2165 SFT.

| UNIT NUMBERS IN BLOCKS |         |         |
|------------------------|---------|---------|
| BLOCK A                | BLOCK B | BLOCK C |
|                        | 5       |         |

## TYPE - G 3.5 BHK WEST FACING 2180 SFT.

| UNIT NUMBERS IN BLOCKS |         |         |
|------------------------|---------|---------|
| BLOCK A                | BLOCK B | BLOCK C |
| 7                      | 8       | 7       |

# TYPE - H 4.5 BHK EAST FACING 3020 SFT.

W

| UNIT NUMBERS IN BLOCKS |         |         |
|------------------------|---------|---------|
| BLOCK A                | BLOCK B | BLOCK C |
| 2                      |         | 2       |

# TYPE - I **4.5 BHK** WEST FACING 3020 SFT.

| UNIT NUMBERS IN BLOCKS |         |         |
|------------------------|---------|---------|
| BLOCK A                | BLOCK B | BLOCK C |
|                        | 1       |         |