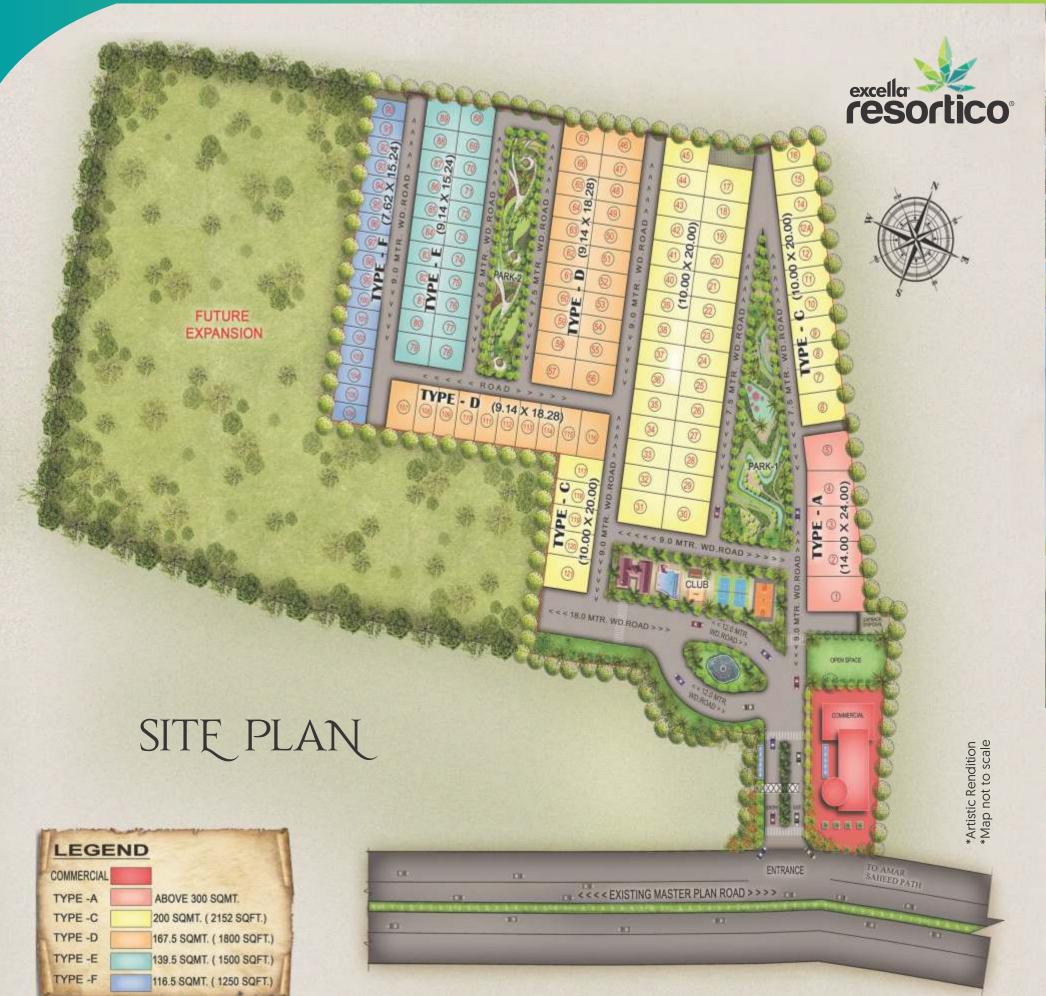

### WELCOME HOME TO EXCELLA RESORTICO

Arrive with the sense of style to your home framed by palm trees, landscaping and well designed Entrance Boulevard.

Excella Resotico is the latest offering of inimitable Plots where you can craft your own dream home. And with landscaping we aim to repeat the history because that is where the Excella Premioinfra exemplifies. It's unmatched quality is further enhanced by the continual rise of world class amenities and infrastructure in the surrounding areas and these options will be quite a dream to weave.