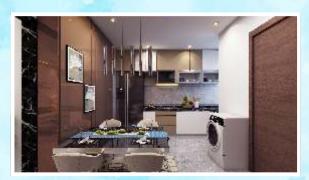

## **Kitchen Amenities:**

- · Granite Kitchen Platform with Stainless Steel Sink
- · Glazed Wall Tiles
- · Modular Kitchen & French window with powder coated
- · Branded Water Purifier

- All internal dimensions for carpet area are from unfinished wall surfaces.
- Minor variations up to (+/-) 3% in actual carpet areas may occur on account of site conditions/columns/finishes etc.