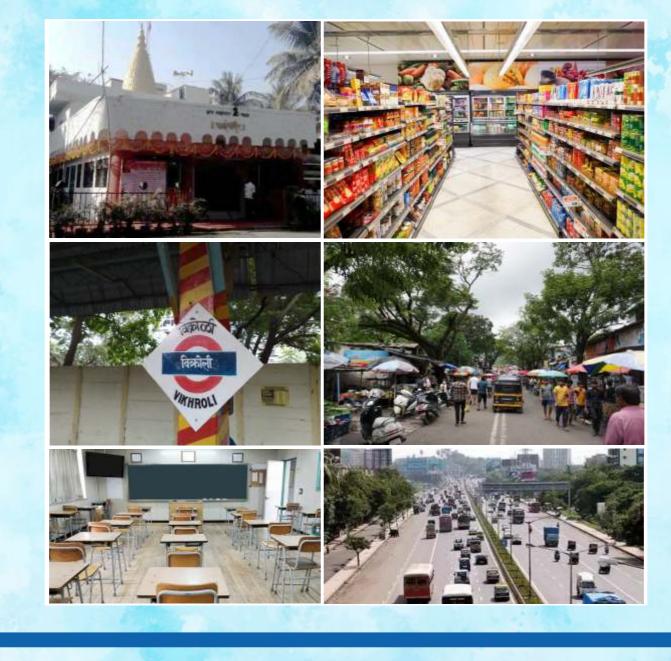

## Key Destination & Connectivity from site

- 2 Minutes walkable distance from Vikhroli Railway Station
- 200 Mtrs to Eastern Express Highway
- 500 Mtrs away from proposed Vikhroli East to Vikhroli West Flyover
- 1 Kms to Shushrusha Suman Ramesh Tulsiani Hospital
- 1 Kms to Godrej Memorial Hospital, Udayachal Godrej School and St. Joseph High School
- 1 Kms away from Jogeshwari Vikhroli Link Road
- 1.5 Kms away from upcoming Metro Station: Vikhroli West
- 5 Kms away from Bandra-Kurla Complex
- 10 Kms away from International Airport
- Schools, Colleges, Parks, Temple within 500 mtrs radius area
- Well connected to Mumbai
- 2.5 Kms to R-City Mall