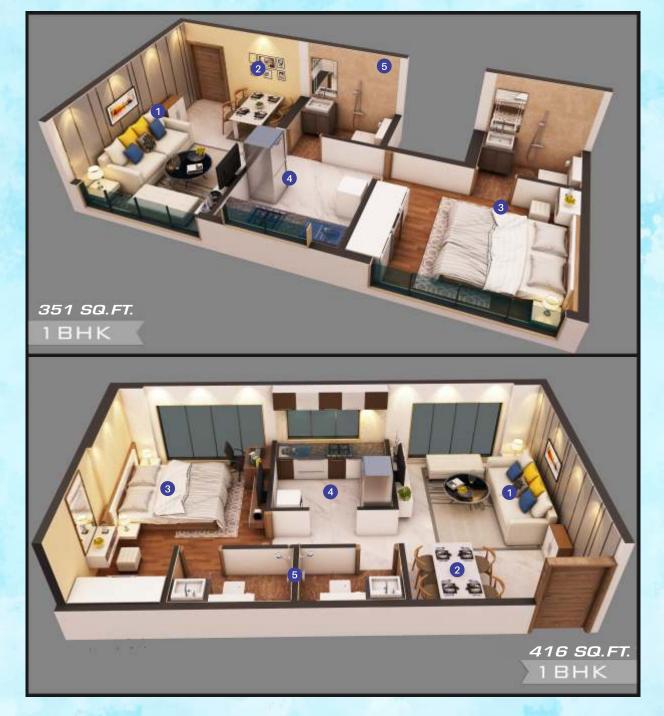

# **1 BHK AREA PLANS**

LIVING ROOM
DINING AREA

3 BEDROOM

**5** TOILET

4 KITCHEN

• All internal dimensions for carpet area are from unfinished wall surfaces.

• Minor variations up to (+/-) 3% in actual carpet areas may occur on account of site conditions/columns/finishes etc.