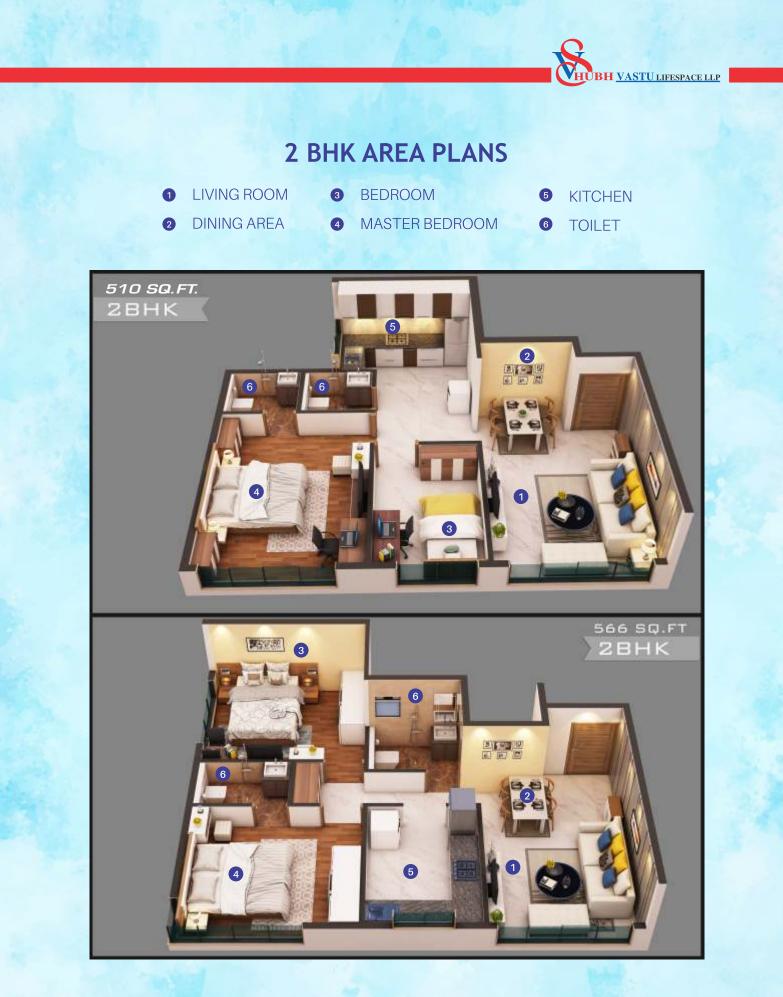

# **1 BHK AREA PLANS**

LIVING ROOM
DINING AREA

3 BEDROOM

**5** TOILET

4 KITCHEN

• All internal dimensions for carpet area are from unfinished wall surfaces.

• Minor variations up to (+/-) 3% in actual carpet areas may occur on account of site conditions/columns/finishes etc.