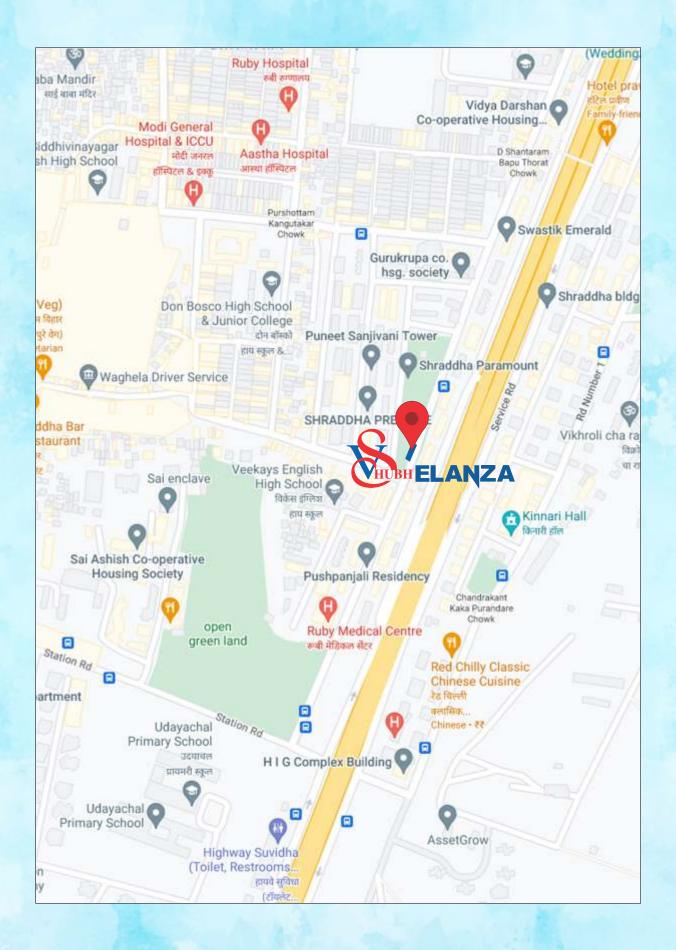

## Key Destination & Connectivity from site

- 2 Minutes walkable distance from Vikhroli Railway Station
- 200 Mtrs to Eastern Express Highway
- 500 Mtrs away from proposed Vikhroli East to Vikhroli West Flyover
- 1 Kms to Shushrusha Suman Ramesh Tulsiani Hospital
- 1 Kms to Godrej Memorial Hospital, Udayachal Godrej School and St. Joseph High School
- 1 Kms away from Jogeshwari Vikhroli Link Road
- 1.5 Kms away from upcoming Metro Station: Vikhroli West
- 5 Kms away from Bandra-Kurla Complex
- 10 Kms away from International Airport
- Schools, Colleges, Parks, Temple within 500 mtrs radius area
- Well connected to Mumbai
- 2.5 Kms to R-City Mall