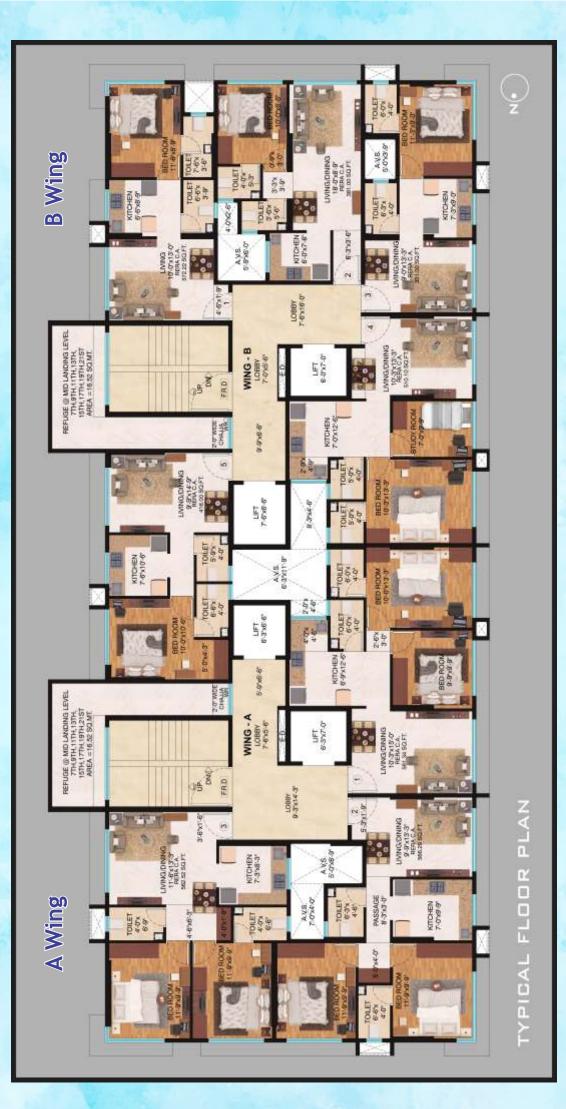

# **1 BHK AREA PLANS**

LIVING ROOM
DINING AREA

3 BEDROOM

**5** TOILET

4 KITCHEN

• All internal dimensions for carpet area are from unfinished wall surfaces.

• Minor variations up to (+/-) 3% in actual carpet areas may occur on account of site conditions/columns/finishes etc.