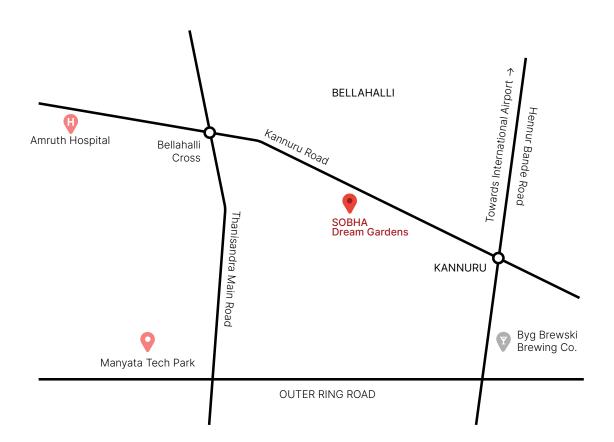

### NEIGHBOURHOOD

Strategically located off Thanisandra Main Road, SOBHA Dream Gardens is an easy drive from Bengaluru International Airport, Manyata Tech Park and Aerospace SEZ. Close to some of Bengaluru's finest restaurants, classiest entertainment avenues, schools, colleges and hospitals, your home is right in the middle of everything you need. An address that affords the right balance between work and leisure.