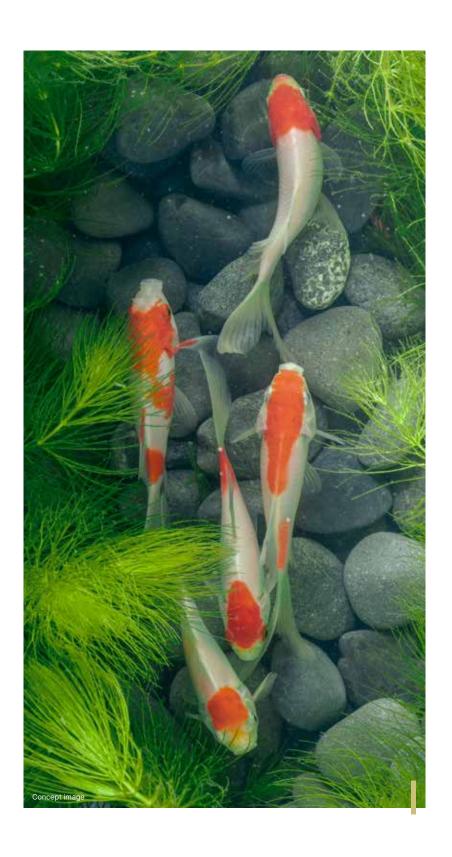

KOI POND

With its still blue waters and fascinating Kois, this pond epitomises a balanced water ecosystem. Go ahead, explore happiness in nature's abundance. ZEN TEIEN

[In Japanese]