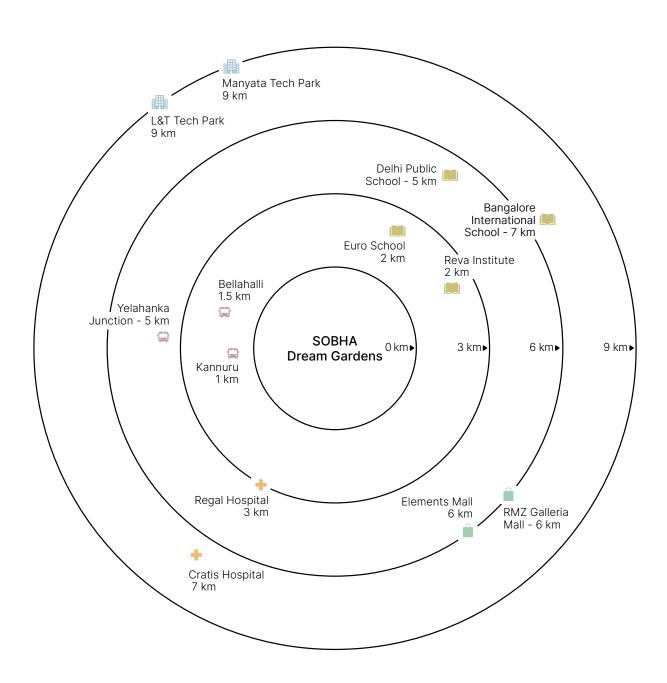

### NEIGHBOURHOOD

Strategically located off Thanisandra Main Road, SOBHA Dream Gardens is an easy drive from Bengaluru International Airport, Manyata Tech Park and Aerospace SEZ. Close to some of Bengaluru's finest restaurants, classiest entertainment avenues, schools, colleges and hospitals, your home is right in the middle of everything you need. An address that affords the right balance between work and leisure.