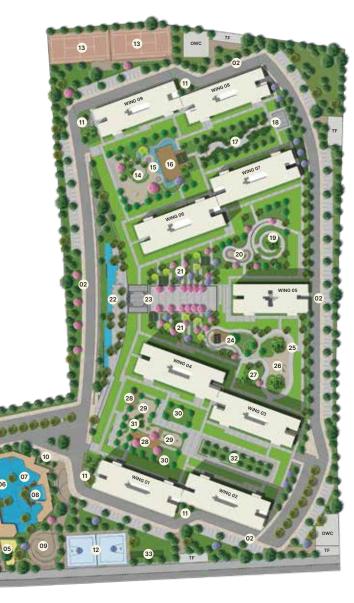

#### THE EXPERIENCES

- 01 ENTRANCE
- 02 JOGGING / CYCLING TRACK
- 03 FOUNTAIN DROP-OFF
- 04 POOL DECK
- 05 SAND PIT PLAYGROUND
- 06 LAP/LEISURE POOL
- 07 WADING POOL
- 08 KIDS' POOL
- 09 AMPHITHEATRE
- 10 BUS PICK-UP / DROP-OFF
- 11 ROCK GARDENS
- 12 MULTI-COURTS
- 13 TENNIS COURTS
- 14 PROMENADE
- 15 KOI POND
- 16 THE DOJO DECK
- 17 BAMBOO WALK
- 18 SUNRISE PLAZA
- 19 SENIOR'S AVENUE
- 20 REFLEXOLOGY GARDEN
- 21 BLOSSOM PARKS
- 22 FALLING WATER SKY DECKS
- 23 ZEN PLAZA
- 24 TREE FORTRESS
- 25 SKATE PATH
- 26 SAND BAY
- 27 PLAY LAWN
- 28 MEDITATION DECKS
- 29 ZEN GARDENS
- 30 MEDITATION LAWNS
- 31 BUDDHA COVE
- 32 ORCHARD GROVE
- 33 CRICKET PITCH