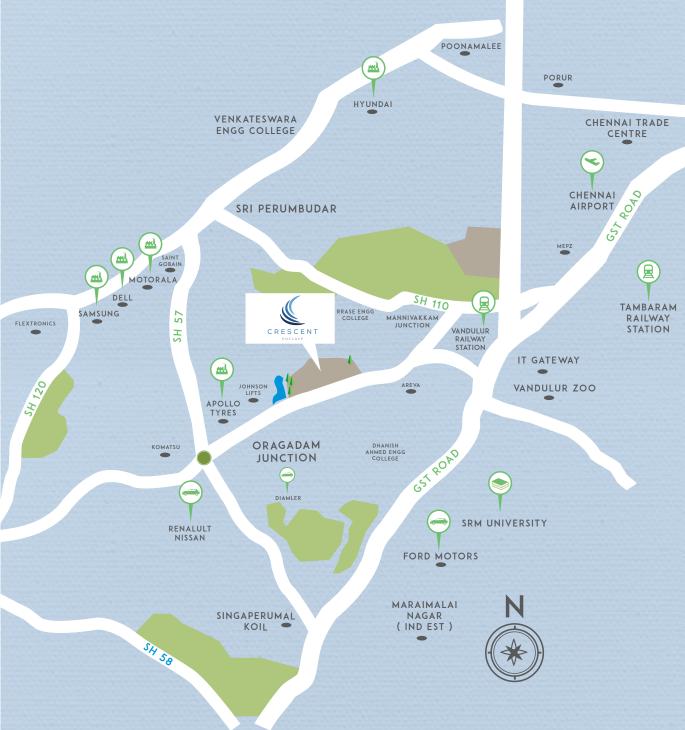

### LOCATION AT A GLANCE

| Ŷ        |                                        |
|----------|----------------------------------------|
| Ø        |                                        |
| R        |                                        |
| Ø        | Mannivakkam Road Junction – 17 min     |
| 貝        | Vandalur Railway Station – 23 min      |
| 4        | Proposed Greenfield Airport – 10 mins  |
| \$       | Engineering College - 5 mins           |
| m        | Industrial Hubspot – 17 mins           |
|          | Restaurant – 5 mins                    |
| <u> </u> | Hotels – 7 mins                        |
| Å        | Paddapai Church – 6 mins               |
|          | Kishkintha Theme Park - 30 mins        |
|          | Chromepet - 40 mins                    |
| <b>_</b> | Arignar Anna Zoological Park – 26 mins |
|          |                                        |

Disclaimer: Distance and timelines (shortest) are tentative and approximate subject to road and infrastructure facilities provided by the appropriate authorities.

# ORAGADAM – A WELL KNOWN INDUSTRIAL HUB

Considered as the fastest growing industrial hub, Oragadam is home to many futuristic developments, both industrial and residential and hence is a great investment destination with a promising future.

- Biggest automobile hub in South Asia
- Home to over 22 Fortune 500 companies
- Proposed ₹300 Crore Oragadam Industrial Corridor

- Connectivity between Southern Trunk
  Road and Grand Western Trunk Road
- Fastest growing suburb of Chennai with a CAGR of 22%<sup>#</sup>

# ON THE FAST-TRACK OF DEVELOPMENT

According to industry experts, the presence of automobile giants like Renault, Nissan and Daimler has triggered growth in this region. Besides, the town is known for various multinationals like Samsung and Asian Paints along with automobile sector workshops. The area has experienced major investments from foreign companies in the recent times.

| FEW OF THE LEADING BRANDS: |                  |                           |                                    |  |  |  |
|----------------------------|------------------|---------------------------|------------------------------------|--|--|--|
| apollo                     | NISSAN           | Nokia Siemens<br>Networks | DAIMLER                            |  |  |  |
| op asianpaints             | <b>EXCENSION</b> | BOSCH                     | <i>ℤ<sup>:</sup></i> TOYOTA TSUSHO |  |  |  |