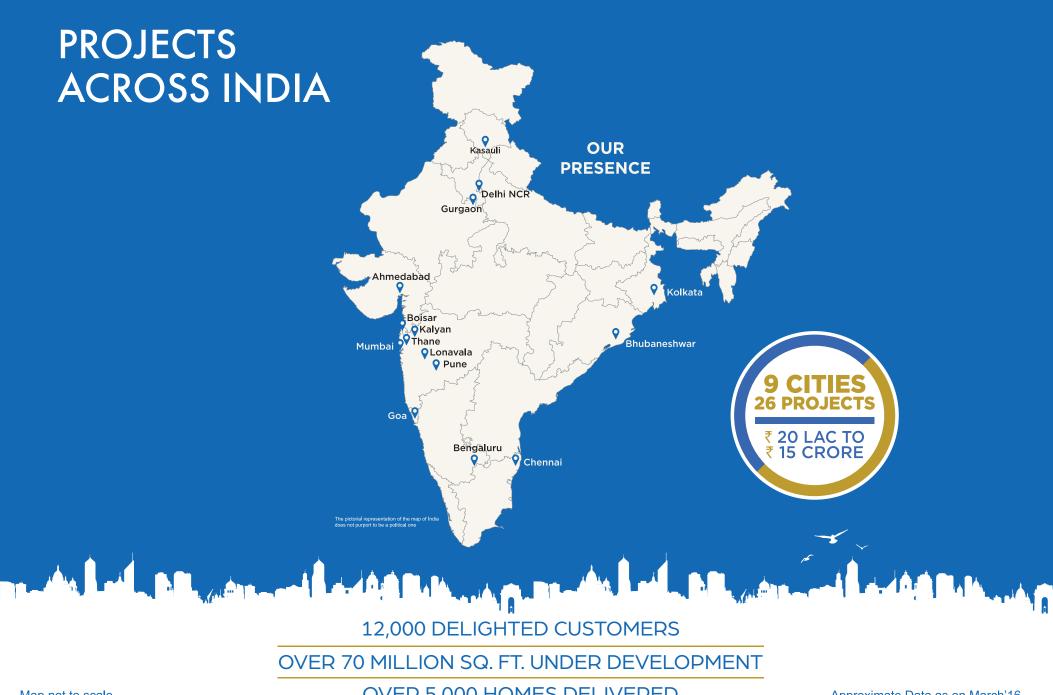

# OUR OTHER PRESTIGIOUS PROJECTS IN CHENNAI

### SANTORINI

A 100% subsidiary of Tata Housing, Santorini is Chennai's first Spanish themed township. Located at one of the fastest developing corridors in Chennai, the project offers over 1600, 1, 2 and 3 BHK contemporary residences starting 29 Lakhs.

### NEW HAVEN - RIBBON WALK

Spread over 15 acres, 'NEW HAVEN – RIBBON WALK' is strategically located on the Vandalur Kelambakkam Road within close proximity to OMR, the fastest growing IT corridor of Chennai, offers all the amenities essential for modern-day living including swimming pool, well-equipped gymnasium, retail shopping facilities, indoor games room and a lot more.

Image For representative purposes only

Map not to scale

**OVER 5,000 HOMES DELIVERED** 

Approximate Data as on March'16