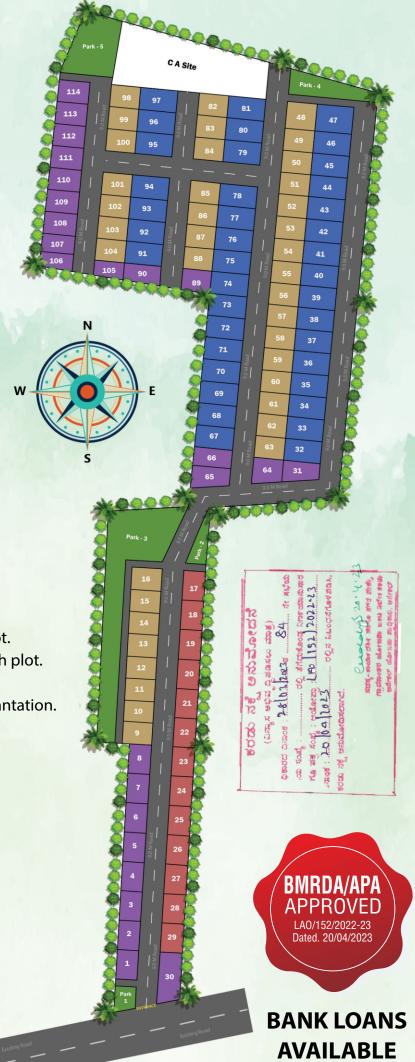

## Layout Plan

40 x 30

30 x 40

30 x 50

ODD

## **Layout Specifications**

- All around compound wall.
- Vaastu compliant.
- Underground electrical cable to each plot.
- Underground sewage connection to each plot.
- Rain water harvesting.
- Landscaping themed parks & Avenue plantation.
- Street Lights.
- BT Roads.

## **Amenities**

- Grand Entrance Arch.
- Children's play area.
- 24/7 security.
- CC Cameras Surveillance
- Yoga/Meditation lawn.