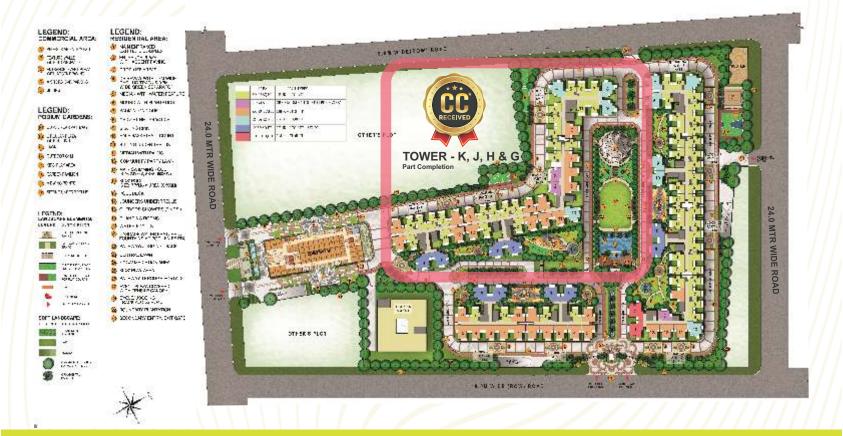

### परियोजना के मुख्य आकर्षण

- अफोर्डेबल हाउसिंग,आवास–बन्धु (आवास एवं शहरी नियोजन विभाग, उ॰प्र॰ सरकार) द्वारा प्रमाणित
- गाजियाबाद विकास प्राधिकरण से प्रमाणित ले-आउट प्लान
- प्रधानमंत्री आवास योजना के अन्तर्गत लिये गये लोन के ब्याज में क्रेडिट लिंक्ड सब्सिडी
- रेरा (RERA) के नियमों के अनुकूल
- ग्रीन बिल्डिंग अवधारणापूर्ण निर्माण
- बुकिंग के बाद मूल्यों में कोई वृद्धि नहीं की जायेगी
- परियोजना में हाईस्कूल, बैंक, दुकानें, रेस्टॉरंट, क्लब आदि हेतु व्यवसायिक स्थान उपलब्ध
- 2022 में कब्जा प्रस्तावित
- भवनों का निर्माण IIT के भूकंपरोधी डिजाईन पर कराया जा रहा है
- बैंक एवं वित्तीय संस्थानों से ऋण सुविधा उपलब्ध (मकान की कीमत का 90 प्रतिशत तक)
- अन्तर्राष्ट्रीय क्रिकेट स्टेडियम (प्रस्तावित) एवं सिटी फोरेस्ट के निकट
- रेनवाटर हारवेस्टिंग सुविधा
- परियोजना में क्लब, स्वीमिंग पूल, जिम्नेजियम, जॉगिंग ट्रेक, इंडोर गेम्स, बैडमिंटन, वालीबॉल, बास्केटबॉल कोर्ट आदि की सुविधा उपलब्ध

Connecting to your World ROAD NH-58 (Delhi-Meerut Highway) - 0.5 kms Eastern Peripheral Expressway - 2 kms Peripheral Expressway Elevated Road - 5 kms NH-58 **Elevated Road** (Delhi-Rajnagar Extn. Signal Free drive) AIR Domestic Airport at Hindon Approx 10kms Hindon Airport RAIL Rail (Delhi- Haridwar-Dehradun) station - 2kms Metro Train station - 5kms RAPID RAIL (Delhi- Meerut)-proposed - 2kms Indian Railway Rapid Rail Metro Train The Modern Public School - 0.5 kms **DPS** Rajnagar - 1 km SCHOOLS Presidium & Mother's Pride - 1 km Narayana School - 1 km Neighbourhood **COLLEGES (Higher Studies)** · Colleges for almost every stream like Medical, Dental, Engineering, Technical, Management, Law etc - IMT, ITS, Santosh University, SRM University, KIET, RKG in close vicinity HOSPITALS Multispecialty Hospital within 1 km **CITY FOREST** A recreational park built on forest land by GDA, it offers boating, horse riding, jeep safari, Camel ride, and adventure. **BCCI International Cricket Stadium** An International Cricket stadium is proposed by BCCI, Country's Largest Seating Capacity\*.