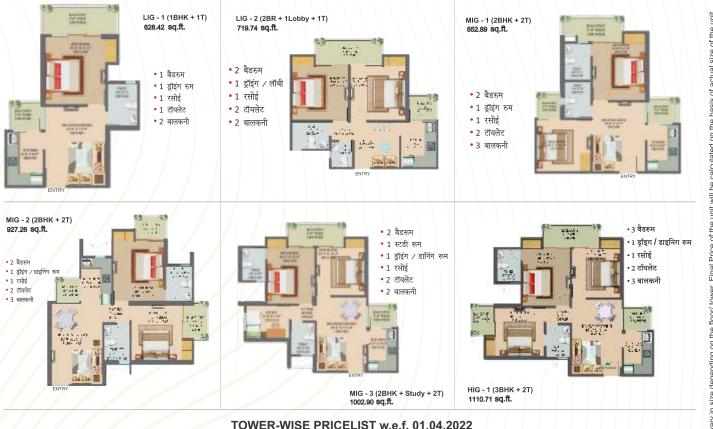

प्रधानमंत्री आवास योजना के अन्तर्गत लिये गये लोन के ब्याज में क्रेडिट लिंक्ड सब्सिडी

|             |       |                 | 10     | WER-WISE P     | RIC | ELIST w.e.f. 01. | 04.2022   |           |
|-------------|-------|-----------------|--------|----------------|-----|------------------|-----------|-----------|
| TOWE        | R     | 628.4           | 42     | 719.74         | Ļ   | 852.89           | 927.26    | 1002.99   |
| G, H, J, K, | A & B | ₹ 20.4          | 9 L    | ₹ <b>23.49</b> | L   | ₹ 28.49 L        | ₹ 31.49 L | ₹ 34.49 L |
| TOV         | VER C |                 |        |                |     |                  |           |           |
| FLOOR       | FLOOR | 628.42          | -      | 719.74         |     | 852.89           | 927.26    | 1110.71   |
| 14th        | U     | ₹ <b>18.49L</b> |        | 19.14          |     | 002.00           | 521.20    | 1110.71   |
| 13th - 11th | M4    | ₹ <b>18.99L</b> | ₹      | 22.49 L        | Ę   | ₹ 27.99 L        | ₹ 31.49 L | ₹37.49 L  |
| 10th - 8th  | M3    | ₹ <b>19.29L</b> | \<br>\ |                |     |                  |           |           |
| 7th - 5th   | M2    | ₹ <b>19.59L</b> |        |                |     |                  |           |           |
| 4th - 2nd   | M1    | ₹ <b>19.99L</b> |        |                |     |                  |           |           |

#### Type of Units (in Project):

| FLAT TYPE | FLAT TYPE              | RERA CARPET<br>AREA<br>IN SQ. MT. | BALCONYAREA<br>(SQ. MT.) | TOTAL AREA<br>(SQ. MT.) | TOTAL AREA<br>(SQ. FT.) |
|-----------|------------------------|-----------------------------------|--------------------------|-------------------------|-------------------------|
| LIG 1     | 1 BHK + 1 TOILET       | 32.91                             | 8.53                     | 58.38                   | 628.42                  |
| LIG 2     | 2BR+1TOILET+LOBBY+1PDR | 40.15                             | 8.26                     | 66.87                   | 719.74                  |
| MIG 1     | 2 BHK+2 TOILET         | 46.15                             | 10.21                    | 79.24                   | 852.89                  |
| MIG 2     | 2 BHK+2 TOILET         | 53.34                             | 8.68                     | 86.14                   | 927.26                  |
| MIG 3     | 2 BHK+2 TOILET+STUDY   | 58.84                             | 8.29                     | 93.17                   | 1002.90                 |
| HIG 1     | 3 BHK+2 TOILET         | 63.53                             | 11.36                    | 103.19                  | 1110.71                 |