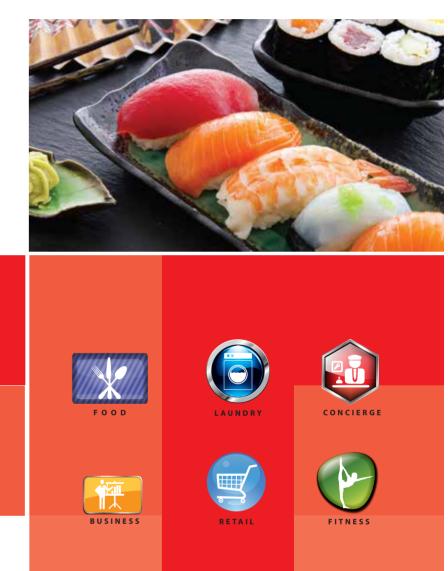

## The Exclusive "One-Key-Club"

All the occupants of One-Key Resi-ments will be given membership to the exclusive club. The club is replete with all modern facilities like:

- Kitchen For a complete gourmet experience
- Lounge To entertain your friends or guests
- Internet Workstations with small business centre facilities such as fax, photocopy machines etc.
- Dining Hall
- Gym with steam room
- Snooker Table

## TASTE THE WORLD

Give a treat to your gastronomical desires at the multi cuisine restaurants

### within the complex. Honed by the best

chefs, these restaurants will never fail

your taste buds.