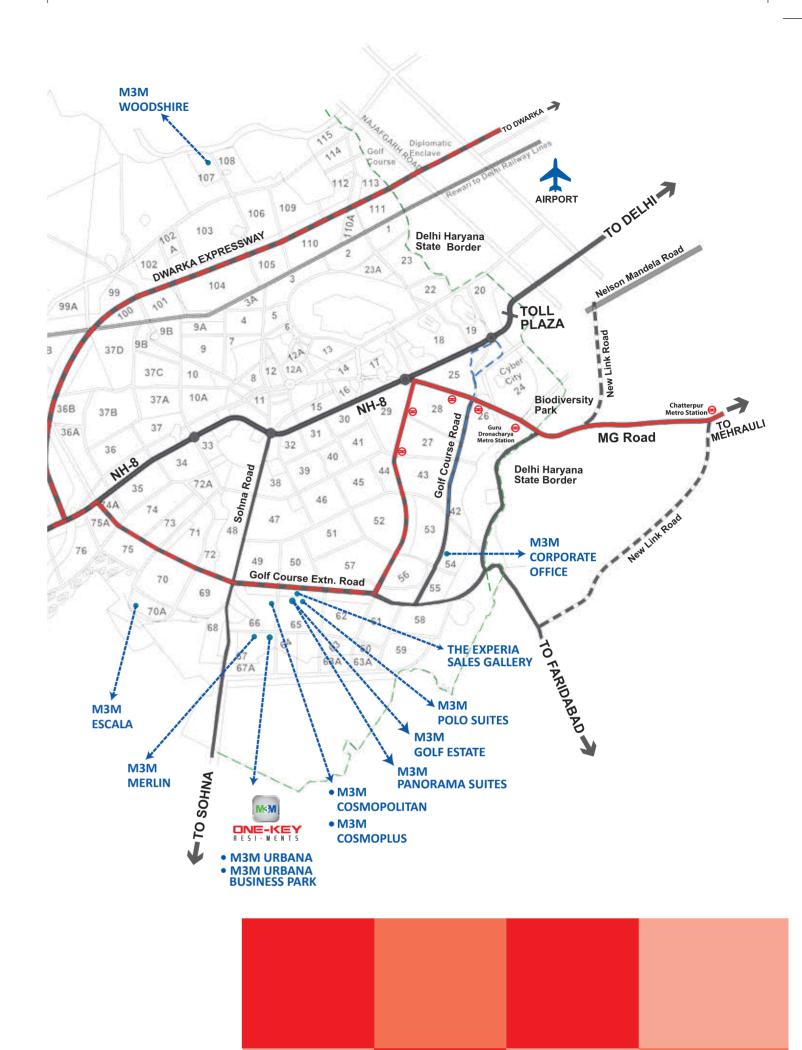

## LOCATION MAP

| Floors   | Kota in Tread and Risers or exposed RCC     |  |
|----------|---------------------------------------------|--|
| Doors    | Steel Fire Doors/Fire Resistant Shutter     |  |
| Windows  | Powder Coated or Anodized Aluminium Glazing |  |
| Ceilings | Cement Plaster with Paint                   |  |