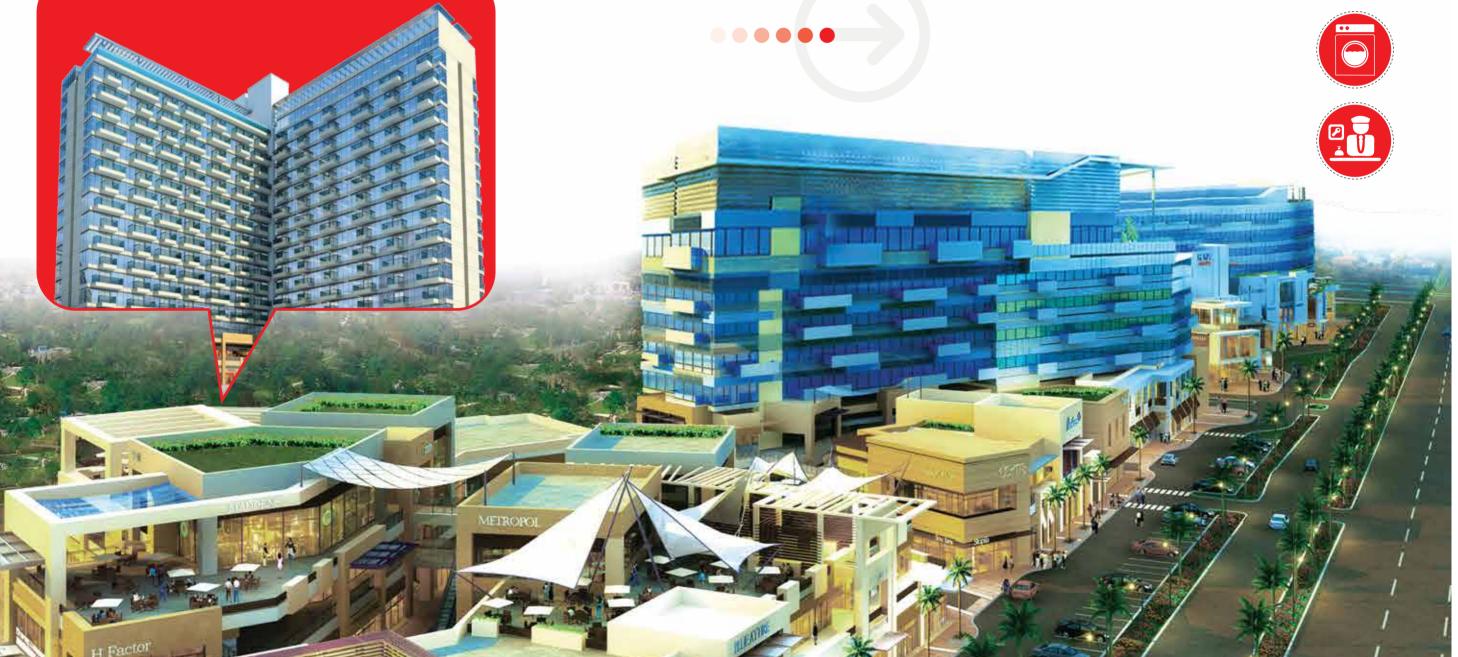

# ULTRA SMART SERVICED UNITS

REVOLUTIONARY. MINIMALISTIC. TECHNOLOGY-DRIVEN UNITS FOR THE FIRST TIME IN INDIA

MBM One-Key Resi-ments bring together an uber lifestyle with Ultra Smart Serviced Units that boast of Minimalista technologically driven resi-ments. A revolutionary new concept which has been incorporated for the first time in India at MBM One-Key Resi-ments. It is Located in MBM Urbanaa which has a "California-like" international design with sophisticated office spaces and modern day retail spaces which are right under your apartment. At One-key Resi-ments you will find a lifestyle so futuristic that it will redefine your world.

### REAL MEANING OF 'FLEXIBLE-USE'

Over time, urban evolution has led to several changes in various fields of life. M3M Urbana offers ultra-Serviced Smart Units, modern day retail and office spaces in Gurgaon, NCR. The retail spaces with "California-like" designs have been creatively carved out by international architectural planning & design firms. M3M Urbana consists of a richly landscaped central plaza; a pedestrian plaza designed with seating areas and food kiosks with dedicated drop-off zones and entrances for retail. The office suites have abundant natural lighting and smart cubicals which will ensure that you are comfortable at your workspace. M3M Urbana is nestled in the cynosure of all the jive and thrive of the city, at Sector 67, Gurgaon.