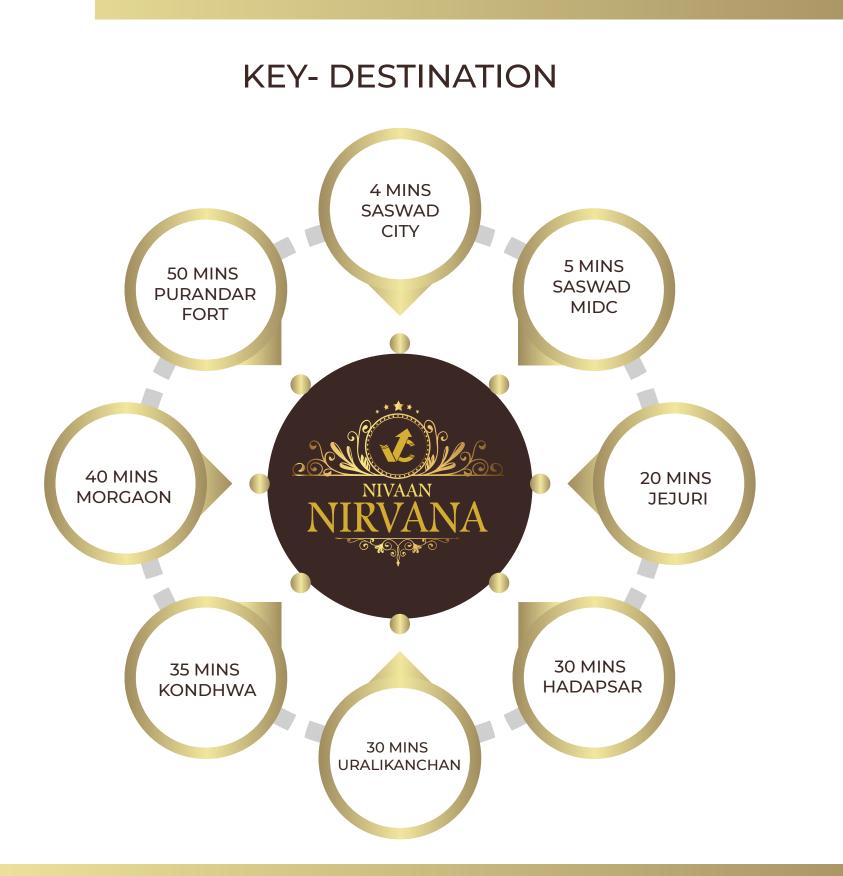

#### NEAR UPCOMING INTERNATIOANL AIRPORT

The upcoming Pune International Airport is expected to be constructed right here at Saswad, can you imagine the opportunities bring.

Ready, state-of-the-art plots for sale, build your home the way you want