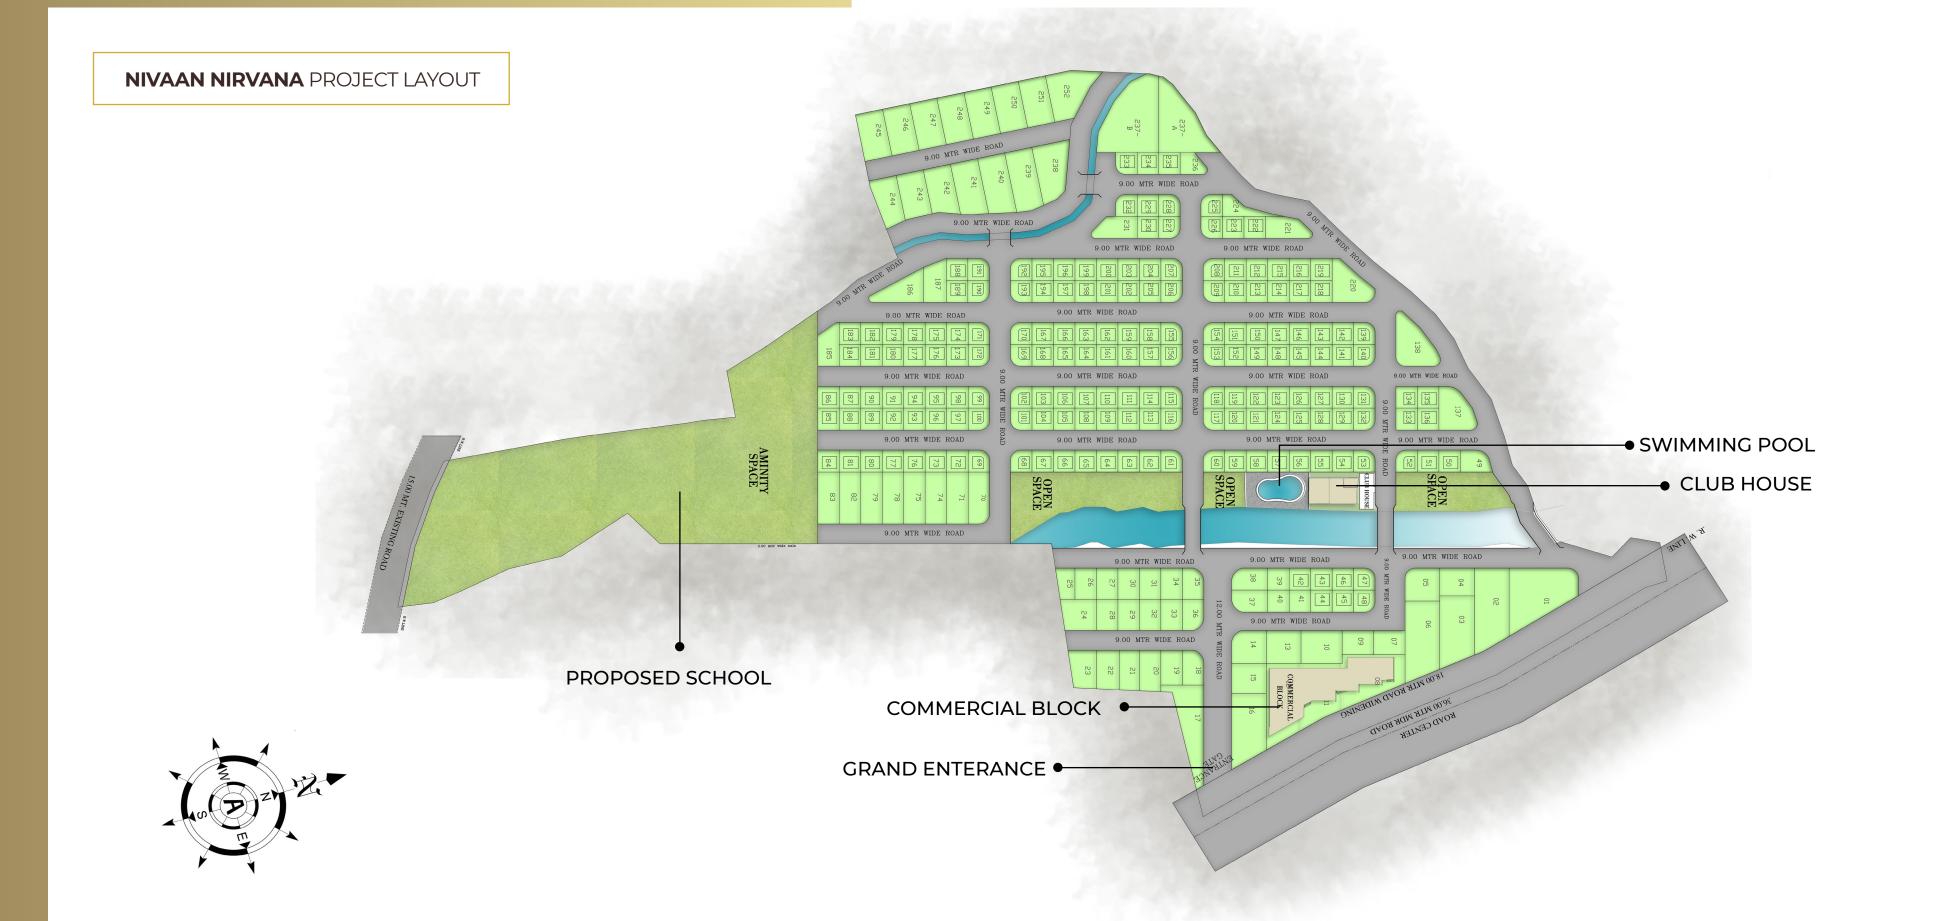

#### **WELCOME TO NIVAAN NIRVANA**

Welcome to Nivaan Nirvana - Sanctioned NA Plots in Saswad, Pune that has been conceived & designed with the purpose of creating a cozy living habitat.

Within its premises, Nivaan Nirvana will have a well equipped modern Clubhouse, Gymnasium, Senior Citizen Park, Jogging Track and gazebo in addition to residential plots. The plots would have many open green spaces comprising of landscaped Garden, water bodies and Kid's play areas.

#### **LOCATION MAP**