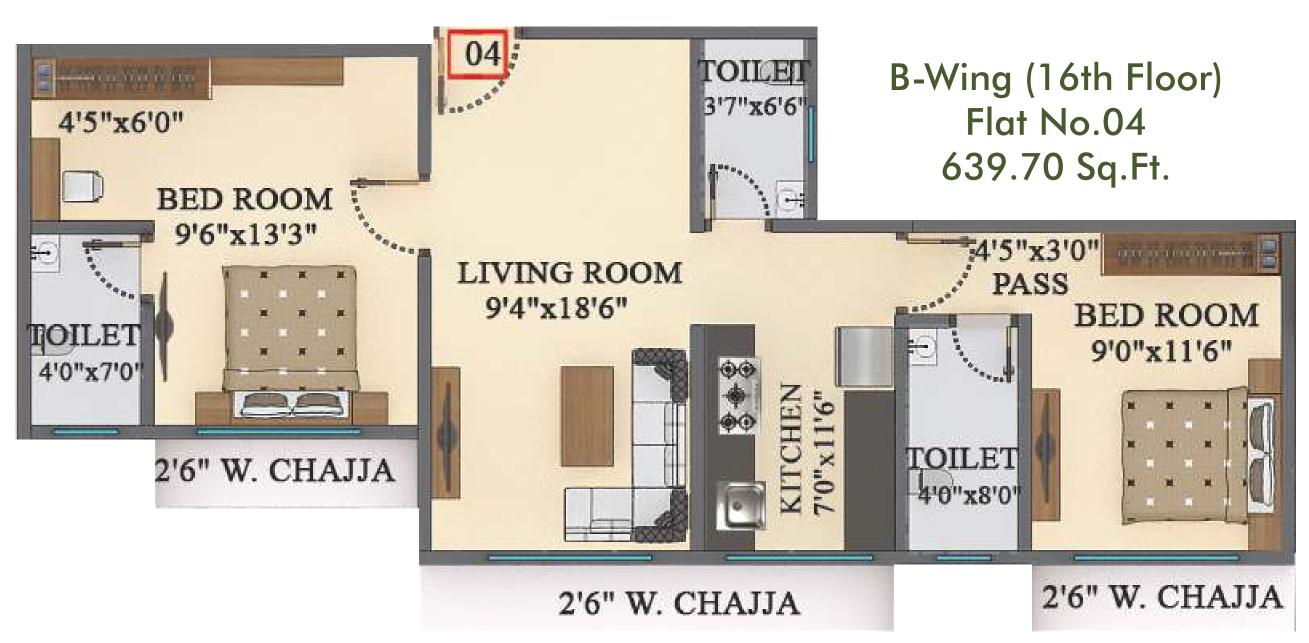

Wing - "B"

| Flat No | RERA "Carpet Area" |
|---------|--------------------|
| 1       | 563.50 Sq.Ft.      |
| 2       | 441.22 Sq.Ft.      |
| 3       | 441.22 Sq.Ft.      |
| 4       | 639.70 Sq.Ft.      |
| 6       | 441.22 Sq.Ft.      |