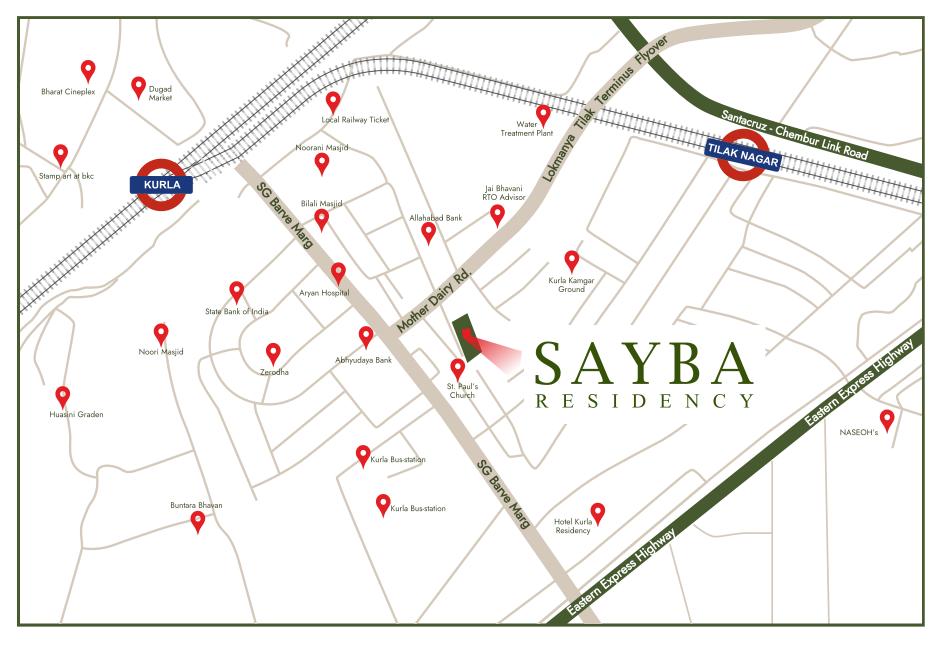

## **Seamlessly Connected** To All Key Locations In Vicinity.

Developer: Star Rise

For Bookings Contact: +91 86574 50668 / +91 86574 50676

Site Address: Building No. 89 & 90, Now Known As Nehru Nagar Shree Krupa CHS LTD. On Plot Bearing Cts No.6(FT), Village Kurla Part III, At Nehru Nagar Mhada Layout, Mother Dairy Road, Kurla East, Mumbai - 400 024.