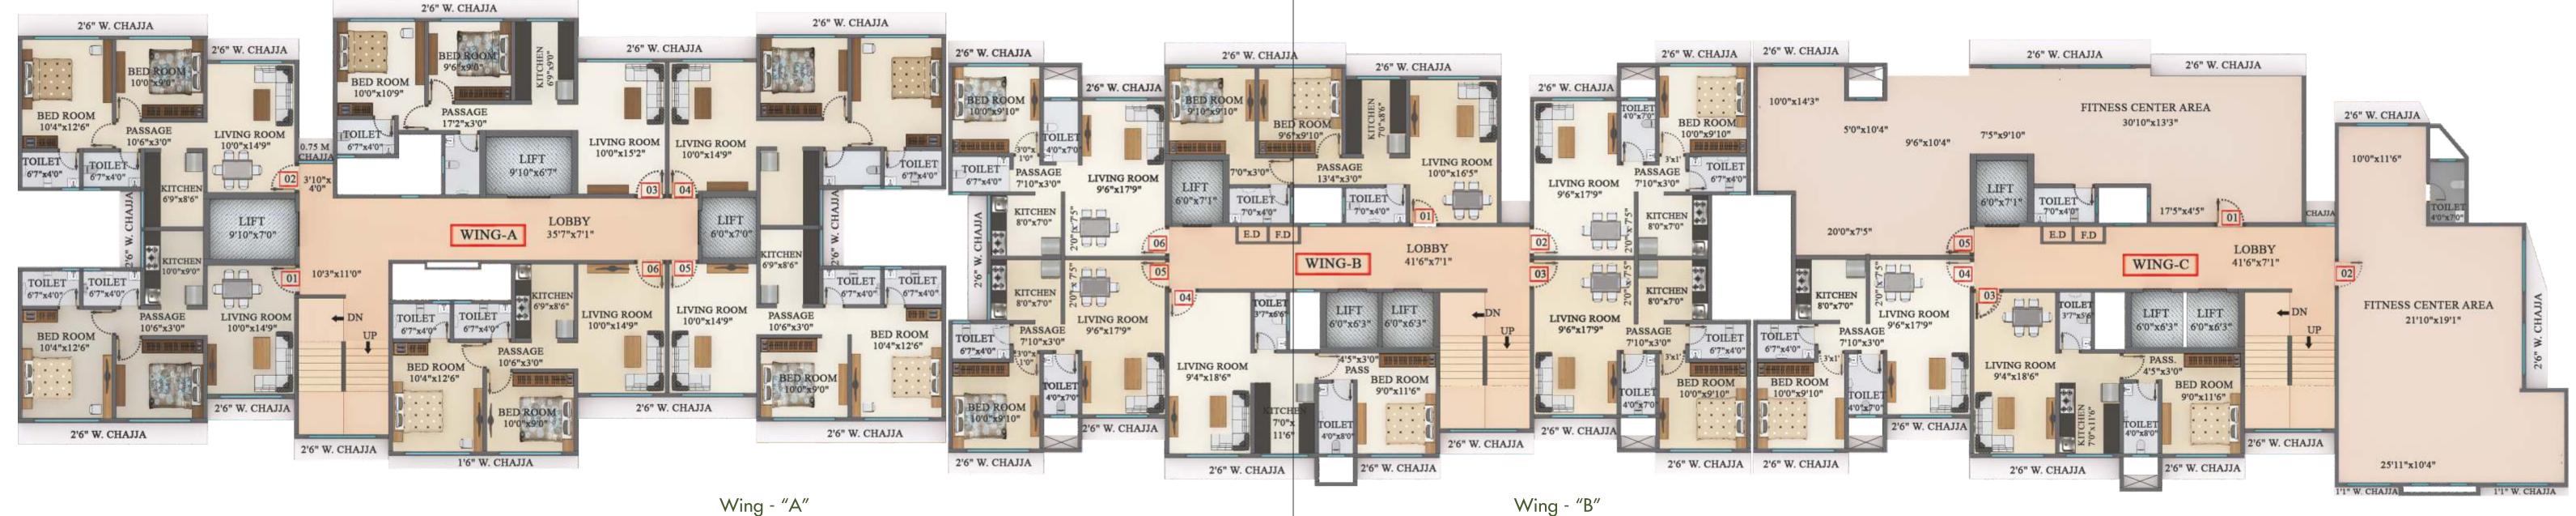

A-Wing (Typical Floor)

A-Wing (9th Floor)
Flat No.04
790.62 Sq.Ft.

A-Wing (16th Floor) Flat No.04 540.67 Sq.Ft.

2'6" W. CHAJJA

Flat No.02

B-Wing (Typical Floor) Flat No.04 447.89 Sq.Ft.

B-Wing (9th Floor) Flat No.06 516.56 Sq.Ft.

Wing - "A"

| Flat No | RERA "Carpet Area" |
|---------|--------------------|
| 1       | 539.49 Sq.Ft.      |
| 2       | 539.49 Sq.Ft.      |
| 3       | 543.04 Sq.Ft.      |
| 4       | 540.67 Sq.Ft.      |
| 5       | 539.49 Sq.Ft.      |
| 6       | 539.60 Sq.Ft.      |

|         | •                  |  |  |
|---------|--------------------|--|--|
| Flat No | RERA "Carpet Area" |  |  |
| 1       | 563.50 Sq.Ft.      |  |  |
| 2       | 441.22 Sq.Ft.      |  |  |
| 3       | 441.22 Sq.Ft.      |  |  |
| 4       | 447.89 Sq.Ft.      |  |  |
| 5       | 441.22 Sq.Ft.      |  |  |
| 6       | 441.22 Sq.Ft.      |  |  |

Wing - "C"

| •       |                    |
|---------|--------------------|
| Flat No | RERA "Carpet Area" |
| 1       | 563.50 Sq.Ft.      |
| 2       | 817.63 Sq.Ft.      |
| 3       | 447.89 Sq.Ft.      |
| 4       | 441.22 Sq.Ft.      |
| 5       | 441.22 Sq.Ft.      |
|         | <u> </u>           |