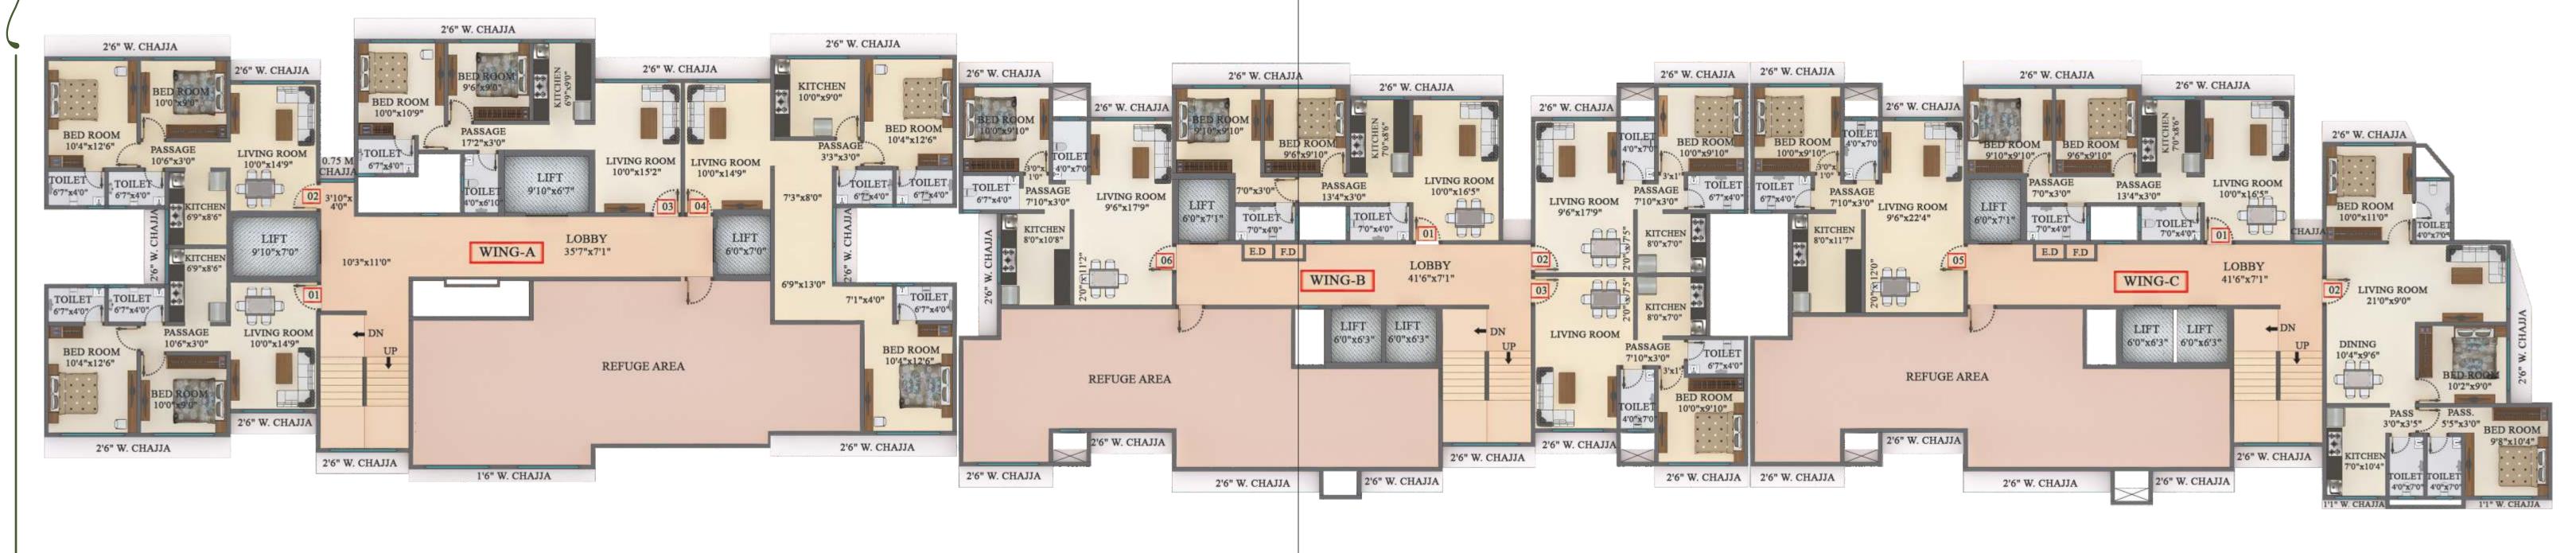

Wing - "C"

| RERA "Carpet Area" |
|--------------------|
| 563.50 Sq.Ft.      |
| 817.63 Sq.Ft.      |
| 534.32 Sq.Ft.      |
|                    |

16th Floor Plan

N

Wing - "A"

| Flat No | RERA "Carpet Area" |
|---------|--------------------|
| 2       | 803.96 Sq.Ft.      |
| 3       | 543.04 Sq.Ft.      |
| 4       | 540.67 Sq.Ft.      |
| 5       | 539.49 Sq.Ft.      |
| 6       | 539.60 Sq.Ft.      |

Wing - "B"

| Flat No | RERA "Carpet Area" |
|---------|--------------------|
| 1       | 563.50 Sq.Ft.      |
| 2       | 441.22 Sq.Ft.      |
| 3       | 441.22 Sq.Ft.      |
| 4       | 639.70 Sq.Ft.      |
| 6       | 441.22 Sq.Ft.      |

Wing - "C"

| wing C             |  |
|--------------------|--|
| RERA "Carpet Area" |  |
| 563.50 Sq.Ft.      |  |
| 817.63 Sq.Ft.      |  |
| 639.70 Sq.Ft.      |  |
| 441.22 Sq.Ft.      |  |
|                    |  |