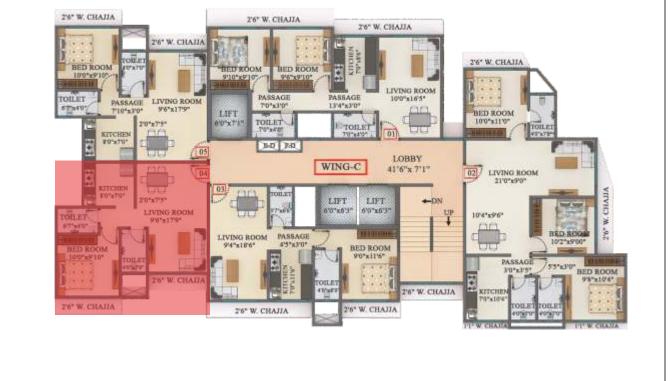

Wing - "A"

| Flat No | RERA "Carpet Area" |
|---------|--------------------|
| 1       | 539.49 Sq.Ft.      |
| 2       | 539.49 Sq.Ft.      |
| 3       | 543.04 Sq.Ft.      |
| 4       | 540.67 Sq.Ft.      |
| 5       | 539.49 Sq.Ft.      |
| 6       | 539.60 Sq.Ft.      |

|         | •                  |  |  |
|---------|--------------------|--|--|
| Flat No | RERA "Carpet Area" |  |  |
| 1       | 563.50 Sq.Ft.      |  |  |
| 2       | 441.22 Sq.Ft.      |  |  |
| 3       | 441.22 Sq.Ft.      |  |  |
| 4       | 447.89 Sq.Ft.      |  |  |
| 5       | 441.22 Sq.Ft.      |  |  |
| 6       | 441.22 Sq.Ft.      |  |  |

Wing - "C"

| •       |                    |
|---------|--------------------|
| Flat No | RERA "Carpet Area" |
| 1       | 563.50 Sq.Ft.      |
| 2       | 817.63 Sq.Ft.      |
| 3       | 447.89 Sq.Ft.      |
| 4       | 441.22 Sq.Ft.      |
| 5       | 441.22 Sq.Ft.      |
|         | <u> </u>           |