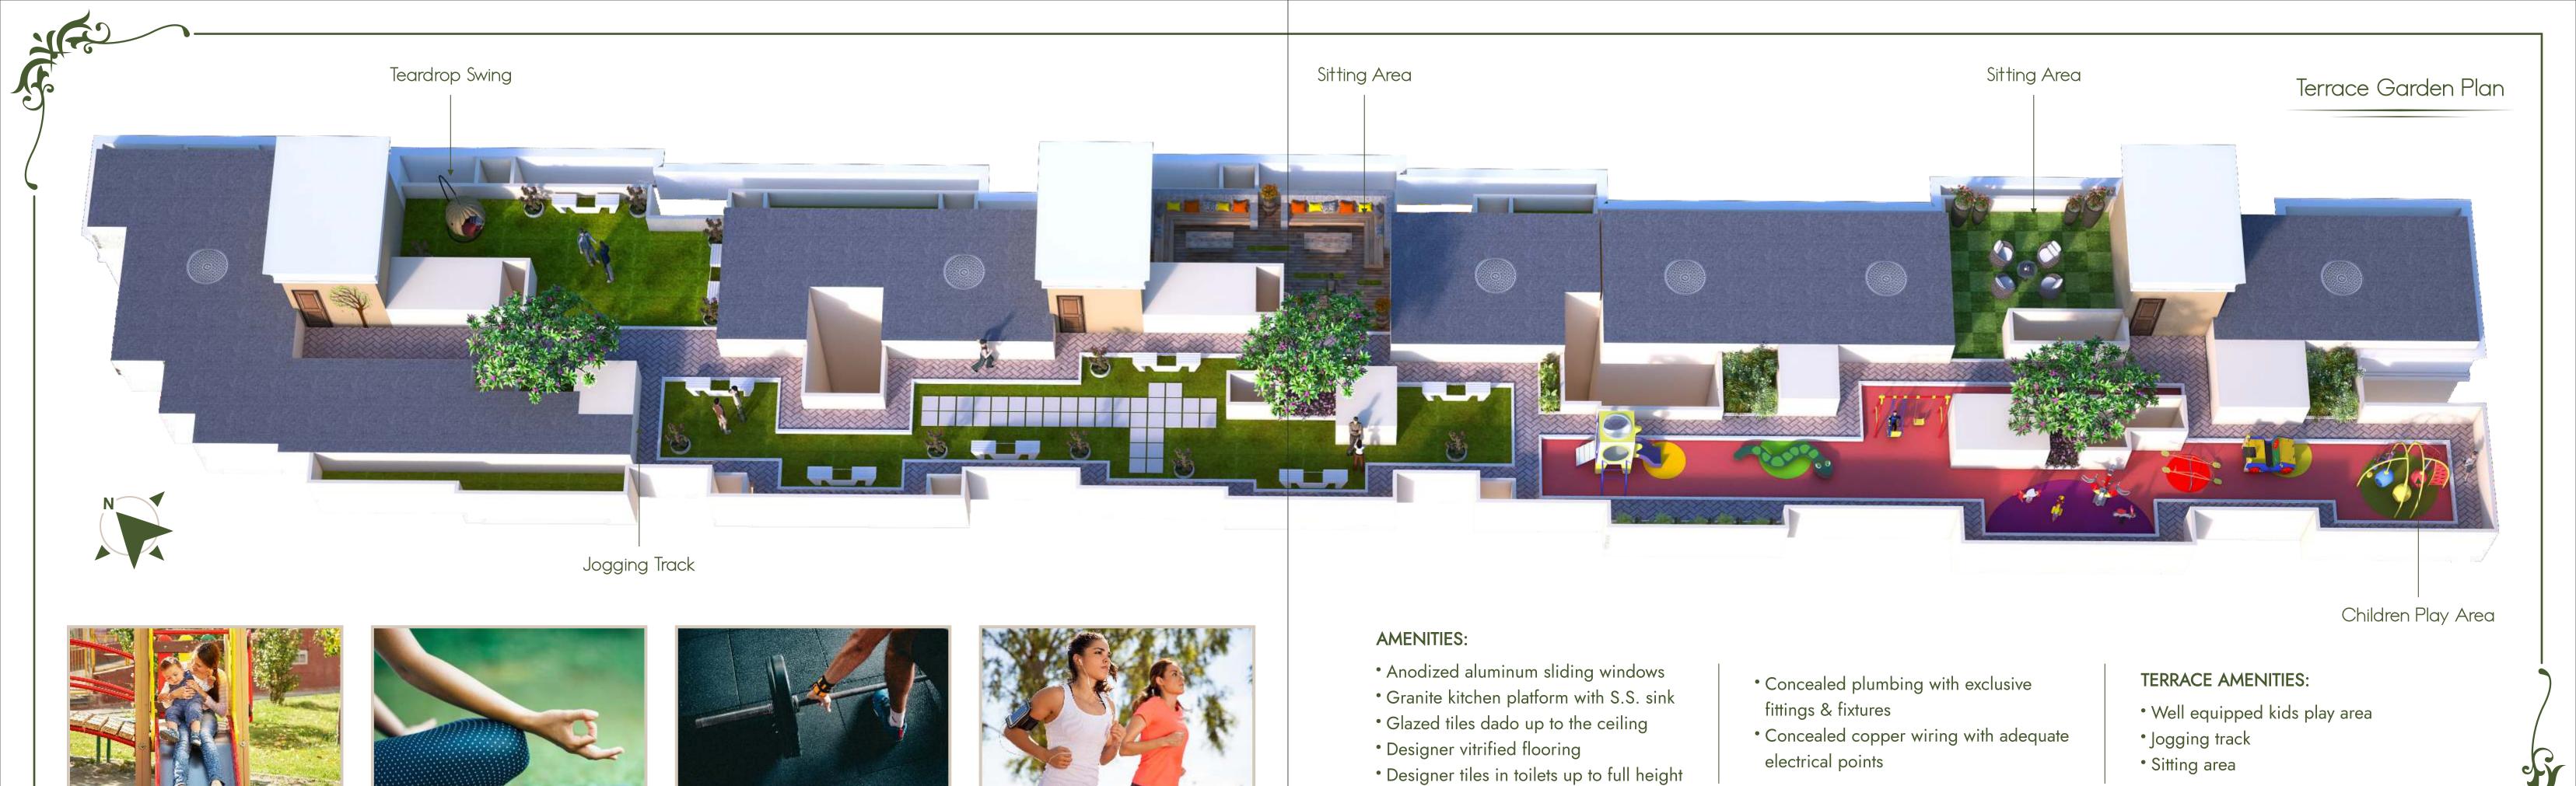

## Welcome to Sayba Residency

A world of luxurious 1, 2 & 3 BHK residences,

Sayba Residency offers a lifestyle that's class apart.

Laden with best-in-class amenities and superior it's your ideal dwelling abode.







A-Wing (Typical Floor)







A-Wing (9th Floor)
Flat No.04
790.62 Sq.Ft.



A-Wing (16th Floor) Flat No.04 540.67 Sq.Ft.



2'6" W. CHAJJA







Flat No.02

B-Wing (Typical Floor) Flat No.04 447.89 Sq.Ft.







B-Wing (9th Floor) Flat No.06 516.56 Sq.Ft.











TOILET

LIVING ROOM

2'6" W. CHAJJA

9'4"x18'6"

PASS.

4'5"x3'0"

TOILET 4'0"x8'0"

BED ROOM

9'0"x11'6"

C-Wing (1st Floor) Flat No.03 447.89 Sq.Ft.

C-Wing (Typical Floor) Flat No.02 817.63 Sq.Ft.









C-Wing (Typical Floor)
Flat No.04
441.22 Sq.Ft.

C-Wing (9th Floor)
Flat No.01
563.50 Sq.Ft.







C-Wing (9th Floor)
Flat No.05
534.32 Sq.Ft.









Wing - "A"

| Flat No | RERA "Carpet Area" |
|---------|--------------------|
| 1       | 539.49 Sq.Ft.      |
| 2       | 539.49 Sq.Ft.      |
| 3       | 543.04