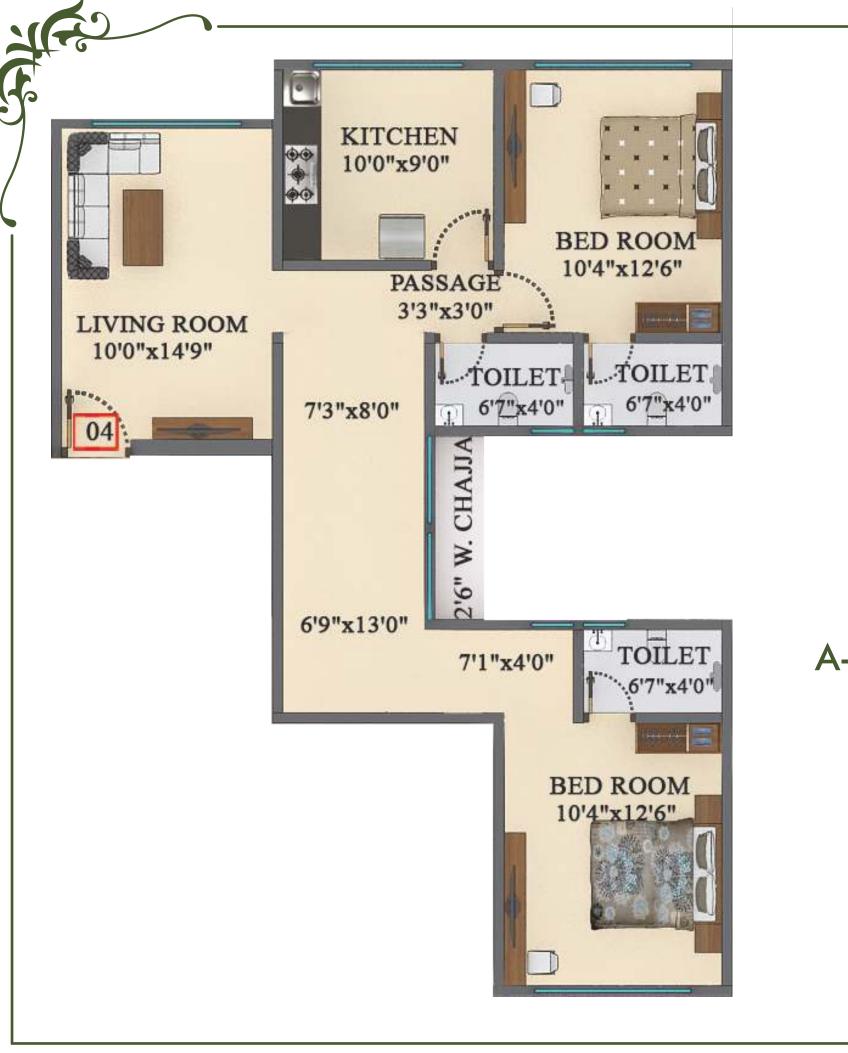

A-Wing (Typical Floor)

A-Wing (9th Floor)
Flat No.04
790.62 Sq.Ft.

A-Wing (16th Floor) Flat No.04 540.67 Sq.Ft.

2'6" W. CHAJJA

Flat No.02

B-Wing (Typical Floor) Flat No.04 447.89 Sq.Ft.

B-Wing (9th Floor) Flat No.06 516.56 Sq.Ft.