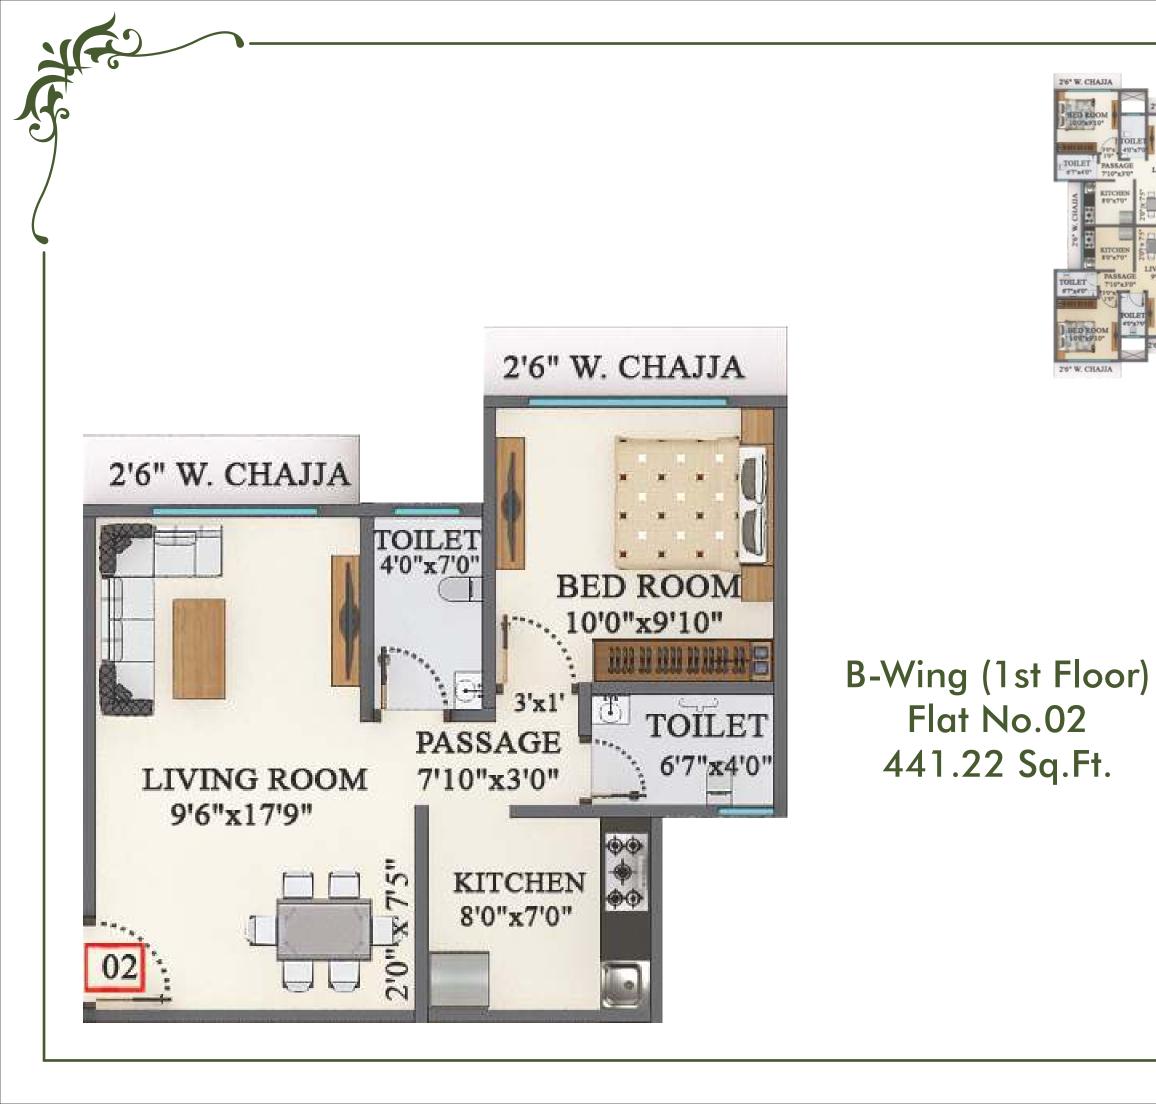

9'0"x11'6"

C-Wing (1st Floor) Flat No.03 447.89 Sq.Ft.

C-Wing (Typical Floor) Flat No.02 817.63 Sq.Ft.

C-Wing (Typical Floor)
Flat No.04
441.22 Sq.Ft.

C-Wing (9th Floor)
Flat No.01
563.50 Sq.Ft.

C-Wing (9th Floor)
Flat No.05
534.32 Sq.Ft.