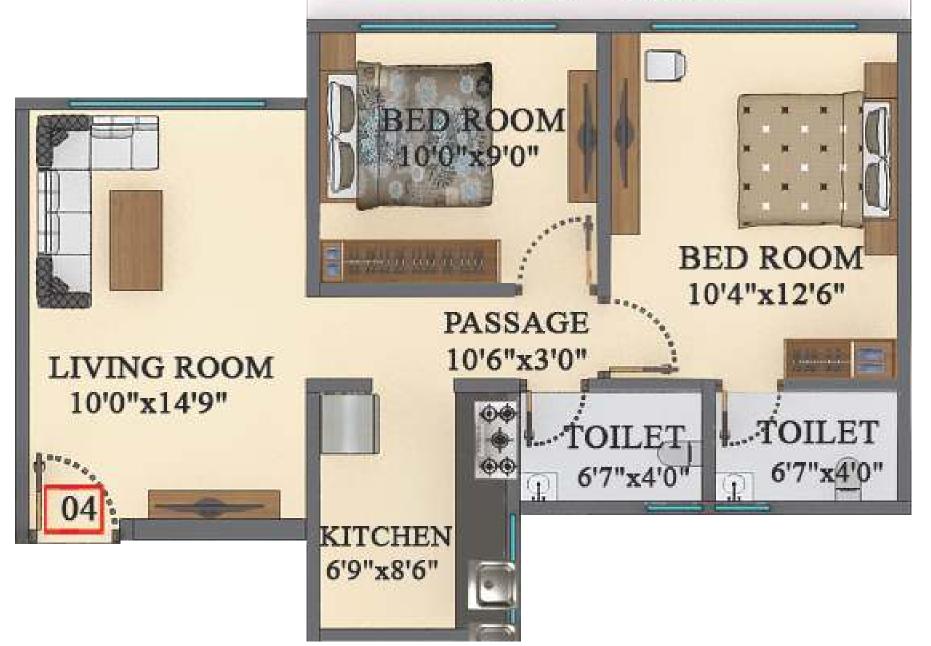

## Welcome to Sayba Residency

A world of luxurious 1, 2 & 3 BHK residences,

Sayba Residency offers a lifestyle that's class apart.

Laden with best-in-class amenities and superior it's your ideal dwelling abode.







A-Wing (Typical Floor)







A-Wing (9th Floor)
Flat No.04
790.62 Sq.Ft.



A-Wing (16th Floor) Flat No.04 540.67 Sq.Ft.



2'6" W. CHAJJA







Flat No.02

B-Wing (Typical Floor) Flat No.04 447.89 Sq.Ft.







B-Wing (9th Floor) Flat No.06 516.56 Sq.Ft.











TOILET

LIVING ROOM

2'6" W. CHAJJA

9'4"x18'6"

PASS.

4'5"x3'0"

TOILET 4'0"x8'0"

BED ROOM

9'0"x11'6"

C-Wing (1st Floor) Flat No.03 447.89 Sq.Ft.

C-Wing (Typical Floor) Flat No.02 817.63 Sq.Ft.









C-Wing (Typical Floor)
Flat No.04
441.22 Sq.Ft.

C-Wing (9th Floor)
Flat No.01
563.50 Sq.Ft.







C-Wing (9th Floor)
Flat No.05
534.32 Sq.Ft.









Wing - "A"

| Flat No | RERA "Carpet Area" |
|---------|--------------------|
| 1       | 539.49 Sq.Ft.      |
| 2       | 539.49 Sq.Ft.      |
| 3       | 543.04 Sq.Ft.      |
| 4       | 540.67 Sq.Ft.      |
| 5       | 539.49 Sq.Ft.      |
| 6       | 539.60 Sq.Ft.      |

|         | •