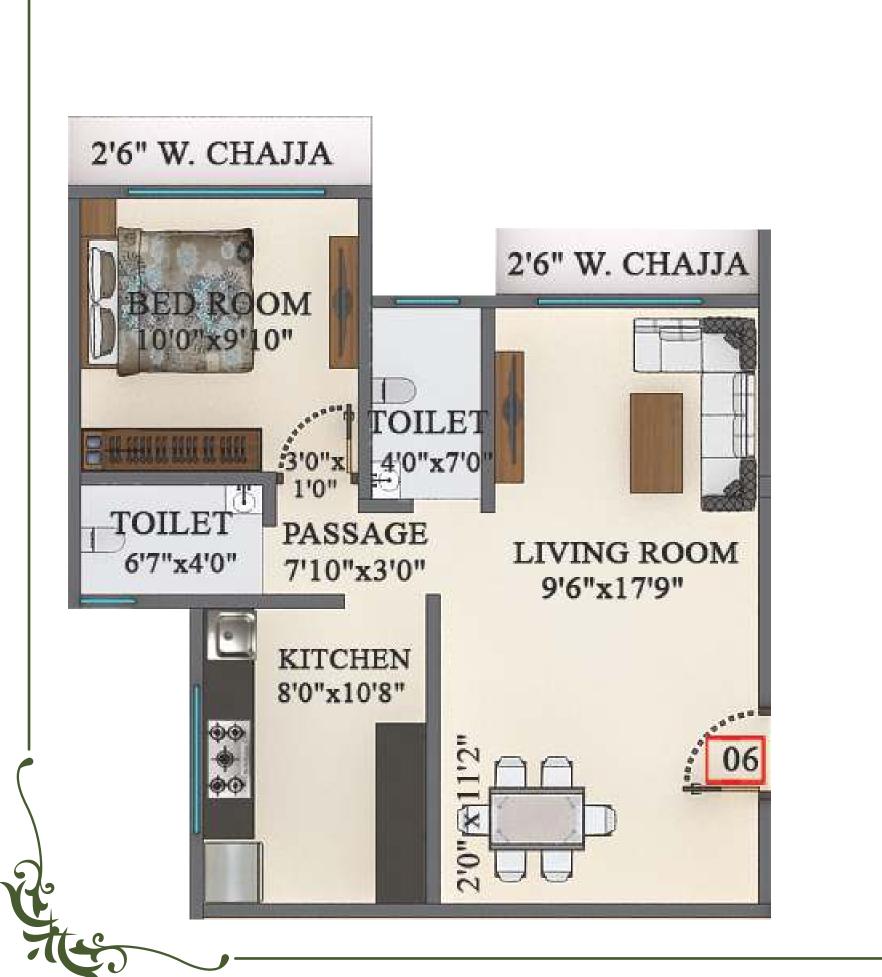

A-Wing (Typical Floor)

A-Wing (9th Floor)
Flat No.04
790.62 Sq.Ft.

A-Wing (16th Floor) Flat No.04 540.67 Sq.Ft.

2'6" W. CHAJJA

Flat No.02

B-Wing (Typical Floor) Flat No.04 447.89 Sq.Ft.

B-Wing (9th Floor) Flat No.06 516.56 Sq.Ft.