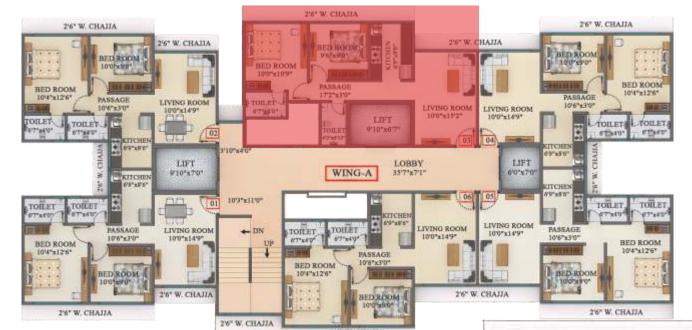

## Typical Floor Plan

2nd, 3rd, 4th, 5th, 6th, 7th, 8th, 10th, 11th, 12th, 13th, 14th, 15th & 17th FLoor

RERA "Carpet Area" 539.49 Sq.Ft. 539.49 Sq.Ft. 543.04 Sq.Ft. 540.67 Sq.Ft. 539.49 Sq.Ft. 539.60 Sq.Ft.

Wing - "A"

| Flat No | RERA "Carpet Area" |
|---------|--------------------|
| 1       | 539.49 Sq.Ft.      |
| 2       | 539.49 Sq.Ft.      |
| 3       | 543.04 Sq.Ft.      |
| 4       | 540.67 Sq.Ft.      |
| 5       | 539.49 Sq.Ft.      |
| 6       | 539.60 Sq.Ft.      |