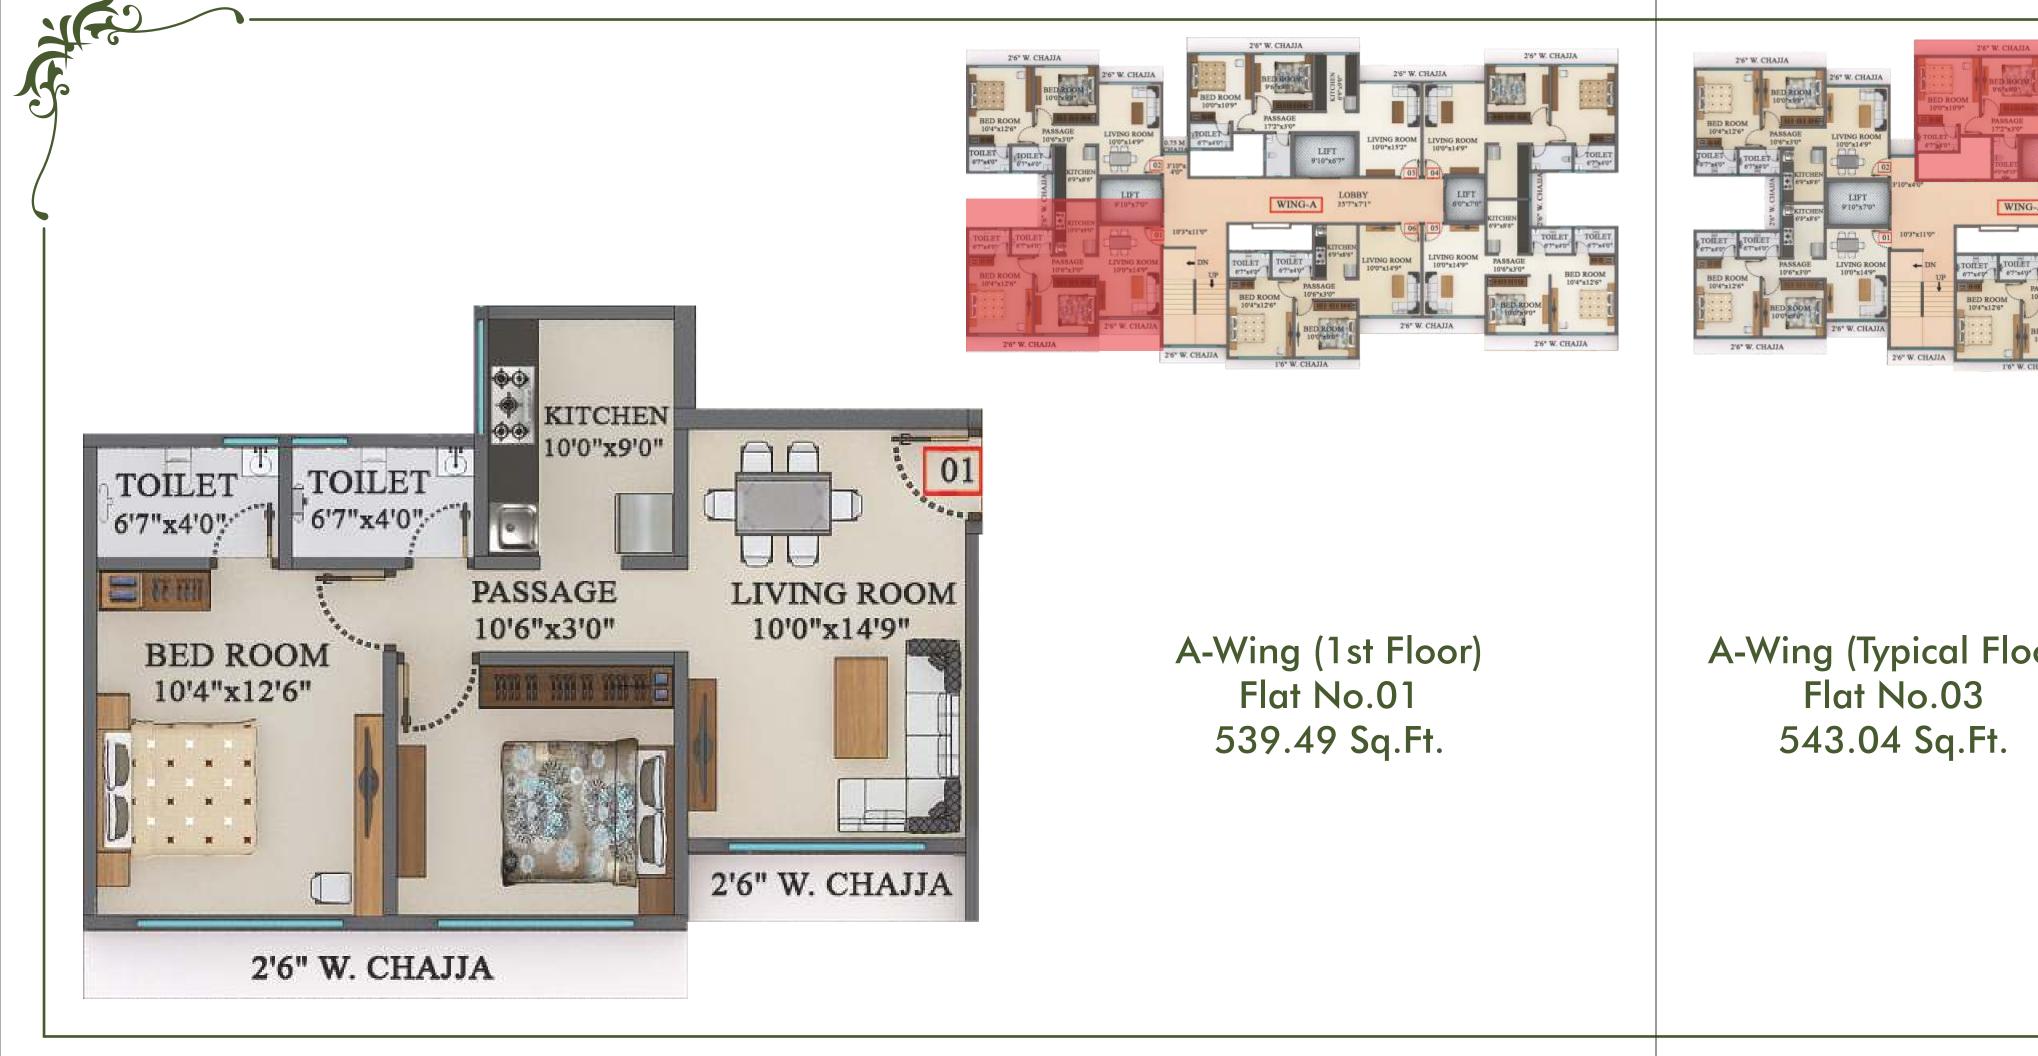

## Typical Floor Plan

2nd, 3rd, 4th, 5th, 6th, 7th, 8th, 10th, 11th, 12th, 13th, 14th, 15th & 17th FLoor

RERA "Carpet Area" 539.49 Sq.Ft. 539.49 Sq.Ft. 543.04 Sq.Ft. 540.67 Sq.Ft. 539.49 Sq.Ft. 539.60 Sq.Ft.

Wing - "A"

| Flat No | RERA "Carpet Area" |
|---------|--------------------|
| 1       | 539.49 Sq.Ft.      |
| 2       | 539.49 Sq.Ft.      |
| 3       | 543.04 Sq.Ft.      |
| 4       | 540.67 Sq.Ft.      |
| 5       | 539.49 Sq.Ft.      |
| 6       | 539.60 Sq.Ft.      |