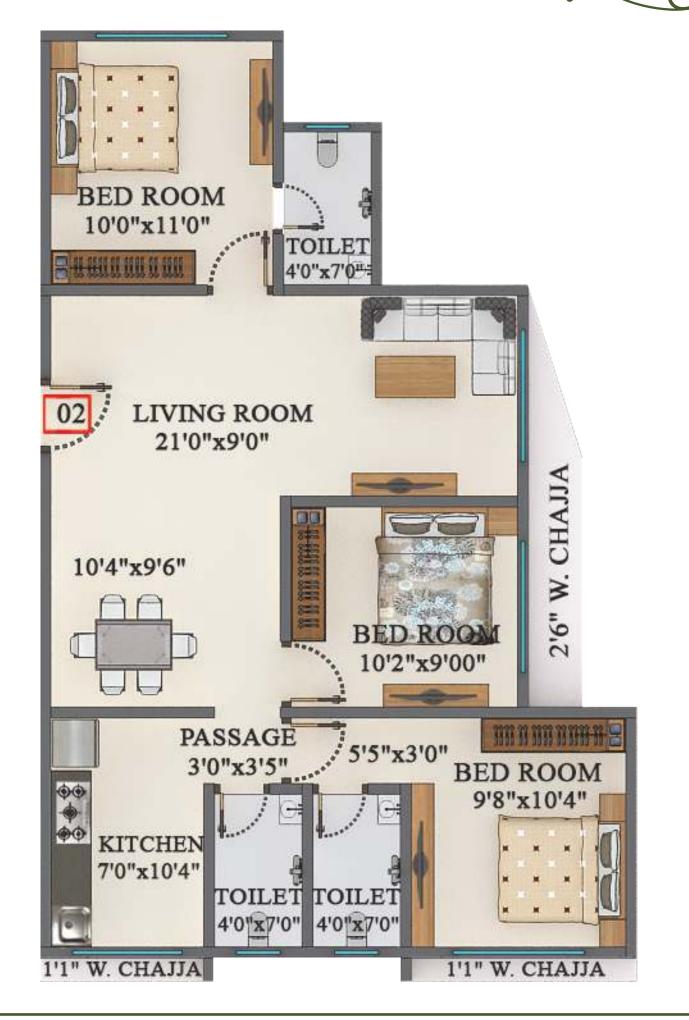

A-Wing (Typical Floor)

A-Wing (9th Floor)
Flat No.04
790.62 Sq.Ft.

A-Wing (16th Floor) Flat No.04 540.67 Sq.Ft.

2'6" W. CHAJJA

Flat No.02

B-Wing (Typical Floor) Flat No.04 447.89 Sq.Ft.

B-Wing (9th Floor) Flat No.06 516.56 Sq.Ft.

Wing - "A"

| Flat No | RERA "Carpet Area" |
|---------|--------------------|
| 1       | 539.49 Sq.Ft.      |
| 2       | 539.49 Sq.Ft.      |
| 3       | 543.04 Sq.Ft.      |
| 4       | 790.62 Sq.Ft.      |