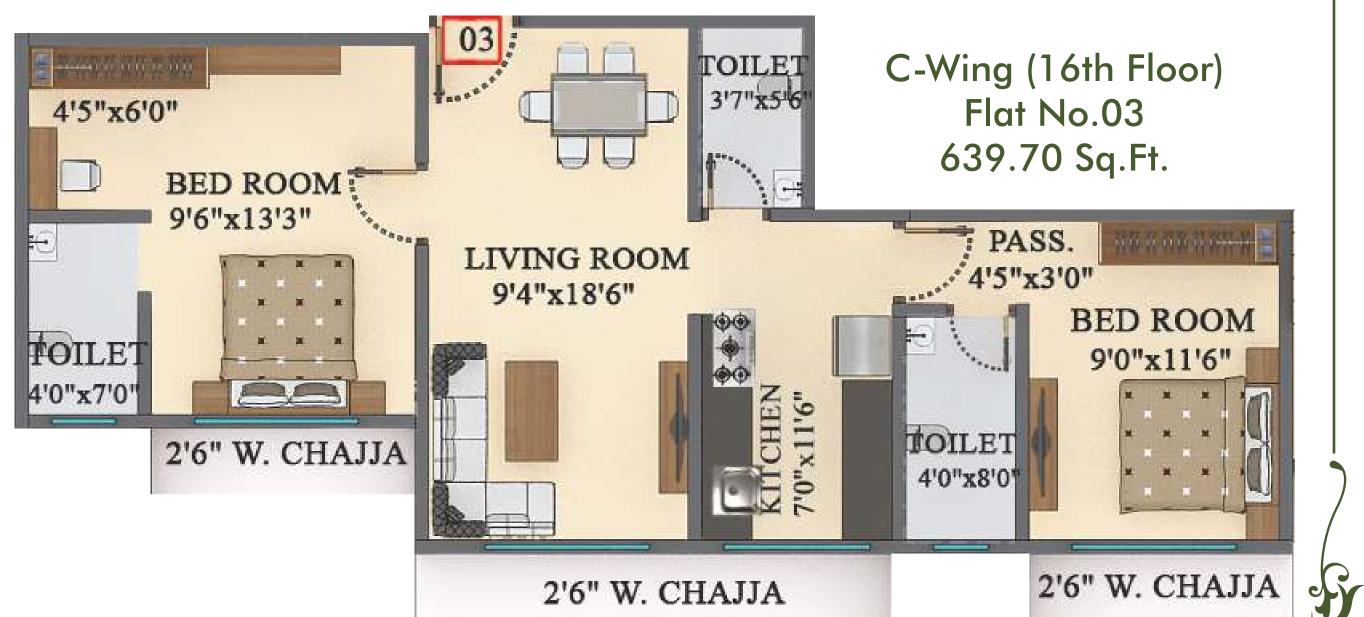

TOILET

LIVING ROOM

2'6" W. CHAJJA

9'4"x18'6"

PASS.

4'5"x3'0"

TOILET 4'0"x8'0"

BED ROOM

9'0"x11'6"

C-Wing (1st Floor) Flat No.03 447.89 Sq.Ft.

C-Wing (Typical Floor) Flat No.02 817.63 Sq.Ft.

C-Wing (Typical Floor)
Flat No.04
441.22 Sq.Ft.

C-Wing (9th Floor)
Flat No.01
563.50 Sq.Ft.

C-Wing (9th Floor)
Flat No.05
534.32 Sq.Ft.

Wing - "B"

| Flat No | RERA "Carpet Area" |
|---------|--------------------|
| 1       | 563.50 Sq.Ft.      |
| 2       | 441.22 Sq.Ft.      |
| 3       | 441.22 Sq.Ft.      |
| 4       | 639.70 Sq.Ft.      |
| 6       | 441.22 Sq.Ft.      |

Wing - "C"

| wing C             |  |
|--------------------|--|
| RERA "Carpet Area" |  |
| 563.50 Sq.Ft.      |  |
| 817.63 Sq.Ft.      |  |
| 639.70 Sq.Ft.      |  |
| 441.22 Sq.Ft.      |  |
|                    |  |