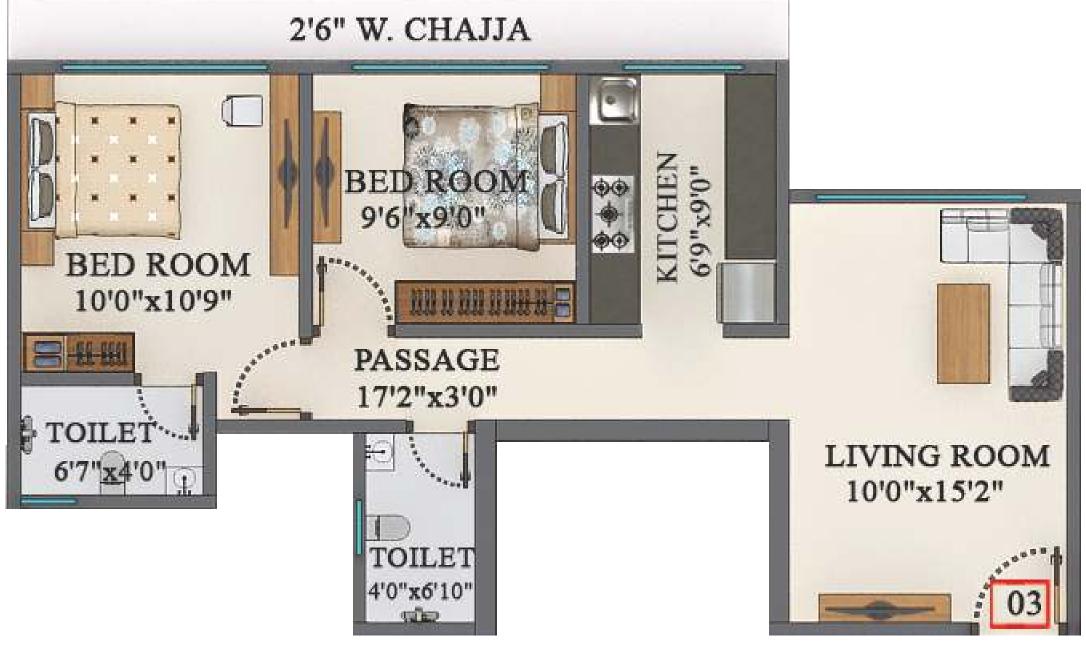

## Typical Floor Plan

2nd, 3rd, 4th, 5th, 6th, 7th, 8th, 10th, 11th, 12th, 13th, 14th, 15th & 17th FLoor

RERA "Carpet Area" 539.49 Sq.Ft. 539.49 Sq.Ft. 543.04 Sq.Ft. 540.67 Sq.Ft. 539.49 Sq.Ft. 539.60 Sq.Ft.

Wing - "A"

| Flat No | RERA "Carpet Area" |
|---------|--------------------|
| 1       | 539.49 Sq.Ft.      |
| 2       | 539.49 Sq.Ft.      |
| 3       | 543.04 Sq.Ft.      |
| 4       | 540.67 Sq.Ft.      |
| 5       | 539.49 Sq.Ft.      |
| 6       | 539.60 Sq.Ft.      |