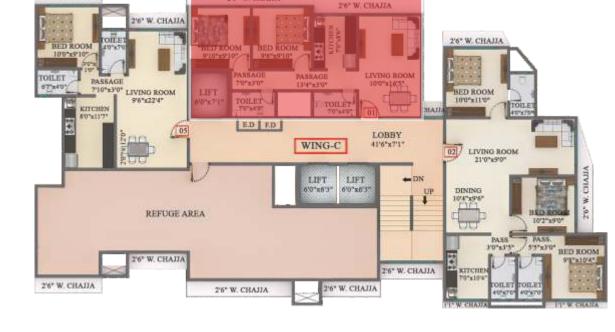

Wing - "C"

| RERA "Carpet Area" |
|--------------------|
| 563.50 Sq.Ft.      |
| 817.63 Sq.Ft.      |
| 534.32 Sq.Ft.      |
|                    |

16th Floor Plan

N

Wing - "A"

| Flat No | RERA "Carpet Area" |
|---------|--------------------|
| 2       | 803.96 Sq.Ft.      |
| 3       | 543.04 Sq.Ft.      |
| 4       | 540.67 Sq.Ft.      |
| 5       | 539.49 Sq.Ft.      |
| 6       | 539.60 Sq.Ft.      |

Wing - "B"

| Flat No | RERA "Carpet Area" |
|---------|--------------------|
| 1       | 563.50 Sq.Ft.      |
| 2       | 441.22 Sq.Ft.      |
| 3       | 441.22 Sq.Ft.      |
| 4       | 639.70 Sq.Ft.      |
| 6       | 441.22 Sq.Ft.      |

Wing - "C"

| wing C             |  |
|--------------------|--|
| RERA "Carpet Area" |  |
| 563.50 Sq.Ft.      |  |
| 817.63 Sq.Ft.      |  |
| 639.70 Sq.Ft.      |  |
| 441.22 Sq.Ft.      |  |
|                    |  |