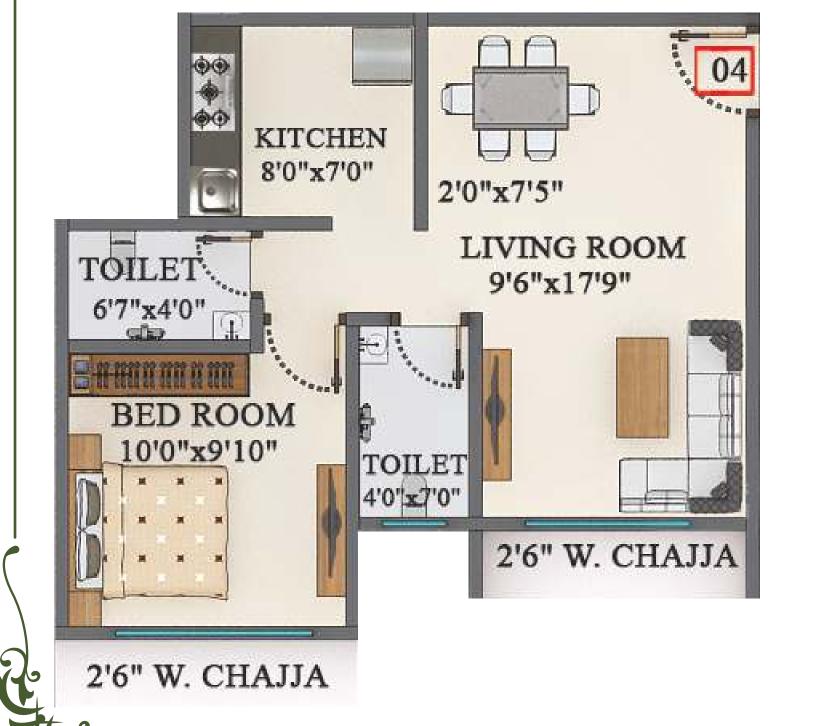

A-Wing (Typical Floor)

A-Wing (9th Floor)
Flat No.04
790.62 Sq.Ft.

A-Wing (16th Floor) Flat No.04 540.67 Sq.Ft.

2'6" W. CHAJJA

Flat No.02

B-Wing (Typical Floor) Flat No.04 447.89 Sq.Ft.

B-Wing (9th Floor) Flat No.06 516.56 Sq.Ft.

9'0"x11'6"

C-Wing (1st Floor) Flat No.03 447.89 Sq.Ft.

C-Wing (Typical Floor) Flat No.02 817.63 Sq.Ft.

C-Wing (Typical Floor)
Flat No.04
441.22 Sq.Ft.

C-Wing (9th Floor)
Flat No.01
563.50 Sq.Ft.

C-Wing (9th Floor)
Flat No.05
534.32 Sq.Ft.