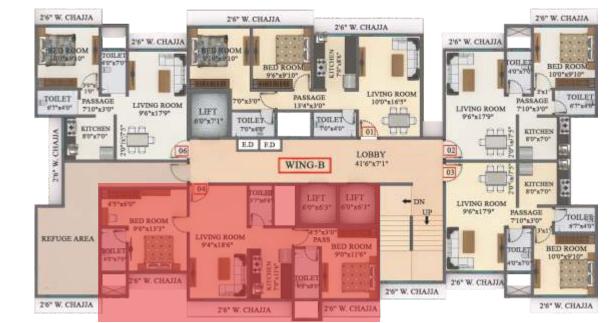

Wing - "B"

| Flat No | RERA "Carpet Area" |
|---------|--------------------|
| 1       | 563.50 Sq.Ft.      |
| 2       | 441.22 Sq.Ft.      |
| 3       | 441.22 Sq.Ft.      |
| 6       | 516.56 Sq.Ft.      |

Wing - "B"

| Flat No | RERA "Carpet Area" |
|---------|--------------------|
| 1       | 563.50 Sq.Ft.      |
| 2       | 441.22 Sq.Ft.      |
| 3       | 441.22 Sq.Ft.      |
| 4       | 639.70 Sq.Ft.      |
| 6       | 441.22 Sq.Ft.      |