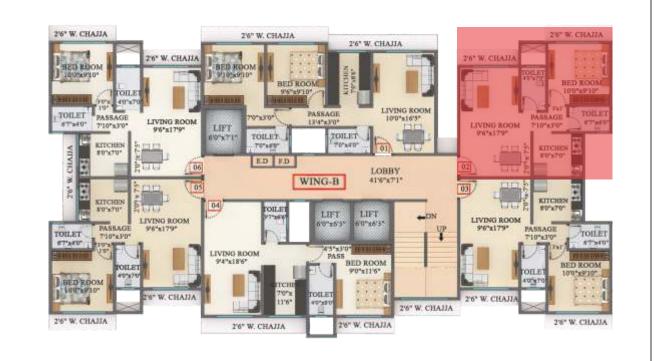

Wing - "B"

| Flat No | RERA "Carpet Area" |
|---------|--------------------|
| 1       | 563.50 Sq.Ft.      |
| 2       | 441.22 Sq.Ft.      |
| 3       | 441.22 Sq.Ft.      |
| 6       | 516.56 Sq.Ft.      |

Wing - "B"

| Flat No | RERA "Carpet Area" |
|---------|--------------------|
| 1       | 563.50 Sq.Ft.      |
| 2       | 441.22 Sq.Ft.      |
| 3       | 441.22 Sq.Ft.      |
| 4       | 639.70 Sq.Ft.      |
| 6       | 441.22 Sq.Ft.      |

Wing - "C"

| wing C             |  |
|--------------------|--|
| RERA "Carpet Area" |  |
| 563.50 Sq.Ft.      |  |
| 817.63 Sq.Ft.      |  |
| 639.70 Sq.Ft.      |  |
| 441.22 Sq.Ft.      |  |
|                    |  |