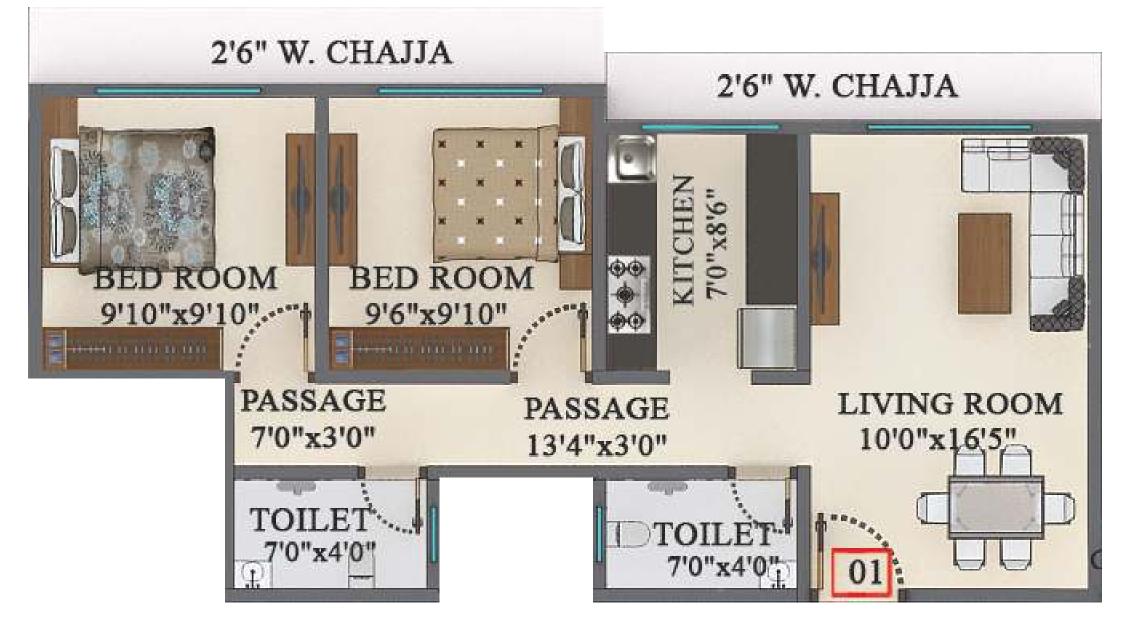

Wing - "C"

| •       |                    |
|---------|--------------------|
| Flat No | RERA "Carpet Area" |
| 1       | 563.50 Sq.Ft.      |
| 2       | 817.63 Sq.Ft.      |
| 3       | 447.89 Sq.Ft.      |
| 4       | 441.22 Sq.Ft.      |
| 5       | 441.22 Sq.Ft.      |
|         | <u> </u>           |

Wing - "C"

| 0       |                    |
|---------|--------------------|
| Flat No | RERA "Carpet Area" |
| 1       | 563.50 Sq.Ft.      |
| 2       | 817.63 Sq.Ft.      |
| 3       | 447.89 Sq.Ft.      |
| 4       | 441.22 Sq.Ft.      |
| 5       | 441.22 Sq.Ft.      |
|         |                    |

Wing - "C"

| RERA "Carpet Area" |
|--------------------|
| 563.50 Sq.Ft.      |
| 817.63 Sq.Ft.      |
| 534.32 Sq.Ft.      |
|                    |

16th Floor Plan

N

Wing - "A"

| Flat No | RERA "Carpet Area" |
|---------|--------------------|
| 2       | 803.96 Sq.Ft.      |
| 3       | 543.04 Sq.Ft.      |
| 4       | 540.67 Sq.Ft.      |
| 5       | 539.49 Sq.Ft.      |
| 6       | 539.60 Sq.Ft.      |