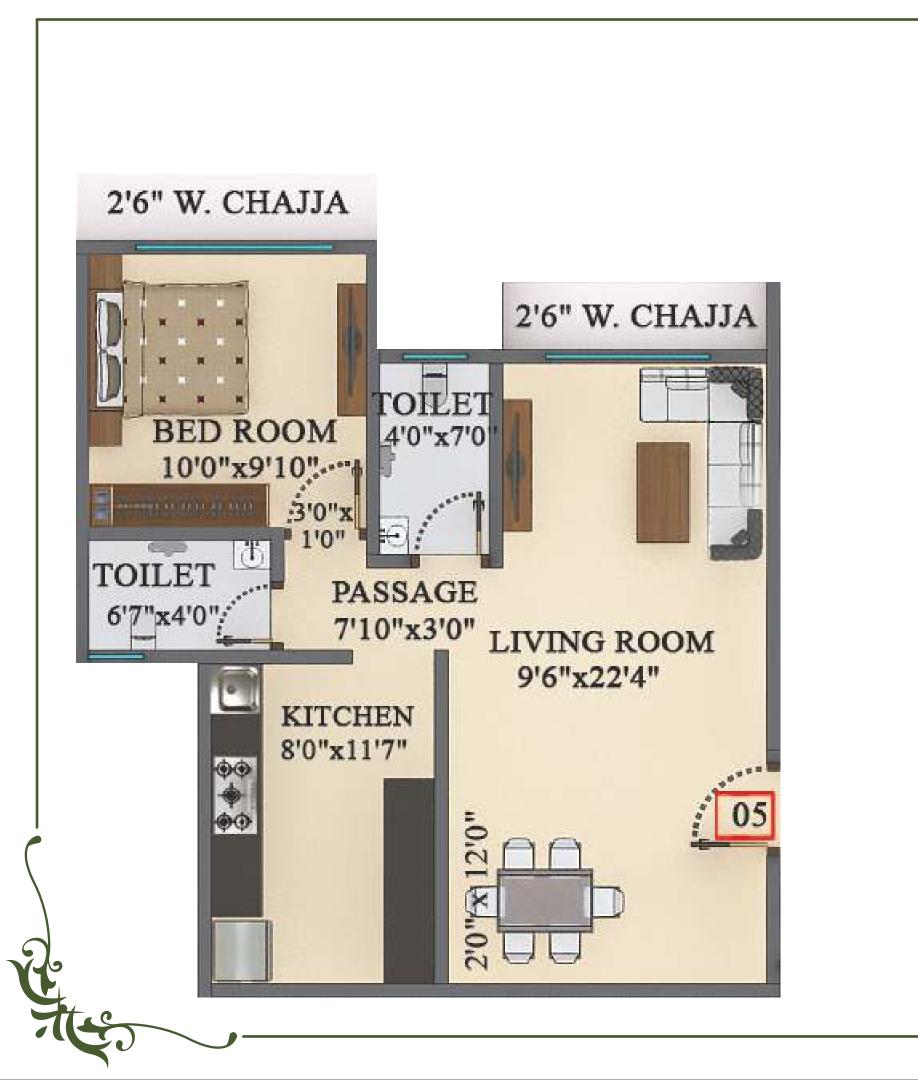

9'0"x11'6"

C-Wing (1st Floor) Flat No.03 447.89 Sq.Ft.

C-Wing (Typical Floor) Flat No.02 817.63 Sq.Ft.

C-Wing (Typical Floor)
Flat No.04
441.22 Sq.Ft.

C-Wing (9th Floor)
Flat No.01
563.50 Sq.Ft.

C-Wing (9th Floor)
Flat No.05
534.32 Sq.Ft.

Wing - "C"

| •       |                    |
|---------|--------------------|
| Flat No | RERA "Carpet Area" |
| 1       | 563.50 Sq.Ft.      |
| 2       | 817.63 Sq.Ft.      |
| 3       | 447.89 Sq.Ft.      |
| 4       | 441.22 Sq.Ft.      |
| 5       | 441.22 Sq.Ft.      |
|         | <u> </u>           |

Wing - "C"

| 0       |                    |
|---------|--------------------|
| Flat No | RERA "Carpet Area" |
| 1       | 563.50 Sq.Ft.      |
| 2       | 817.63 Sq.Ft.      |
| 3       | 447.89 Sq.Ft.      |
| 4       | 441.22 Sq.Ft.      |
| 5       | 441.22 Sq.Ft.      |
|         |                    |