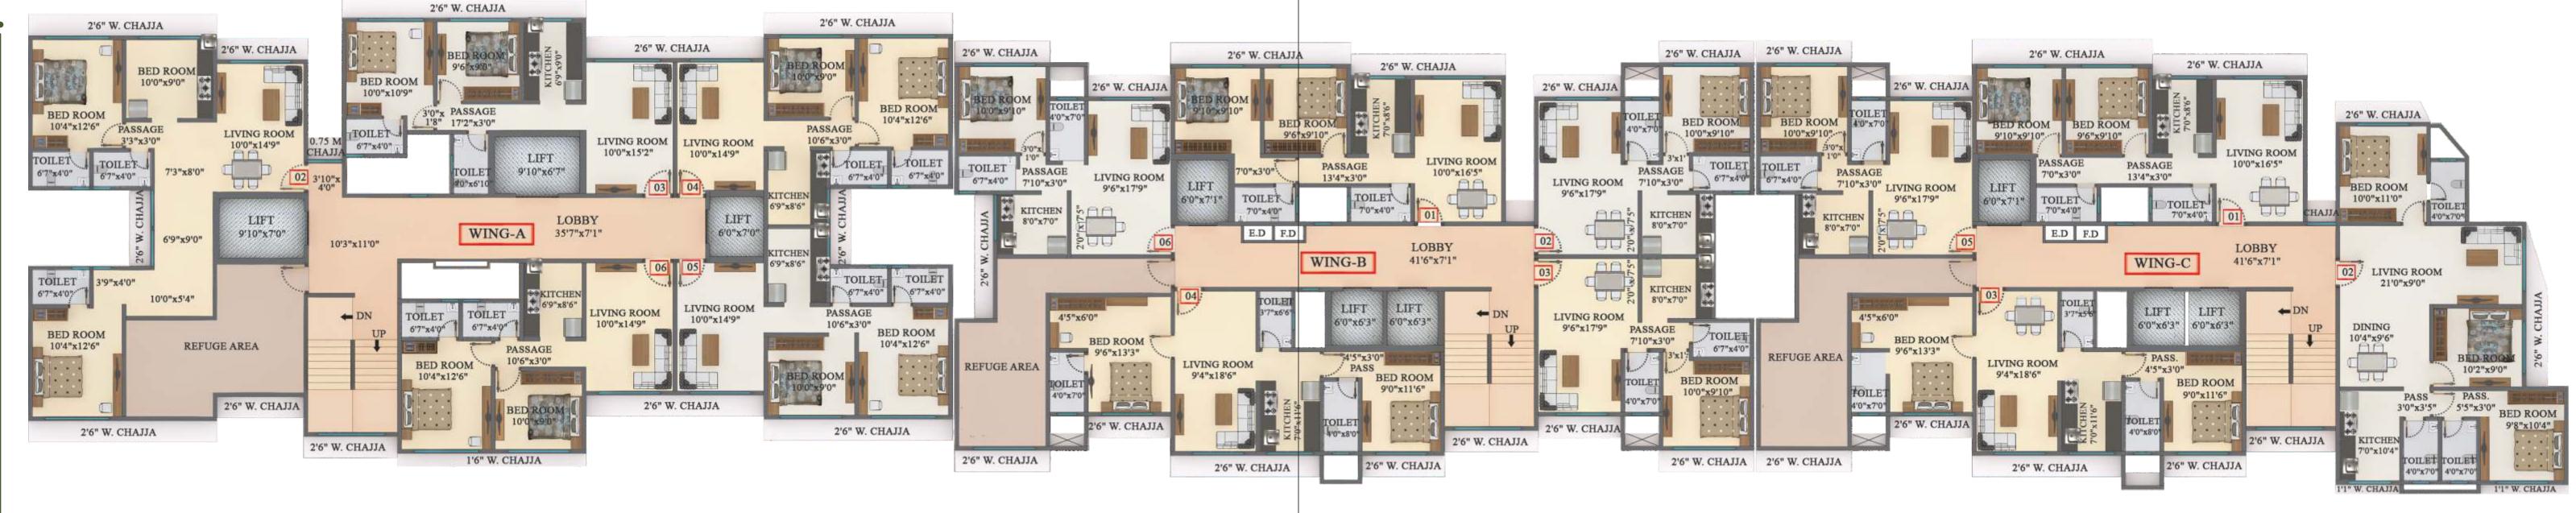

## Typical Floor Plan

2nd, 3rd, 4th, 5th, 6th, 7th, 8th, 10th, 11th, 12th, 13th, 14th, 15th & 17th FLoor

RERA "Carpet Area" 539.49 Sq.Ft. 539.49 Sq.Ft. 543.04 Sq.Ft. 540.67 Sq.Ft. 539.49 Sq.Ft. 539.60 Sq.Ft.

Wing - "A"

| Flat No | RERA "Carpet Area" |
|---------|--------------------|
| 1       | 539.49 Sq.Ft.      |
| 2       | 539.49 Sq.Ft.      |
| 3       | 543.04 Sq.Ft.      |
| 4       | 540.67 Sq.Ft.      |
| 5       | 539.49 Sq.Ft.      |
| 6       | 539.60 Sq.Ft.      |

|         | •                  |  |  |
|---------|--------------------|--|--|
| Flat No | RERA "Carpet Area" |  |  |
| 1       | 563.50 Sq.Ft.      |  |  |
| 2       | 441.22 Sq.Ft.      |  |  |
| 3       | 441.22 Sq.Ft.      |  |  |
| 4       | 447.89 Sq.Ft.      |  |  |
| 5       | 441.22 Sq.Ft.      |  |  |
| 6       | 441.22 Sq.Ft.      |  |  |

Wing - "C"

| •       |                    |
|---------|--------------------|
| Flat No | RERA "Carpet Area" |
| 1       | 563.50 Sq.Ft.      |
| 2       | 817.63 Sq.Ft.      |
| 3       | 447.89 Sq.Ft.      |
| 4       | 441.22 Sq.Ft.      |
| 5       | 441.22 Sq.Ft.      |
|         | <u> </u>           |