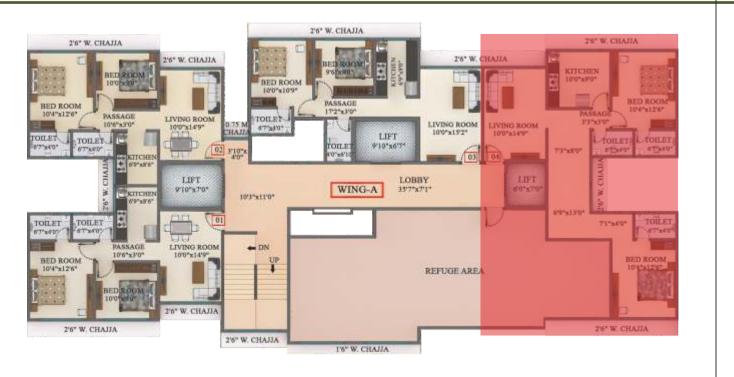

Wing - "A"

| Flat No | RERA "Carpet Area" |
|---------|--------------------|
| 1       | 539.49 Sq.Ft.      |
| 2       | 539.49 Sq.Ft.      |
| 3       | 543.04 Sq.Ft.      |
| 4       | 540.67 Sq.Ft.      |
| 5       | 539.49 Sq.Ft.      |
| 6       | 539.60 Sq.Ft.      |

|         | •                  |  |  |
|---------|--------------------|--|--|
| Flat No | RERA "Carpet Area" |  |  |
| 1       | 563.50 Sq.Ft.      |  |  |
| 2       | 441.22 Sq.Ft.      |  |  |
| 3       | 441.22 Sq.Ft.      |  |  |
| 4       | 447.89 Sq.Ft.      |  |  |
| 5       | 441.22 Sq.Ft.      |  |  |
| 6       | 441.22 Sq.Ft.      |  |  |

Wing - "C"

| •       |                    |
|---------|--------------------|
| Flat No | RERA "Carpet Area" |
| 1       | 563.50 Sq.Ft.      |
| 2       | 817.63 Sq.Ft.      |
| 3       | 447.89 Sq.Ft.      |
| 4       | 441.22 Sq.Ft.      |
| 5       | 441.22 Sq.Ft.      |
|         | <u> </u>           |