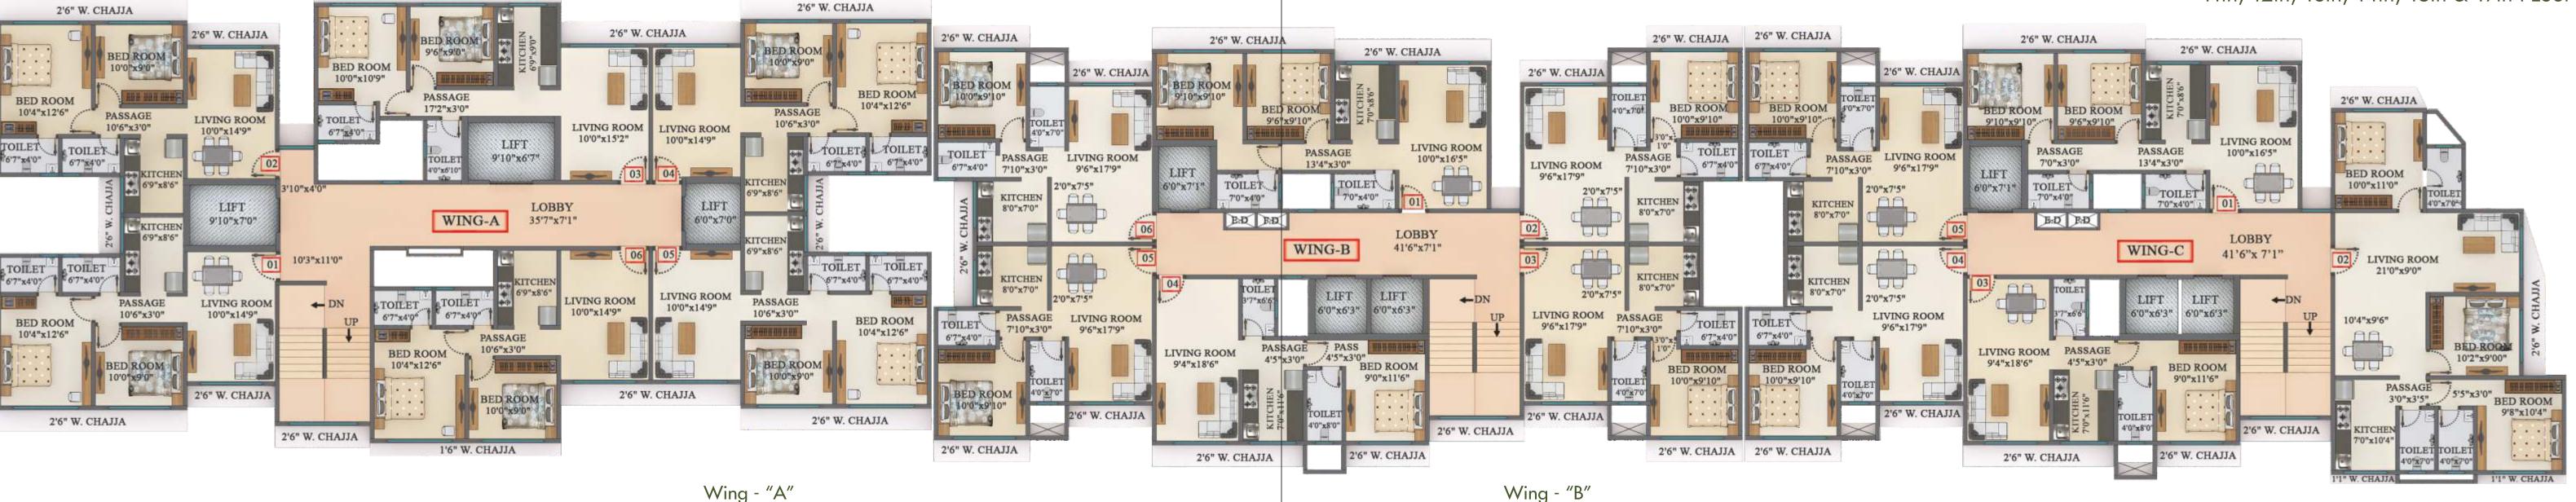

## Typical Floor Plan

2nd, 3rd, 4th, 5th, 6th, 7th, 8th, 10th, 11th, 12th, 13th, 14th, 15th & 17th FLoor

RERA "Carpet Area" 539.49 Sq.Ft. 539.49 Sq.Ft. 543.04 Sq.Ft. 540.67 Sq.Ft. 539.49 Sq.Ft. 539.60 Sq.Ft.

2'6" W. CHAJJA

| •       |                    |  |
|---------|--------------------|--|
| Flat No | RERA "Carpet Area" |  |
| 1       | 563.50 Sq.Ft.      |  |
| 2       | 441.22 Sq.Ft.      |  |
| 3       | 441.22 Sq.Ft.      |  |
| 4       | 447.89 Sq.Ft.      |  |
| 5       | 441.22 Sq.Ft.      |  |
| 6       | 441.22 Sq.Ft.      |  |

Wing - "C"

| 0       |                    |
|---------|--------------------|
| Flat No | RERA "Carpet Area" |
| 1       | 563.50 Sq.Ft.      |
| 2       | 817.63 Sq.Ft.      |
| 3       | 447.89 Sq.Ft.      |
| 4       | 441.22 Sq.Ft.      |
| 5       | 441.22 Sq.Ft.      |
|         |                    |

Wing - "A"

| Flat No | RERA "Carpet Area" |
|---------|--------------------|
| 1       | 539.49 Sq.Ft.      |
| 2       | 539.49 Sq.Ft.      |
| 3       | 543.04 Sq.Ft.      |
| 4       | 790.62 Sq.Ft.      |