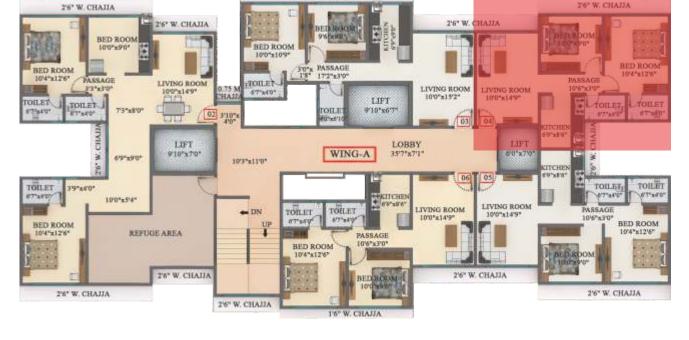

Wing - "A"

| Flat No | RERA "Carpet Area" |
|---------|--------------------|
| 1       | 539.49 Sq.Ft.      |
| 2       | 539.49 Sq.Ft.      |
| 3       | 543.04 Sq.Ft.      |
| 4       | 540.67 Sq.Ft.      |
| 5       | 539.49 Sq.Ft.      |
| 6       | 539.60 Sq.Ft.      |

|         | •                  |  |  |
|---------|--------------------|--|--|
| Flat No | RERA "Carpet Area" |  |  |
| 1       | 563.50 Sq.Ft.      |  |  |
| 2       | 441.22 Sq.Ft.      |  |  |
| 3       | 441.22 Sq.Ft.      |  |  |
| 4       | 447.89 Sq.Ft.      |  |  |
| 5       | 441.22 Sq.Ft.      |  |  |
| 6       | 441.22 Sq.Ft.      |  |  |

Wing - "C"

| •       |                    |
|---------|--------------------|
| Flat No | RERA "Carpet Area" |
| 1       | 563.50 Sq.Ft.      |
| 2       | 817.63 Sq.Ft.      |
| 3       | 447.89 Sq.Ft.      |
| 4       | 441.22 Sq.Ft.      |
| 5       | 441.22 Sq.Ft.      |
|         | <u> </u>           |