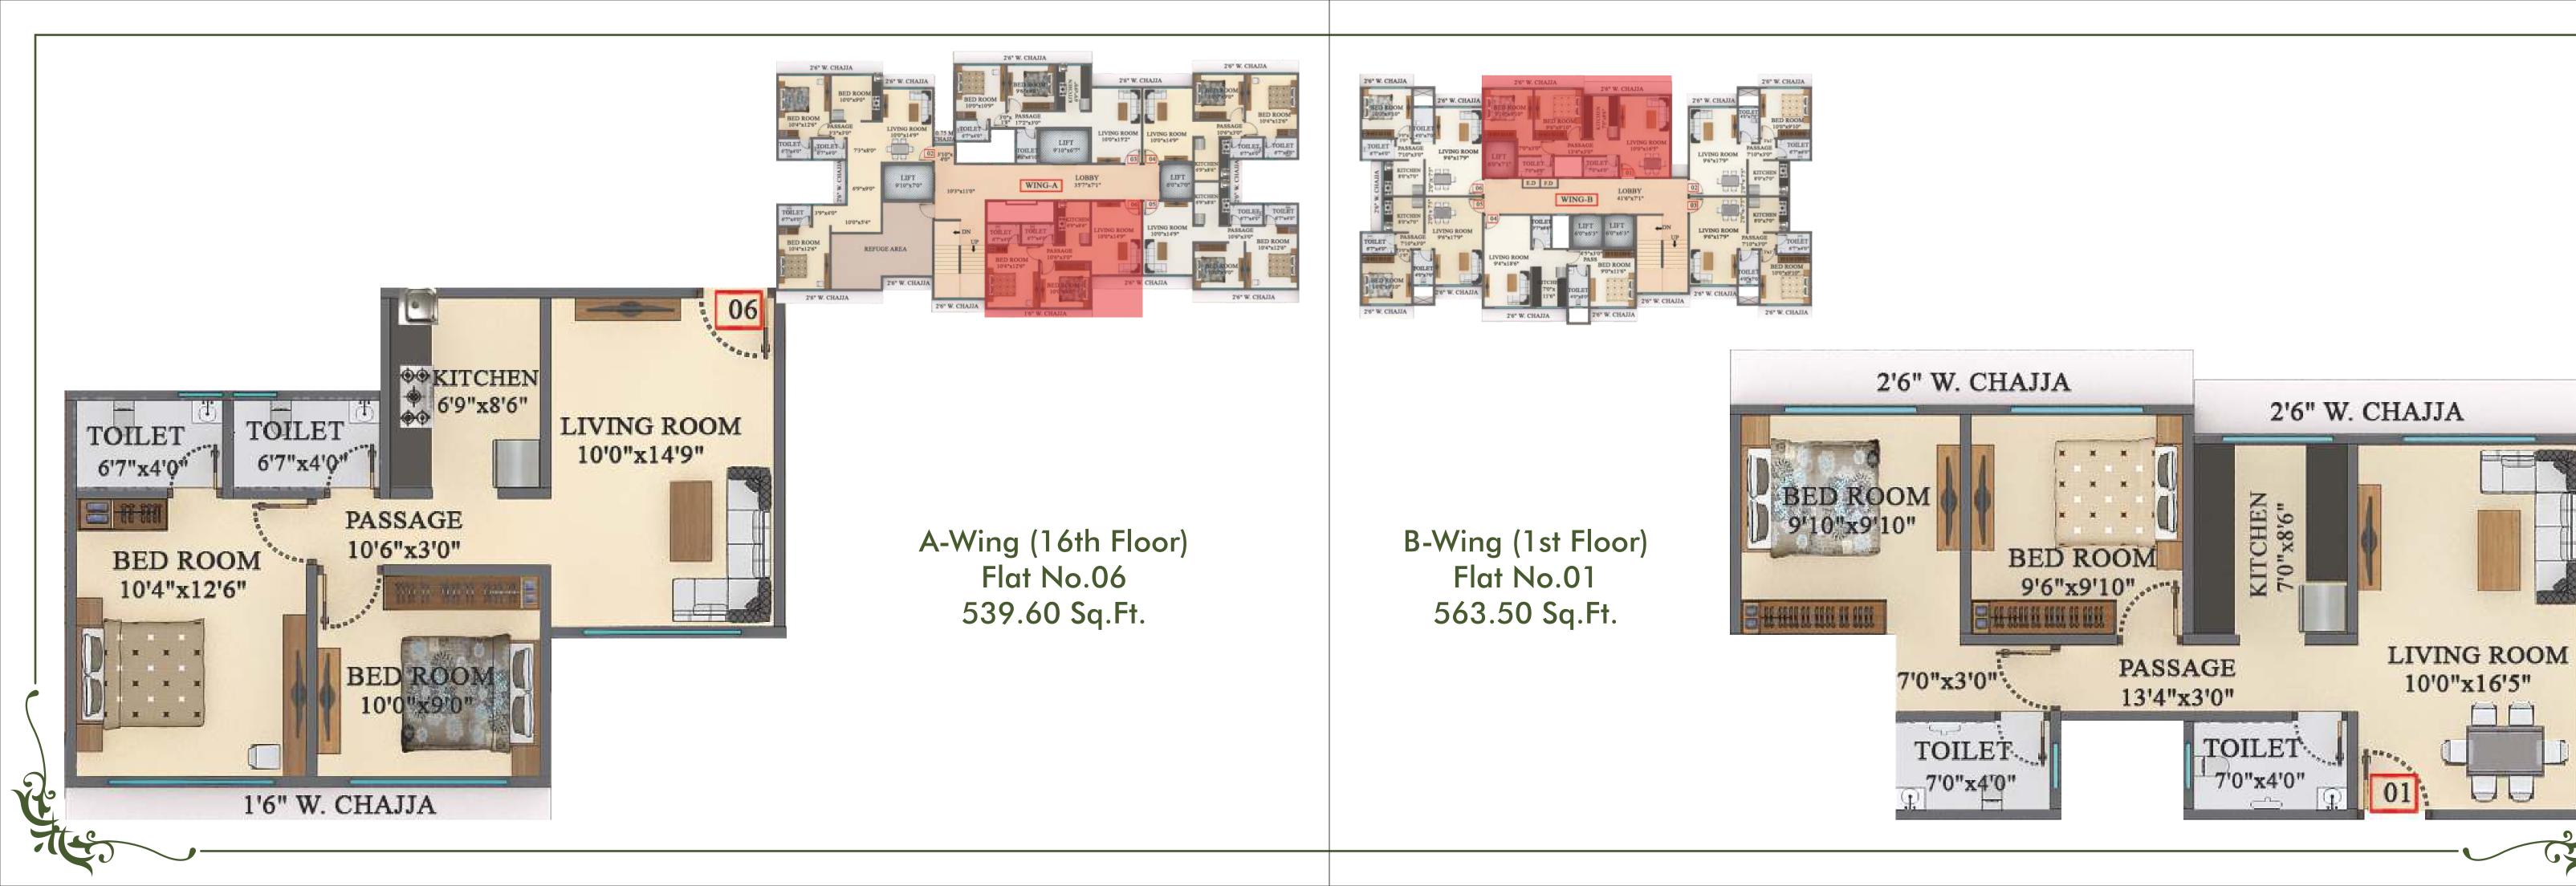

A-Wing (Typical Floor)

A-Wing (9th Floor)
Flat No.04
790.62 Sq.Ft.

A-Wing (16th Floor) Flat No.04 540.67 Sq.Ft.

2'6" W. CHAJJA

Flat No.02

B-Wing (Typical Floor) Flat No.04 447.89 Sq.Ft.

B-Wing (9th Floor) Flat No.06 516.56 Sq.Ft.

9'0"x11'6"

C-Wing (1st Floor) Flat No.03 447.89 Sq.Ft.

C-Wing (Typical Floor) Flat No.02 817.63 Sq.Ft.

C-Wing (Typical Floor)
Flat No.04
441.22 Sq.Ft.

C-Wing (9th Floor)
Flat No.01
563.50 Sq.Ft.

C-Wing (9th Floor)
Flat No.05
534.32 Sq.Ft.