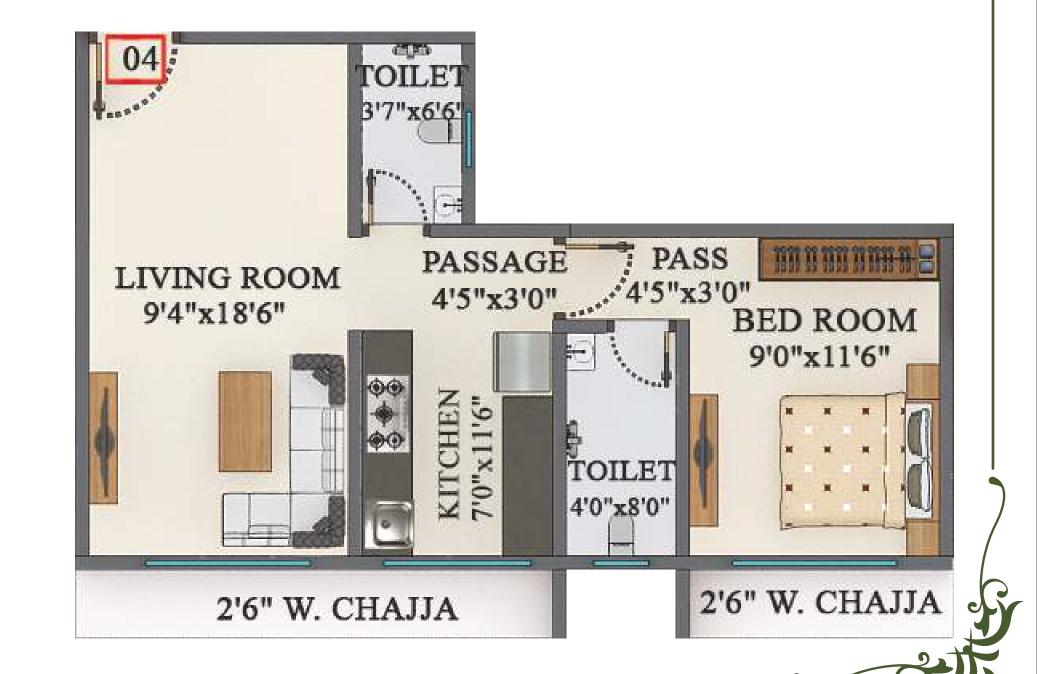

TOILET

LIVING ROOM

2'6" W. CHAJJA

9'4"x18'6"

PASS.

4'5"x3'0"

TOILET 4'0"x8'0"

BED ROOM