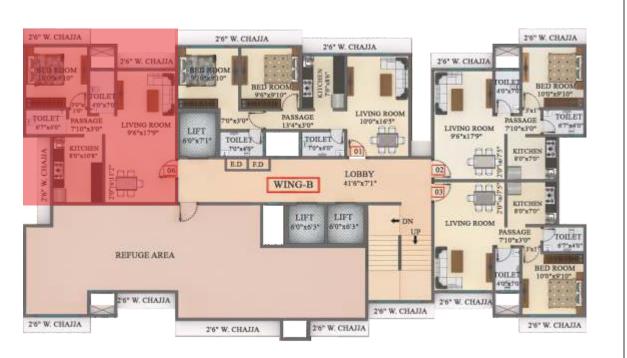

Wing - "B"

| Flat No | RERA "Carpet Area" |
|---------|--------------------|
| 1       | 563.50 Sq.Ft.      |
| 2       | 441.22 Sq.Ft.      |
| 3       | 441.22 Sq.Ft.      |
| 6       | 516.56 Sq.Ft.      |

Wing - "B"

| Flat No | RERA "Carpet Area" |
|---------|--------------------|
| 1       | 563.50 Sq.Ft.      |
| 2       | 441.22 Sq.Ft.      |
| 3       | 441.22 Sq.Ft.      |
| 4       | 639.70 Sq.Ft.      |
| 6       | 441.22 Sq.Ft.      |