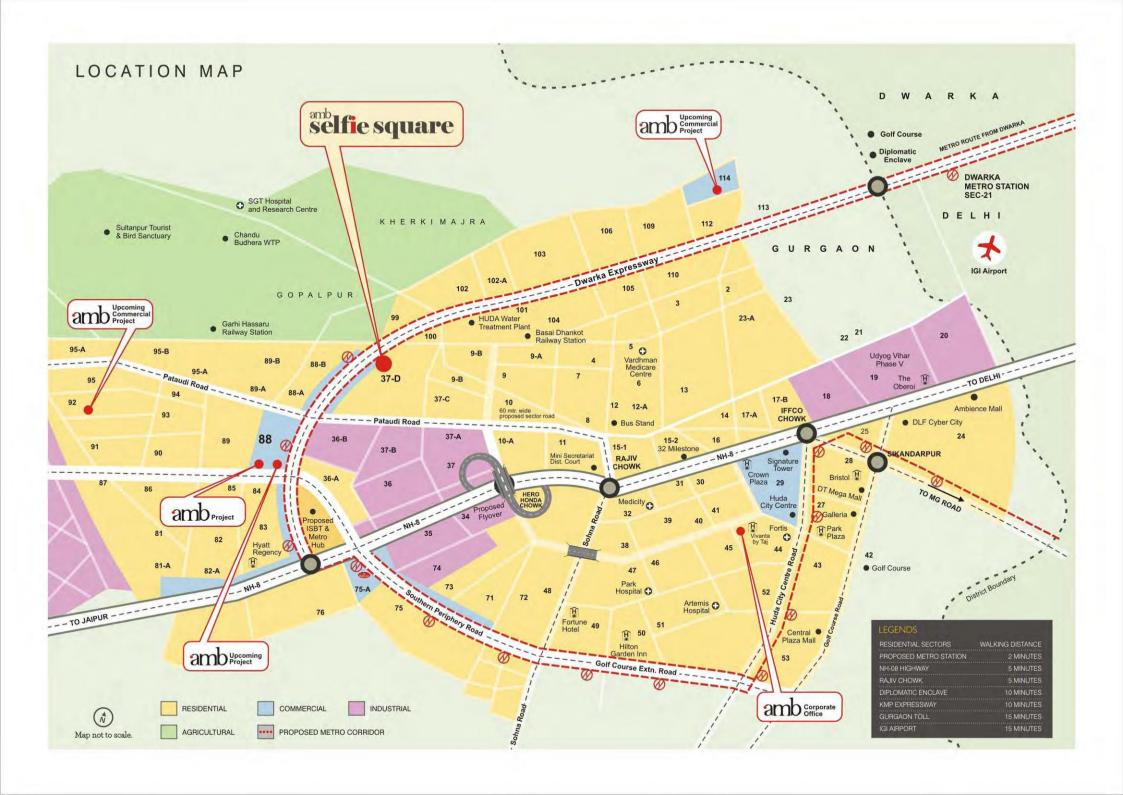

### location advantages

LOCATED IN A STRATEGIC AREA RIGHT ON DWARKA EXPRESSWAY

SINGLE COMMERCIAL PROJECT TO CATER TO THE NEEDS OF THE 1000 ACRES OF SURROUNDING RESIDENTIAL SECTORS

> CONVENIENT ACCESS FROM NH8 & NPR

15 MINUTES DRIVE FROM IGI AIRPORT

10 MINUTES FROM DIPLOMATIC ENCLAVE

CLOSE PROXIMITY TO PROPOSED ISBT & METRO STATION

WELL CONNECTED TO KMP EXPRESSWAY