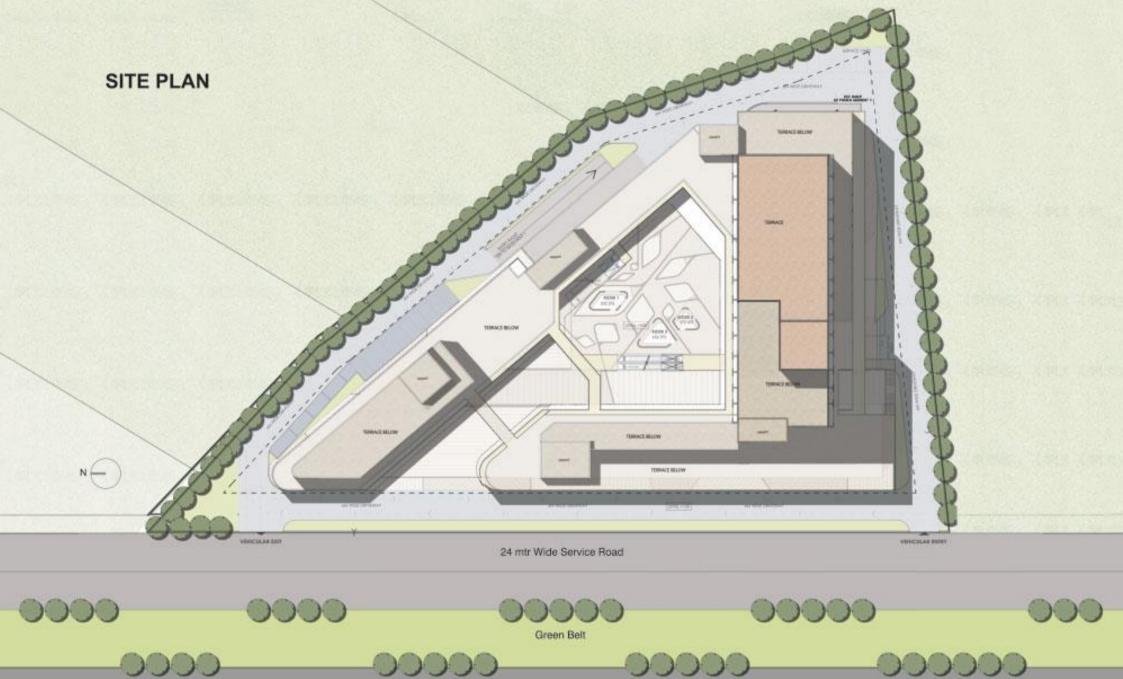

# amb Selfie square

MULTIPLEX & LEISURE

HIGHSTREET RETAIL

FOODCOURT AND RESTAURANTS

CLUBBING ZONE

SPA & FITNESS

**WORK SPACES** 

Wide frontage with dedicated sections spread across Ground, First and Second levels

Double height and low maintenance retail spaces

**Street** level entrance overlooking pedestrian walkway for every retail outlet

Comfortable and wide passage at all levels

**Maximum** units open towards central atriums with water fountains

High speed elevators

Separate entry, exits and ample parking

24x7 security with CCTV surveillance and 100% power backup

selfie square

ANCHOR STORES

LIFESTYLE BRANDS

AMPLE FLOOR SPACE

**High** class seating in a plush ambience