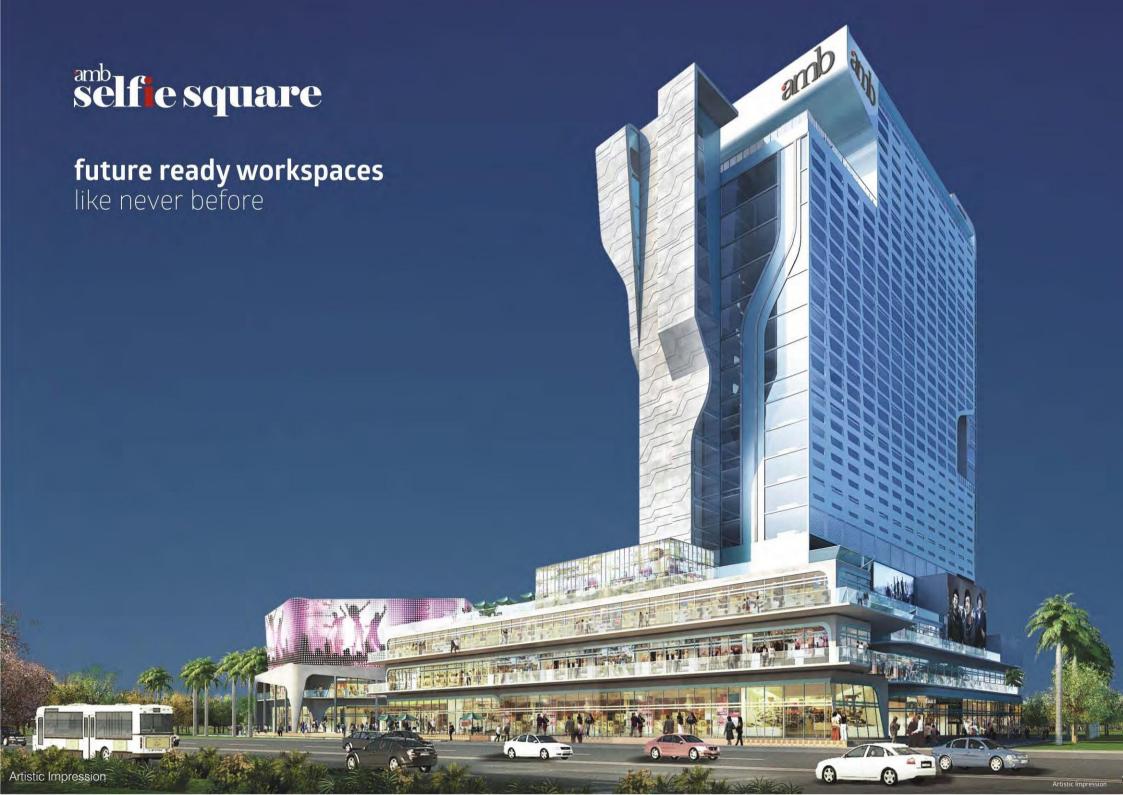

# amb Selfie square

MULTIPLEX & LEISURE

HIGHSTREET RETAIL

FOODCOURT AND RESTAURANTS

CLUBBING ZONE

SPA & FITNESS

**WORK SPACES** 

Wide frontage with dedicated sections spread across Ground, First and Second levels

With wide corridors, designer interiors and premium finishes, the ultra modern work spaces are equipped to provide an unparalleled work environment for enhanced performance

STATE-OF-THE-ART CONFERENCE ROOMS