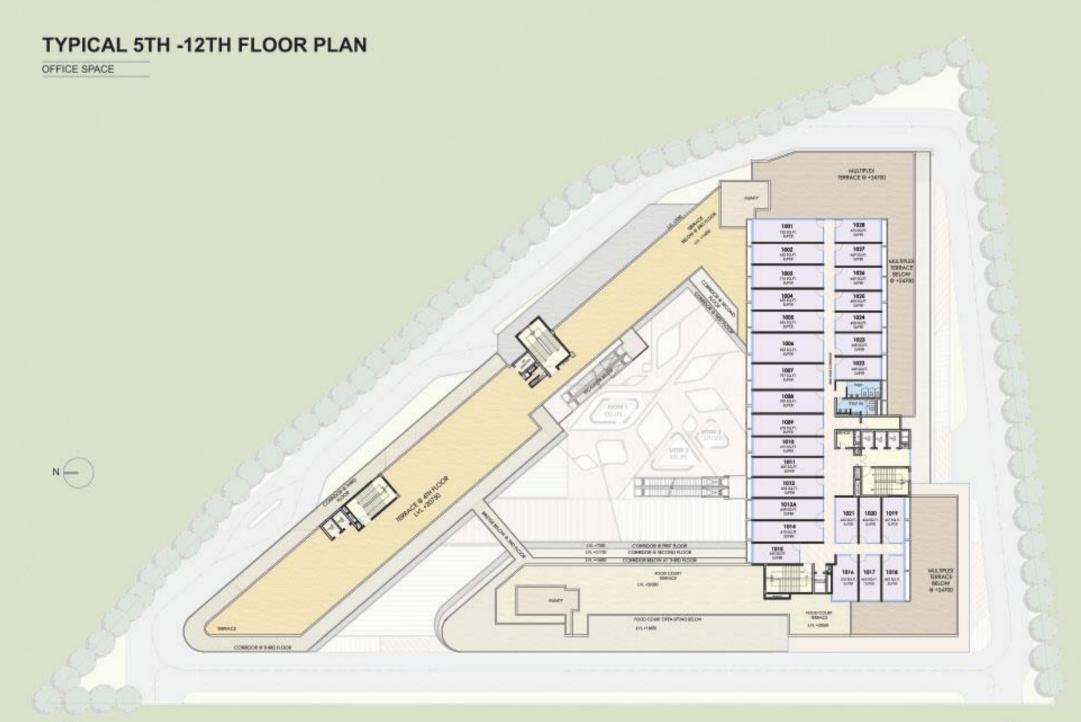

With wide corridors, designer interiors and premium finishes, the ultra modern work spaces are equipped to provide an unparalleled work environment for enhanced performance

STATE-OF-THE-ART CONFERENCE ROOMS

WI-FI ENABLED BUILDING

CUSTOMIZED WORK SPACES

MODERN FITTINGS AND FIXTURES

EXCLUSIVE BUSINESS LOUNGE

CONCIERGE DESK

HIGH SPEED ELEVATORS

INDEPENDENT ENTRY AND EXIT LOBBY

AMPLE PARKING SPACE

STATE-OF-THE-ART
COMMUNICATION SYSTEM

24X7 POWER BACK UP

SECURITY WITH ELECTRONIC SURVEILLANCE