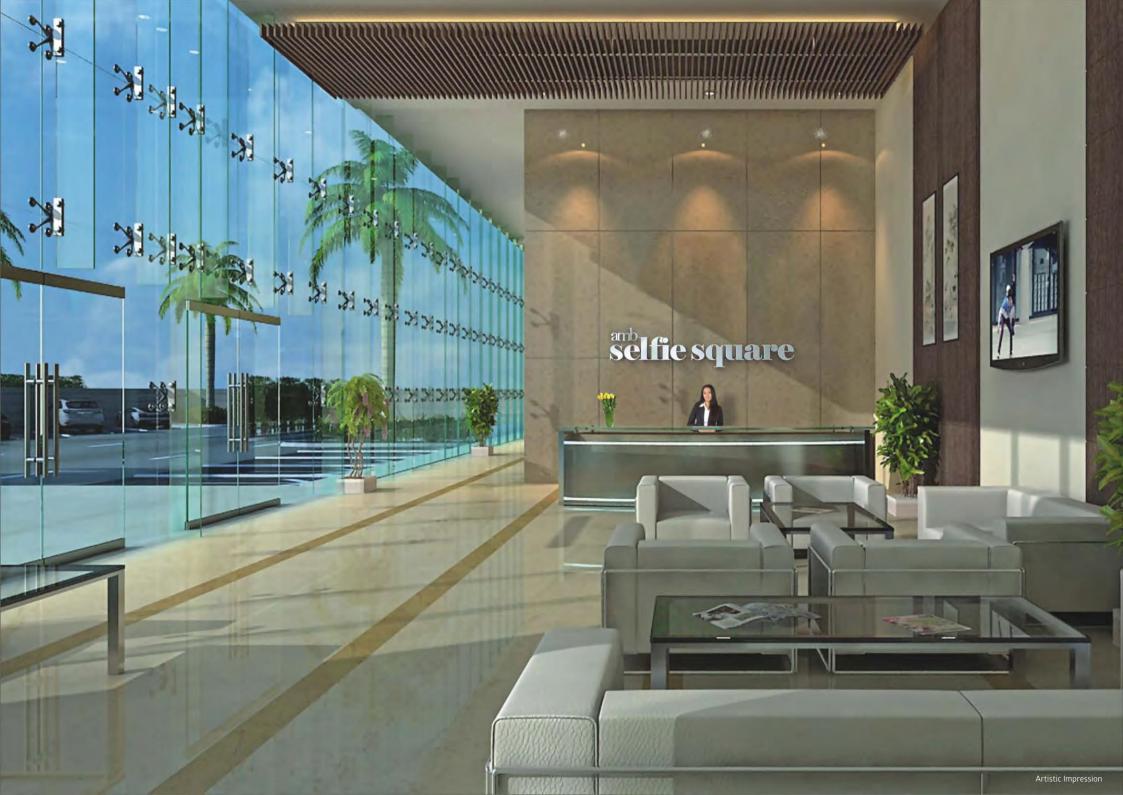

With wide corridors, designer interiors and premium finishes, the ultra modern work spaces are equipped to provide an unparalleled work environment for enhanced performance

STATE-OF-THE-ART CONFERENCE ROOMS

WI-FI ENABLED BUILDING

CUSTOMIZED WORK SPACES

MODERN FITTINGS AND FIXTURES

EXCLUSIVE BUSINESS LOUNGE

CONCIERGE DESK

HIGH SPEED ELEVATORS

INDEPENDENT ENTRY AND EXIT LOBBY

AMPLE PARKING SPACE