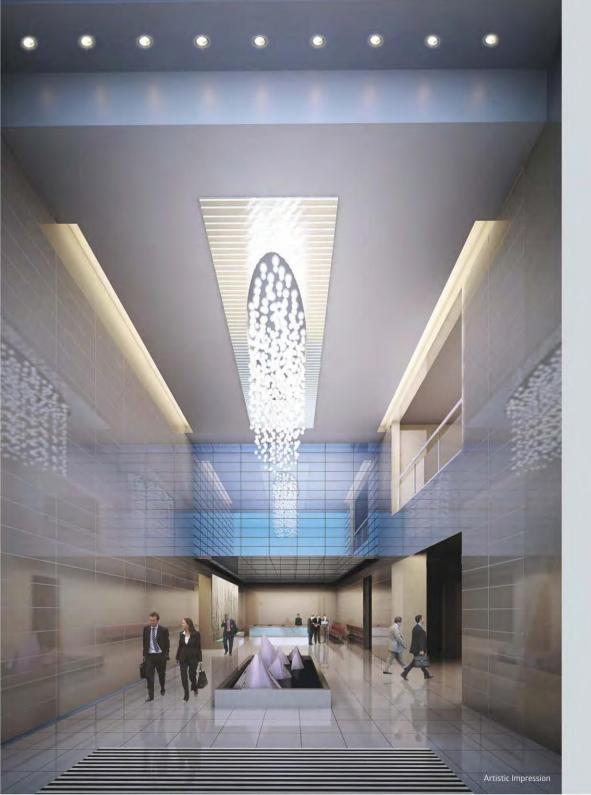

# amb Selfie square

MULTIPLEX & LEISURE

HIGHSTREET RETAIL

FOODCOURT AND RESTAURANTS

CLUBBING ZONE

SPA & FITNESS

**WORK SPACES** 

Wide frontage with dedicated sections spread across Ground, First and Second levels

Double height and low maintenance retail spaces

**Street** level entrance overlooking pedestrian walkway for every retail outlet

Comfortable and wide passage at all levels

**Maximum** units open towards central atriums with water fountains

High speed elevators

Separate entry, exits and ample parking

24x7 security with CCTV surveillance and 100% power backup

selfie square

ANCHOR STORES

LIFESTYLE BRANDS

AMPLE FLOOR SPACE

**High** class seating in a plush ambience