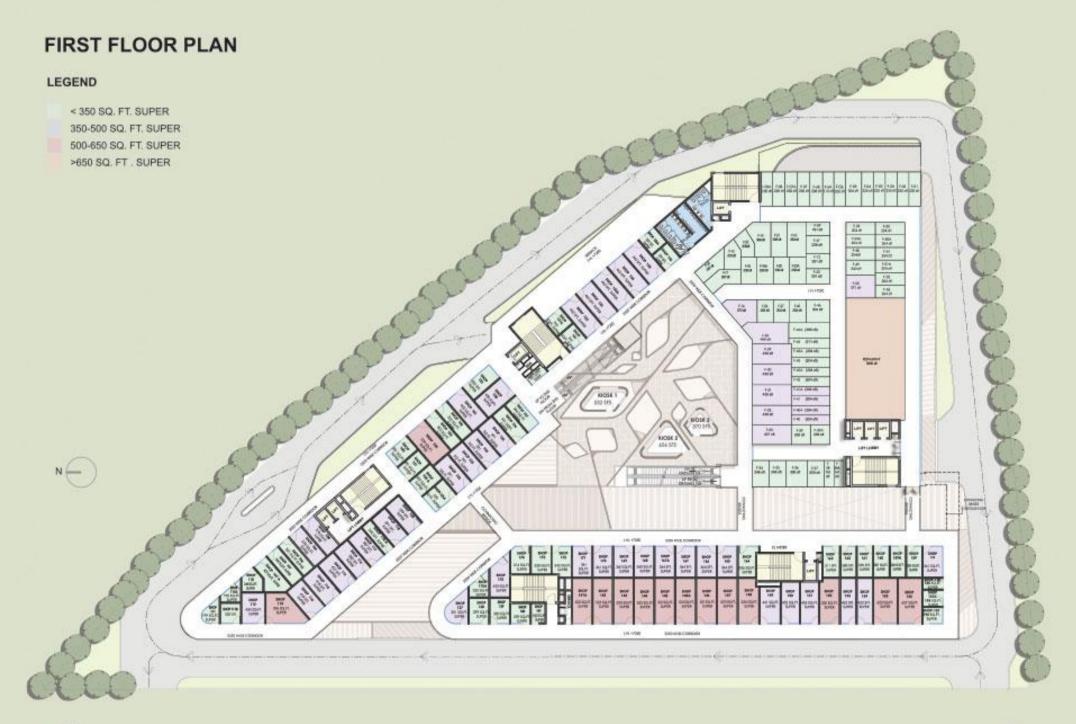

With wide corridors, designer interiors and premium finishes, the ultra modern work spaces are equipped to provide an unparalleled work environment for enhanced performance

STATE-OF-THE-ART CONFERENCE ROOMS

WI-FI ENABLED BUILDING

CUSTOMIZED WORK SPACES

MODERN FITTINGS AND FIXTURES

EXCLUSIVE BUSINESS LOUNGE

CONCIERGE DESK

HIGH SPEED ELEVATORS

INDEPENDENT ENTRY AND EXIT LOBBY

AMPLE PARKING SPACE

STATE-OF-THE-ART
COMMUNICATION SYSTEM

24X7 POWER BACK UP

SECURITY WITH ELECTRONIC SURVEILLANCE