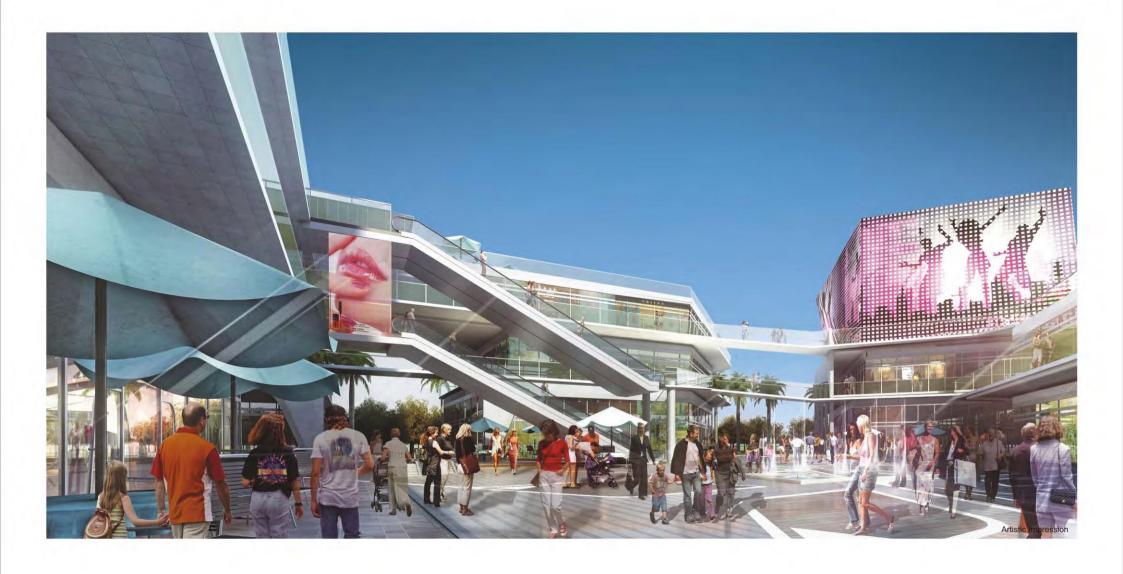

# amb Selfie square

MULTIPLEX & LEISURE

HIGHSTREET RETAIL

FOODCOURT AND RESTAURANTS

CLUBBING ZONE

SPA & FITNESS

**WORK SPACES** 

Wide frontage with dedicated sections spread across Ground, First and Second levels

Double height and low maintenance retail spaces

**Street** level entrance overlooking pedestrian walkway for every retail outlet

Comfortable and wide passage at all levels

**Maximum** units open towards central atriums with water fountains

High speed elevators

Separate entry, exits and ample parking

24x7 security with CCTV surveillance and 100% power backup

selfie square

ANCHOR STORES

LIFESTYLE BRANDS

AMPLE FLOOR SPACE

**High** class seating in a plush ambience