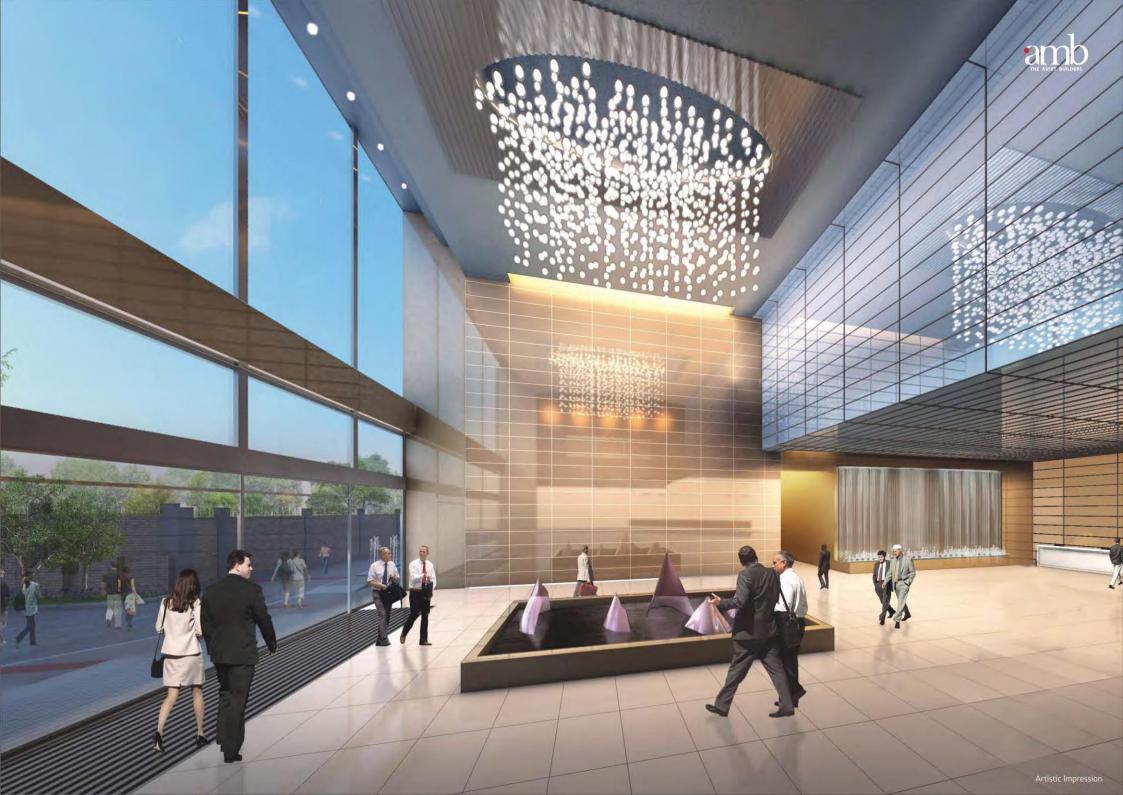

# amb Selfie square

MULTIPLEX & LEISURE

HIGHSTREET RETAIL

FOODCOURT AND RESTAURANTS

CLUBBING ZONE

SPA & FITNESS

**WORK SPACES** 

Wide frontage with dedicated sections spread across Ground, First and Second levels

Double height and low maintenance retail spaces

**Street** level entrance overlooking pedestrian walkway for every retail outlet

Comfortable and wide passage at all levels

**Maximum** units open towards central atriums with water fountains

High speed elevators

Separate entry, exits and ample parking

24x7 security with CCTV surveillance and 100% power backup

selfie square

ANCHOR STORES

LIFESTYLE BRANDS

AMPLE FLOOR SPACE

**High** class seating in a plush ambience