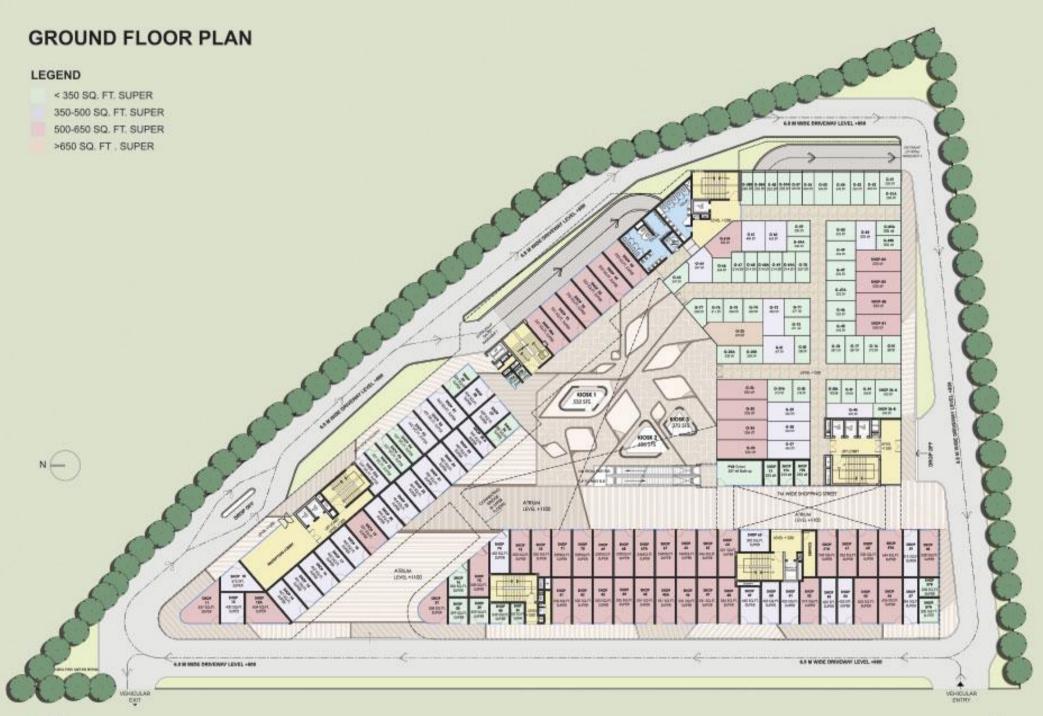

# amb Selfie square

MULTIPLEX & LEISURE

HIGHSTREET RETAIL

FOODCOURT AND RESTAURANTS

CLUBBING ZONE

SPA & FITNESS

**WORK SPACES** 

Wide frontage with dedicated sections spread across Ground, First and Second levels

Double height and low maintenance retail spaces

**Street** level entrance overlooking pedestrian walkway for every retail outlet

Comfortable and wide passage at all levels

**Maximum** units open towards central atriums with water fountains

High speed elevators

Separate entry, exits and ample parking

24x7 security with CCTV surveillance and 100% power backup

selfie square

ANCHOR STORES

LIFESTYLE BRANDS

AMPLE FLOOR SPACE

**High** class seating in a plush ambience