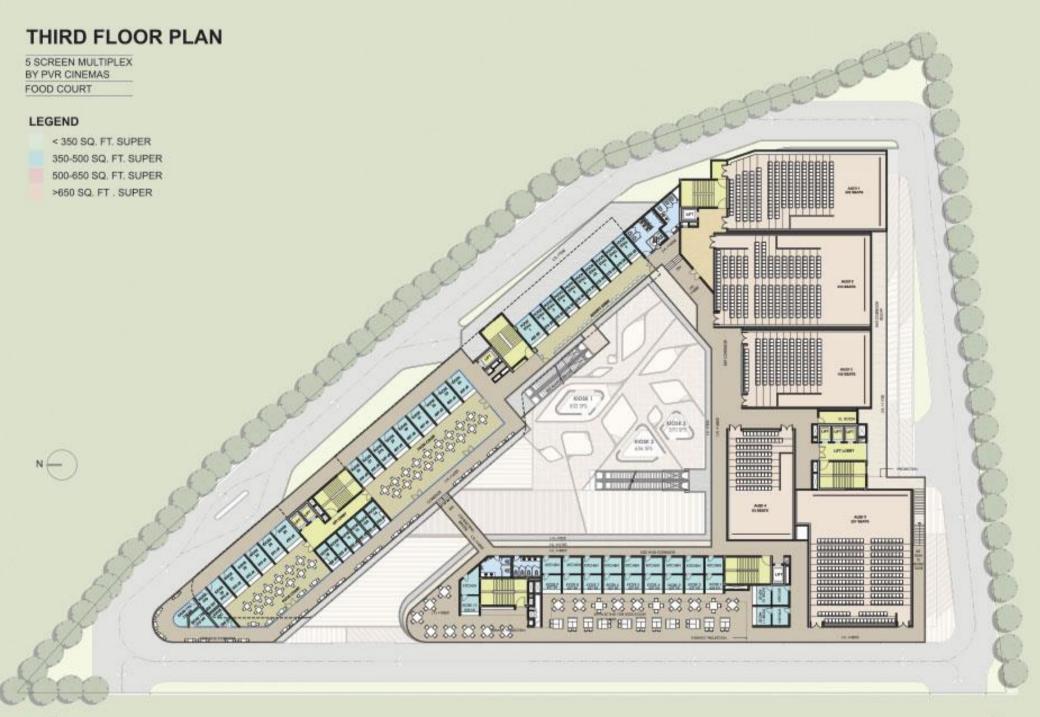

# amb Selfie square

MULTIPLEX & LEISURE

HIGHSTREET RETAIL

FOODCOURT AND RESTAURANTS

CLUBBING ZONE

SPA & FITNESS

**WORK SPACES** 

Wide frontage with dedicated sections spread across Ground, First and Second levels

Double height and low maintenance retail spaces

**Street** level entrance overlooking pedestrian walkway for every retail outlet

Comfortable and wide passage at all levels

**Maximum** units open towards central atriums with water fountains

High speed elevators

Separate entry, exits and ample parking

24x7 security with CCTV surveillance and 100% power backup

selfie square

ANCHOR STORES

LIFESTYLE BRANDS

AMPLE FLOOR SPACE

**High** class seating in a plush ambience

State-of-the-art screens and audio visual systems

**Dedicated** areas for social get together and leisure activities

**Exclusive** direct access to fine dining restaurants, food plaza and convenience stores for daily needs

**Semi-covered** and theme-based outdoor sit-outs, the food court is likely to have everything from a complete meal to excellent service from an amazing array of international cuisines

Vibrant ambience designed to tickle your senses