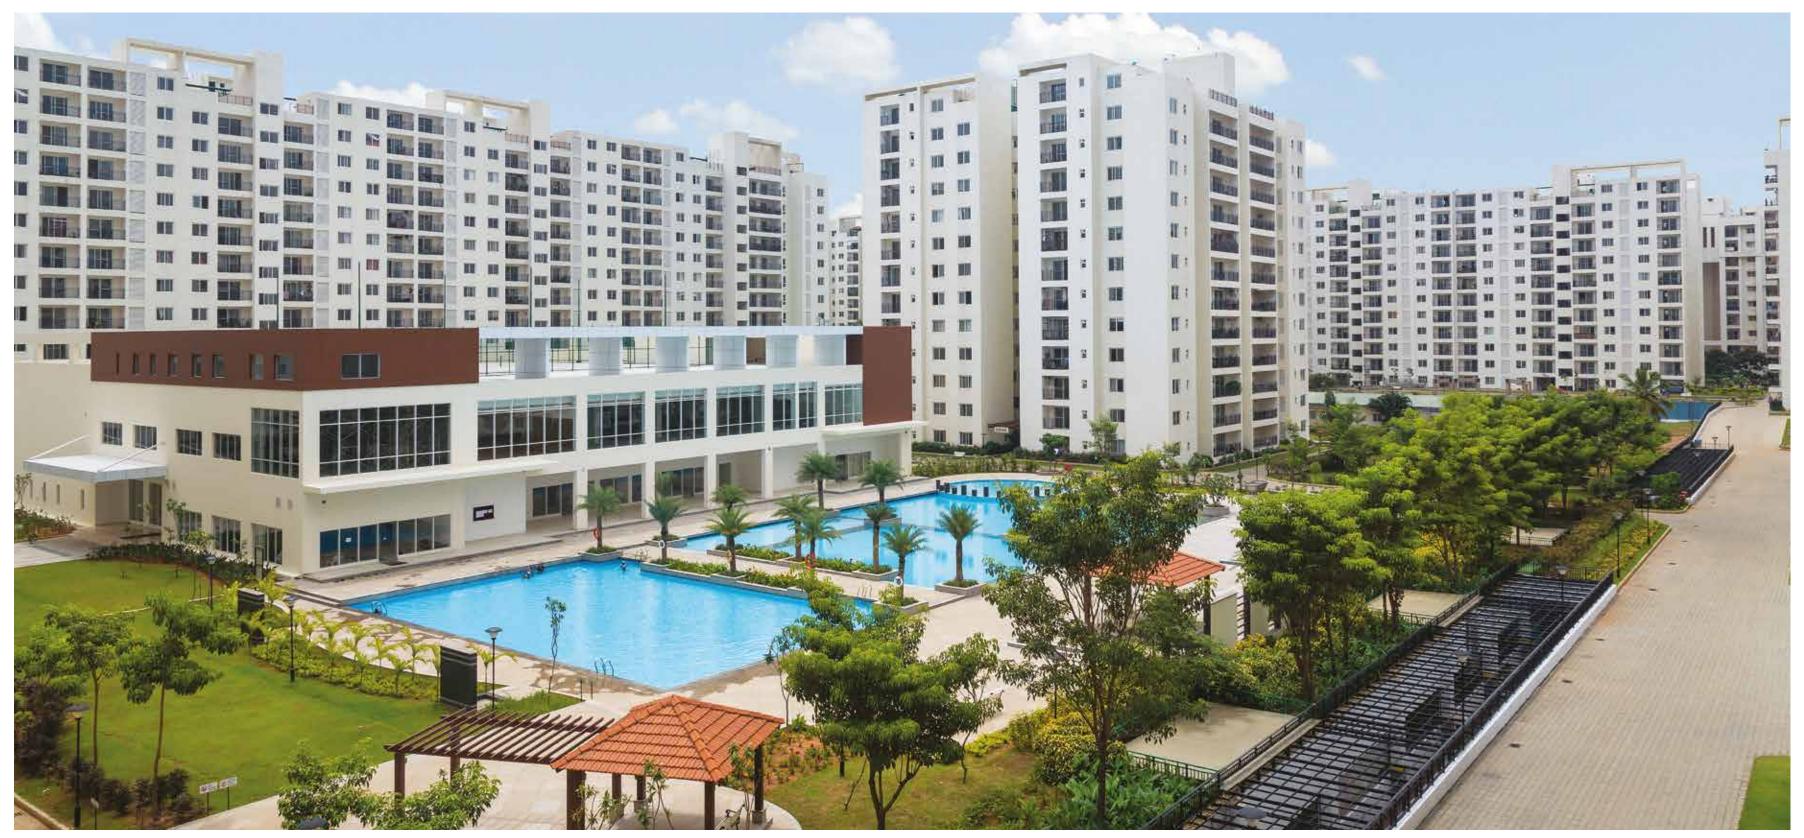

# ADARSH Gremia

The Premia life presents itself through luxurious 3 & 4 BHK apartments at Banashankari II stage (on Outer Ring Road), one of Bengaluru's finest residential localities.

Designed by one of the leading design firms in conjunction with the expert design studio at Adarsh Developers, Adarsh Premia rises to a towering 24 floors, set in 4 blocks (spread across two phases, Phase I comprising of G to 15th floor and Phase II comprising of 15th to 24th floor). These luxuriously spacious apartments range from 2050 sq.ft to 3720 sq.ft in size.

With some of the finest amenities, ample open space and beautiful landscape design, this is a lifestyle offering from Adarsh Developers, Bengaluru's leading and renowned developer.

The Premia life is also one of community and conveniences. While you live the high life and enjoy the luxury of the fine amenities, you also enjoy the close proximity to Jayanagar shopping complex, prestigious educational institutions and healthcare facilities. Great connectivity to the Banashankari Metro Station, NICE road and Kanakpura road means you are never too far away from anywhere.

## Amenities

- Swimming Pool Health Club with Jacuzzi
- Fully Equipped Gym Yoga cum Aerobics Hall
  - Tennis Court Table Tennis
  - Pool Table Community Hall Library

UNIT D1 D BLOCK 4 BEDROOM

| SBUA    |       | CARPE   | T AREA |
|---------|-------|---------|--------|
| SQ. MTS | SQ.FT | SQ. MTS | SQ.FT  |
| 345.72  | 3720  | 230.67  | 2482   |