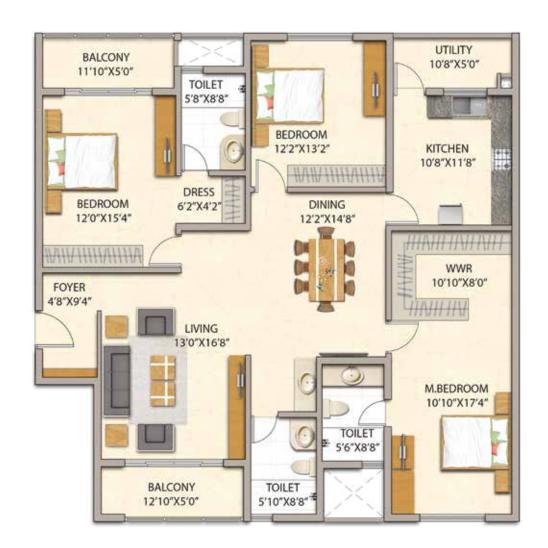

UNIT D2 D BLOCK 4 BEDROOM

| SBUA    |       | CARPE   | T AREA |
|---------|-------|---------|--------|
| SQ. MTS | SQ.FT | SQ. MTS | SQ.FT  |
| 269.98  | 2905  | 186.69  | 2009   |

The furniture/fixtures shown in the floor plans are purely indicative and are not a part of the actual offering. Any interested party should verify all the information including designs, plans, specifications, facilities, features, payment schedules, terms of sales, etc independently with the 'agreement of sale' and or Adarsh Developers prior to concluding any decision for buying in this project.

The furniture/fixtures shown in the floor plans are purely indicative and are not a part of the actual offering. Any interested party should verify all the information including designs, plans, specifications, facilities, features, payment schedules, terms of sales, etc independently with the 'agreement of sale' and / or Adarsh Developers prior to concluding any decision for buying in this project.