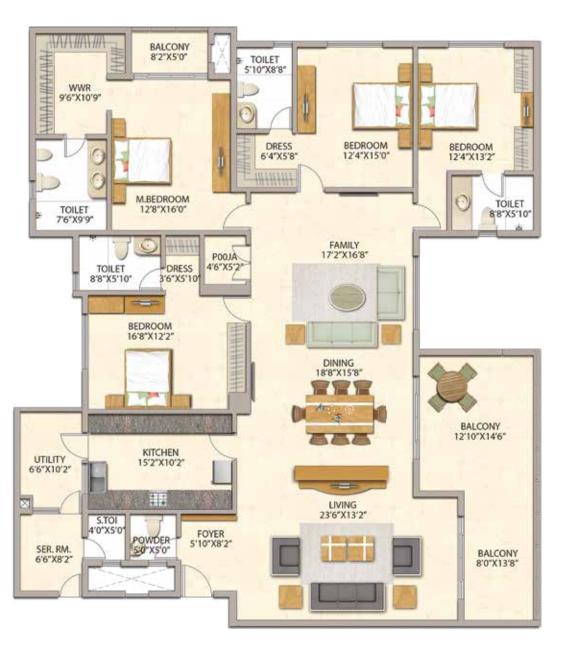

UNIT D2 D BLOCK 4 BEDROOM

| SBUA    |       | CARPE   | T AREA |
|---------|-------|---------|--------|
| SQ. MTS | SQ.FT | SQ. MTS | SQ.FT  |
| 269.98  | 2905  | 186.69  | 2009   |

The furniture/fixtures shown in the floor plans are purely indicative and are not a part of the actual offering. Any interested party should verify all the information including designs, plans, specifications, facilities, features, payment schedules, terms of sales, etc independently with the 'agreement of sale' and or Adarsh Developers prior to concluding any decision for buying in this project.

| SB      | SBUA  |         | T AREA |
|---------|-------|---------|--------|
| SQ. MTS | SQ.FT | SQ. MTS | SQ.FT  |
| 272.77  | 2935  | 189.25  | 2036   |

The furniture/fixtures shown in the floor plans are purely indicative and are not a part of the actual offering. Any interested party should verify all the information including designs, plans, specifications, facilities, features, payment schedules, terms of sales, etc independently with the 'agreement of sale' and / or Adarsh Developers prior to concluding any decision for buying in this project.

| SBUA    |       | CARPE   | T AREA |
|---------|-------|---------|--------|
| SQ. MTS | SQ.FT | SQ. MTS | SQ.FT  |
| 345.72  | 3720  | 230.67  | 2482   |

The furniture/fixtures shown in the floor plans are purely indicative and are not a part of the actual offering. Any interested party should verify all the information including designs, plans, specifications, facilities, features, payment schedules, terms of sales, etc independently with the 'agreement of sale' and or Adarsh Developers prior to concluding any decision for buying in this project.