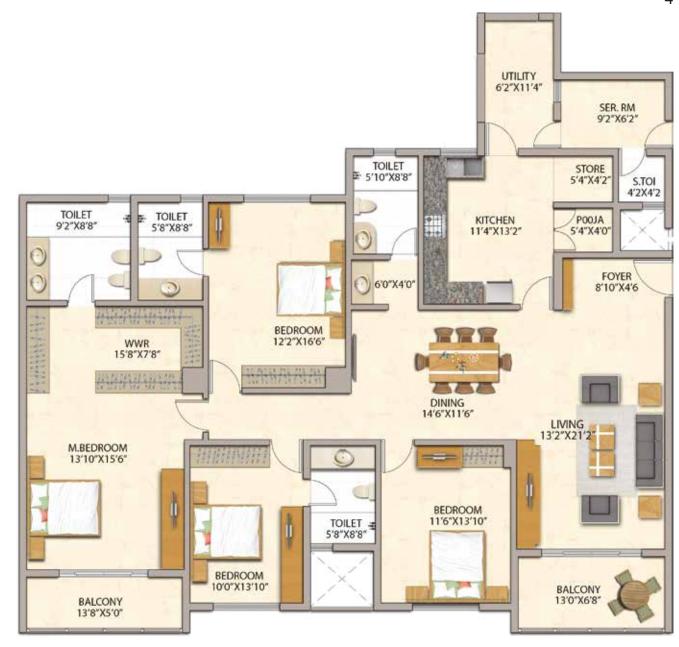

The furniture/fixtures shown in the floor plans are purely indicative and are not a part of the actual offering. Any interested party should verify all the information including designs, plans, specifications, facilities, features, payment schedules, terms of sales, etc independently with the 'agreement of sale' and / or Adarsh Developers prior to concluding any decision for buying in this project.

UNIT D2 D BLOCK 4 BEDROOM

| SBUA    |       | CARPE   | T AREA |
|---------|-------|---------|--------|
| SQ. MTS | SQ.FT | SQ. MTS | SQ.FT  |
| 269.98  | 2905  | 186.69  | 2009   |

The furniture/fixtures shown in the floor plans are purely indicative and are not a part of the actual offering. Any interested party should verify all the information including designs, plans, specifications, facilities, features, payment schedules, terms of sales, etc independently with the 'agreement of sale' and or Adarsh Developers prior to concluding any decision for buying in this project.