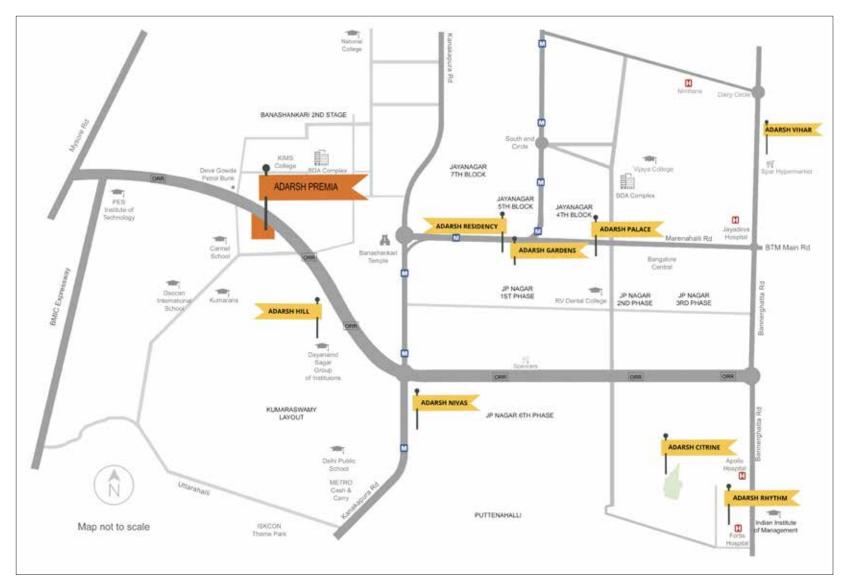

## Location Map

Map is not to Scale. The roads and various locations shown are approximate and indicative only.

#### Landmarks:

Shopping Avenues: Megamart, Big Bazaar, Banashankari BDA Complex, Jayanagar BDA Complex, Gopalan Mall and Bangalore Central.

Hospitals: Fortis, Apollo & Manipal Cure and Care.

Metro: Banashankari Metro Station