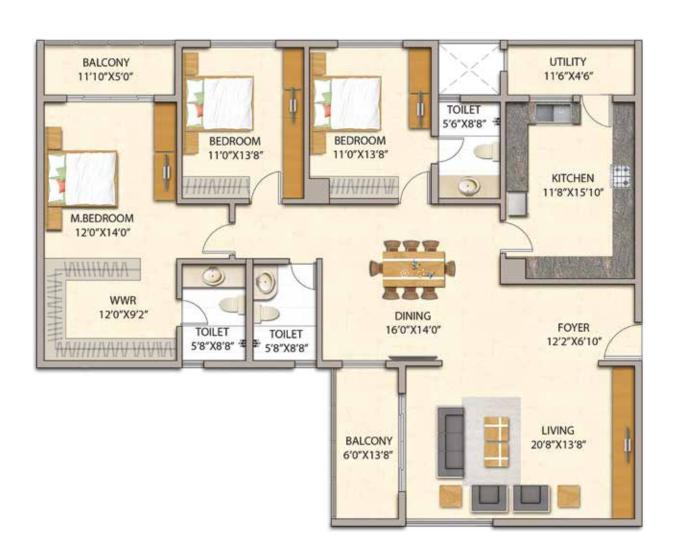

| SBUA    |       | CARPE   | T AREA |
|---------|-------|---------|--------|
| SQ. MTS | SQ.FT | SQ. MTS | SQ.FT  |
| 190.52  | 2050  | 127.95  | 1377   |

The furniture/fixtures shown in the floor plans are purely indicative and are not a part of the actual offering. Any interested party should verify all the information including designs, plans, specifications, facilities, features, payment schedules, terms of sales, etc independently with the 'agreement of sale' and / or Adarsh Developers prior to concluding any decision for buying in this project.

The furniture/fixtures shown in the floor plans are purely indicative and are not a part of the actual offering. Any interested party should verify all the information including designs, plans, specifications, facilities, features, payment schedules, terms of sales, etc independently with the 'agreement of sale' and / or Adarsh Developers prior to concluding any decision for buying in this project.