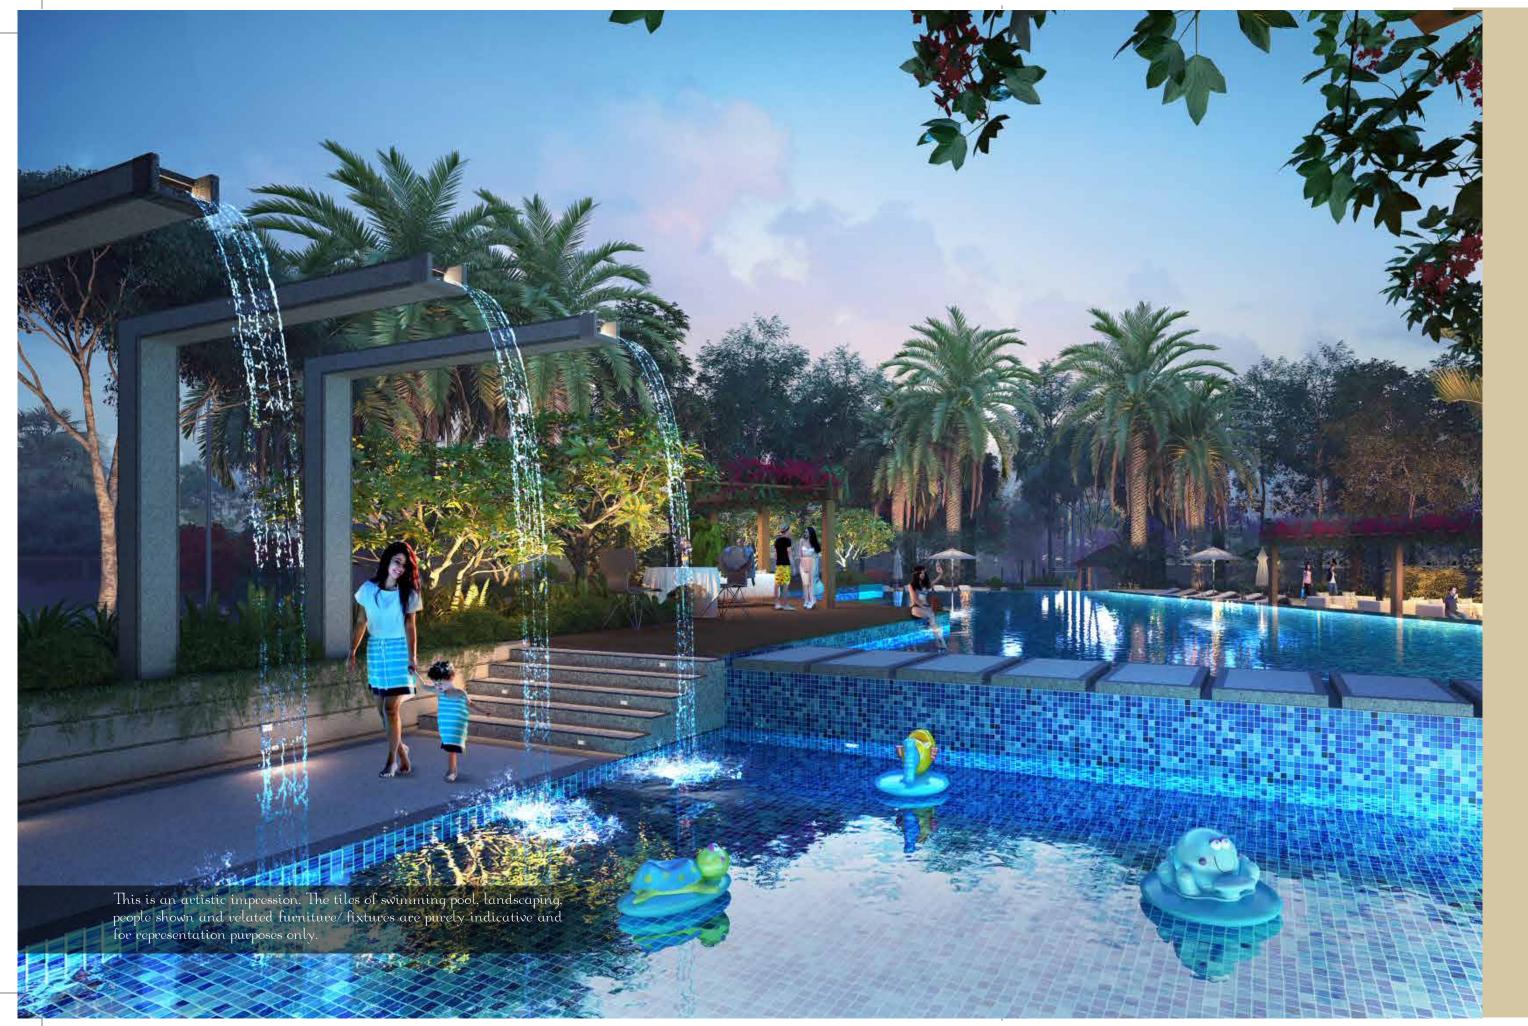

Computer generated images, walkthroughs and render images used on this brochure are the artist's impression and are an indicative of the actual designs. The imagery used on the brochure may not represent actuals or may be indicative of style only.

## Amenities

- Swimming Pool Health Club with Jacuzzi
- Fully Equipped Gym Yoga cum Aerobics Hall
  - Tennis Court Table Tennis
  - Pool Table Community Hall Library

UNIT D1 D BLOCK 4 BEDROOM

| SBUA    |       | CARPE   | T AREA |
|---------|-------|---------|--------|
| SQ. MTS | SQ.FT | SQ. MTS | SQ.FT  |
| 345.72  | 3720  | 230.67  | 2482   |