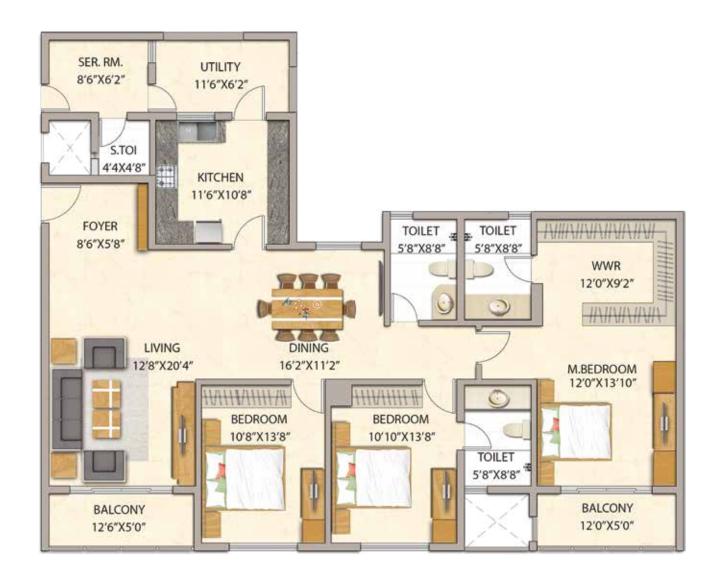

## Amenities

- Swimming Pool Health Club with Jacuzzi
- Fully Equipped Gym Yoga cum Aerobics Hall
  - Tennis Court Table Tennis
  - Pool Table Community Hall Library

UNIT D1 D BLOCK 4 BEDROOM

| SBUA    |       | CARPE   | T AREA |
|---------|-------|---------|--------|
| SQ. MTS | SQ.FT | SQ. MTS | SQ.FT  |
| 345.72  | 3720  | 230.67  | 2482   |

The furniture/fixtures shown in the floor plans are purely indicative and are not a part of the actual offering. Any interested party should verify all the information including designs, plans, specifications, facilities, features, payment schedules, terms of sales, etc independently with the 'agreement of sale' and / or Adarsh Developers prior to concluding any decision for buying in this project.