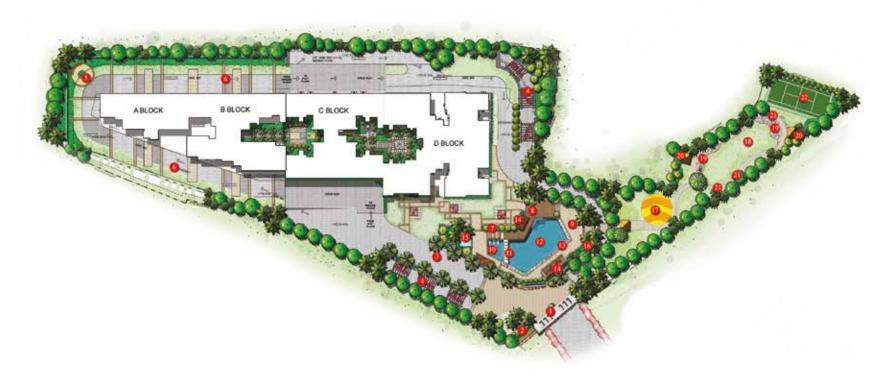

## Key Plan

### Legend :

- 1. Entry Portal & Guard House
- 2. ID Sign Feature
- 3. Driveway
- 4. Ramp Trellis
- 5. Circular Plaza
- 6. Fire Driveway
- 7. Feature Wall Frame with Spouts
- 8. Timber Deck
- 9. Pool Deck
- 10. Kids Pool
- 11. Floating Stepping Pads

- 12. Swimming Pool with Overflow Edge
- 13. Pebble Bed Trough
- 14. Vine Covered Trellis
- 15. Barbeque Pavilion
- 16. Privacy Wall
- 17. Childrens Play Area
- 18. Grand Lawn
- 19. Zen Garden
- 20. Meditation Pavilion
- 21. Jogging Trail
- 22. Tennis Court

The landscaping is purely indicative and for representation purposes only.