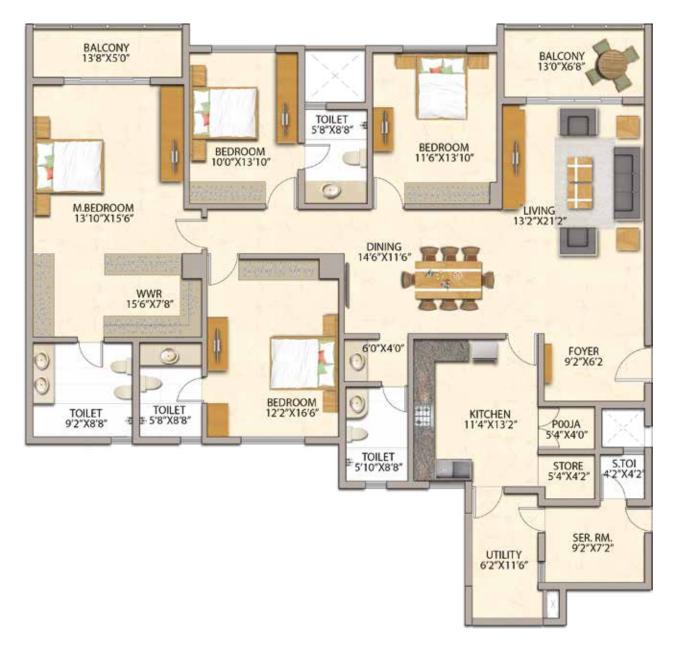

## Amenities

- Swimming Pool Health Club with Jacuzzi
- Fully Equipped Gym Yoga cum Aerobics Hall
  - Tennis Court Table Tennis
  - Pool Table Community Hall Library

UNIT D1 D BLOCK 4 BEDROOM

| SBUA    |       | CARPE   | T AREA |
|---------|-------|---------|--------|
| SQ. MTS | SQ.FT | SQ. MTS | SQ.FT  |
| 345.72  | 3720  | 230.67  | 2482   |

The furniture/fixtures shown in the floor plans are purely indicative and are not a part of the actual offering. Any interested party should verify all the information including designs, plans, specifications, facilities, features, payment schedules, terms of sales, etc independently with the 'agreement of sale' and / or Adarsh Developers prior to concluding any decision for buying in this project.