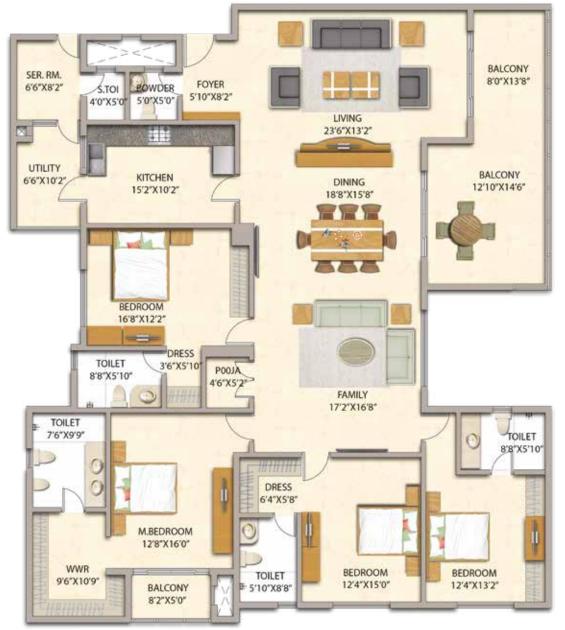

## Amenities

- Swimming Pool Health Club with Jacuzzi
- Fully Equipped Gym Yoga cum Aerobics Hall
  - Tennis Court Table Tennis
  - Pool Table Community Hall Library

UNIT D1 D BLOCK 4 BEDROOM

| SBUA    |       | CARPE   | T AREA |
|---------|-------|---------|--------|
| SQ. MTS | SQ.FT | SQ. MTS | SQ.FT  |
| 345.72  | 3720  | 230.67  | 2482   |

The furniture/fixtures shown in the floor plans are purely indicative and are not a part of the actual offering. Any interested party should verify all the information including designs, plans, specifications, facilities, features, payment schedules, terms of sales, etc independently with the 'agreement of sale' and / or Adarsh Developers prior to concluding any decision for buying in this project.