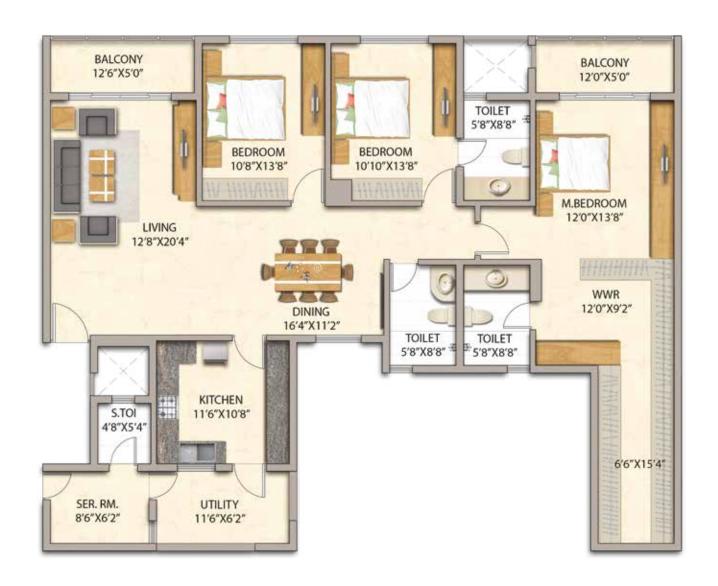

UNIT C2

| SBUA    |       | CARPE   | T AREA |
|---------|-------|---------|--------|
| SQ. MTS | SQ.FT | SQ. MTS | SQ.FT  |
| 211.43  | 2275  | 142.51  | 1533   |

The furniture/fixtures shown in the floor plans are purely indicative and are not a part of the actual offering. Any interested party should verify all the information including designs, plans, specifications, facilities, features, payment schedules, terms of sales, etc independently with the 'agreement of sale' and / or Adarsh Developers prior to concluding any decision for buying in this project.

| SB      | UA    | CARPE   | T AREA |
|---------|-------|---------|--------|
| SQ. MTS | SQ.FT | SQ. MTS | SQ.FT  |
| 211.43  | 2275  | 141.75  | 1525   |

The furniture/fixtures shown in the floor plans are purely indicative and are not a part of the actual offering. Any interested party should verify all the information including designs, plans, specifications, facilities, features, payment schedules, terms of sales, etc independently with the 'agreement of sale' and / or Adarsh Developers prior to concluding any decision for buying in this project.

| SBUA    |       | CARPET AREA |       |
|---------|-------|-------------|-------|
| SQ. MTS | SQ.FT | SQ. MTS     | SQ.FT |
| 211.43  | 2275  | 141.35      | 1521  |

The furniture/fixtures shown in the floor plans are purely indicative and are not a part of the actual offering. Any interested party should verify all the information including designs, plans, specifications, facilities, features, payment schedules, terms of sales, etc independently with the 'agreement of sale' and /or Adarsh Developers prior to concluding any decision for buying in this project.