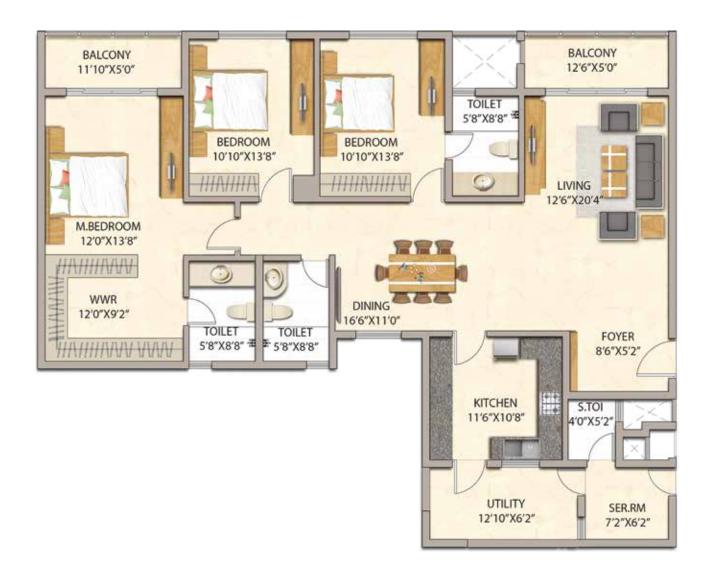

| SBUA    |       | CARPE   | T AREA |
|---------|-------|---------|--------|
| SQ. MTS | SQ.FT | SQ. MTS | SQ.FT  |
| 219.33  | 2360  | 147.02  | 1582   |

The furniture/fixtures shown in the floor plans are purely indicative and are not a part of the actual offering. Any interested party should verify all the information including designs, plans, specifications, facilities, features, payment schedules, terms of sales, etc independently with the 'agreement of sale' and / or Adarsh Developers prior to concluding any decision for buying in this project.