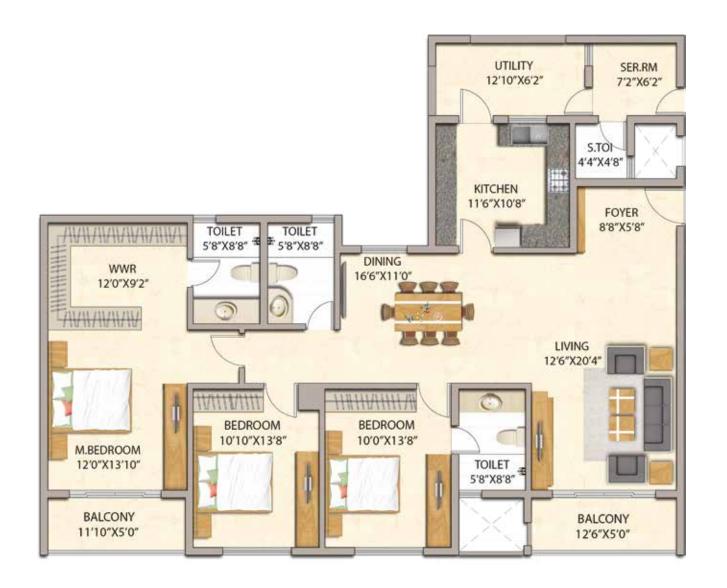

UNIT C2

| SBUA    |       | CARPE   | T AREA |
|---------|-------|---------|--------|
| SQ. MTS | SQ.FT | SQ. MTS | SQ.FT  |
| 211.43  | 2275  | 142.51  | 1533   |

The furniture/fixtures shown in the floor plans are purely indicative and are not a part of the actual offering. Any interested party should verify all the information including designs, plans, specifications, facilities, features, payment schedules, terms of sales, etc independently with the 'agreement of sale' and / or Adarsh Developers prior to concluding any decision for buying in this project.

The furniture/fixtures shown in the floor plans are purely indicative and are not a part of the actual offering. Any interested party should verify all the information including designs, plans, specifications, facilities, features, payment schedules, terms of sales, etc independently with the 'agreement of sale' and / or Adarsh Developers prior to concluding any decision for buying in this project.