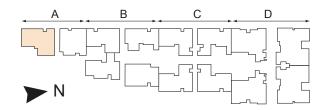

## Key Plan

# ADARSH Gremia

The Premia life presents itself through luxurious 3 & 4 BHK apartments at Banashankari II stage (on Outer Ring Road), one of Bengaluru's finest residential localities.

Designed by one of the leading design firms in conjunction with the expert design studio at Adarsh Developers, Adarsh Premia rises to a towering 24 floors, set in 4 blocks (spread across two phases, Phase I comprising of G to 15th floor and Phase II comprising of 15th to 24th floor). These luxuriously spacious apartments range from 2050 sq.ft to 3720 sq.ft in size.